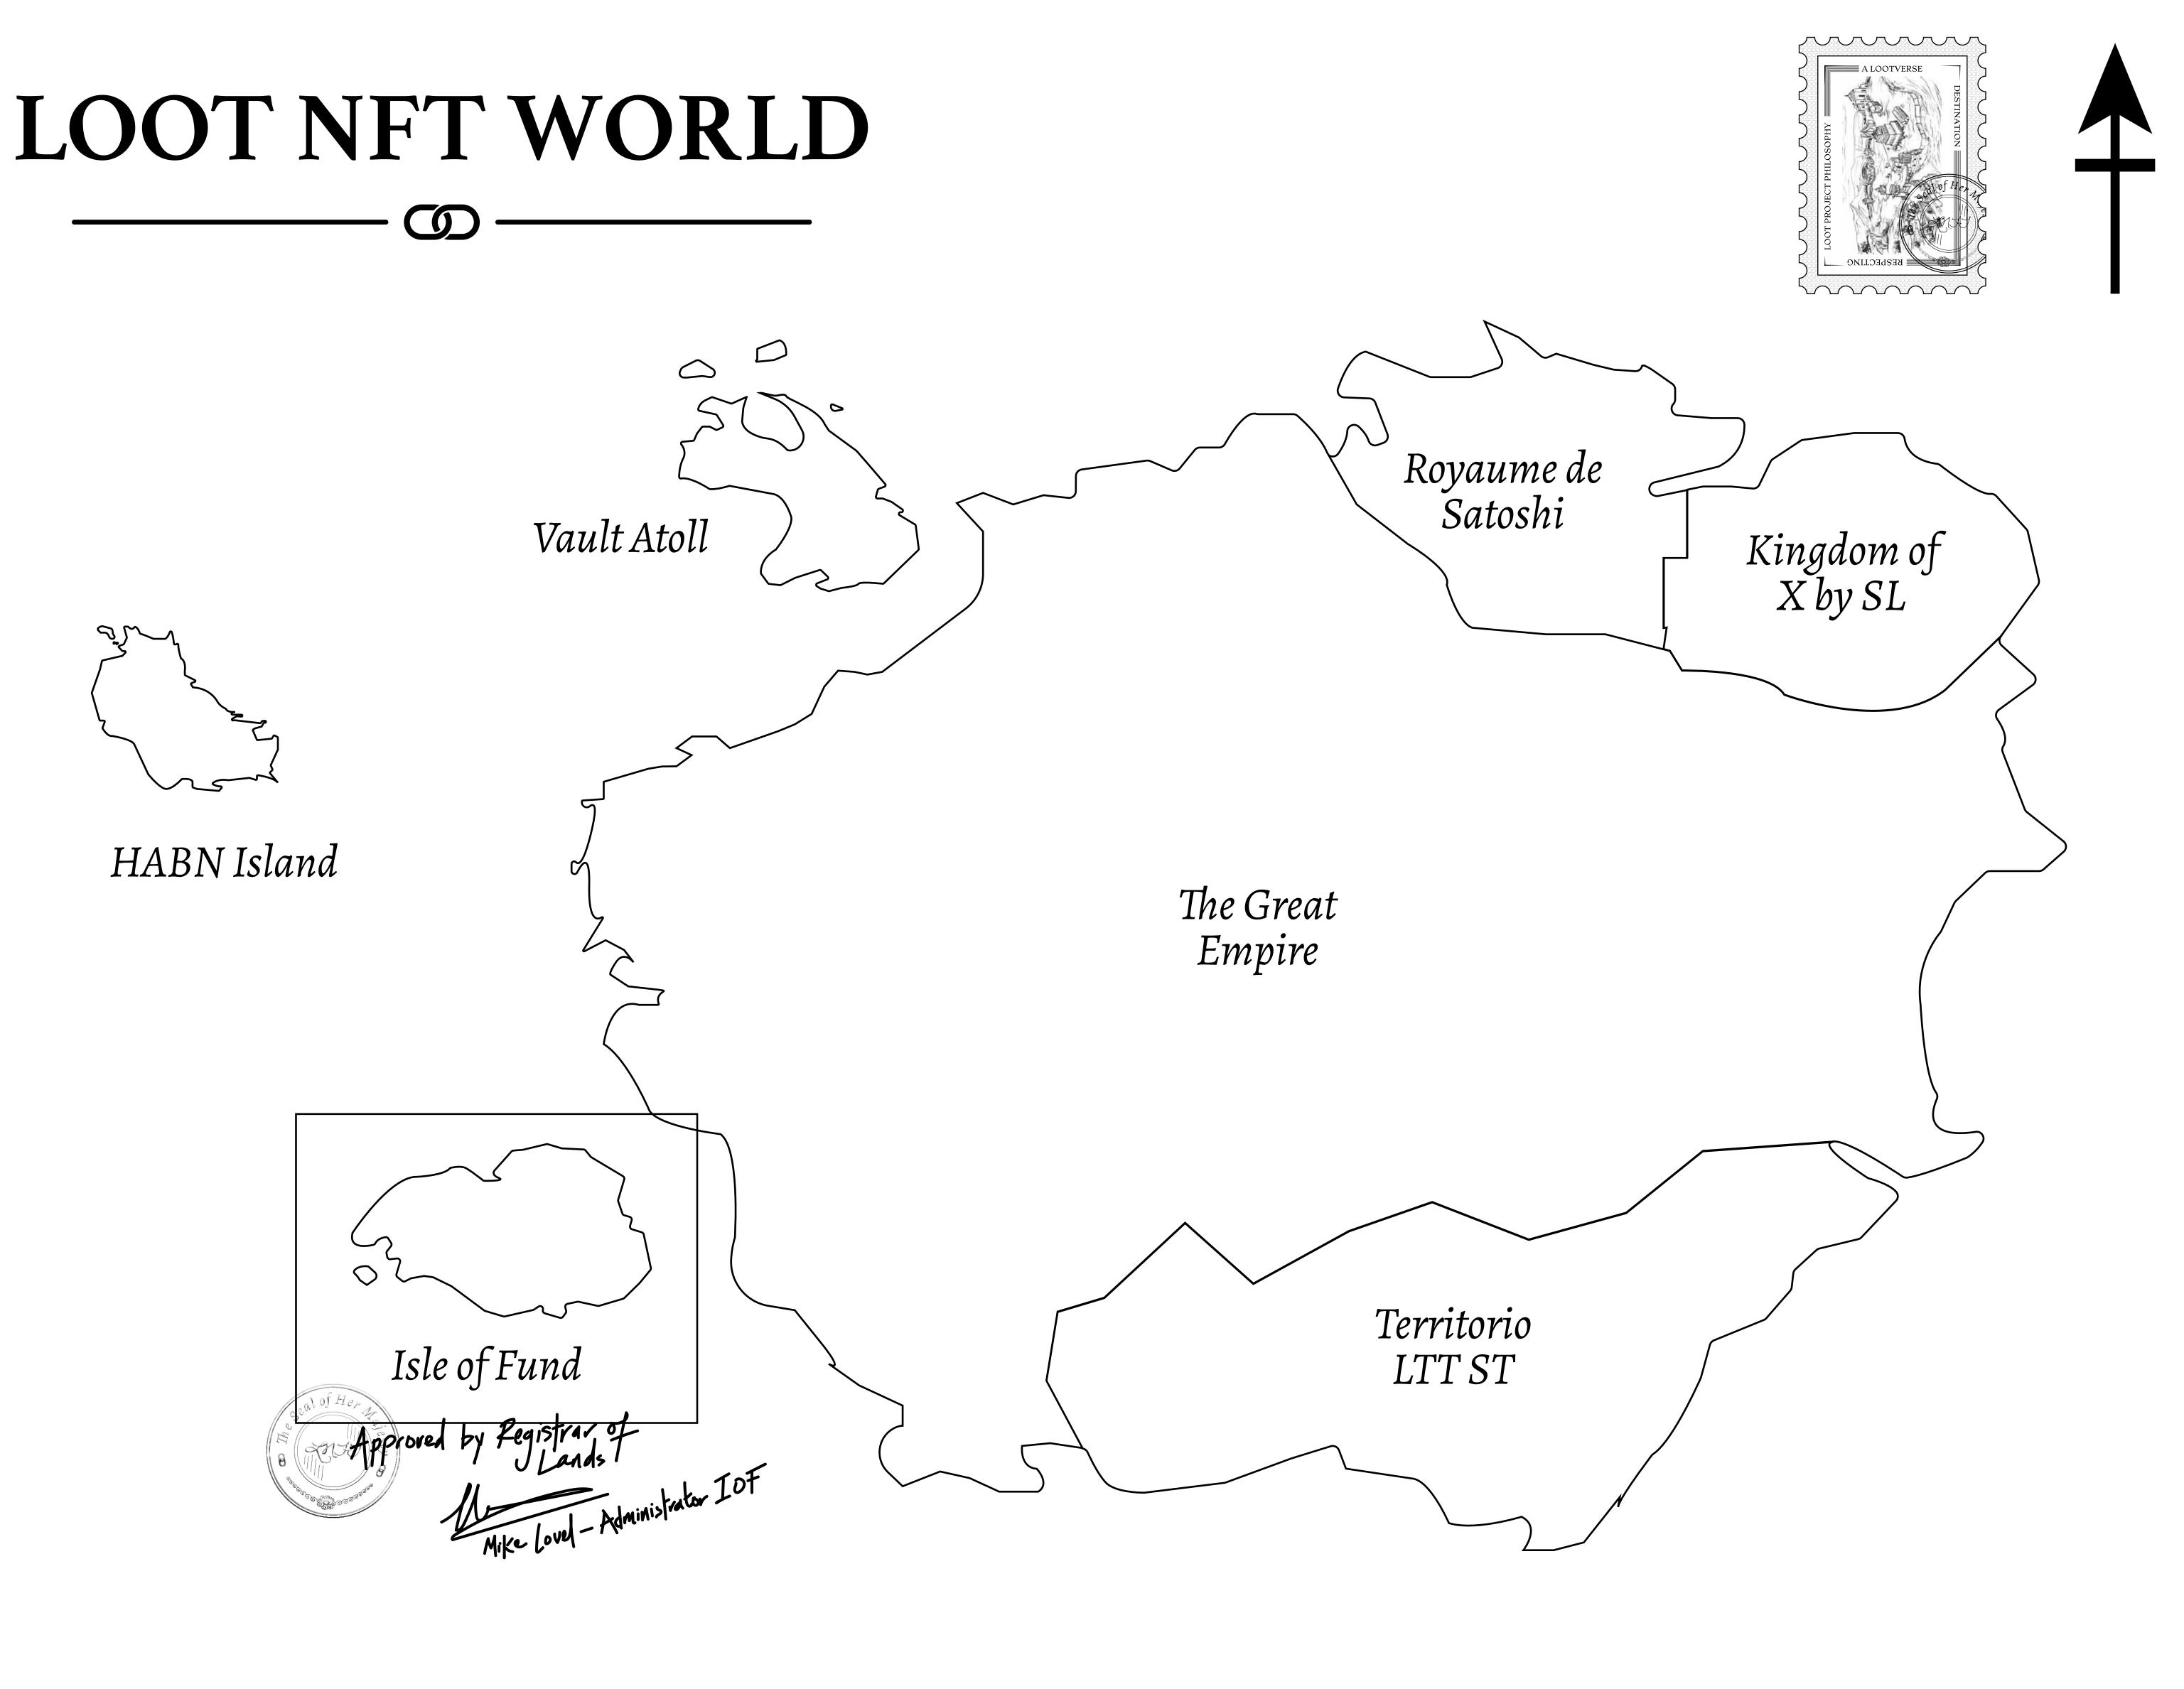

### THE FINANCIERS

Often known as the "paperwork" center of Loot NFT World, the Isle of Fund is the destination for landowners to manage their plots. Plots grant rights embodied in revenue-bearing NFTs (or RB-NFTs), such as minting of NFT stories, receiving USDC platform credit rewards from the World's economic activities, and more. Its people are the leaders in NFT-wrapped instrument experimentations which occurs at the Stakeholder's Building.