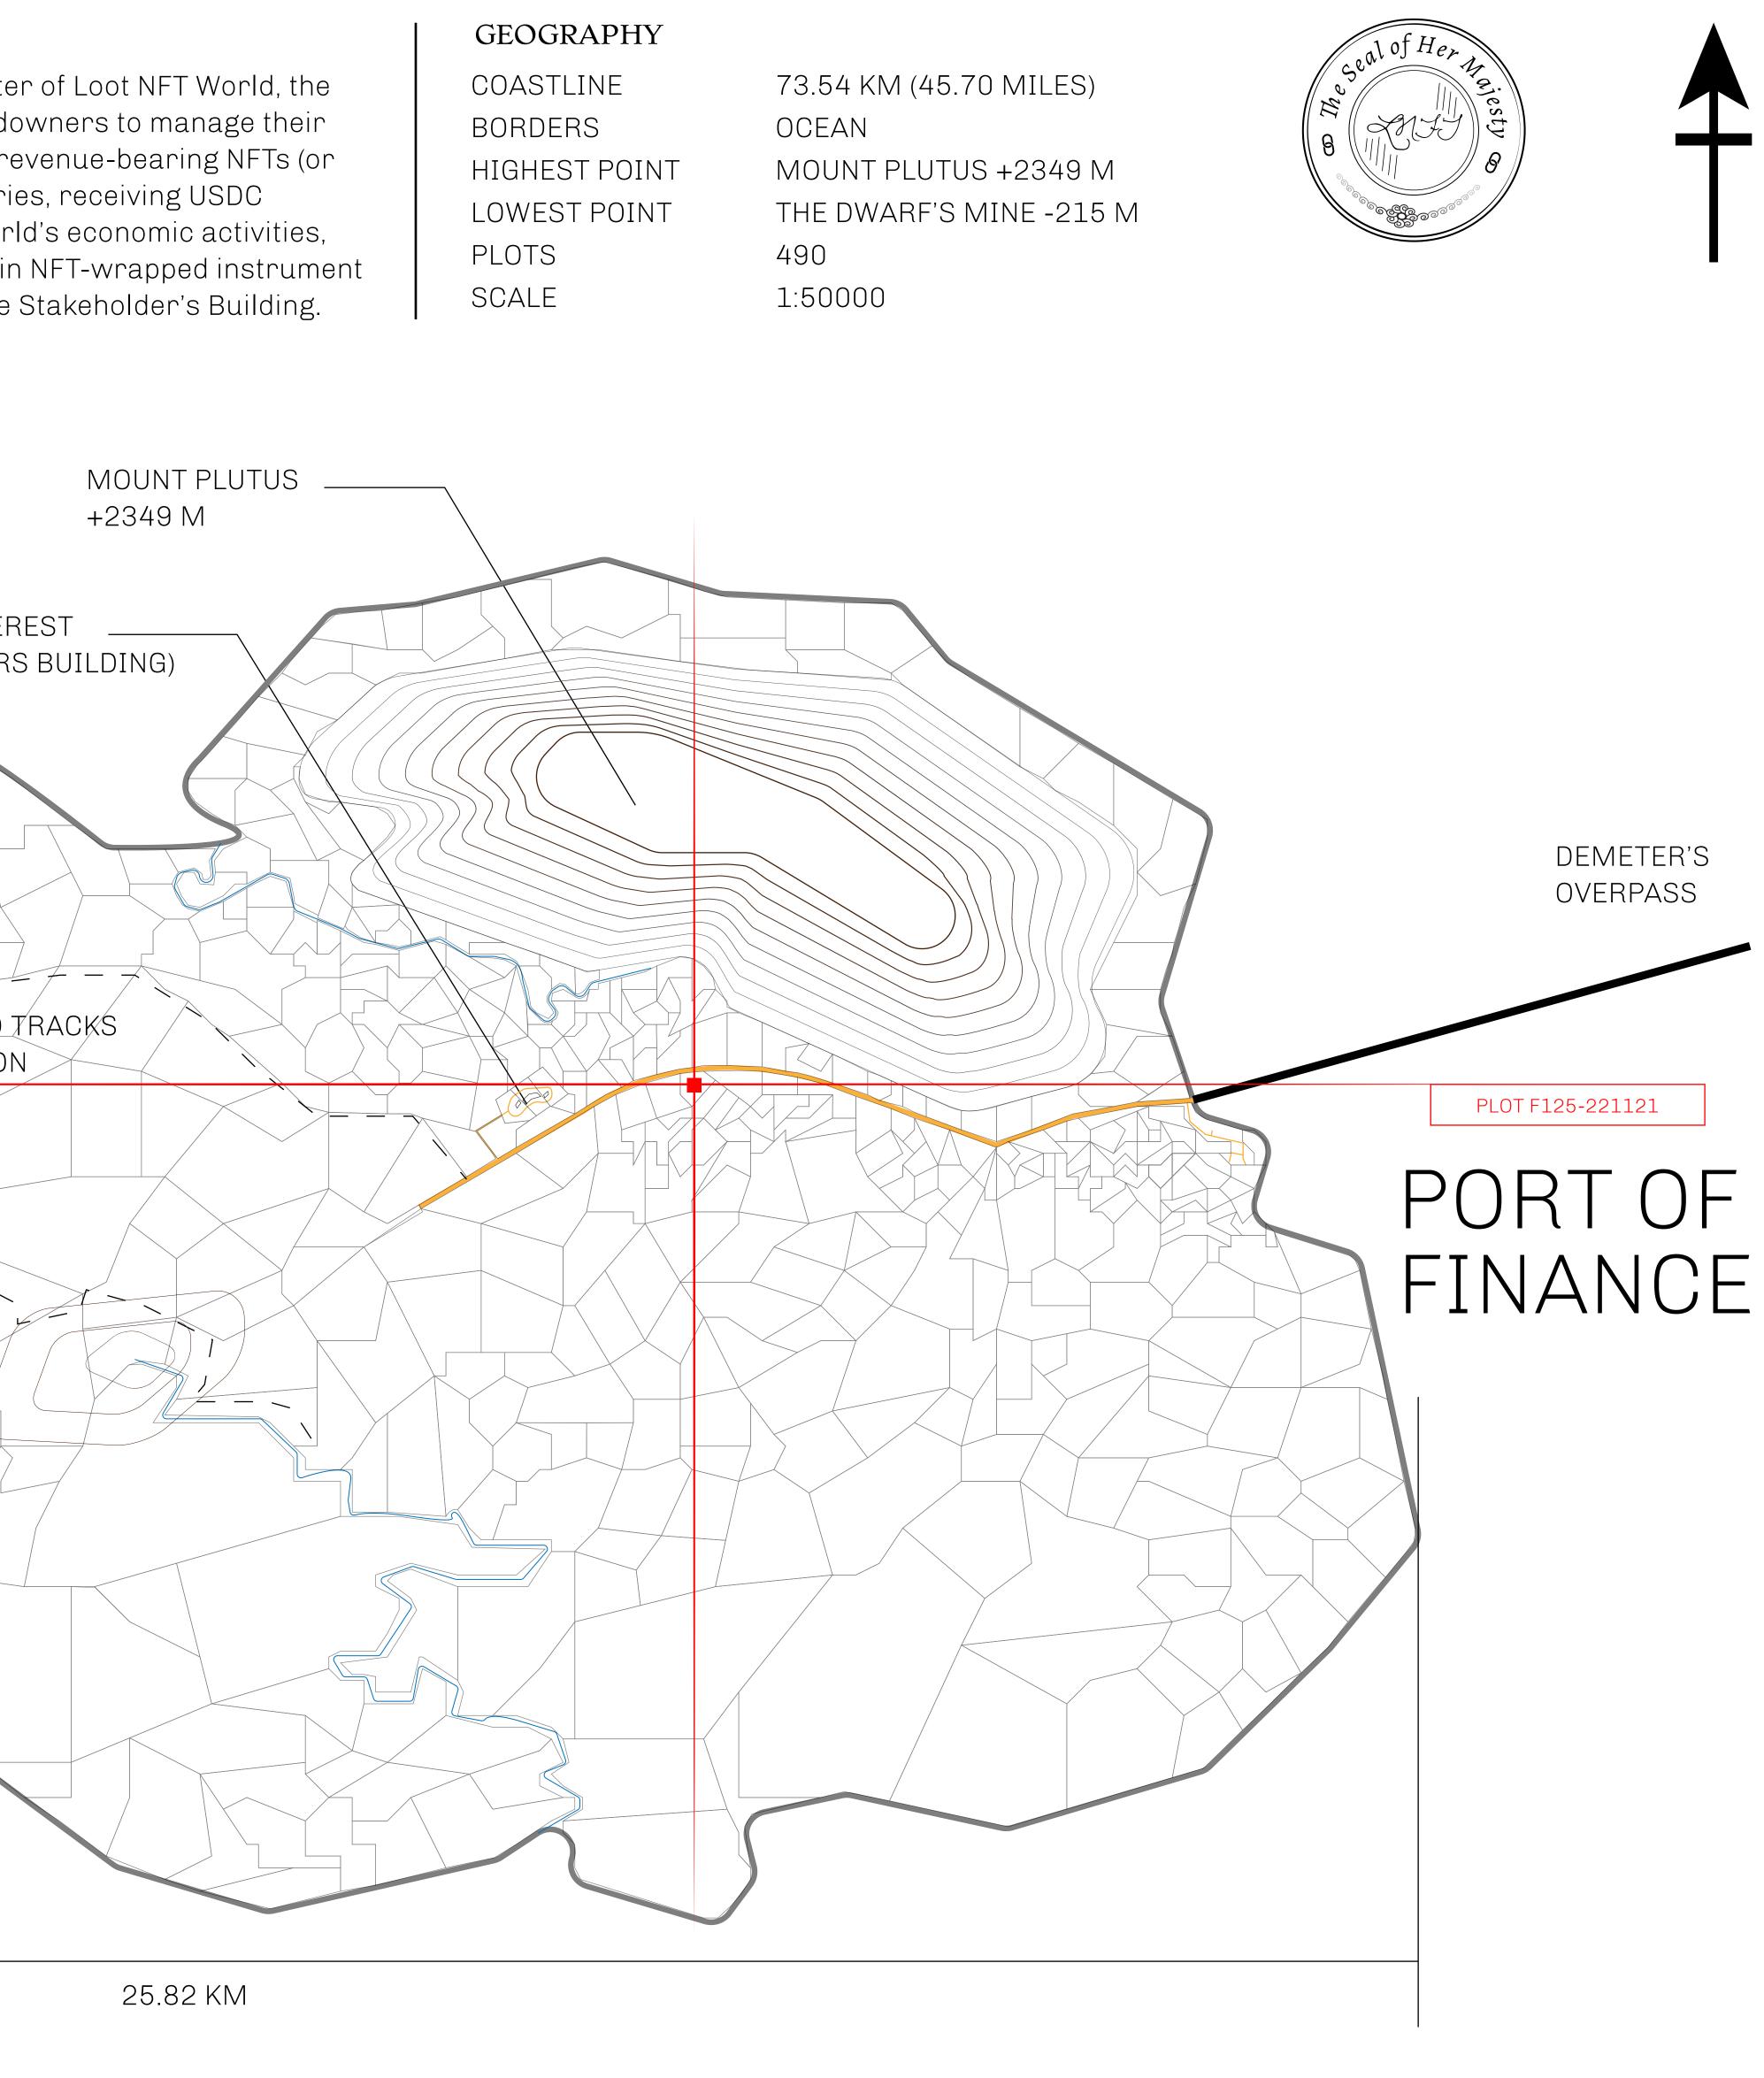

# THE OLD TRACKS OF IASION THE DWARF'S MINE (BLOCKED) **----** $\overline{}$ CRETOS

POINT OF INTEREST (STAKEHOLDERS BUILDING)

## H.M. LNFT Land Registr

ADMINISTRATIVE AREA

OWNER ENTITLEMENT

**ISLE OF** 

Type W-IOF: S (rewarded in C

## PLOT F124

|                                 |             | TITLE               | NUMBER      |                |
|---------------------------------|-------------|---------------------|-------------|----------------|
| y                               | F125-221121 |                     |             |                |
| FUND                            | ISSUED      | 22 November 2021    | b.          | SCALE 1/50000  |
| Share of 0.1%<br>Credits); Mint |             | sales based on numb | er of NFT S | Stories minted |
|                                 |             |                     |             |                |
|                                 |             |                     |             |                |
|                                 |             | F125<br>′: 1.23 KM  |             |                |
|                                 |             | PLOT                | F12         | 6              |