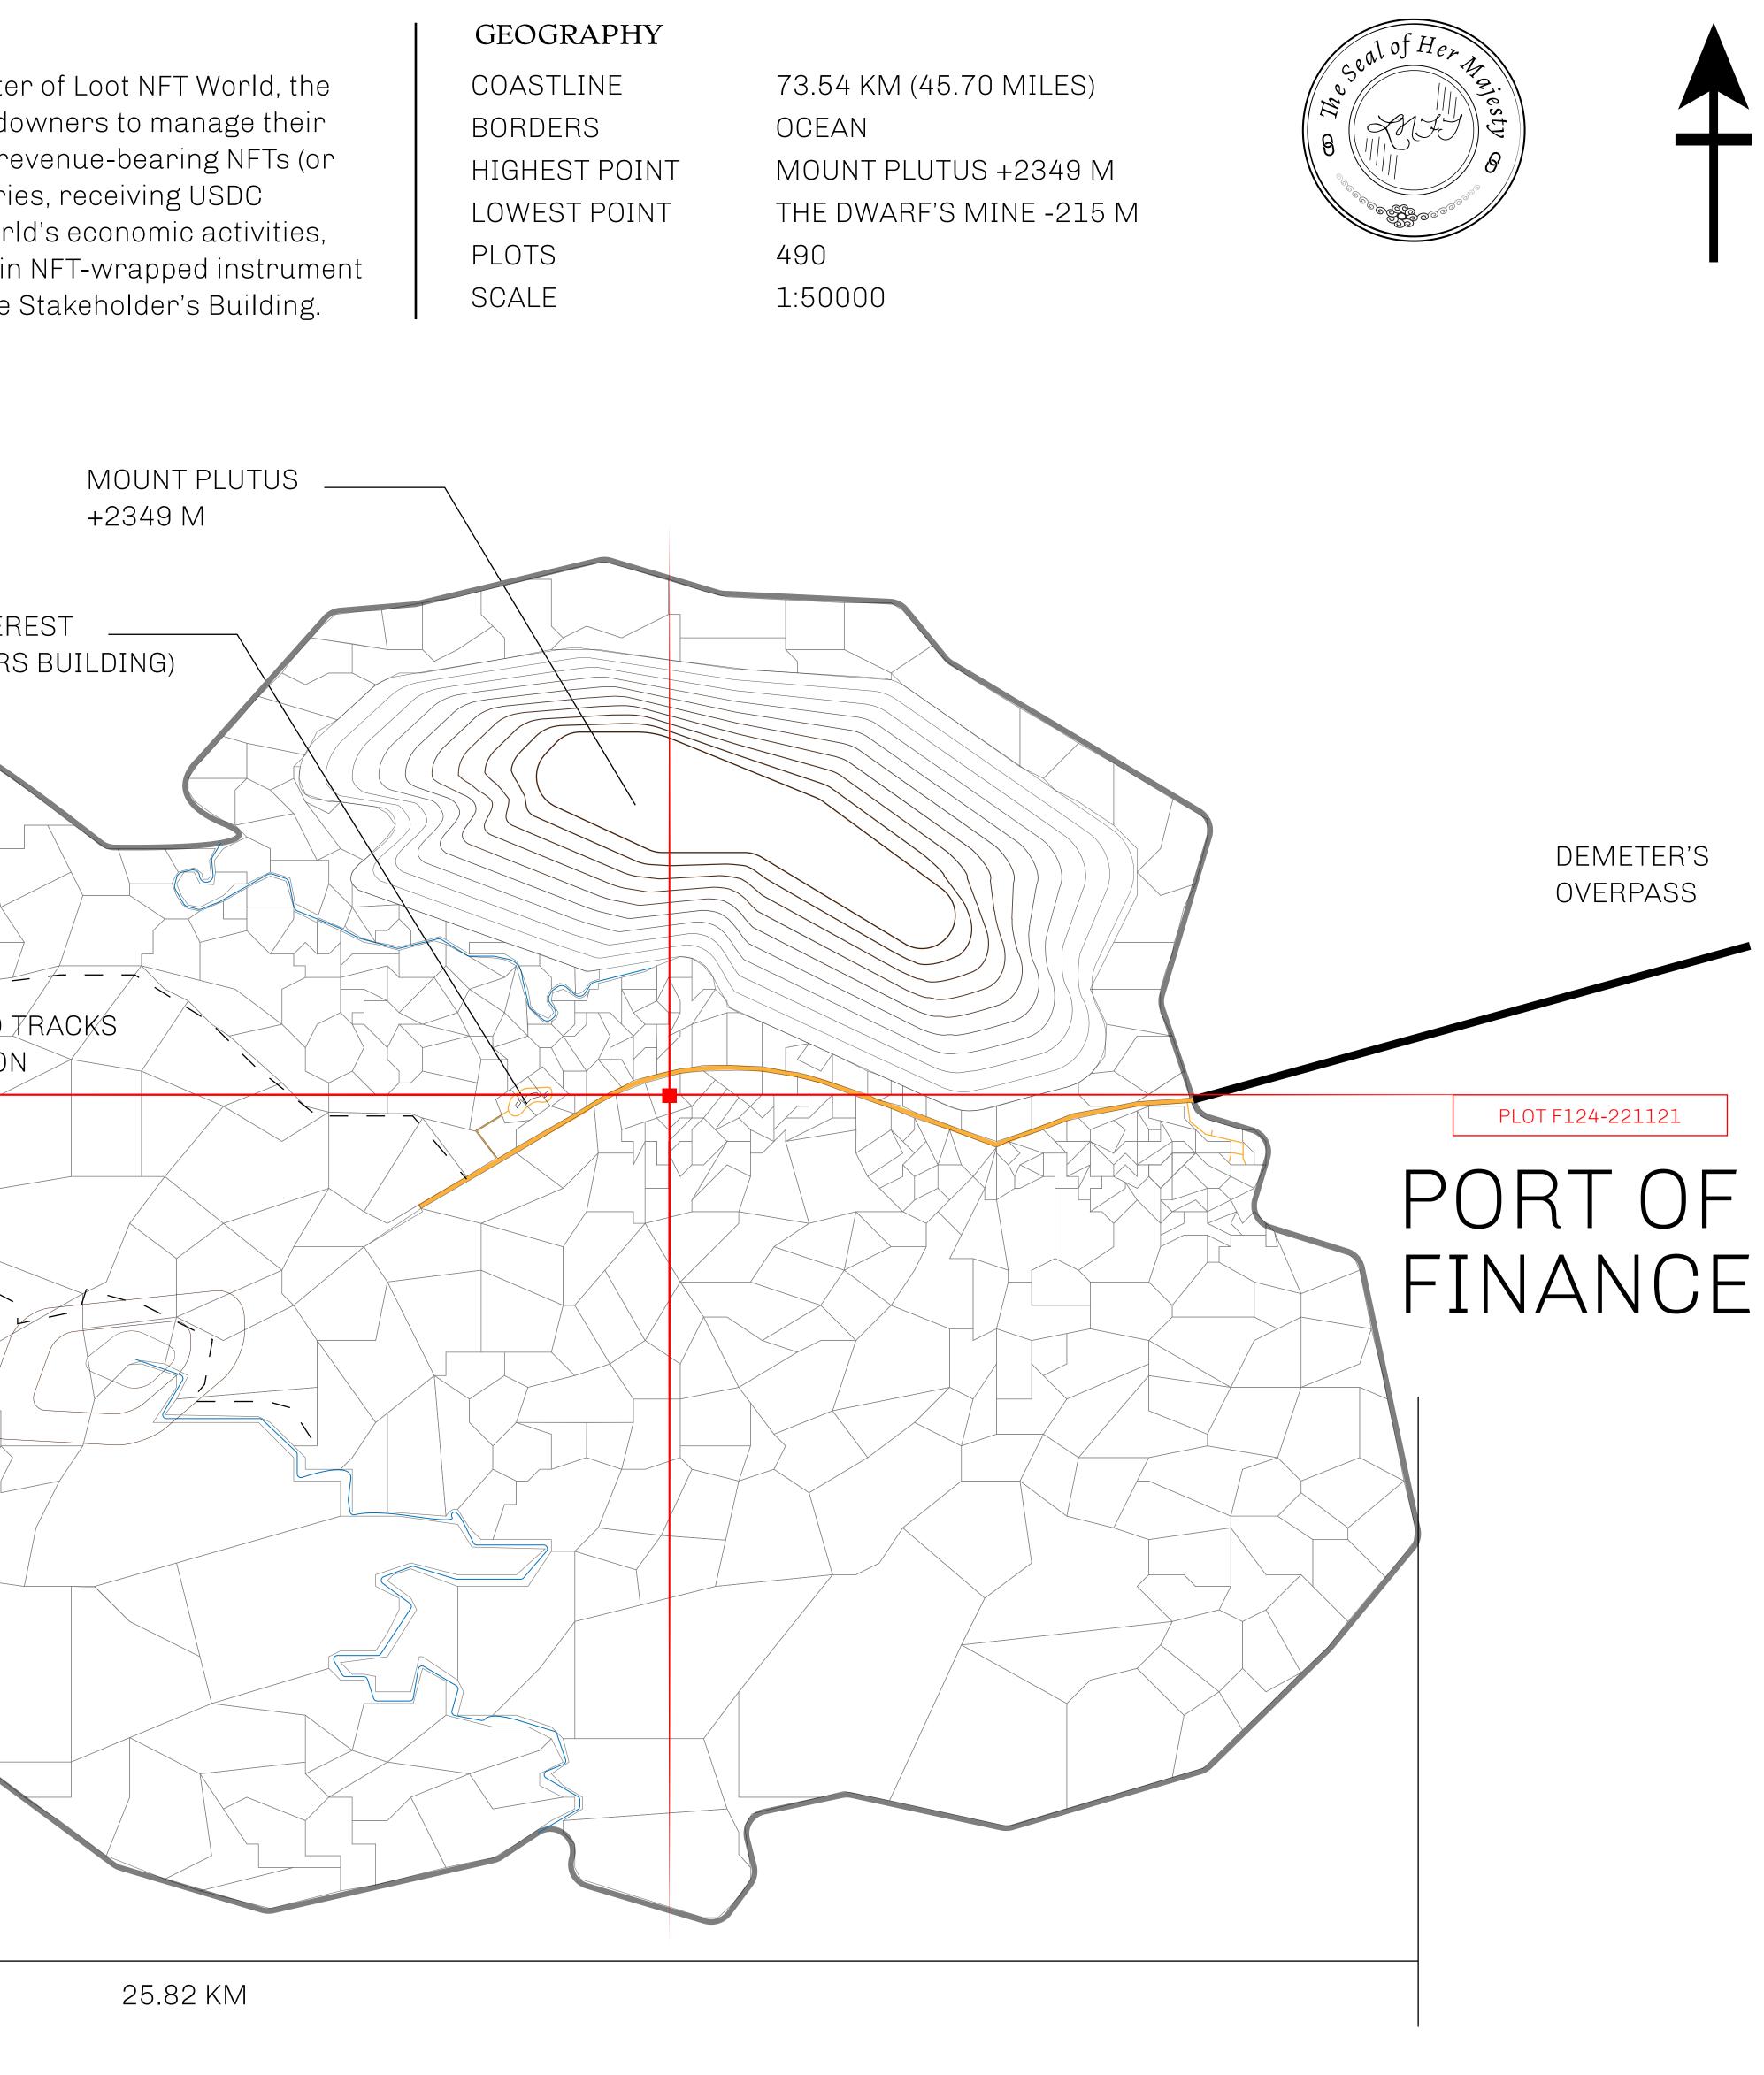

## THE OLD TRACKS OF IASION THE DWARF'S MINE (BLOCKED) ·---- $\overline{}$ CRETOS

POINT OF INTEREST (STAKEHOLDERS BUILDING)

## H.M. LNFT Land Registry

ADMINISTRATIVE AREA

OWNER ENTITLEMENT

ISLE OF

Type W-IOF: S (rewarded in C

|      |                                 | TITLE NUMBER        |             |                                       |  |
|------|---------------------------------|---------------------|-------------|---------------------------------------|--|
| y    | F124-221121                     |                     |             |                                       |  |
| FUND | ISSUED                          | 22 November 2021    | Jo.J.       | SCALE 1/50000                         |  |
|      | l% of all BUN<br>int 4 NFT Stor | sales based on numb | er of NFT S | Stories minted                        |  |
|      |                                 |                     |             | a a a a a a a a a a a a a a a a a a a |  |
|      |                                 |                     |             |                                       |  |
|      |                                 |                     |             |                                       |  |
|      |                                 |                     |             |                                       |  |
|      |                                 |                     |             |                                       |  |
|      |                                 |                     |             |                                       |  |
|      |                                 |                     |             |                                       |  |
|      |                                 |                     |             |                                       |  |
|      |                                 |                     |             |                                       |  |
|      |                                 |                     |             | PLOT                                  |  |
|      |                                 |                     |             | ILUI                                  |  |
| F    | PLOT F                          | 124                 |             |                                       |  |
| BO   | UNDARY:                         | 1.63 KM             |             |                                       |  |
|      |                                 |                     |             |                                       |  |
|      |                                 |                     |             |                                       |  |
|      |                                 |                     |             |                                       |  |
|      |                                 |                     |             |                                       |  |
|      |                                 |                     |             |                                       |  |
|      | P                               | LOT F123            |             |                                       |  |
|      |                                 |                     |             |                                       |  |
|      |                                 |                     |             |                                       |  |