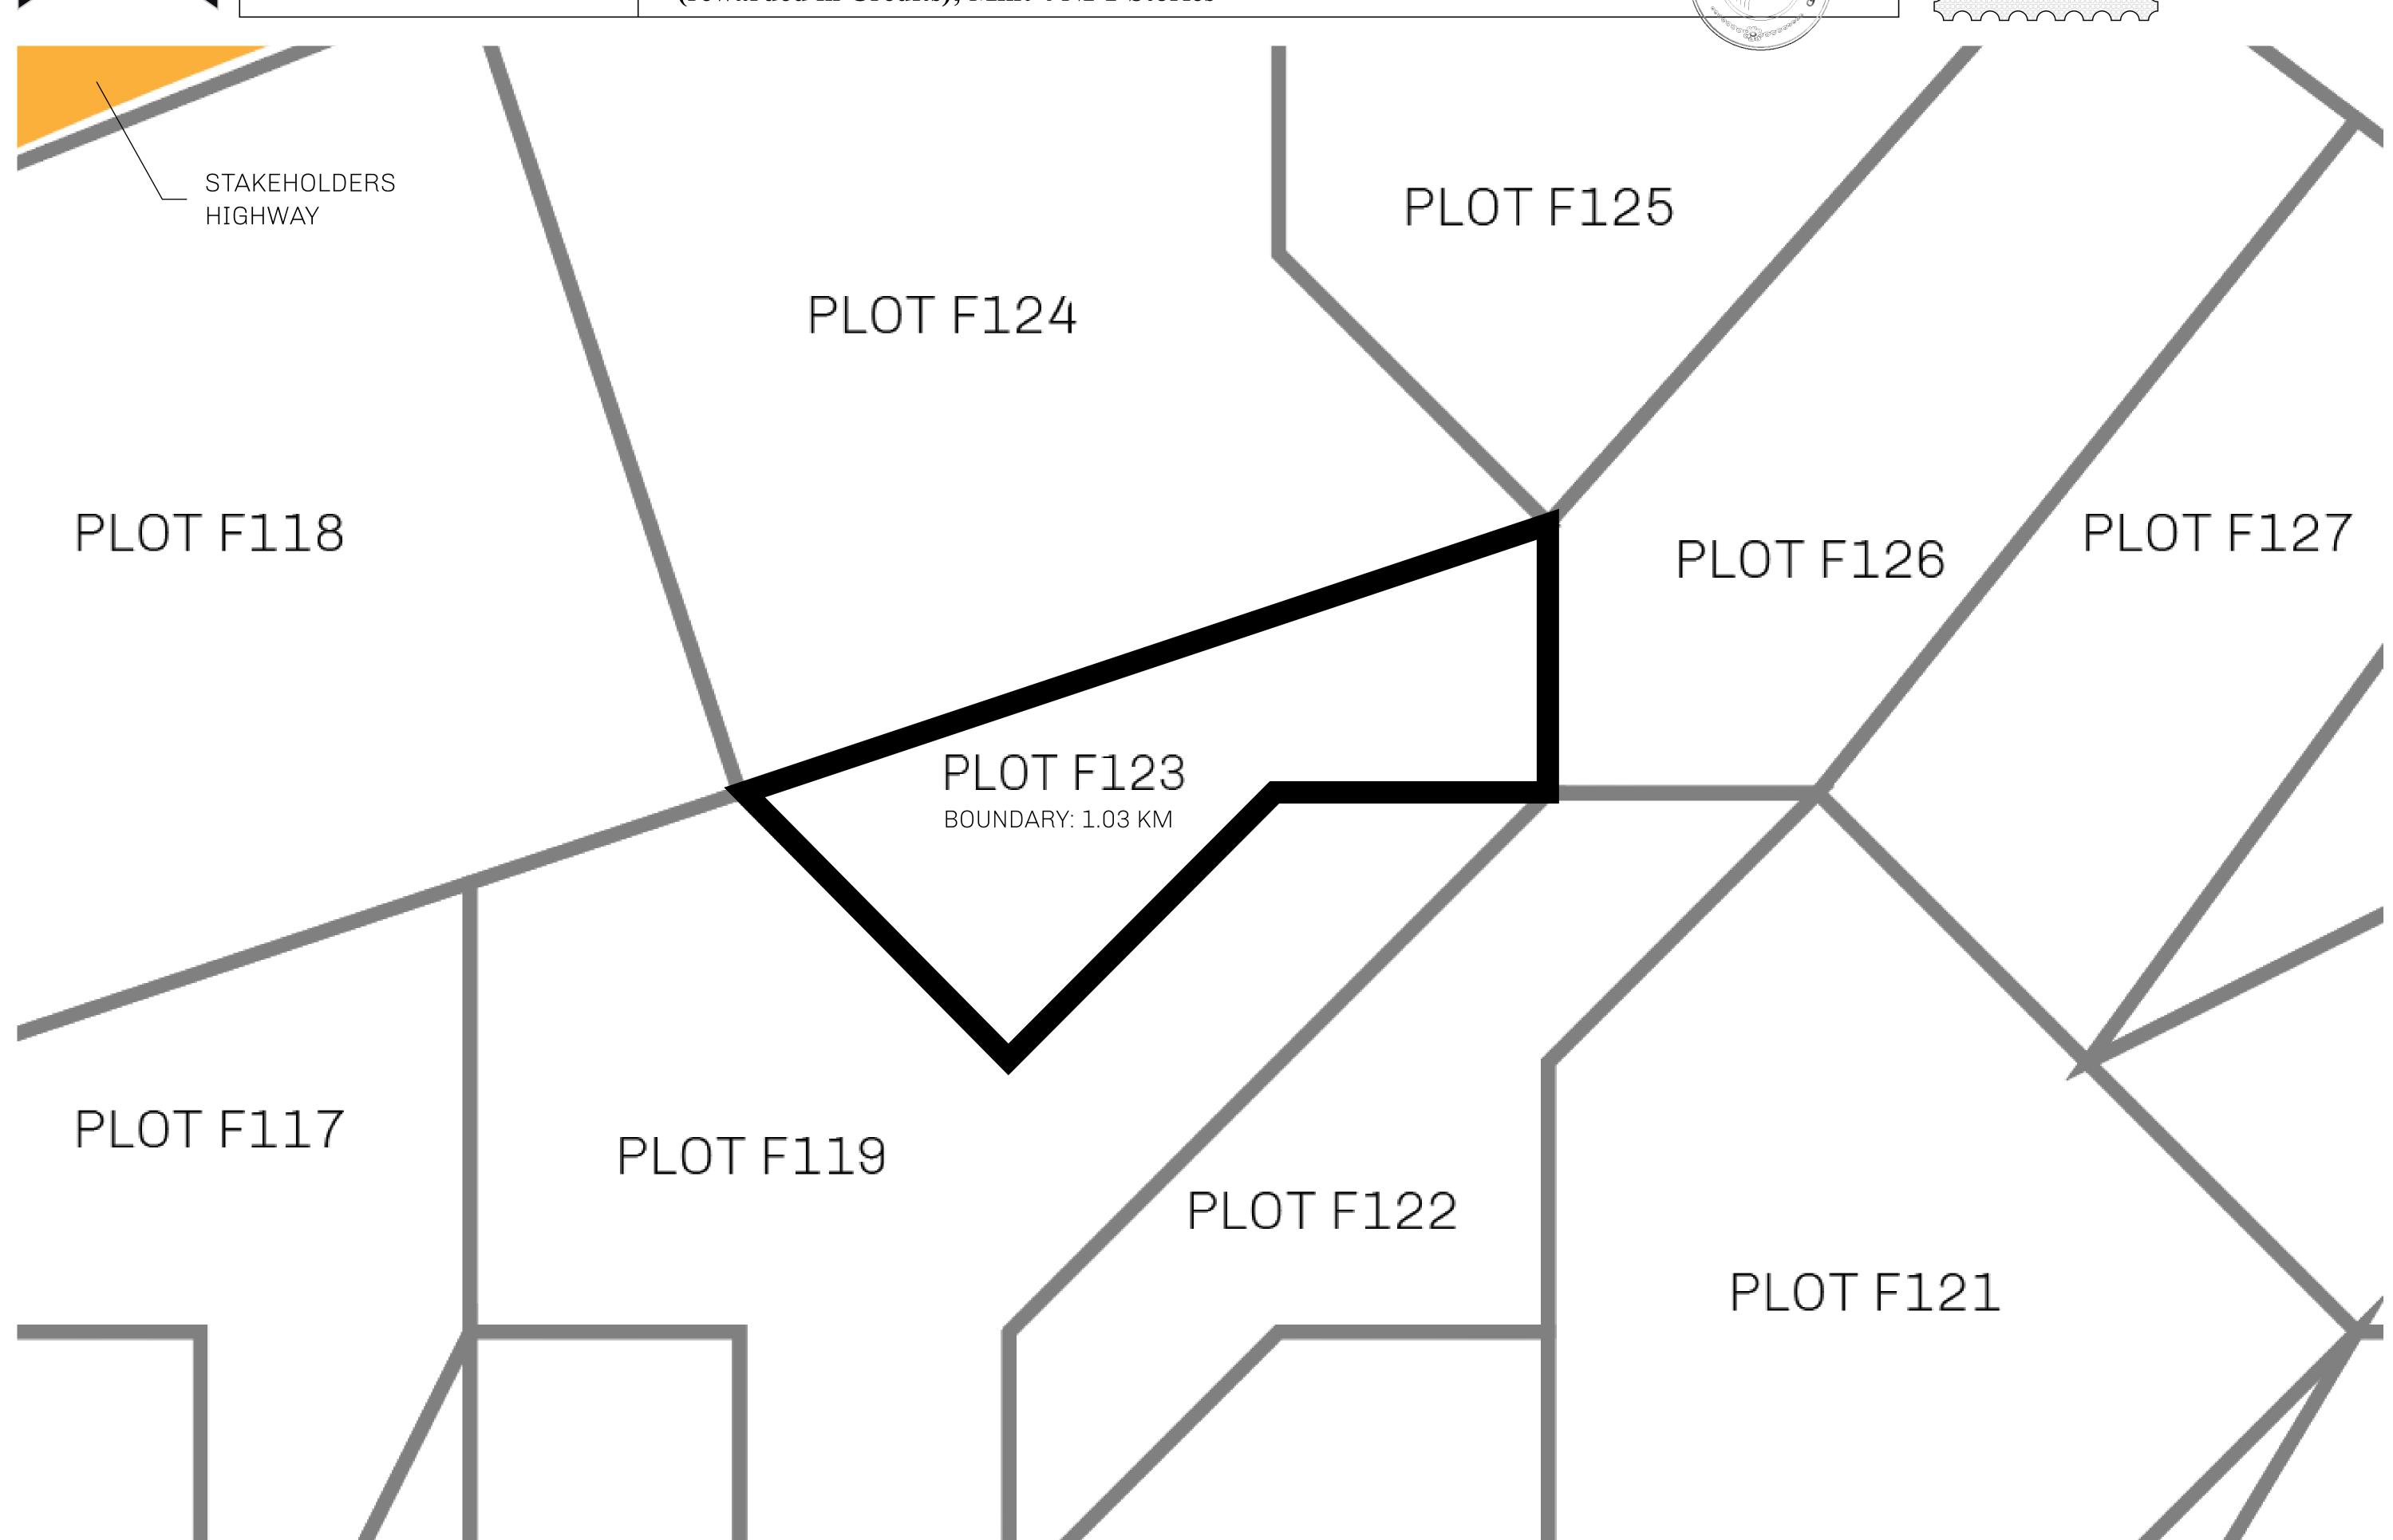

## H.M. LNFT Land Registry

F123-221121

TITLE NUMBER

ADMINISTRATIVE AREA

ISLE OF FUND

ISSUED 22 November 2021

SCALE **1/50000** 

OWNER ENTITLEMENT