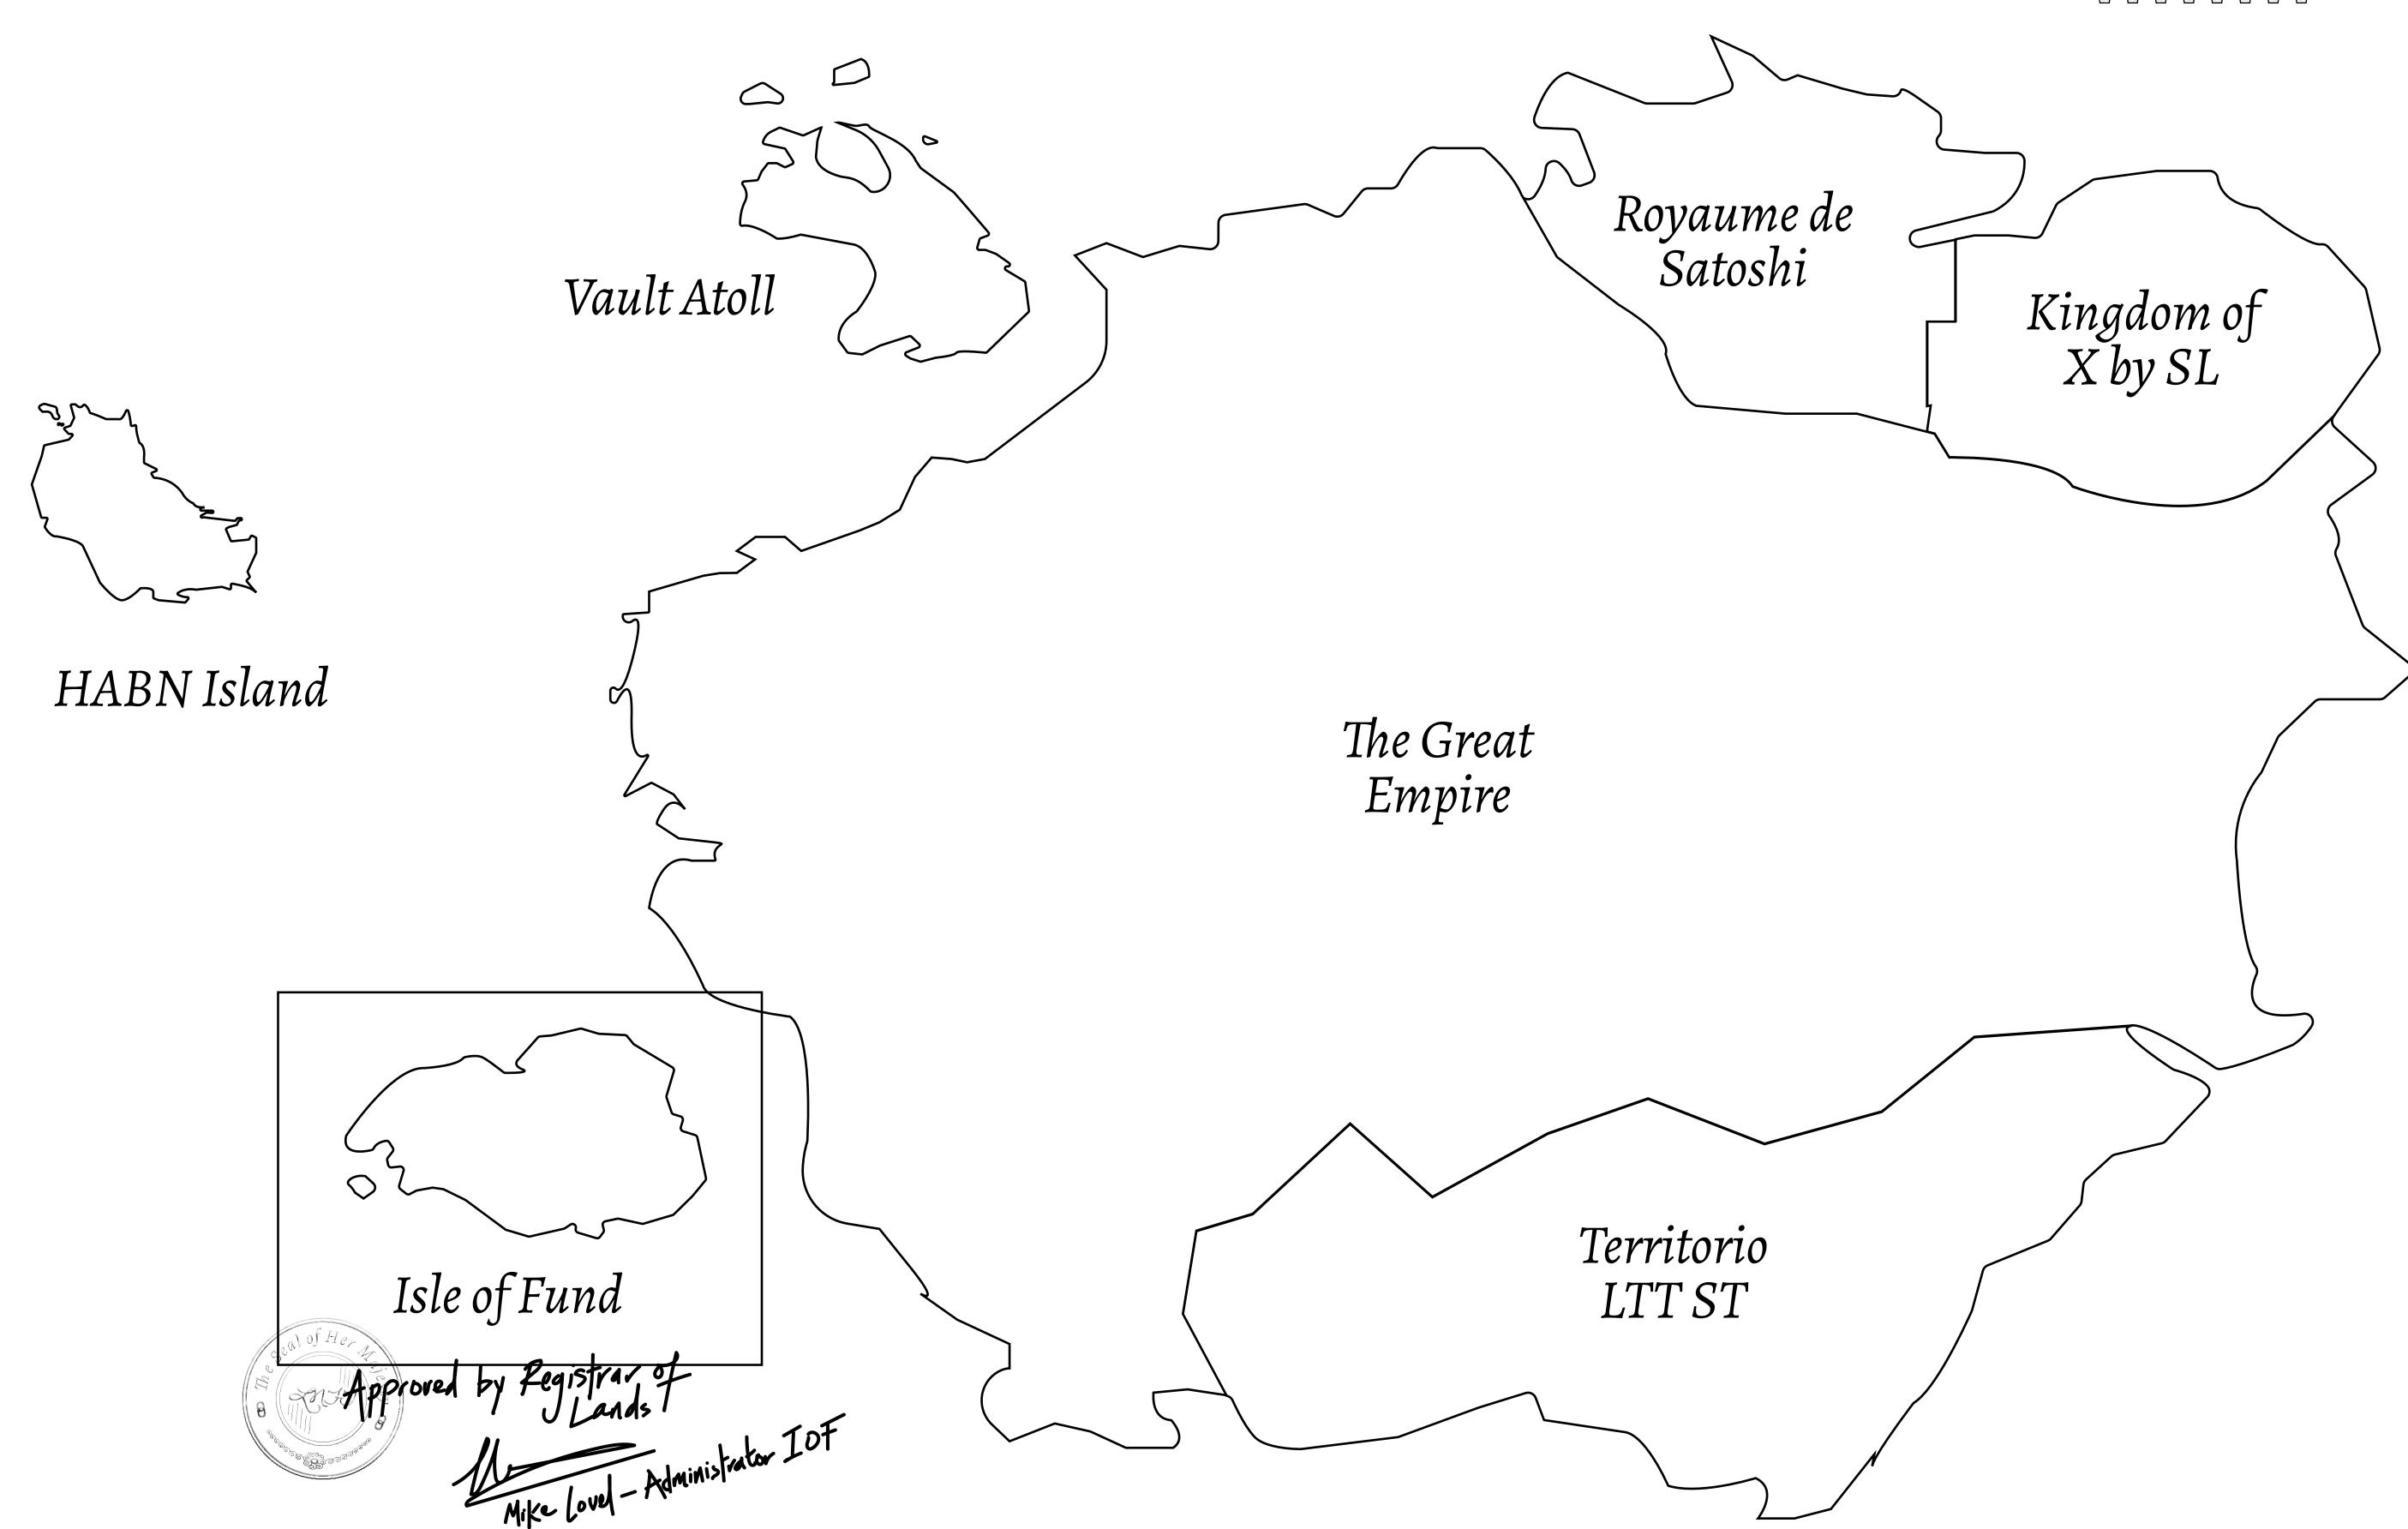

## THE FINANCIERS

Often known as the "paperwork" center of Loot NFT World, the Isle of Fund is the destination for landowners to manage their plots. Plots grant rights embodied in revenue-bearing NFTs (or RB-NFTs), such as minting of NFT stories, receiving USDC platform credit rewards from the World's economic activities, and more. Its people are the leaders in NFT-wrapped instrument experimentations which occurs at the Stakeholder's Building.

## GEOGRAPHY

COASTLINE
BORDERS
HIGHEST POINT
LOWEST POINT
PLOTS
SCALE

73.54 KM (45.70 MILES) OCEAN

MOUNT PLUTUS +2349 M THE DWARF'S MINE -215 M

490 1:50000