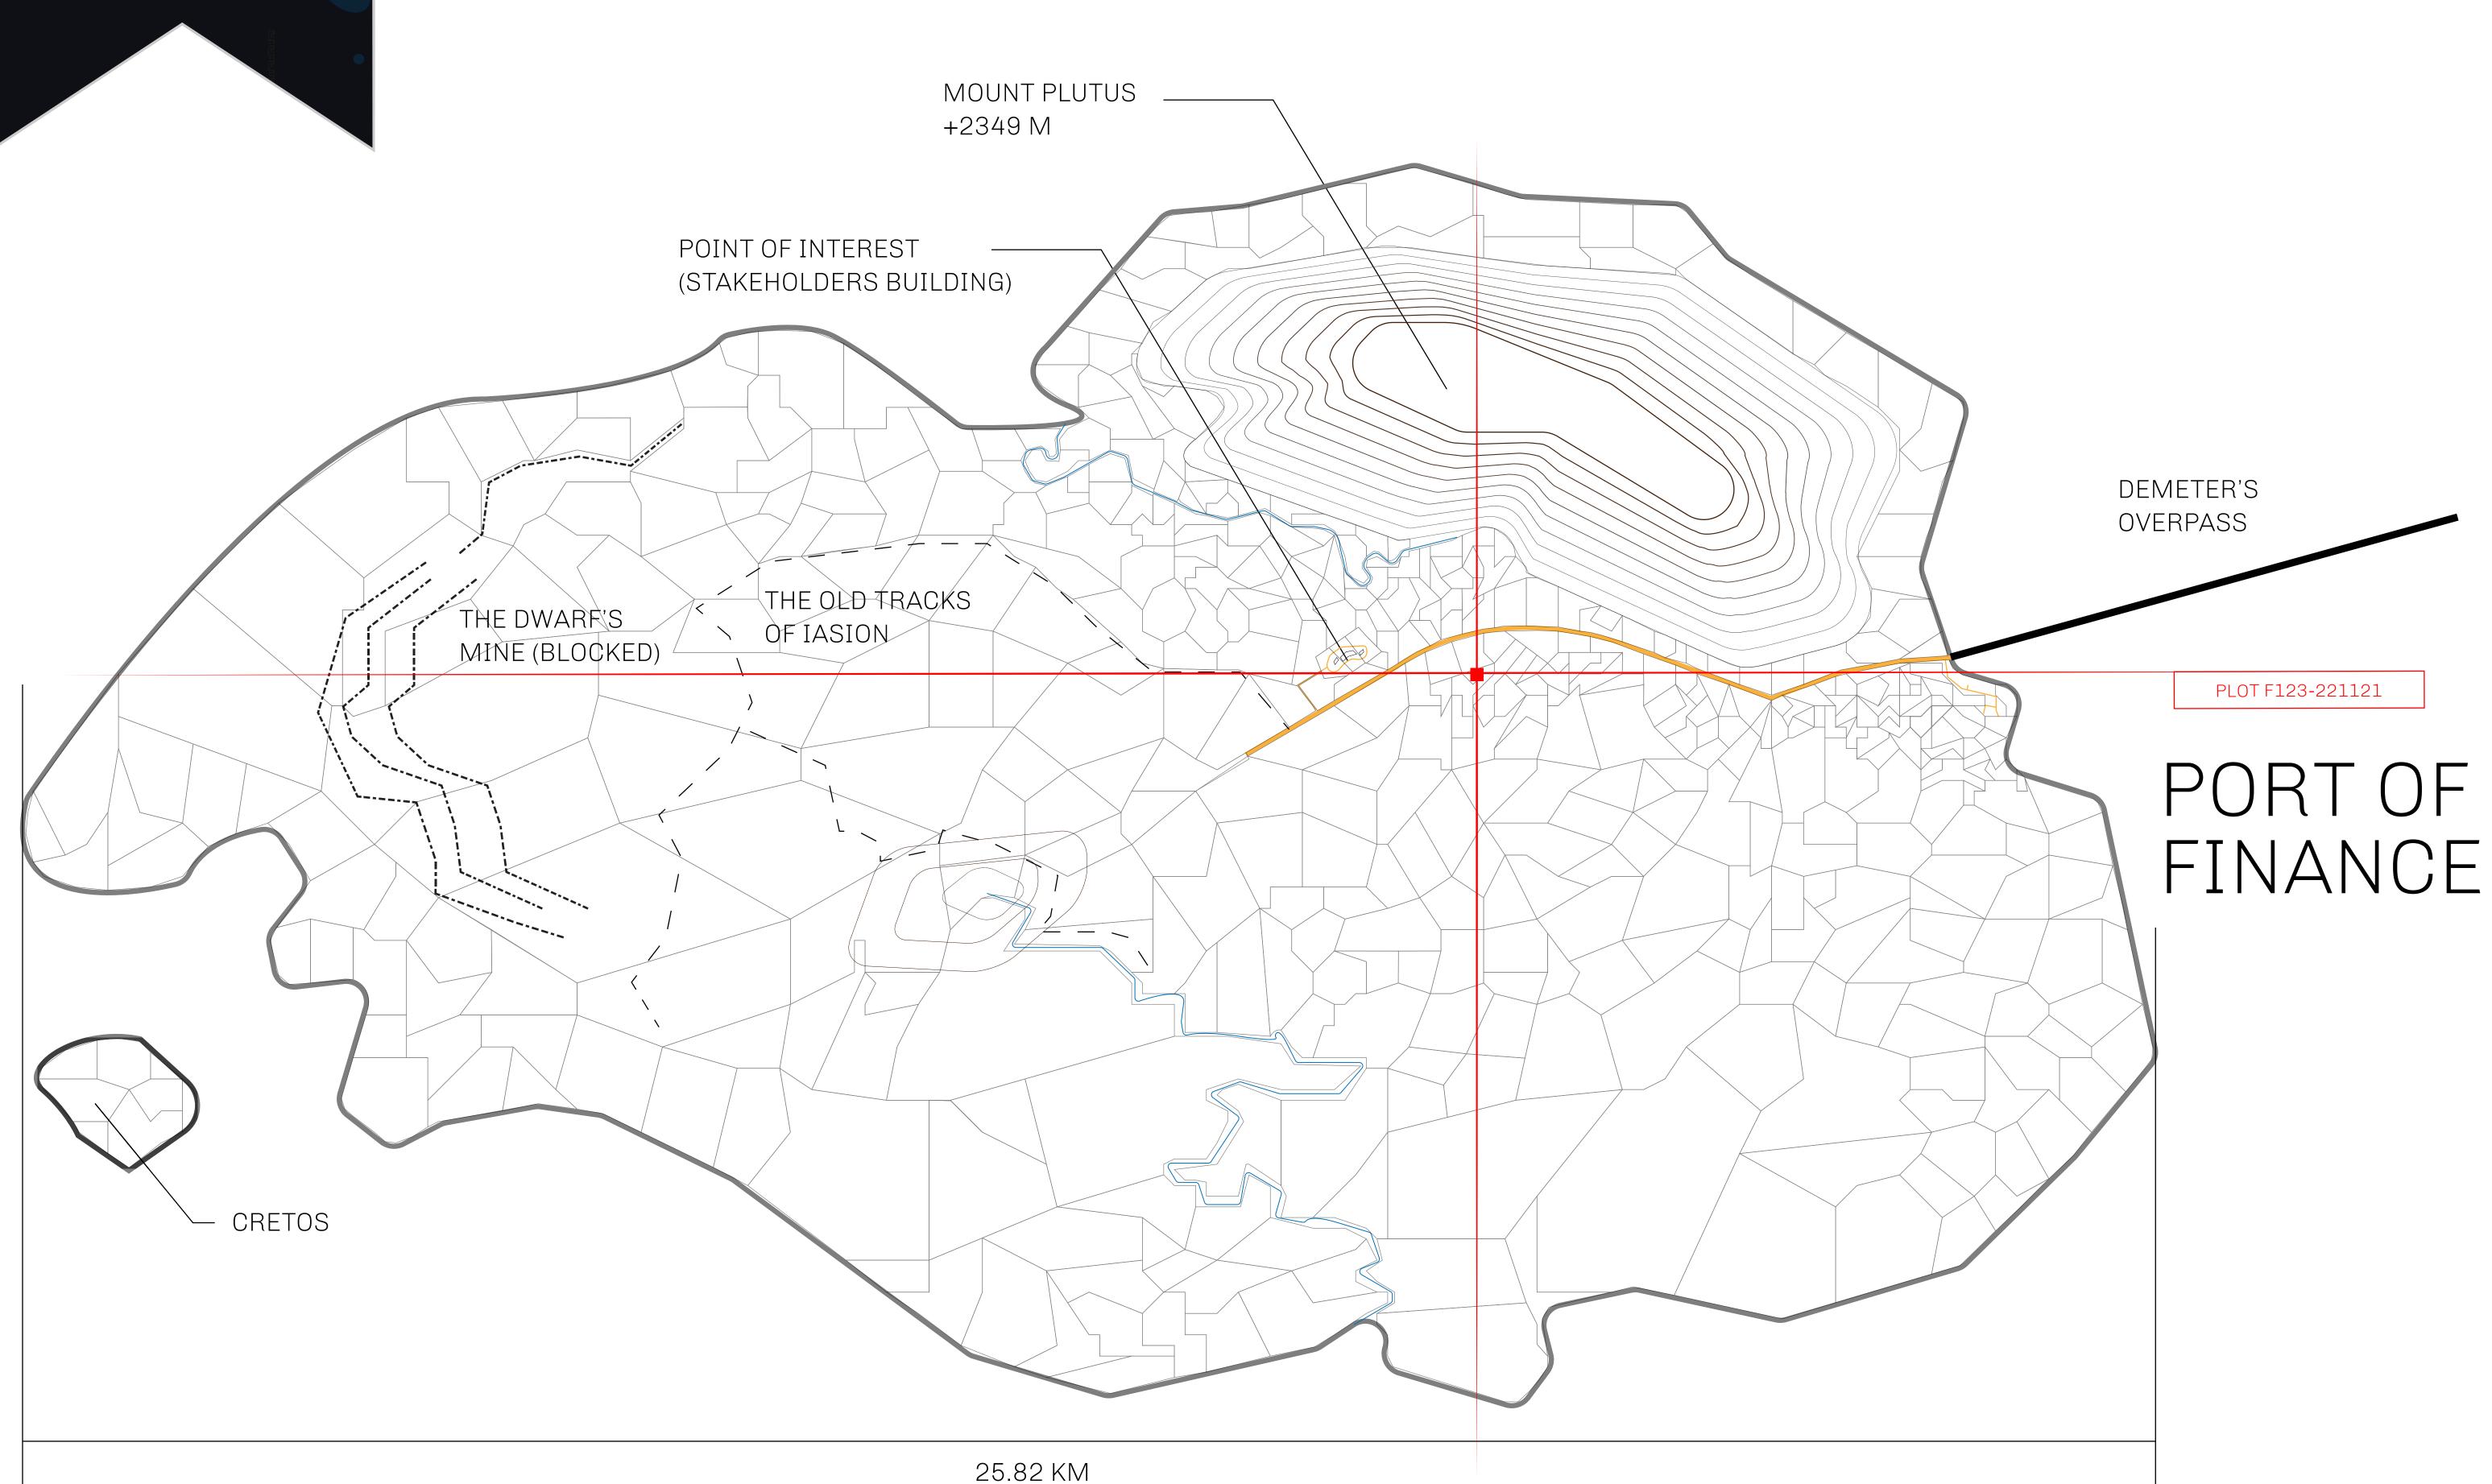

## GEOGRAPHY

COASTLINE
BORDERS
HIGHEST POINT
LOWEST POINT
PLOTS
SCALE

73.54 KM (45.70 MILES) OCEAN

MOUNT PLUTUS +2349 M THE DWARF'S MINE -215 M

490 1:50000