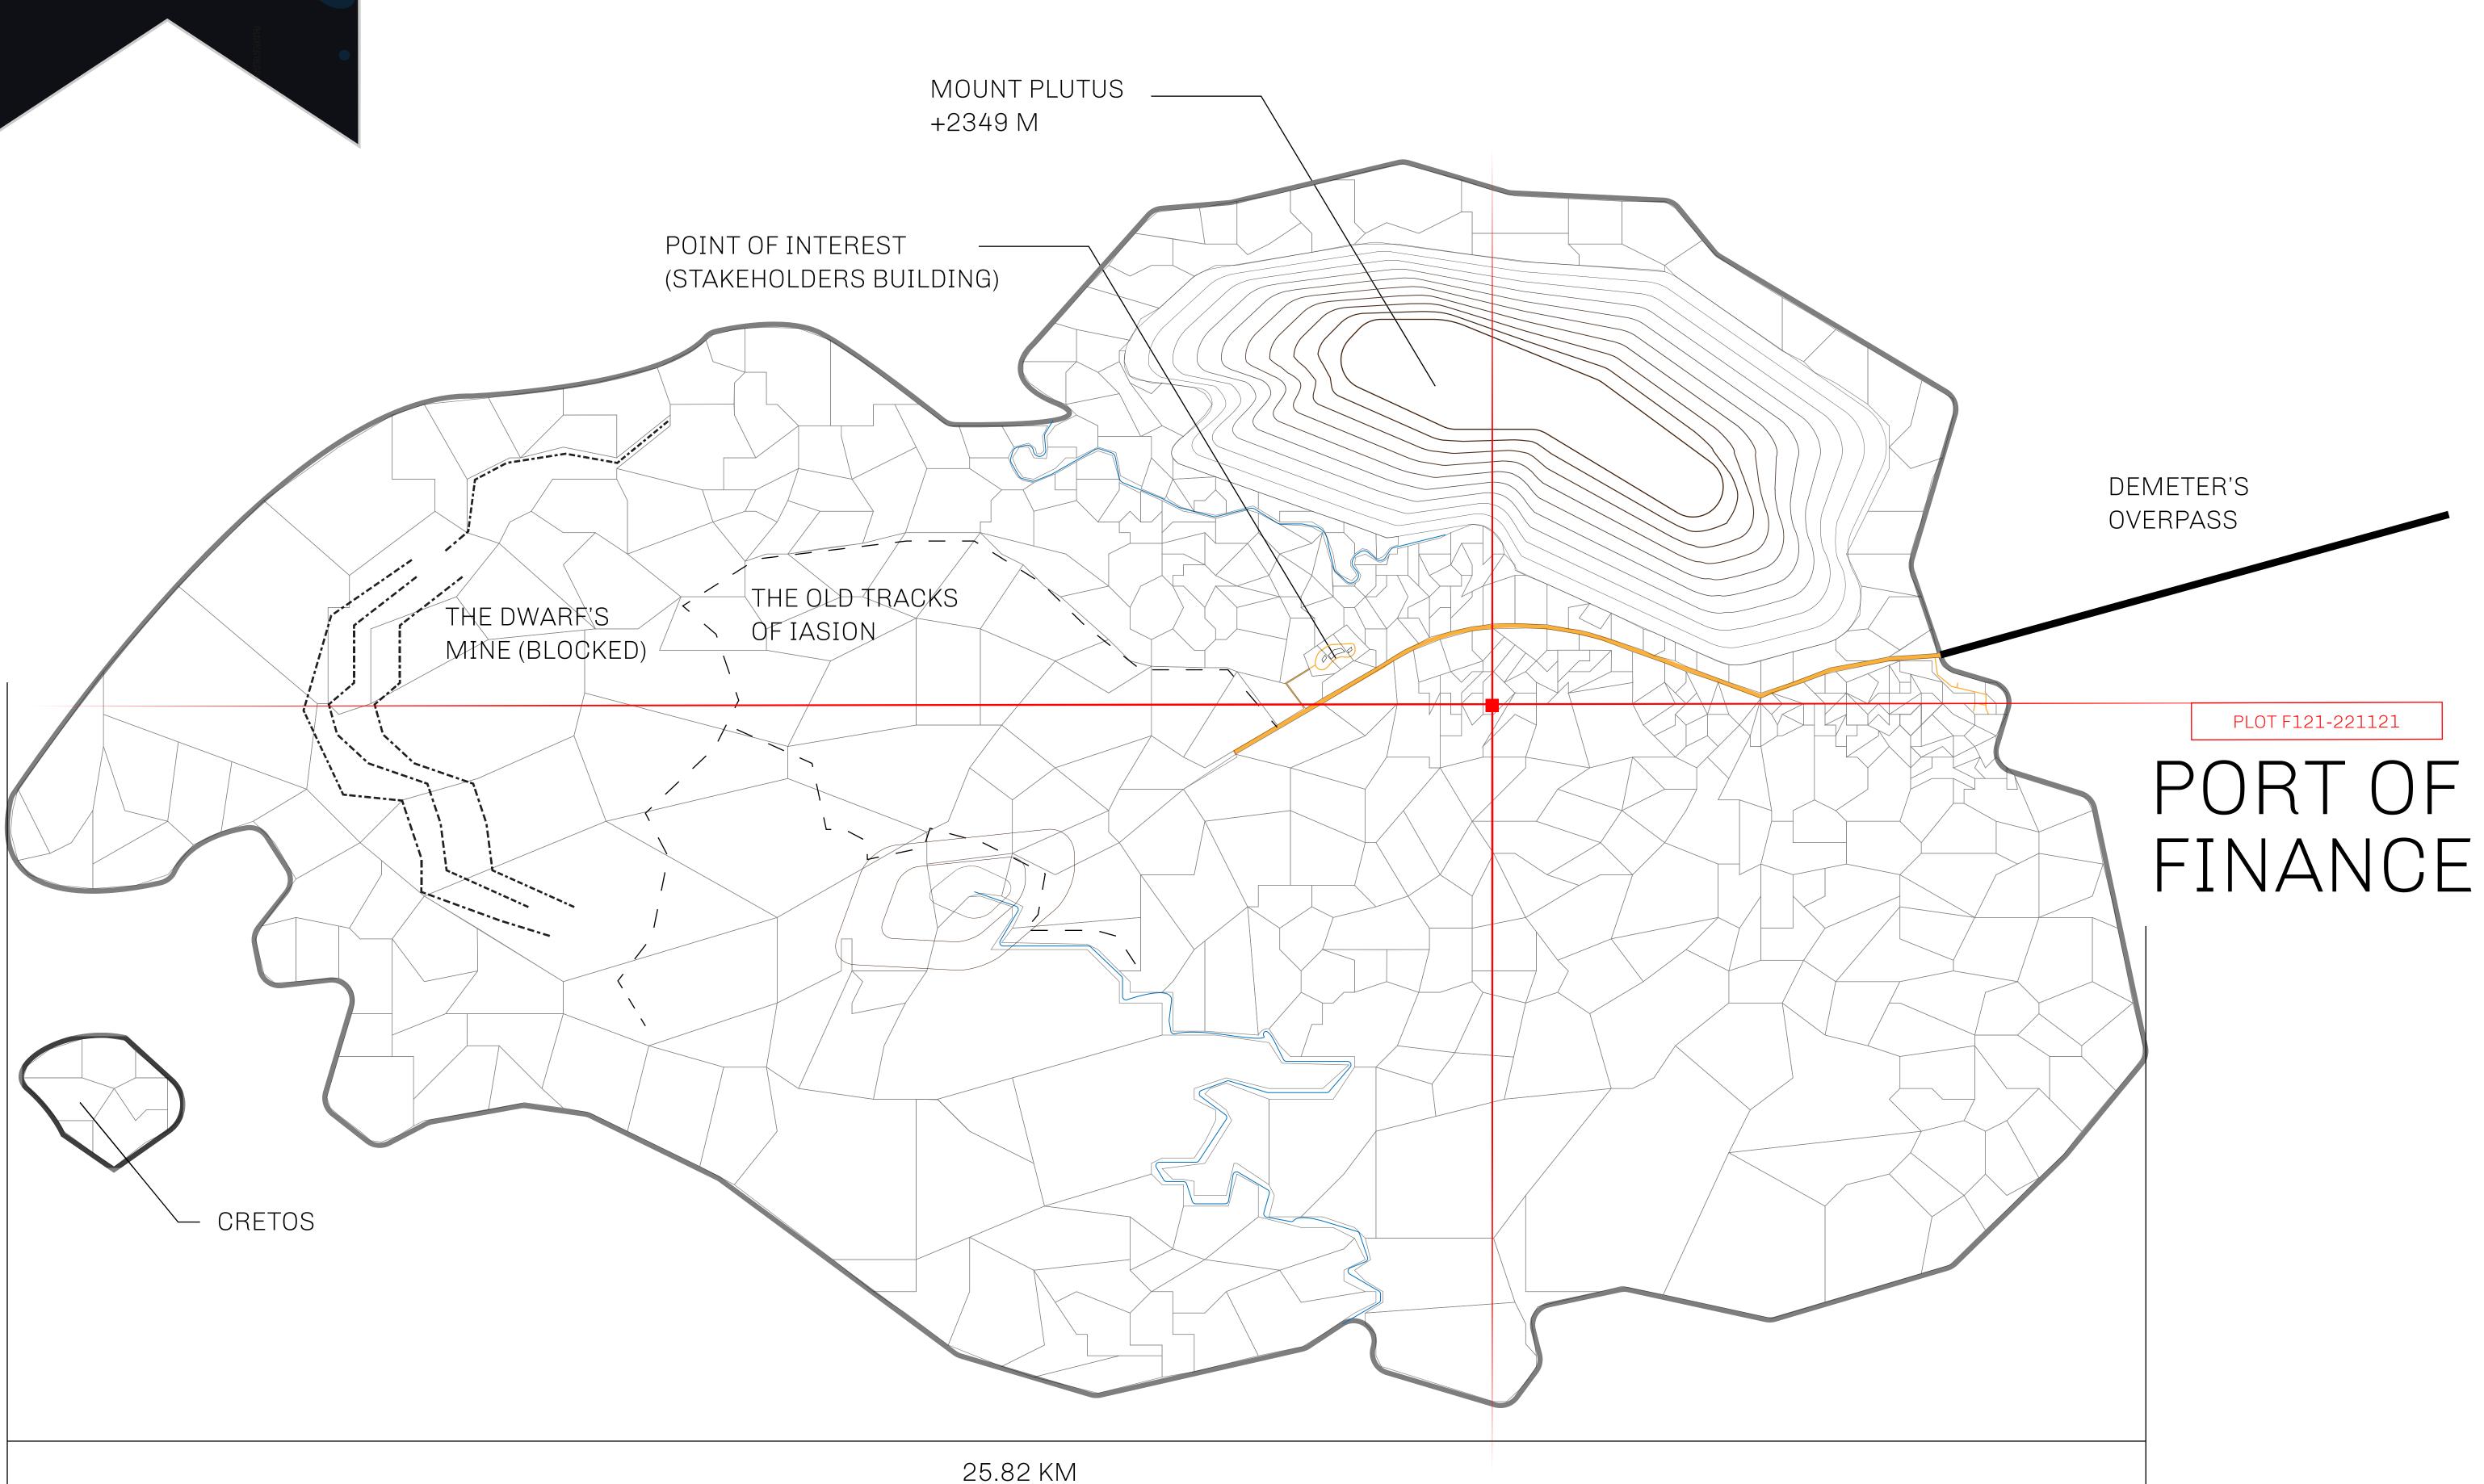

## THE FINANCIERS

Often known as the "paperwork" center of Loot NFT World, the Isle of Fund is the destination for landowners to manage their plots. Plots grant rights embodied in revenue-bearing NFTs (or RB-NFTs), such as minting of NFT stories, receiving USDC platform credit rewards from the World's economic activities, and more. Its people are the leaders in NFT-wrapped instrument experimentations which occurs at the Stakeholder's Building.

## GEOGRAPHY

COASTLINE
BORDERS
HIGHEST POINT
LOWEST POINT
PLOTS
SCALE

73.54 KM (45.70 MILES)

OCEAN

MOUNT PLUTUS +2349 M

THE DWARF'S MINE -215 M

490 1:50000

## H.M. LNFT Land Registry

F121-221121

TITLE NUMBER

ADMINISTRATIVE AREA

ISLE OF FUND

ISSUED 22 November 2021

SCALE **1/50000** 

OWNER ENTITLEMENT