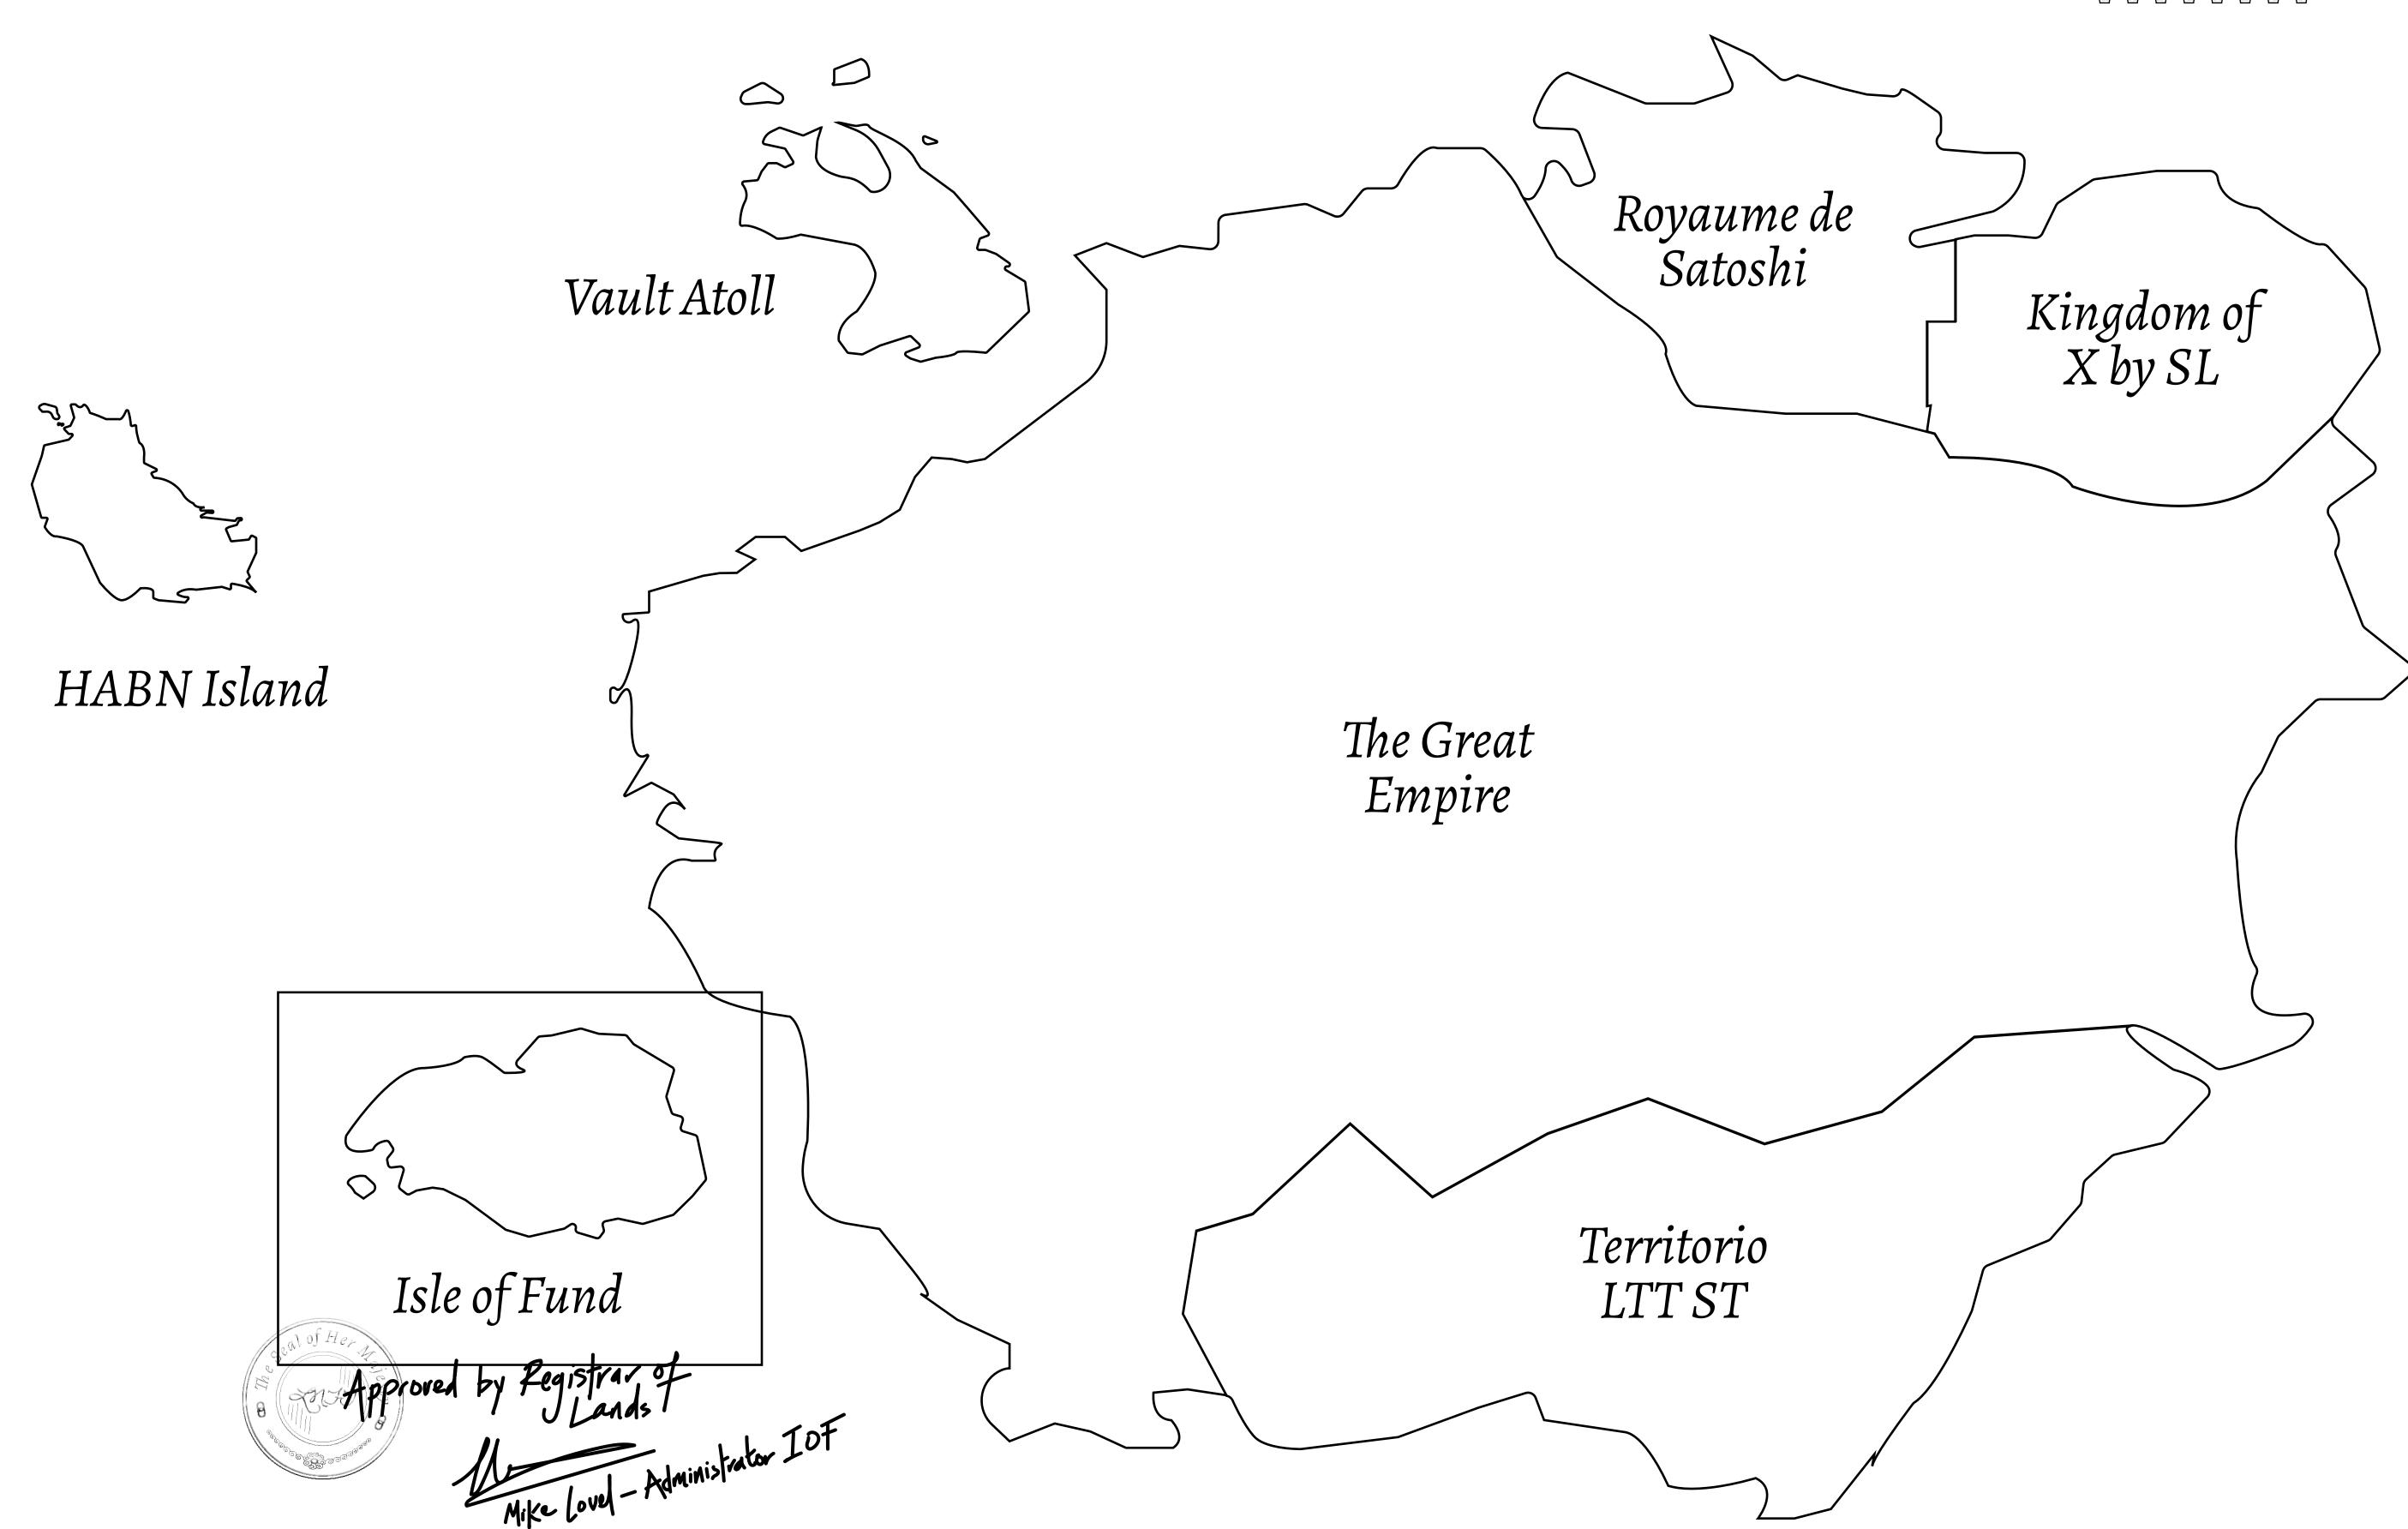

## GEOGRAPHY

COASTLINE
BORDERS
HIGHEST POINT
LOWEST POINT
PLOTS
SCALE

73.54 KM (45.70 MILES)

OCEAN

MOUNT PLUTUS +2349 M

THE DWARF'S MINE -215 M

490 1:50000

## H.M. LNFT Land Registry

F121-221121

TITLE NUMBER

ADMINISTRATIVE AREA

ISLE OF FUND

ISSUED 22 November 2021

SCALE **1/50000** 

OWNER ENTITLEMENT