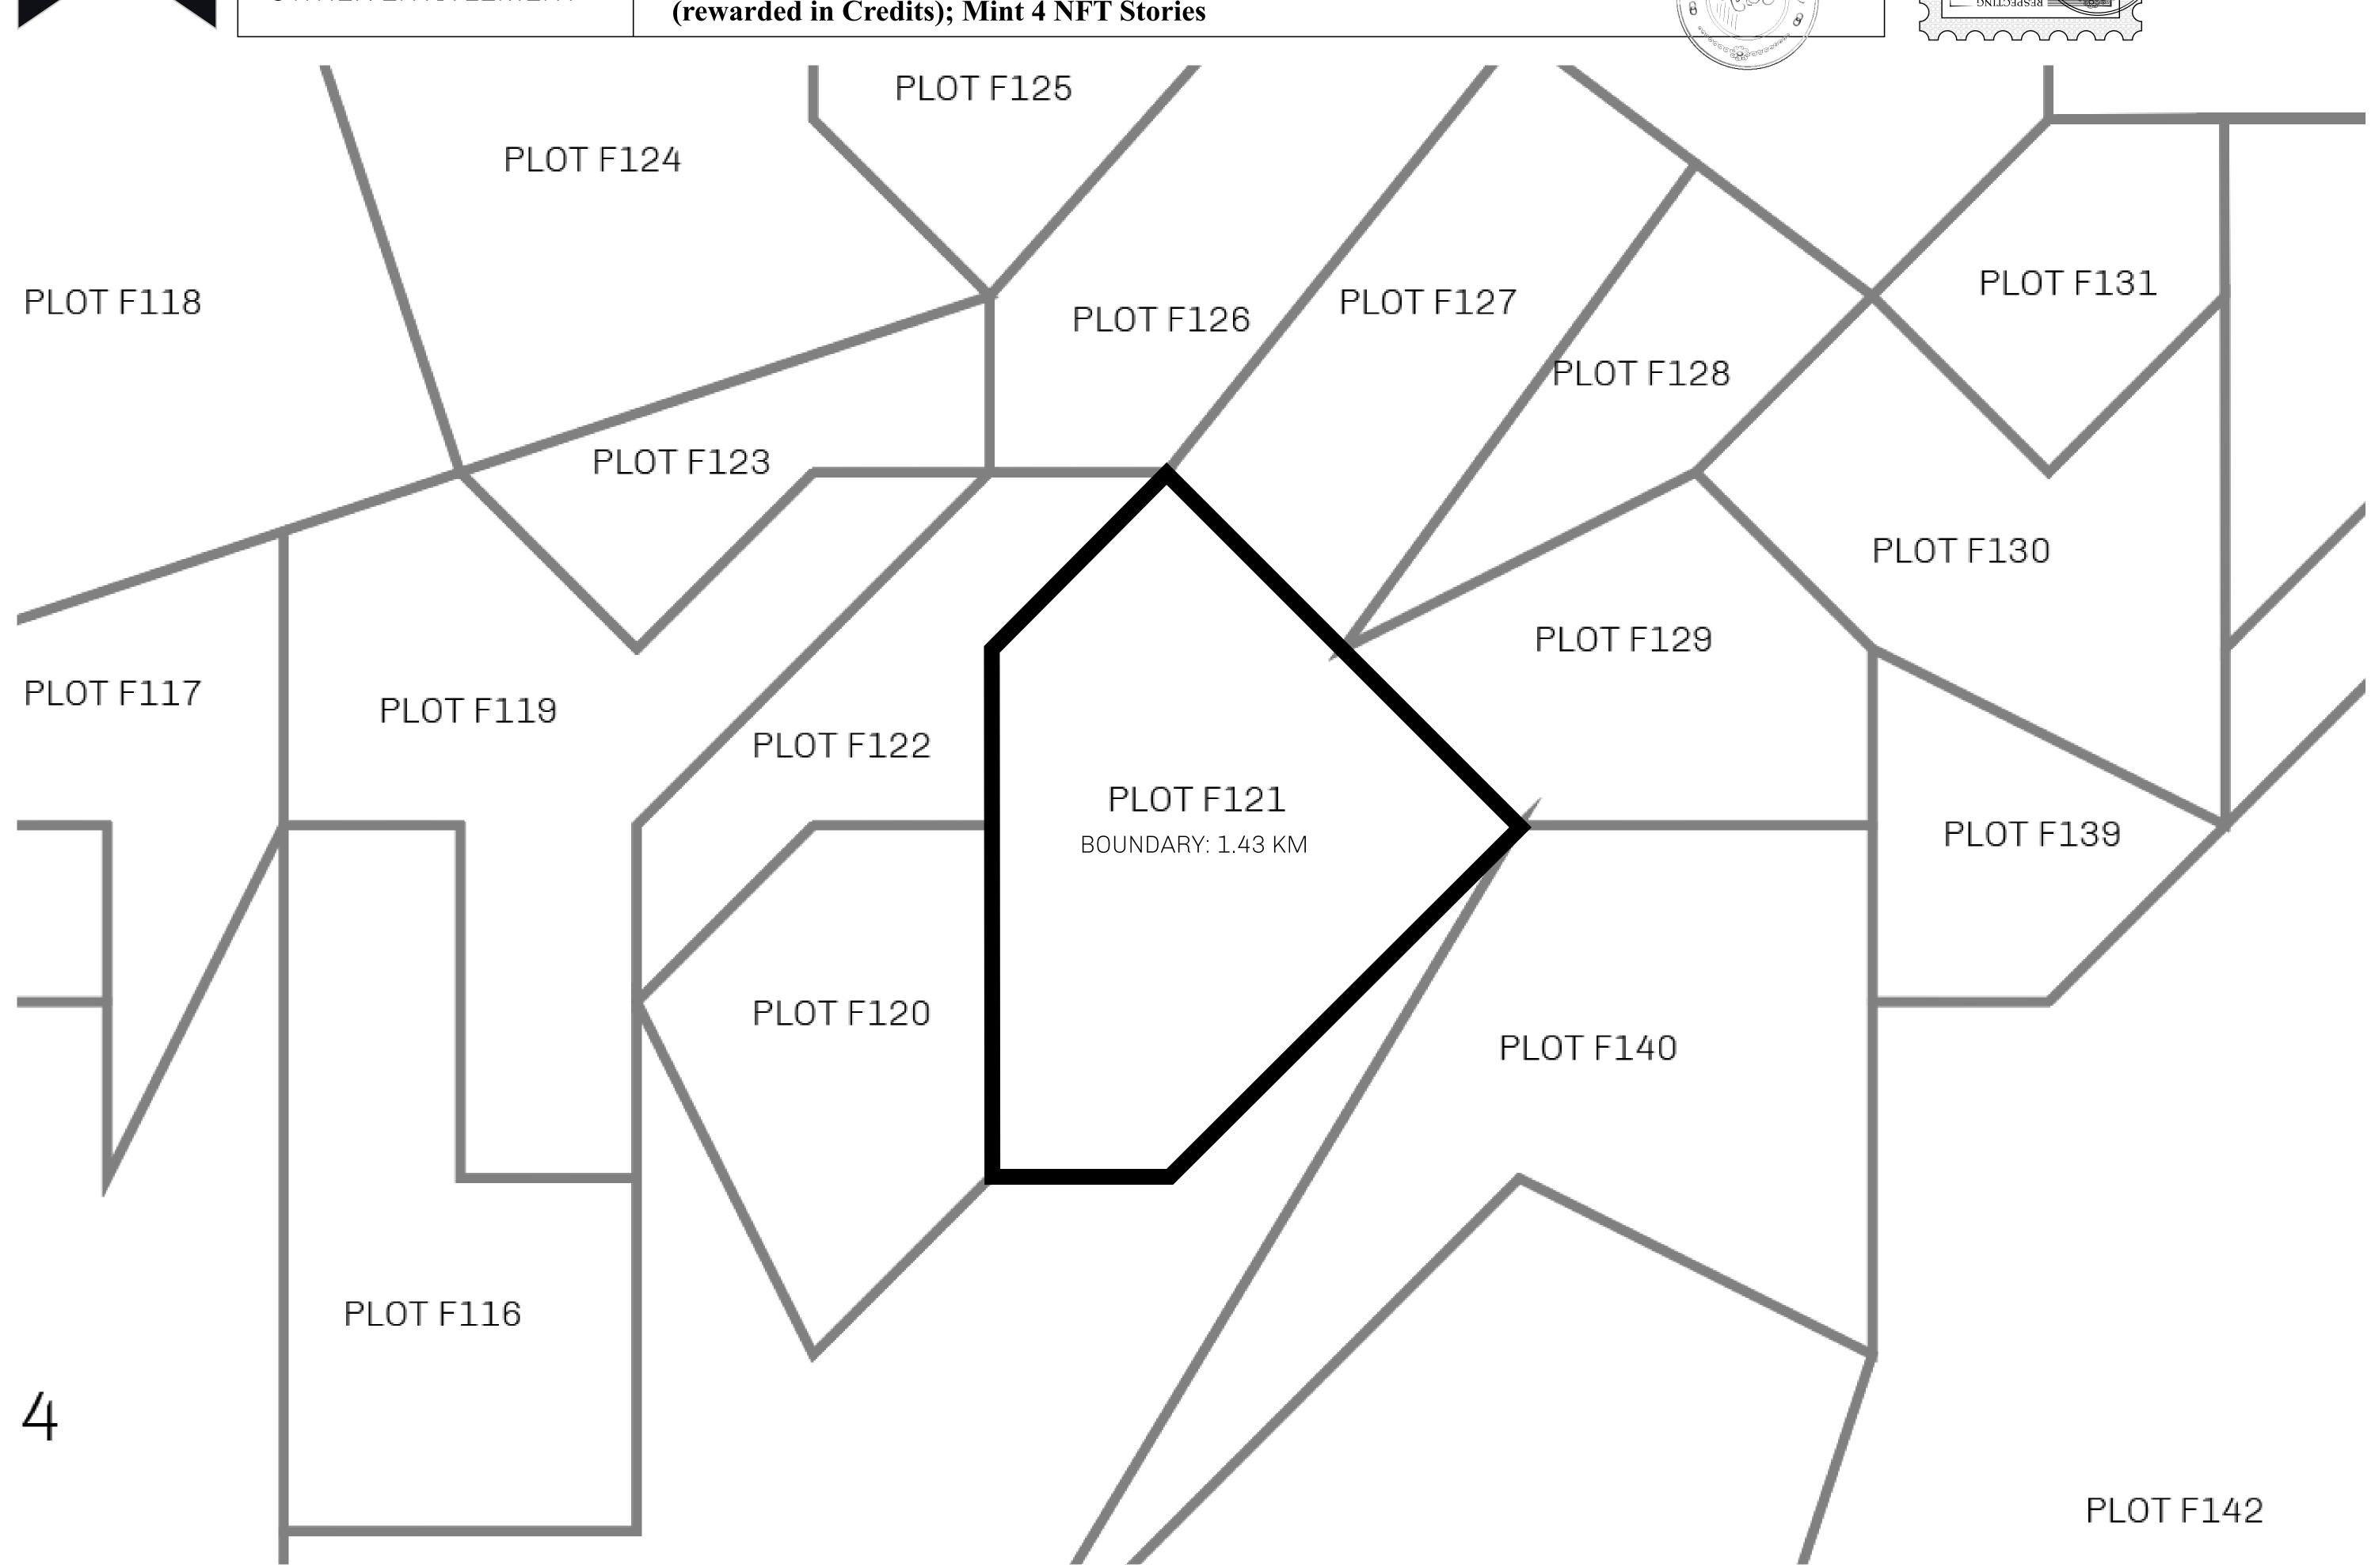

## H.M. LNFT Land Registry

F121-221121

TITLE NUMBER

ADMINISTRATIVE AREA

ISLE OF FUND

ISSUED 22 November 2021

SCALE **1/50000** 

OWNER ENTITLEMENT

Type W-IOF: Share of 0.1% of all BUN sales based on number of NFT Stories minted

(rewarded in Credits); Mint 4 NFT Stories