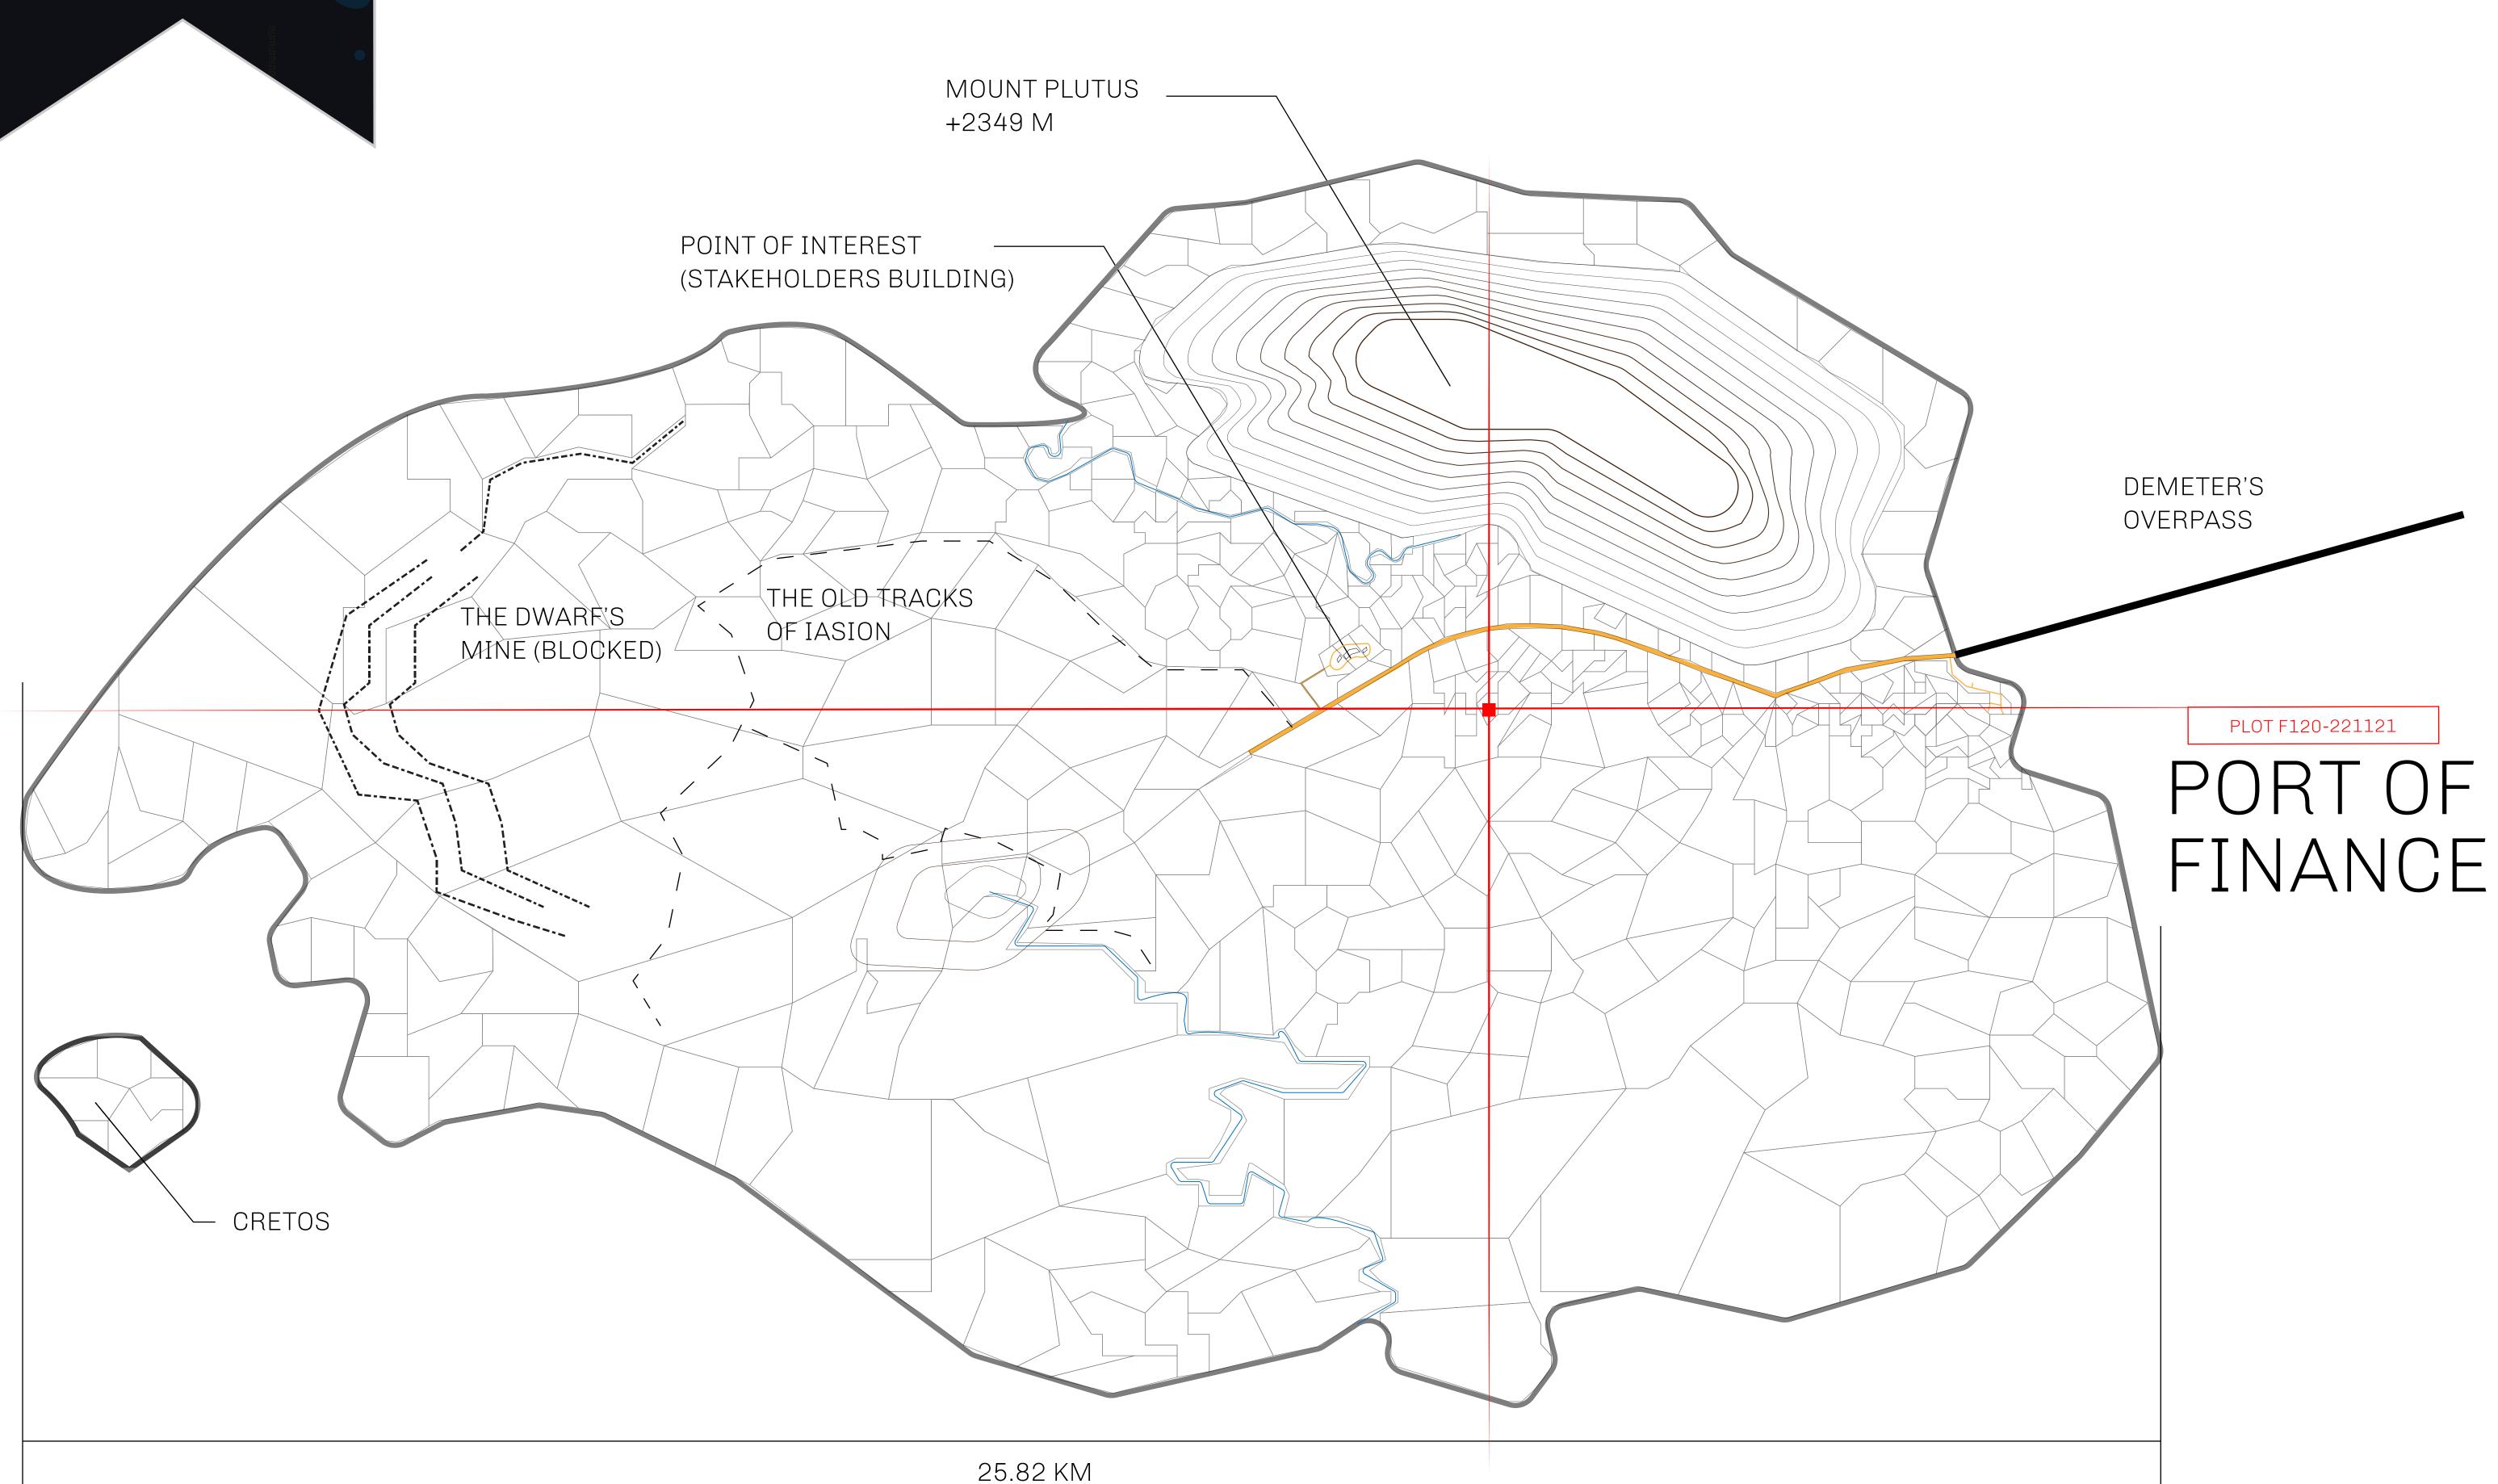

## GEOGRAPHY

COASTLINE
BORDERS
HIGHEST POINT
LOWEST POINT
PLOTS
SCALE

73.54 KM (45.70 MILES)

OCEAN

MOUNT PLUTUS +2349 M

THE DWARF'S MINE -215 M

490 1:50000

## H.M. LNFT Land Registry ADMINISTRATIVE AREA ISLE OF FUND ISSUED 22 November 2021 SCALE 1/50000

OWNER ENTITLEMENT

Type W-IOF: Share of 0.1% of all BUN sales based on number of NFT Stories minted (rewarded in Credits); Mint 4 NFT Stories