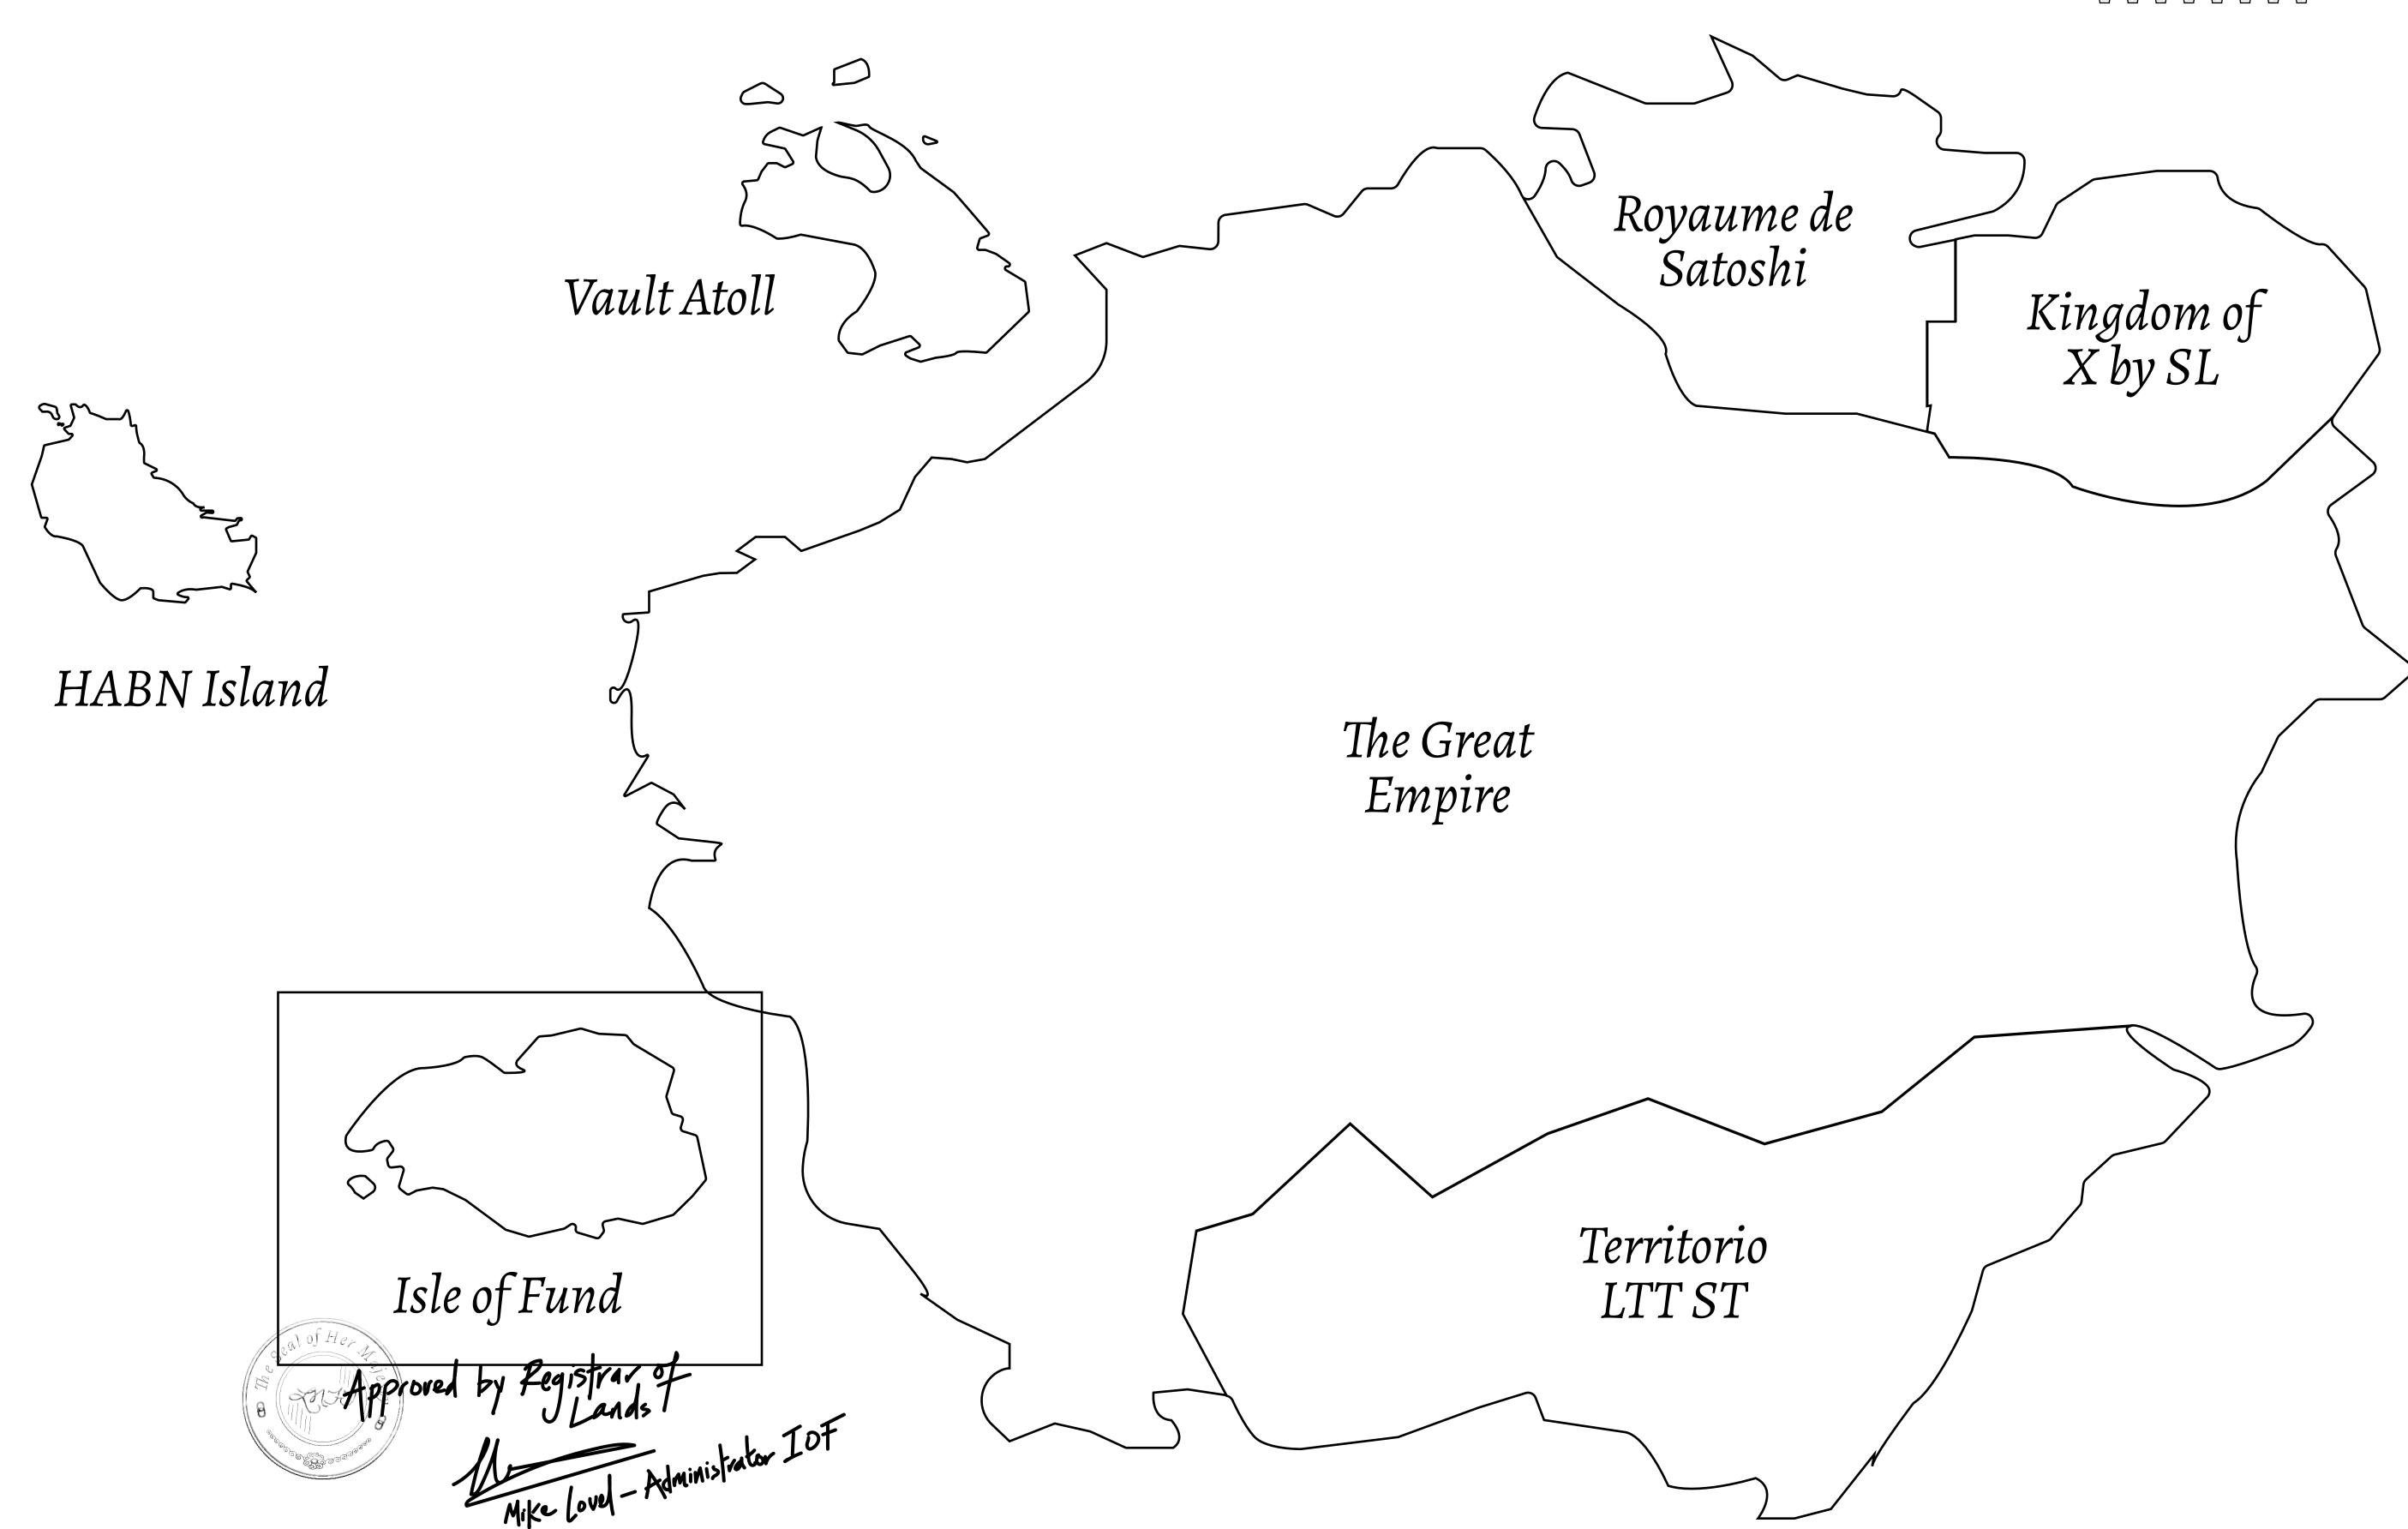

## GEOGRAPHY

COASTLINE
BORDERS
HIGHEST POINT
LOWEST POINT
PLOTS
SCALE

73.54 KM (45.70 MILES)

OCEAN

MOUNT PLUTUS +2349 M

THE DWARF'S MINE -215 M

490 1:50000

## H.M. LNFT Land Registry ADMINISTRATIVE AREA ISLE OF FUND ISSUED 22 November 2021 SCALE 1/50000

OWNER ENTITLEMENT

Type W-IOF: Share of 0.1% of all BUN sales based on number of NFT Stories minted (rewarded in Credits); Mint 4 NFT Stories