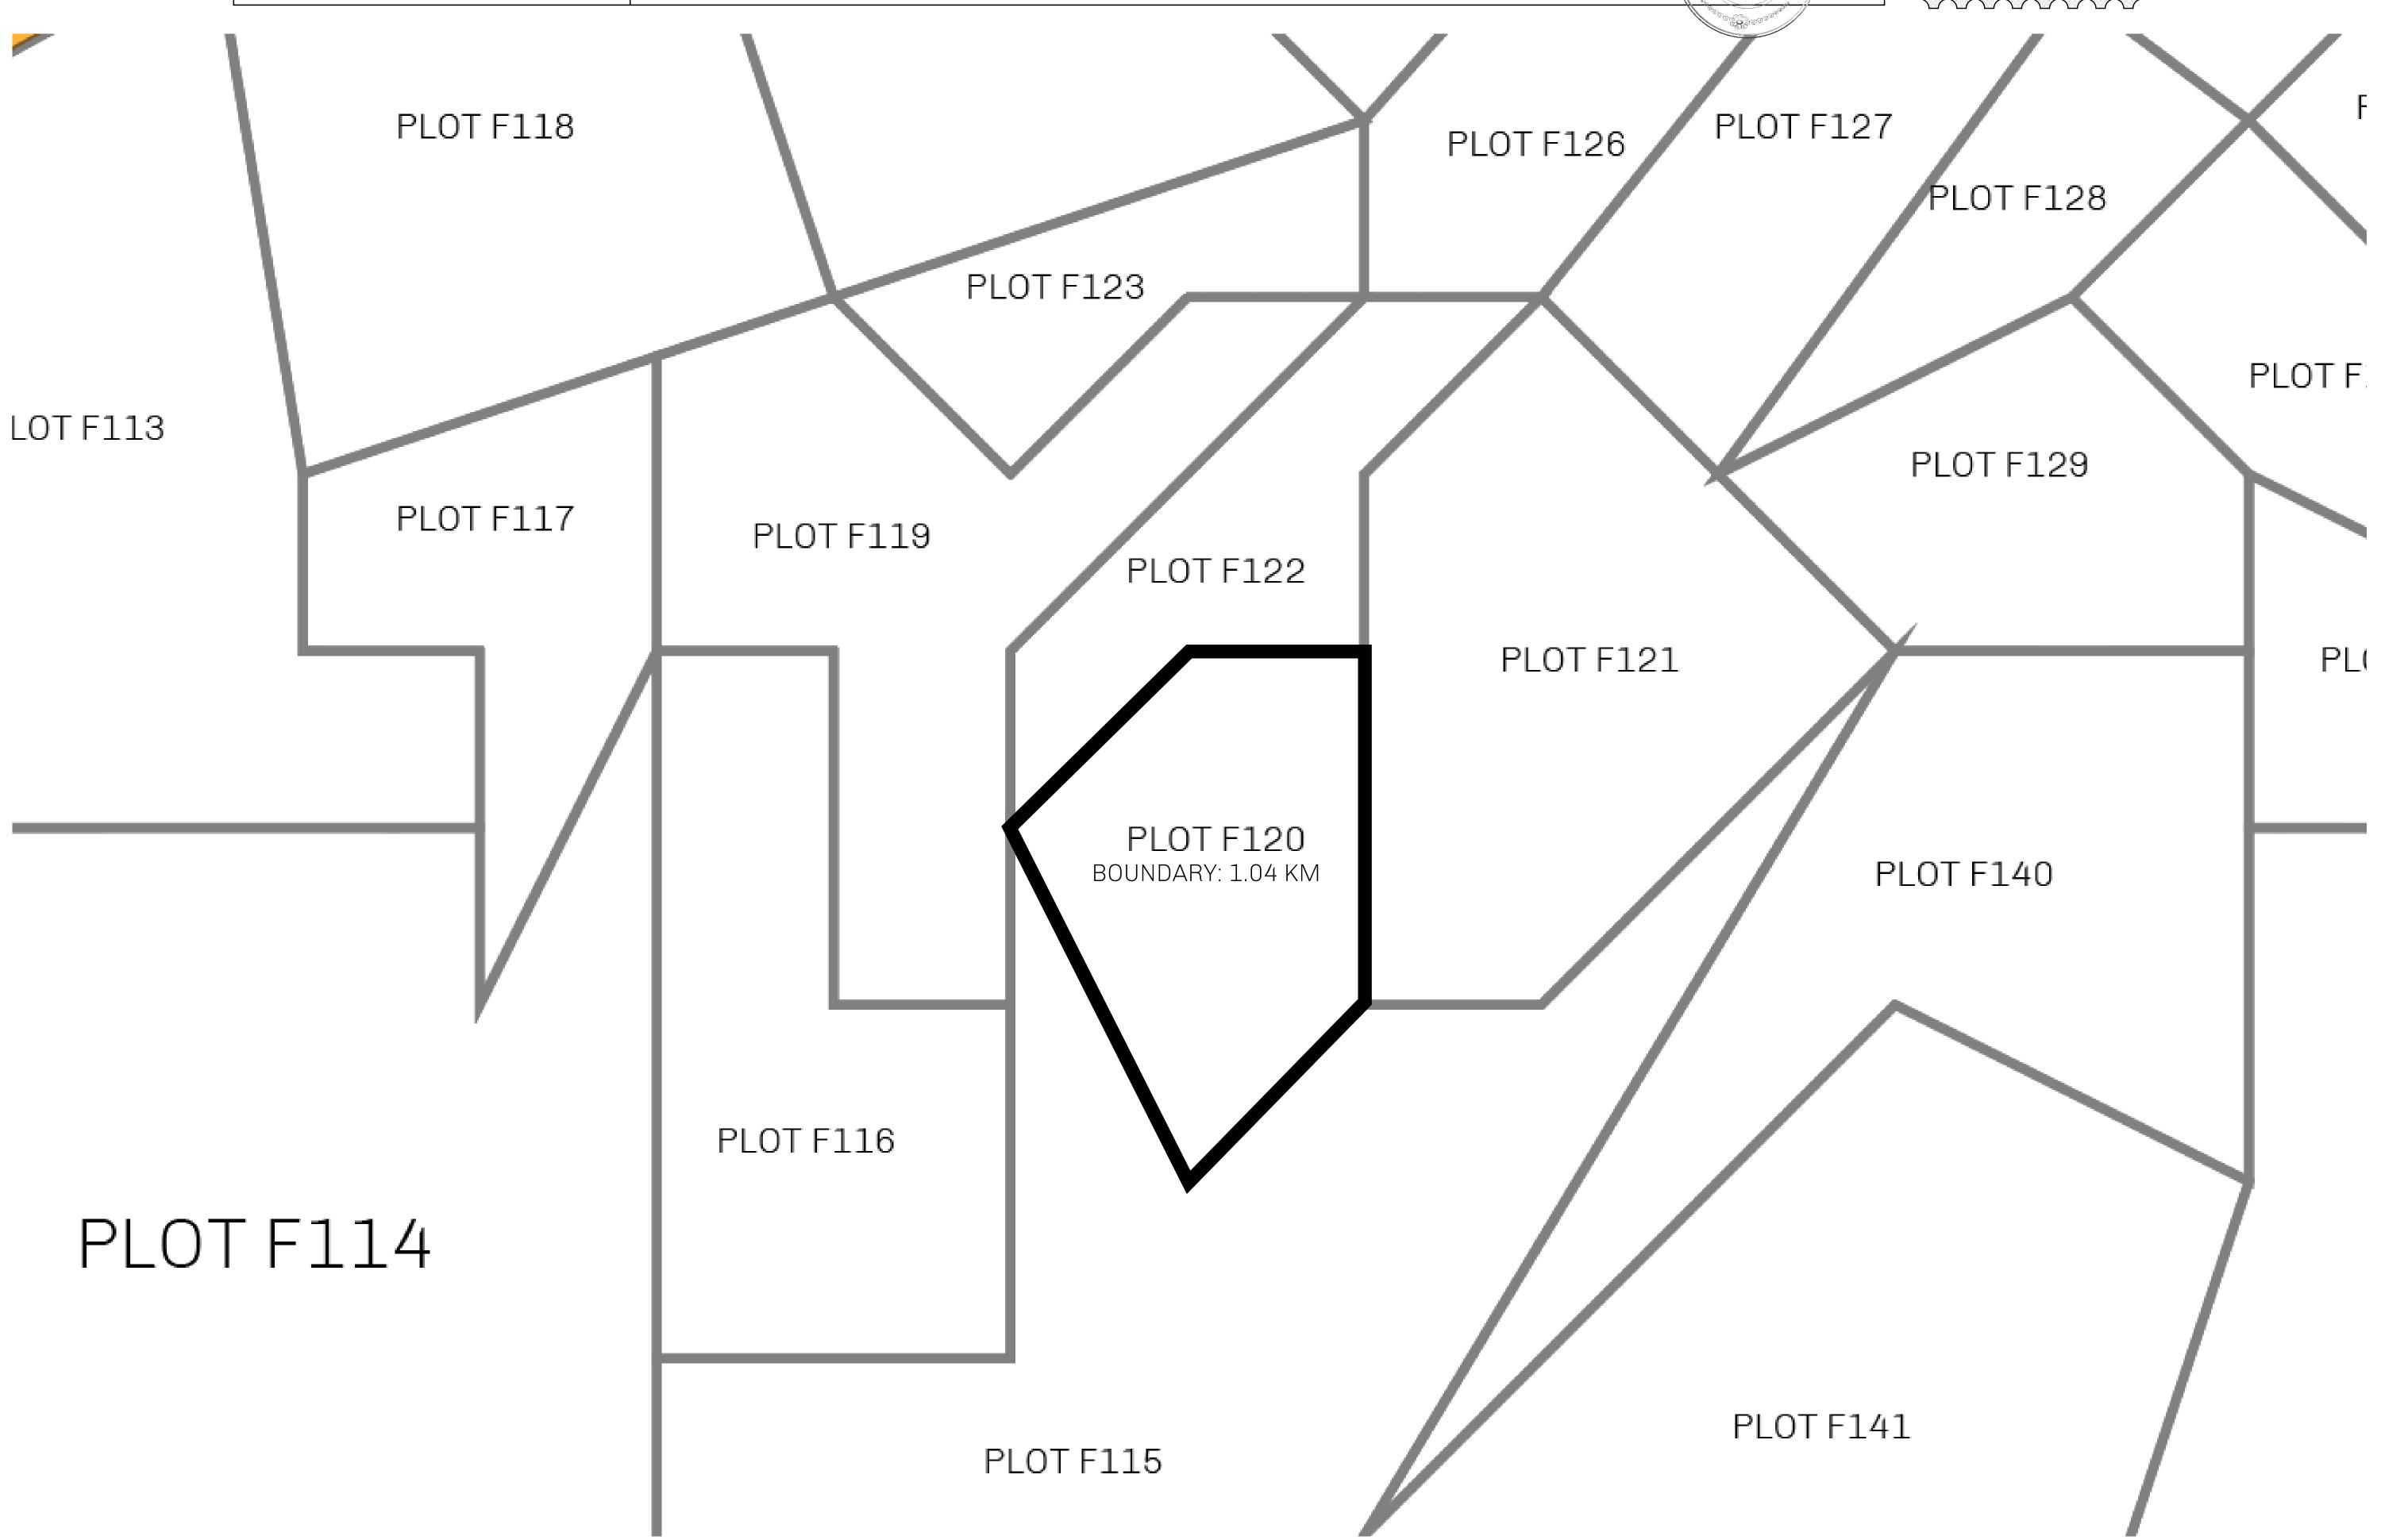

## H.M. LNFT Land Registry ADMINISTRATIVE AREA ISLE OF FUND ISSUED 22 November 2021 SCALE 1/50000

OWNER ENTITLEMENT

Type W-IOF: Share of 0.1% of all BUN sales based on number of NFT Stories minted (rewarded in Credits); Mint 4 NFT Stories