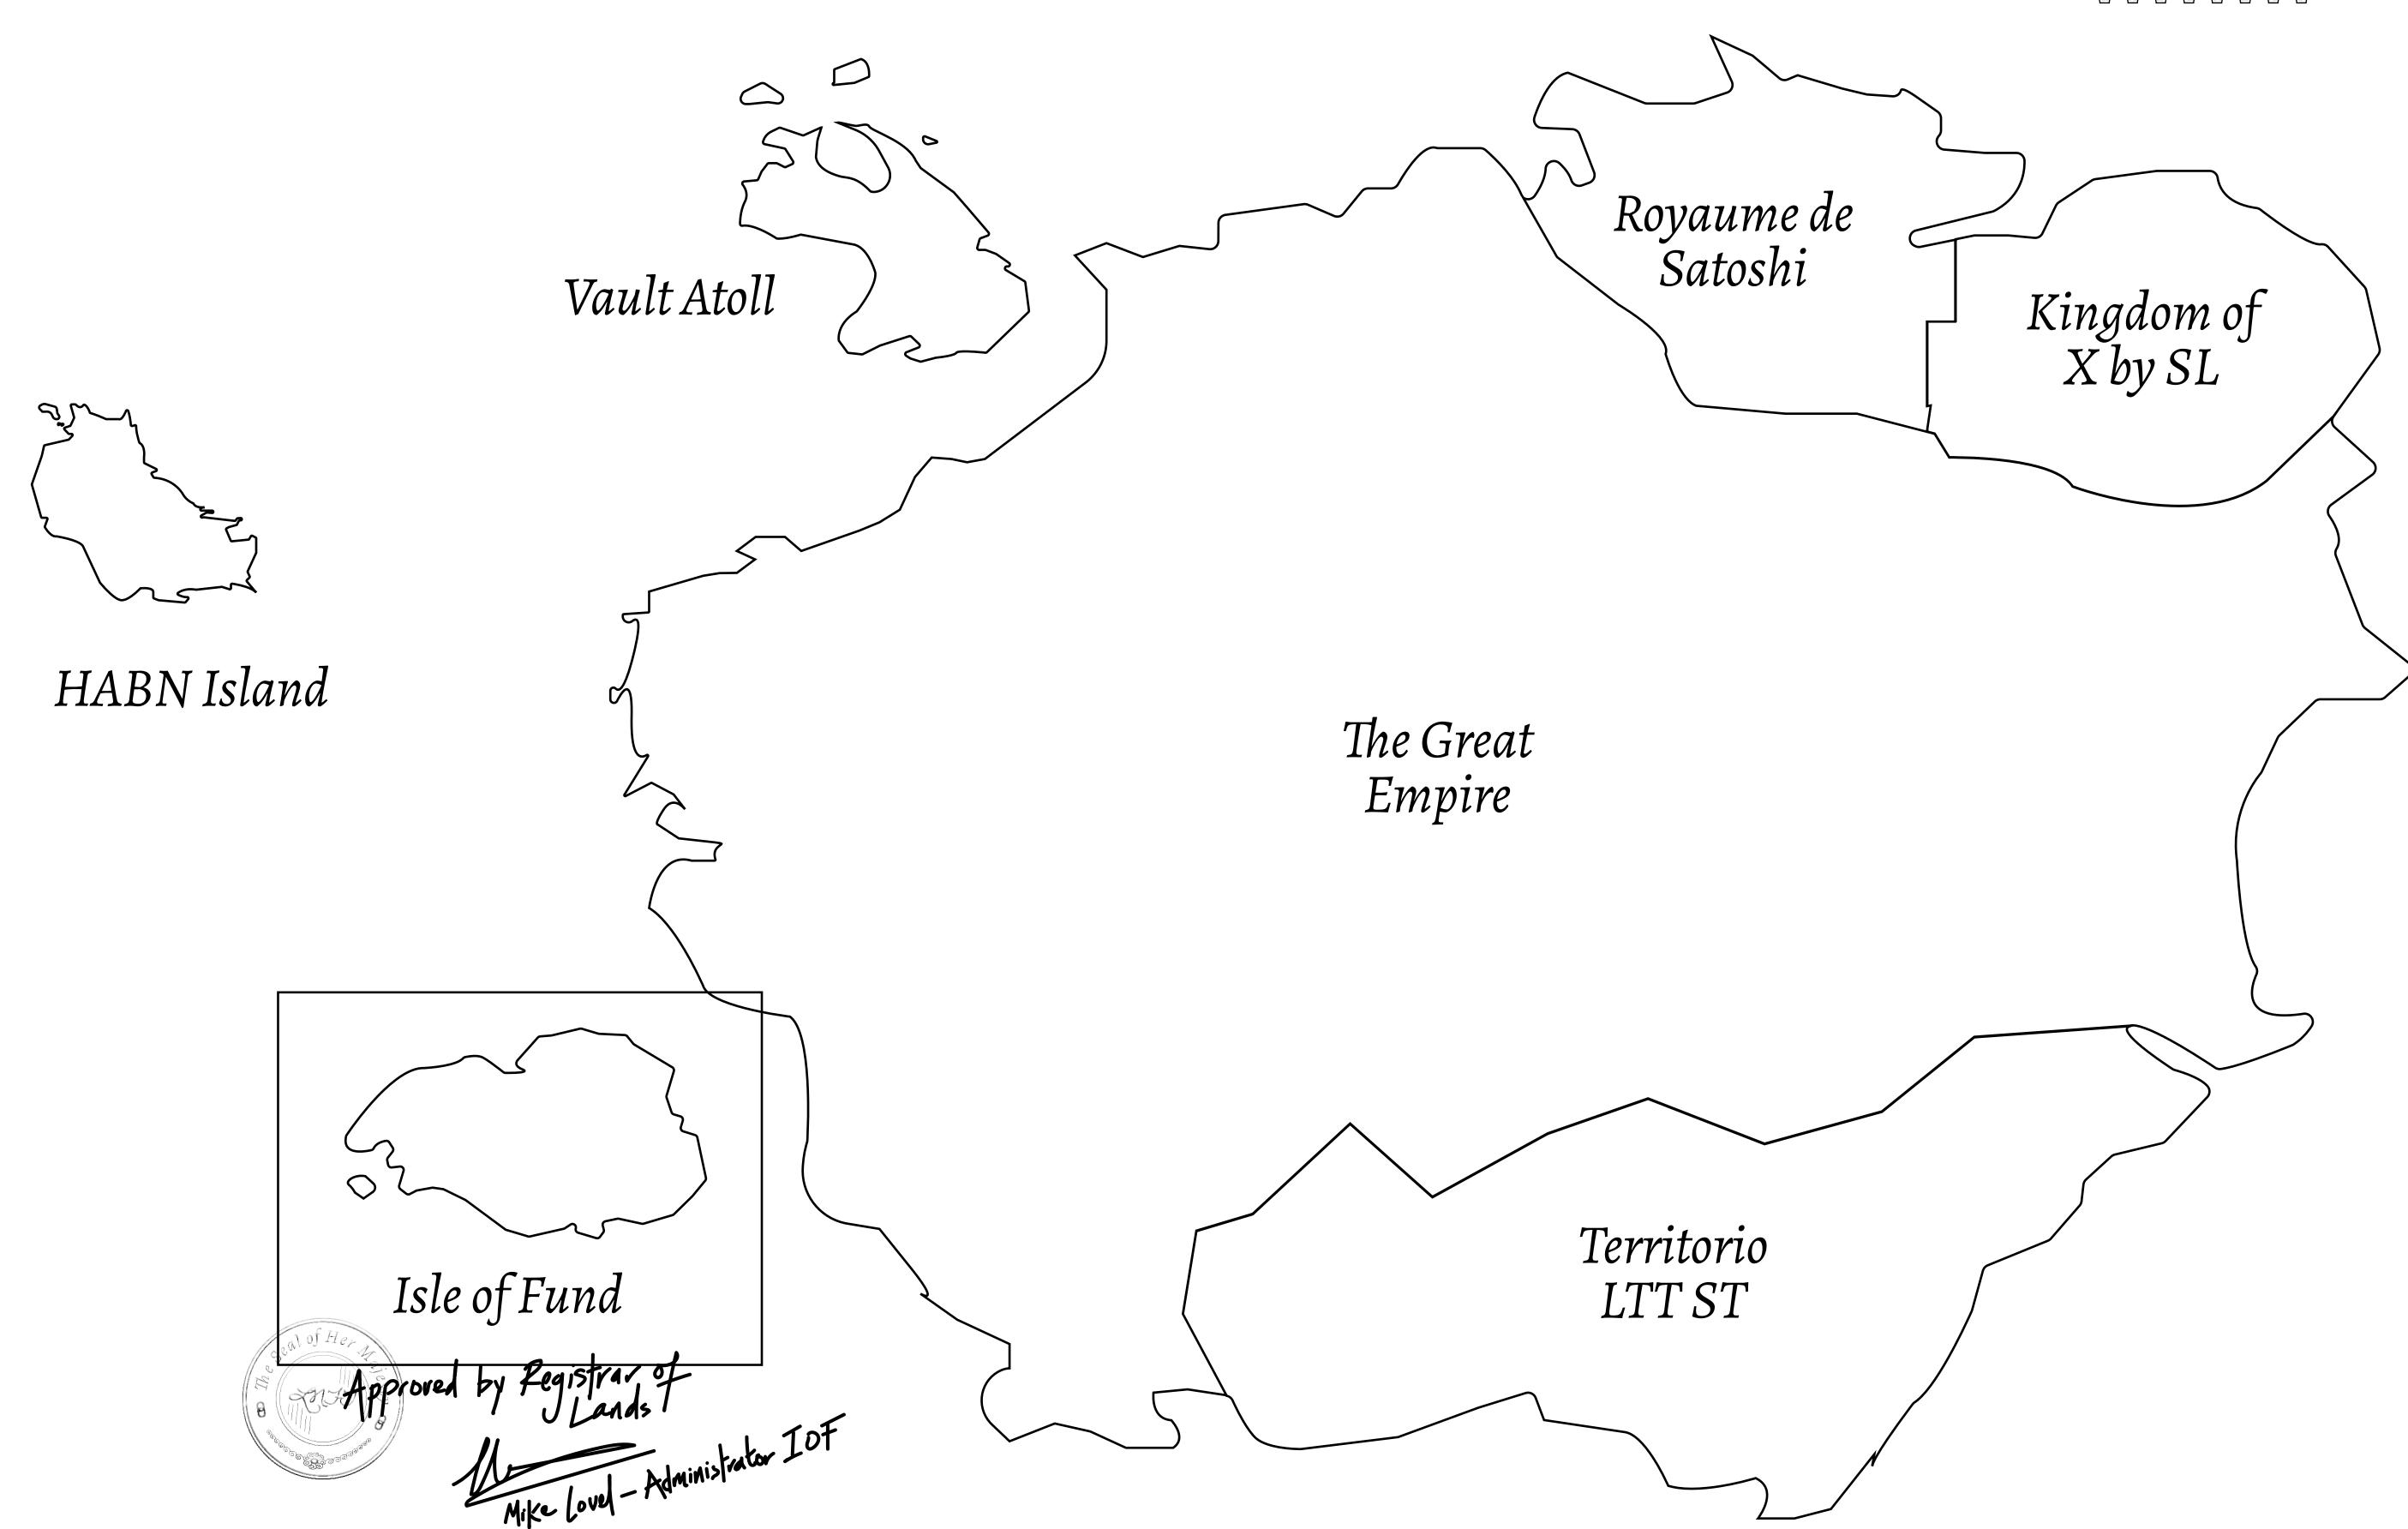

## GEOGRAPHY

COASTLINE
BORDERS
HIGHEST POINT
LOWEST POINT
PLOTS
SCALE

73.54 KM (45.70 MILES)

OCEAN

MOUNT PLUTUS +2349 M

THE DWARF'S MINE -215 M

## H.M. LNFT Land Registry

F117-221121

TITLE NUMBER

ADMINISTRATIVE AREA

ISLE OF FUND

ISSUED 22 November 2021

SCALE **1/50000** 

OWNER ENTITLEMENT