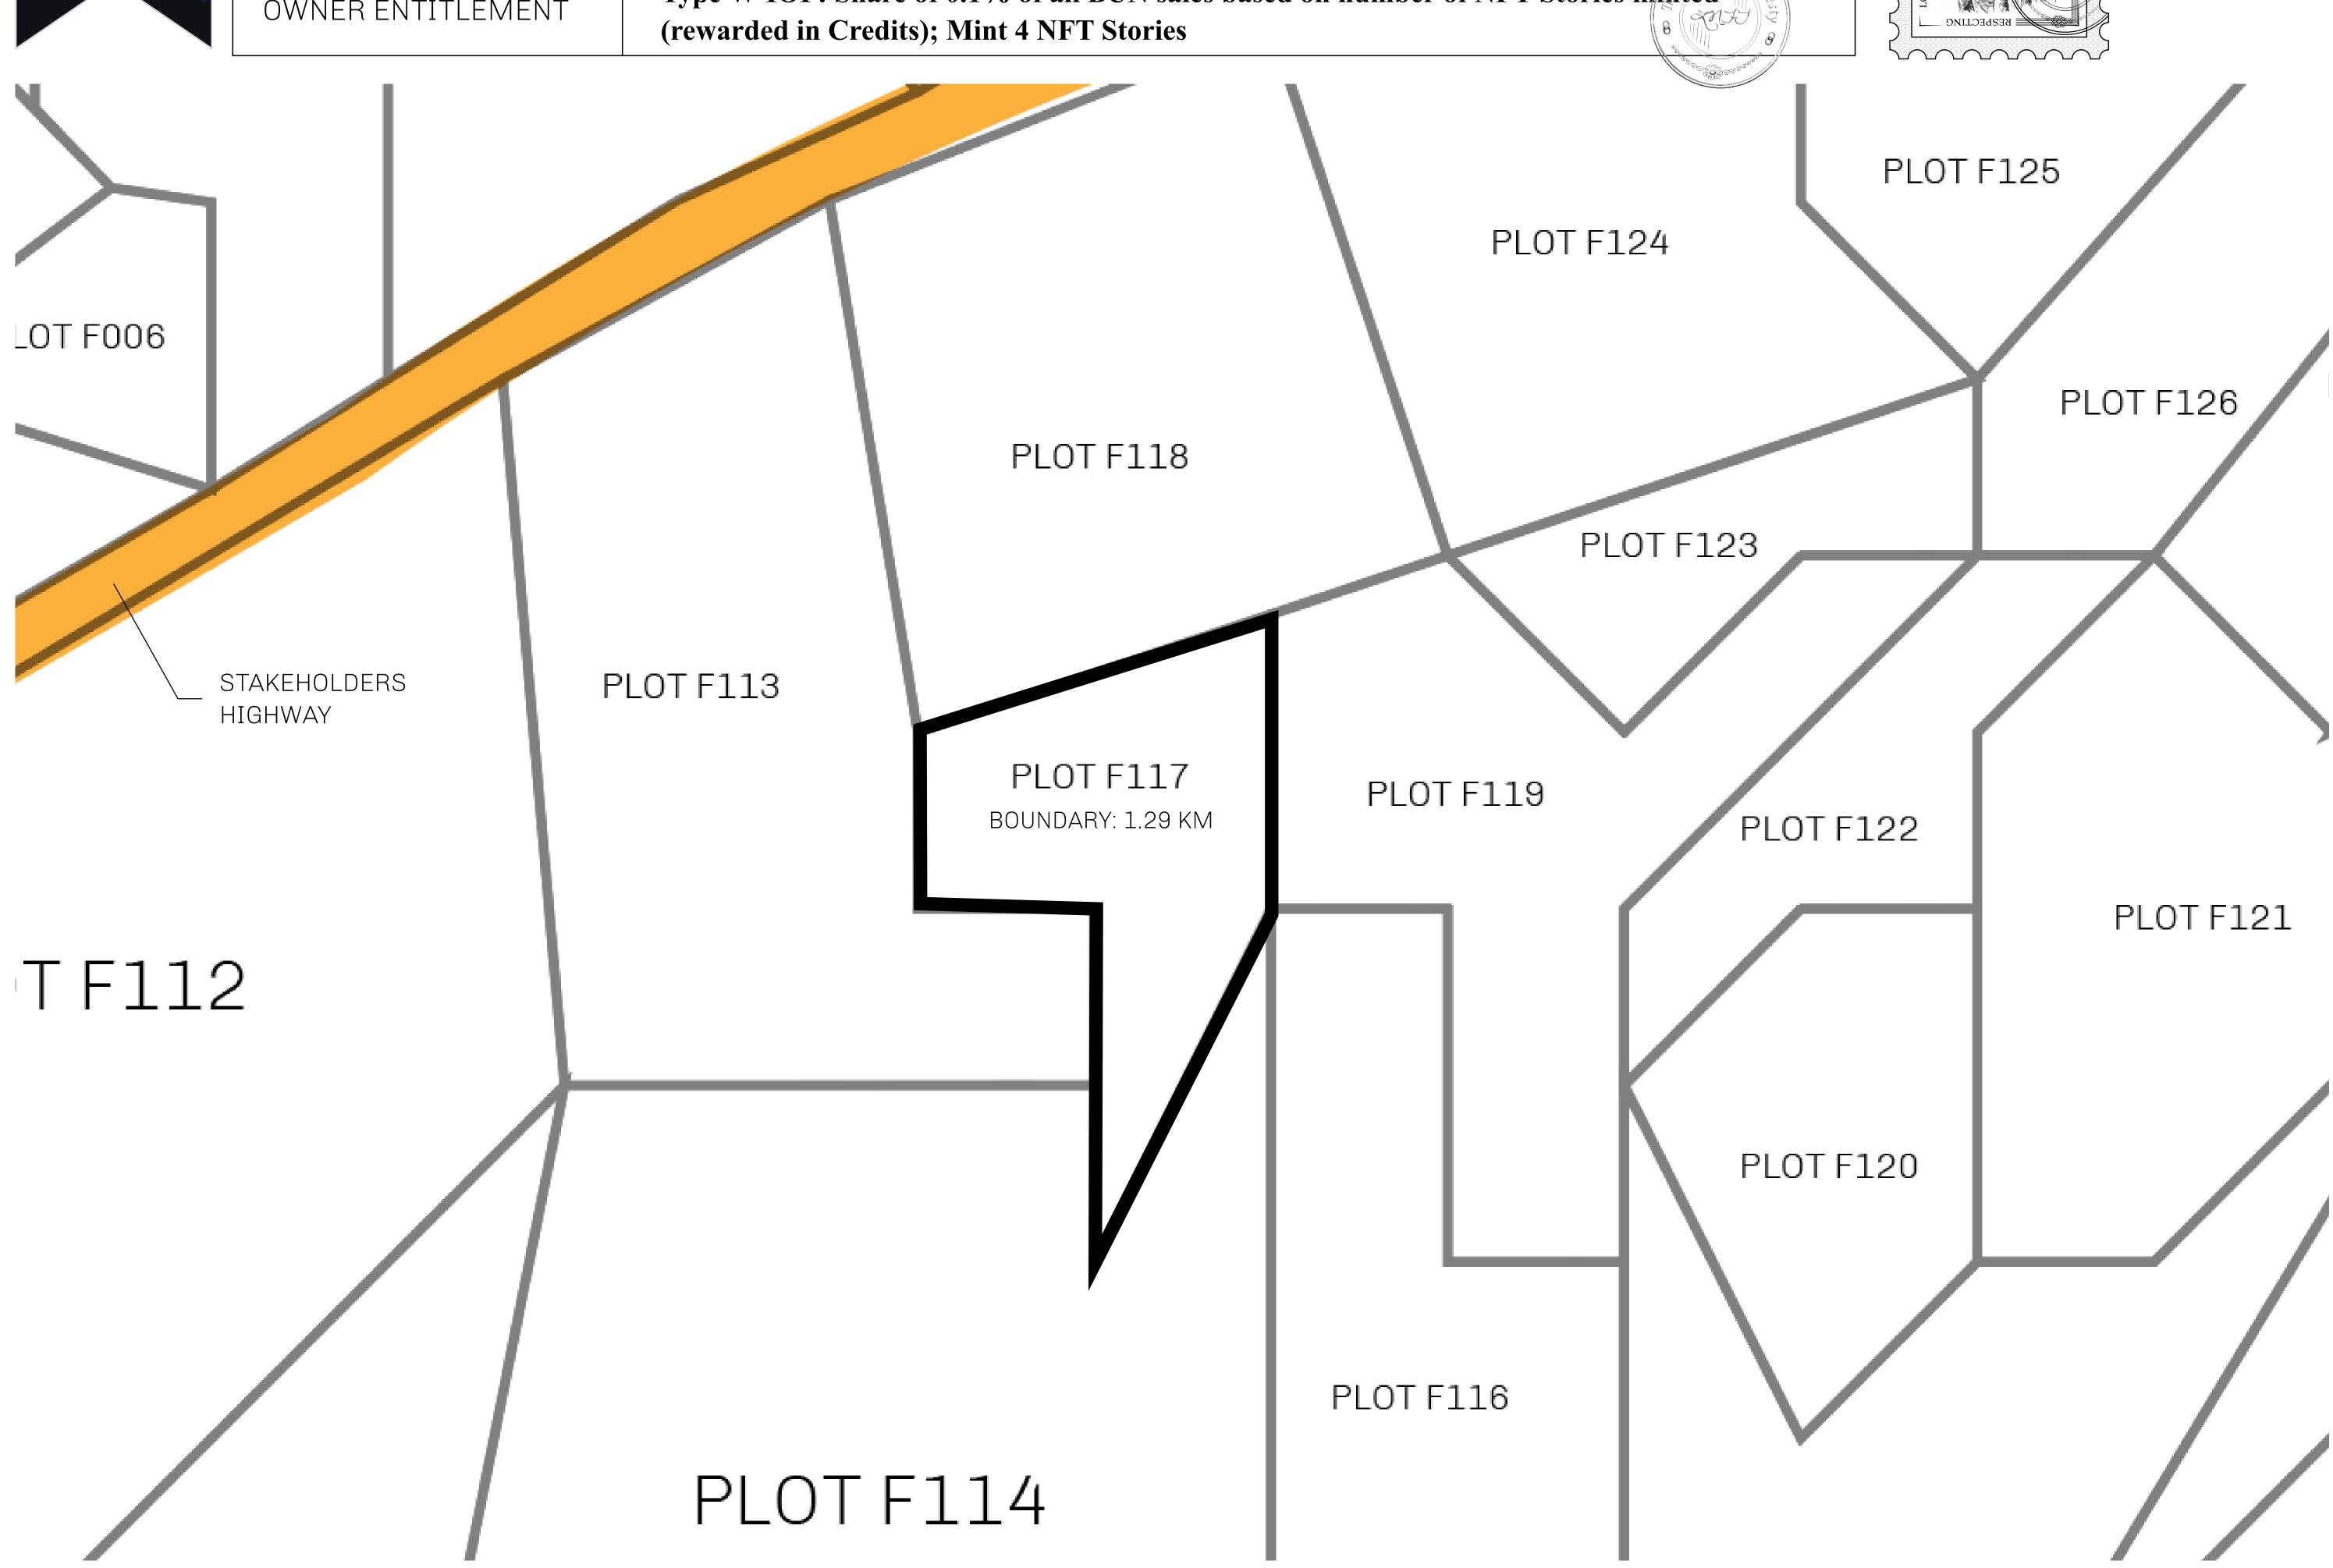

## H.M. LNFT Land Registry

F117-221121

TITLE NUMBER

ADMINISTRATIVE AREA

ISLE OF FUND

ISSUED 22 November 2021

SCALE **1/50000** 

OWNER ENTITLEMENT

Type W-IOF: Share of 0.1% of all BUN sales based on number of NFT Stories minted