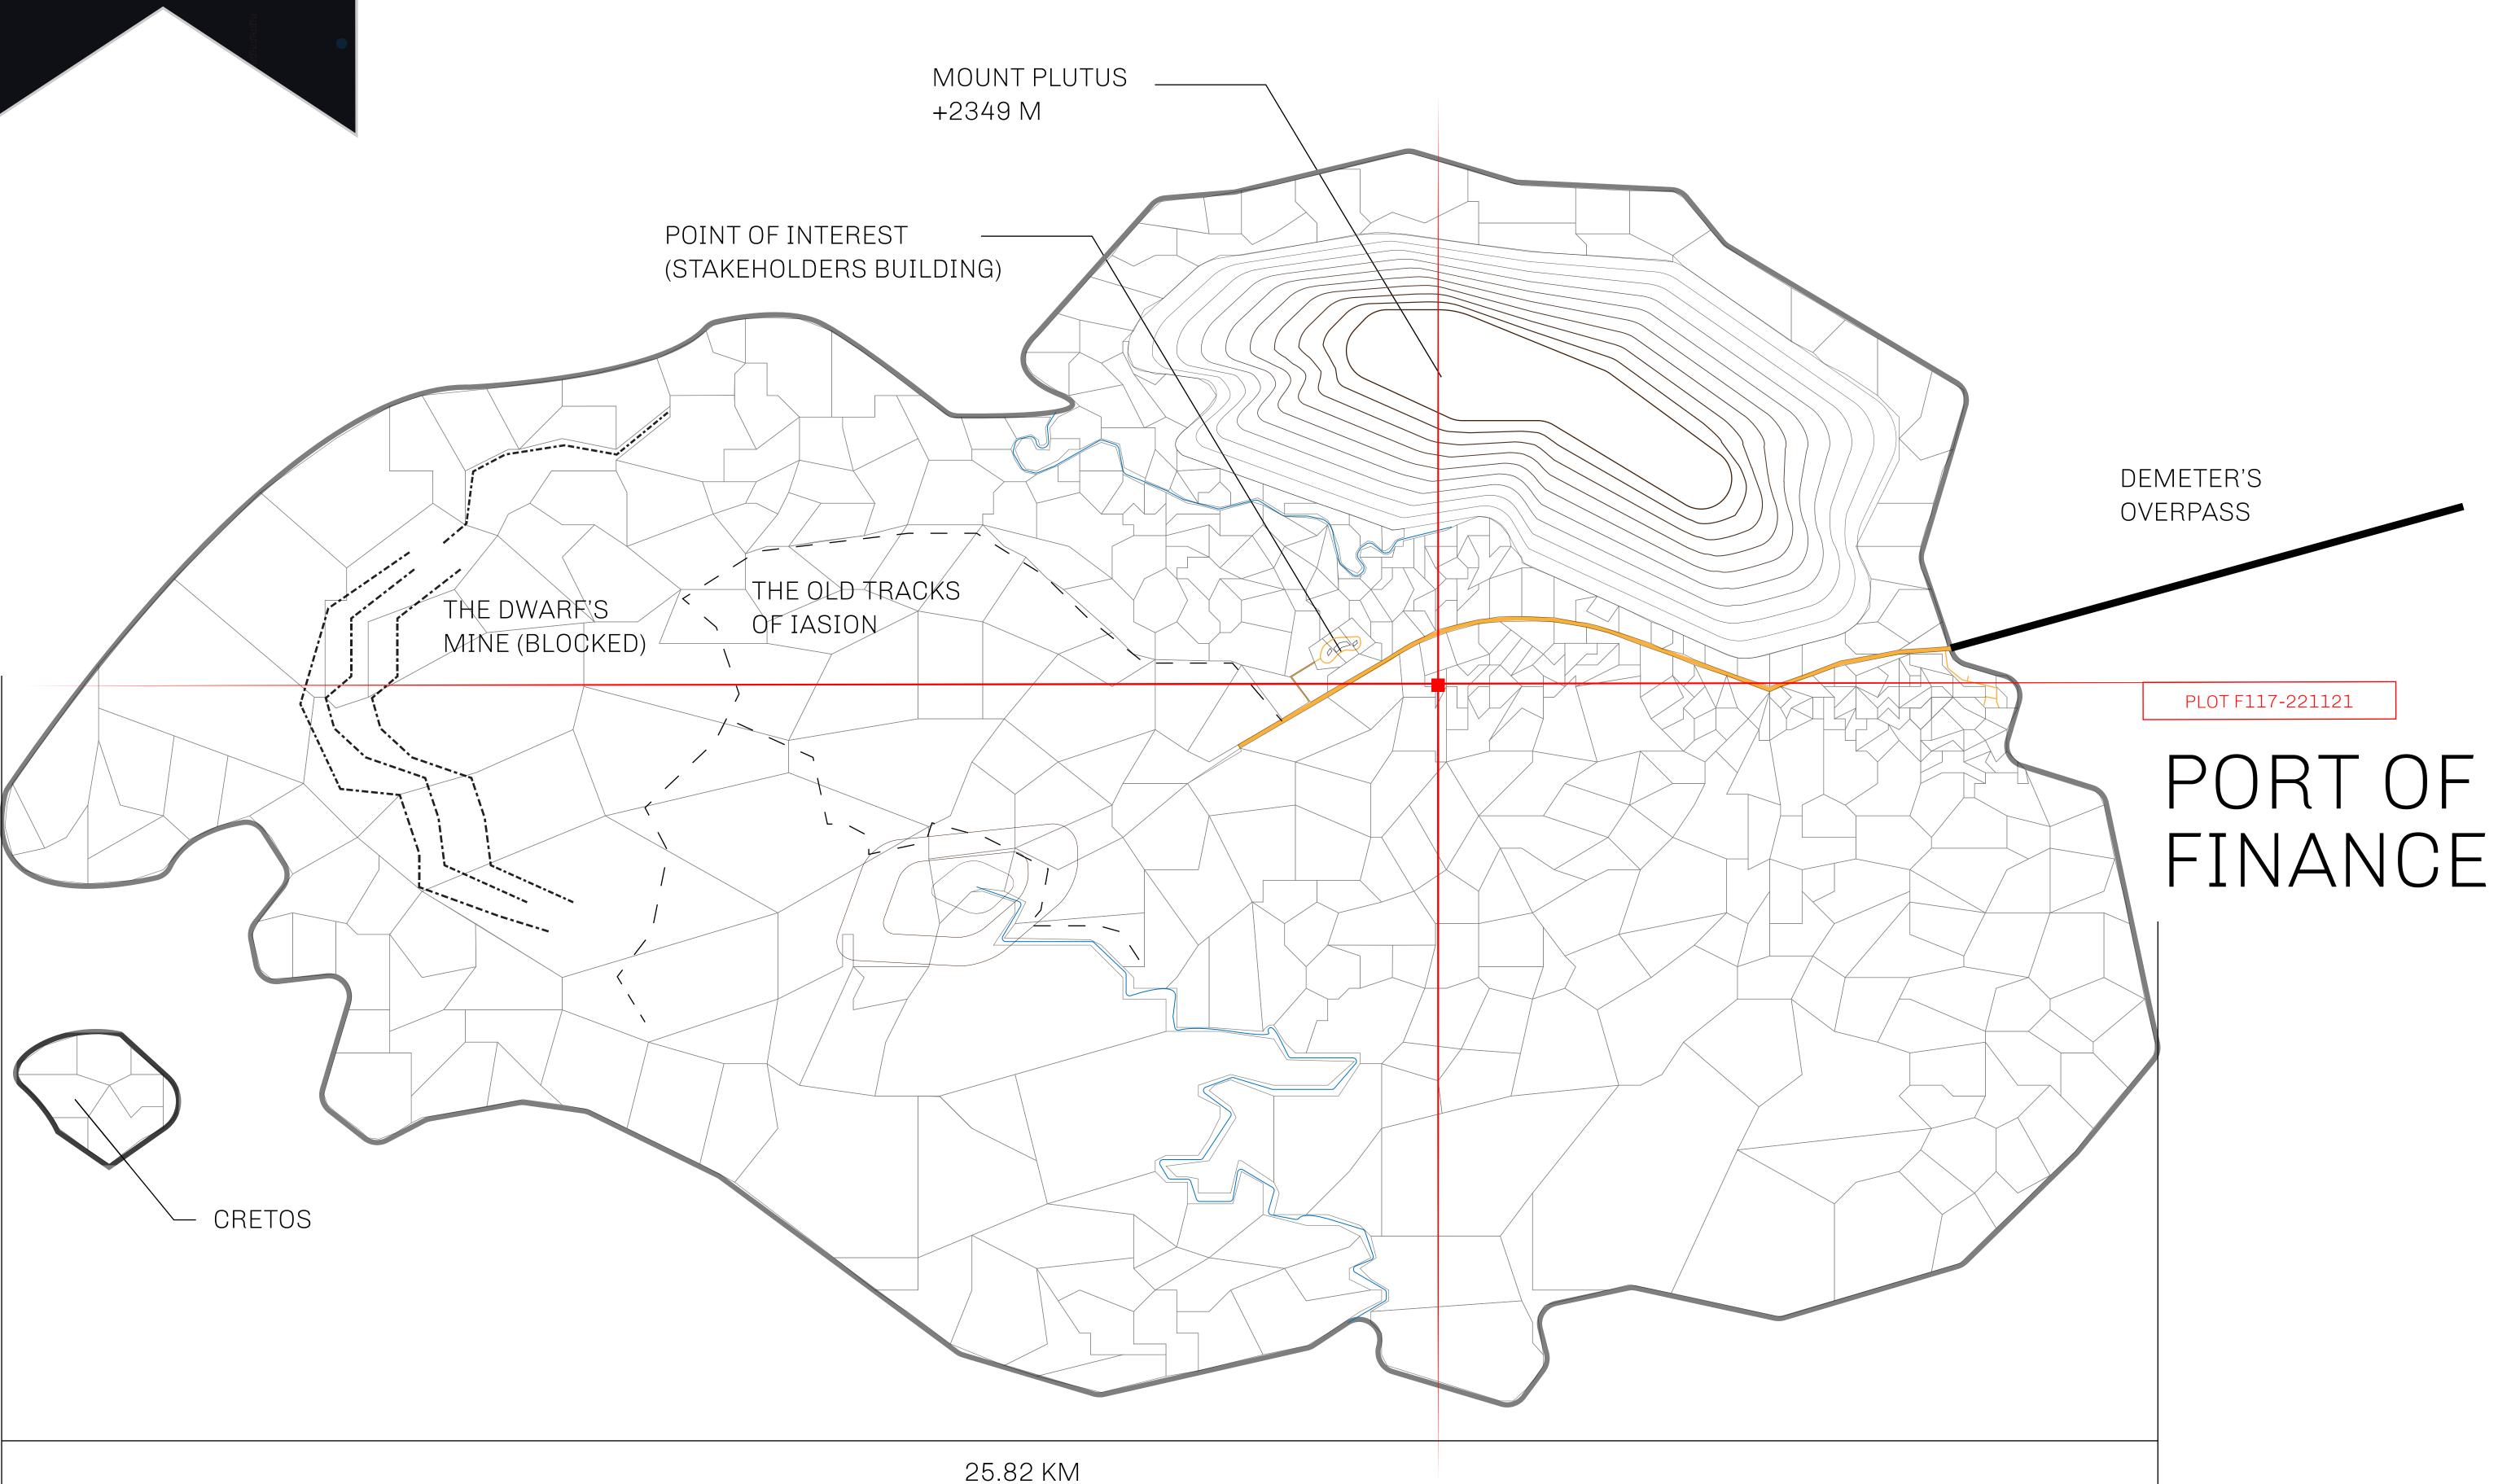

## GEOGRAPHY

COASTLINE
BORDERS
HIGHEST POINT
LOWEST POINT
PLOTS
SCALE

73.54 KM (45.70 MILES)

OCEAN

MOUNT PLUTUS +2349 M

THE DWARF'S MINE -215 M