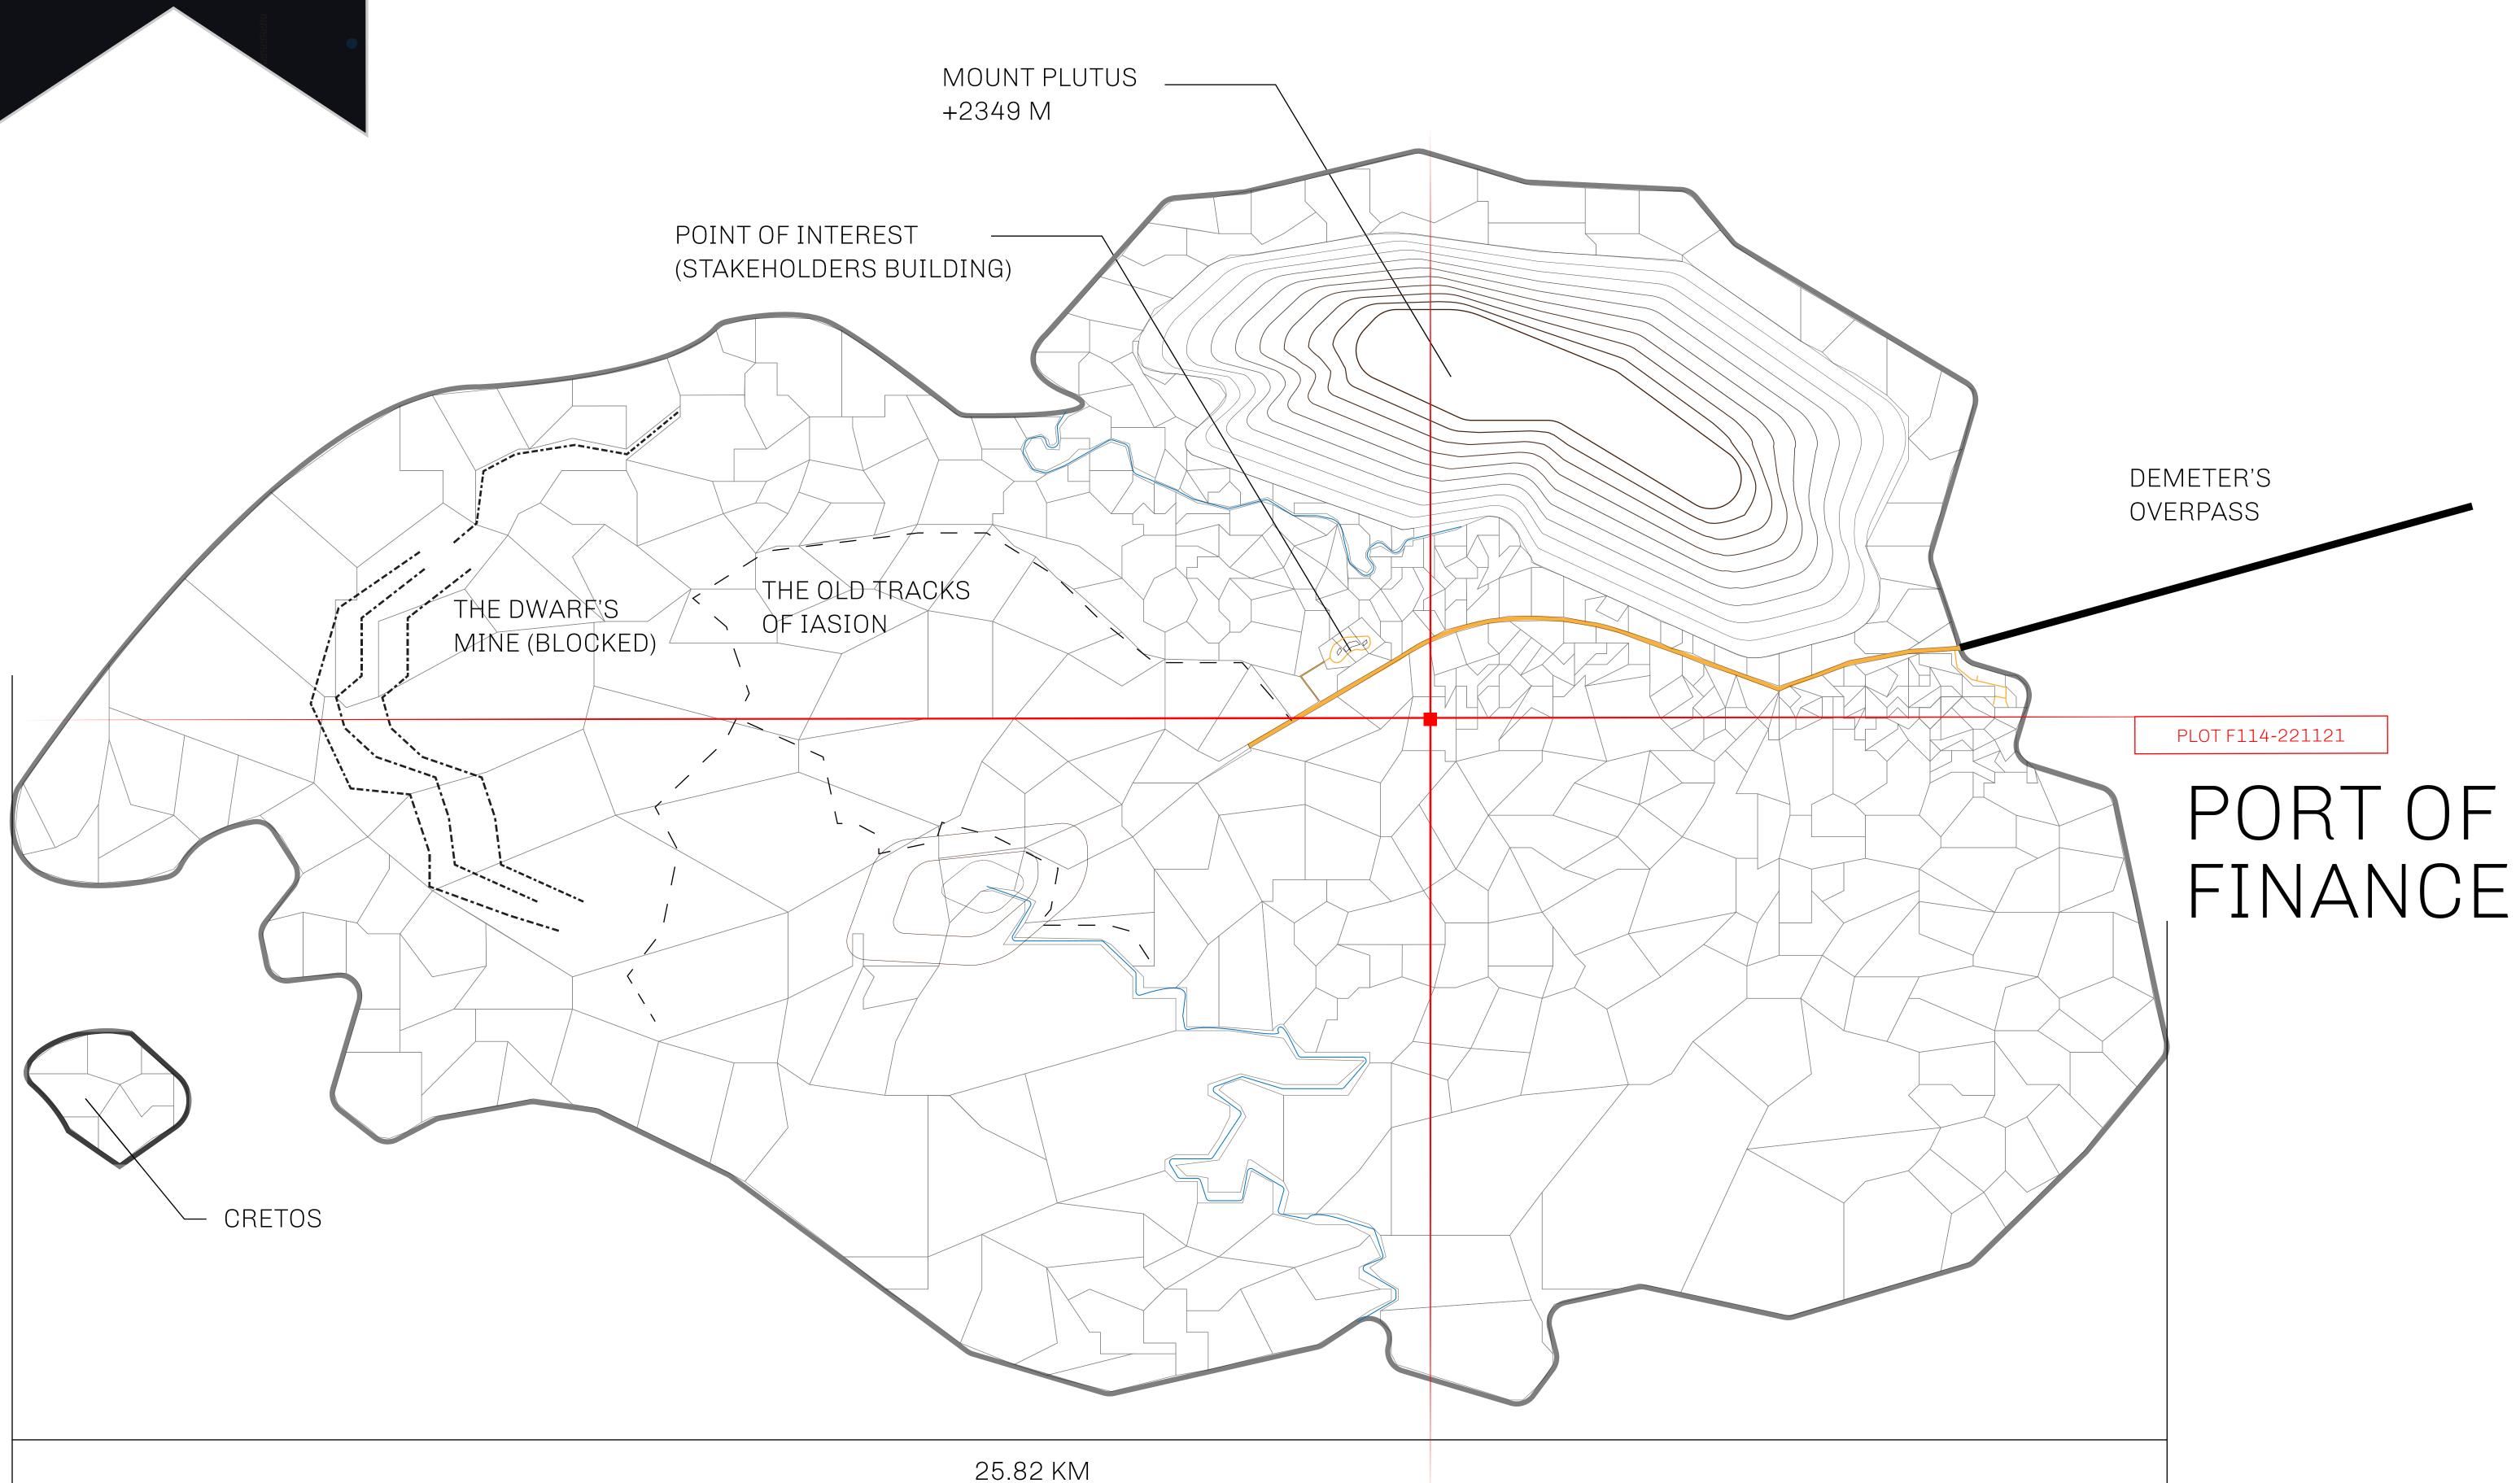

## THE FINANCIERS

Often known as the "paperwork" center of Loot NFT World, the Isle of Fund is the destination for landowners to manage their plots. Plots grant rights embodied in revenue-bearing NFTs (or RB-NFTs), such as minting of NFT stories, receiving USDC platform credit rewards from the World's economic activities, and more. Its people are the leaders in NFT-wrapped instrument experimentations which occurs at the Stakeholder's Building.

## GEOGRAPHY

COASTLINE
BORDERS
HIGHEST POINT
LOWEST POINT
PLOTS
SCALE

73.54 KM (45.70 MILES)
OCEAN
MOUNT PLUTUS +2349 M
THE DWARF'S MINE -215 M

THE DWARF'S 490

1:50000

## H.M. LNFT Land Registry

F114-221121

TITLE NUMBER

ADMINISTRATIVE AREA

ISLE OF FUND

ISSUED 22 November 2021

SCALE **1/50000** 

OWNER ENTITLEMENT