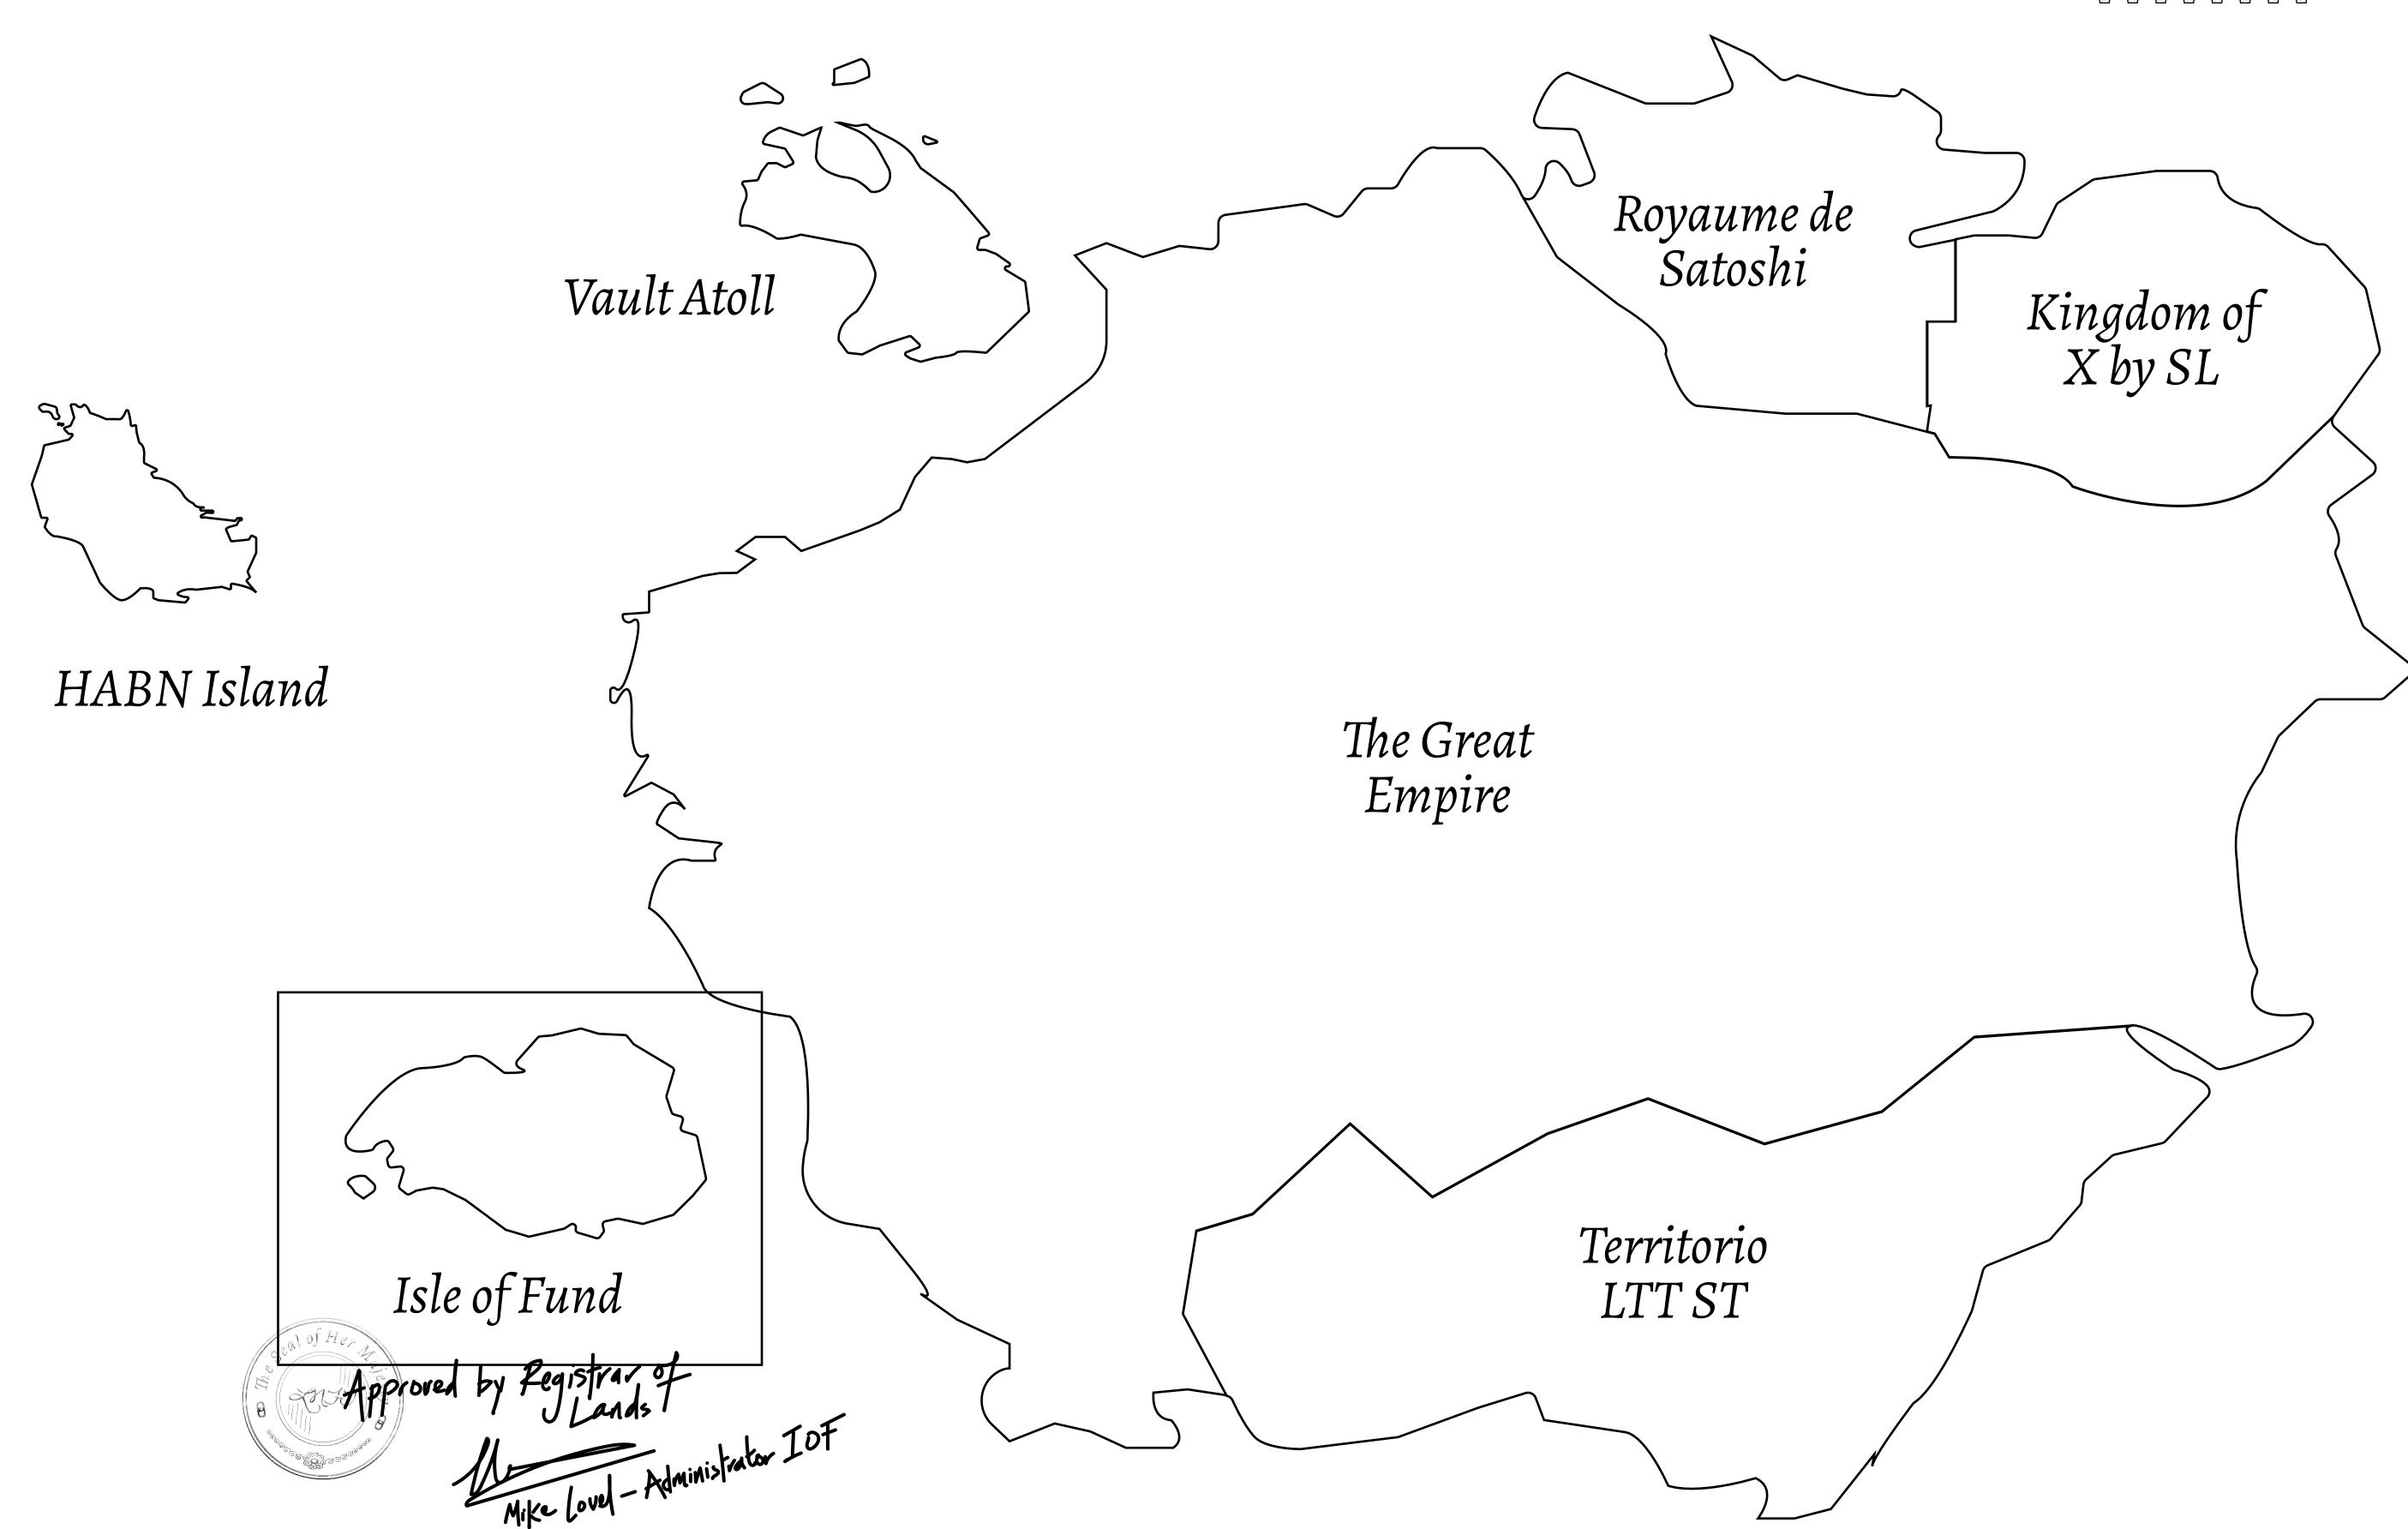

## THE FINANCIERS

Often known as the "paperwork" center of Loot NFT World, the Isle of Fund is the destination for landowners to manage their plots. Plots grant rights embodied in revenue-bearing NFTs (or RB-NFTs), such as minting of NFT stories, receiving USDC platform credit rewards from the World's economic activities, and more. Its people are the leaders in NFT-wrapped instrument experimentations which occurs at the Stakeholder's Building.

## GEOGRAPHY

COASTLINE
BORDERS
HIGHEST POINT
LOWEST POINT
PLOTS
SCALE

73.54 KM (45.70 MILES)
OCEAN
MOUNT PLUTUS +2349 M
THE DWARF'S MINE -215 M

THE DWARF'S 490

1:50000

## H.M. LNFT Land Registry

F114-221121

TITLE NUMBER

ADMINISTRATIVE AREA

ISLE OF FUND

ISSUED 22 November 2021

SCALE **1/50000** 

OWNER ENTITLEMENT