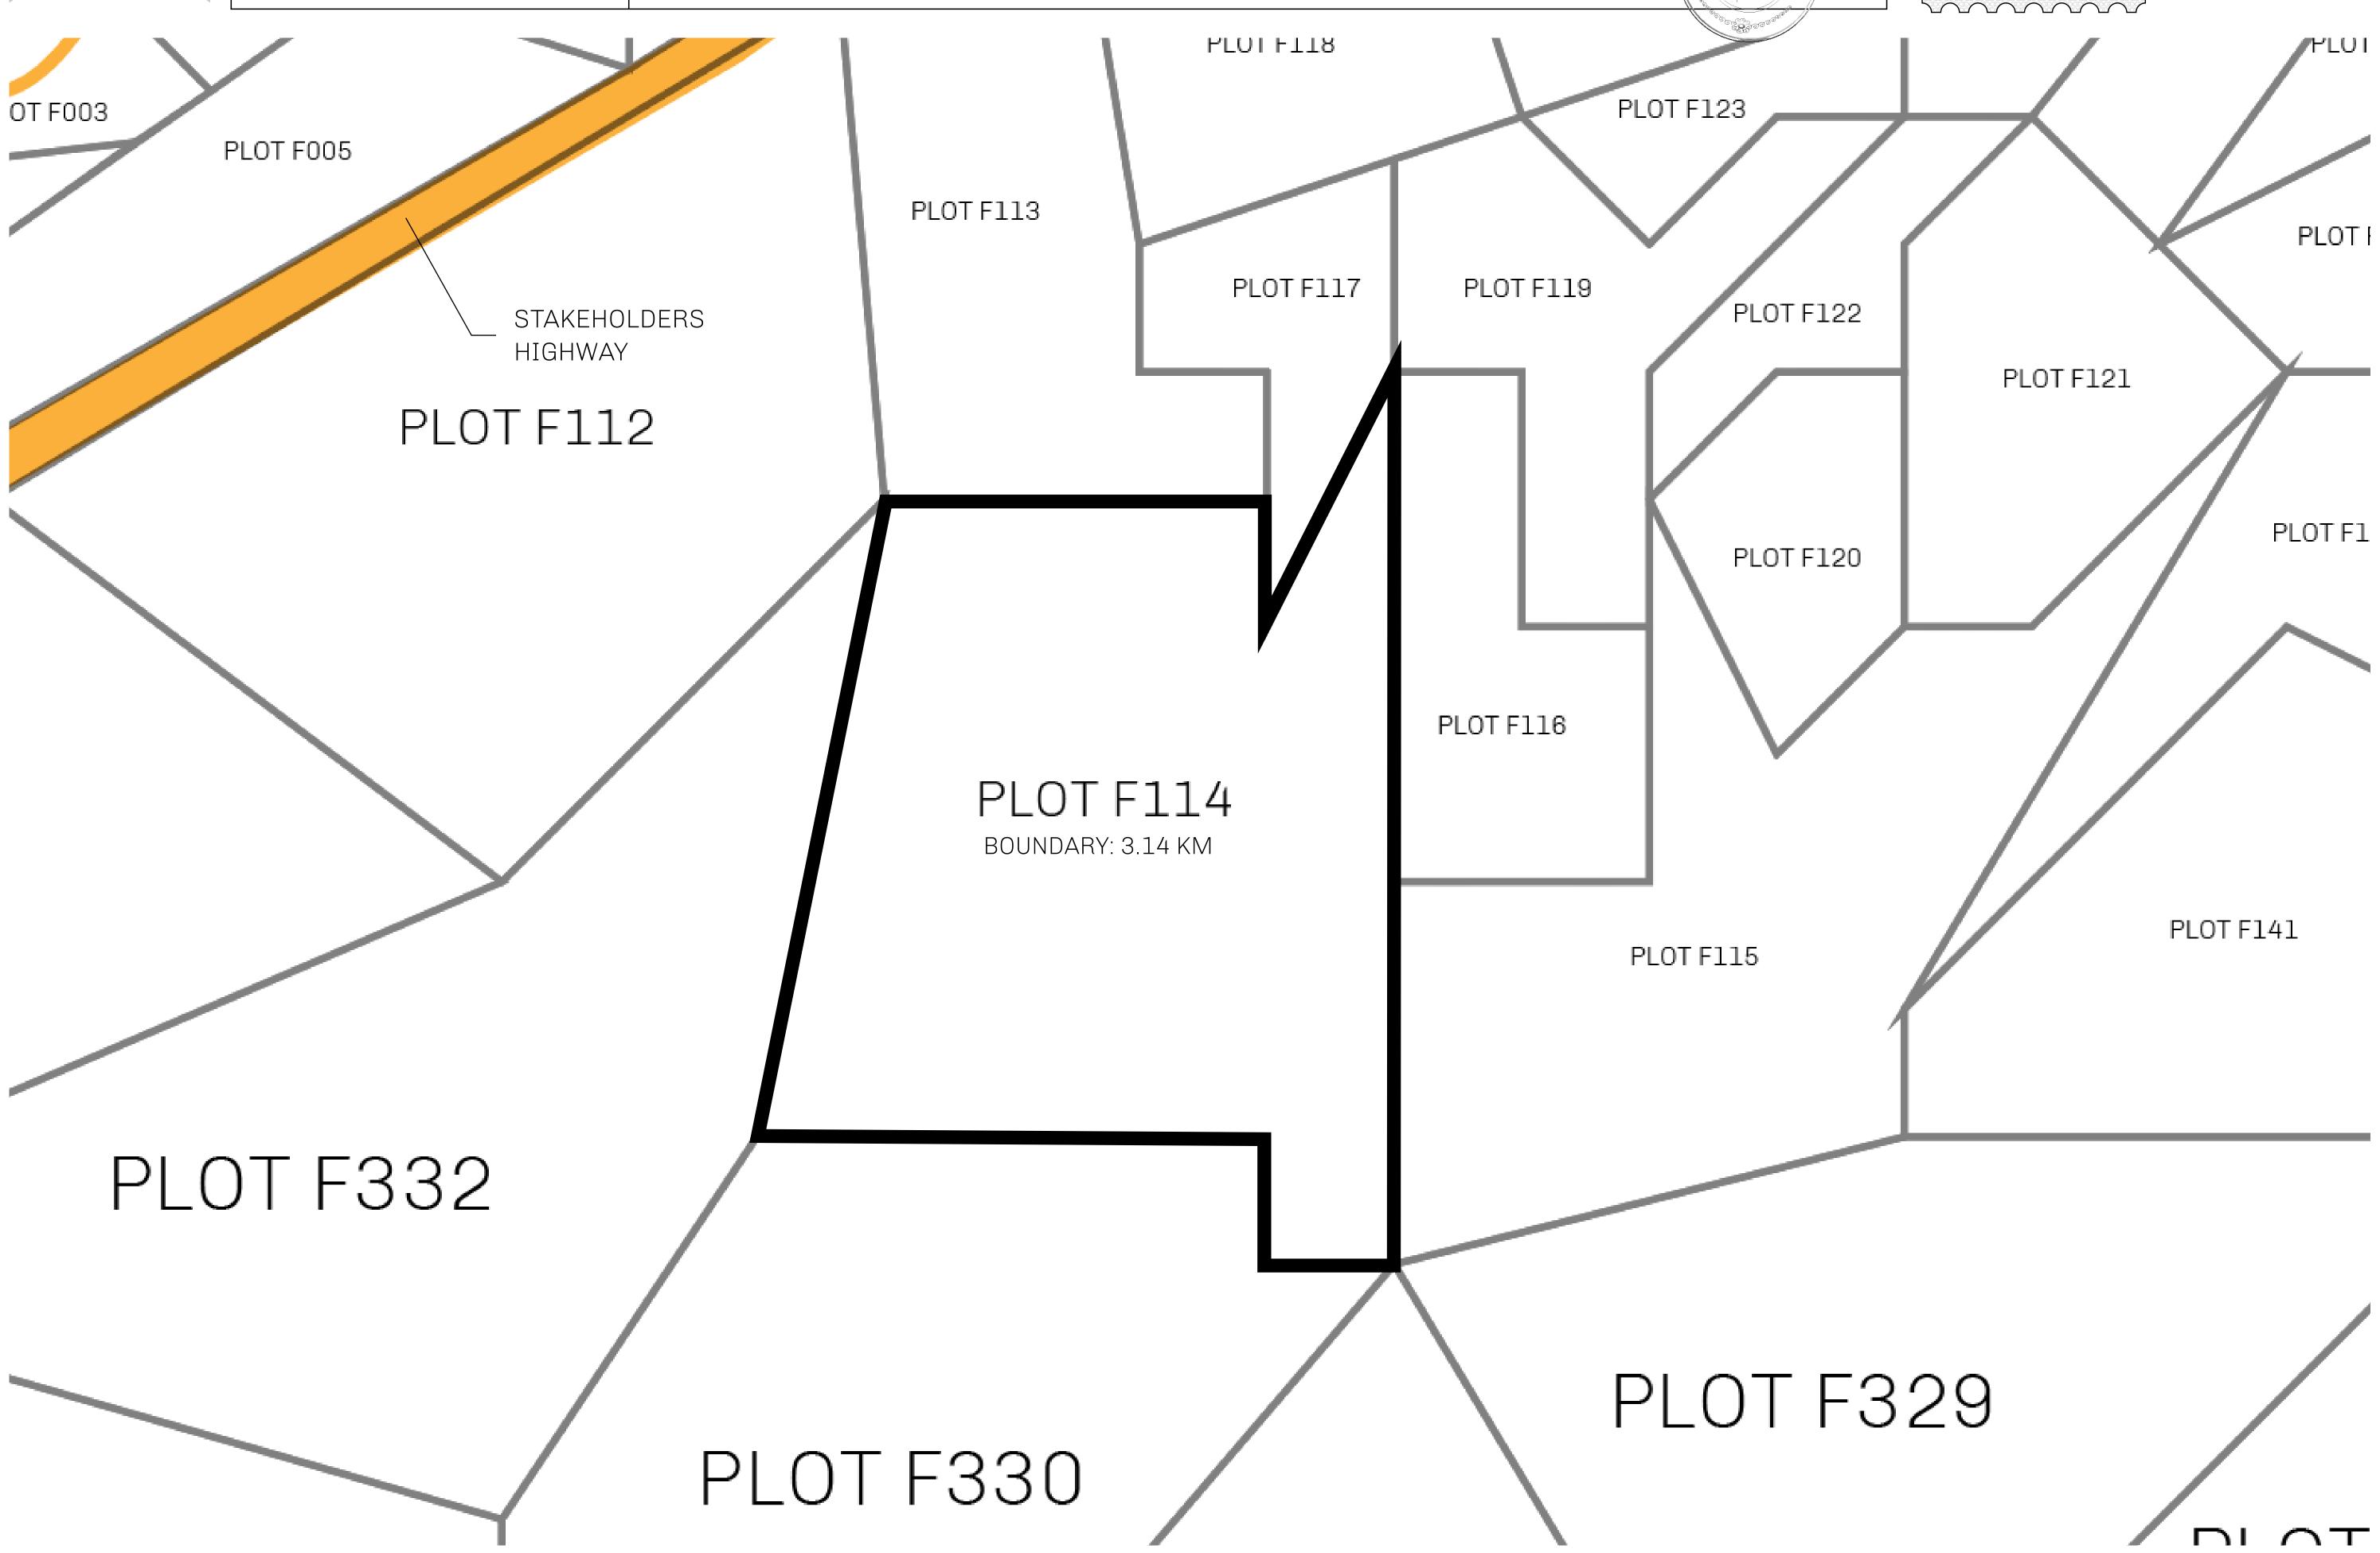

## H.M. LNFT Land Registry

F114-221121

TITLE NUMBER

ADMINISTRATIVE AREA

ISLE OF FUND

ISSUED 22 November 2021

SCALE **1/50000** 

OWNER ENTITLEMENT

Type W-IOF: Share of 0.1% of all BUN sales based on number of NFT Stories minted (rewarded in Credits); Mint 4 NFT Stories