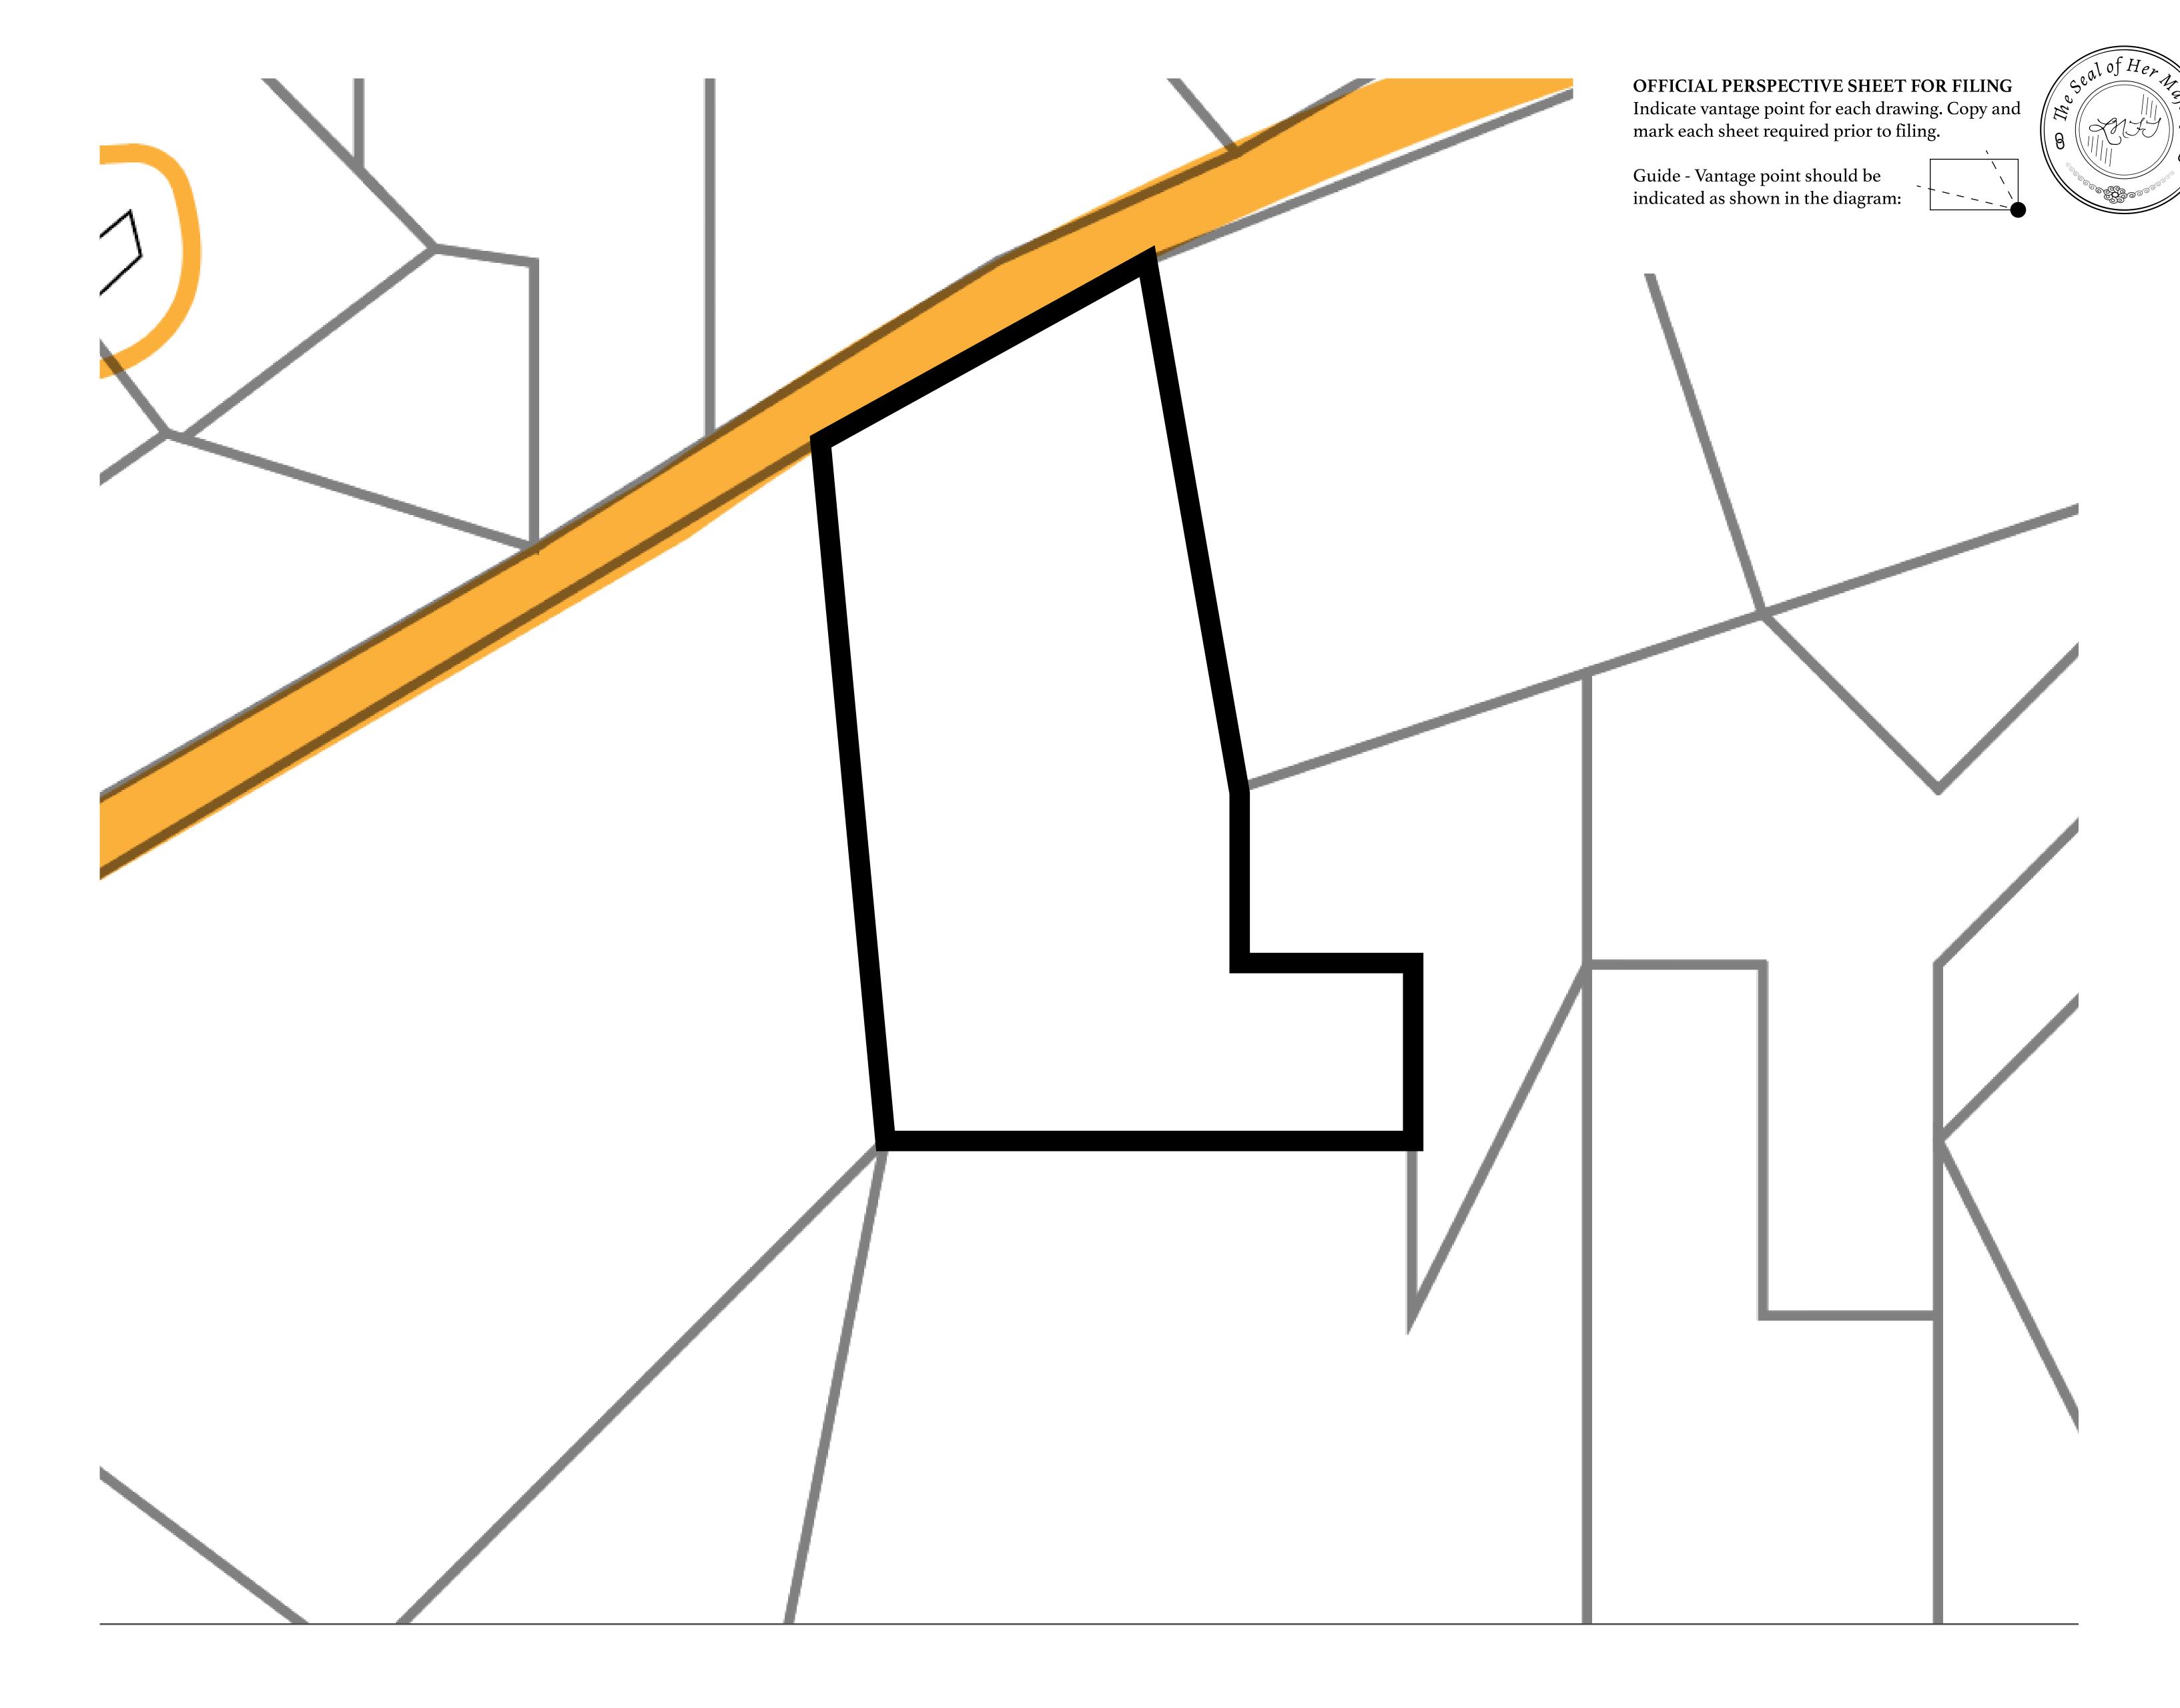

## TITLE NUMBER H.M. LNFT Land Registry F113-221121

ISSUED 22 November 2021 ADMINISTRATIVE AREA ISLE OF FUND

b.J.

SCALE **1/50000** 

Type W-IOF: Share of 0.1% of all BUN sales based on number of NFT Stories minted OWNER ENTITLEMENT (rewarded in Credits); Mint 4 NFT Stories PLOT F105 PLOT F011 PLOT F001 PLOT F068 PLOT F007 STAKEHOLDERS HIGHWAY PLOT F125 PLOT F124 PLOT F006 PLOT F002 PLOT F126 PLOT F118 PLOT F123 PLOT F003 PLOT F005 PLOT F113 BOUNDARY: 1.96 KM PLOT F117 PLOT F119 004 PLOT F122 PLOT F121 PLOT F112 POINT OF INTEREST (STAKEHOLDERS BUILDING) PLOT F120 PLOT F116 PLOT F114 PI 0T F115