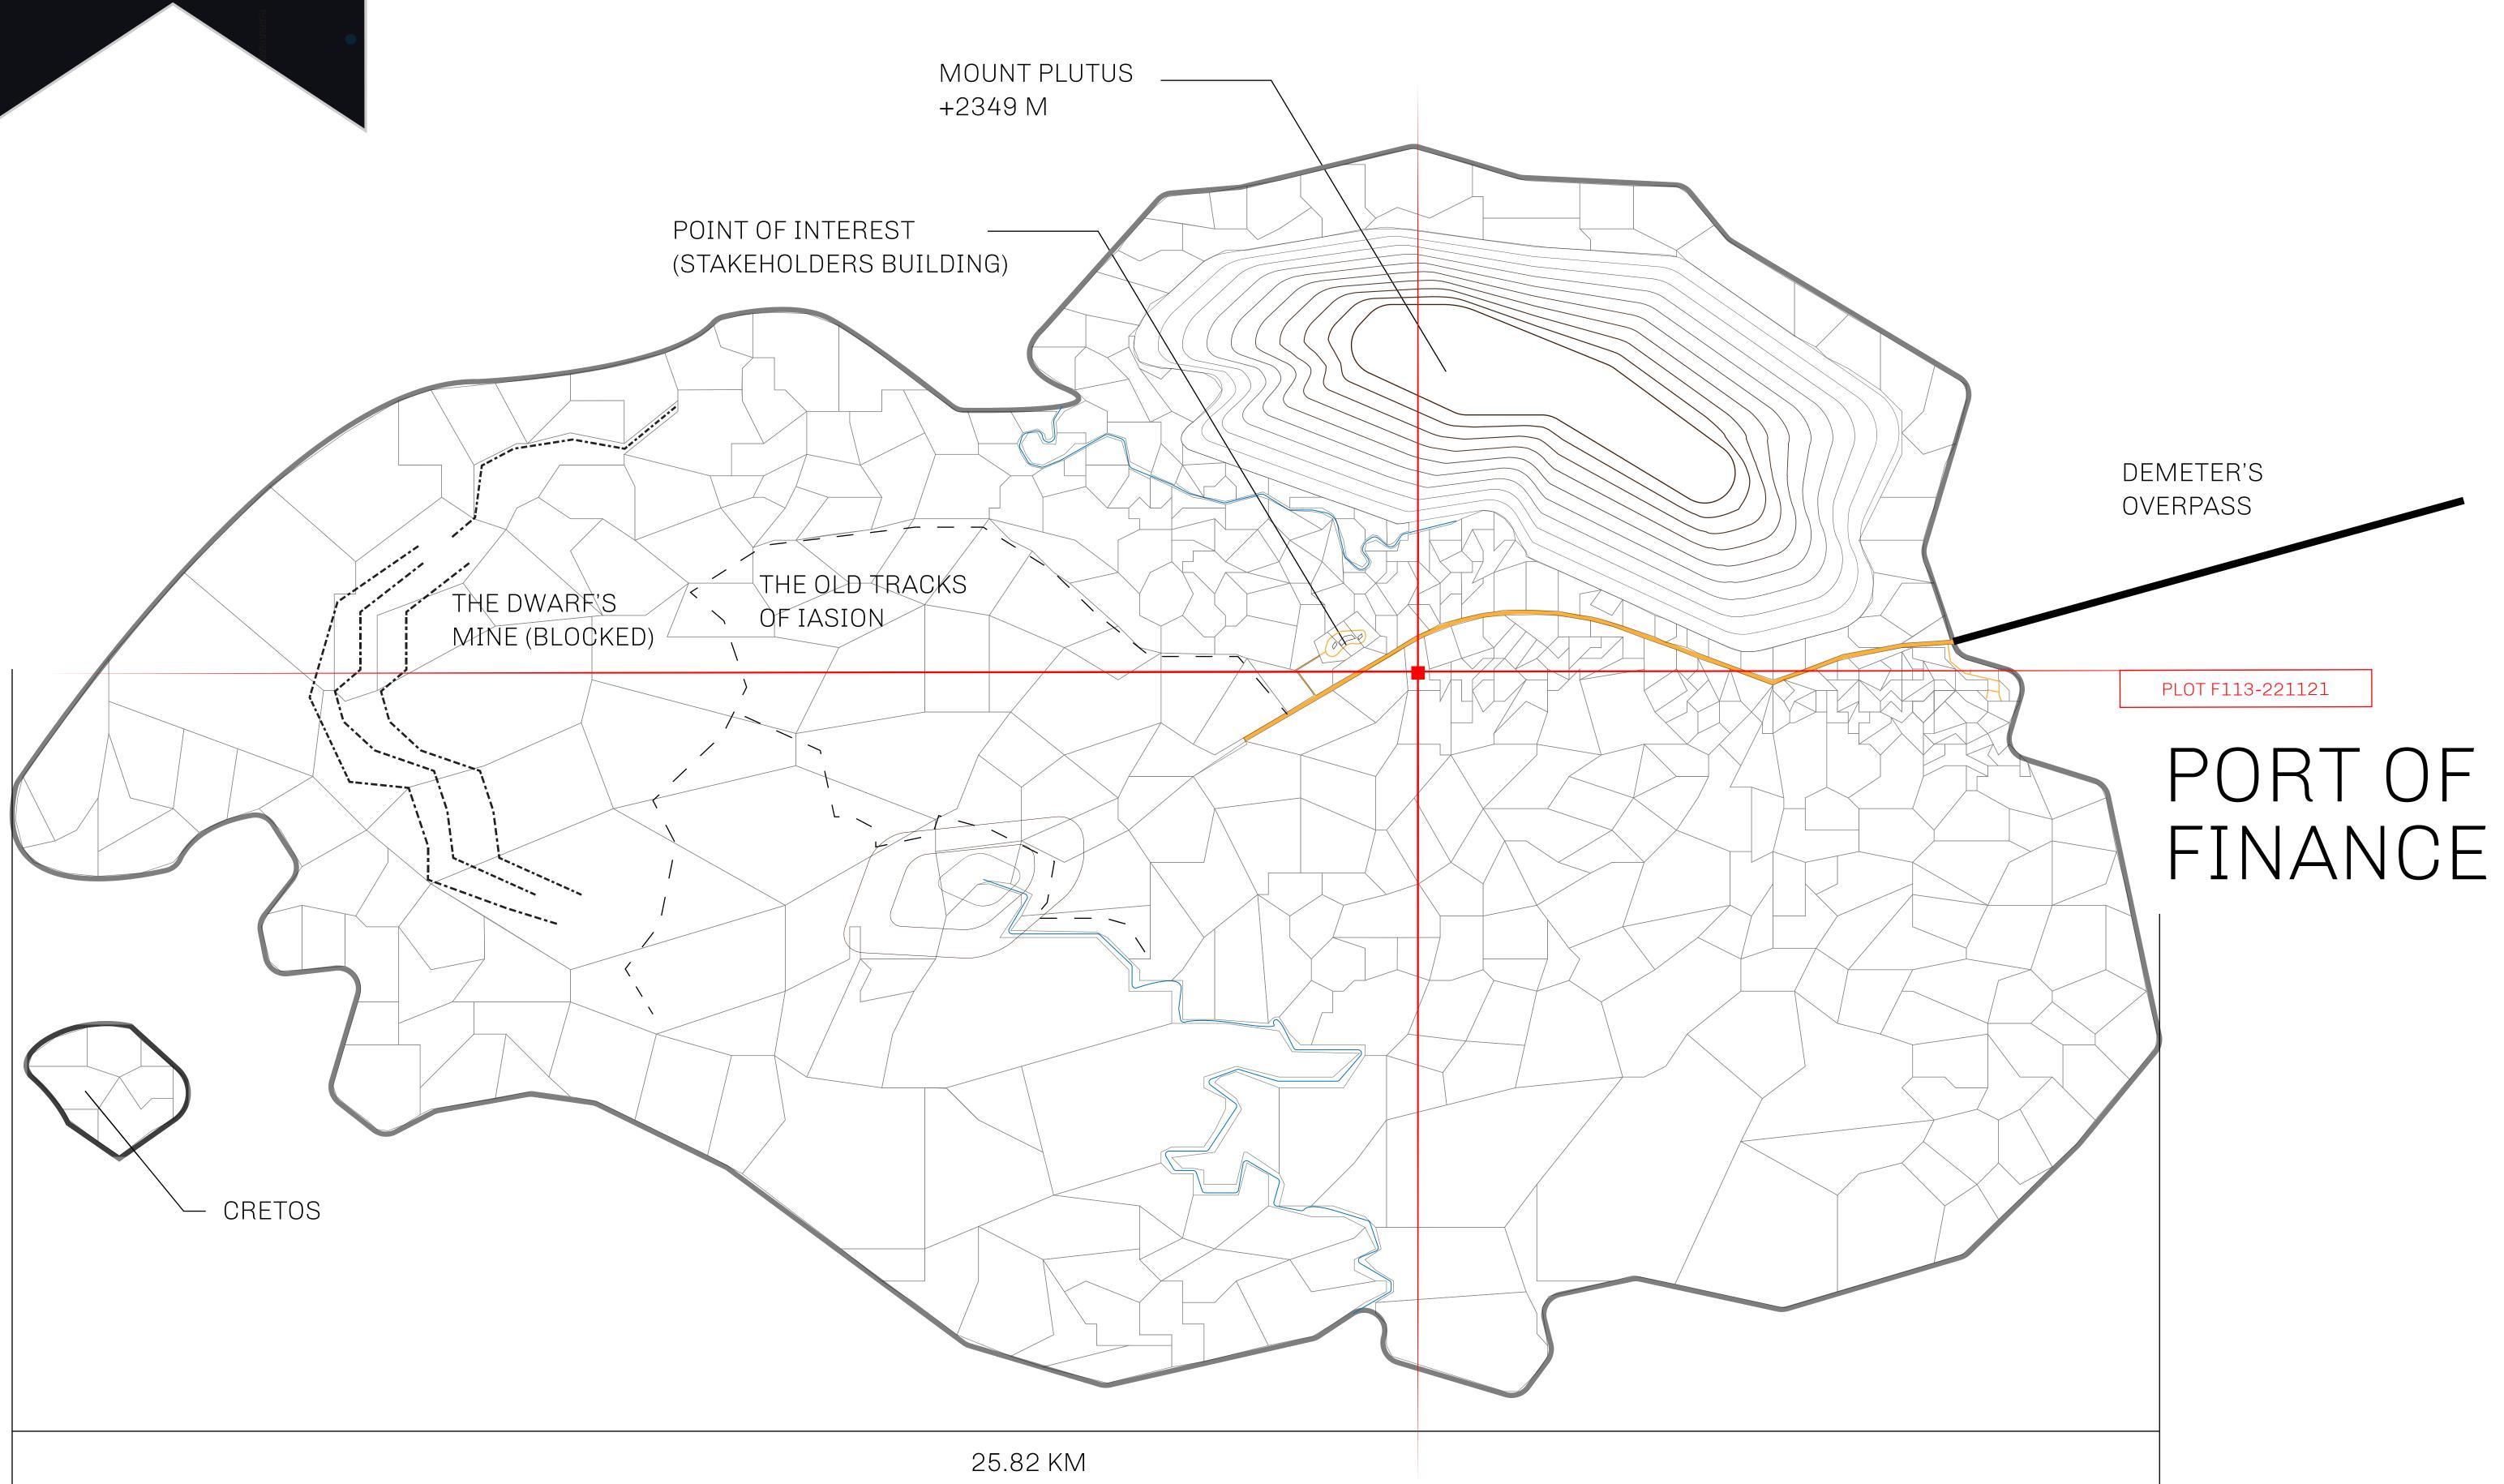

## GEOGRAPHY

COASTLINE
BORDERS
HIGHEST POINT
LOWEST POINT
PLOTS
SCALE

73.54 KM (45.70 MILES)
OCEAN
MOUNT PLUTUS +2349 M

THE DWARF'S MINE -215 M

490 1:50000