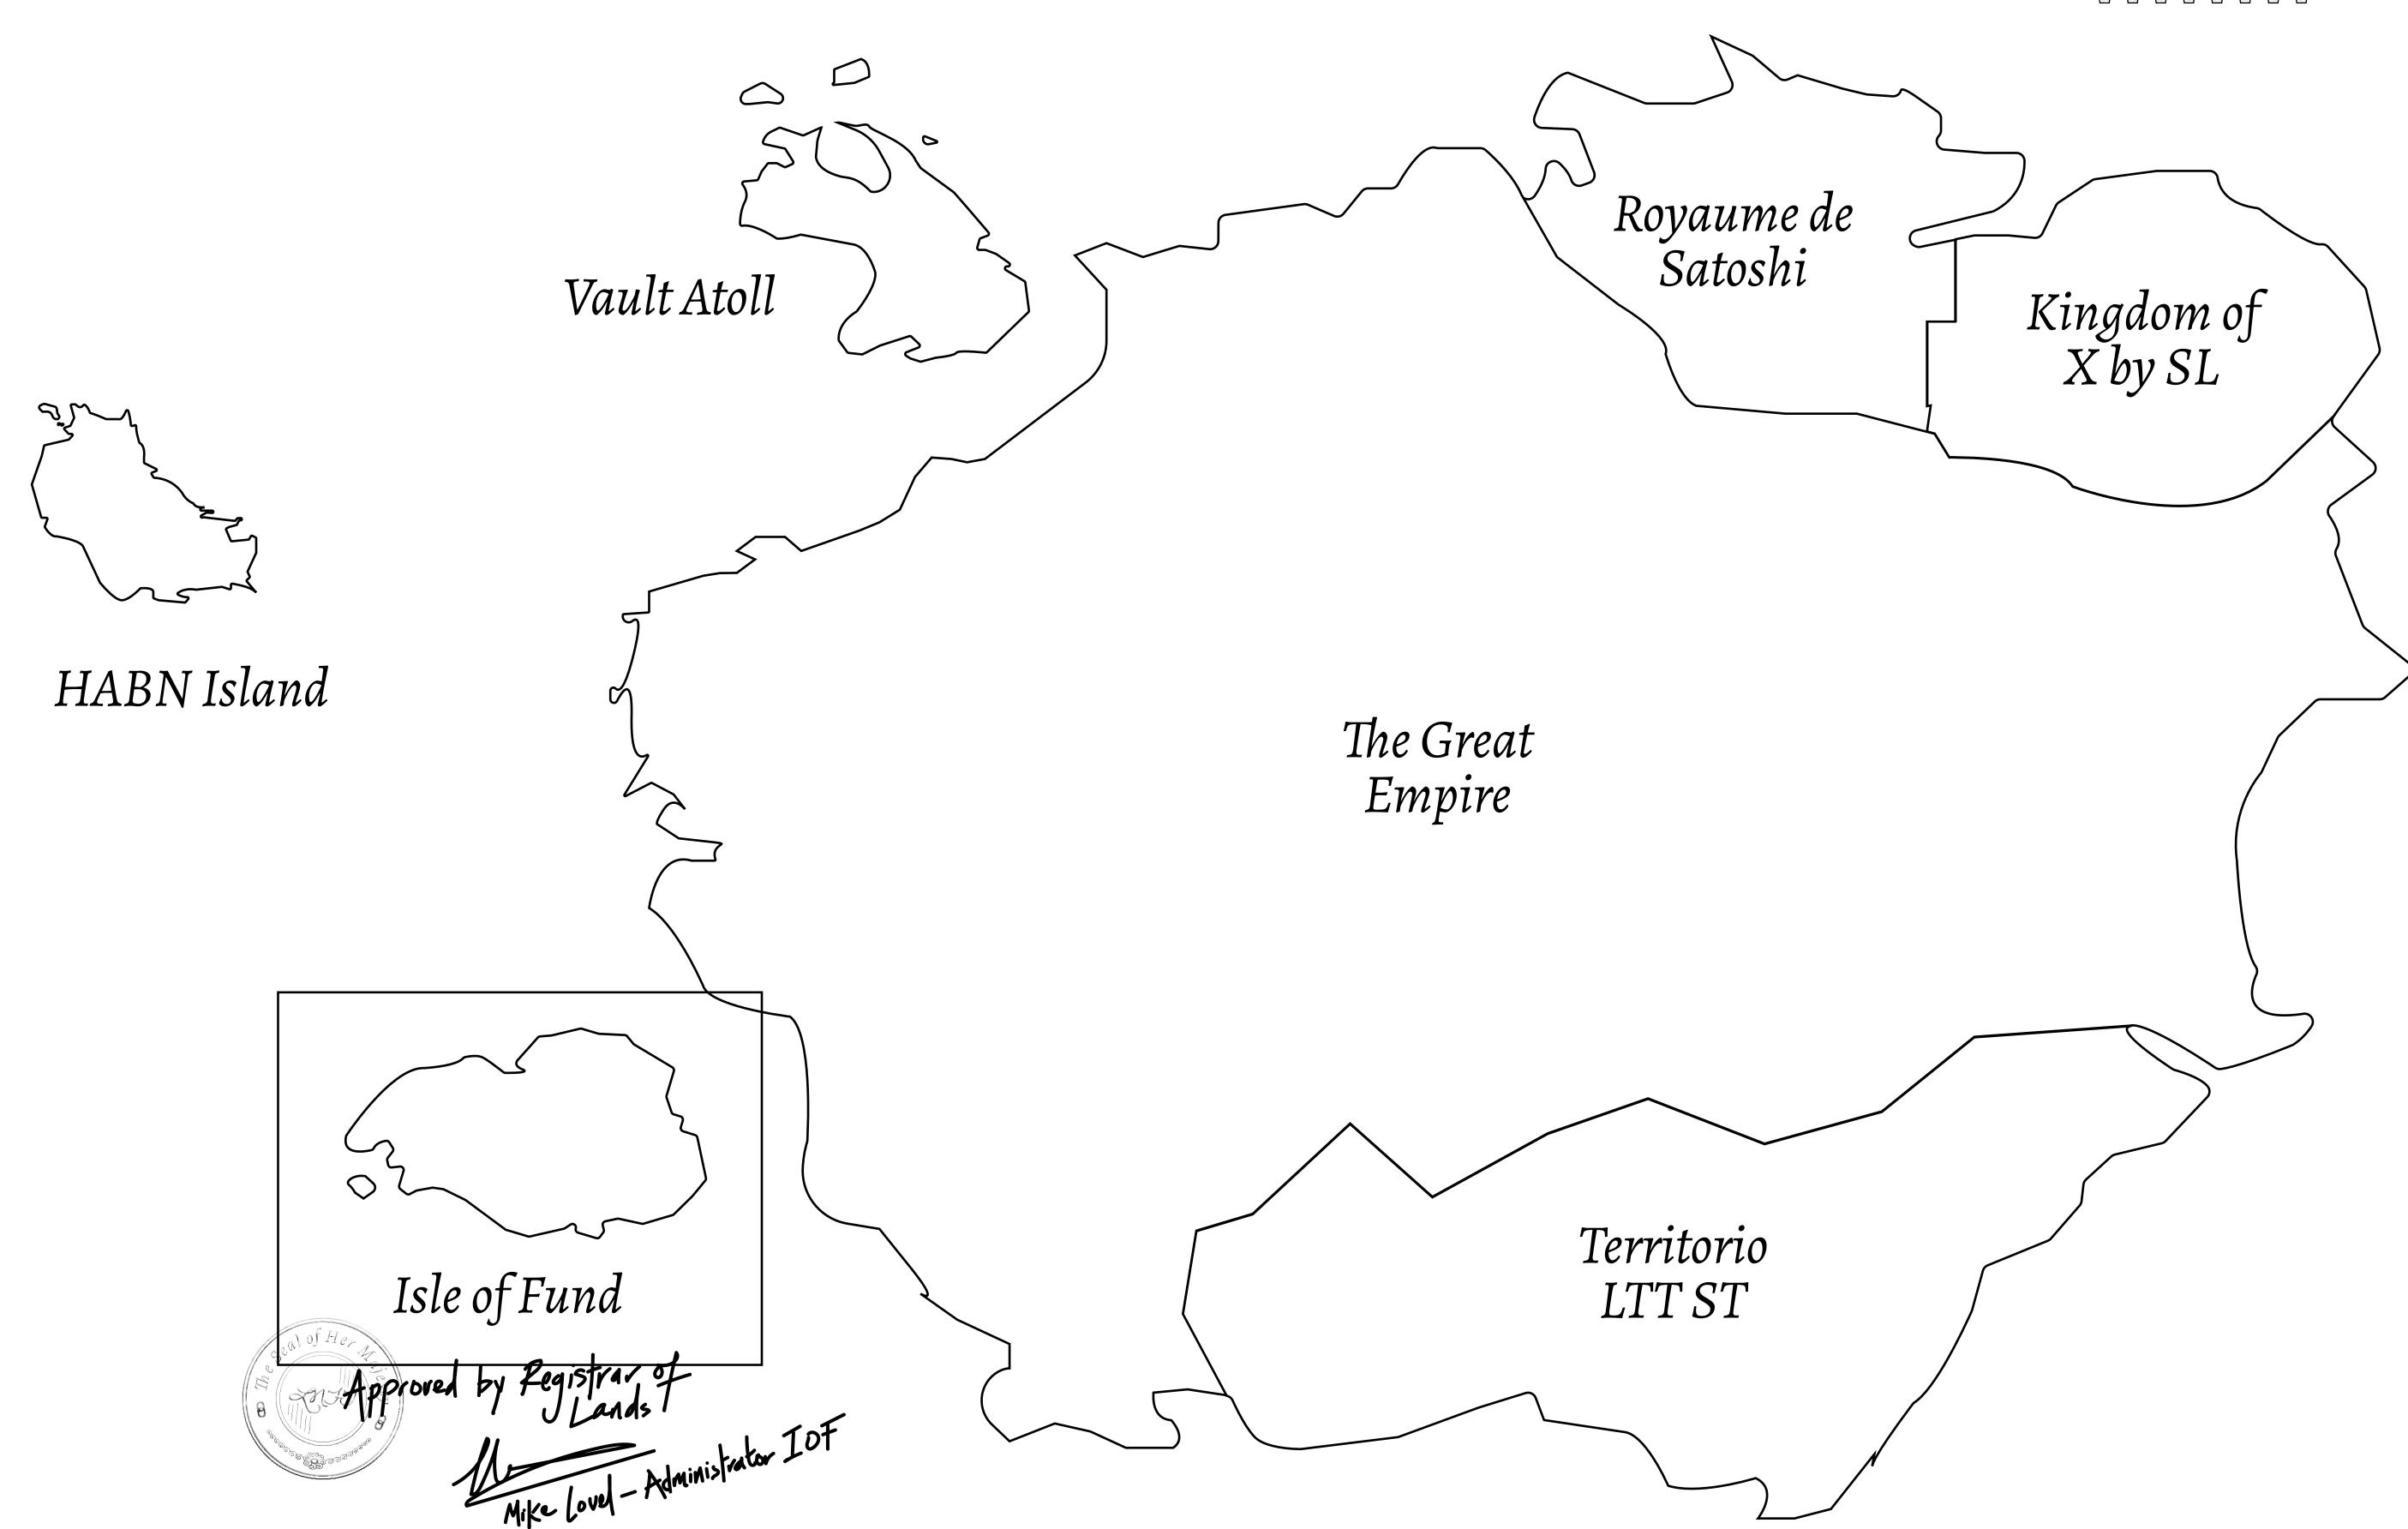

## THE FINANCIERS

Often known as the "paperwork" center of Loot NFT World, the Isle of Fund is the destination for landowners to manage their plots. Plots grant rights embodied in revenue-bearing NFTs (or RB-NFTs), such as minting of NFT stories, receiving USDC platform credit rewards from the World's economic activities, and more. Its people are the leaders in NFT-wrapped instrument experimentations which occurs at the Stakeholder's Building.

## GEOGRAPHY

COASTLINE
BORDERS
HIGHEST POINT
LOWEST POINT
PLOTS
SCALE

73.54 KM (45.70 MILES)
OCEAN
MOUNT PLUTUS +2349 M

THE DWARF'S MINE -215 M

490 1:50000