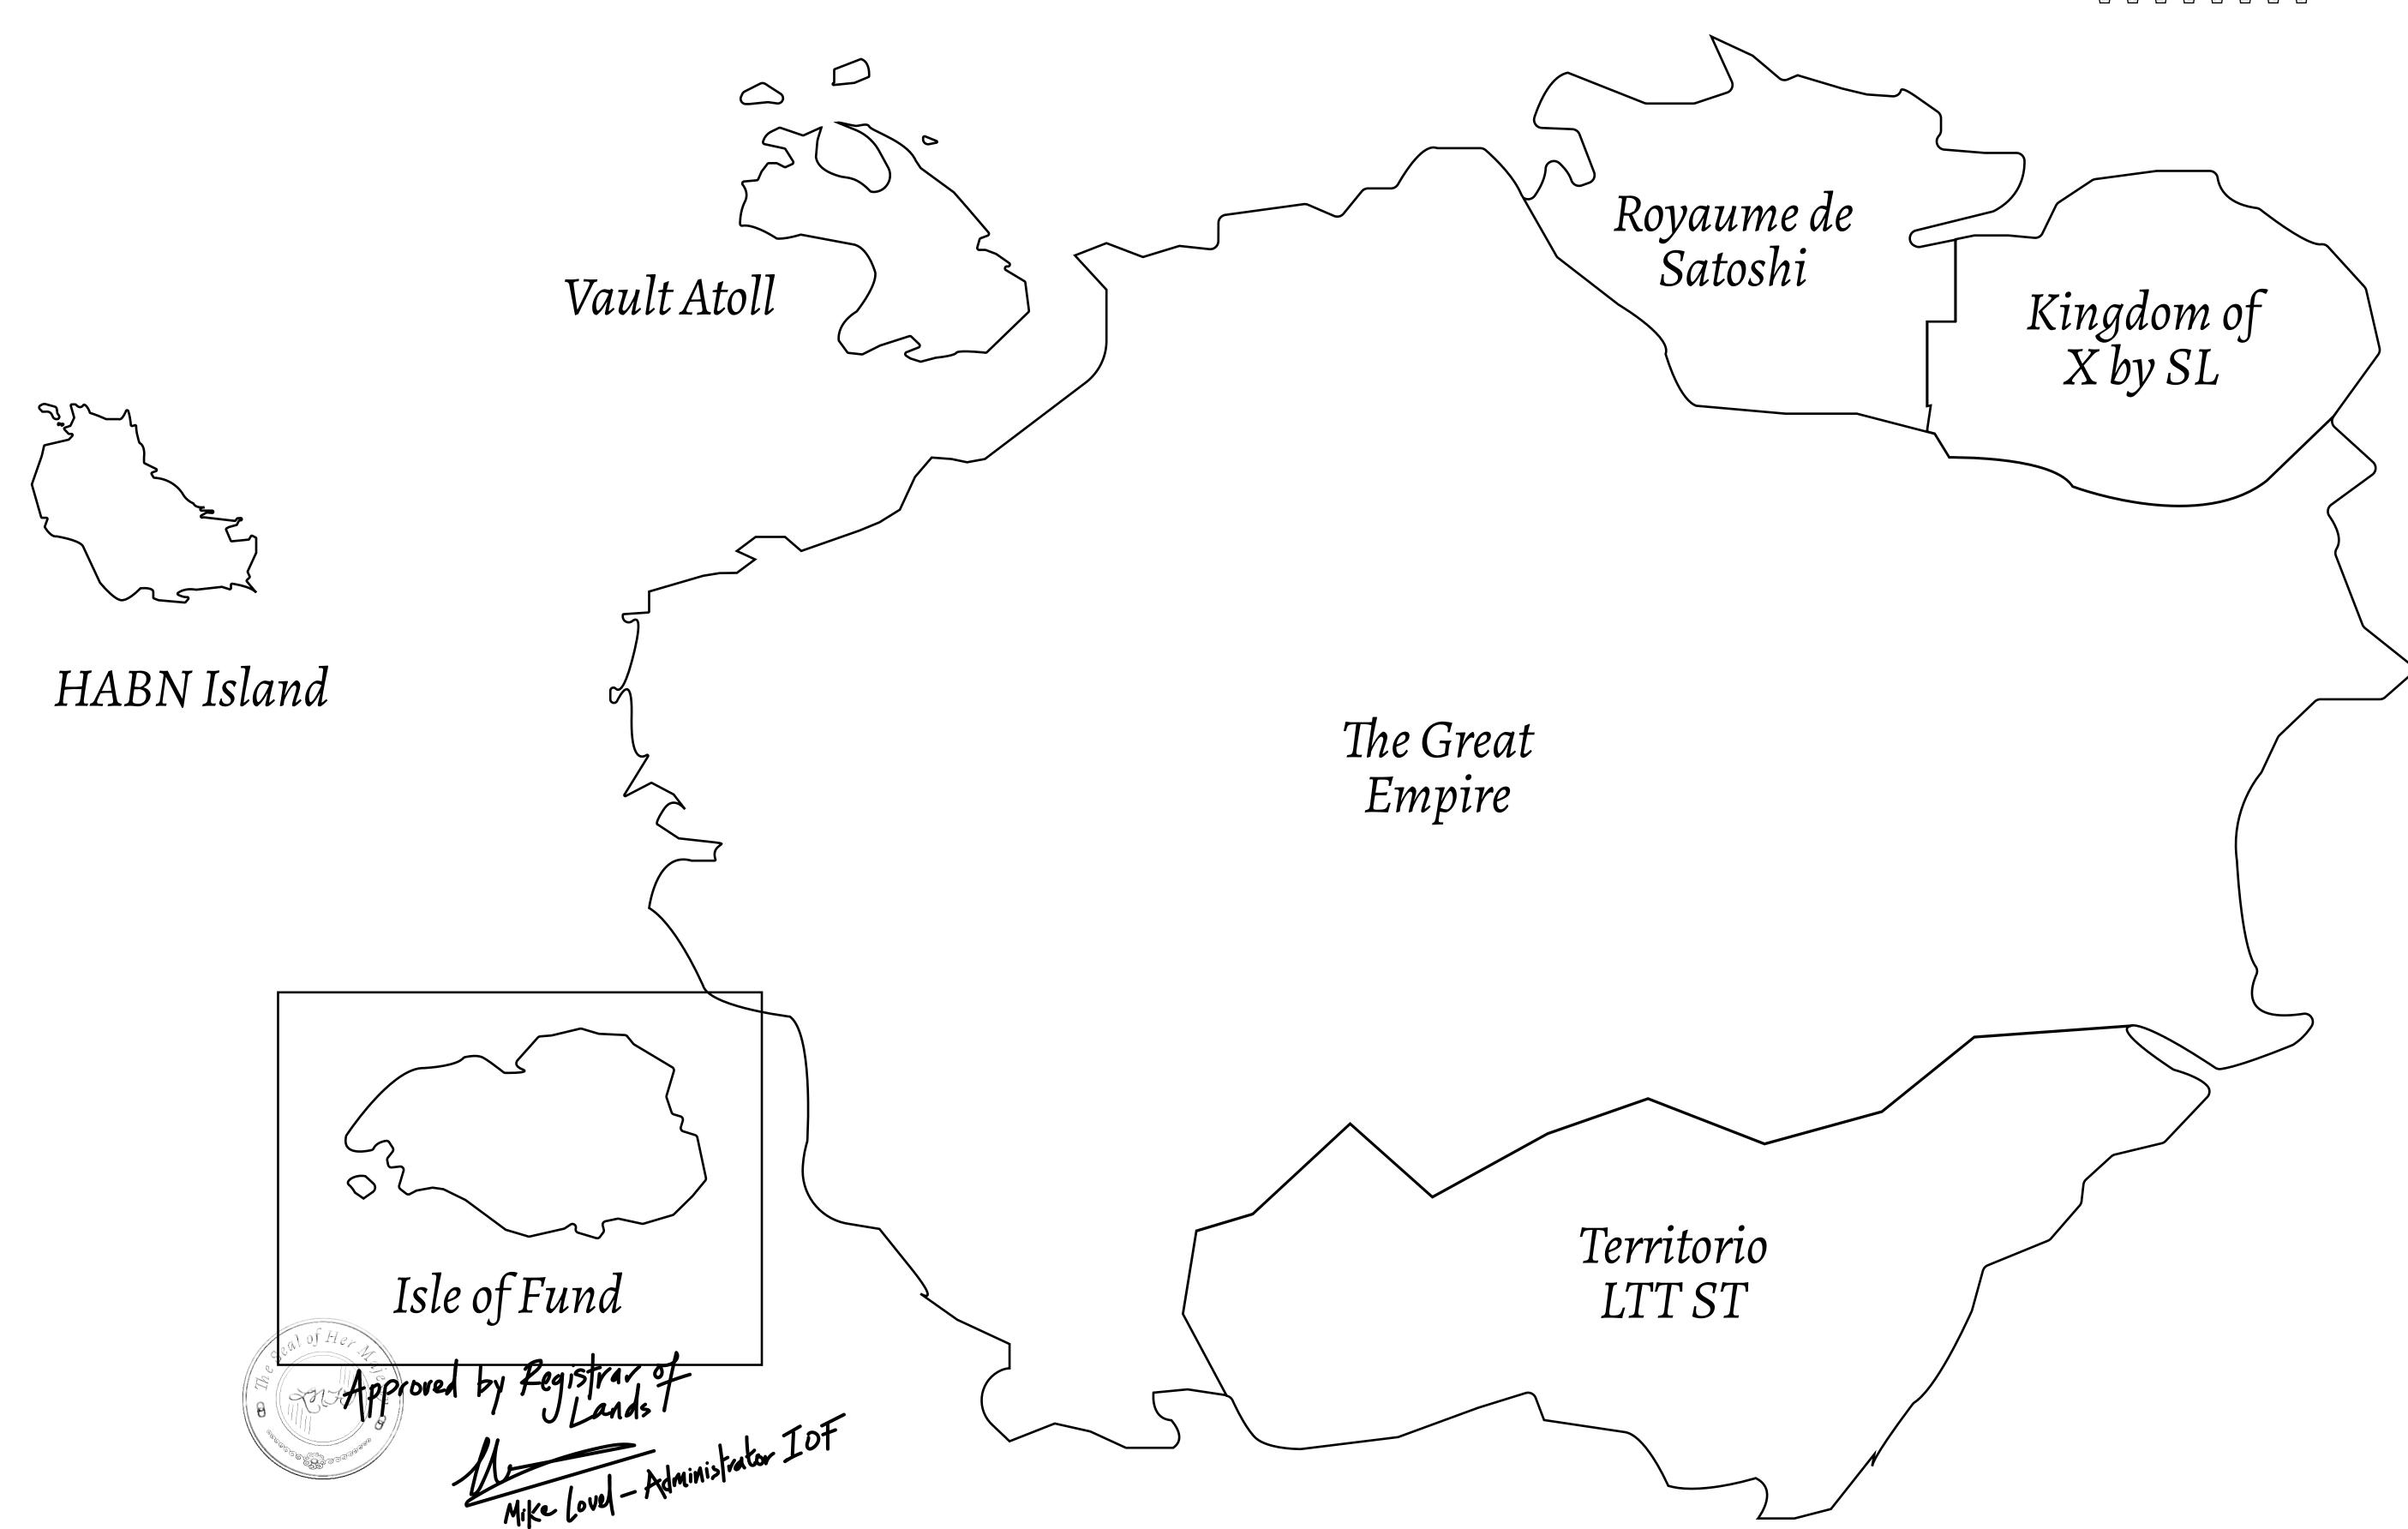

## GEOGRAPHY

COASTLINE
BORDERS
HIGHEST POINT
LOWEST POINT
PLOTS

SCALE

73.54 KM (45.70 MILES)

OCEAN

MOUNT PLUTUS +2349 M THE DWARF'S MINE -215 M

490 1:50000

25.82 KM

## H.M. LNFT Land Registry

F111-221121

TITLE NUMBER

ADMINISTRATIVE AREA

ISLE OF FUND

ISSUED 22 November 2021

SCALE **1/50000** 

OWNER ENTITLEMENT