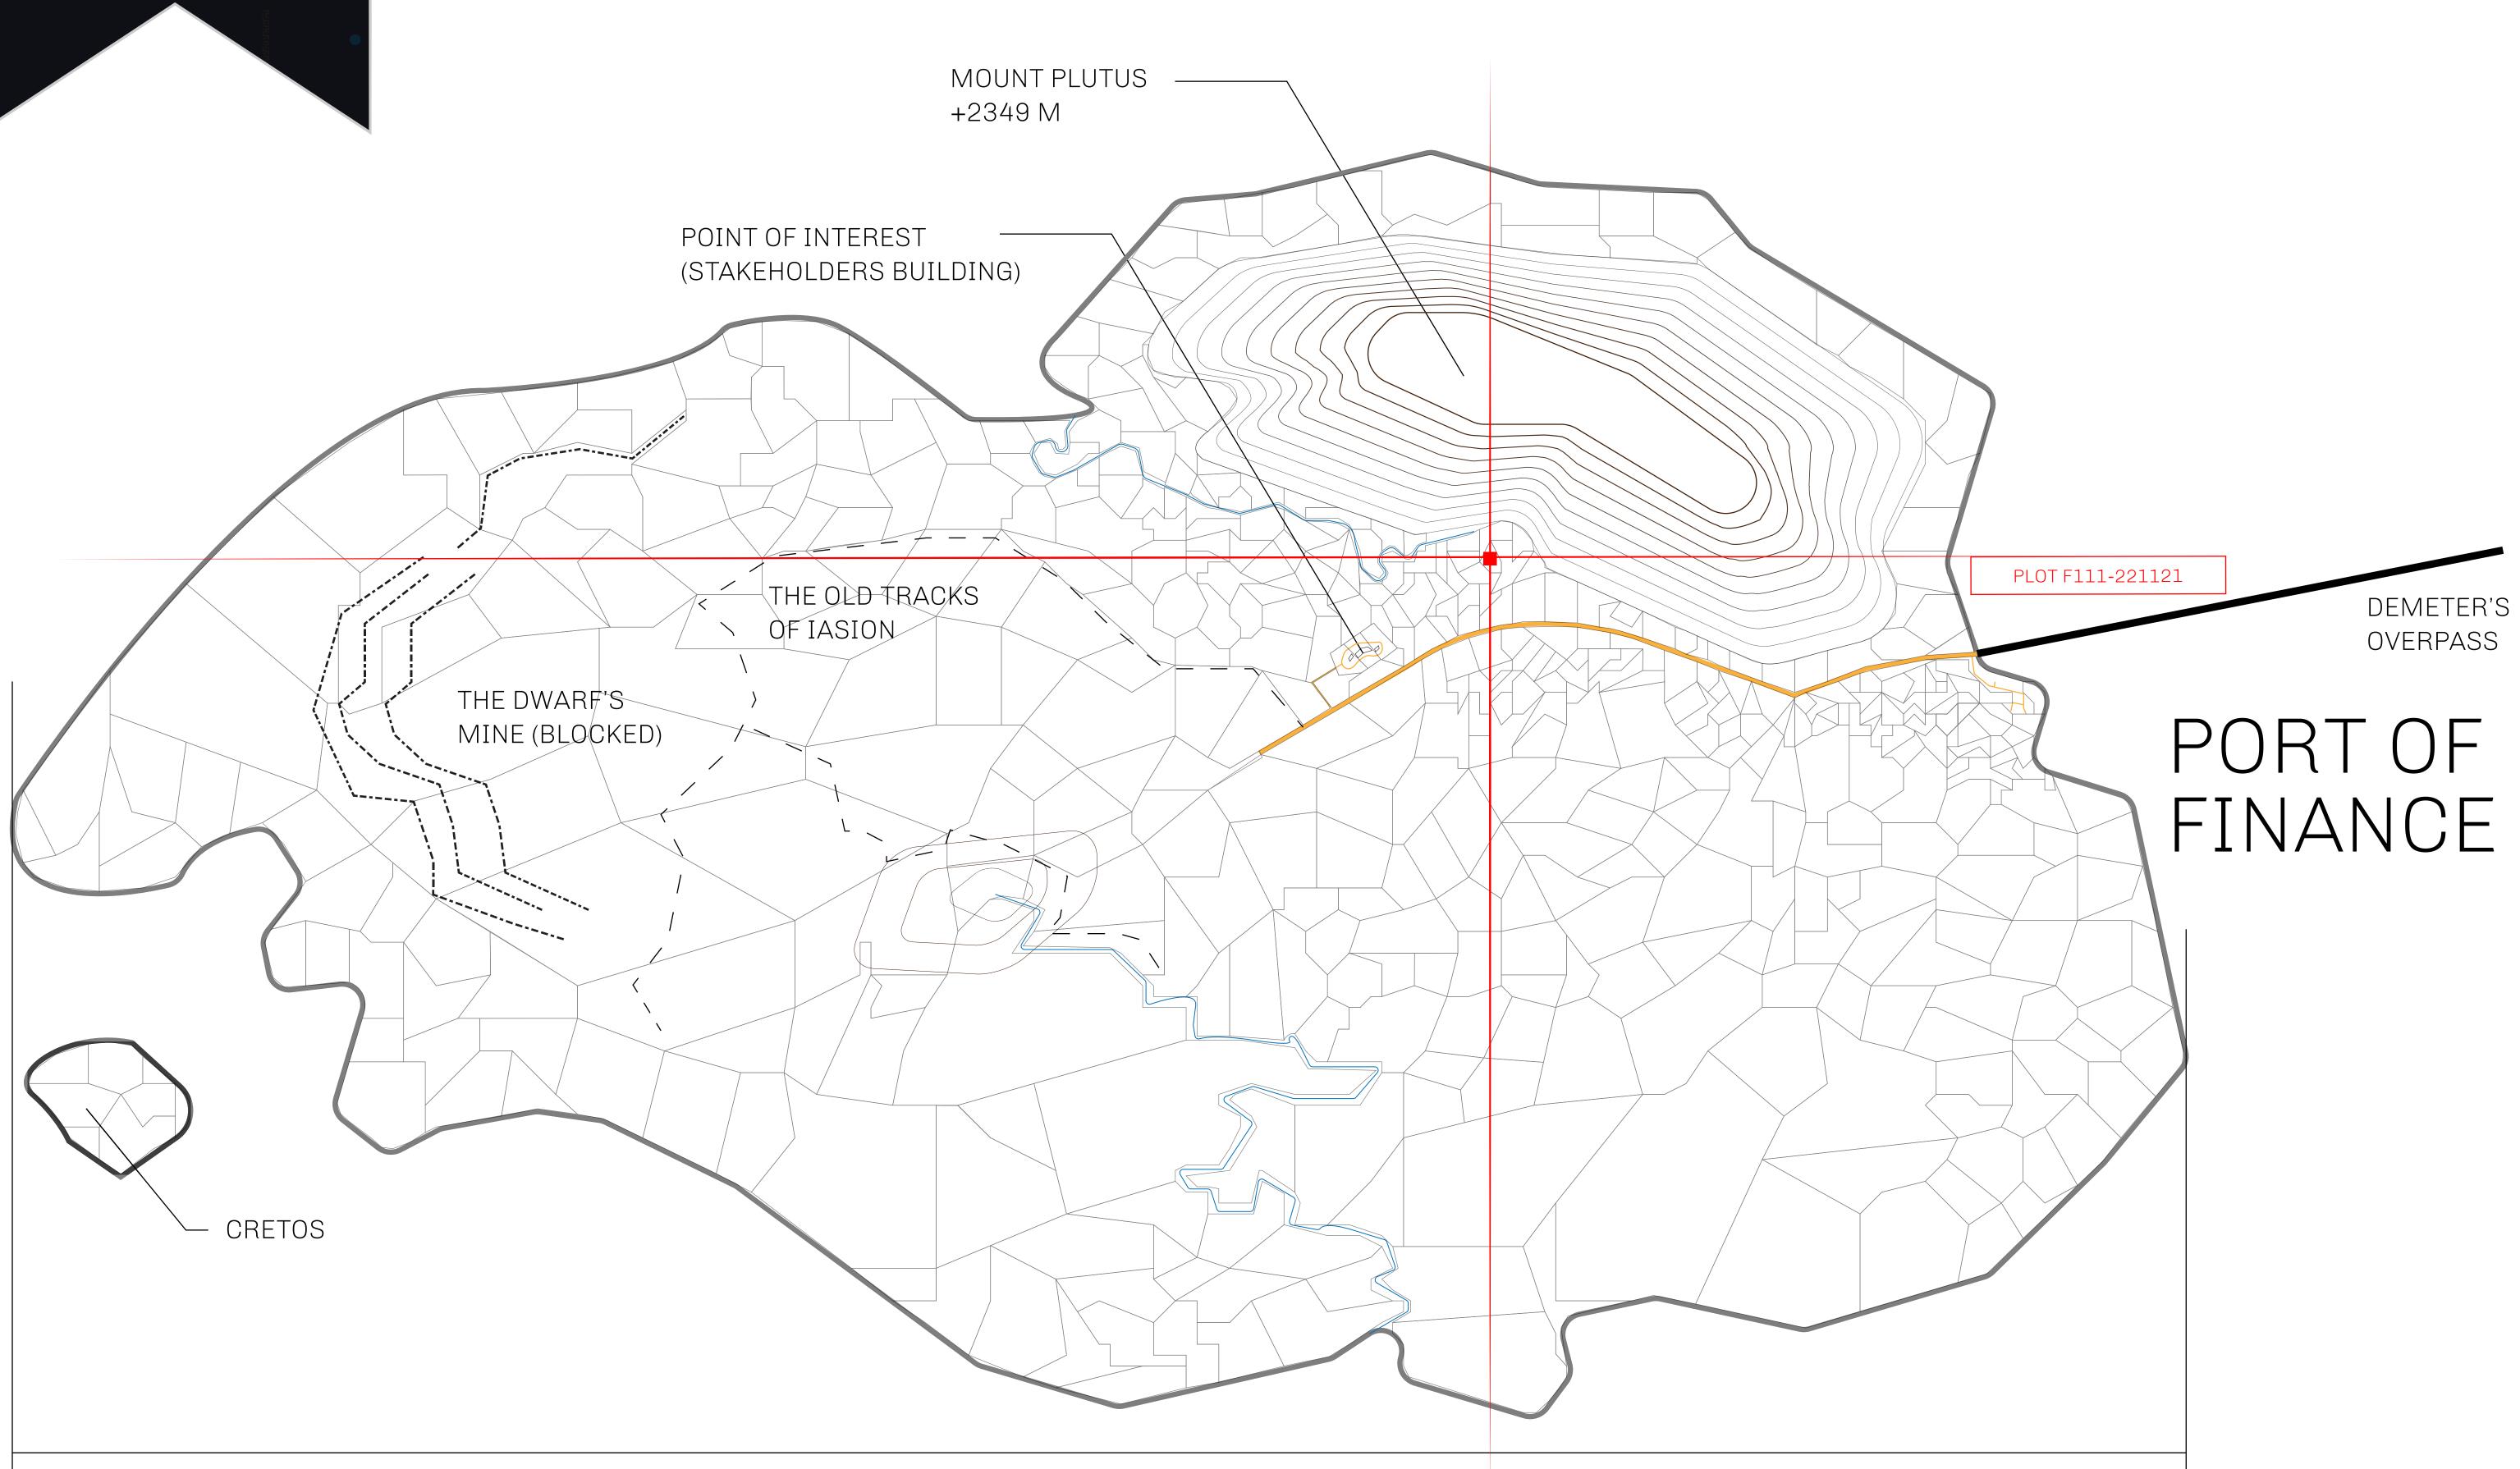

## GEOGRAPHY

COASTLINE
BORDERS
HIGHEST POINT
LOWEST POINT
PLOTS

SCALE

73.54 KM (45.70 MILES)

OCEAN

MOUNT PLUTUS +2349 M THE DWARF'S MINE -215 M

490 1:50000

25.82 KM