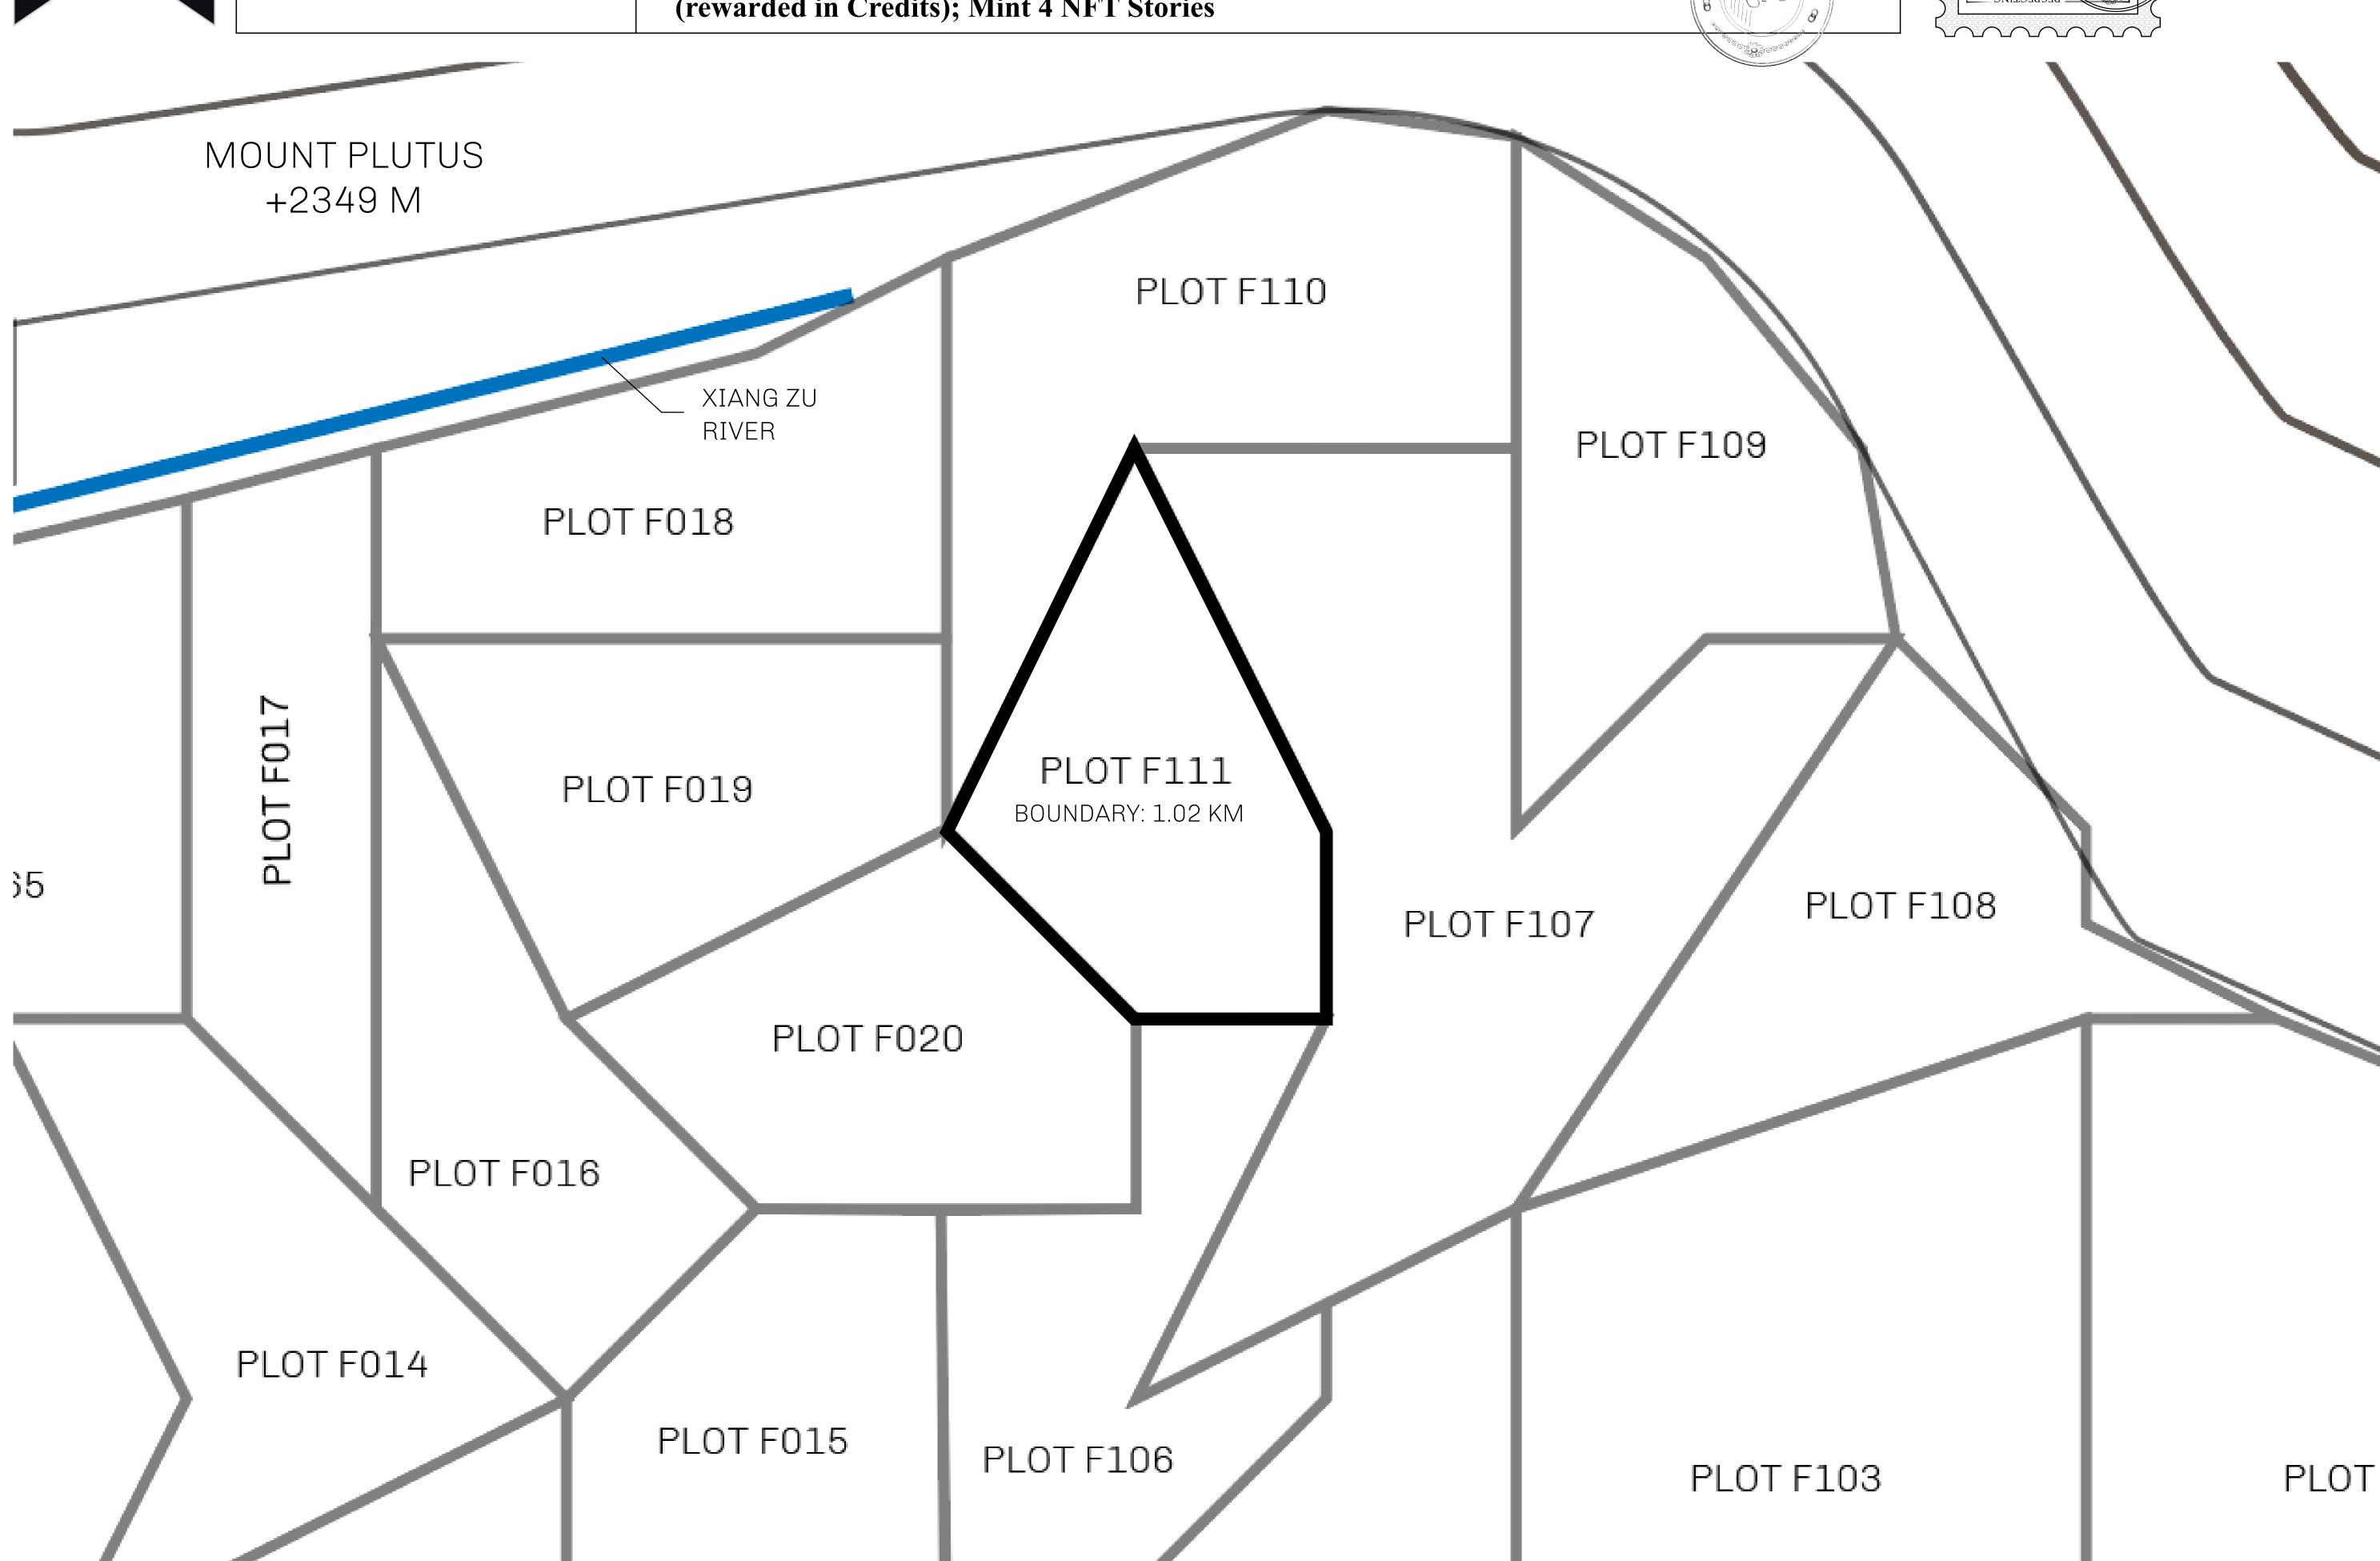

## H.M. LNFT Land Registry

F111-221121

TITLE NUMBER

ADMINISTRATIVE AREA

ISLE OF FUND

ISSUED 22 November 2021

SCALE **1/50000** 

OWNER ENTITLEMENT

Type W-IOF: Share of 0.1% of all BUN sales based on number of NFT Stories minted (rewarded in Credits); Mint 4 NFT Stories