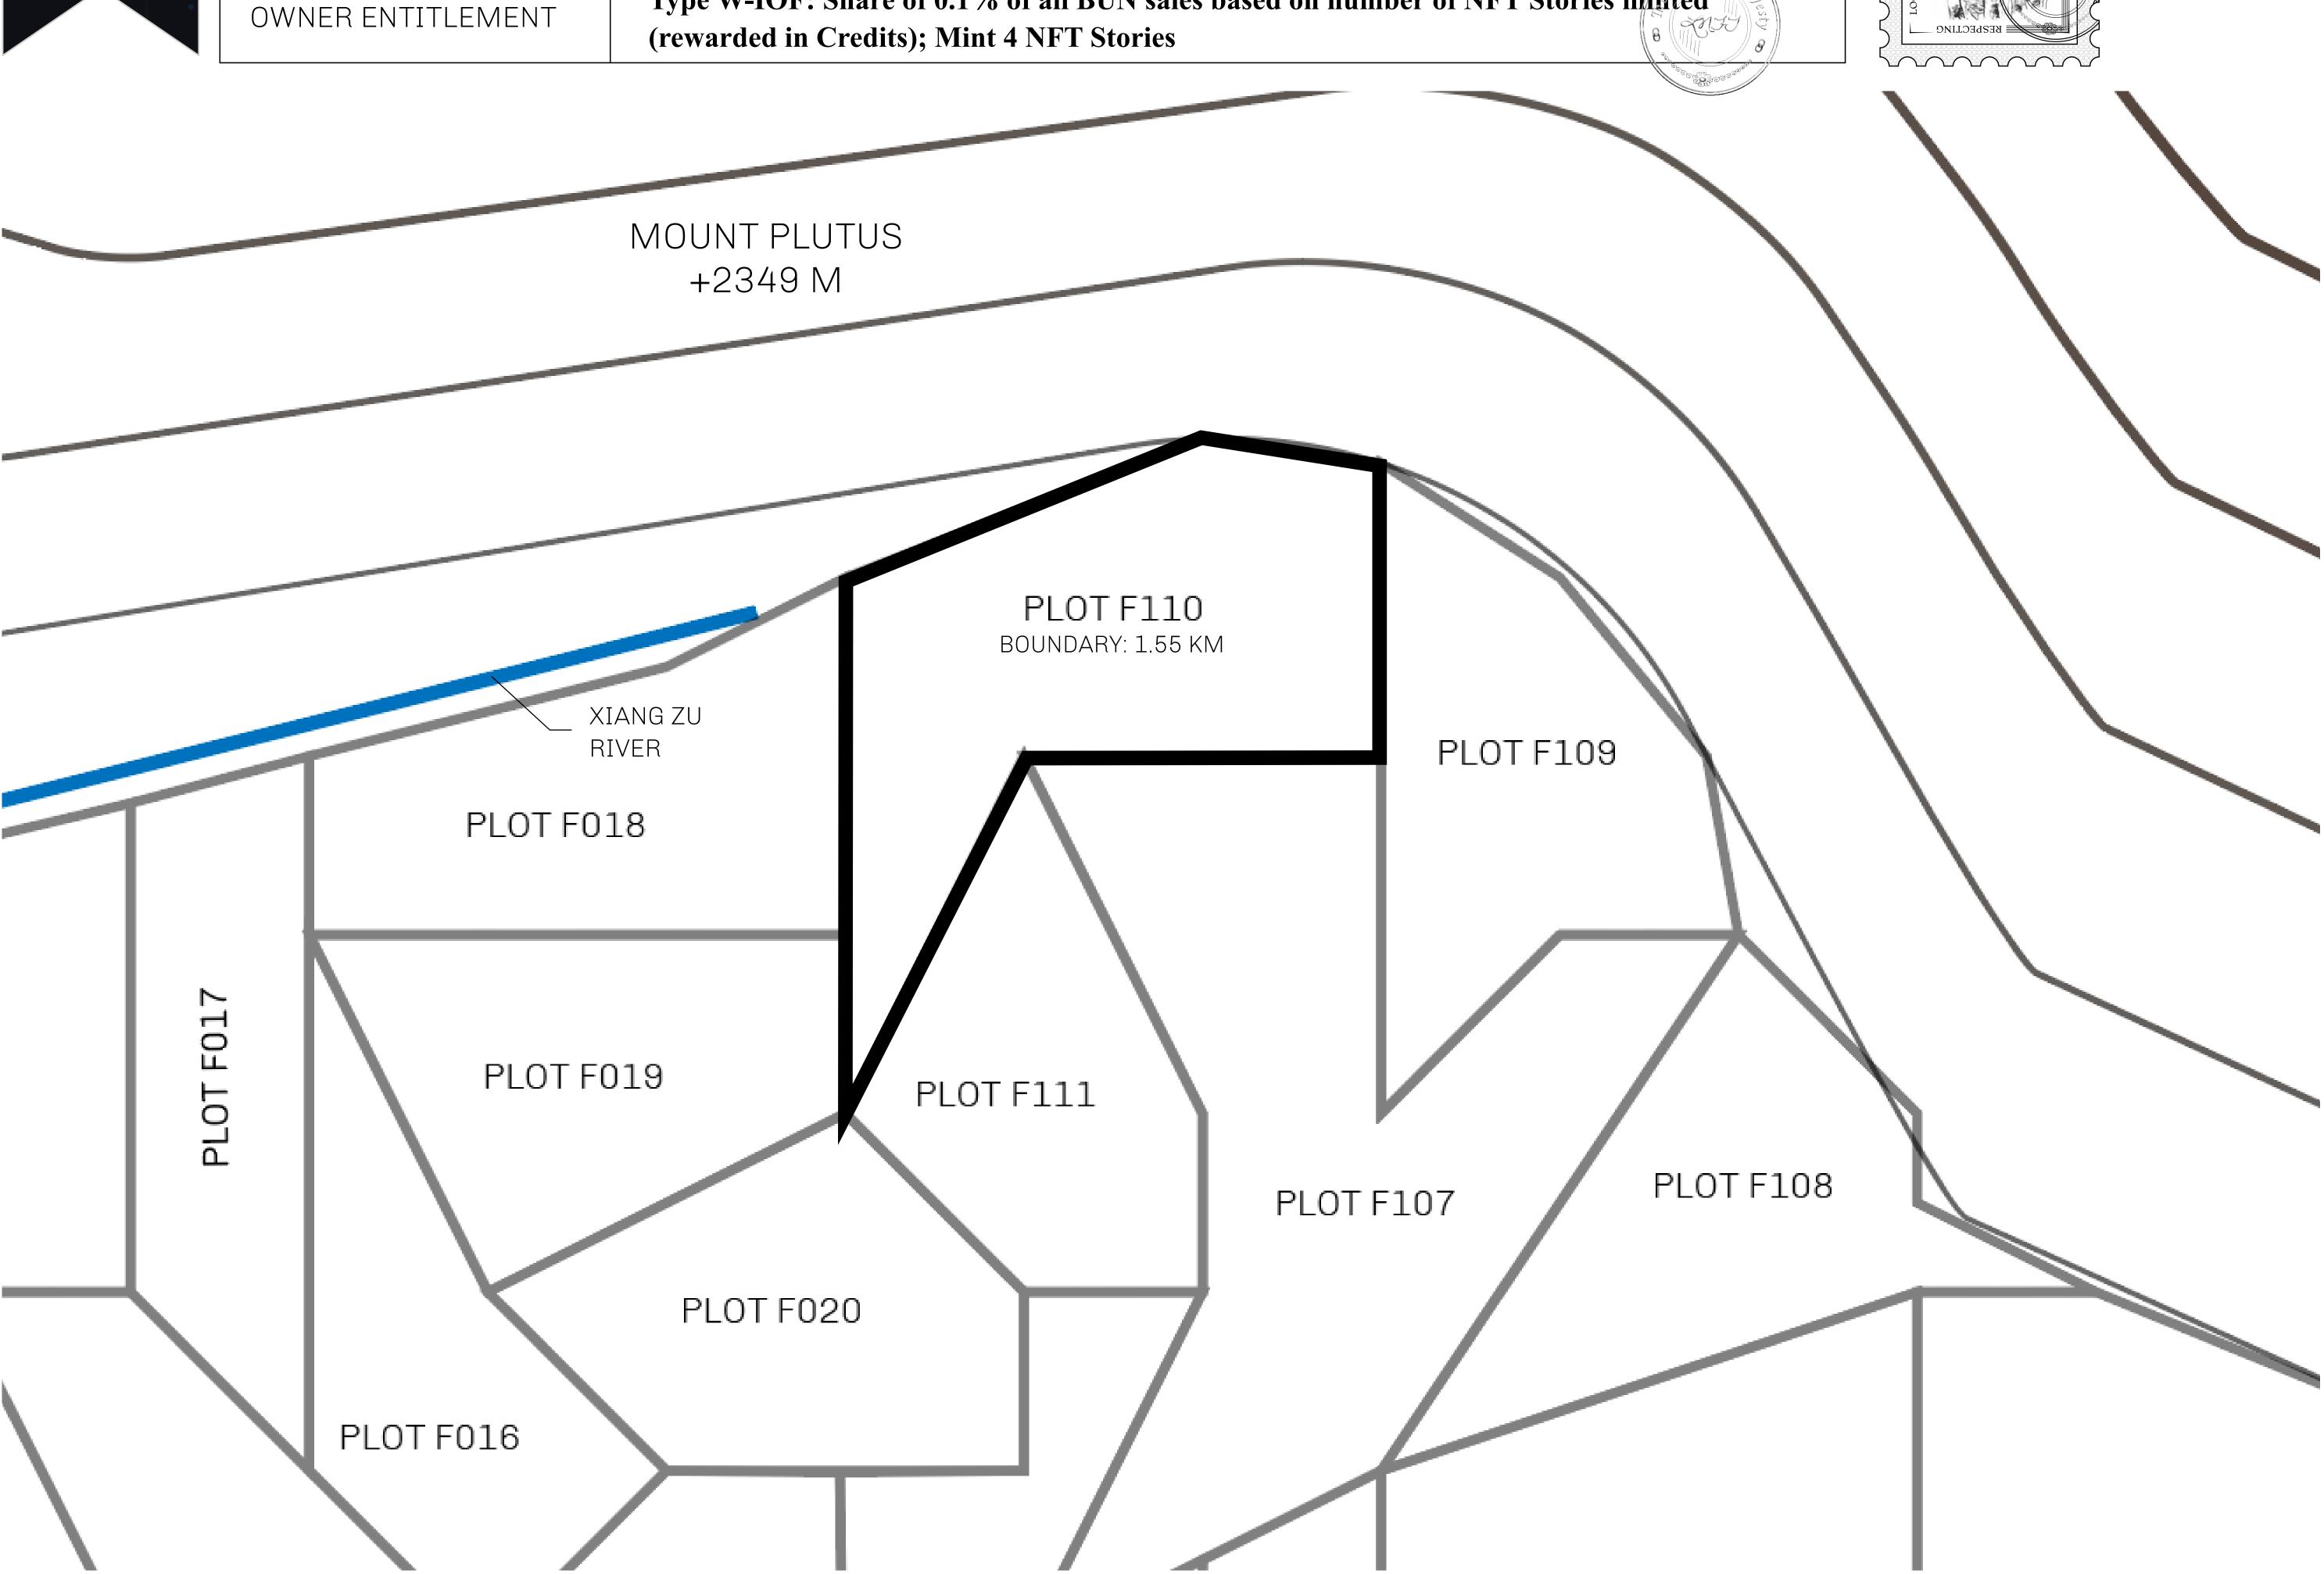

## H.M. LNFT Land Registry ADMINISTRATIVE AREA ISLE OF FUND ISSUED 22 November 2021 & SCALE 1/50000 Type W-IOF: Share of 0.1% of all BUN sales based on number of NFT Stories minted