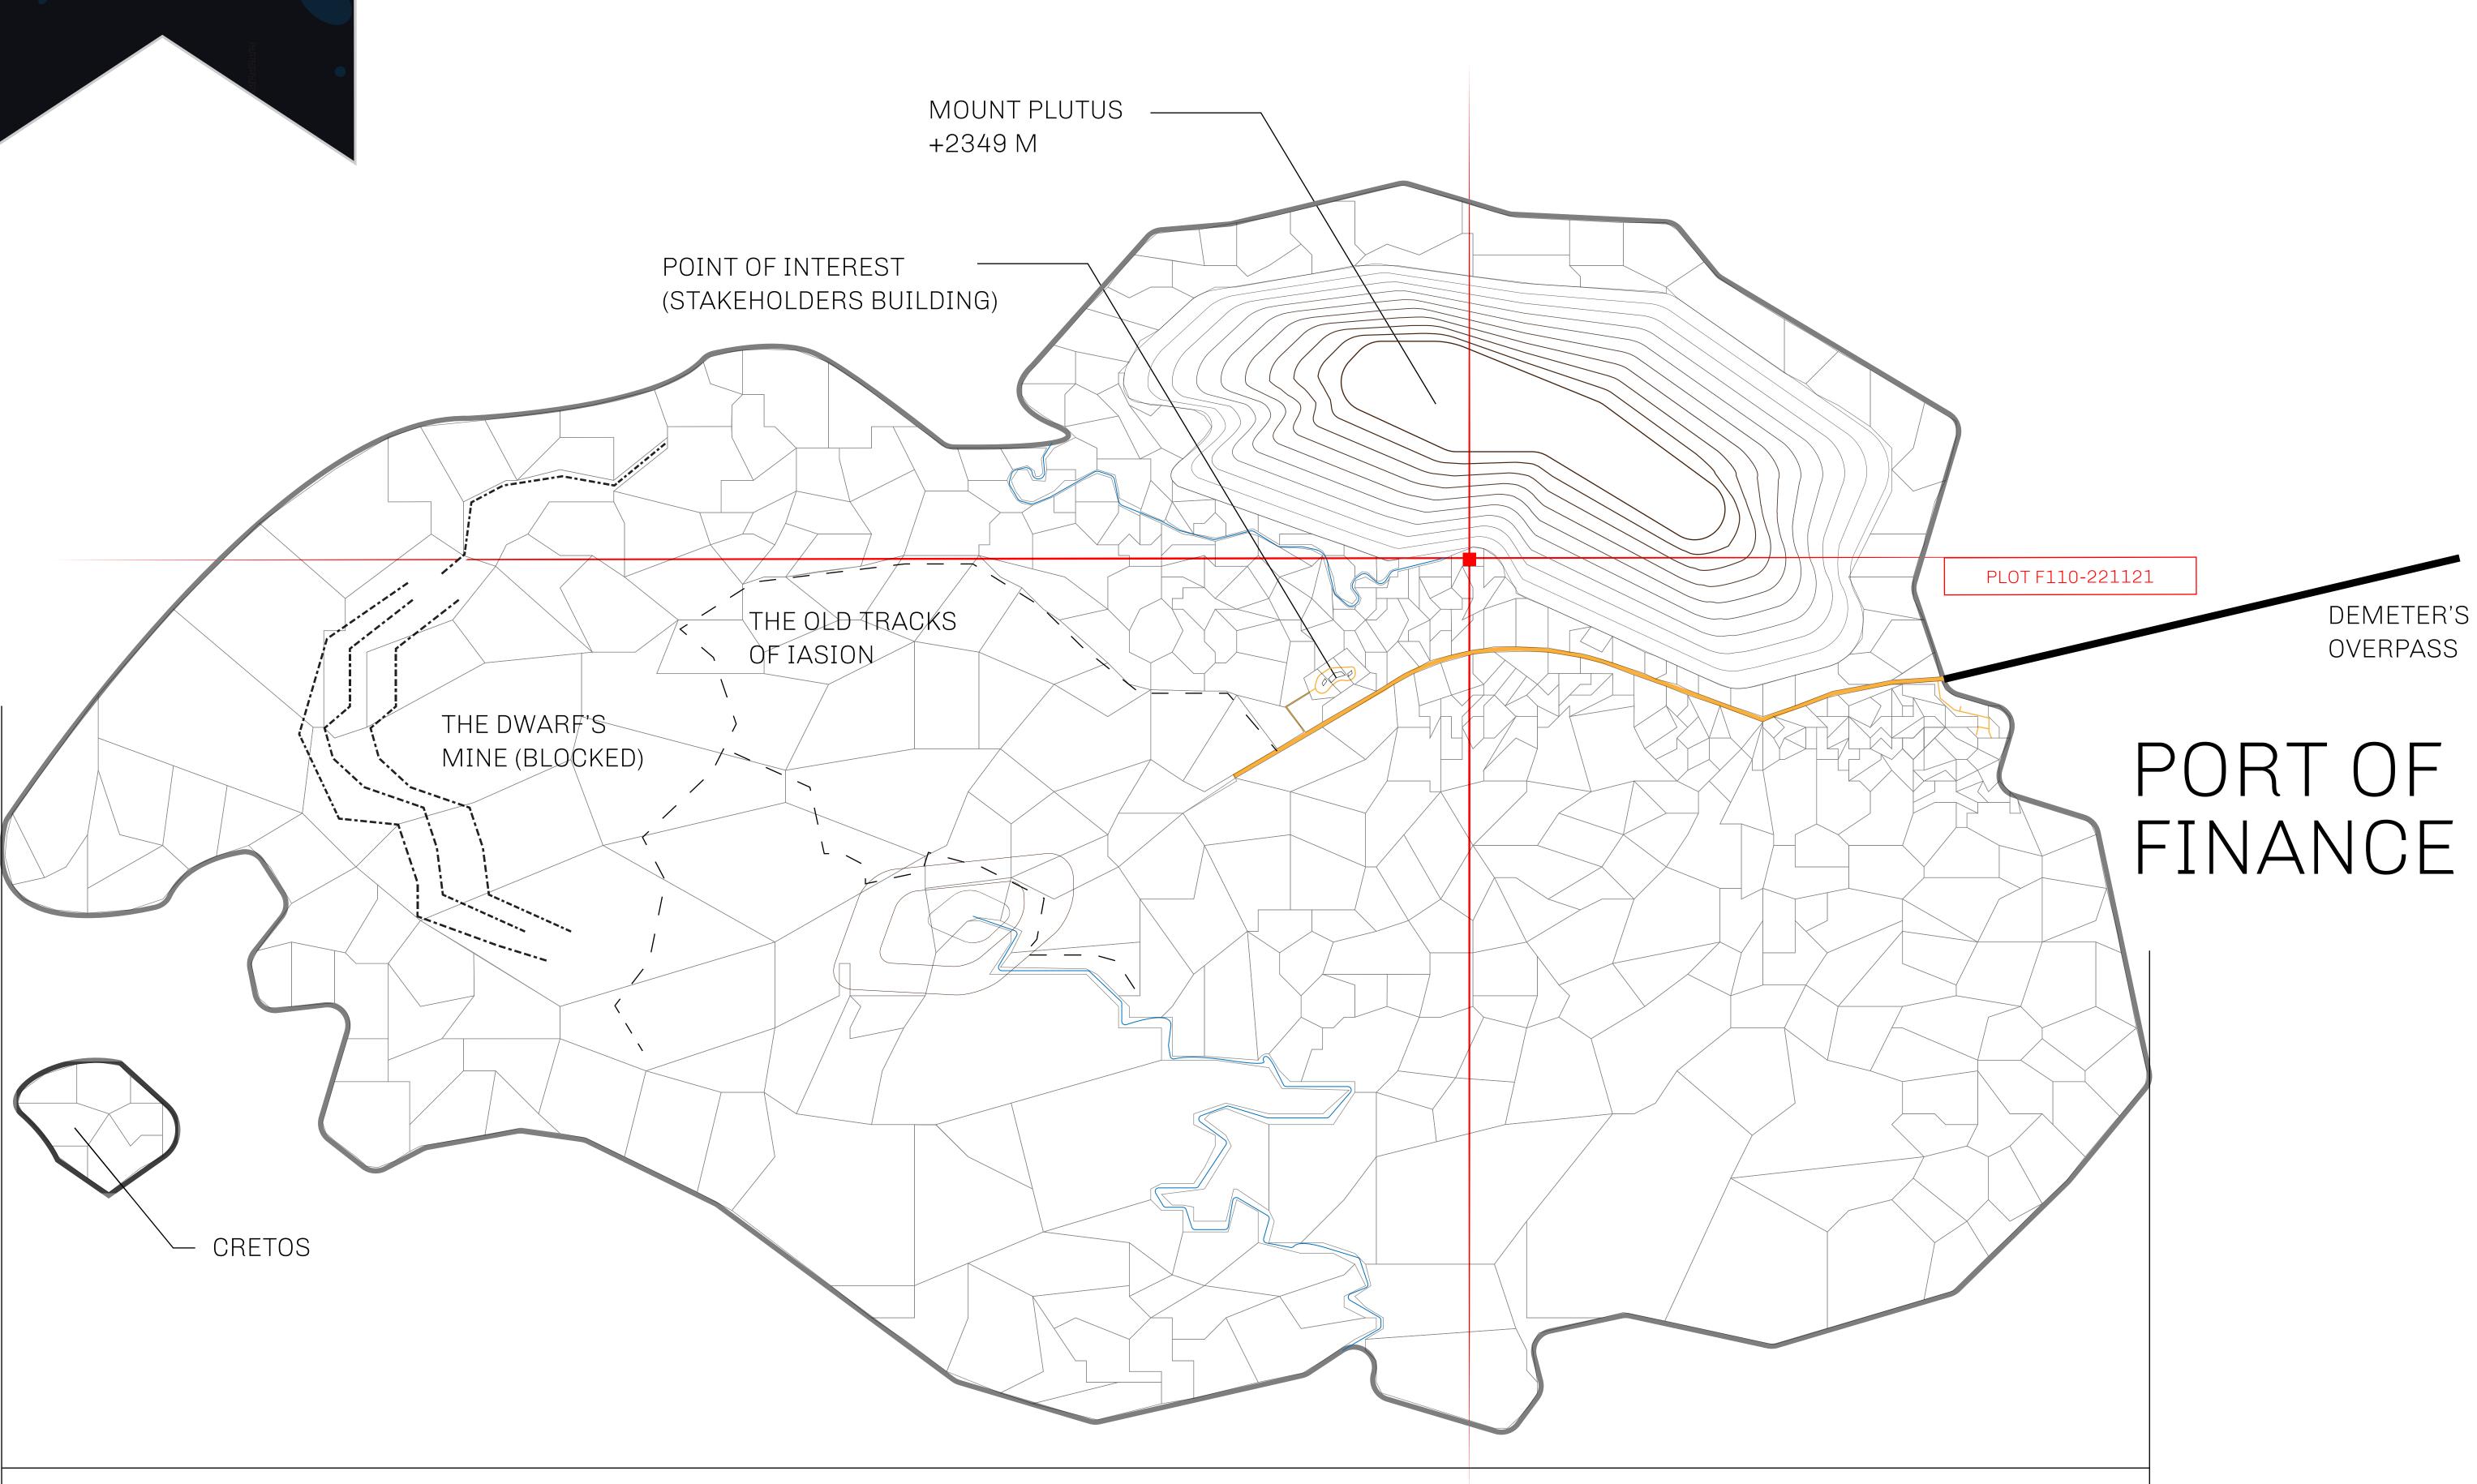

## THE FINANCIERS

Often known as the "paperwork" center of Loot NFT World, the Isle of Fund is the destination for landowners to manage their plots. Plots grant rights embodied in revenue-bearing NFTs (or RB-NFTs), such as minting of NFT stories, receiving USDC platform credit rewards from the World's economic activities, and more. Its people are the leaders in NFT-wrapped instrument experimentations which occurs at the Stakeholder's Building.

## GEOGRAPHY

COASTLINE
BORDERS
HIGHEST POINT
LOWEST POINT
PLOTS

SCALE

73.54 KM (45.70 MILES) OCEAN

MOUNT PLUTUS +2349 M THE DWARF'S MINE -215 M

490 1:50000

25.82 KM