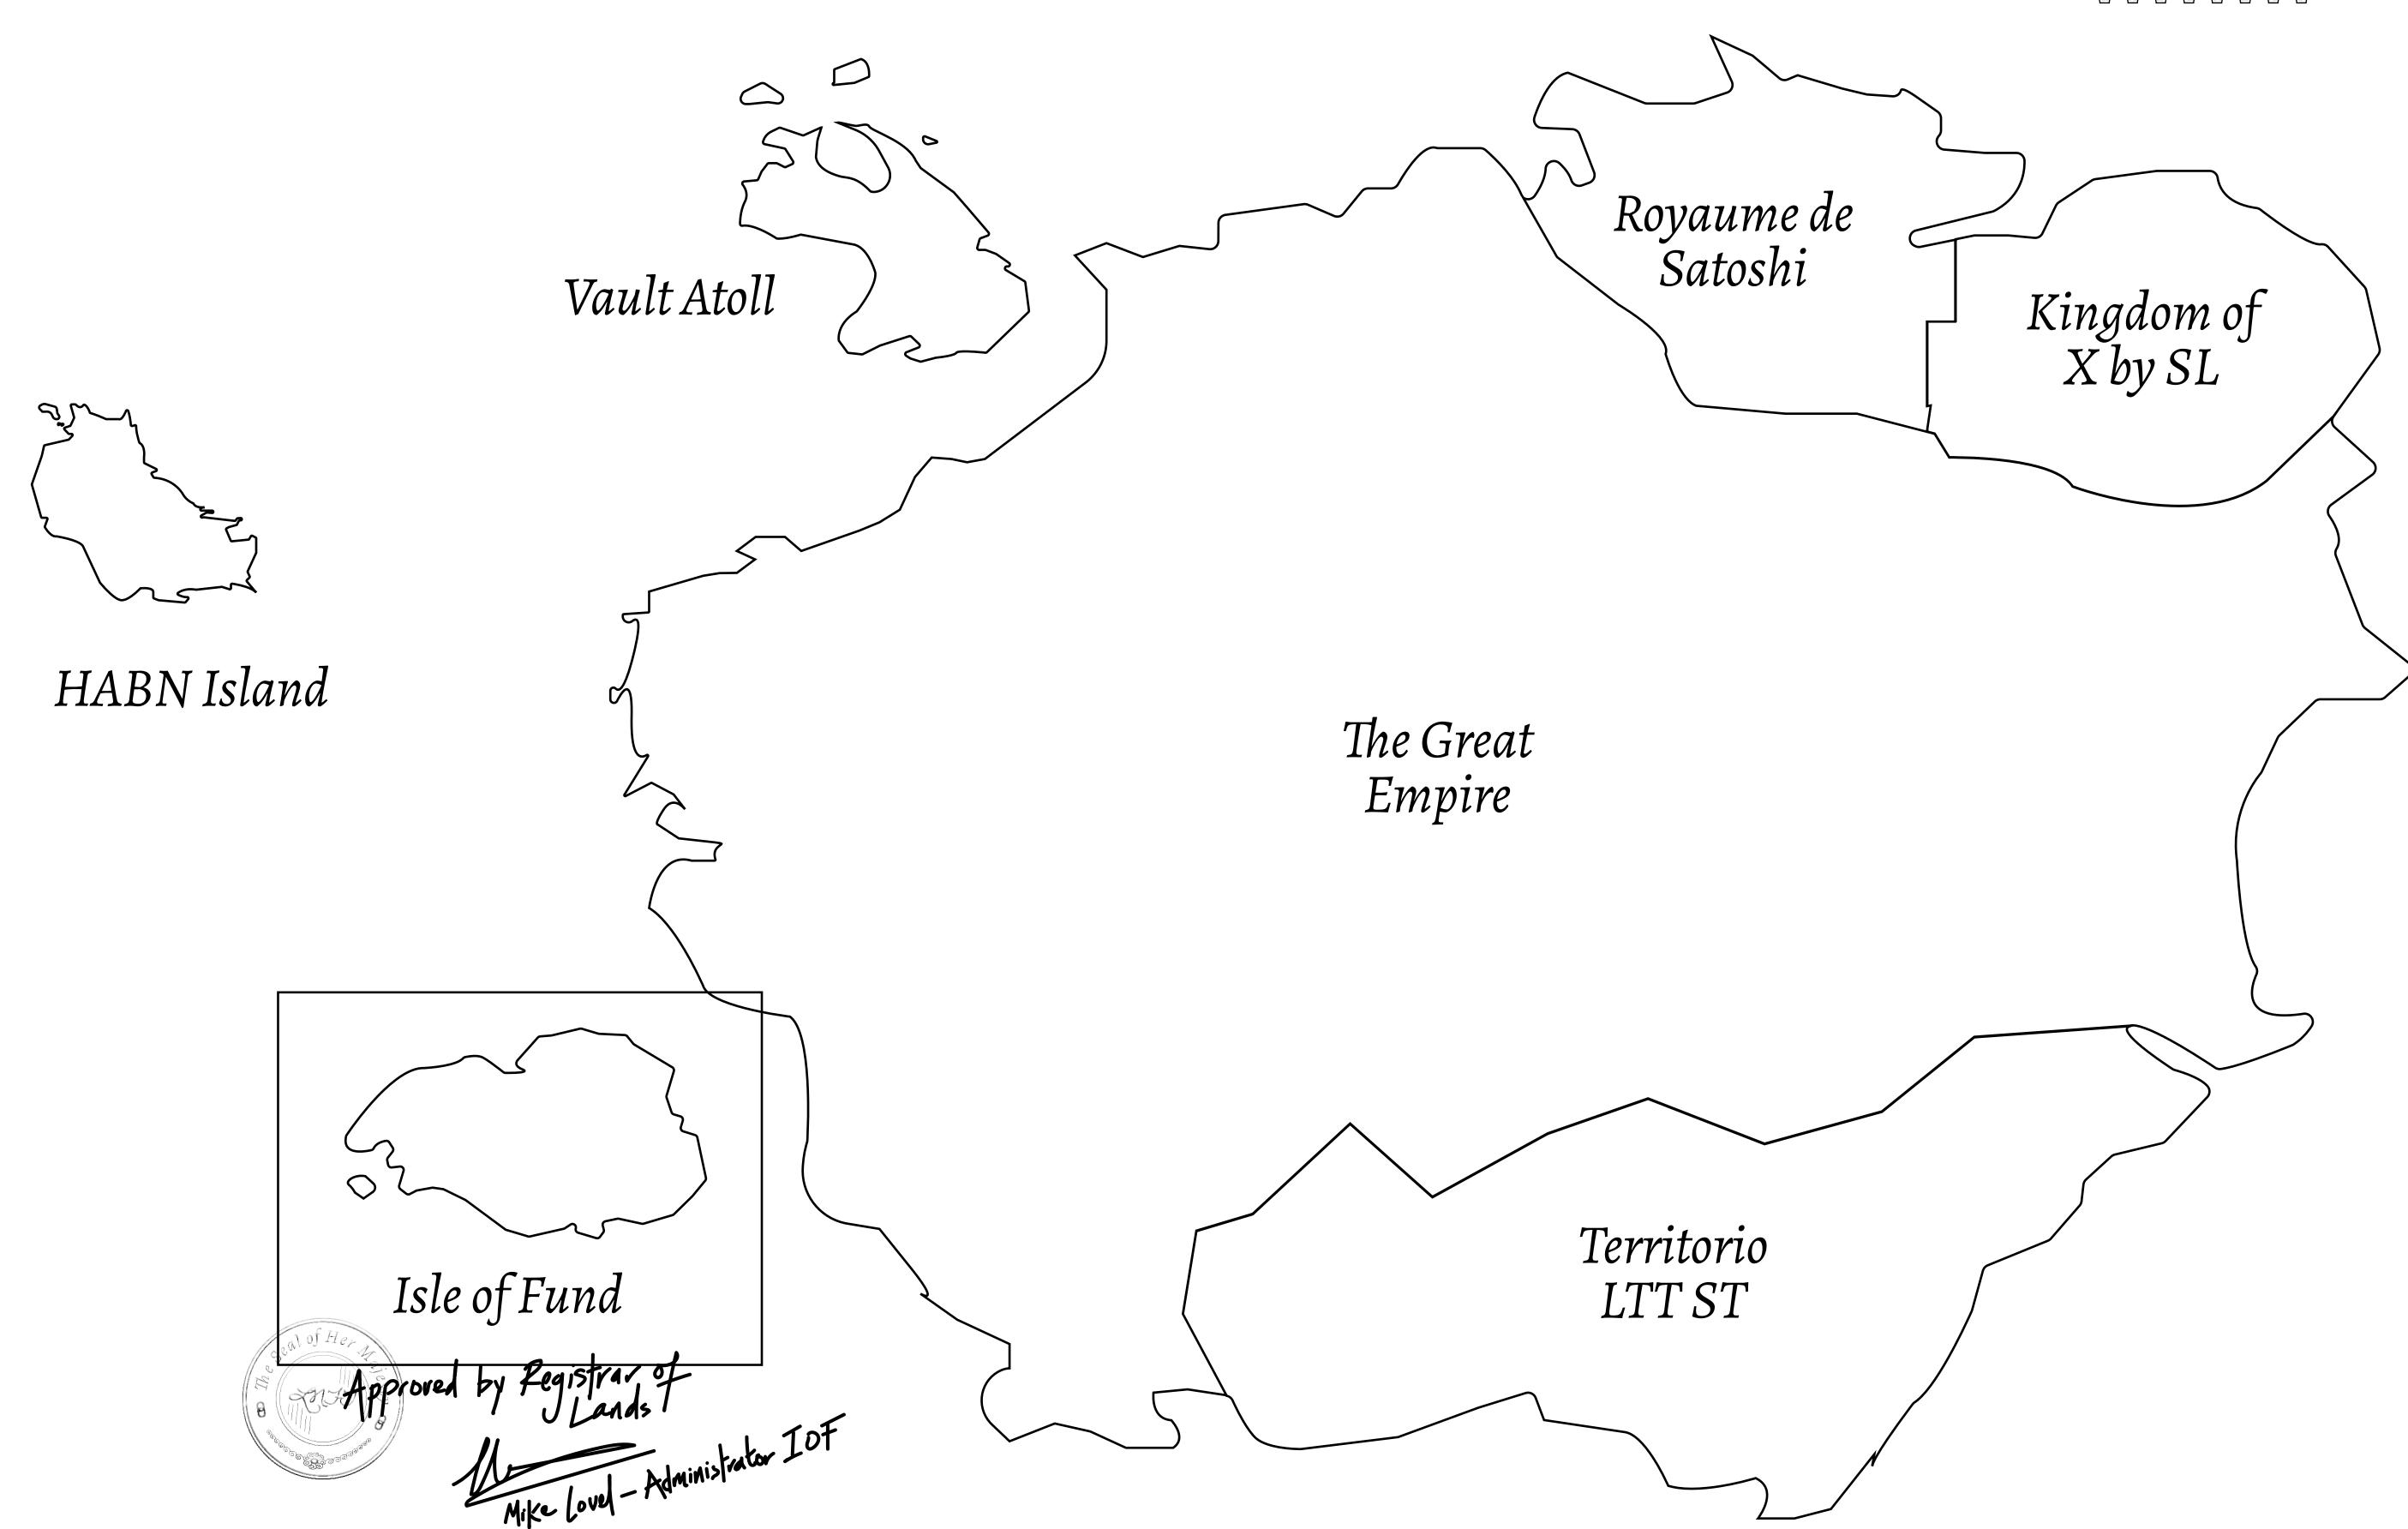

## GEOGRAPHY

COASTLINE
BORDERS
HIGHEST POINT
LOWEST POINT
PLOTS

SCALE

73.54 KM (45.70 MILES) OCEAN

MOUNT PLUTUS +2349 M THE DWARF'S MINE -215 M

490 1:50000

25.82 KM

## H.M. LNFT Land Registry ADMINISTRATIVE AREA ISLE OF FUND ISSUED 22 November 2021 & SCALE 1/50000 Type W-IOF: Share of 0.1% of all BUN sales based on number of NFT Stories minted