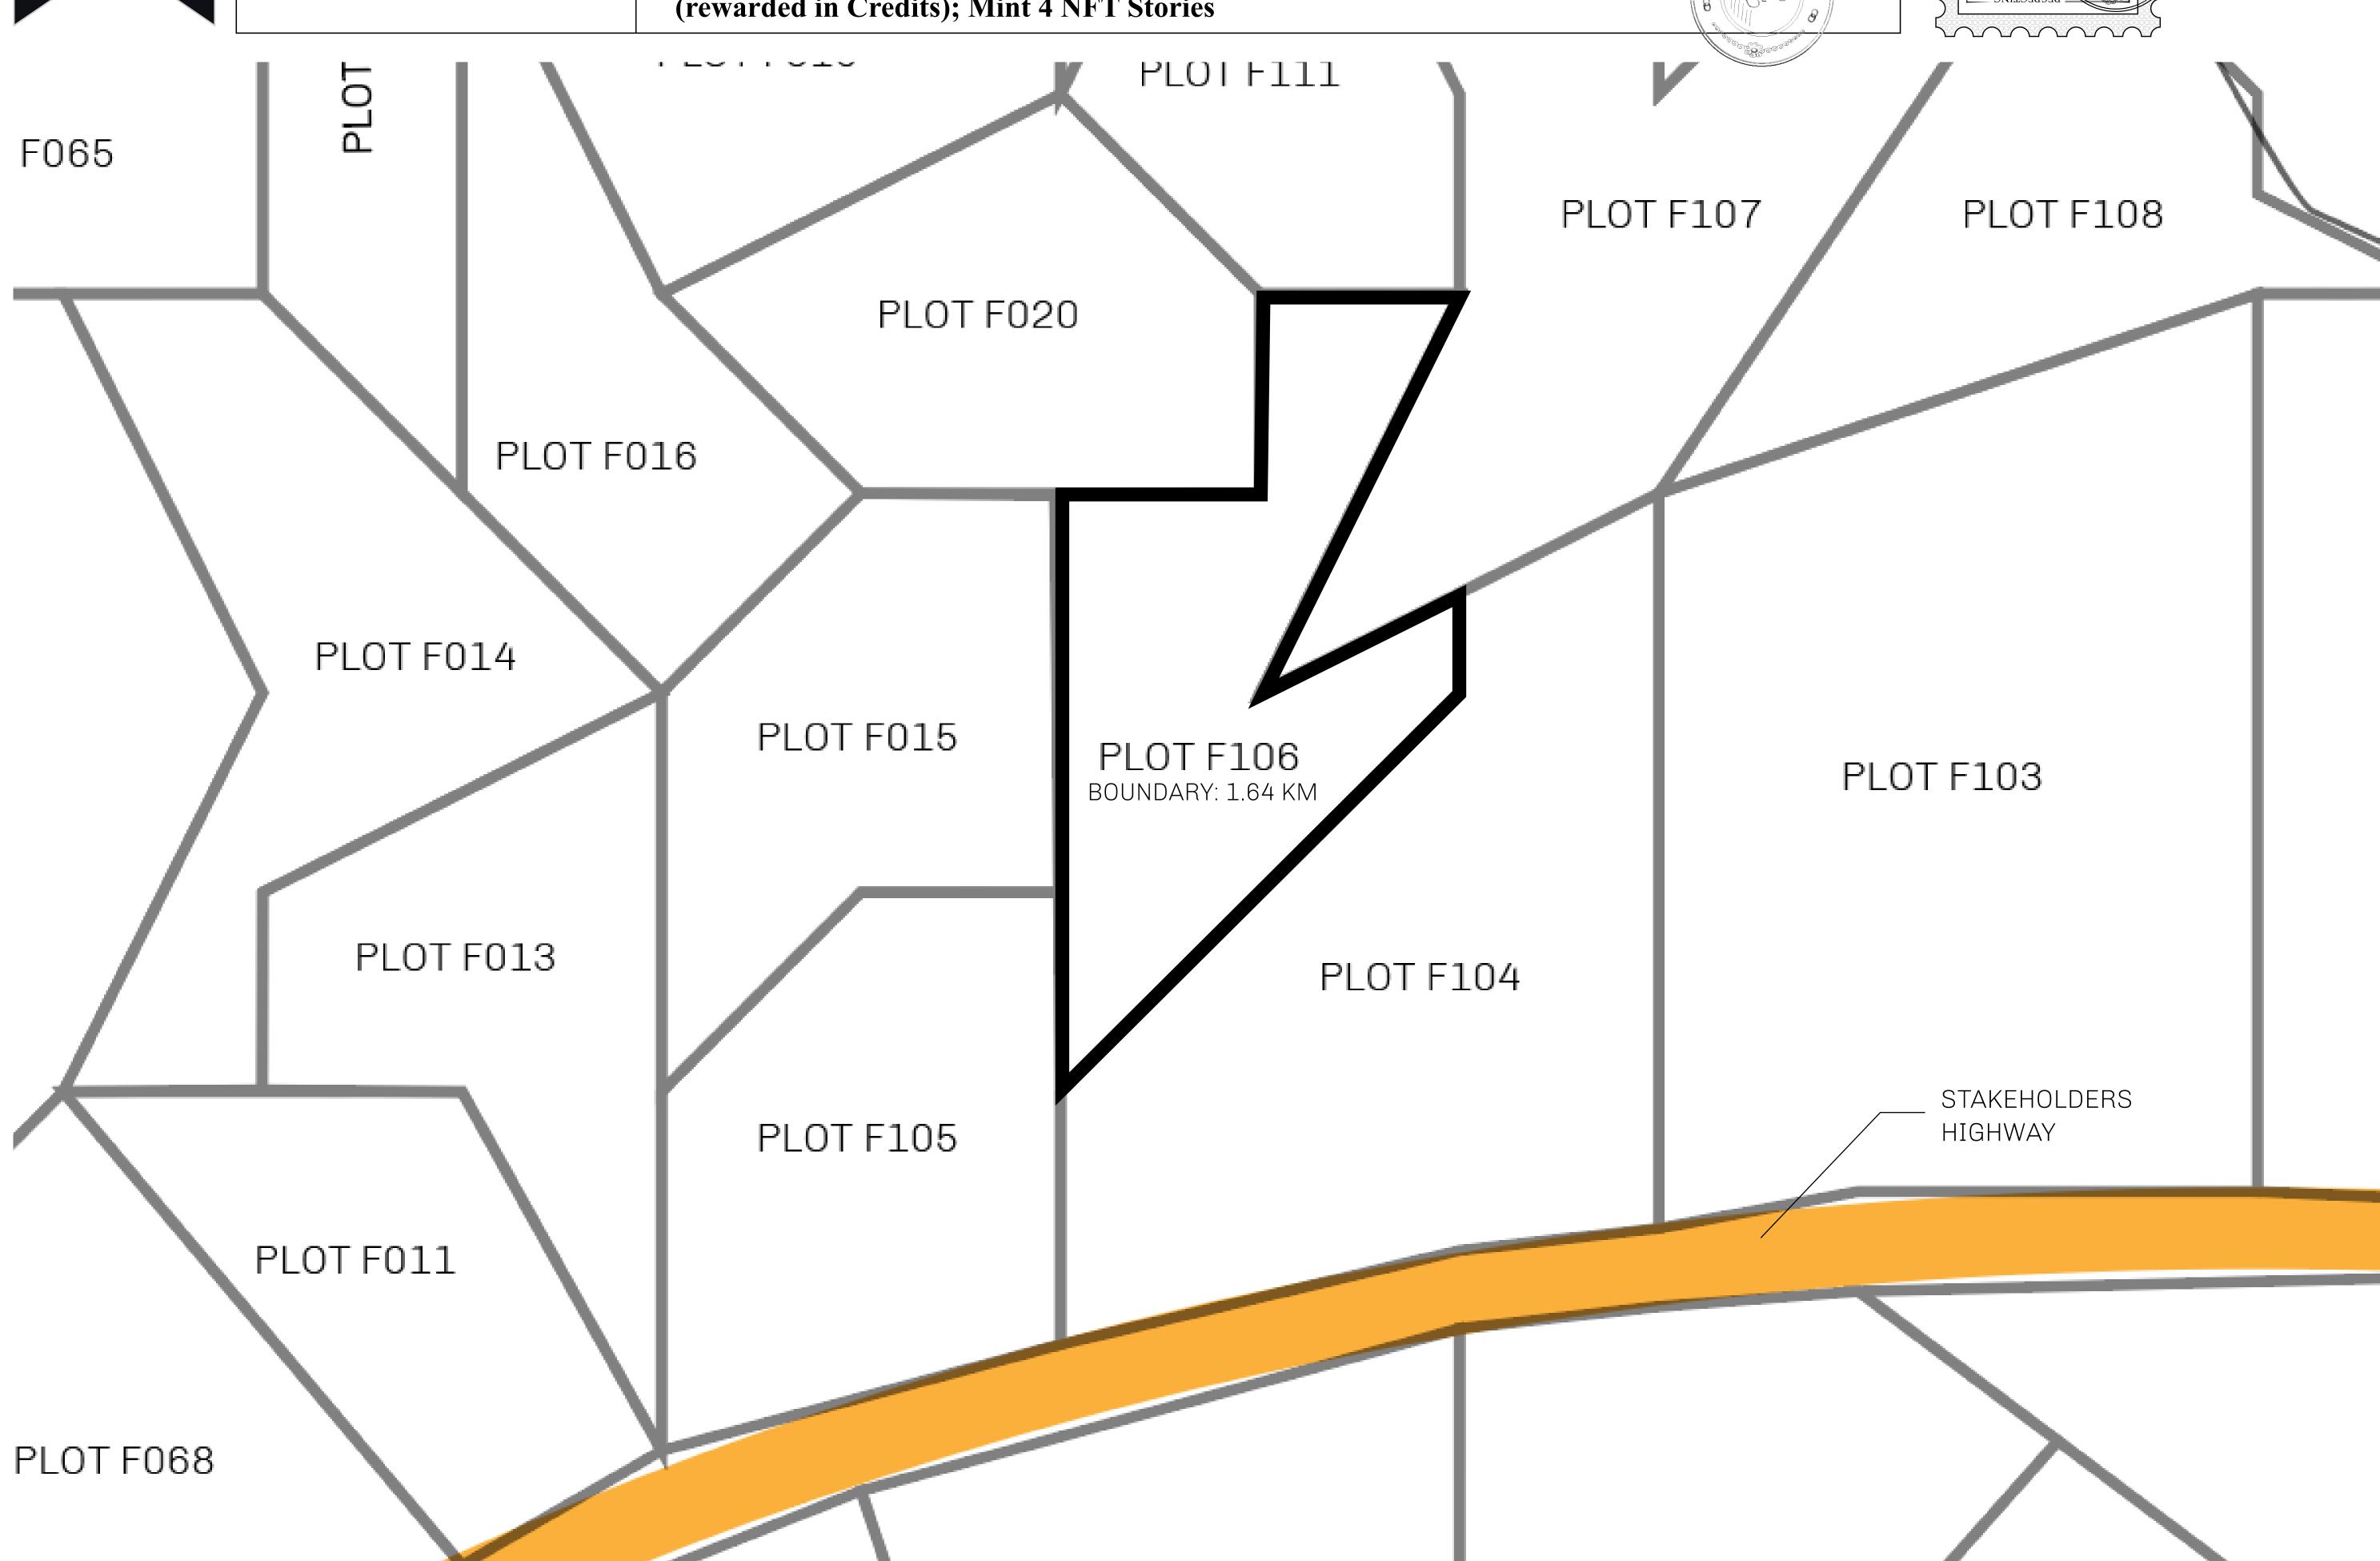

## H.M. LNFT Land Registry

F106-221121

TITLE NUMBER

ADMINISTRATIVE AREA

ISLE OF FUND

ISSUED 22 November 2021

SCALE **1/50000** 

OWNER ENTITLEMENT

Type W-IOF: Share of 0.1% of all BUN sales based on number of NFT Stories minted

(rewarded in Credits); Mint 4 NFT Stories