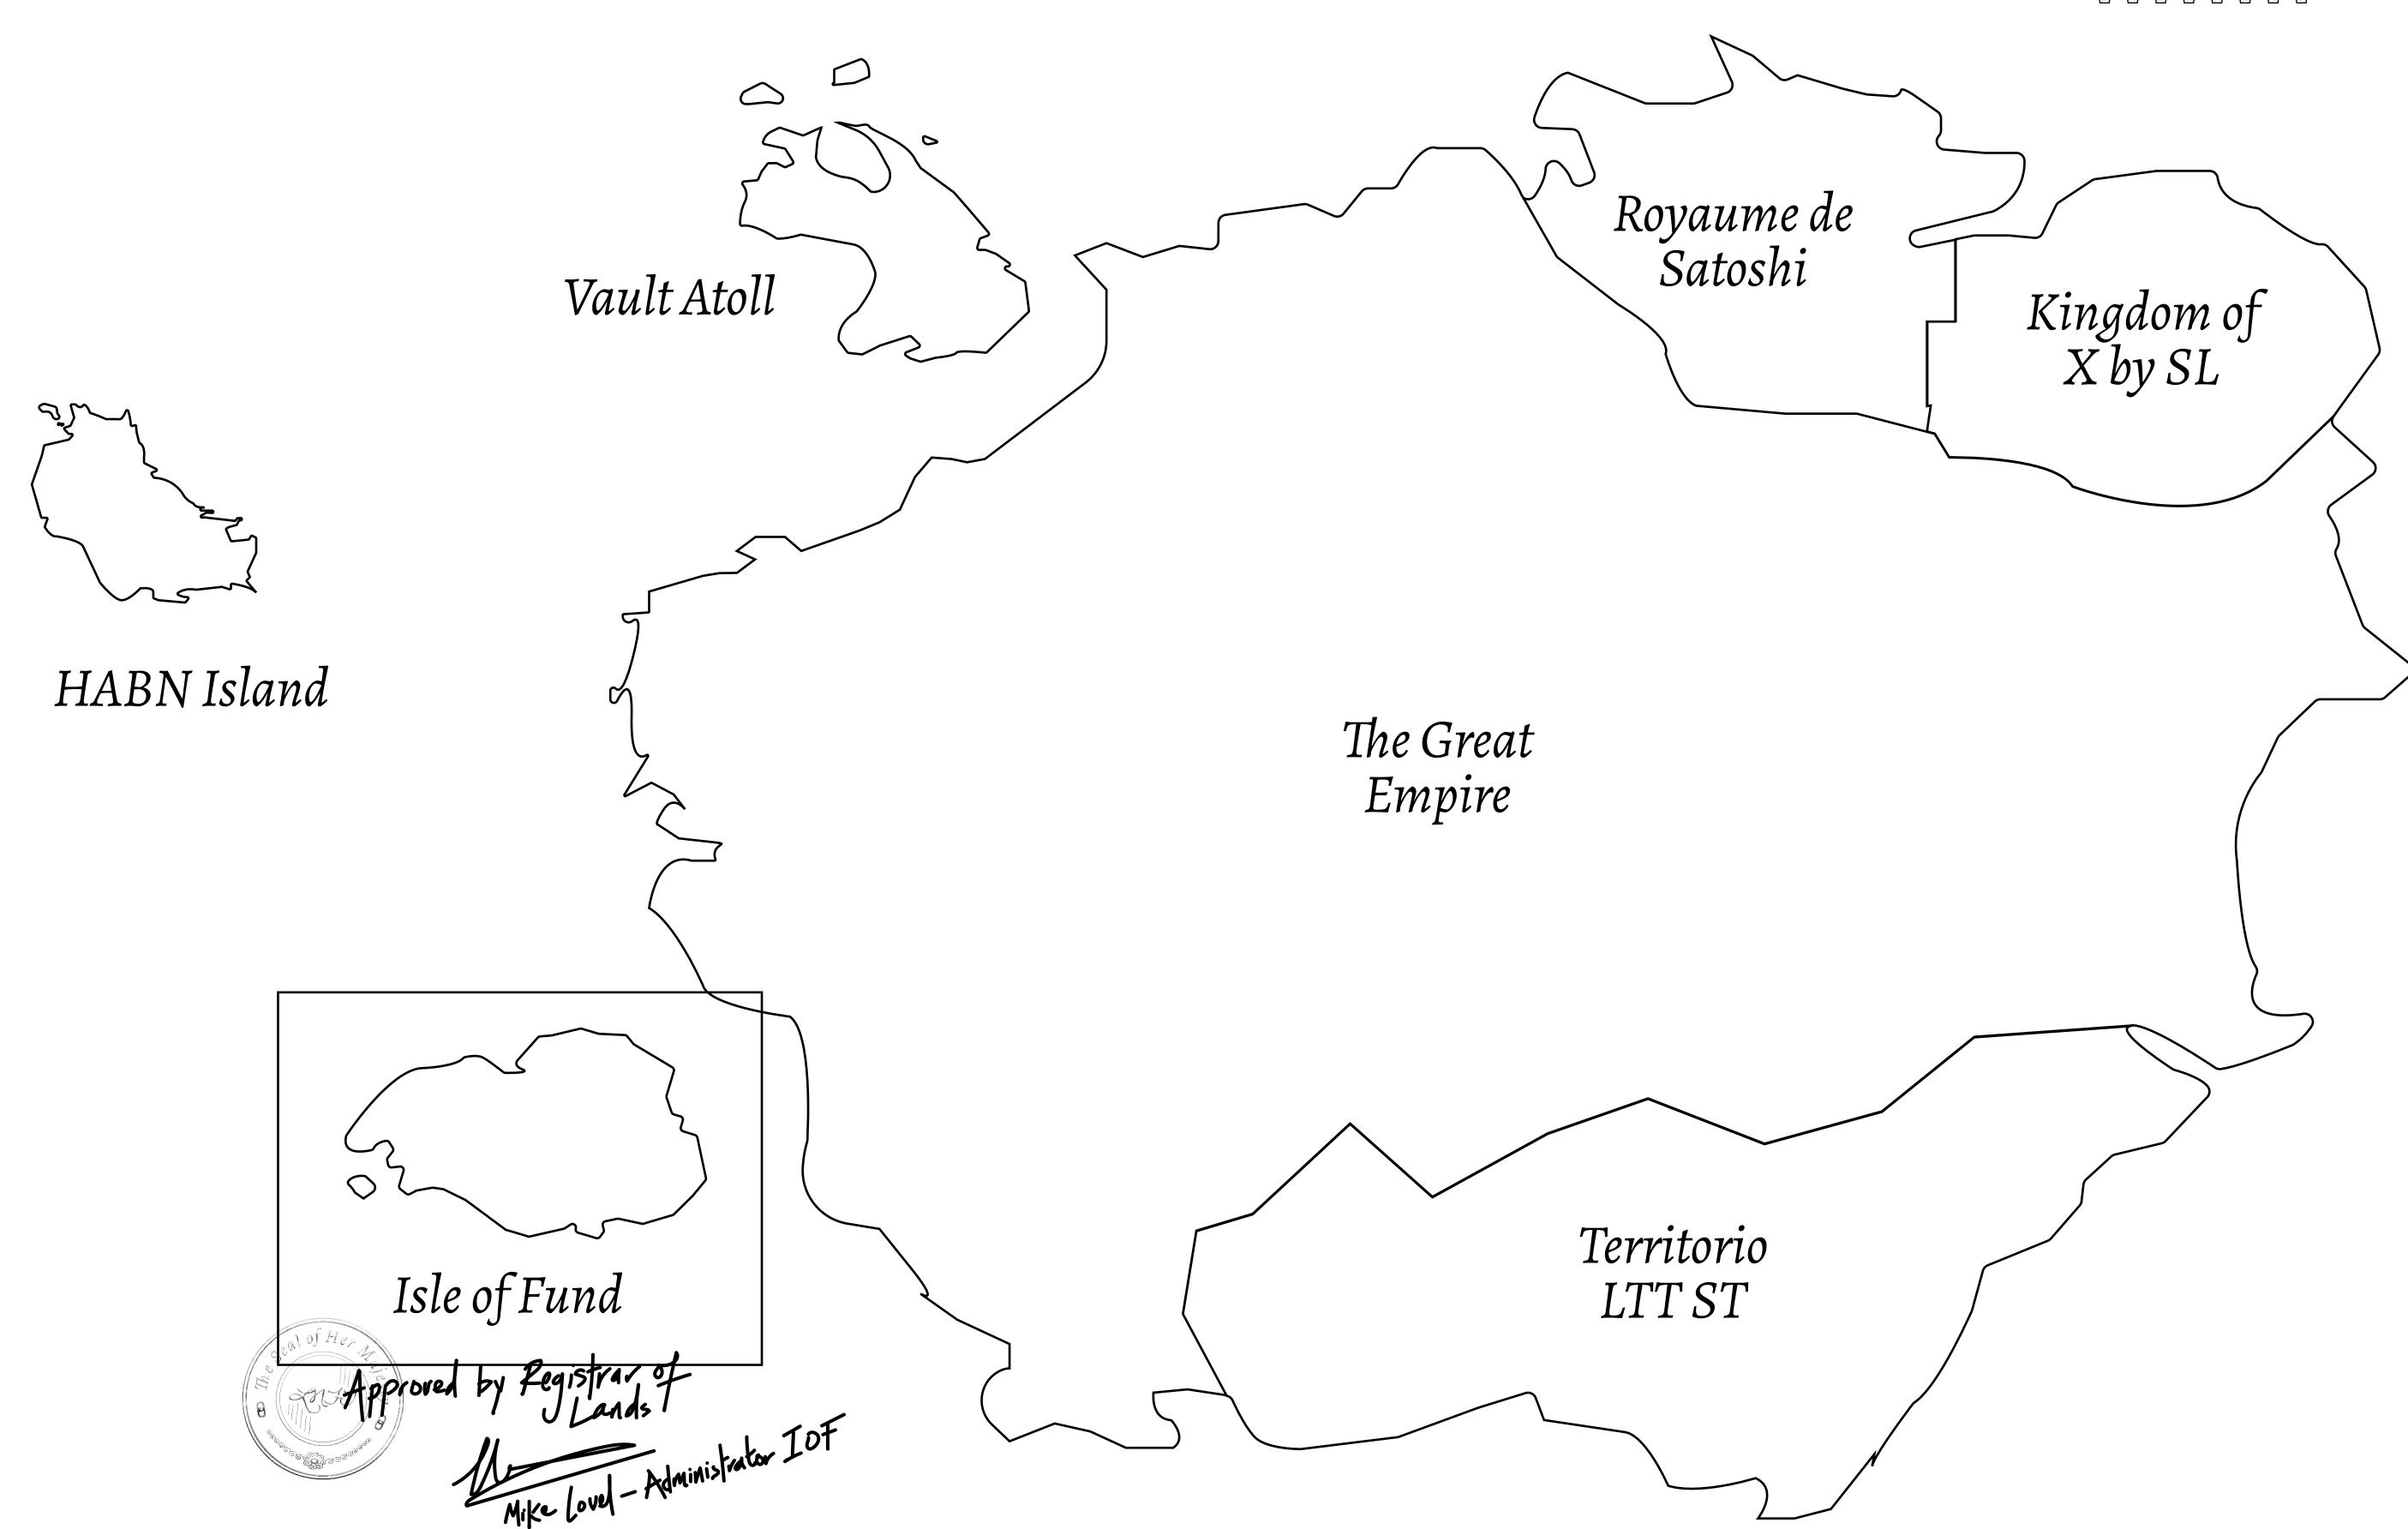

## GEOGRAPHY

COASTLINE
BORDERS
HIGHEST POINT
LOWEST POINT
PLOTS
SCALE

73.54 KM (45.70 MILES) OCEAN MOUNT PLUTUS +2349 M

THE DWARF'S MINE -215 M

490 1:50000

## H.M. LNFT Land Registry

F106-221121

TITLE NUMBER

ADMINISTRATIVE AREA

ISLE OF FUND

ISSUED 22 November 2021

SCALE **1/50000** 

OWNER ENTITLEMENT