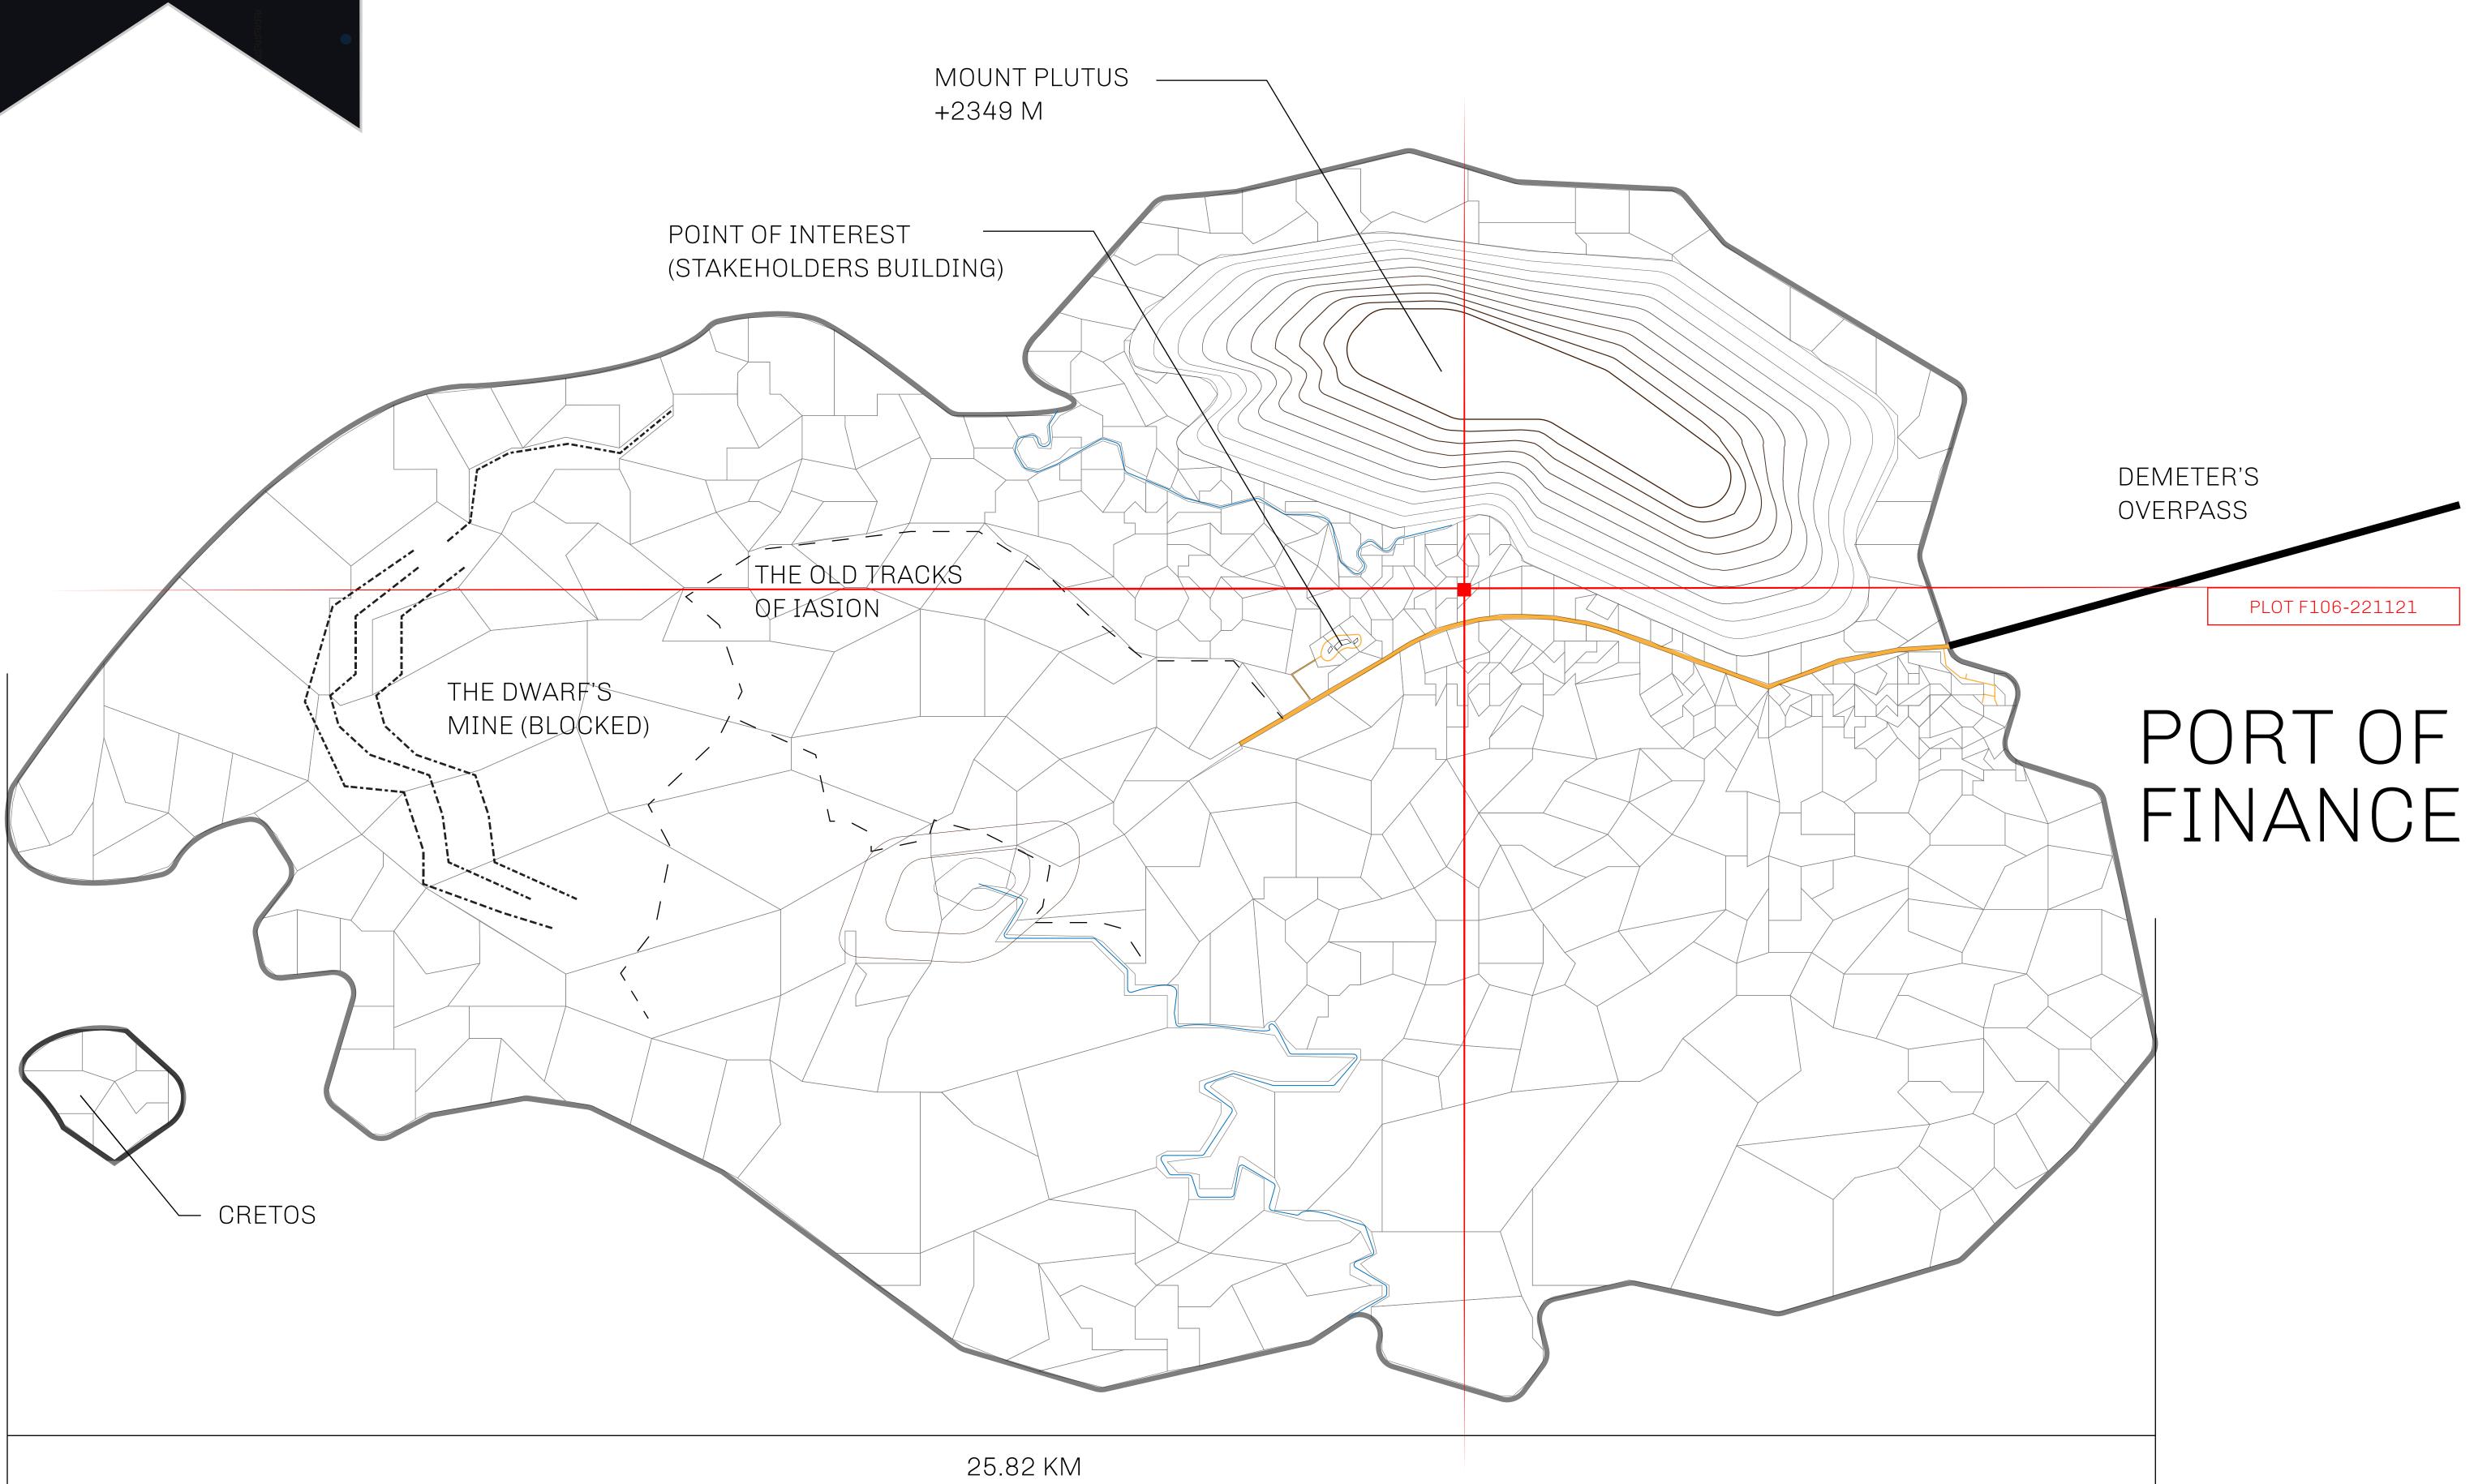

## GEOGRAPHY

COASTLINE
BORDERS
HIGHEST POINT
LOWEST POINT
PLOTS
SCALE

73.54 KM (45.70 MILES) OCEAN MOUNT PLUTUS +2349 M

THE DWARF'S MINE -215 M

490 1:50000