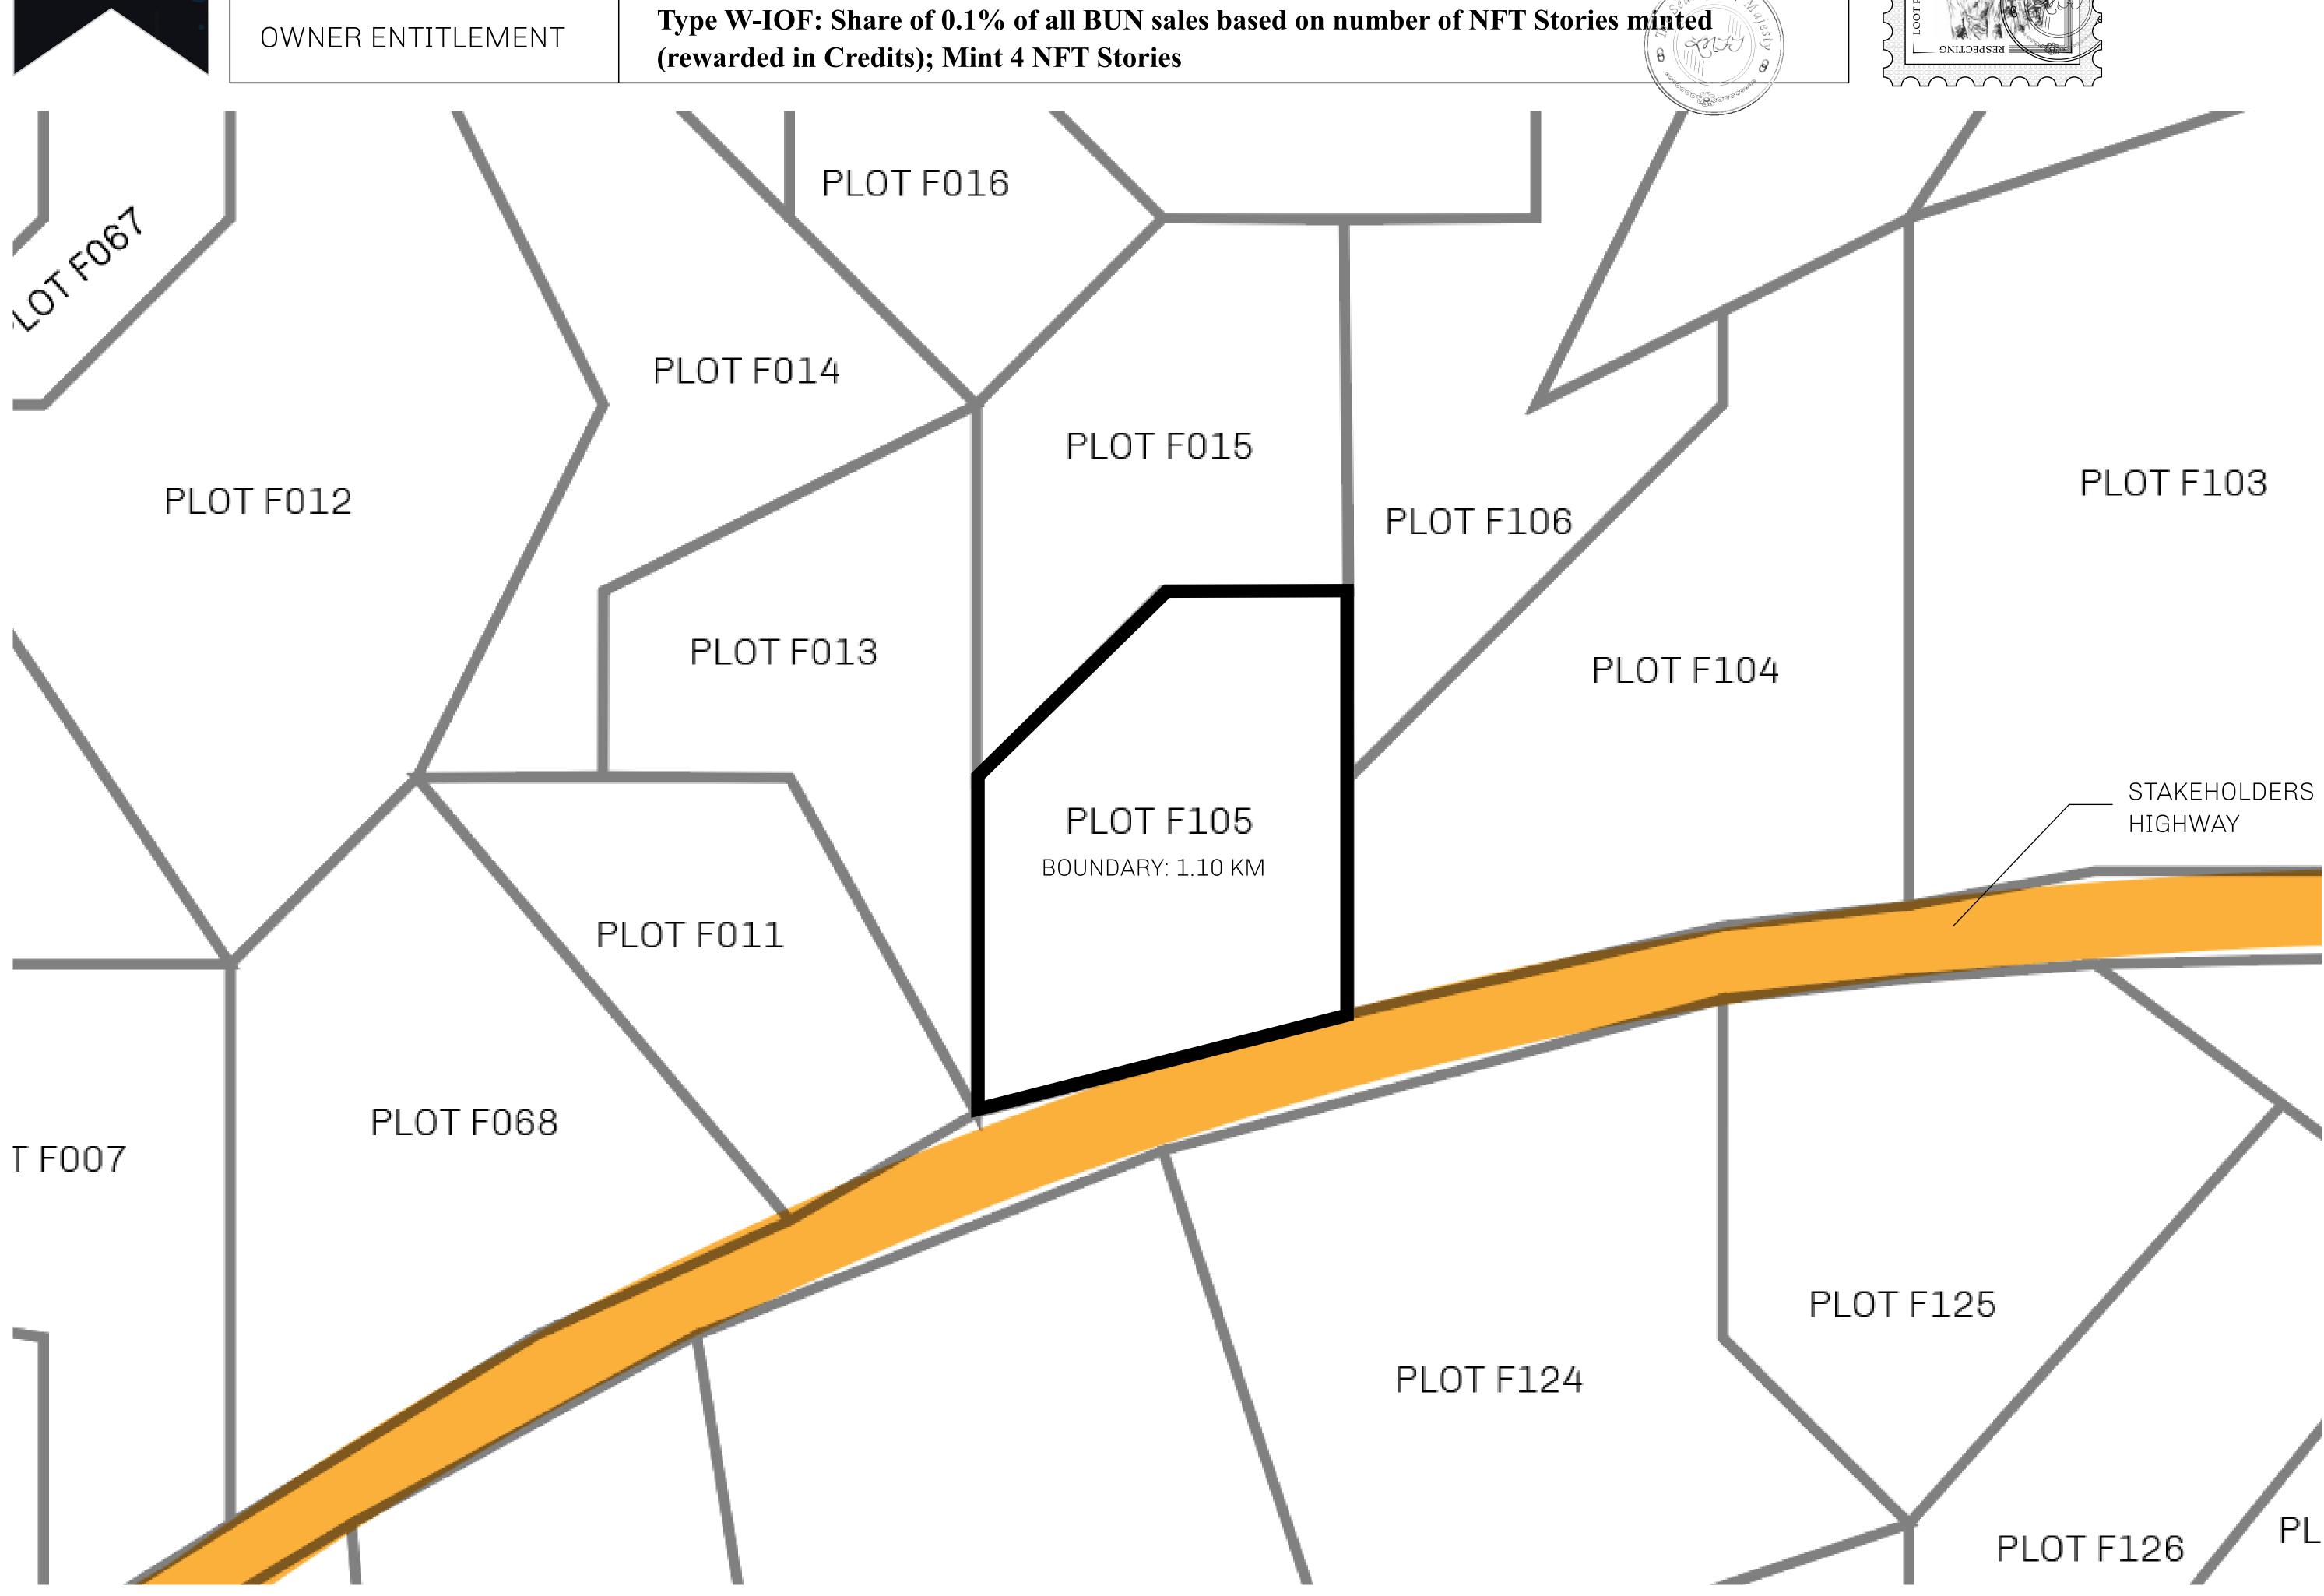

## TITLE NUMBER H.M. LNFT Land Registry F105-221121 ISSUED 22 November 2021 b.J. SCALE **1/50000** ADMINISTRATIVE AREA ISLE OF FUND