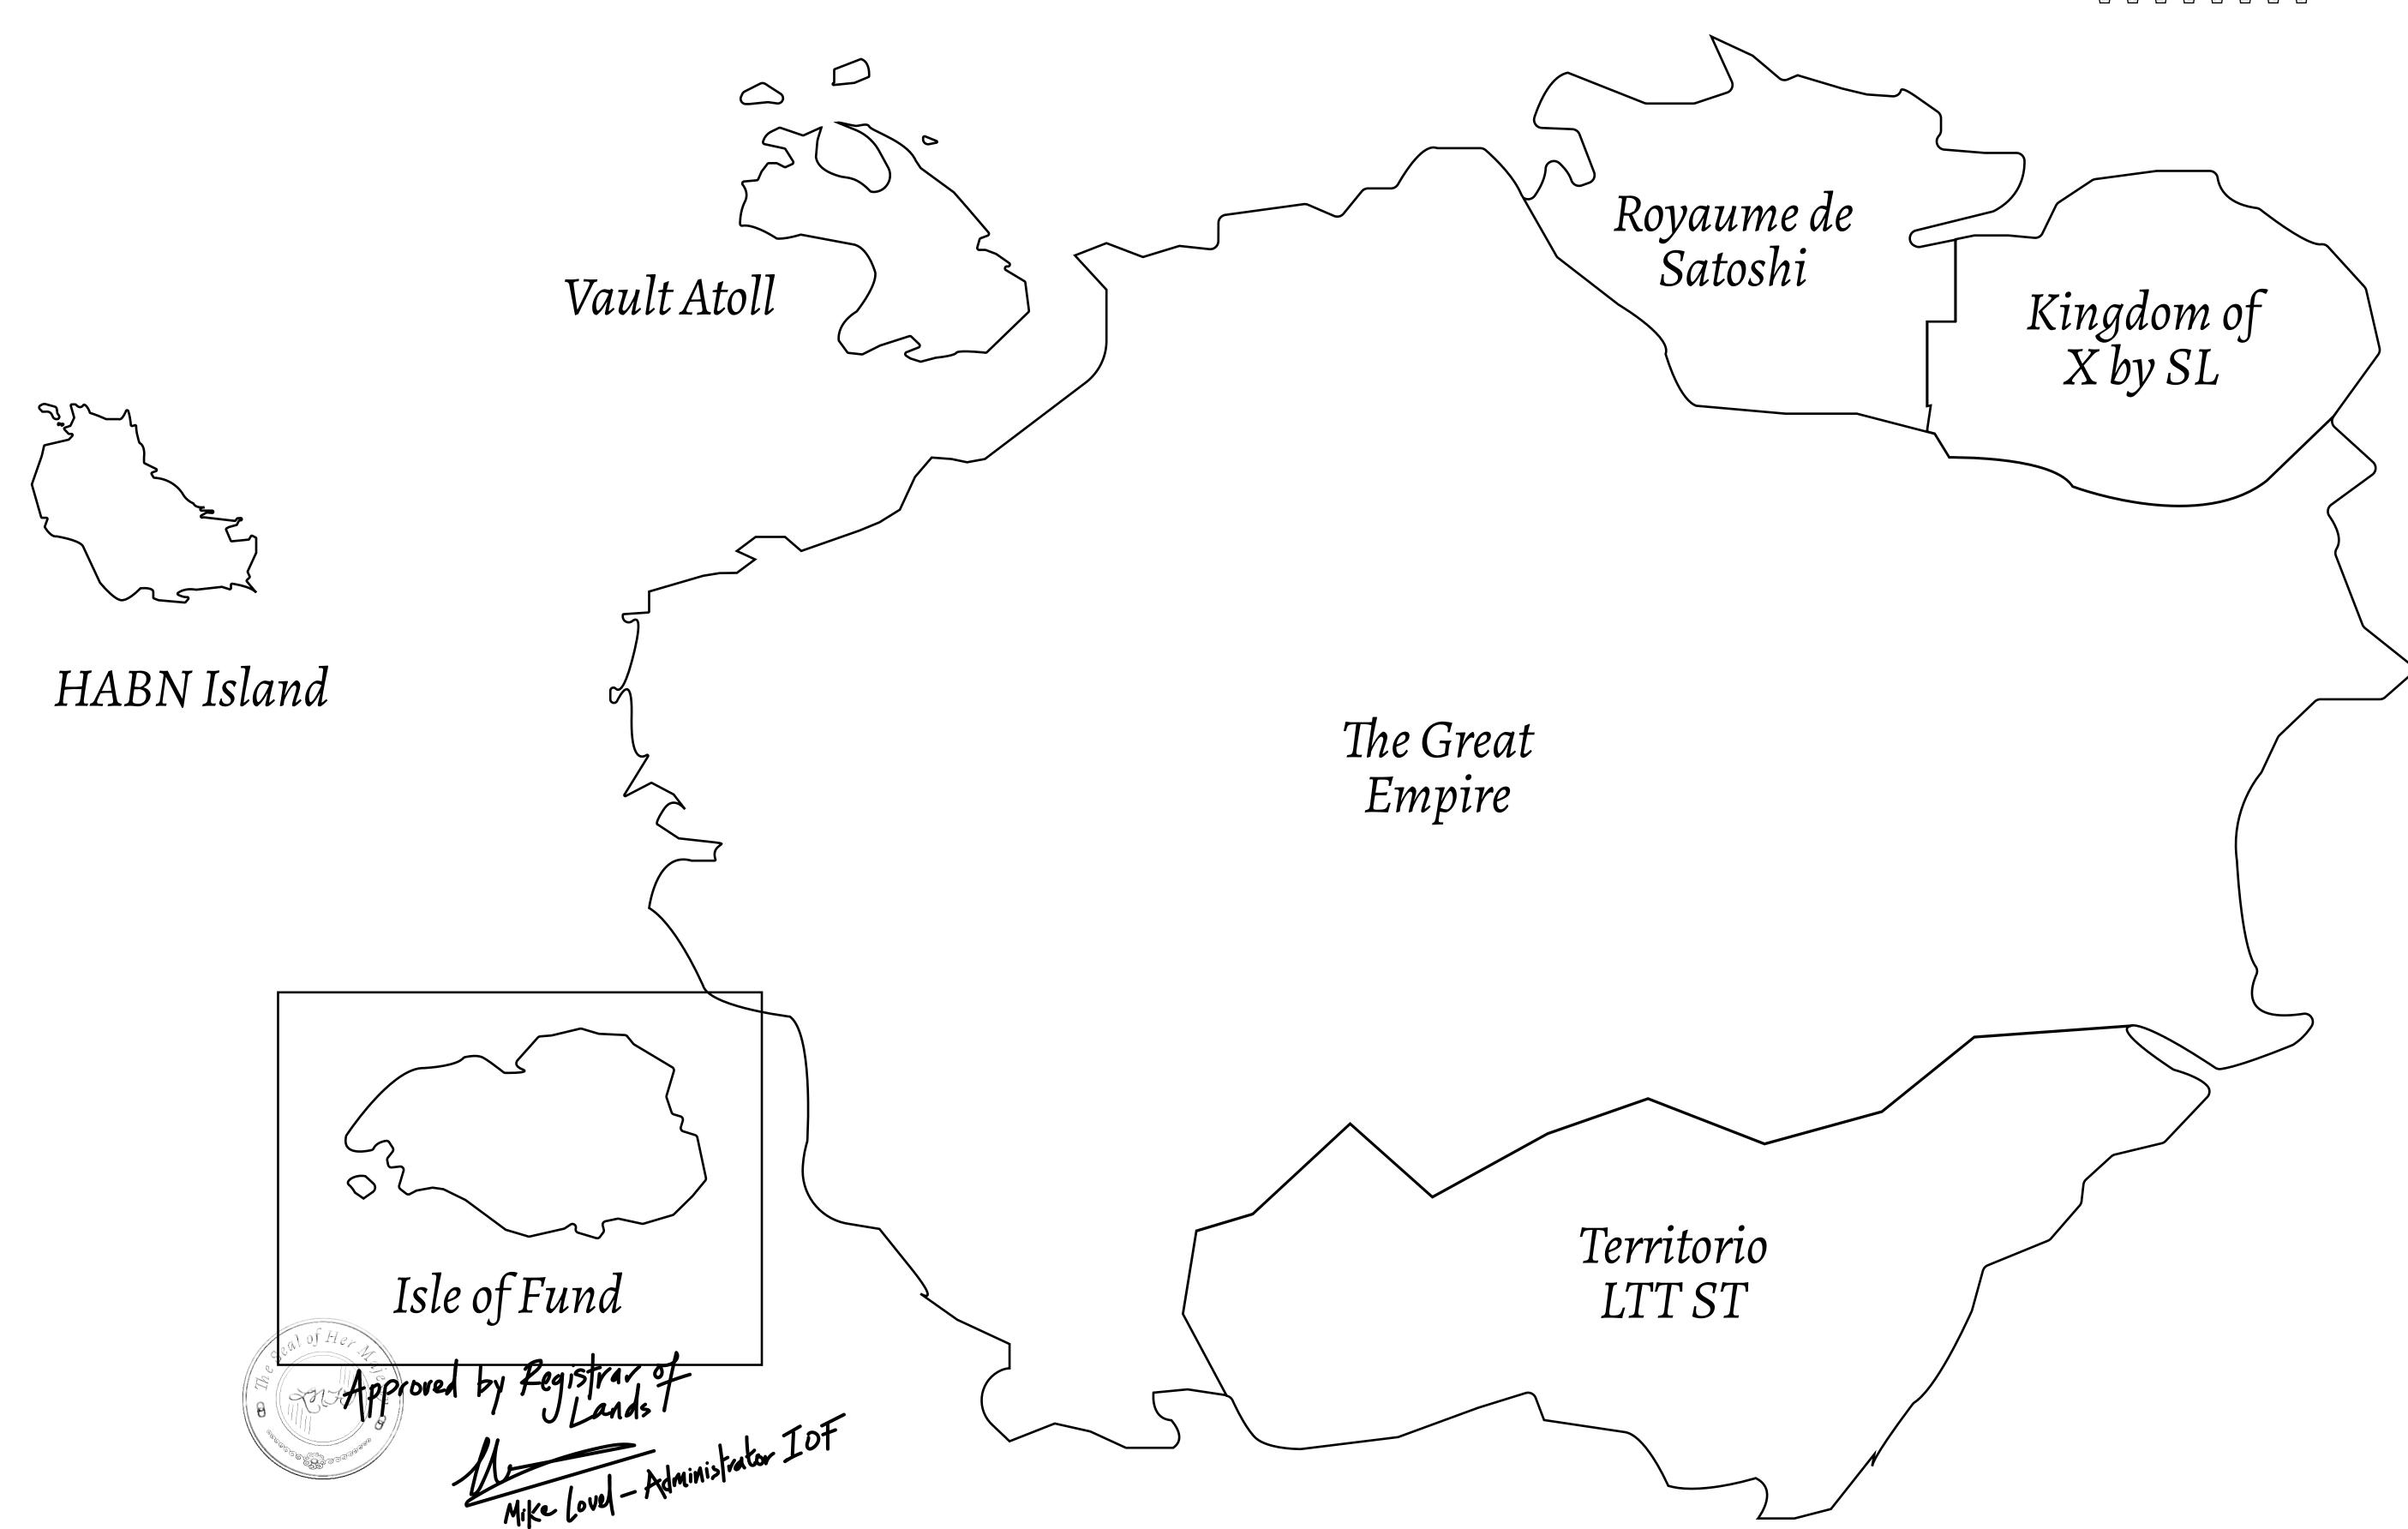

## THE FINANCIERS

Often known as the "paperwork" center of Loot NFT World, the Isle of Fund is the destination for landowners to manage their plots. Plots grant rights embodied in revenue-bearing NFTs (or RB-NFTs), such as minting of NFT stories, receiving USDC platform credit rewards from the World's economic activities, and more. Its people are the leaders in NFT-wrapped instrument experimentations which occurs at the Stakeholder's Building.

## GEOGRAPHY

COASTLINE
BORDERS
HIGHEST POINT
LOWEST POINT
PLOTS
SCALE

73.54 KM (45.70 MILES) OCEAN MOUNT PLUTUS +2349 M

THE DWARF'S MINE -215 M

490 1:50000