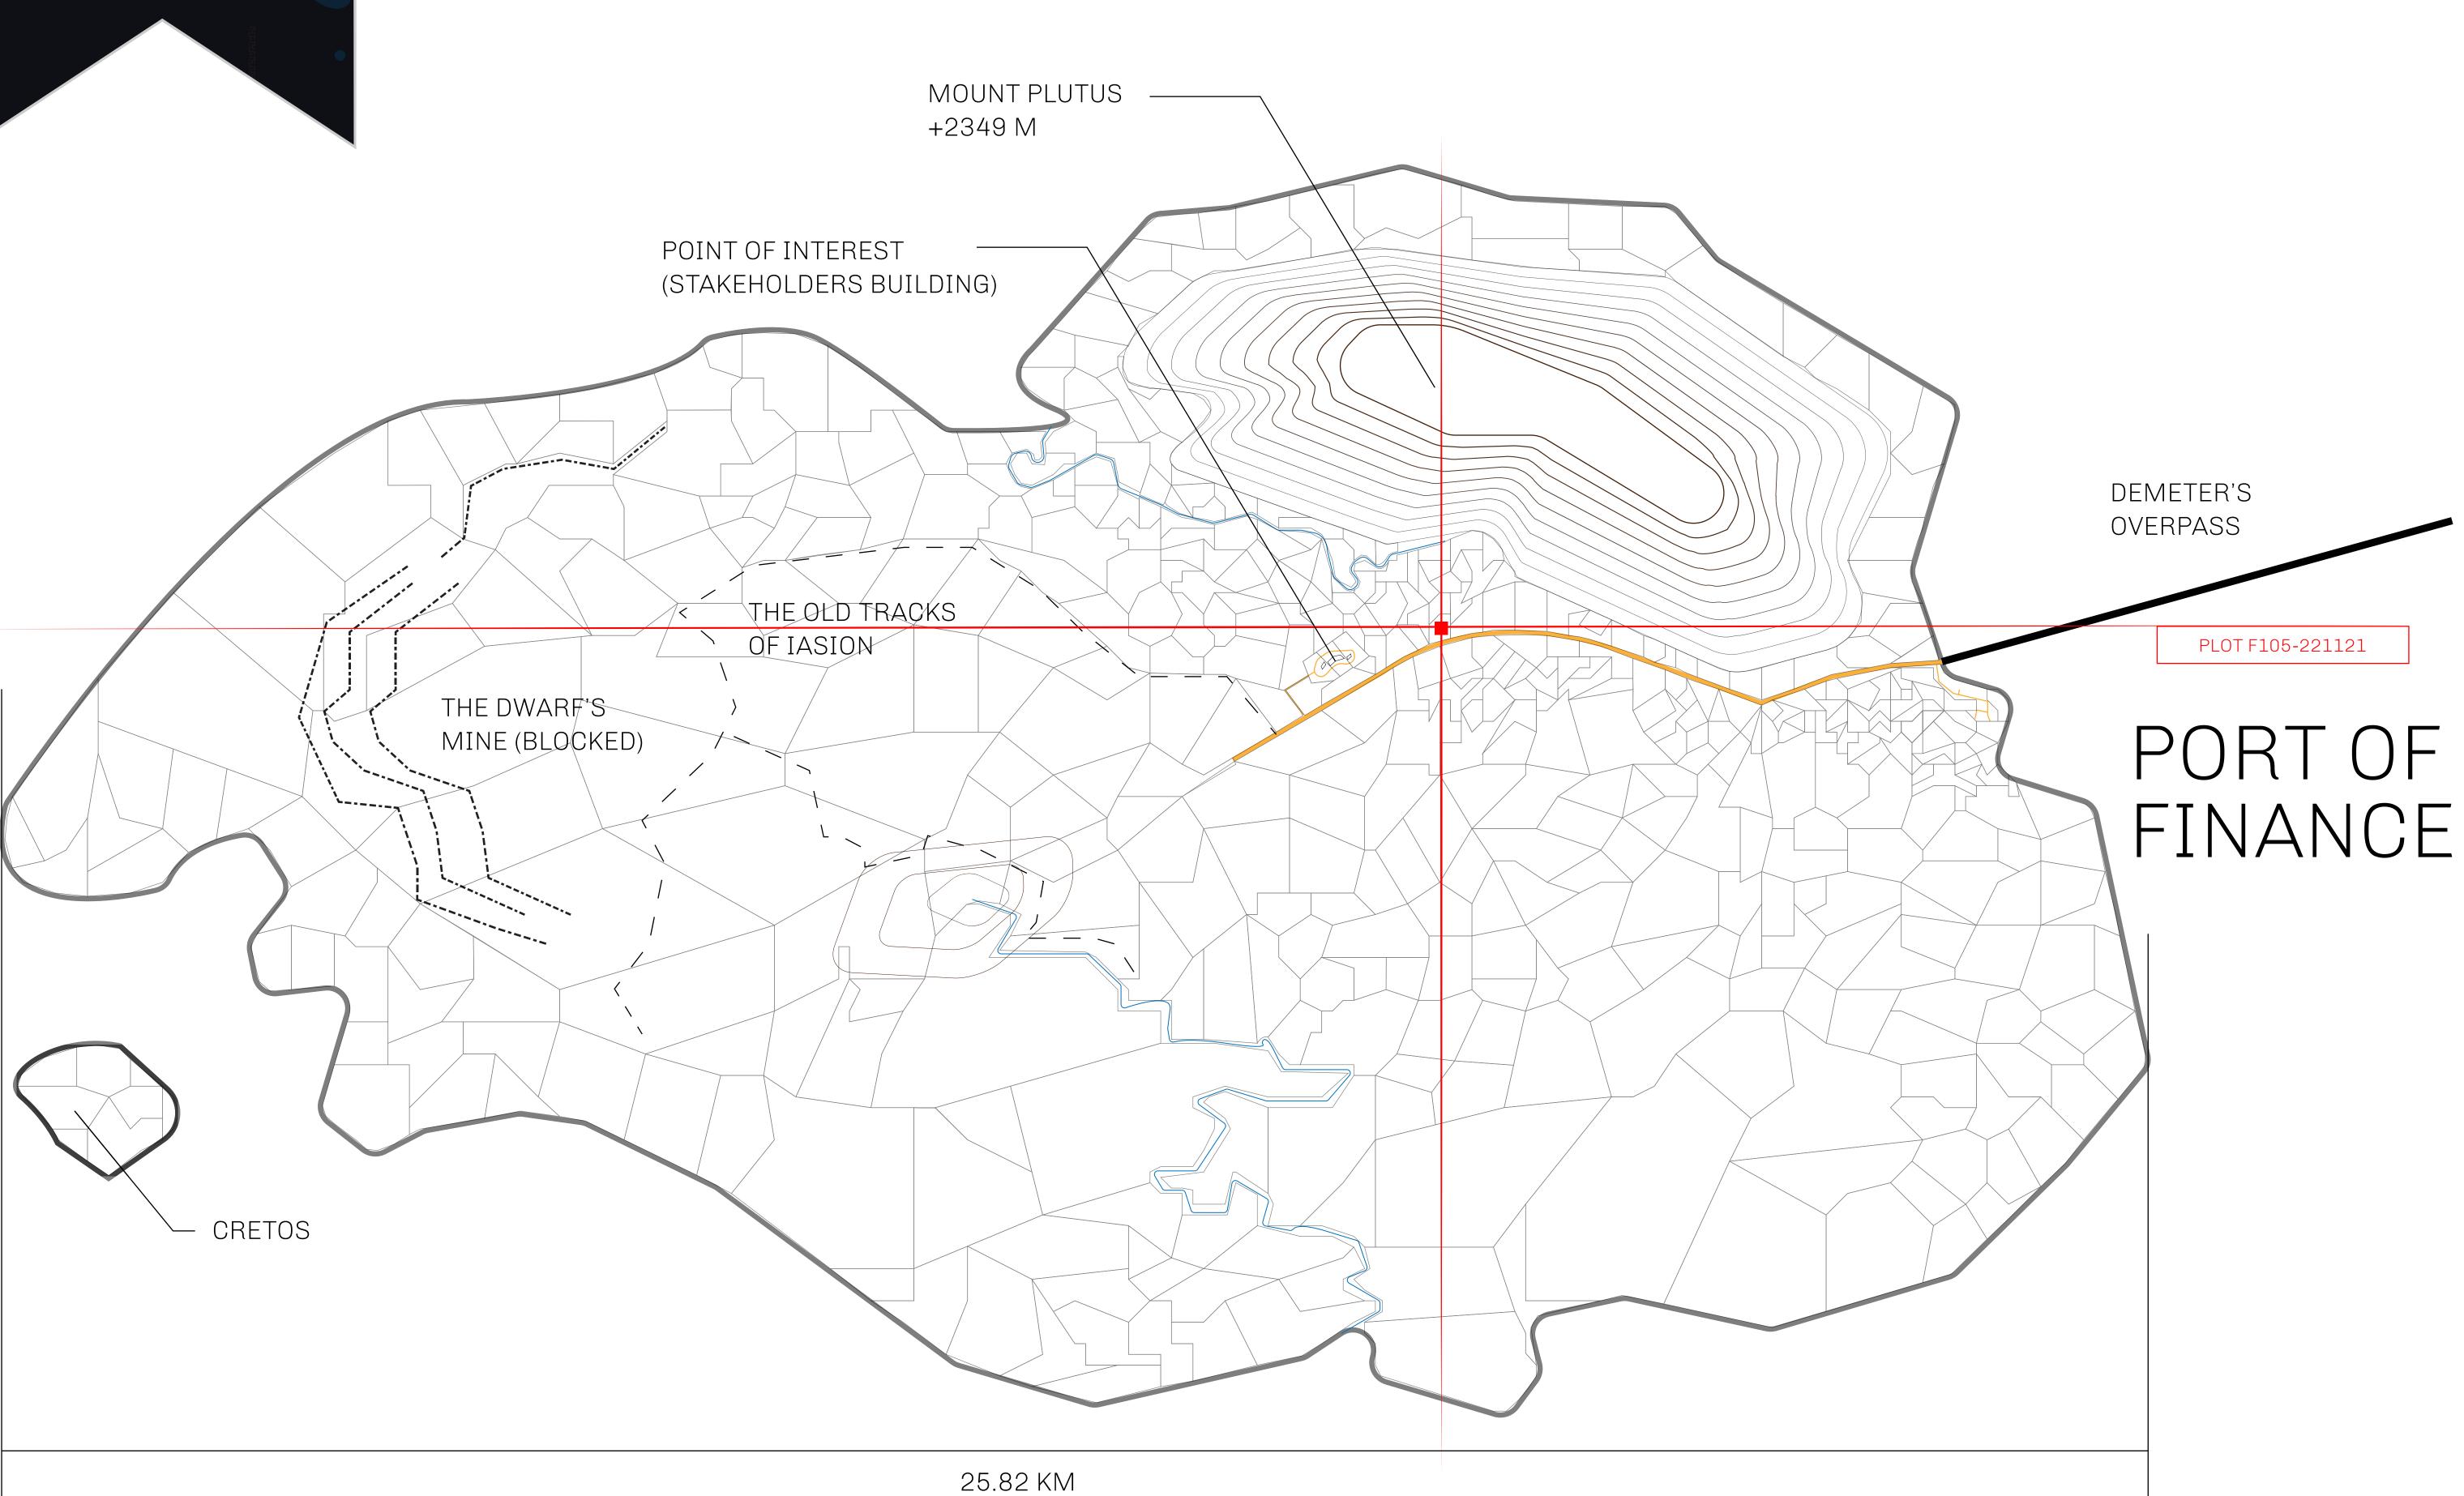

## GEOGRAPHY

COASTLINE
BORDERS
HIGHEST POINT
LOWEST POINT
PLOTS
SCALE

73.54 KM (45.70 MILES) OCEAN MOUNT PLUTUS +2349 M

THE DWARF'S MINE -215 M

490 1:50000