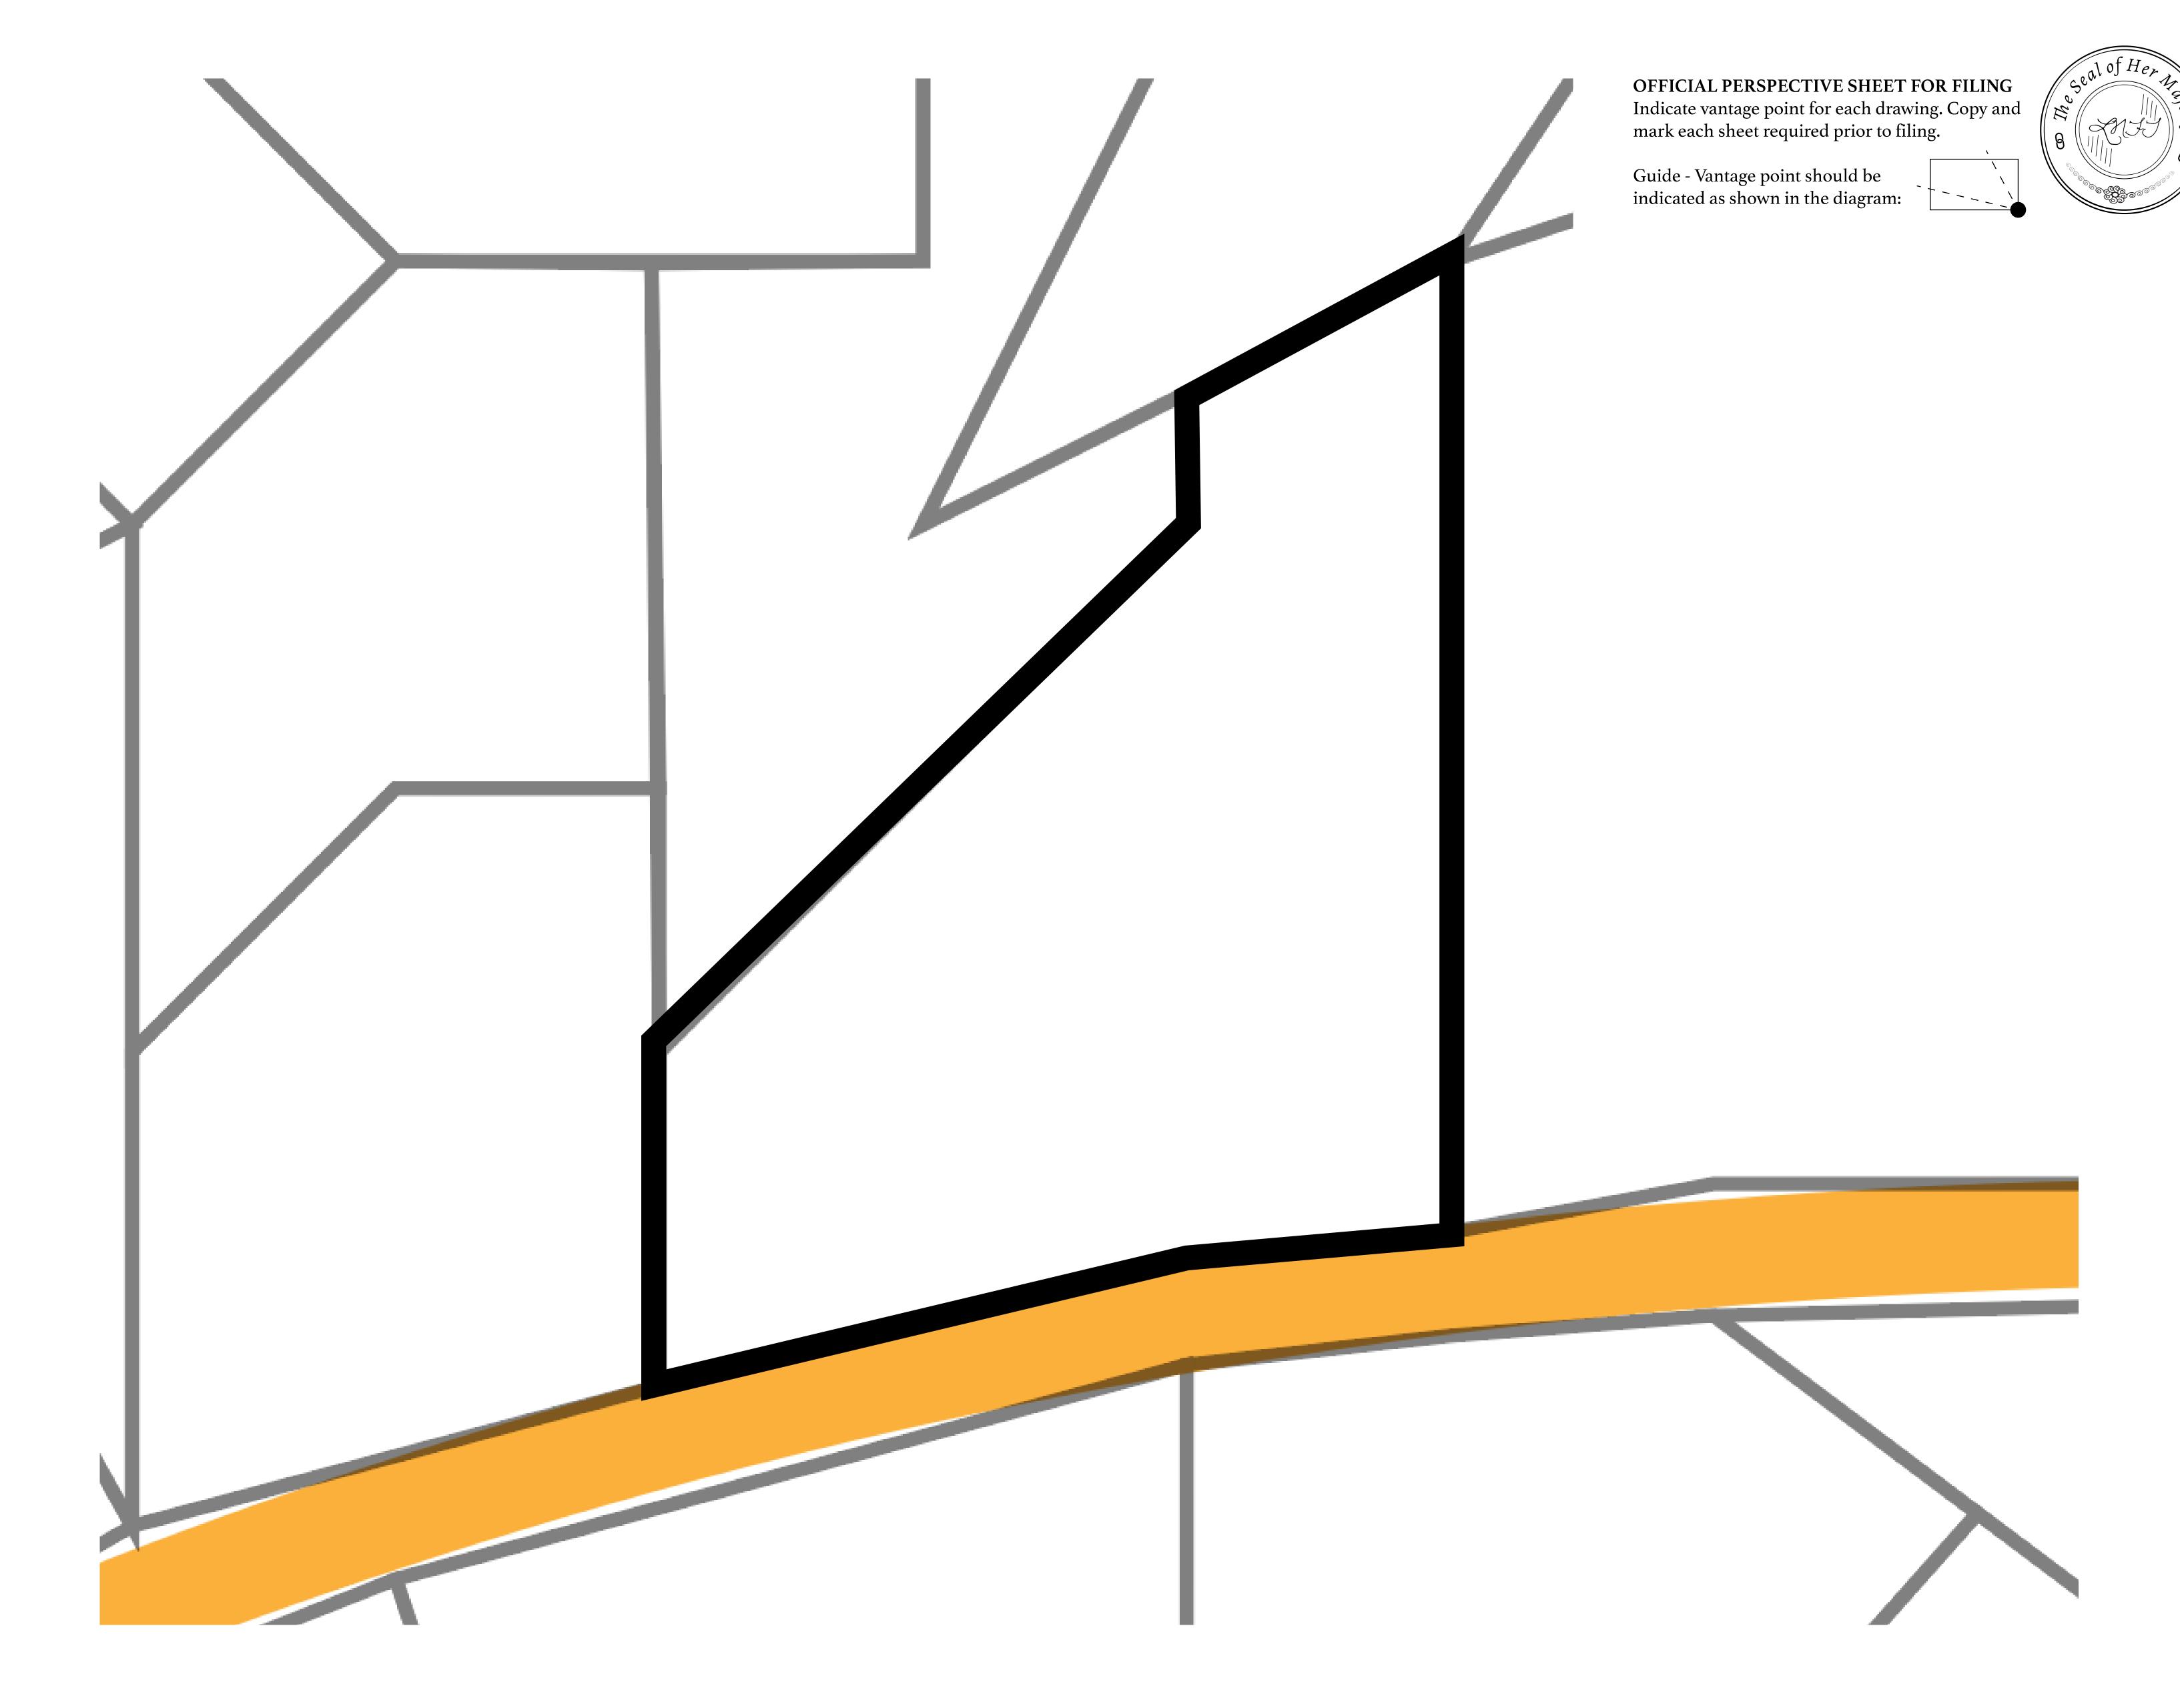

## GEOGRAPHY

COASTLINE
BORDERS
HIGHEST POINT
LOWEST POINT
PLOTS

SCALE

73.54 KM (45.70 MILES) OCEAN MOUNT PLUTUS +2349 M

THE DWARF'S MINE -215 M

490 1:50000

## H.M. LNFT Land Registry

F104-221121

TITLE NUMBER

ADMINISTRATIVE AREA

ISLE OF FUND

ISSUED 22 November 2021

SCALE **1/50000** 

Type W-IOF: Share of 0.1% of all BUN sales based on number of NFT Stories minted