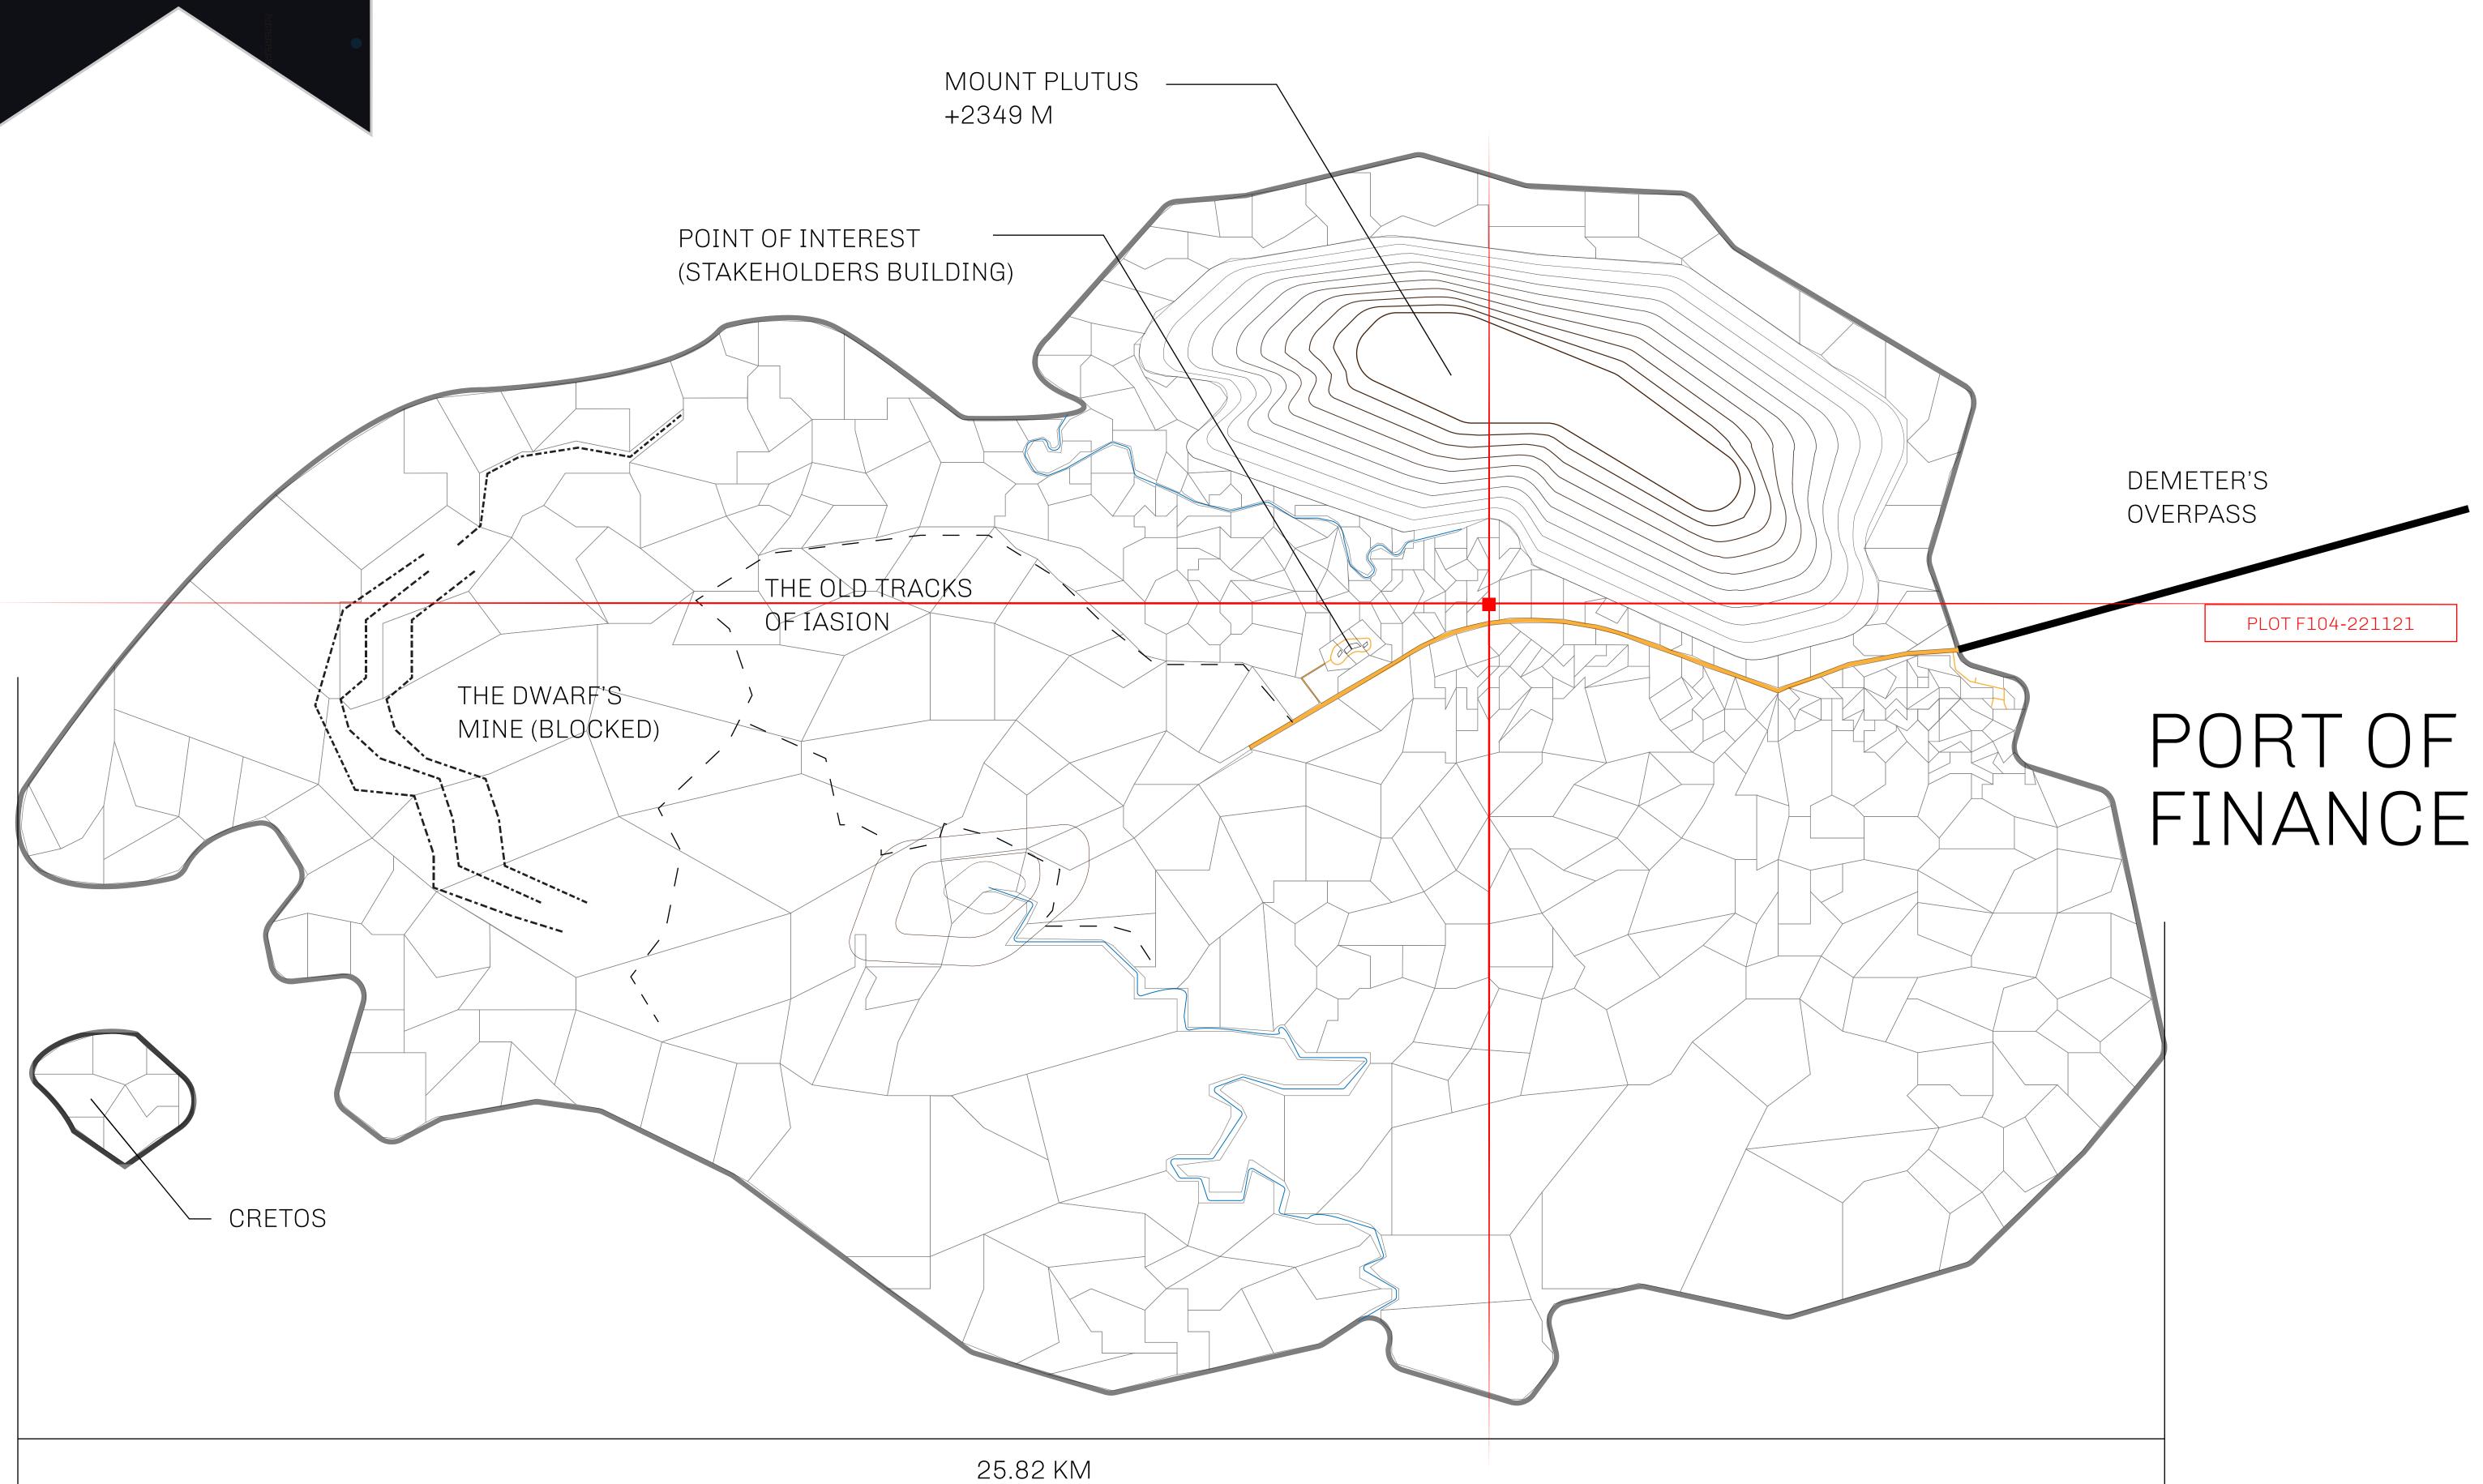

## GEOGRAPHY

COASTLINE
BORDERS
HIGHEST POINT
LOWEST POINT
PLOTS

SCALE

73.54 KM (45.70 MILES) OCEAN MOUNT PLUTUS +2349 M

THE DWARF'S MINE -215 M

490 1:50000