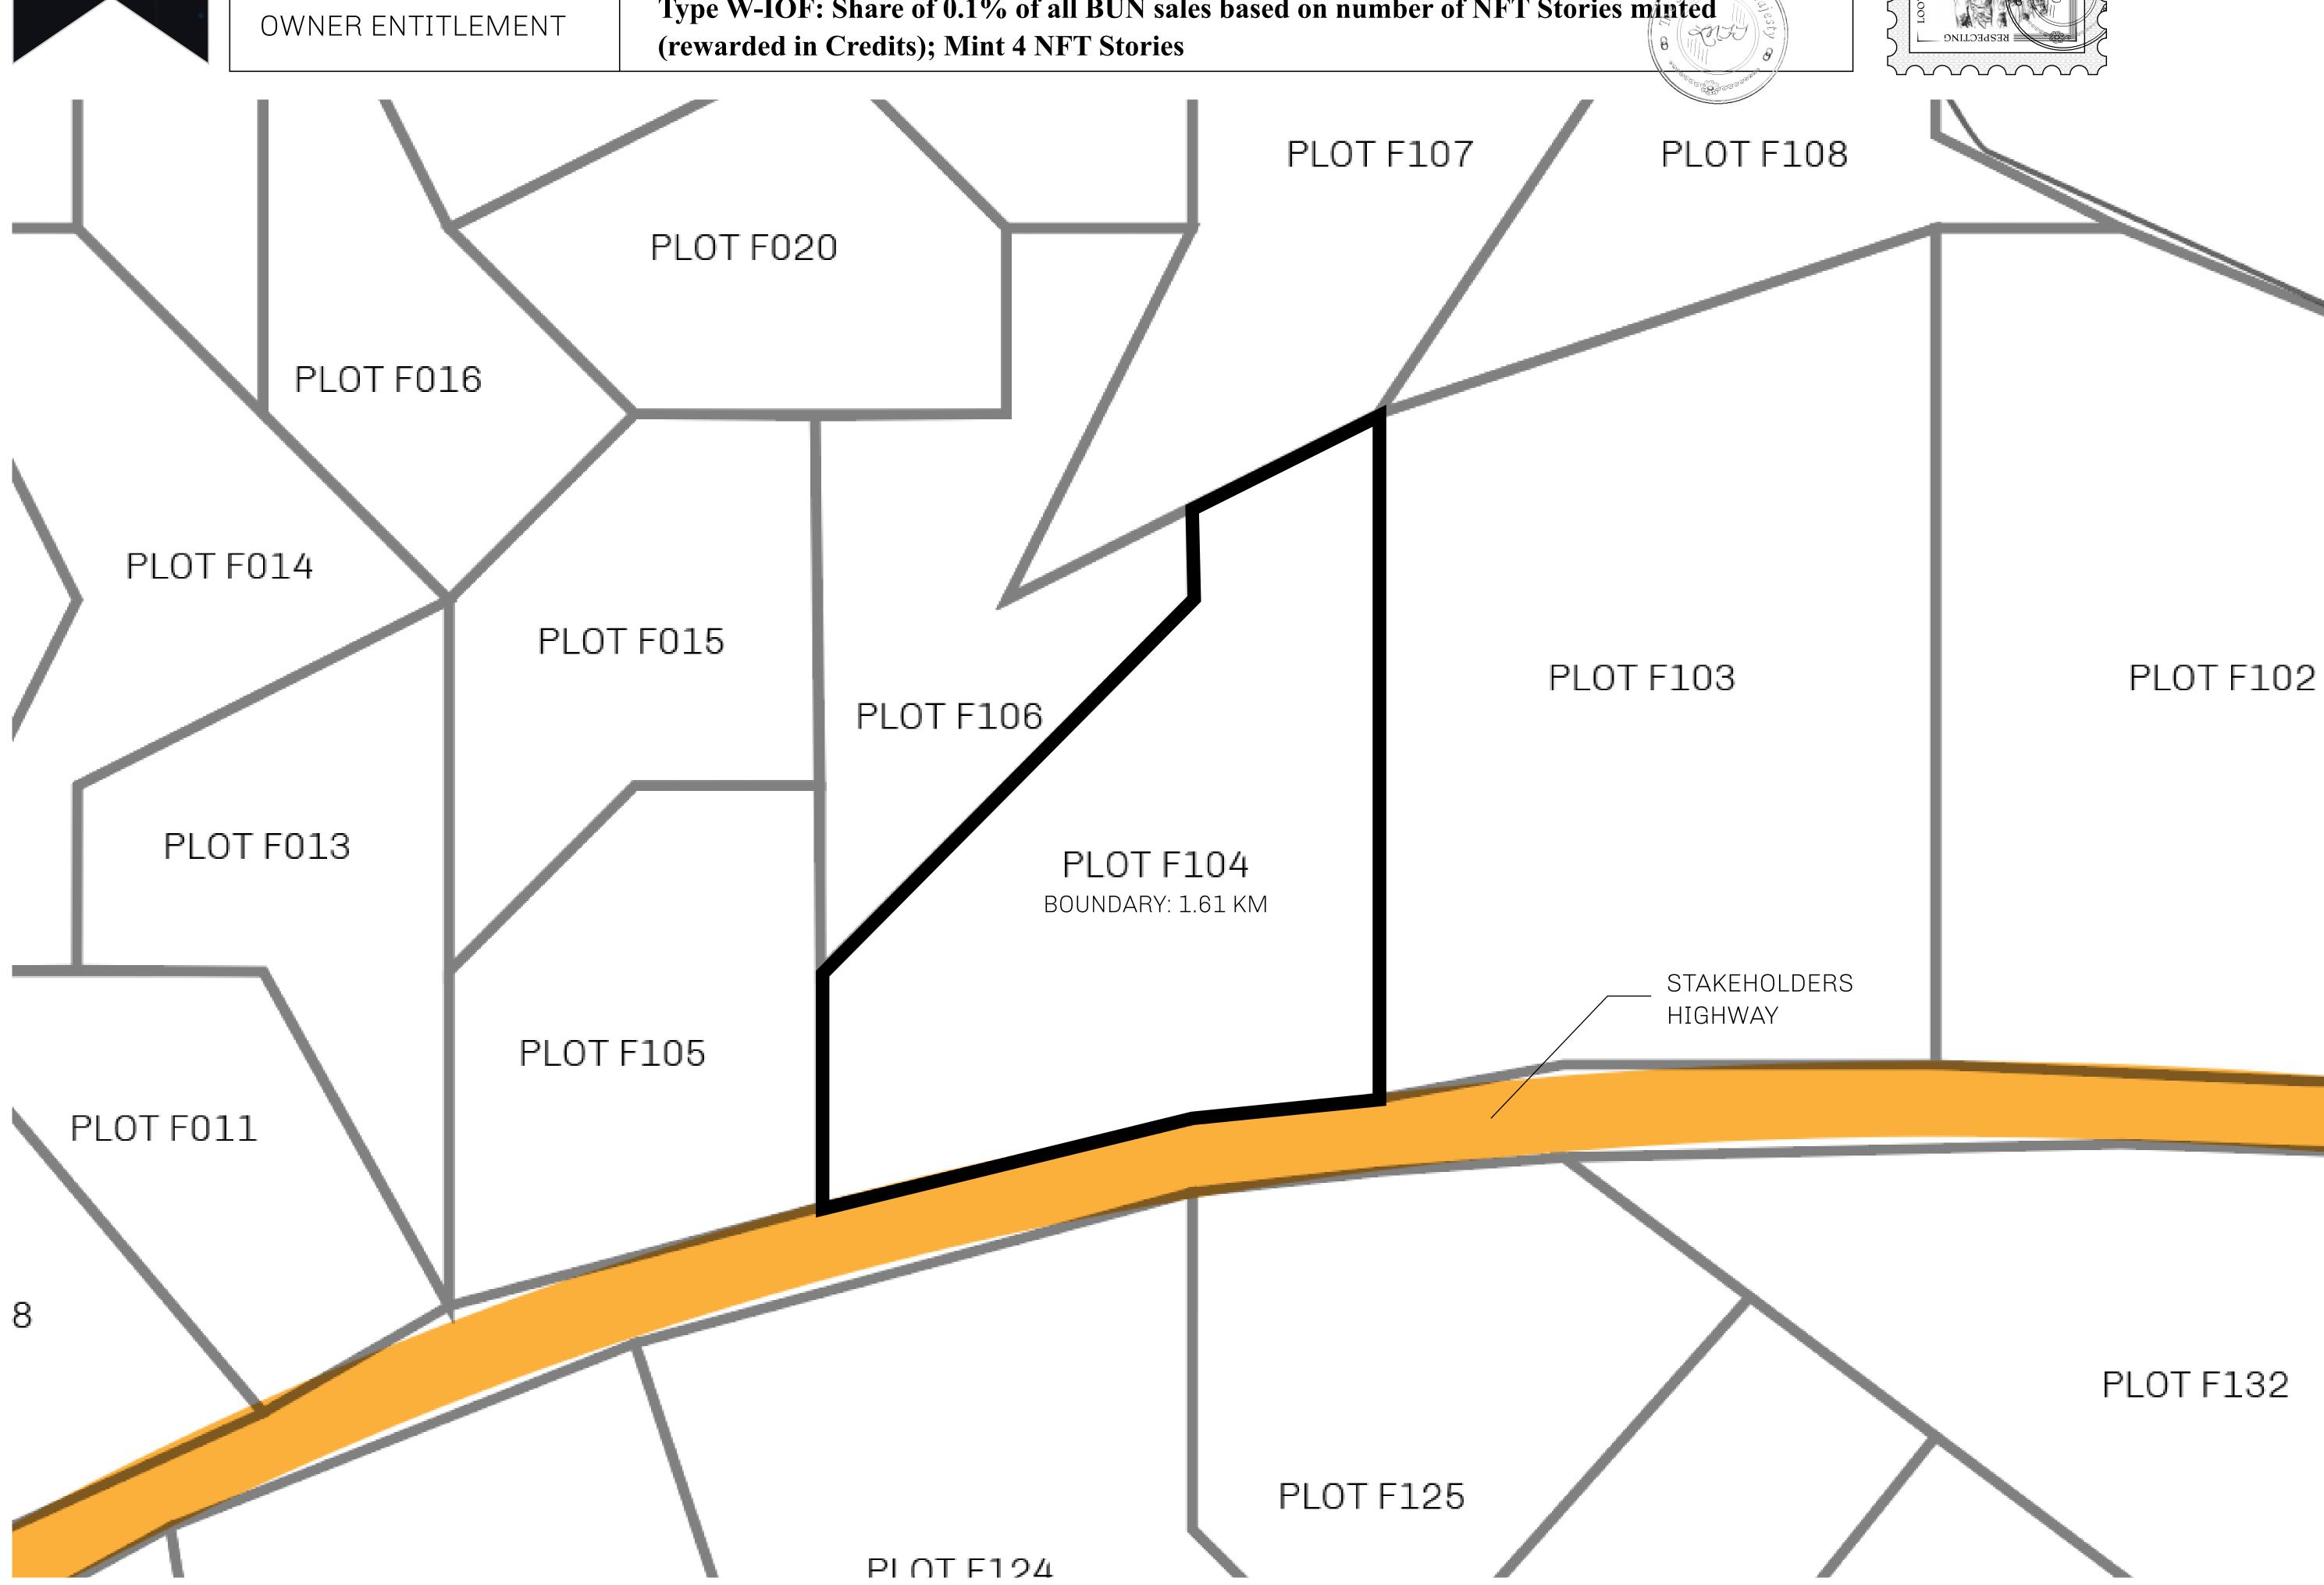

## H.M. LNFT Land Registry

F104-221121

TITLE NUMBER

ADMINISTRATIVE AREA

ISLE OF FUND

ISSUED 22 November 2021

SCALE **1/50000** 

Type W-IOF: Share of 0.1% of all BUN sales based on number of NFT Stories minted