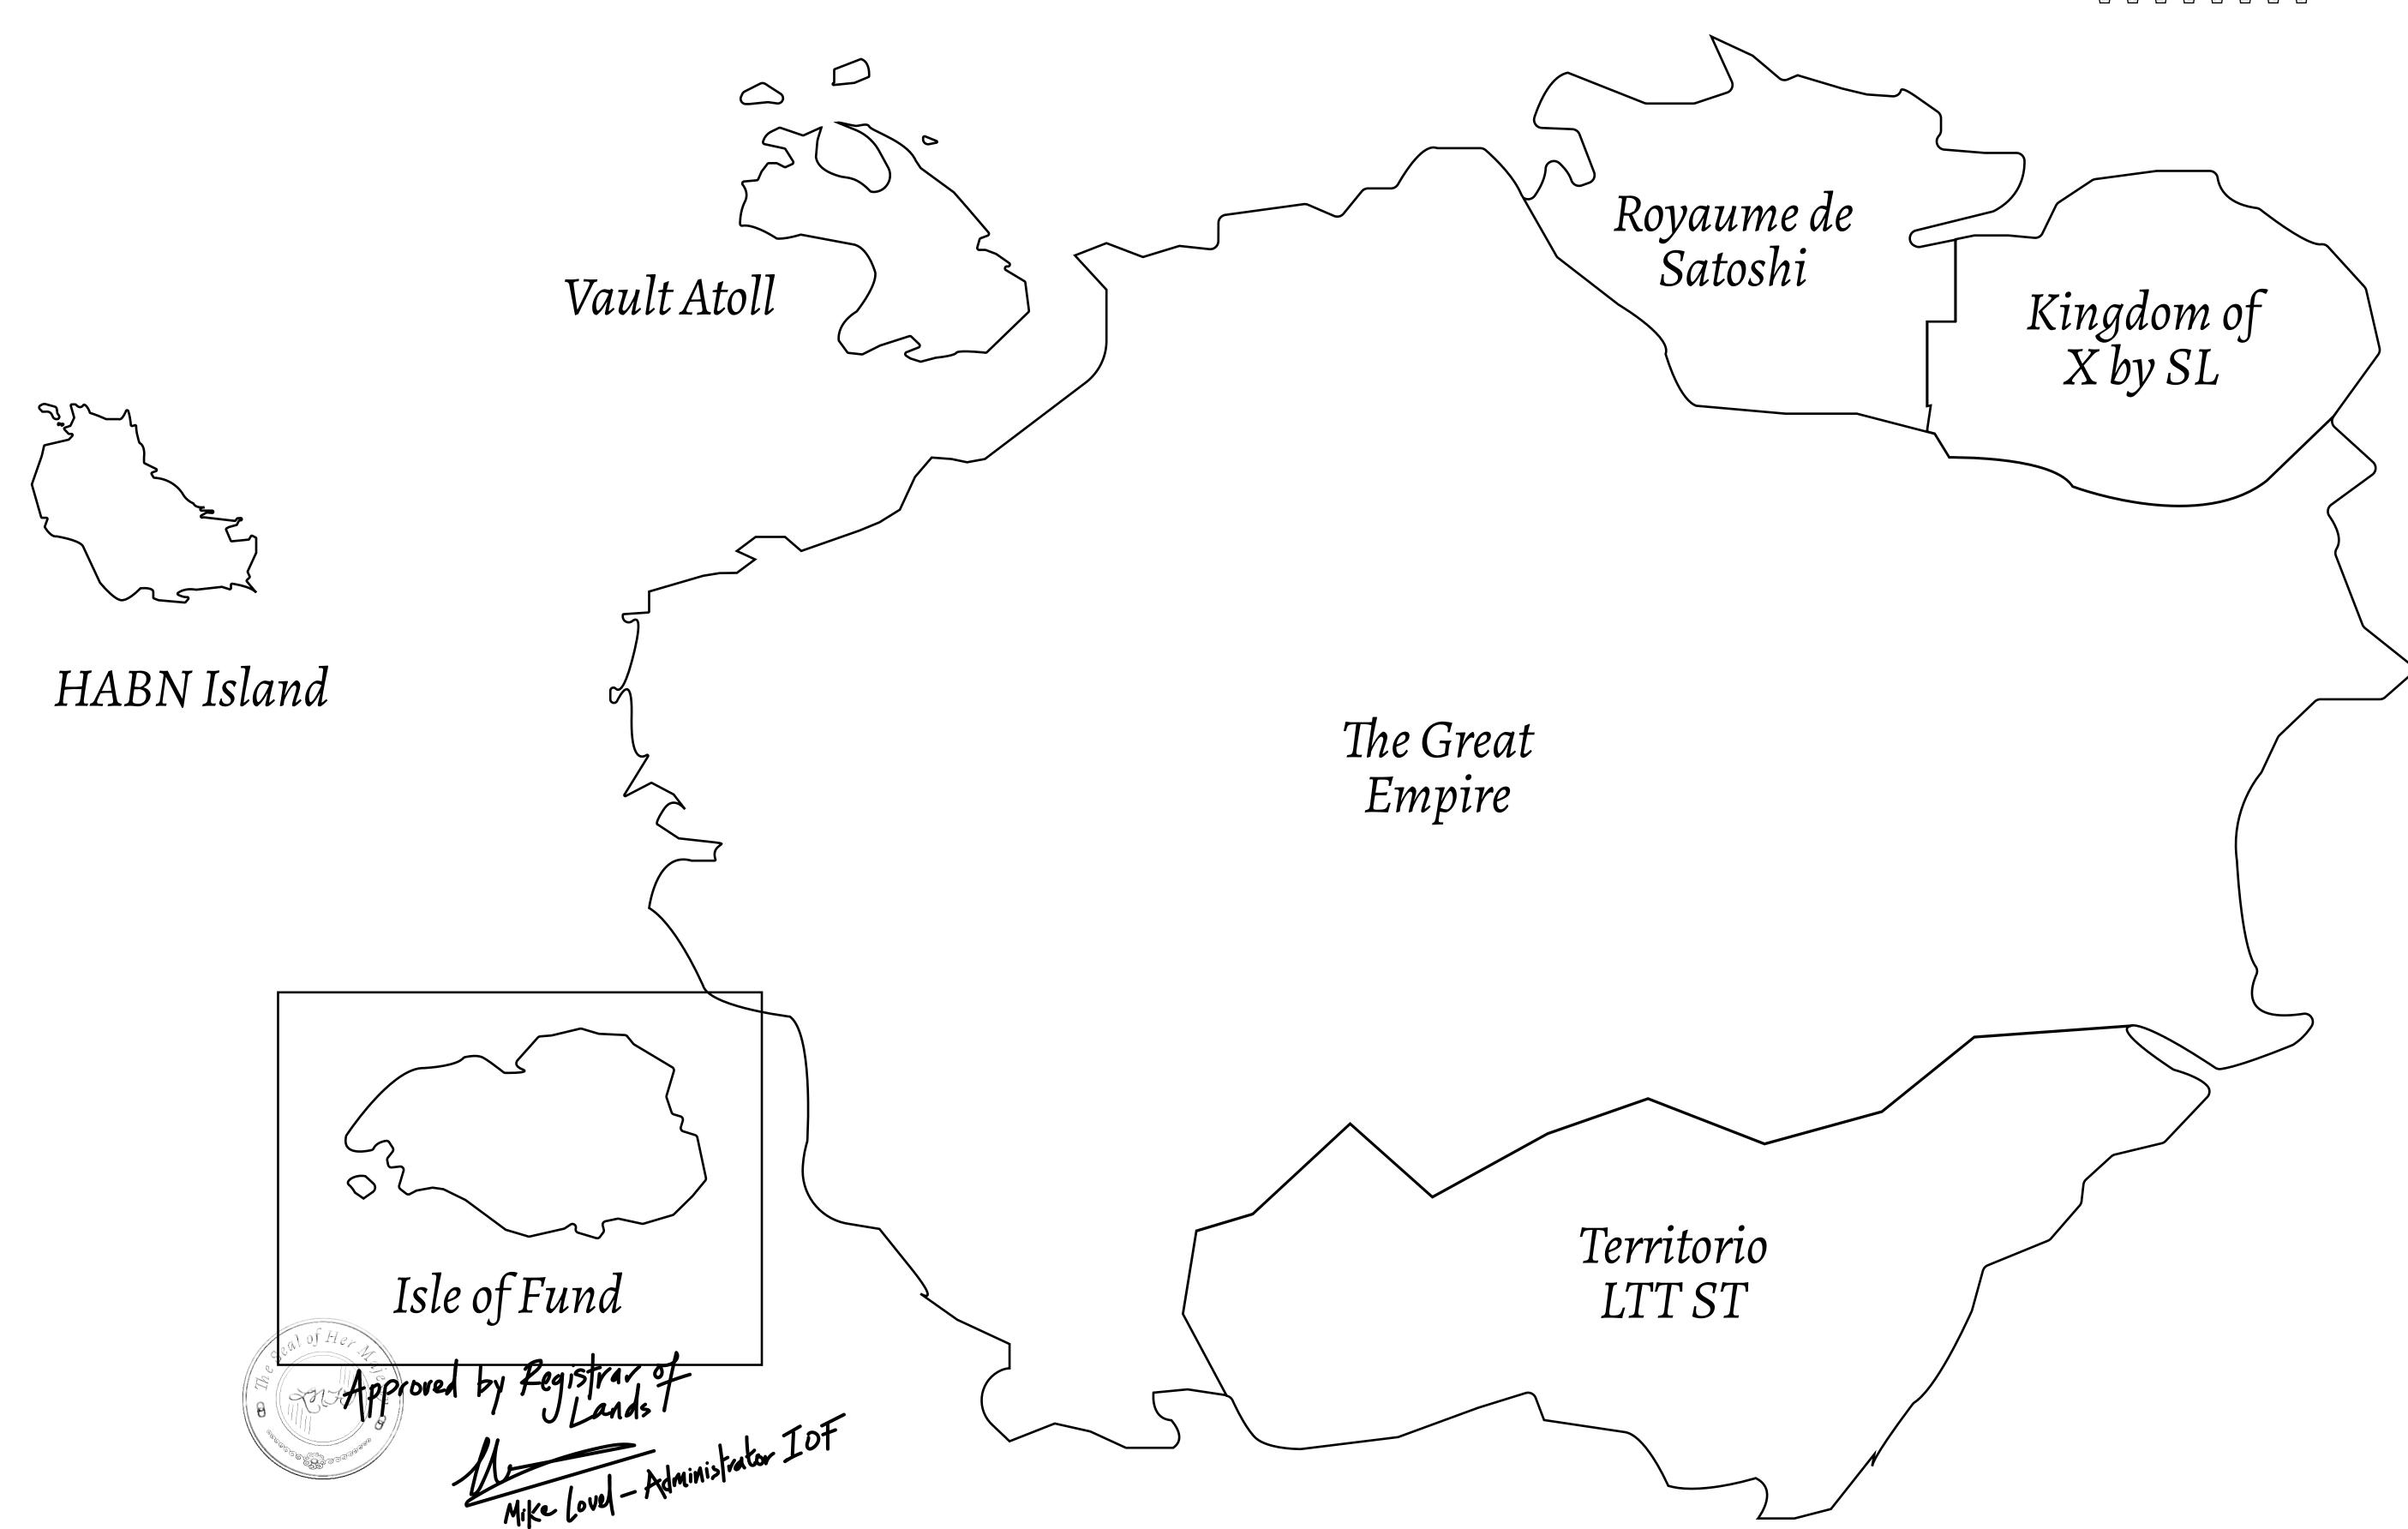

## GEOGRAPHY

COASTLINE
BORDERS
HIGHEST POINT
LOWEST POINT
PLOTS

SCALE

73.54 KM (45.70 MILES) OCEAN MOUNT PLUTUS +2349 M

THE DWARF'S MINE -215 M

490 1:50000