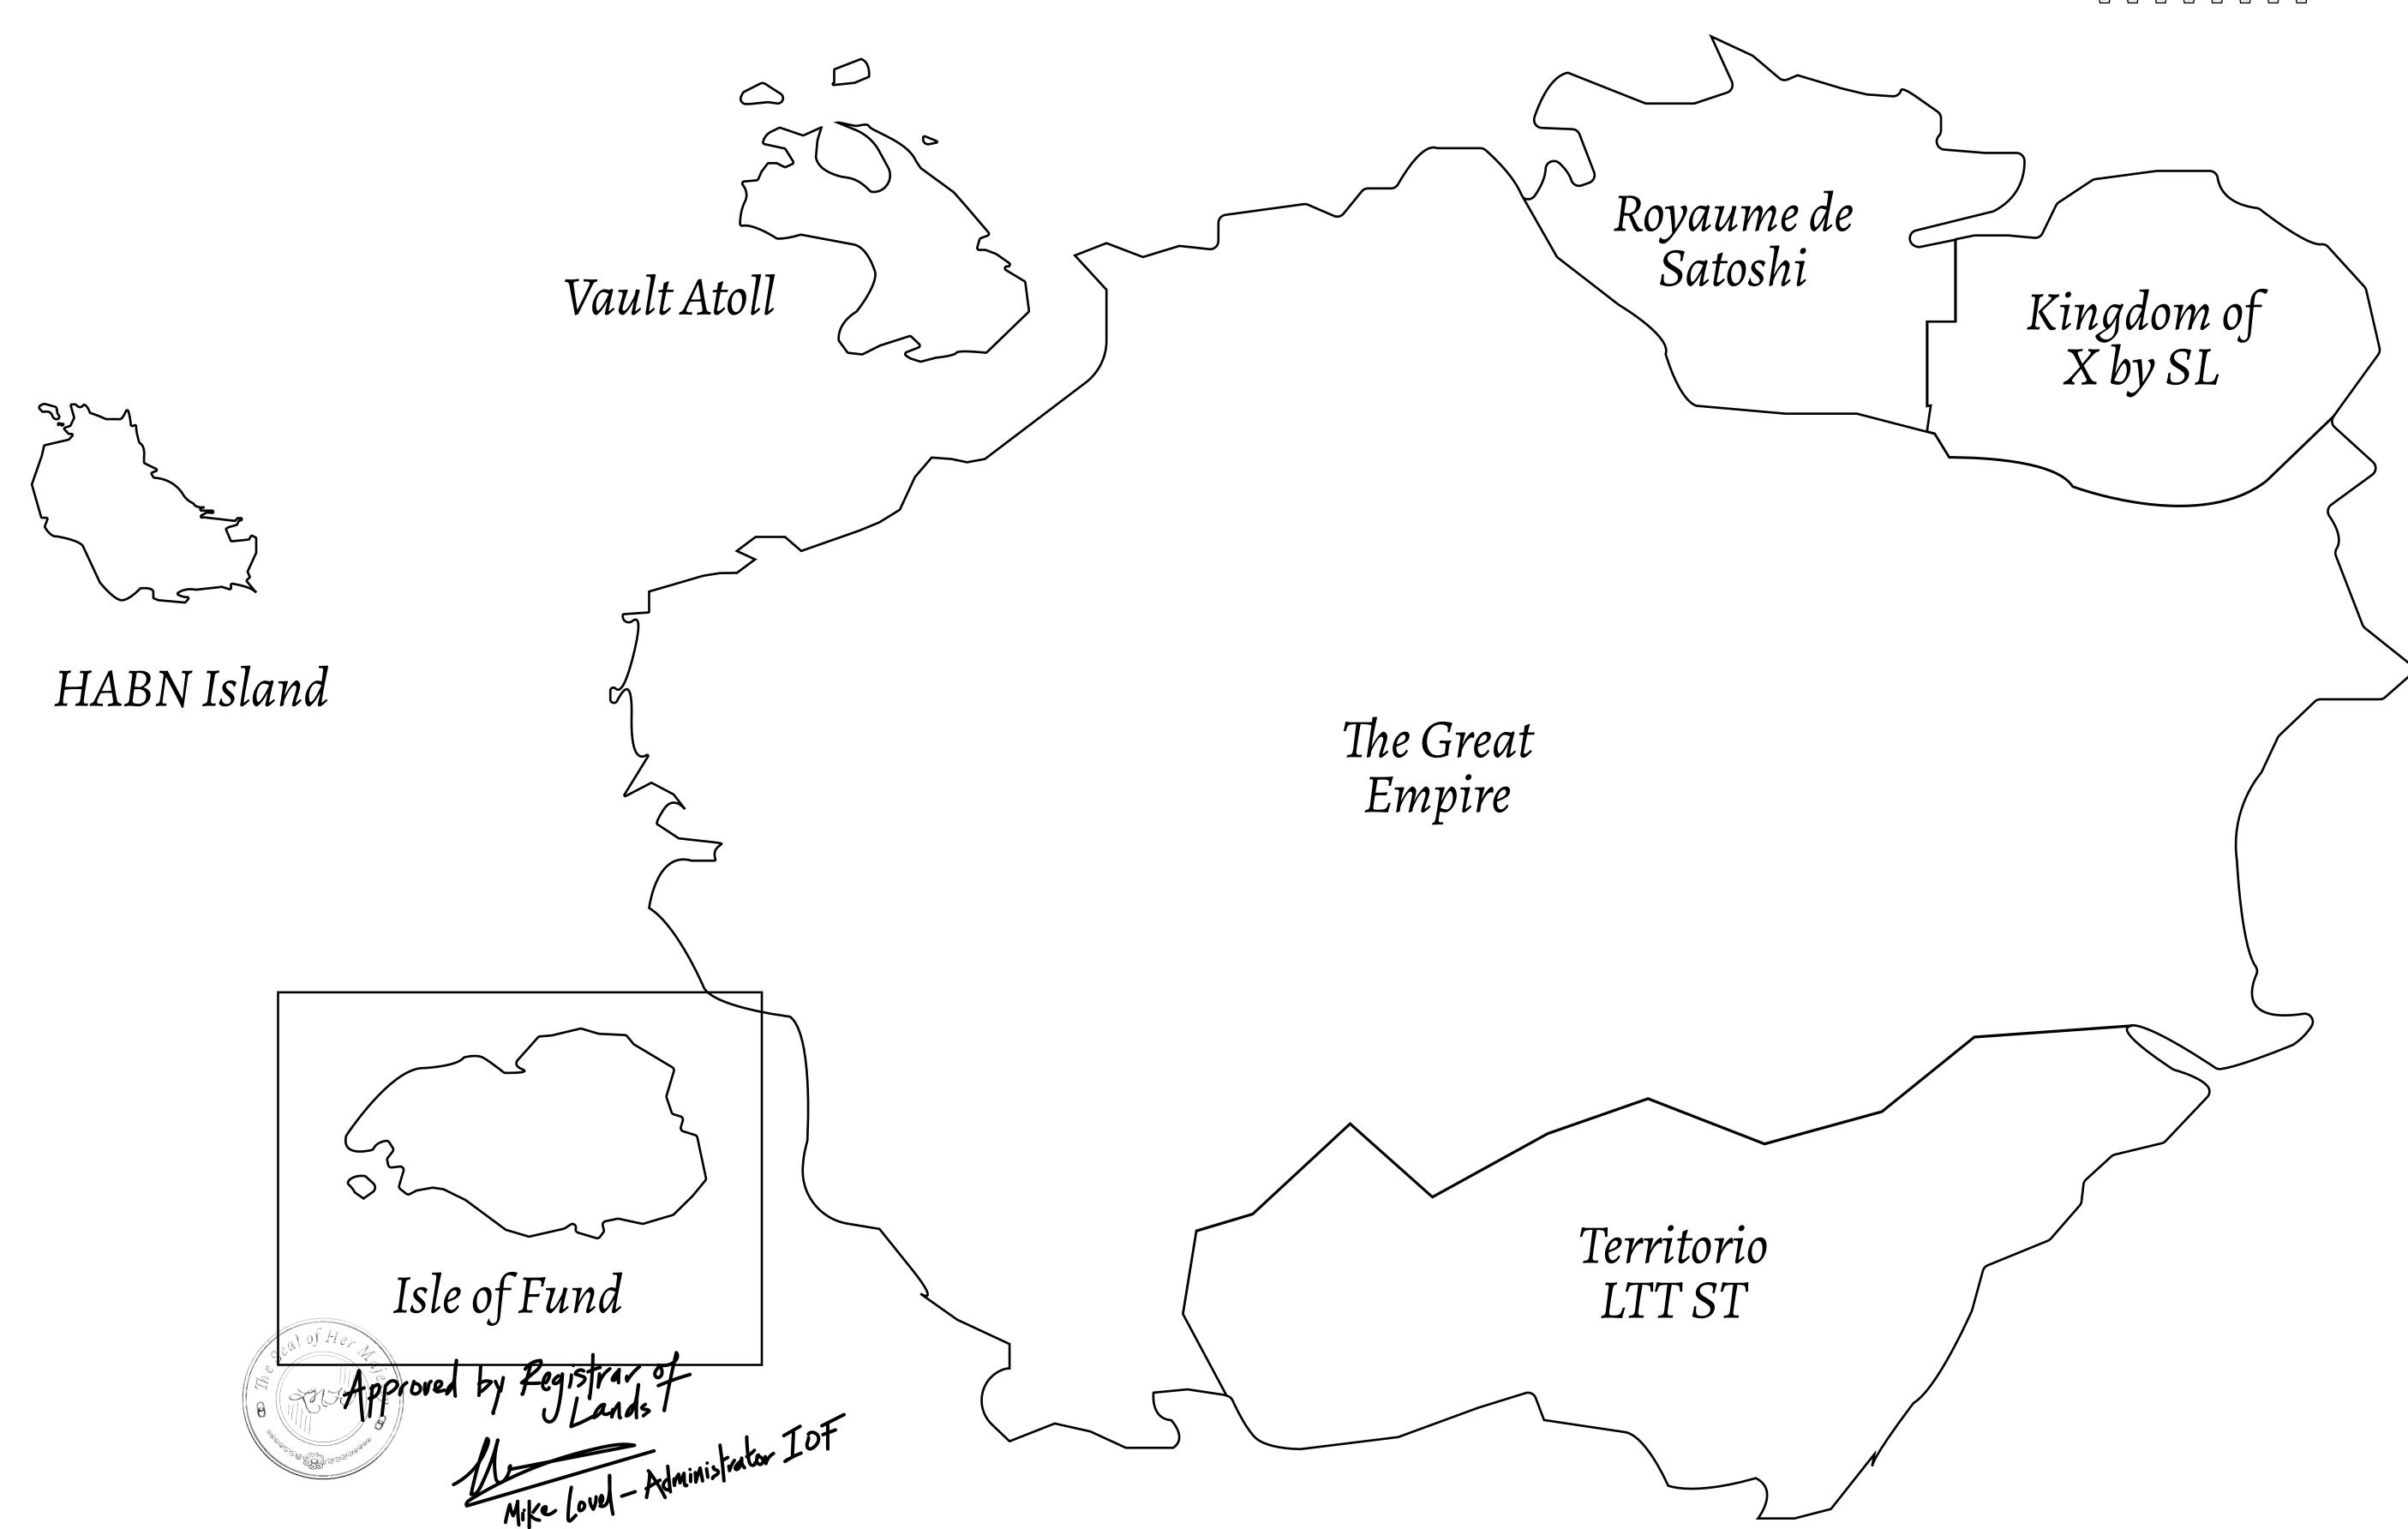

## GEOGRAPHY

COASTLINE
BORDERS
HIGHEST POINT
LOWEST POINT
PLOTS
SCALE

73.54 KM (45.70 MILES) OCEAN MOUNT PLUTUS +2349 M

1:50000

THE DWARF'S MINE -215 M 490