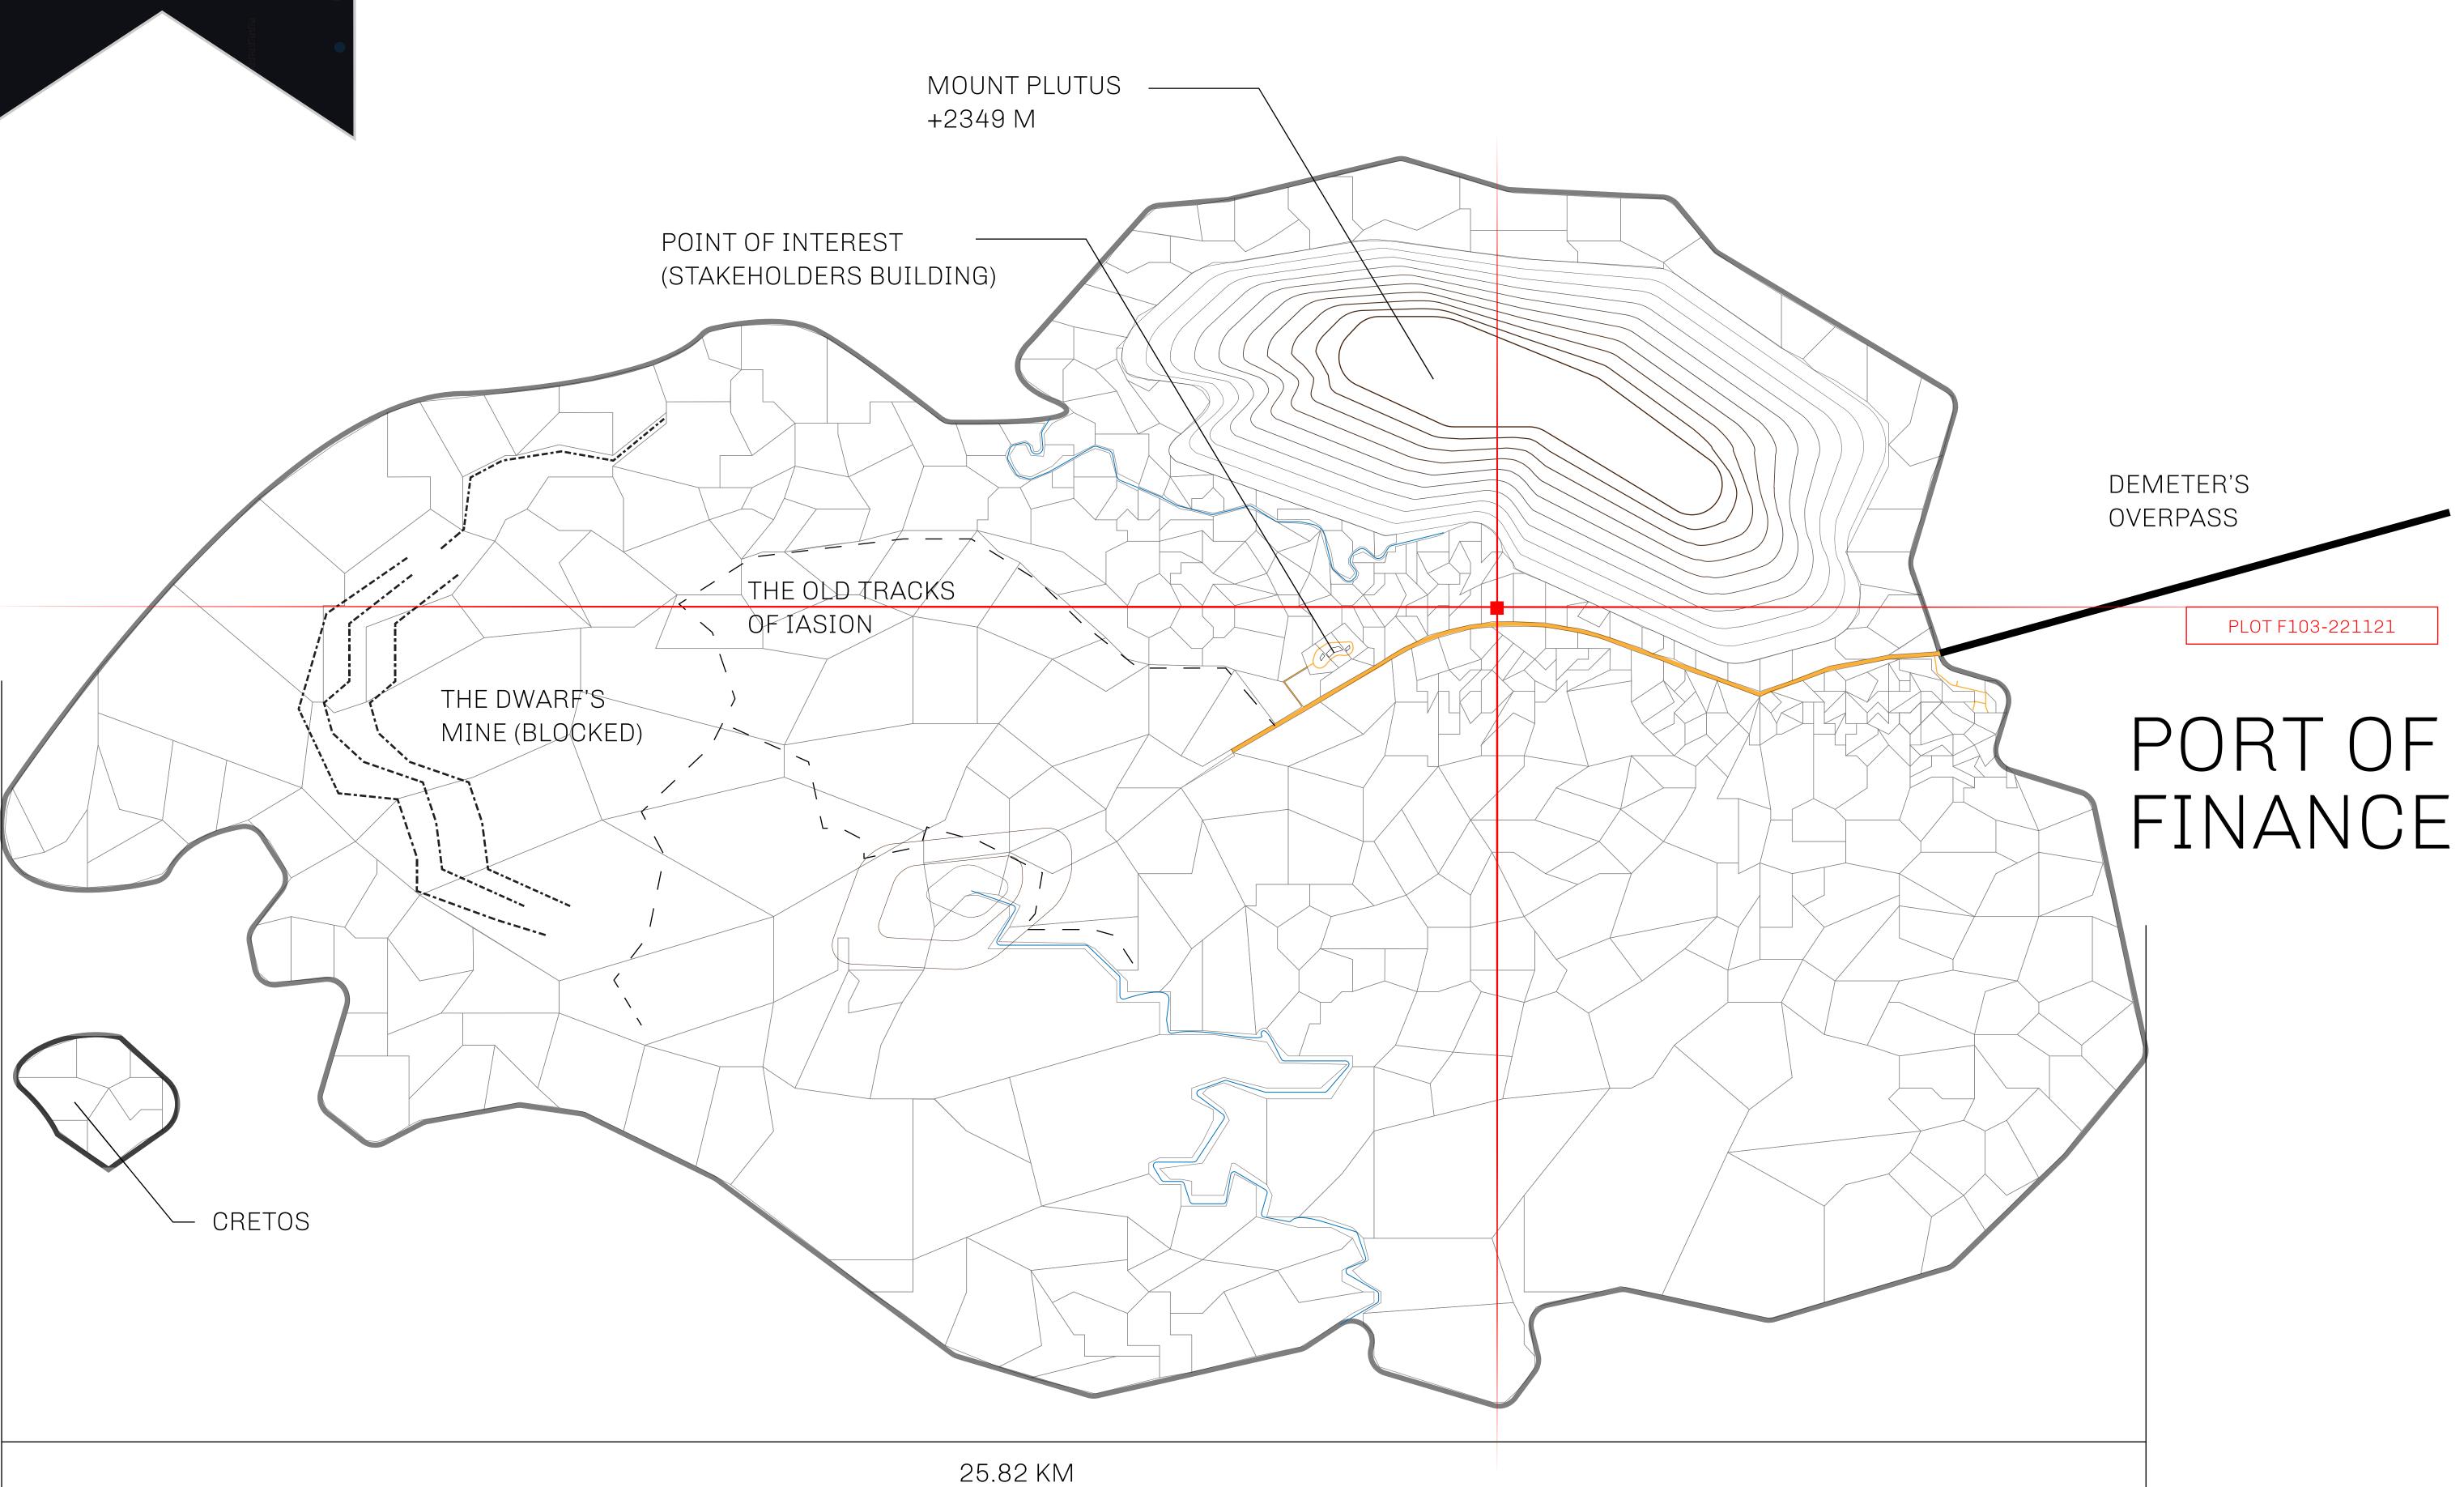

## GEOGRAPHY

COASTLINE
BORDERS
HIGHEST POINT
LOWEST POINT
PLOTS
SCALE

73.54 KM (45.70 MILES) OCEAN MOUNT PLUTUS +2349 M

1:50000

THE DWARF'S MINE -215 M 490

## H.M. LNFT Land Registry

F103-221121

TITLE NUMBER

ADMINISTRATIVE AREA

ISLE OF FUND

ISSUED 22 November 2021

SCALE **1/50000** 

Type W-IOF: Share of 0.1% of all BUN sales based on number of NFT Stories minted OWNER ENTITLEMENT (rewarded in Credits); Mint 4 NFT Stories .OT F019 PLOT F111 MOUNT PLUTUS PLOT F108 PLOT F107 +2349 M PLOT F020 PLOT F015 PLOT F102 PLOT F103 PLOT F106 PLOT F101 BOUNDARY: 1.85 KM PLOT F104 STAKEHOLDERS HIGHWAY PLOT F105 PLOT F13 PLOT F132