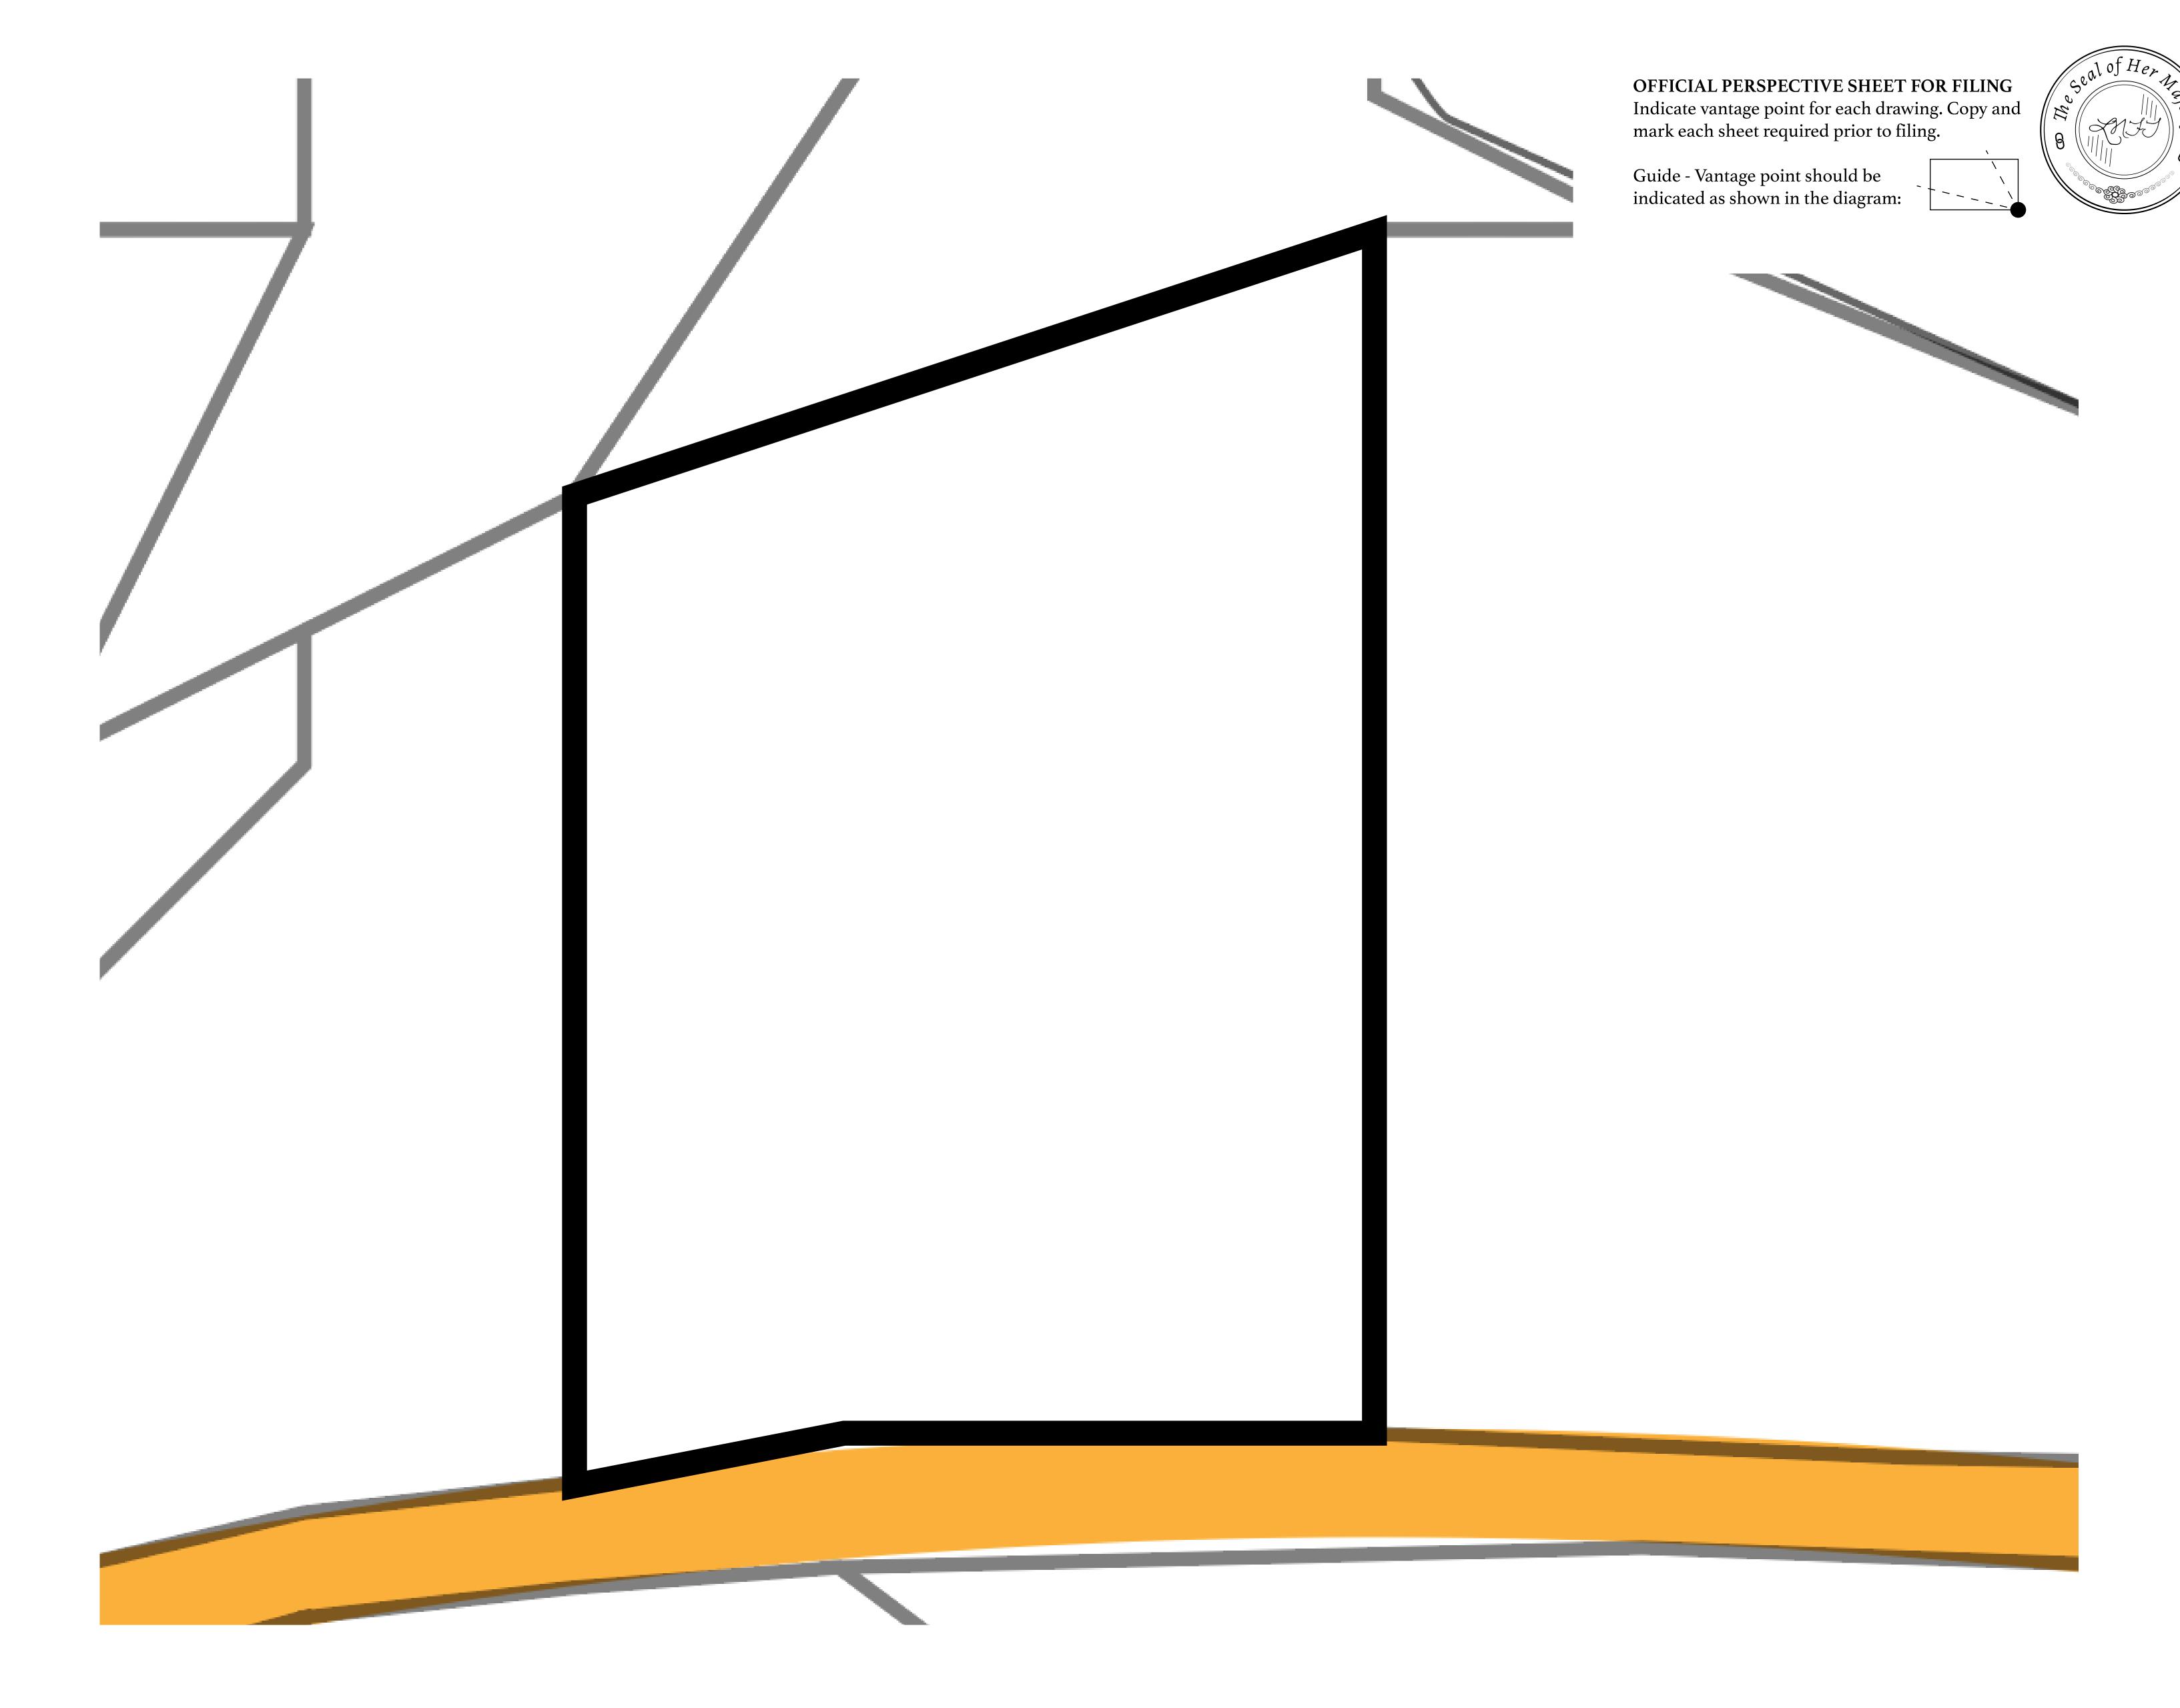

## H.M. LNFT Land Registry

F103-221121

TITLE NUMBER

ADMINISTRATIVE AREA

ISLE OF FUND

ISSUED 22 November 2021

SCALE **1/50000** 

Type W-IOF: Share of 0.1% of all BUN sales based on number of NFT Stories minted OWNER ENTITLEMENT (rewarded in Credits); Mint 4 NFT Stories .OT F019 PLOT F111 MOUNT PLUTUS PLOT F108 PLOT F107 +2349 M PLOT F020 PLOT F015 PLOT F102 PLOT F103 PLOT F106 PLOT F101 BOUNDARY: 1.85 KM PLOT F104 STAKEHOLDERS HIGHWAY PLOT F105 PLOT F13 PLOT F132