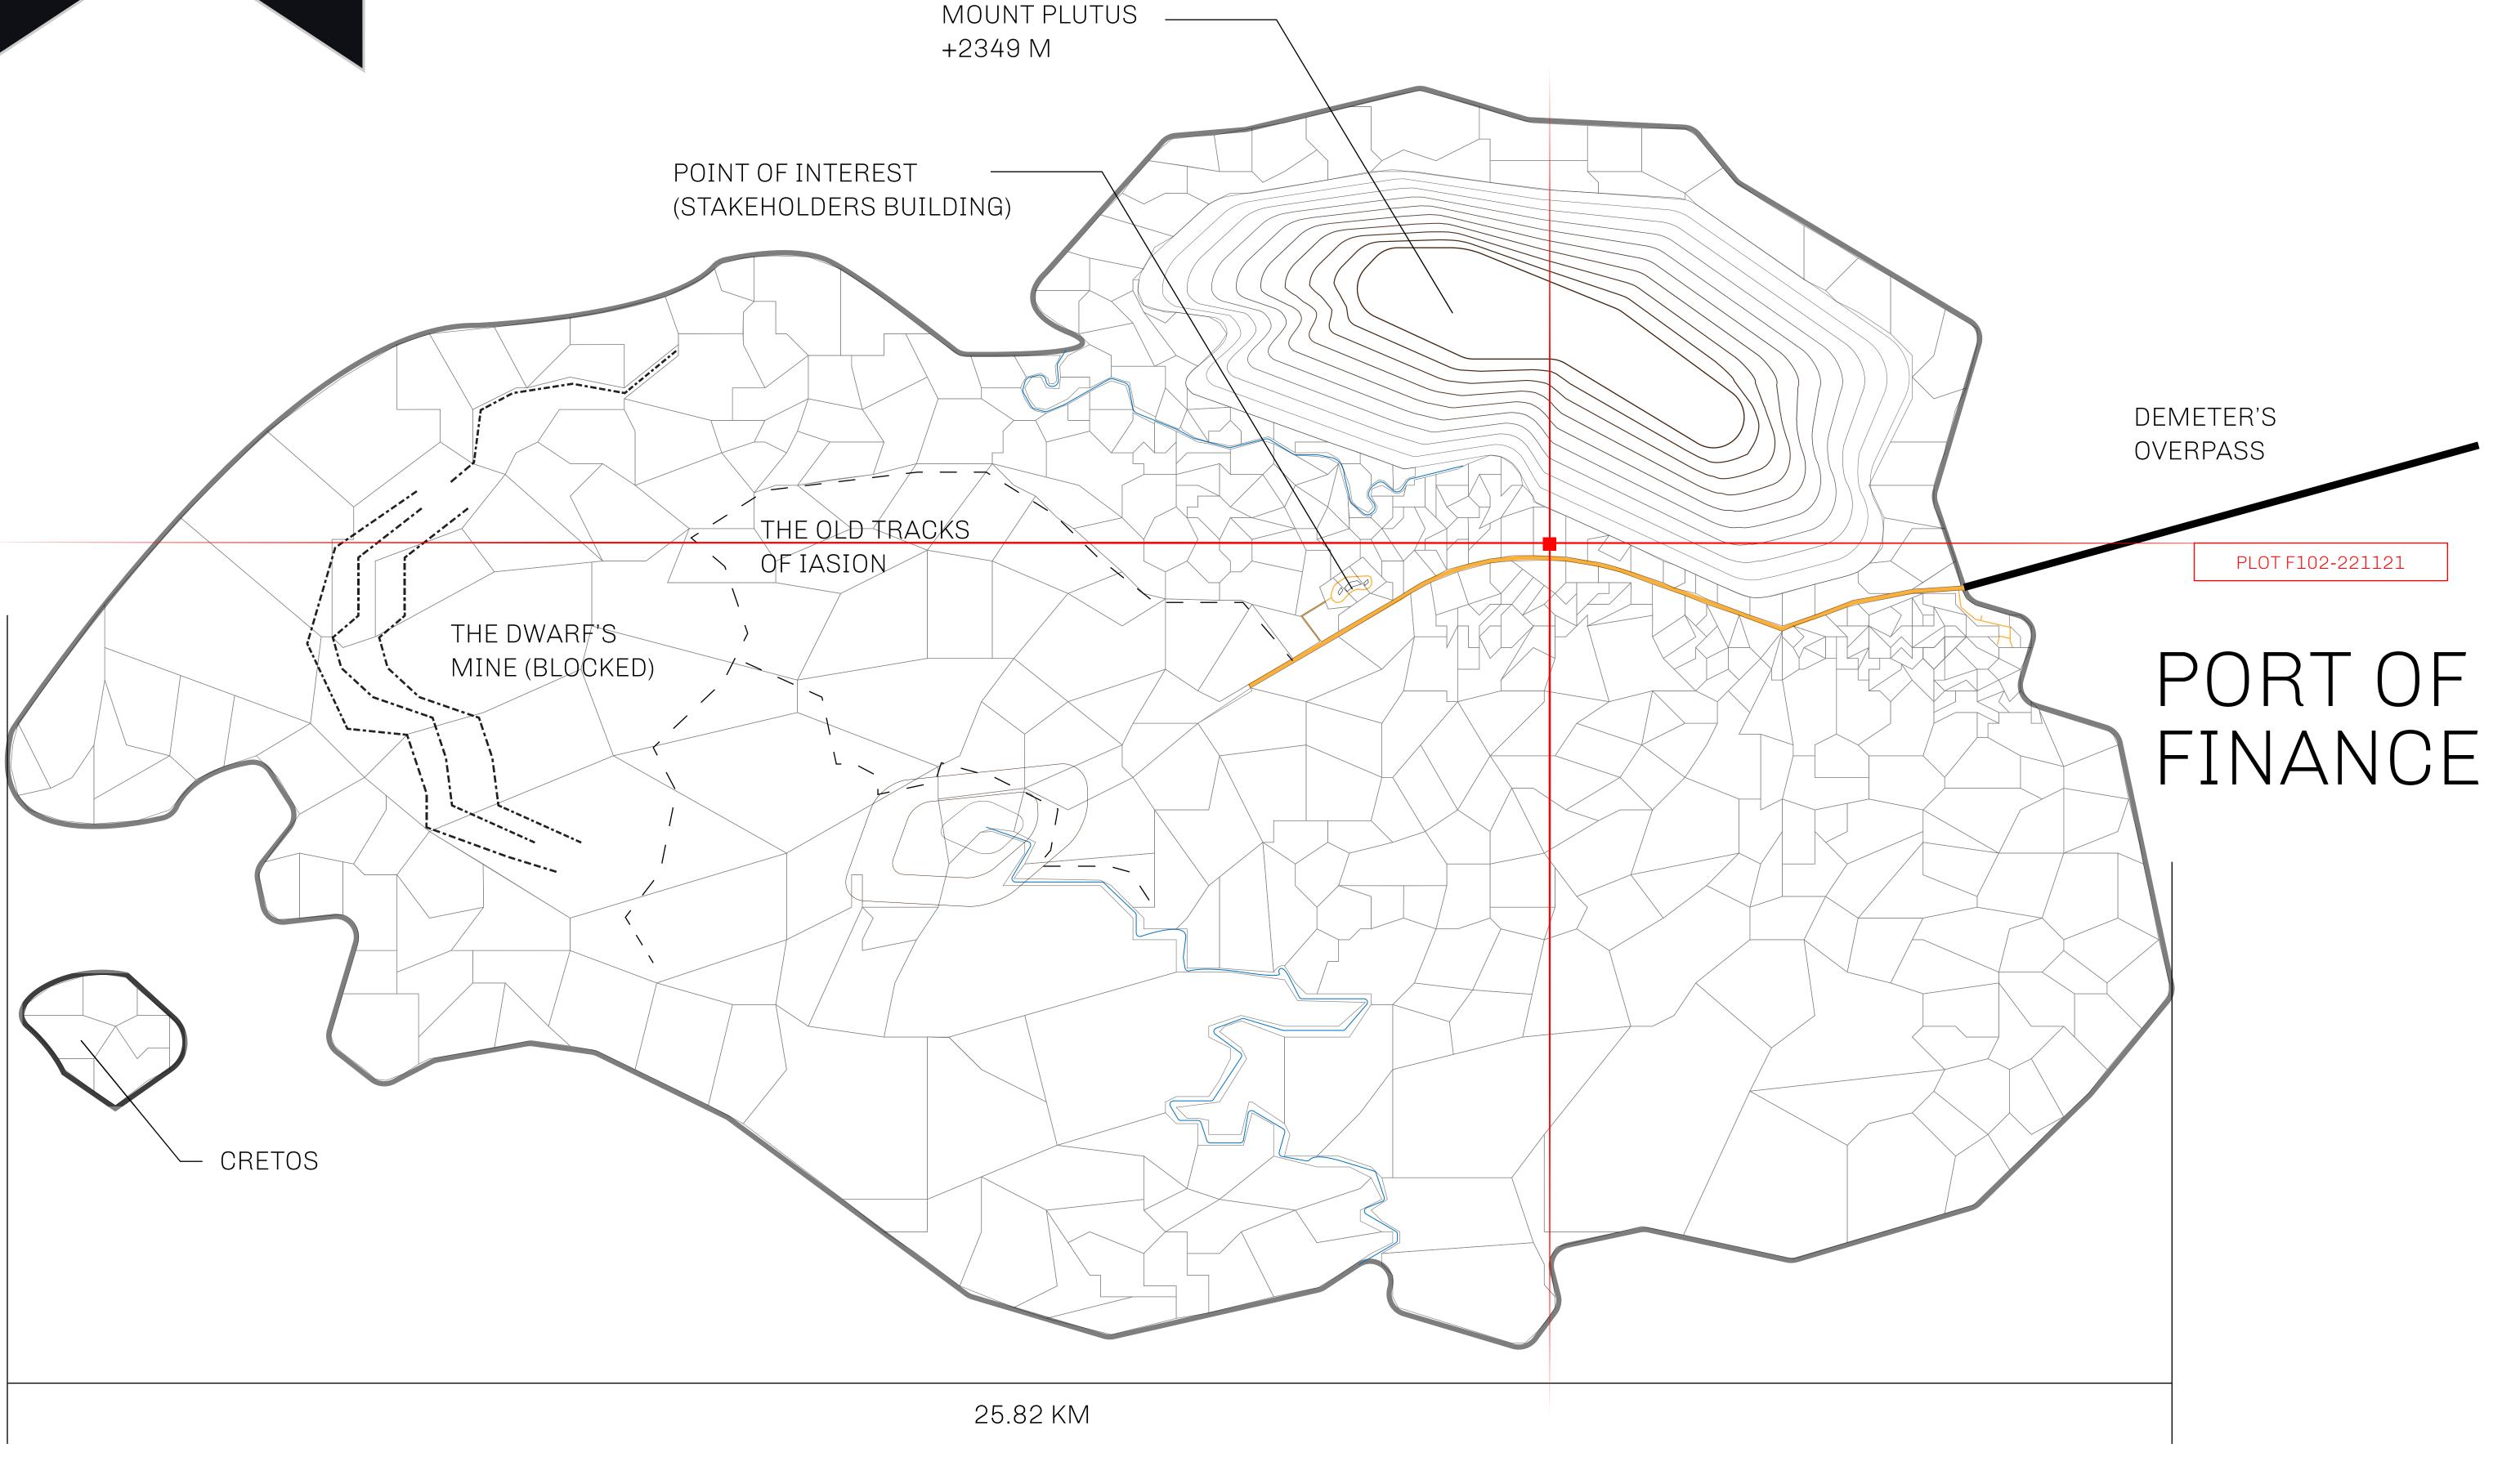

## GEOGRAPHY

COASTLINE BORDERS HIGHEST POINT LOWEST POINT PLOTS SCALE 73.54 KM (45.70 MILES) OCEAN MOUNT PLUTUS +2349 M THE DWARF'S MINE -215 M 490 1:50000