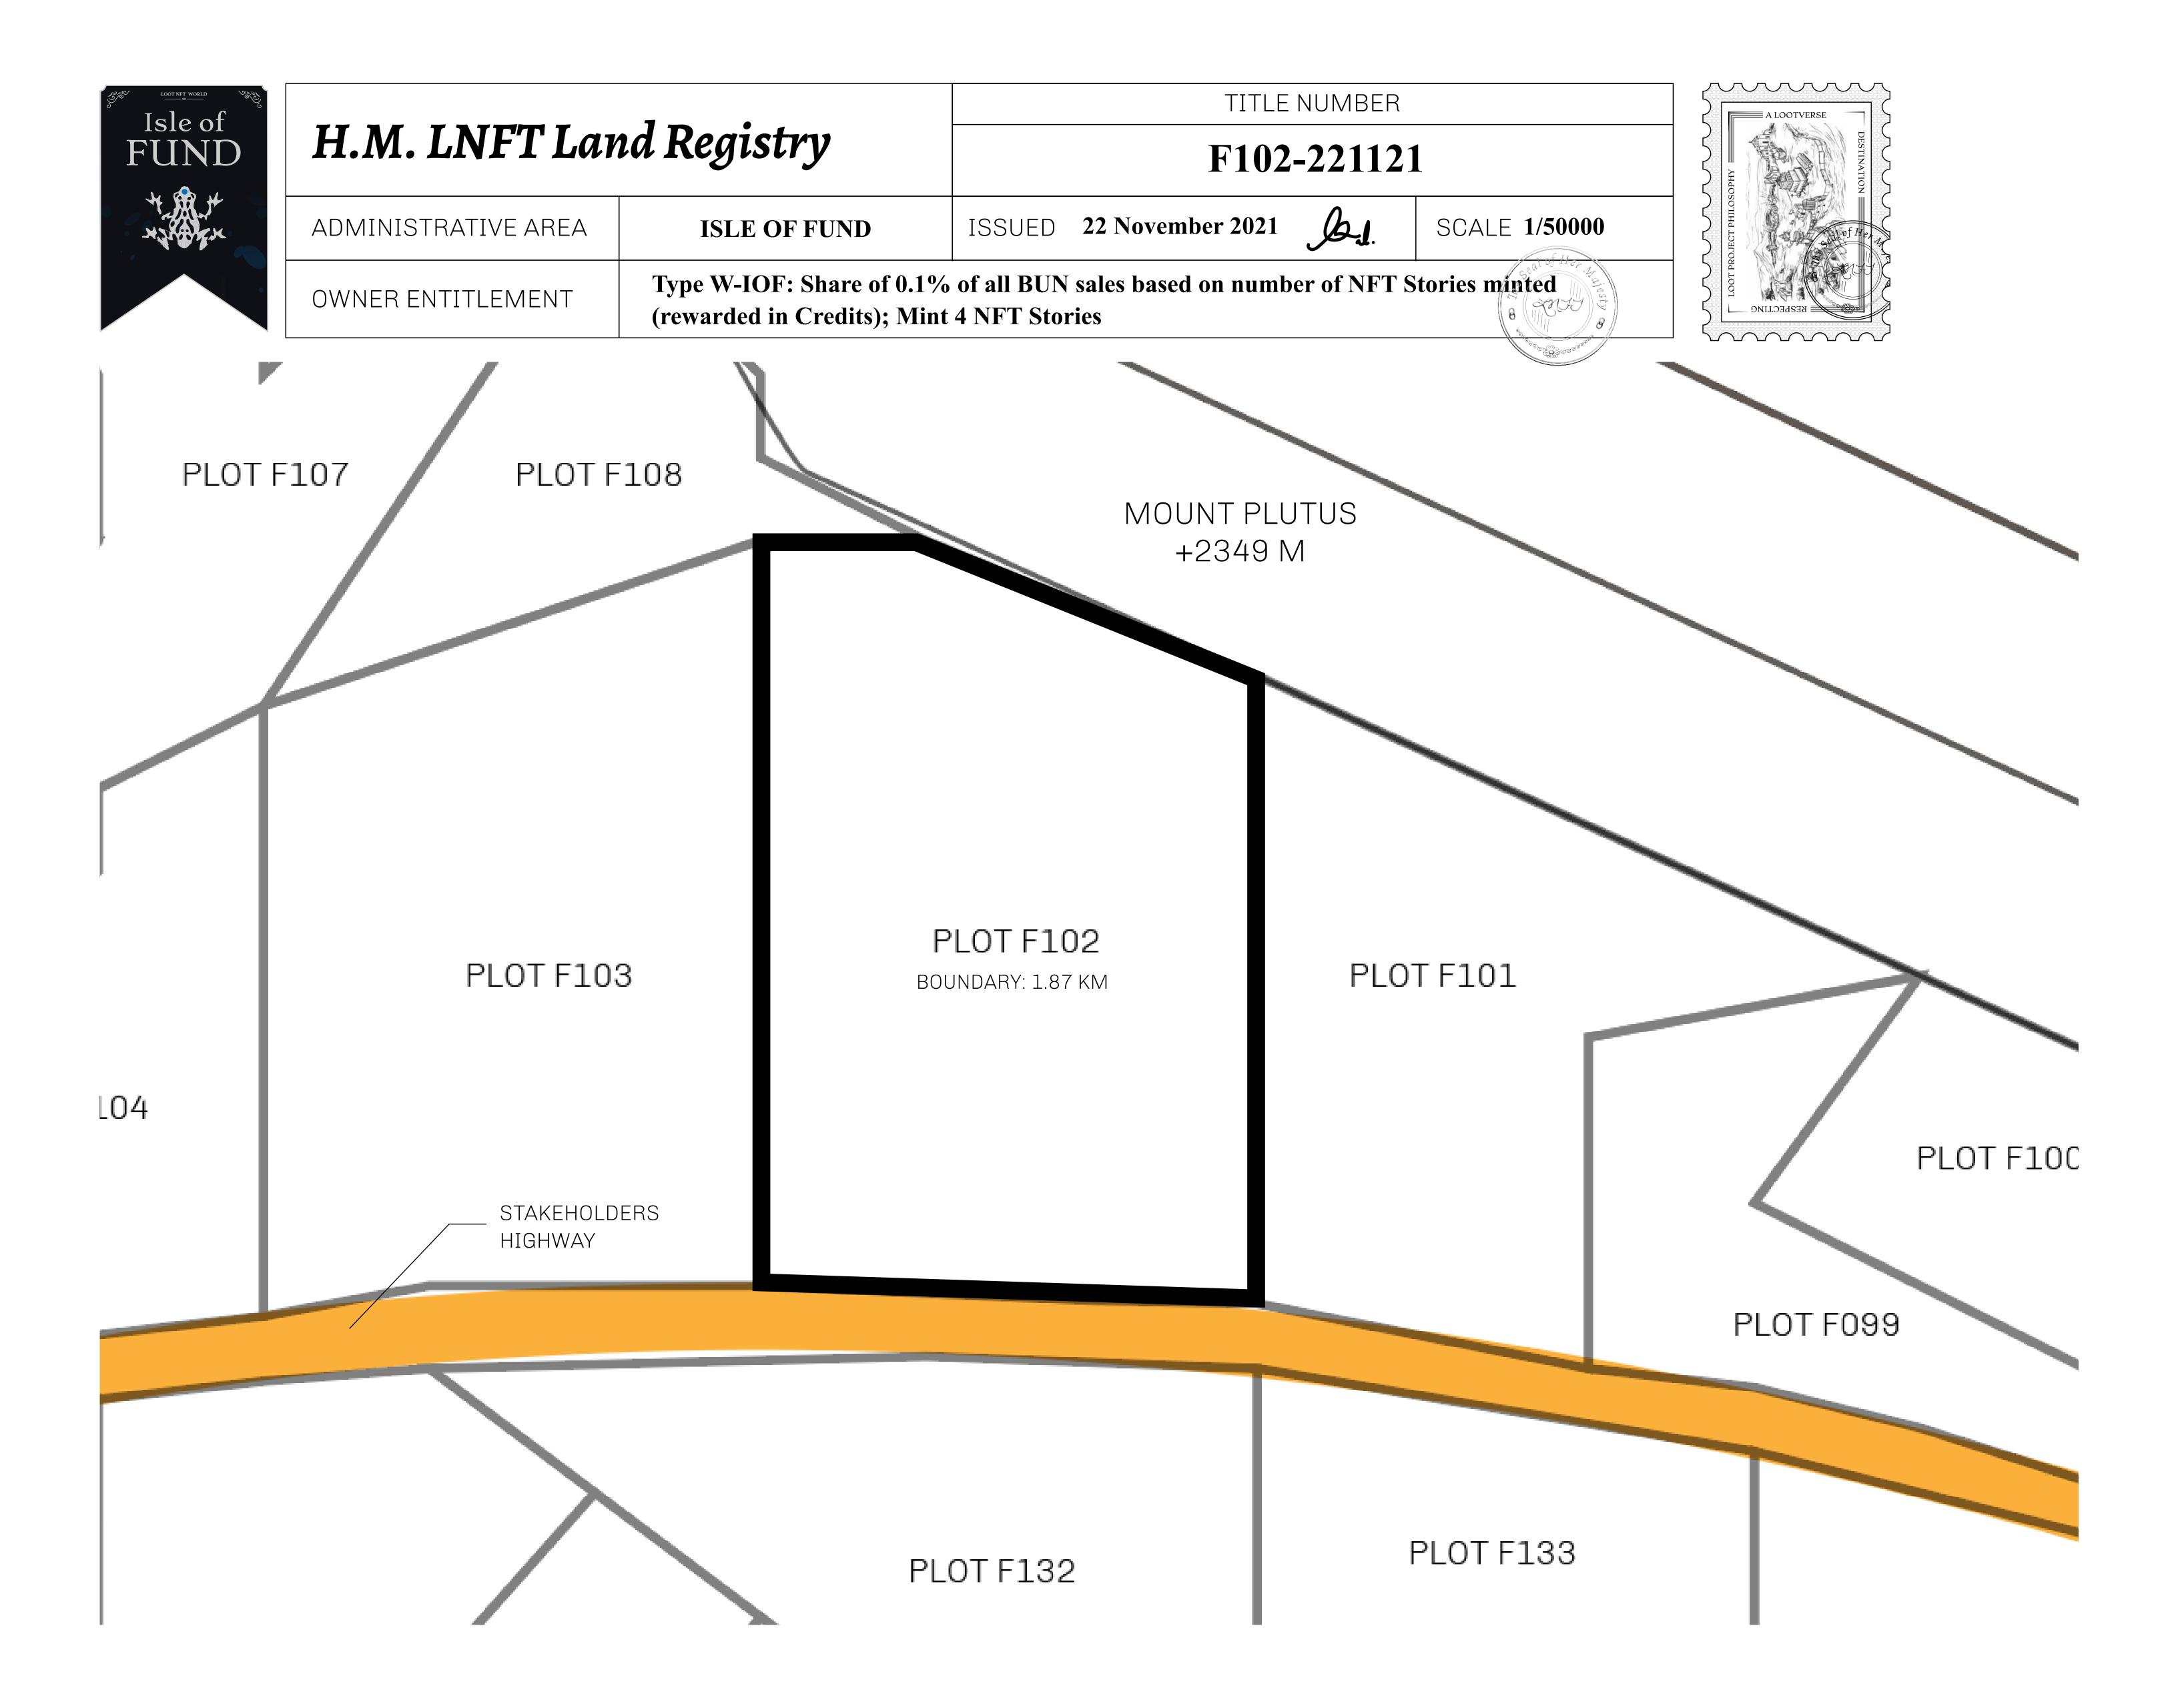

## THE FINANCIERS

Often known as the "paperwork" center of Loot NFT World, the Isle of Fund is the destination for landowners to manage their plots. Plots grant rights embodied in revenue-bearing NFTs (or RB-NFTs), such as minting of NFT stories, receiving USDC platform credit rewards from the World's economic activities, and more. Its people are the leaders in NFT-wrapped instrument experimentations which occurs at the Stakeholder's Building.

## GEOGRAPHY

COASTLINE BORDERS HIGHEST POINT LOWEST POINT PLOTS SCALE 73.54 KM (45.70 MILES) OCEAN MOUNT PLUTUS +2349 M THE DWARF'S MINE -215 M 490 1:50000