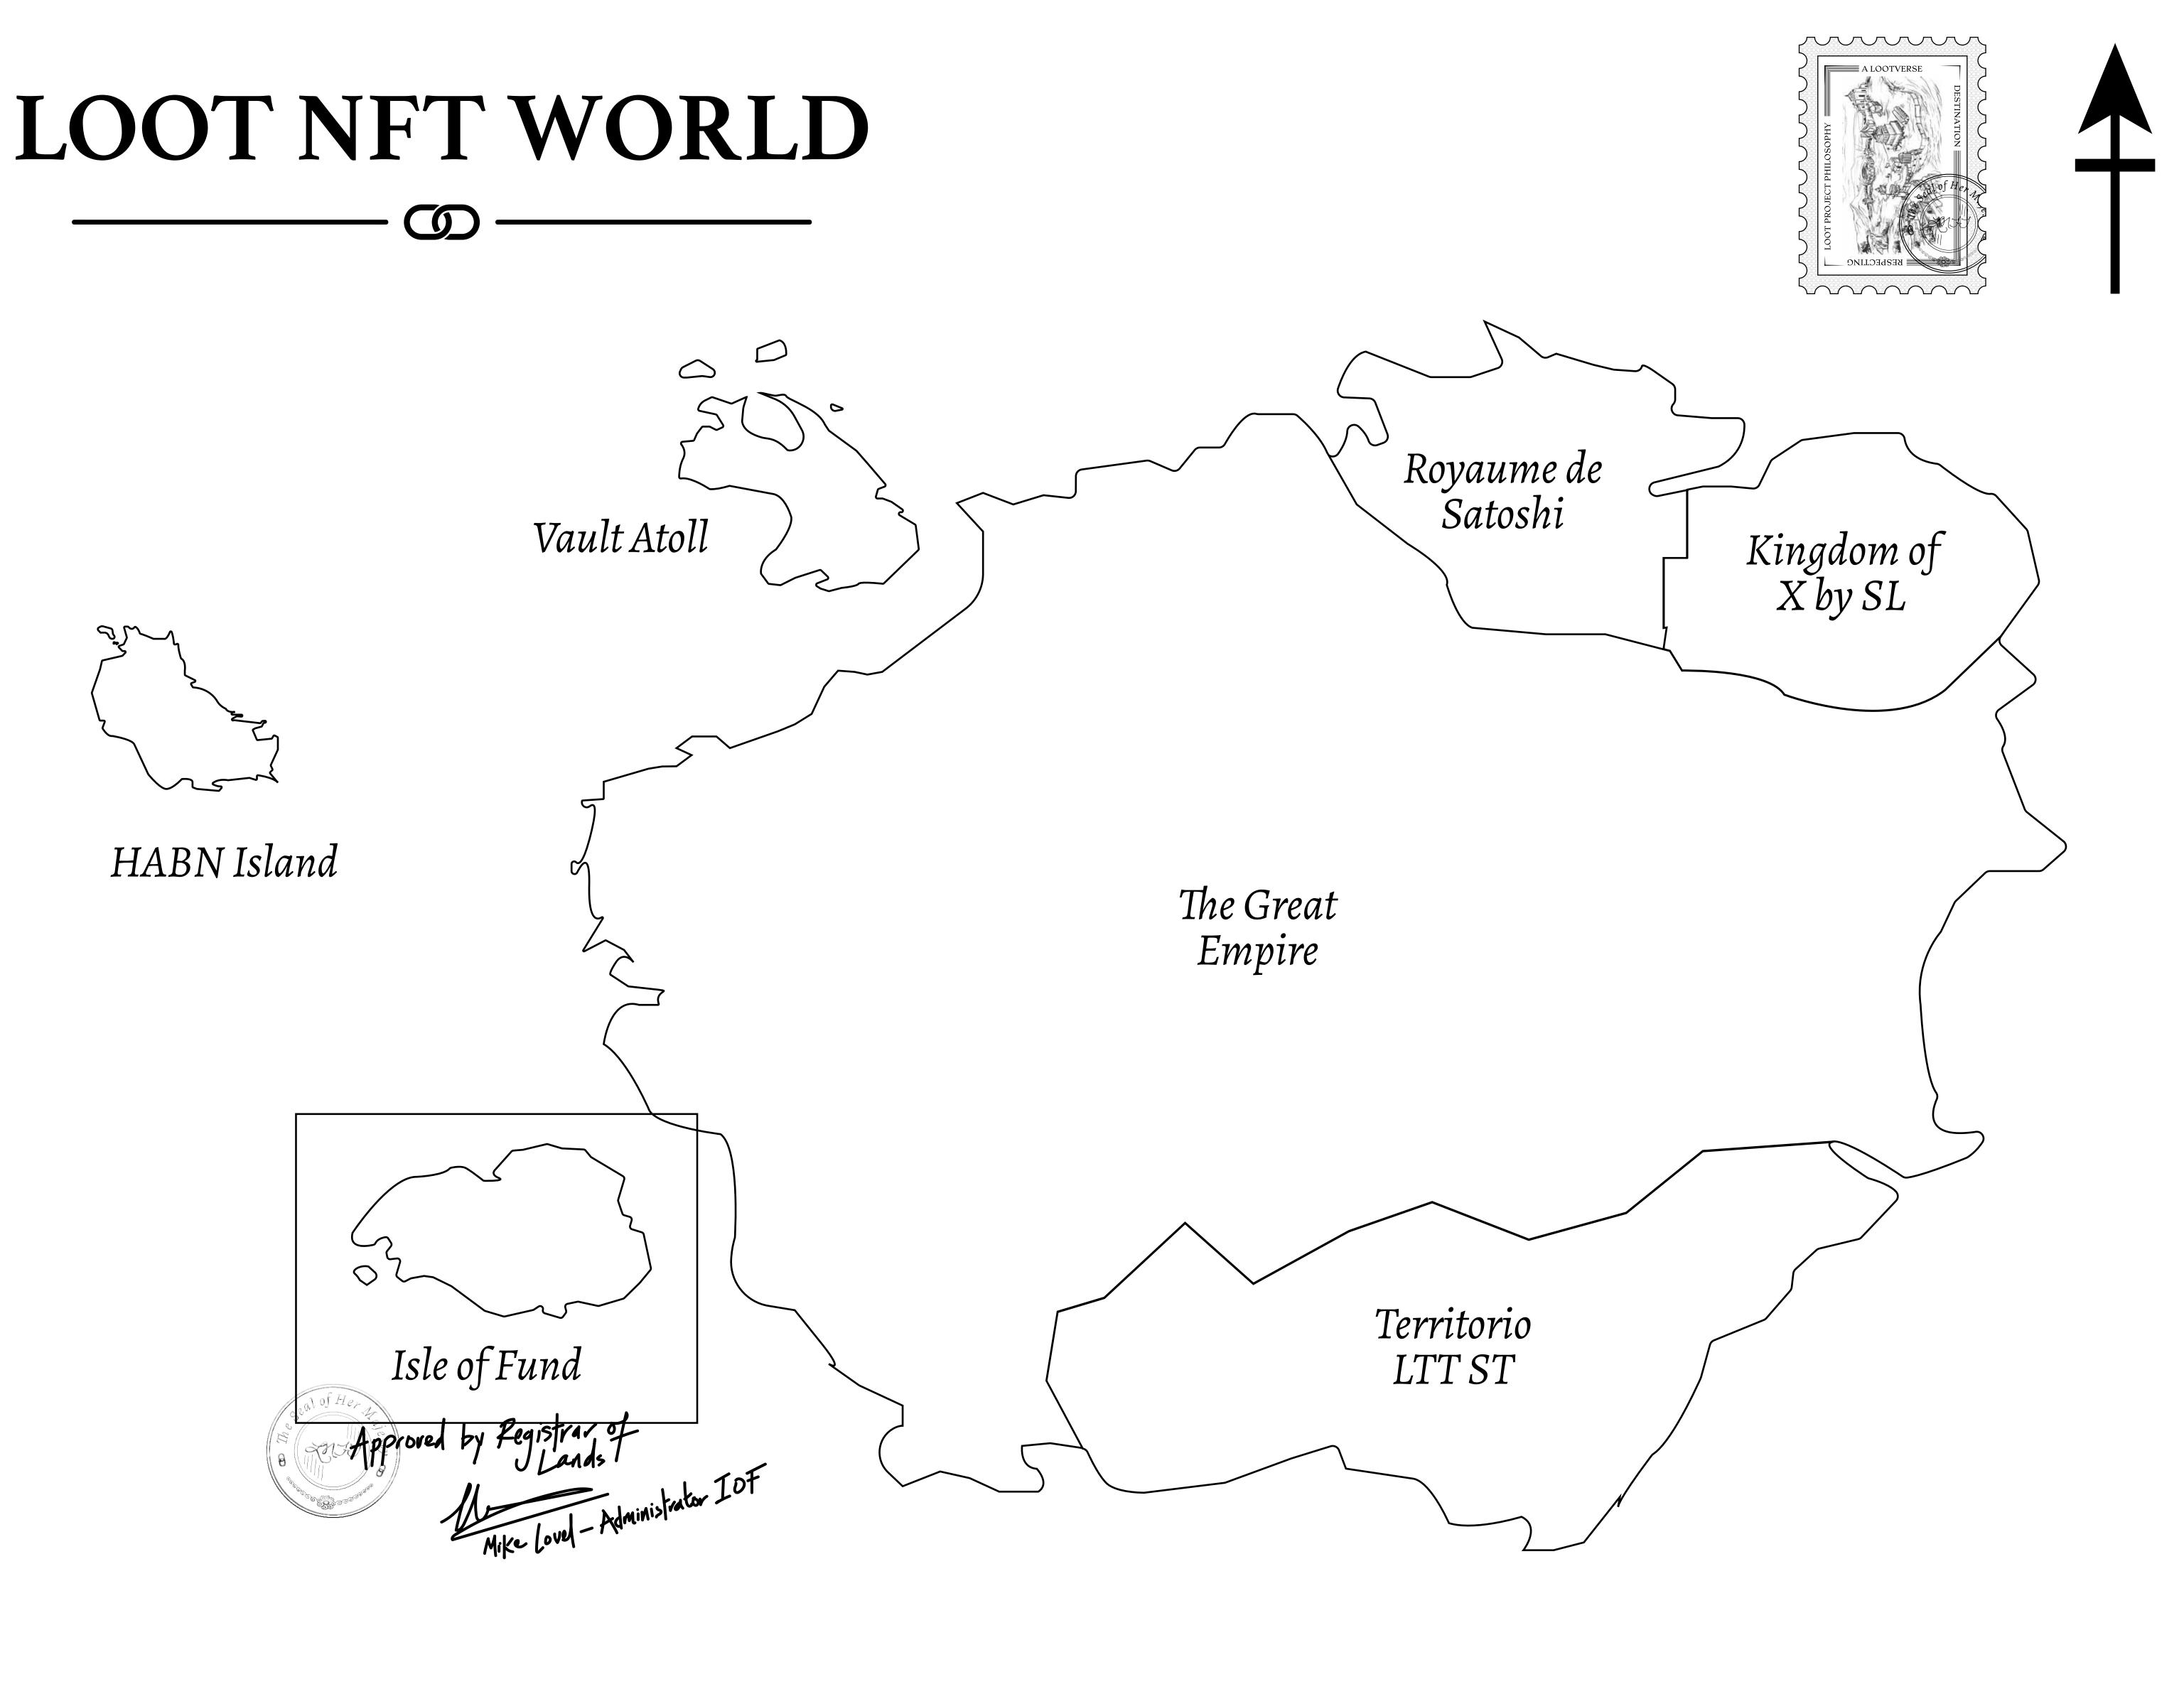

## THE FINANCIERS

Often known as the "paperwork" center of Loot NFT World, the Isle of Fund is the destination for landowners to manage their plots. Plots grant rights embodied in revenue-bearing NFTs (or RB-NFTs), such as minting of NFT stories, receiving USDC platform credit rewards from the World's economic activities, and more. Its people are the leaders in NFT-wrapped instrument experimentations which occurs at the Stakeholder's Building.