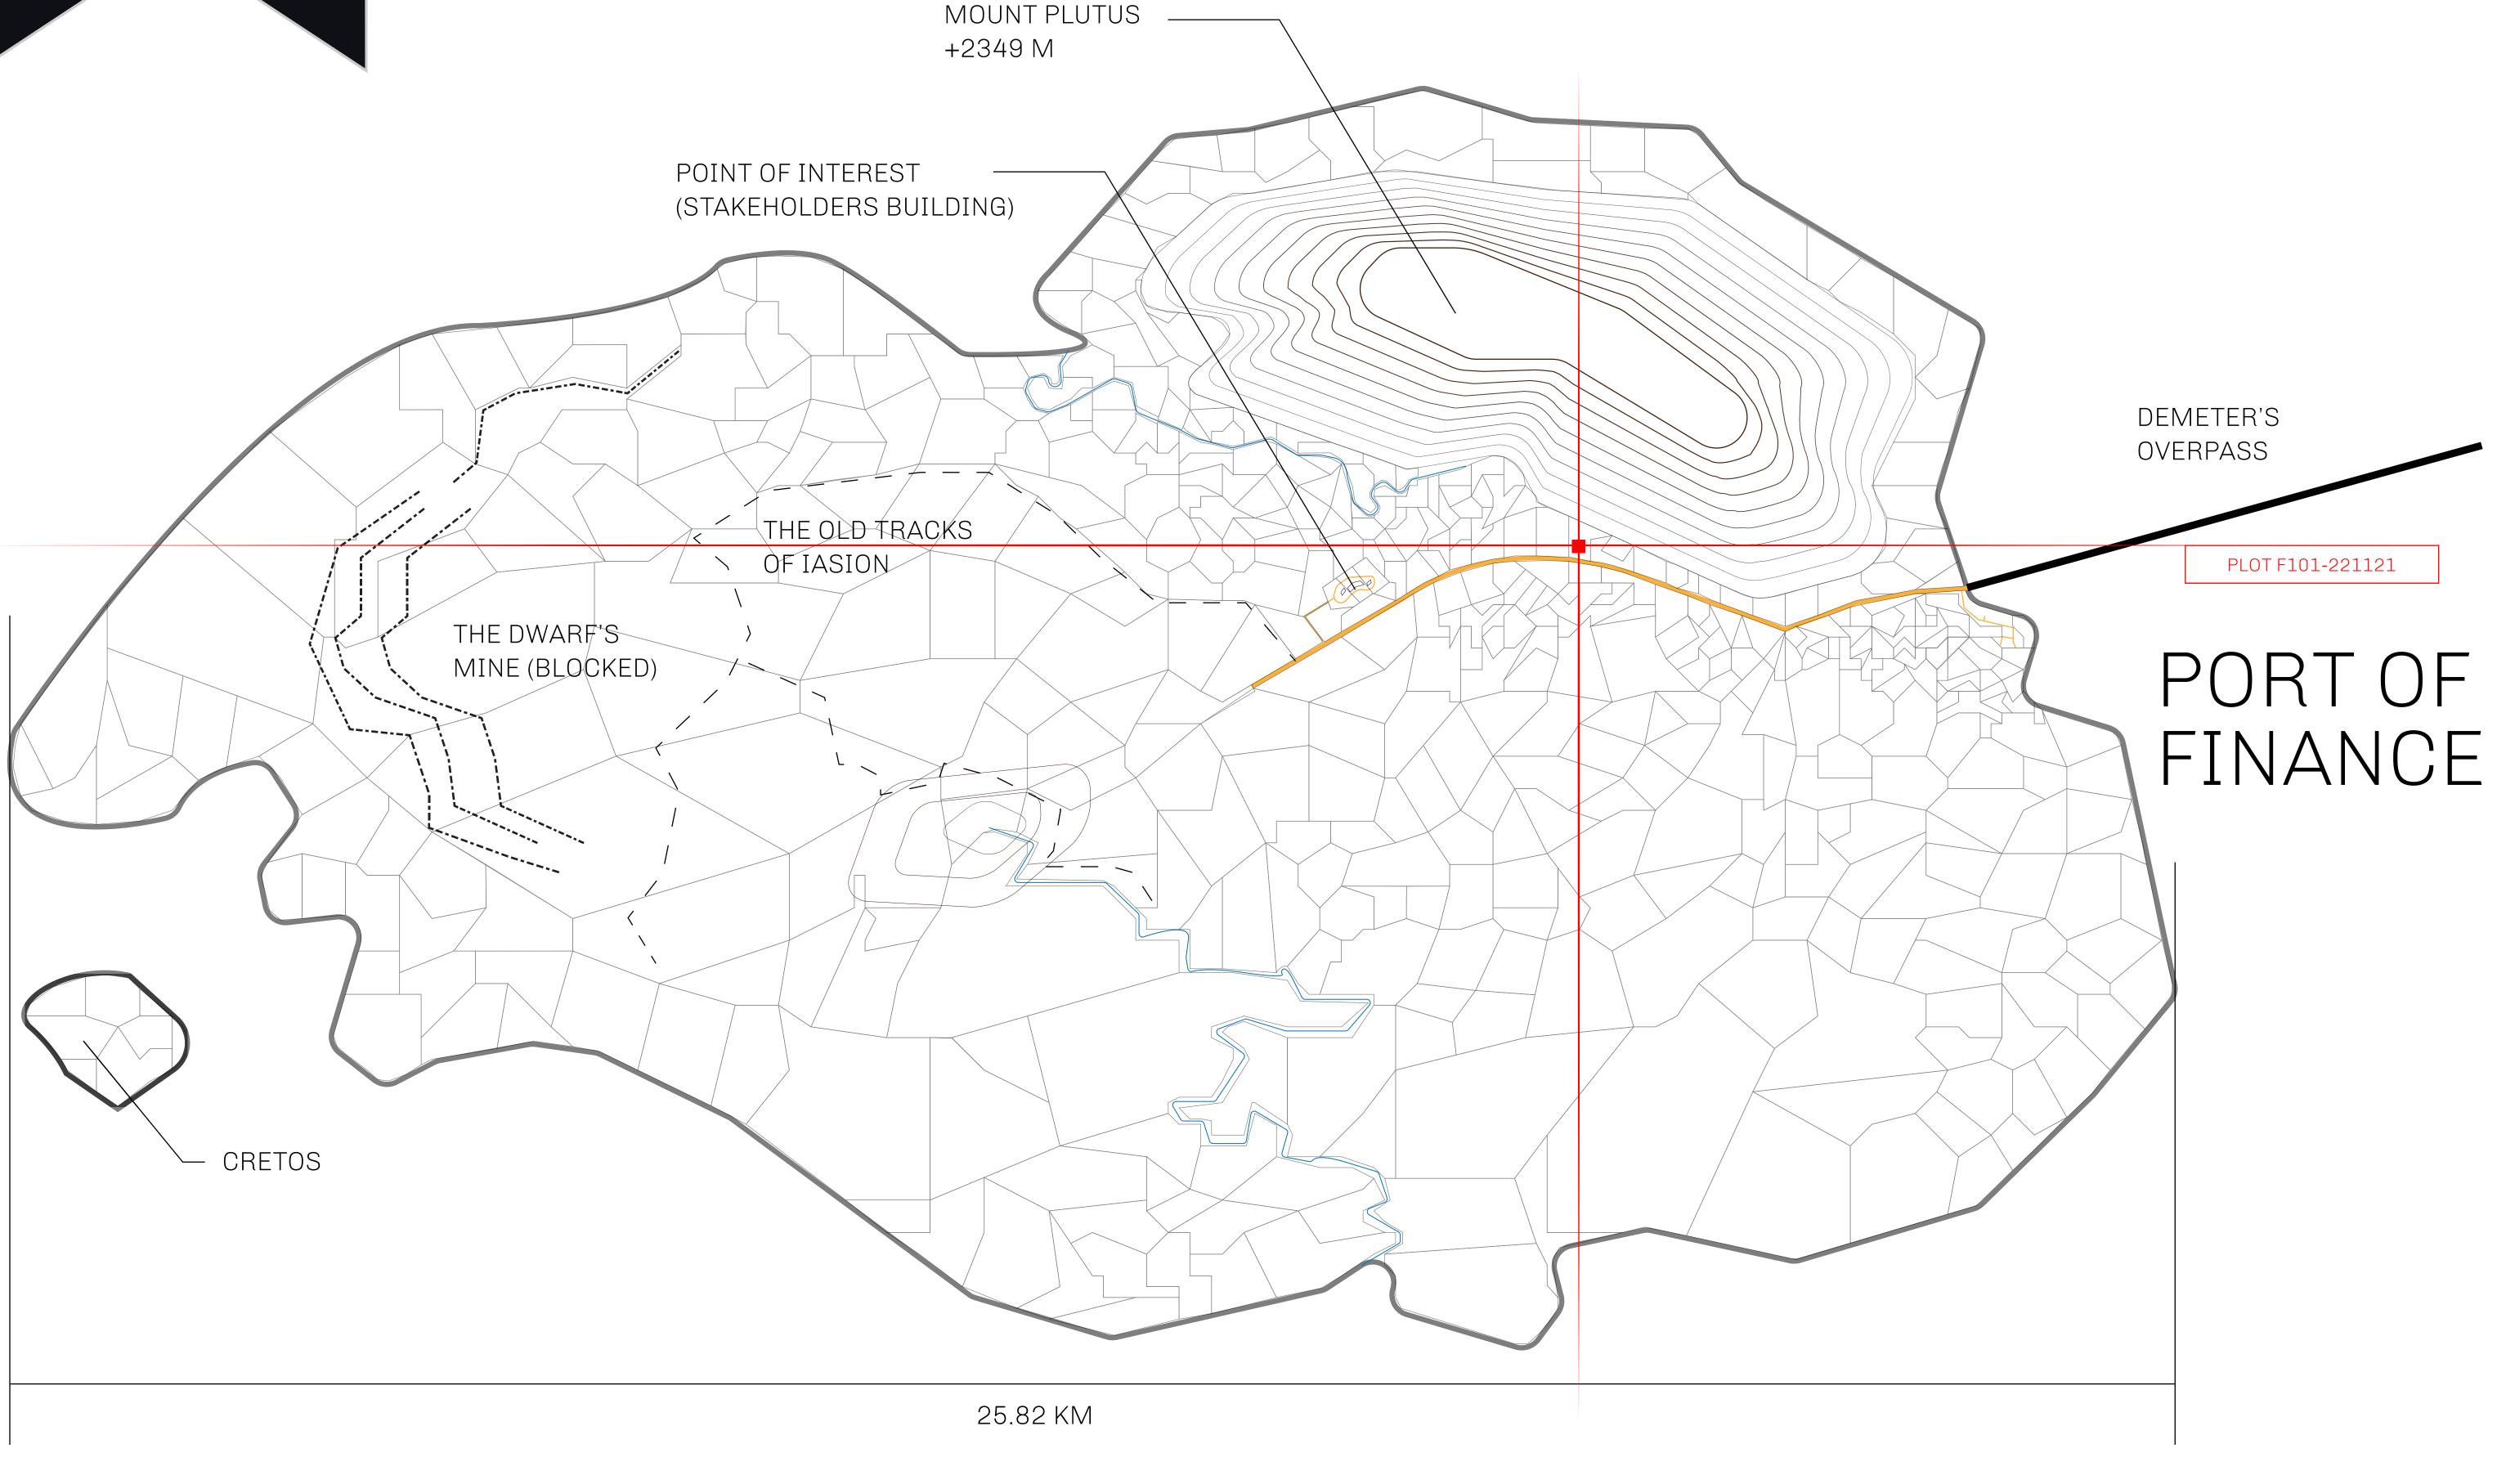

## GEOGRAPHY

COASTLINE BORDERS HIGHEST POINT LOWEST POINT PLOTS SCALE

73.54 KM (45.70 MILES) OCEAN MOUNT PLUTUS +2349 M THE DWARF'S MINE -215 M 490 1:50000