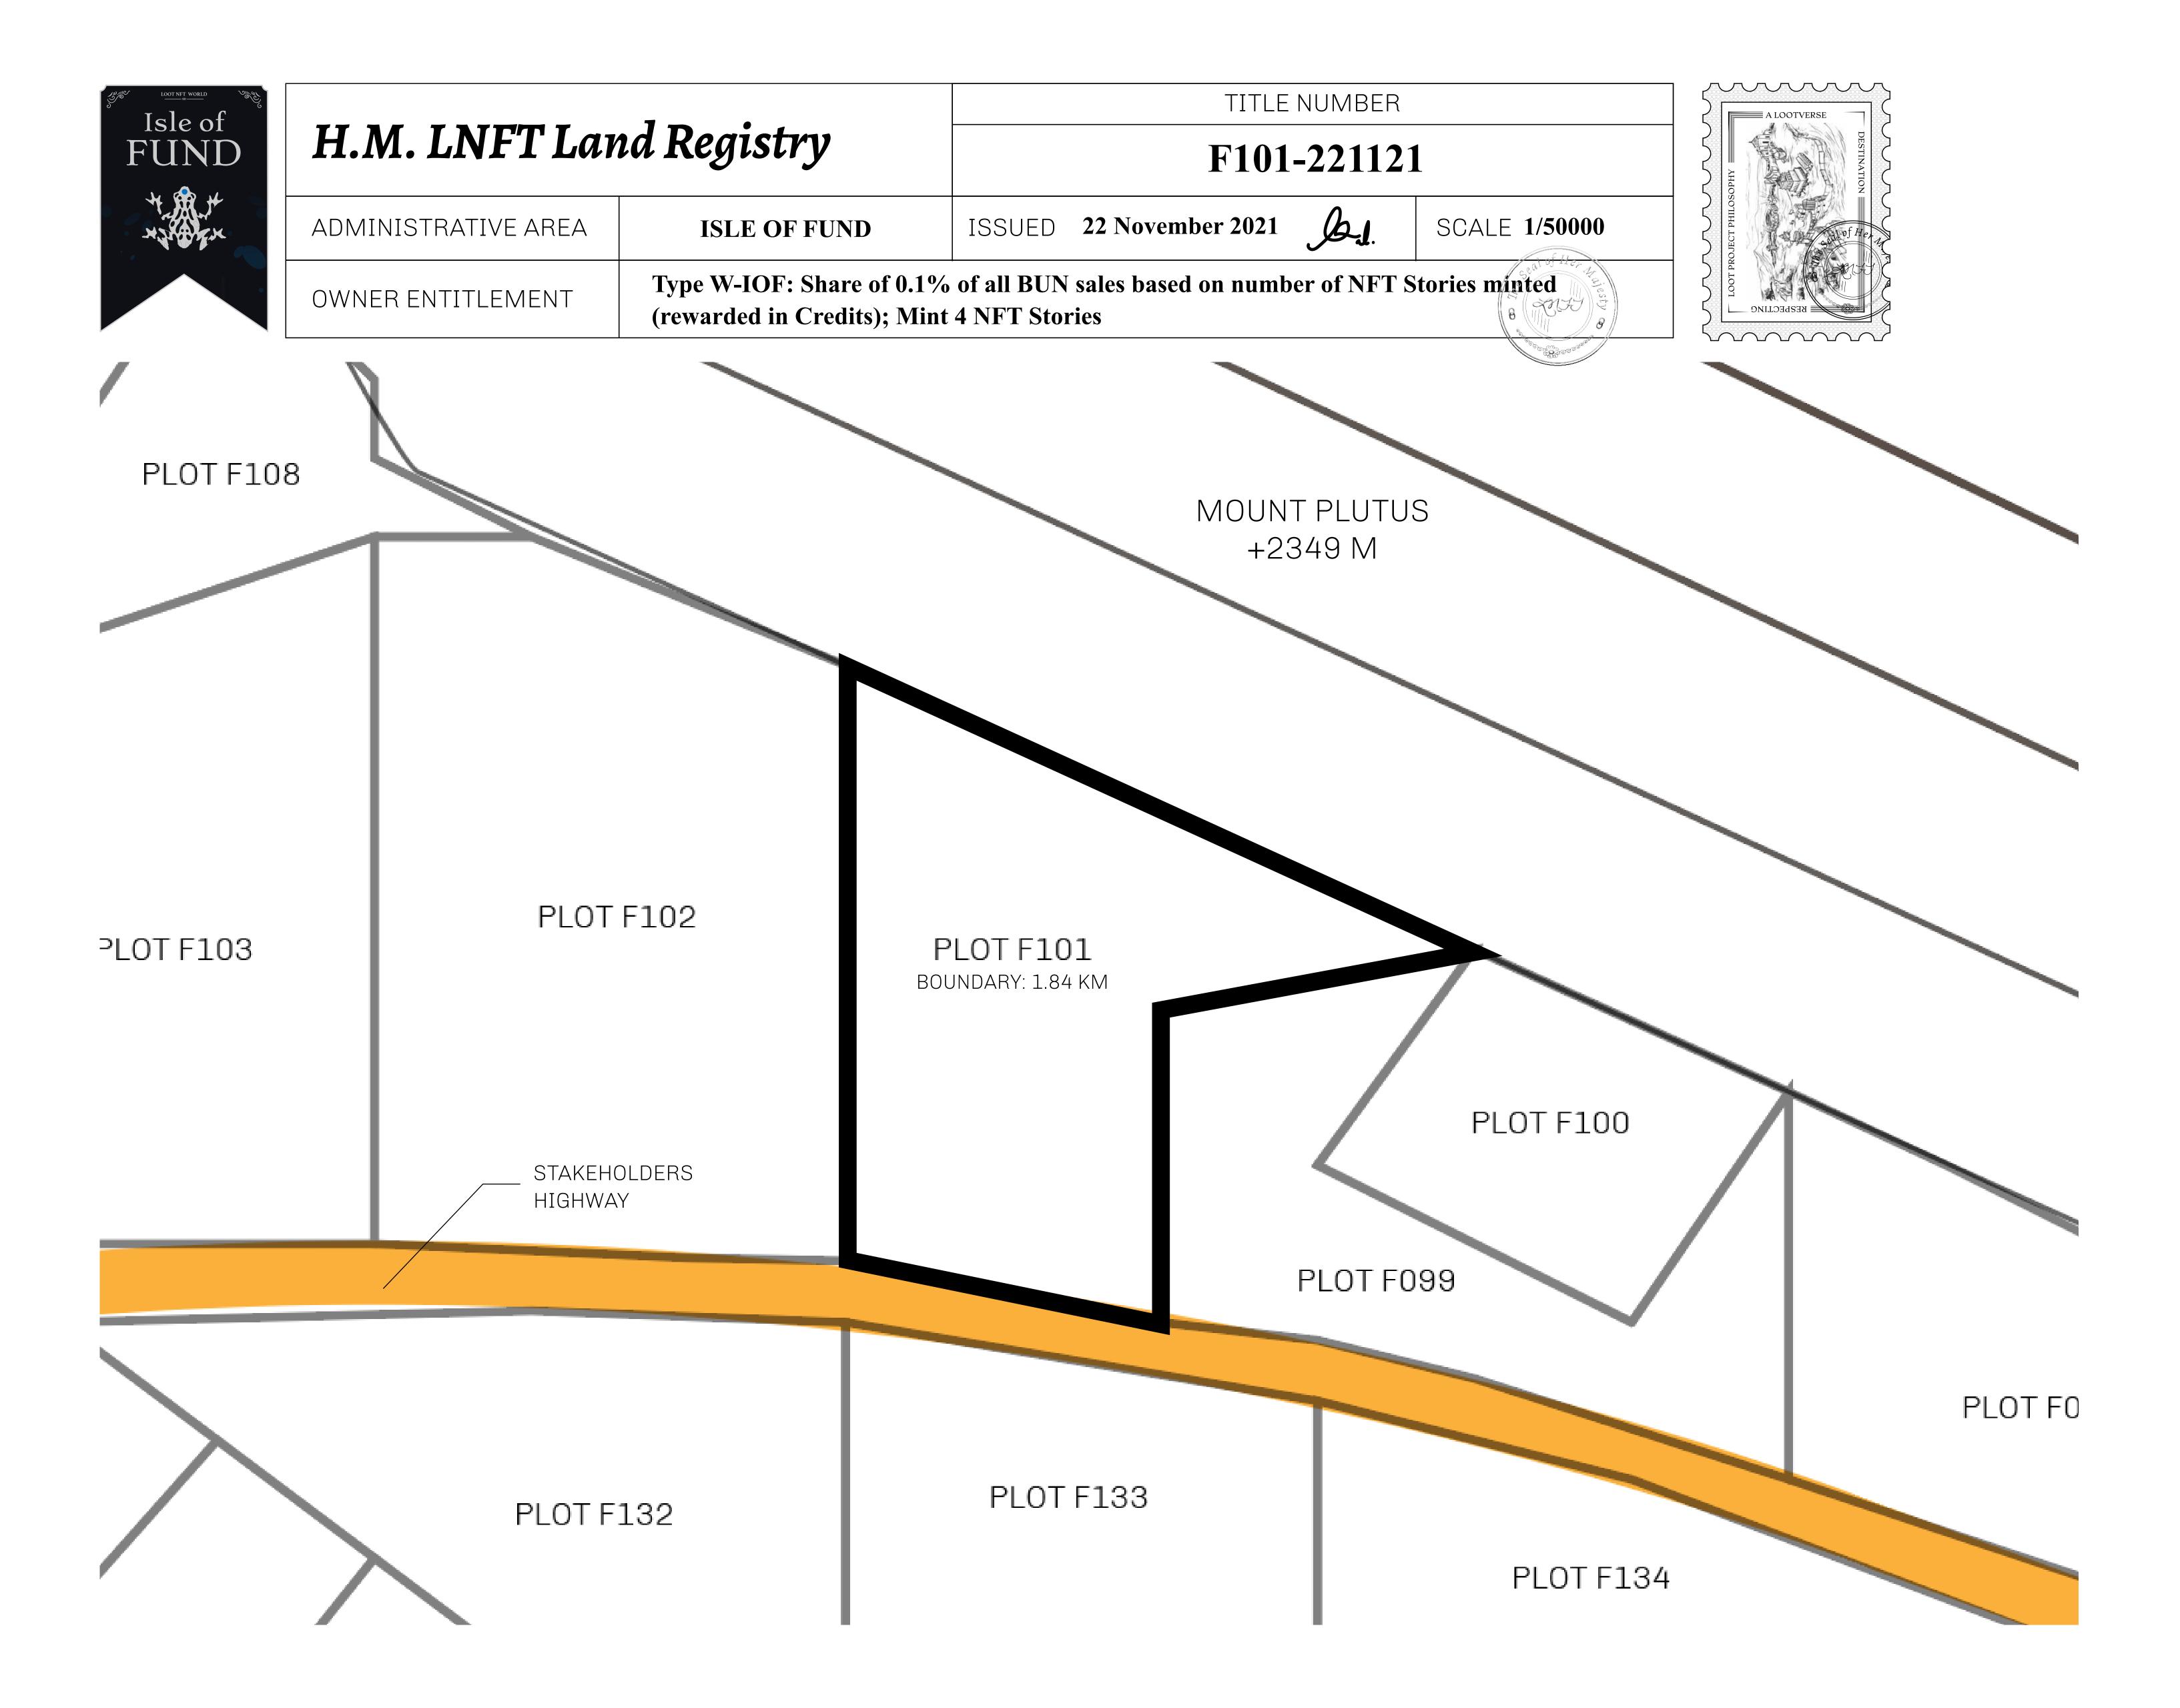

## THE FINANCIERS

Often known as the "paperwork" center of Loot NFT World, the Isle of Fund is the destination for landowners to manage their plots. Plots grant rights embodied in revenue-bearing NFTs (or RB-NFTs), such as minting of NFT stories, receiving USDC platform credit rewards from the World's economic activities, and more. Its people are the leaders in NFT-wrapped instrument experimentations which occurs at the Stakeholder's Building.

## GEOGRAPHY

COASTLINE BORDERS HIGHEST POINT LOWEST POINT PLOTS SCALE

73.54 KM (45.70 MILES) OCEAN MOUNT PLUTUS +2349 M THE DWARF'S MINE -215 M 490 1:50000