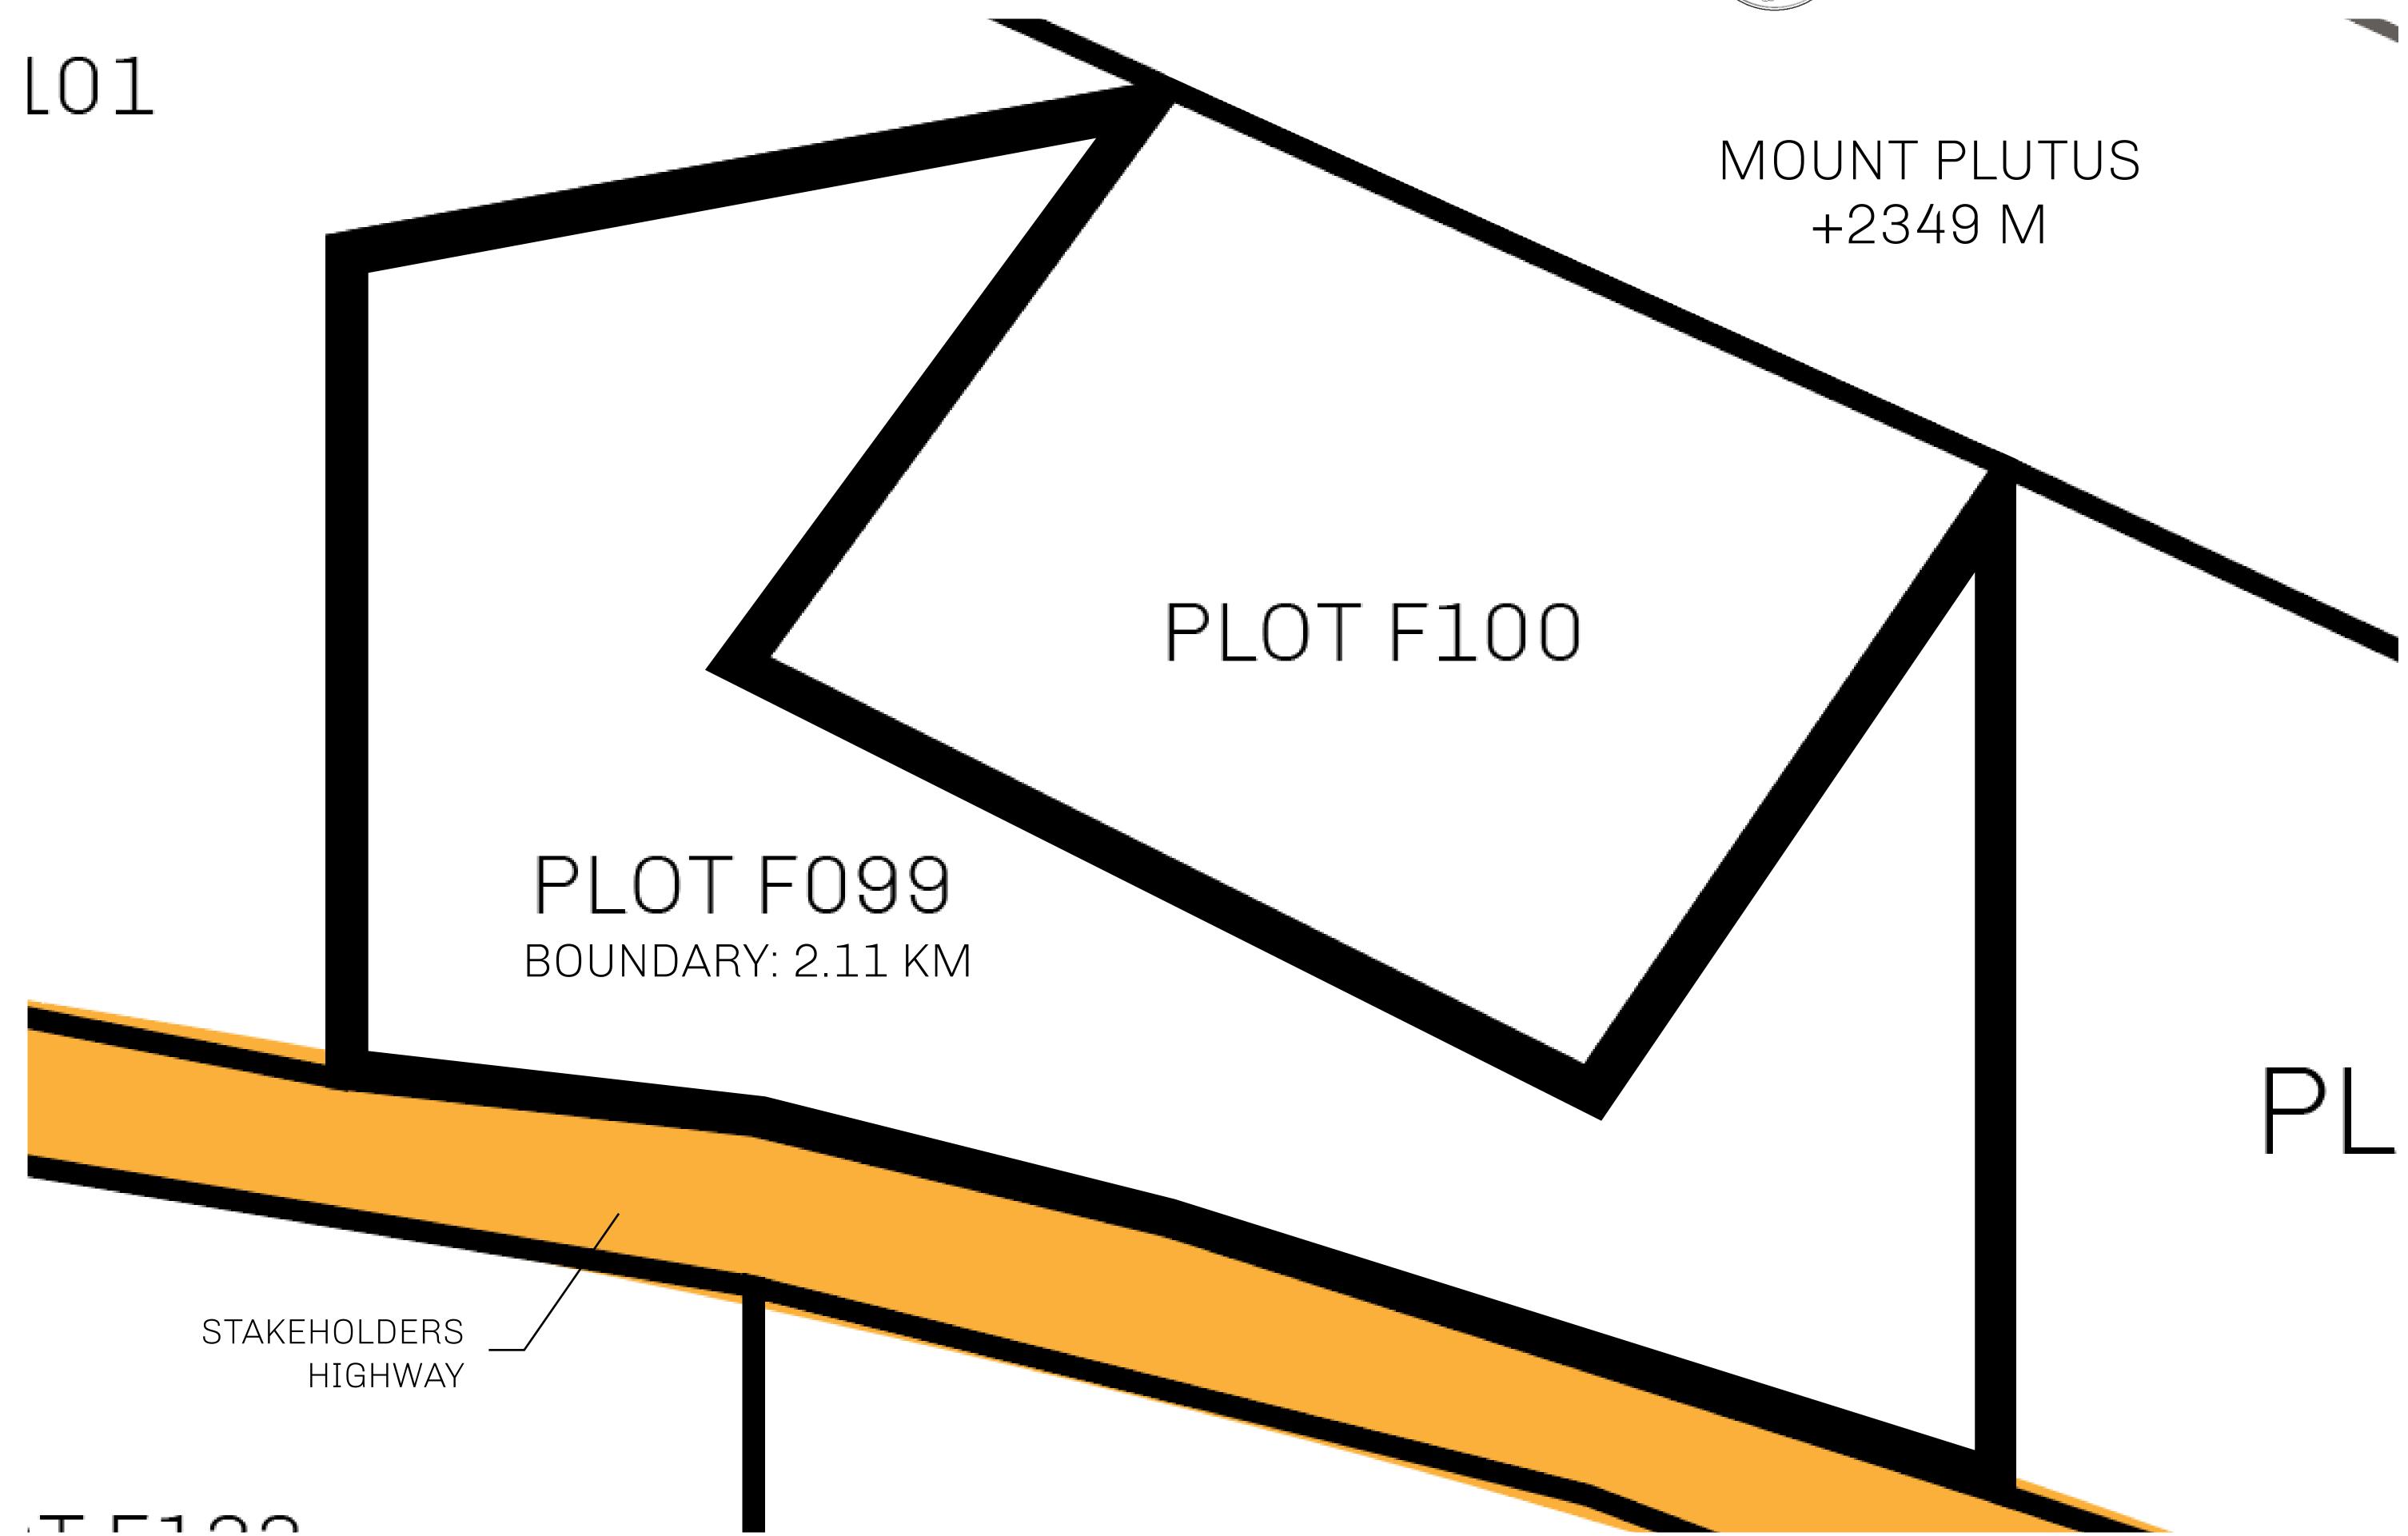

## GEOGRAPHY

COASTLINE BORDERS HIGHEST POINT LOWEST POINT PLOTS SCALE

73.54 KM (45.70 MILES) OCEAN MOUNT PLUTUS +2349 M THE DWARF'S MINE -215 M

490

1:50000

## TITLE NUMBER H.M. LNFT Land Registry F099-221121 b.J. ADMINISTRATIVE AREA ISLE OF FUND

ISSUED 22 November 2021

SCALE **1/50000** 

OWNER ENTITLEMENT

Type W-IOF: Share of 0.1% of all BUN sales based on number of NFT Stories minted (rewarded in Credits); Mint 4 NFT Stories