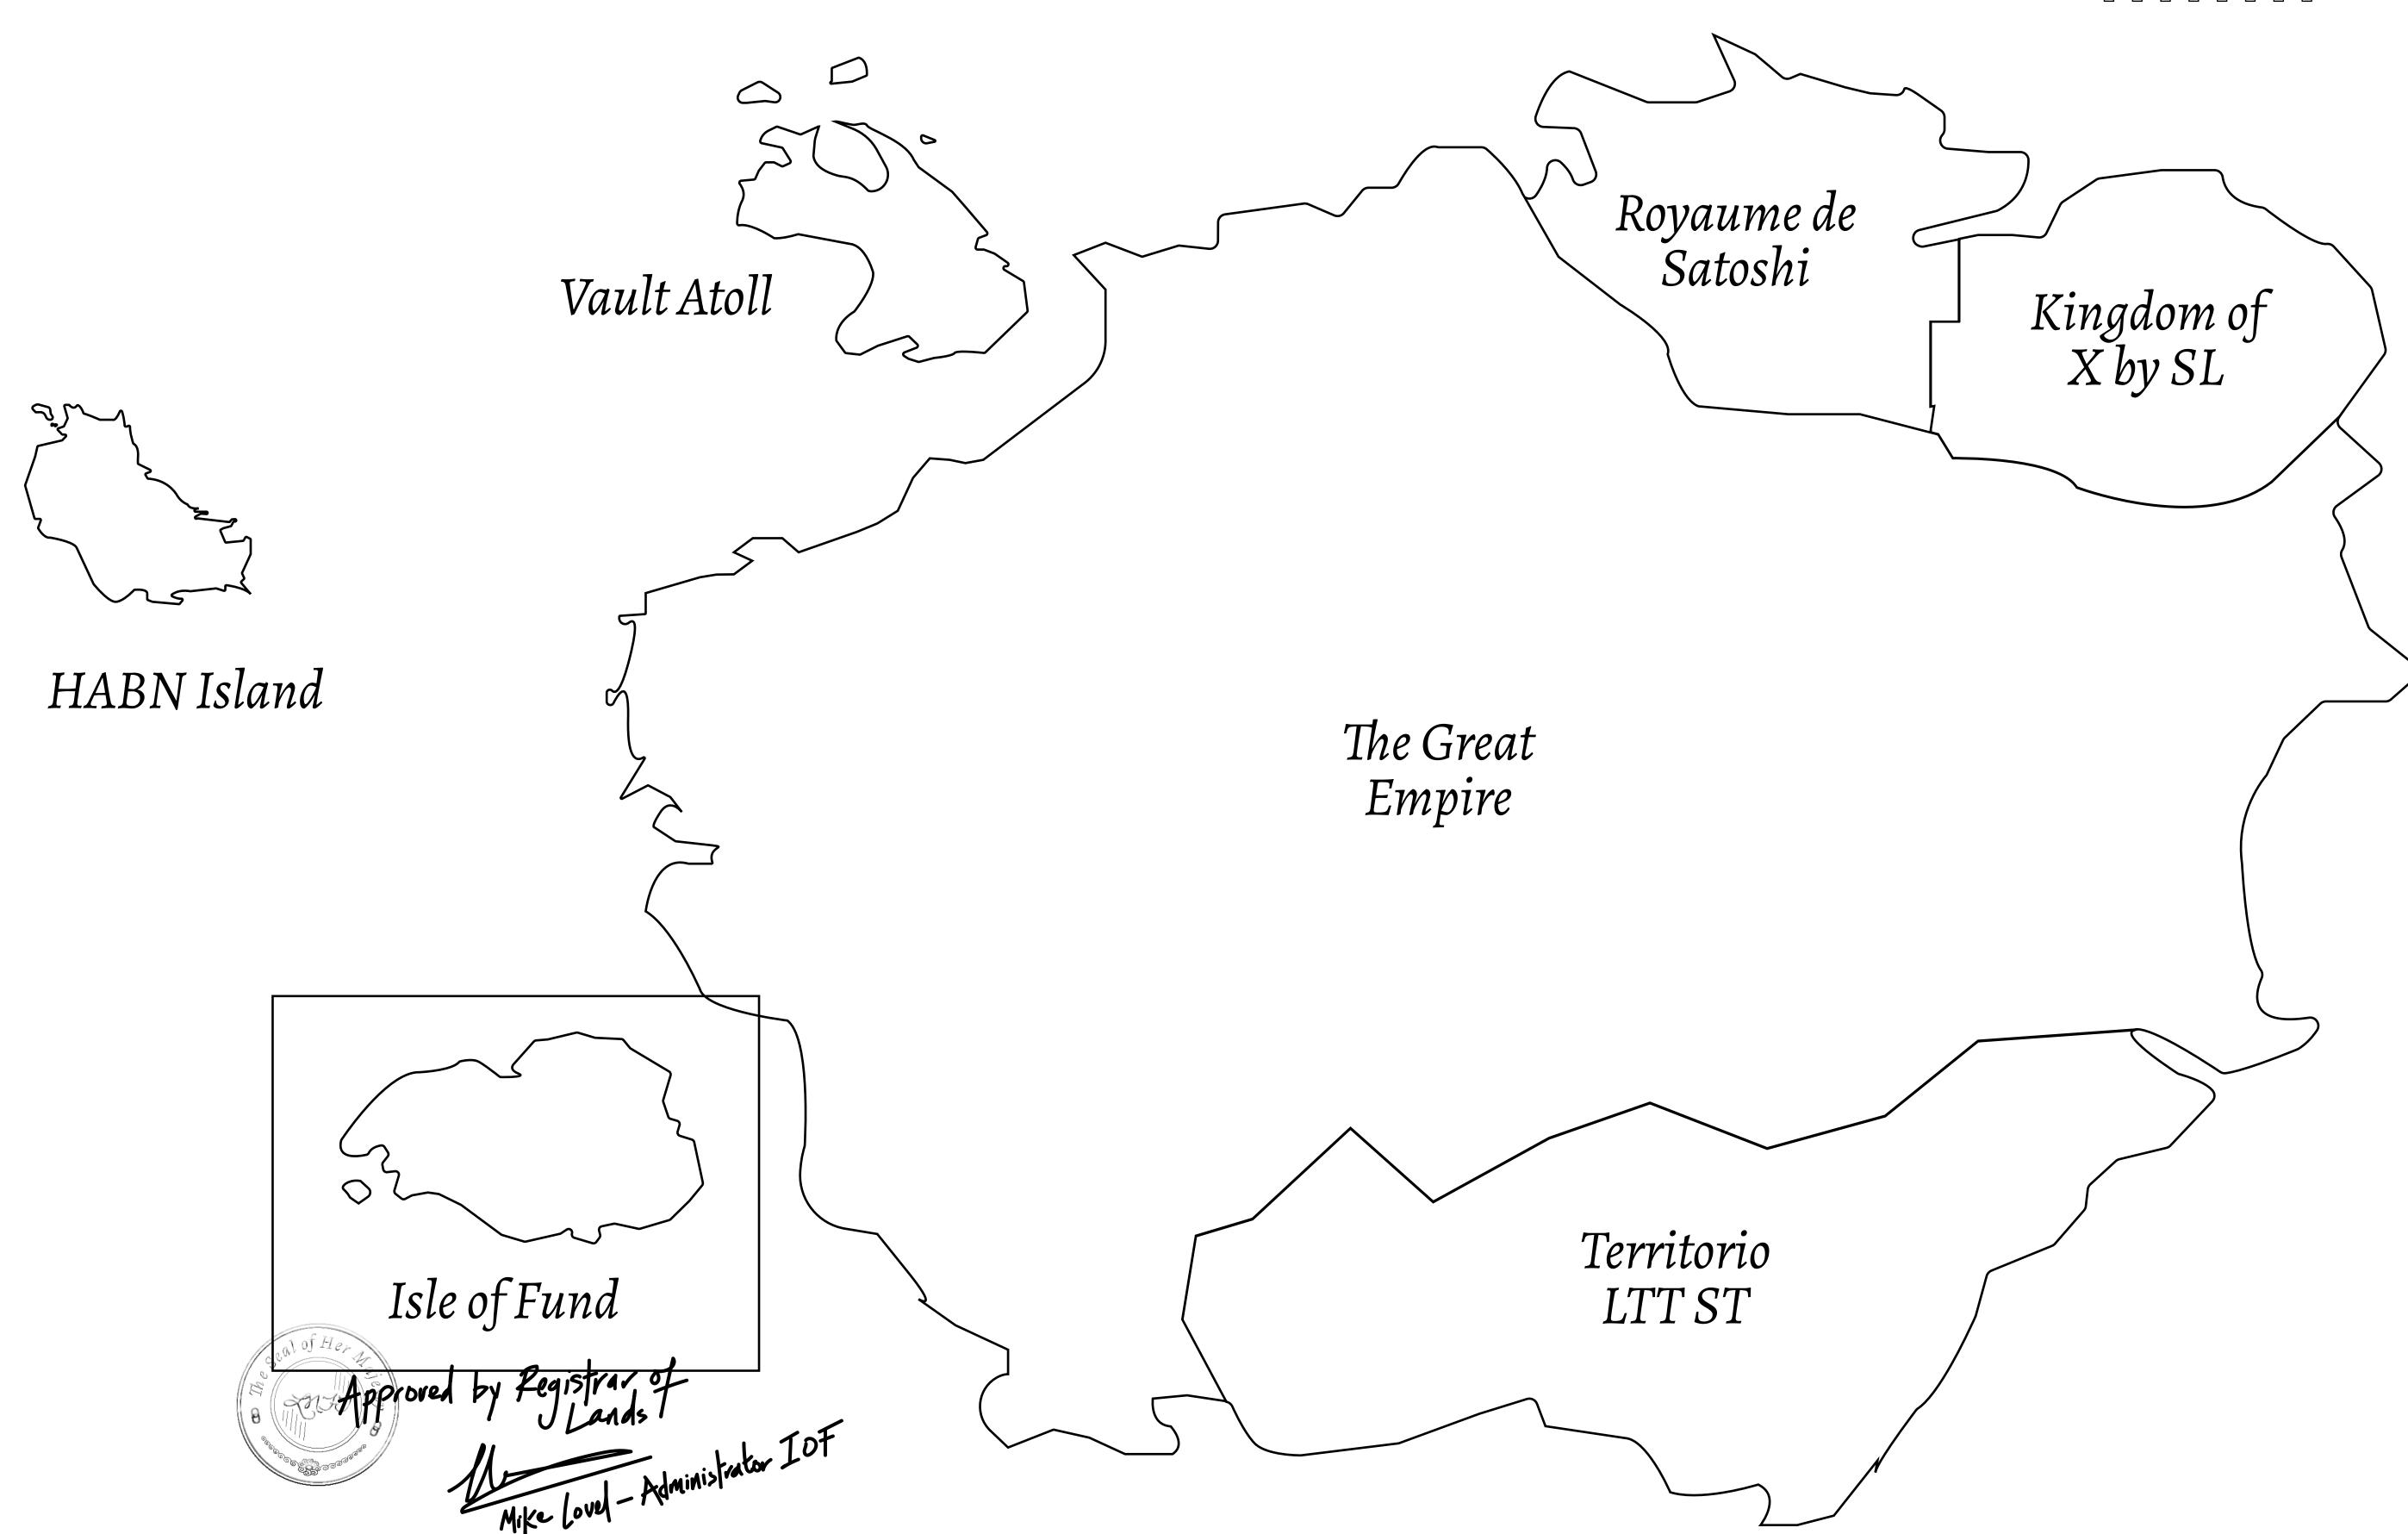

## THE FINANCIERS

Often known as the "paperwork" center of Loot NFT World, the Isle of Fund is the destination for landowners to manage their plots. Plots grant rights embodied in revenue-bearing NFTs (or RB-NFTs), such as minting of NFT stories, receiving USDC platform credit rewards from the World's economic activities, and more. Its people are the leaders in NFT-wrapped instrument experimentations which occurs at the Stakeholder's Building.

## GEOGRAPHY

COASTLINE BORDERS HIGHEST POINT LOWEST POINT PLOTS SCALE

73.54 KM (45.70 MILES) OCEAN MOUNT PLUTUS +2349 M THE DWARF'S MINE -215 M

490

1:50000