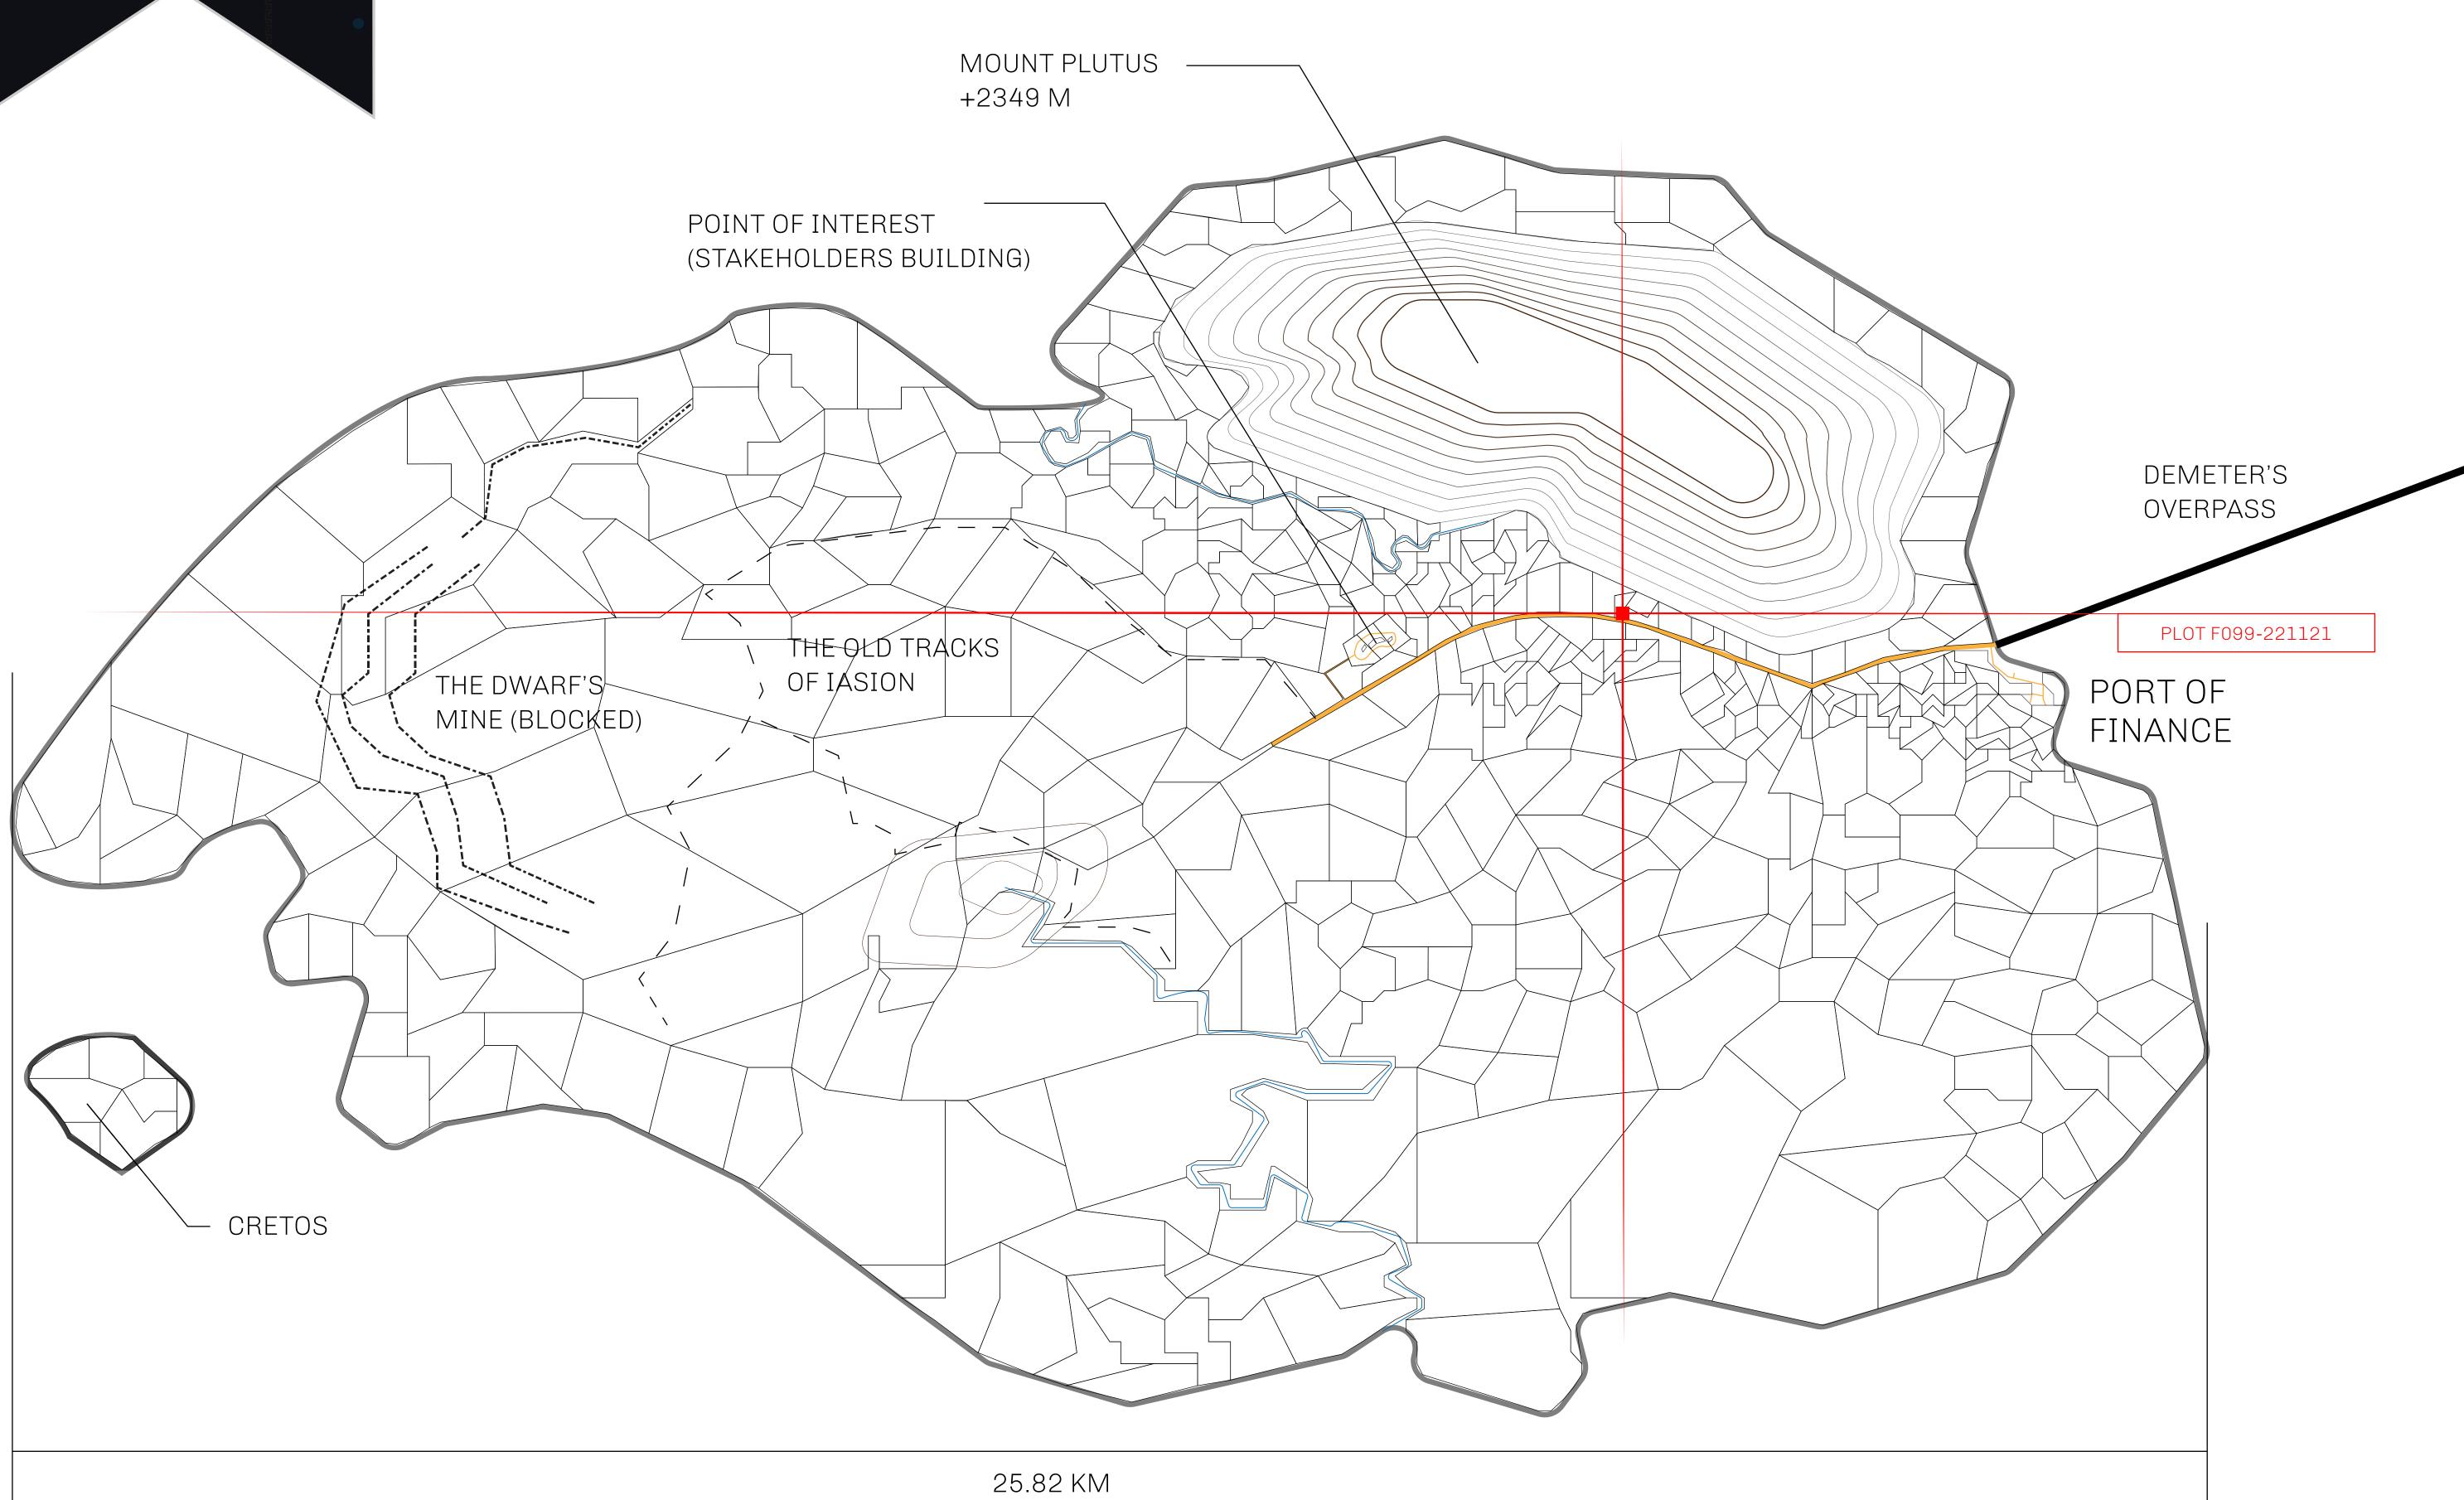

## GEOGRAPHY

COASTLINE BORDERS HIGHEST POINT LOWEST POINT PLOTS SCALE

73.54 KM (45.70 MILES) OCEAN MOUNT PLUTUS +2349 M THE DWARF'S MINE -215 M

490

1:50000

## TITLE NUMBER H.M. LNFT Land Registry F099-221121 b.J. ADMINISTRATIVE AREA ISLE OF FUND

ISSUED 22 November 2021

SCALE **1/50000** 

OWNER ENTITLEMENT

Type W-IOF: Share of 0.1% of all BUN sales based on number of NFT Stories minted (rewarded in Credits); Mint 4 NFT Stories