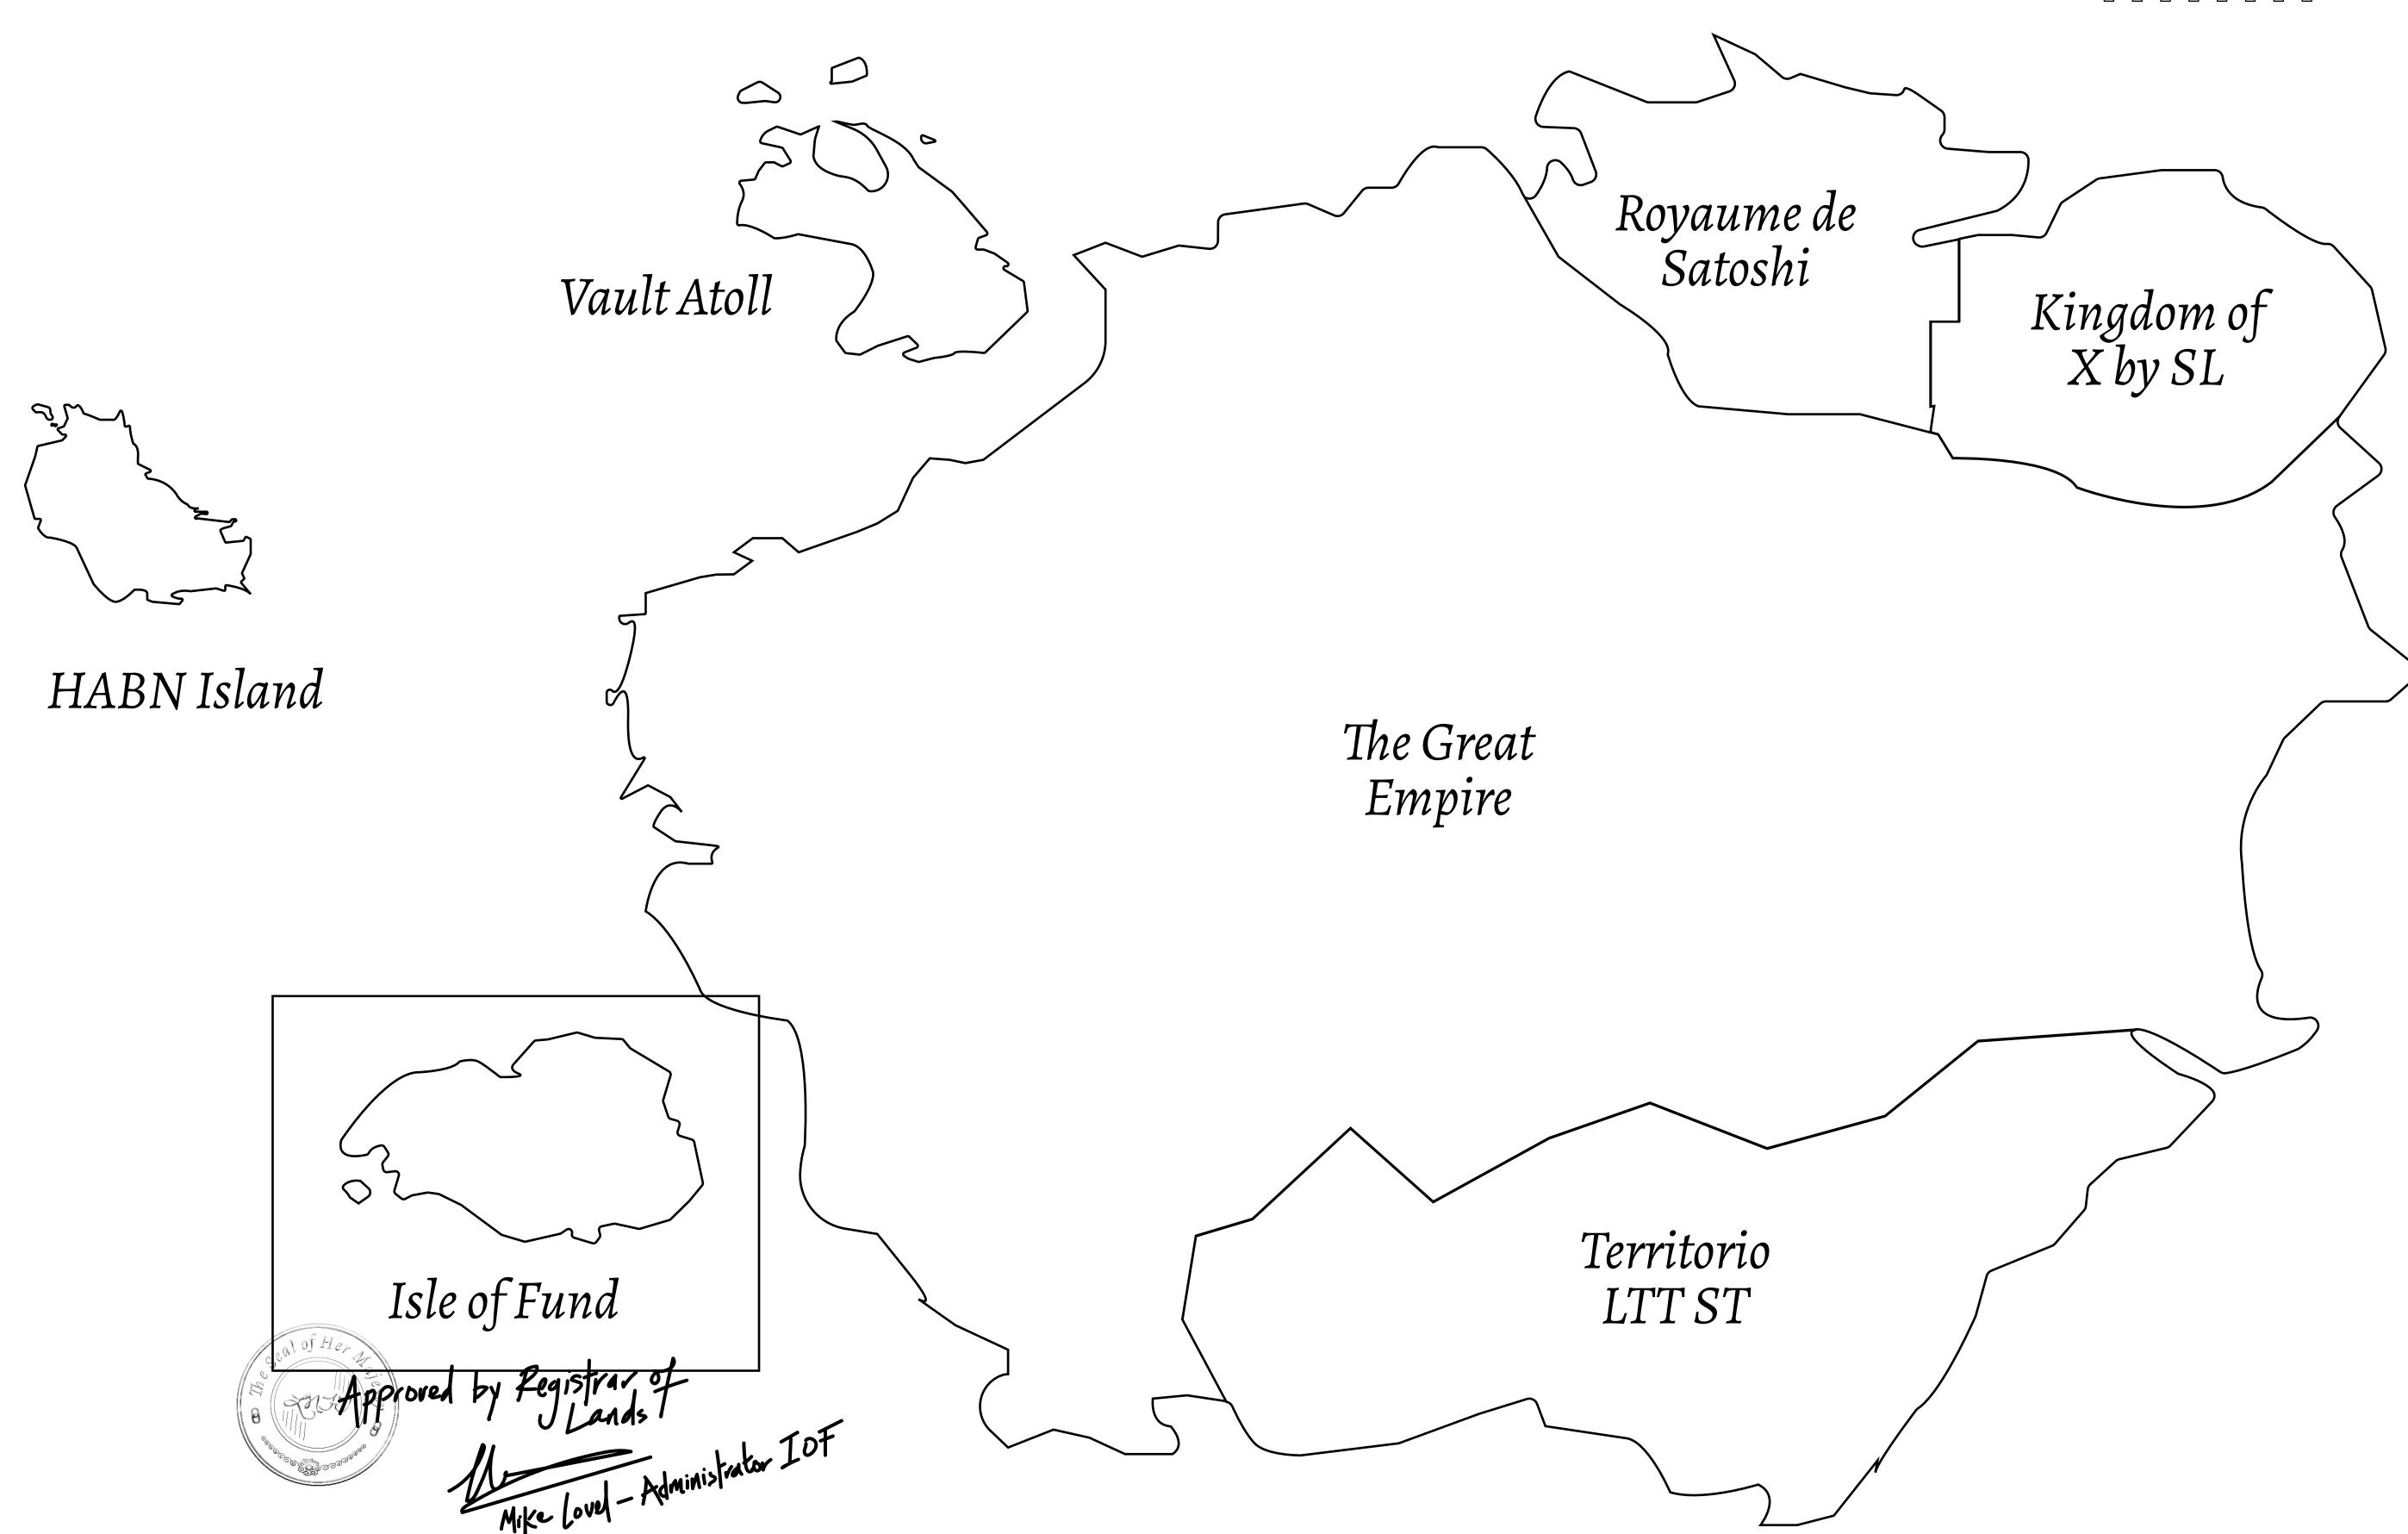

## THE FINANCIERS

Often known as the "paperwork" center of Loot NFT World, the Isle of Fund is the destination for landowners to manage their plots. Plots grant rights embodied in revenue-bearing NFTs (or RB-NFTs), such as minting of NFT stories, receiving USDC platform credit rewards from the World's economic activities, and more. Its people are the leaders in NFT-wrapped instrument experimentations which occurs at the Stakeholder's Building.

## GEOGRAPHY

COASTLINE
BORDERS
HIGHEST POINT
LOWEST POINT
PLOTS
SCALE

73.54 KM (45.70 MILES) OCEAN MOUNT PLUTUS +2349 M

THE DWARF'S MINE -215 M

490 1:50000

## H.M. LNFT Land Registry

F097-221121

TITLE NUMBER

ADMINISTRATIVE AREA

ISLE OF FUND

ISSUED 22 November 2021

SCALE **1/50000** 

OWNER ENTITLEMENT