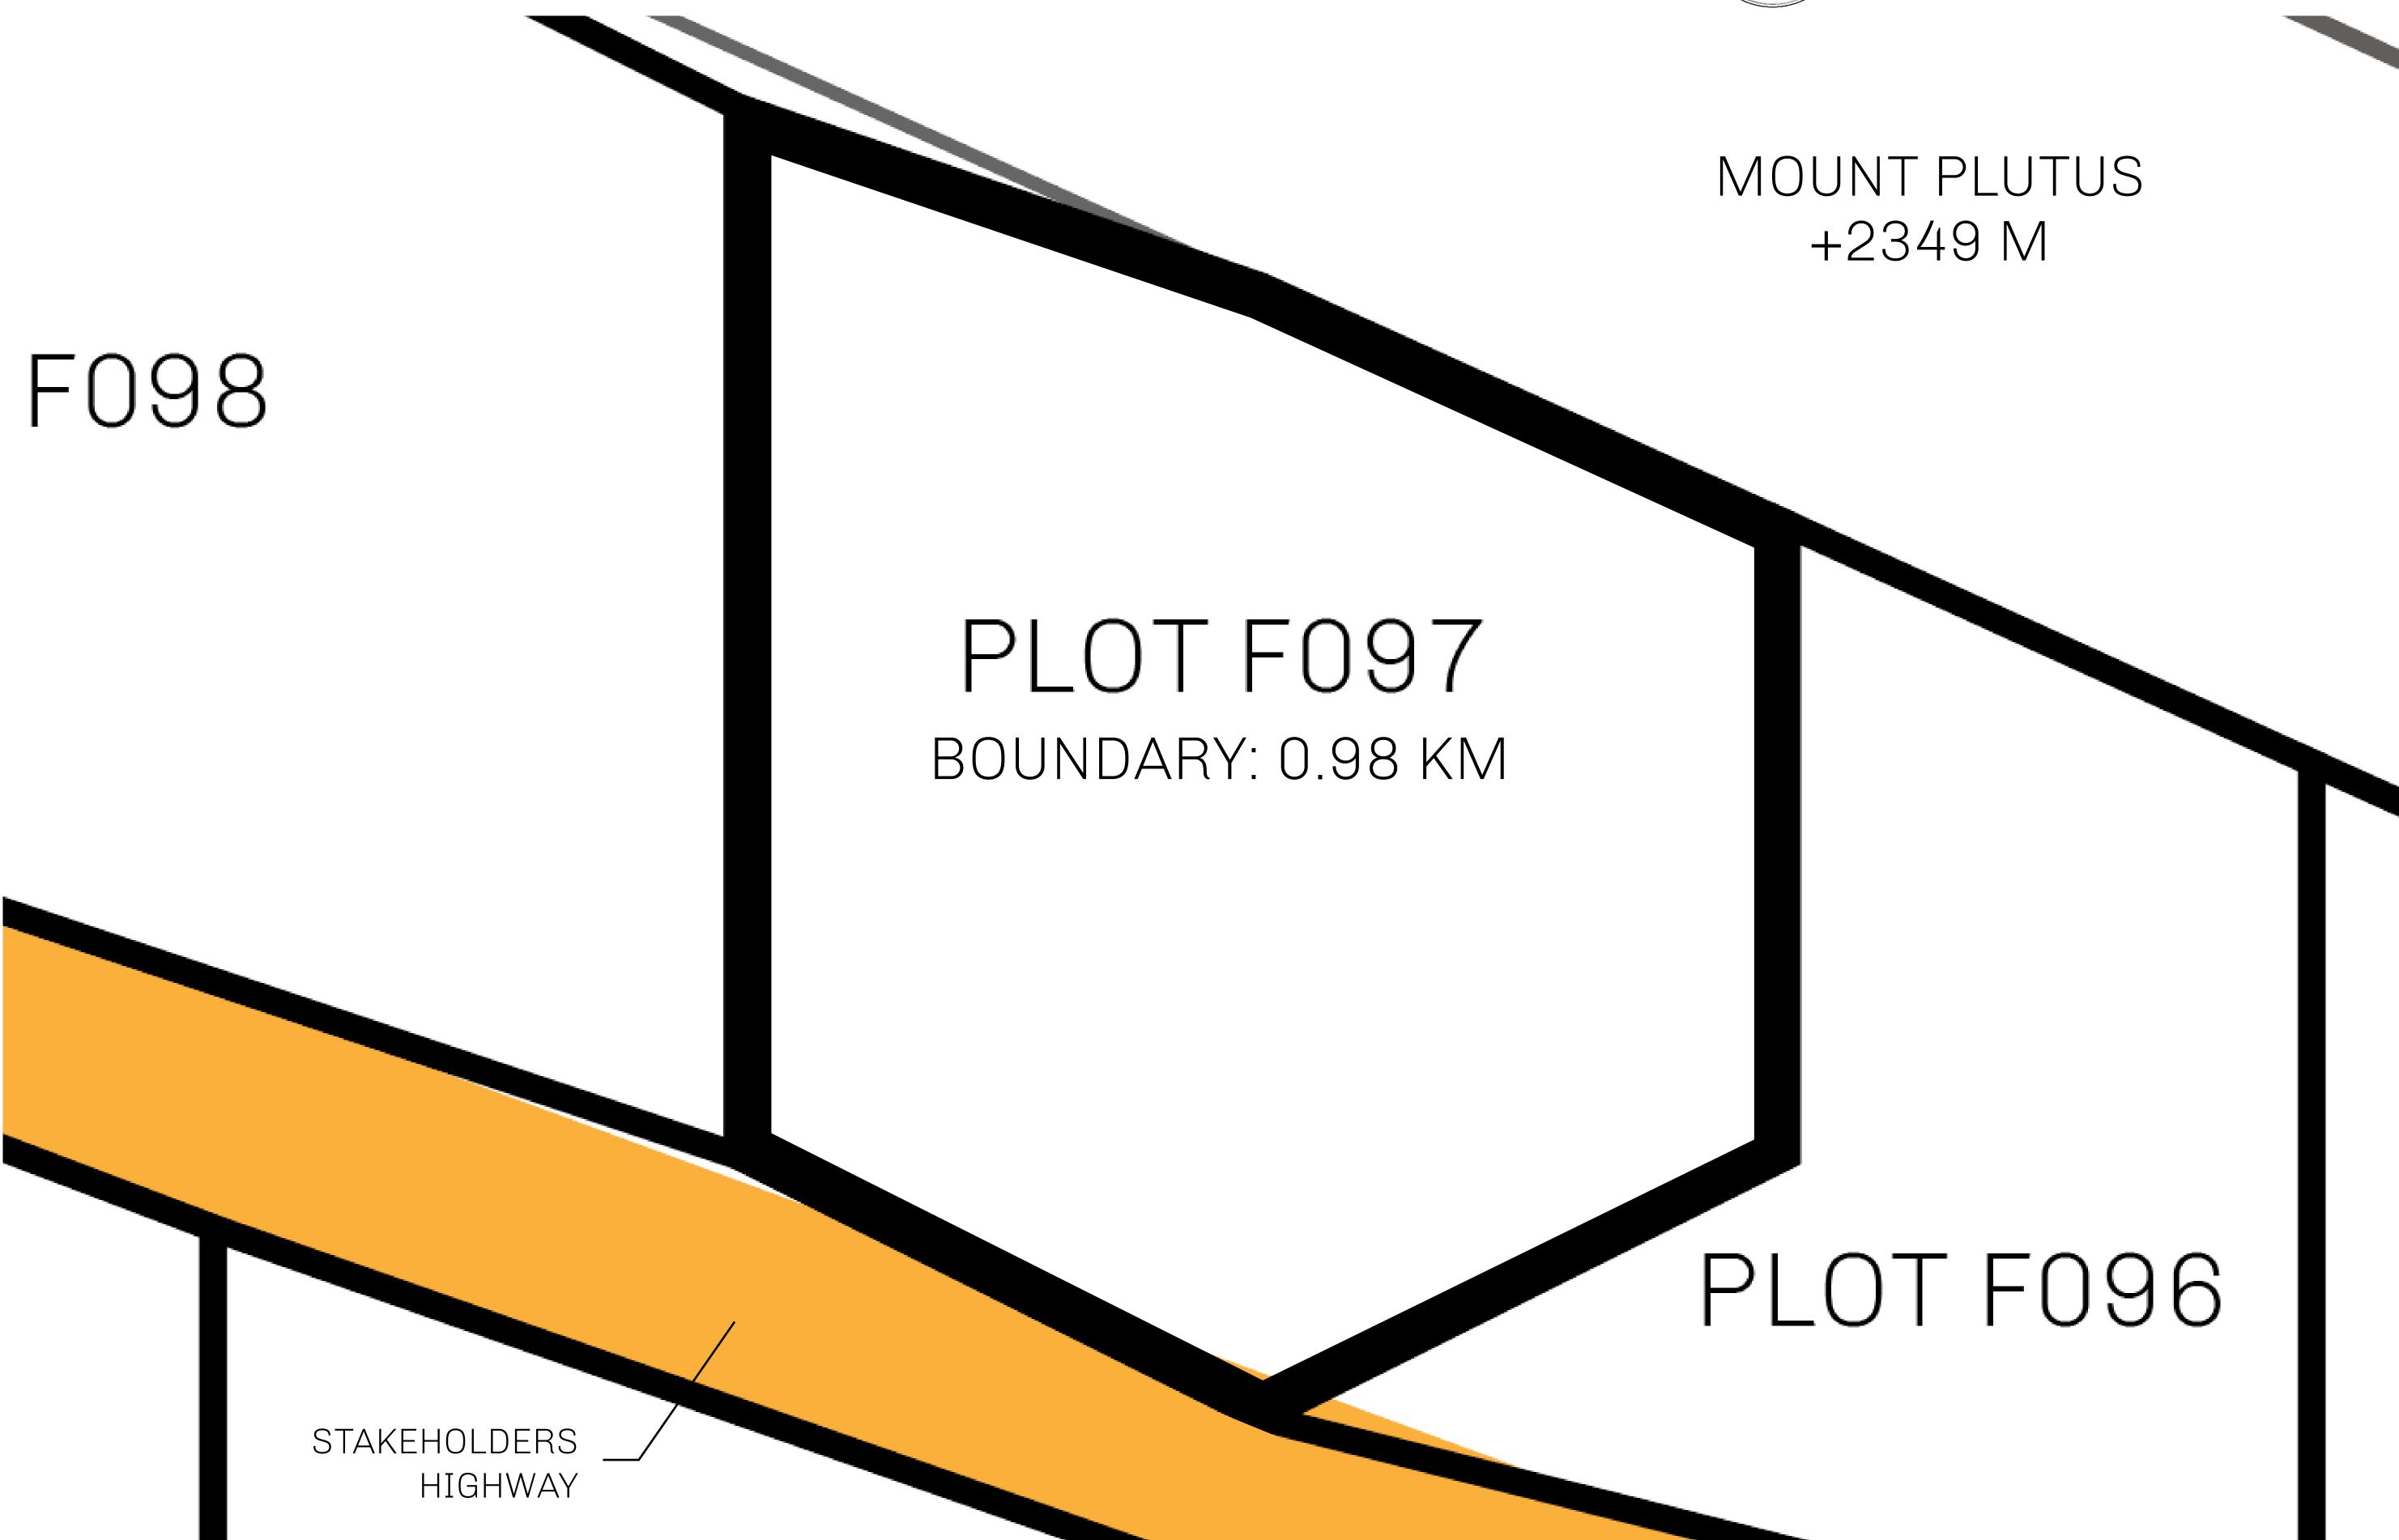

## H.M. LNFT Land Registry

F097-221121

TITLE NUMBER

ADMINISTRATIVE AREA

ISLE OF FUND

ISSUED 22 November 2021

SCALE **1/50000** 

OWNER ENTITLEMENT