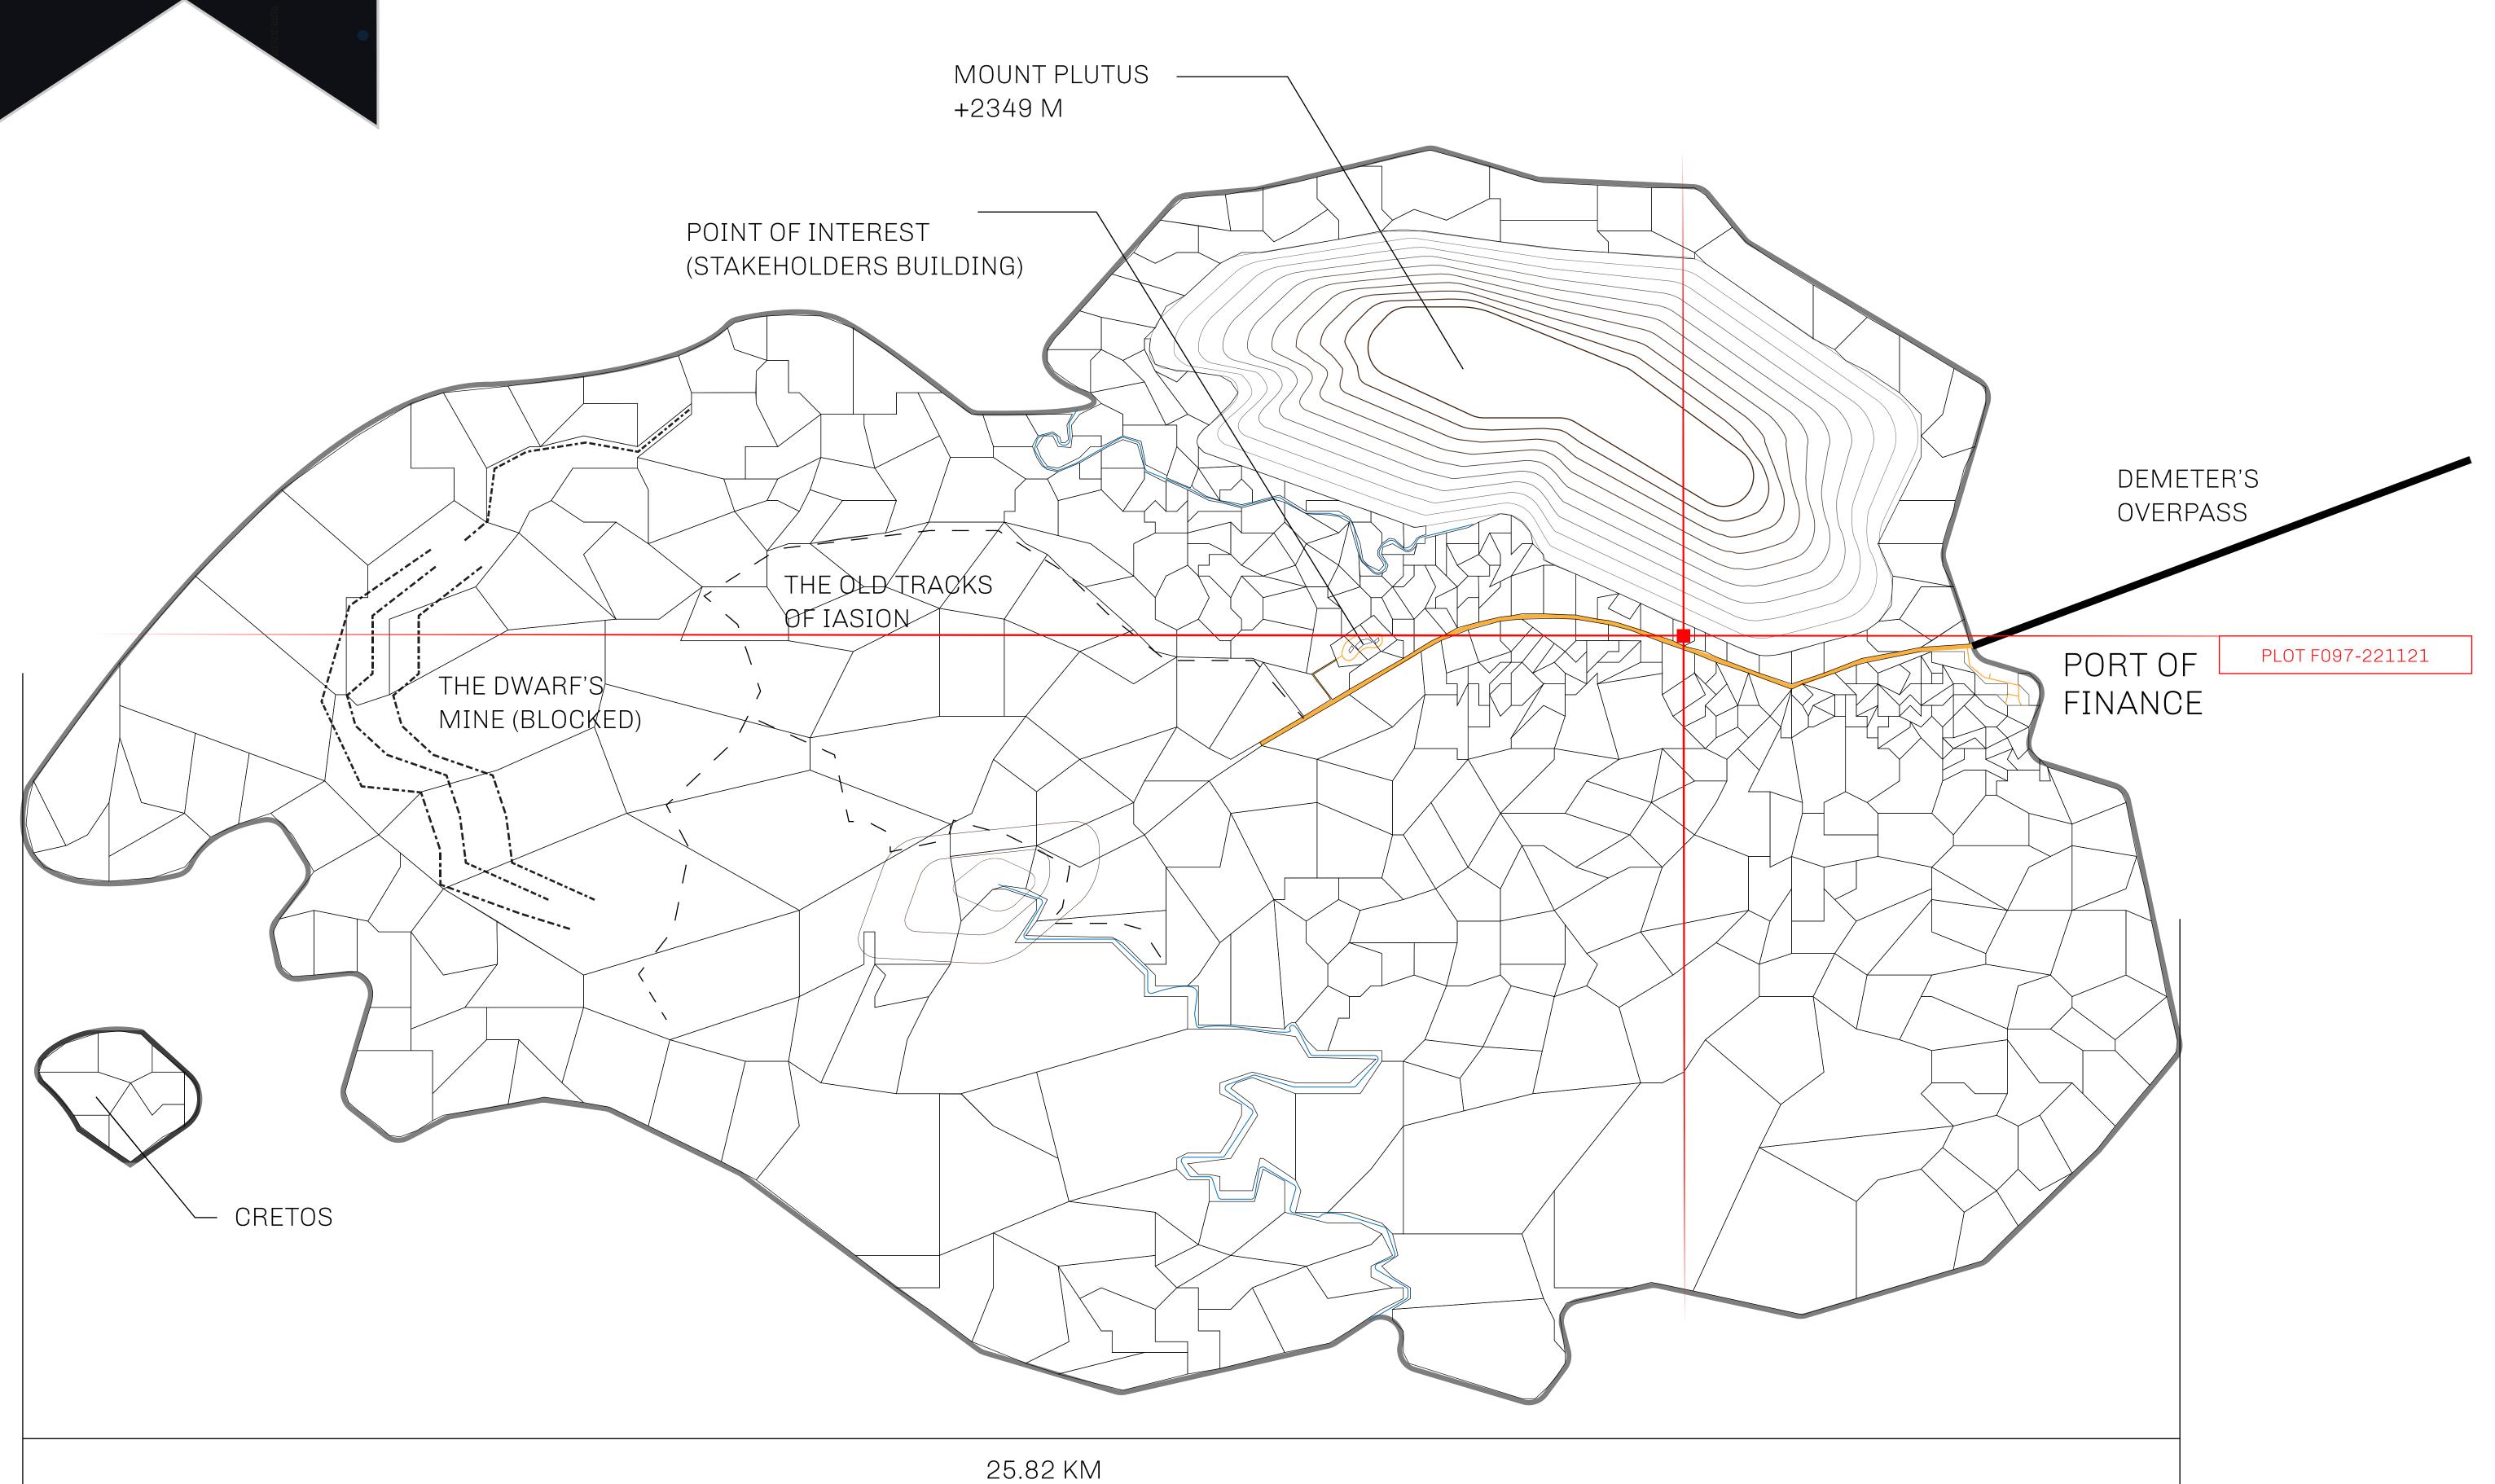

## GEOGRAPHY

COASTLINE
BORDERS
HIGHEST POINT
LOWEST POINT
PLOTS
SCALE

73.54 KM (45.70 MILES) OCEAN MOUNT PLUTUS +2349 M

THE DWARF'S MINE -215 M

490 1:50000

## H.M. LNFT Land Registry

F097-221121

TITLE NUMBER

ADMINISTRATIVE AREA

ISLE OF FUND

ISSUED 22 November 2021

SCALE **1/50000** 

OWNER ENTITLEMENT