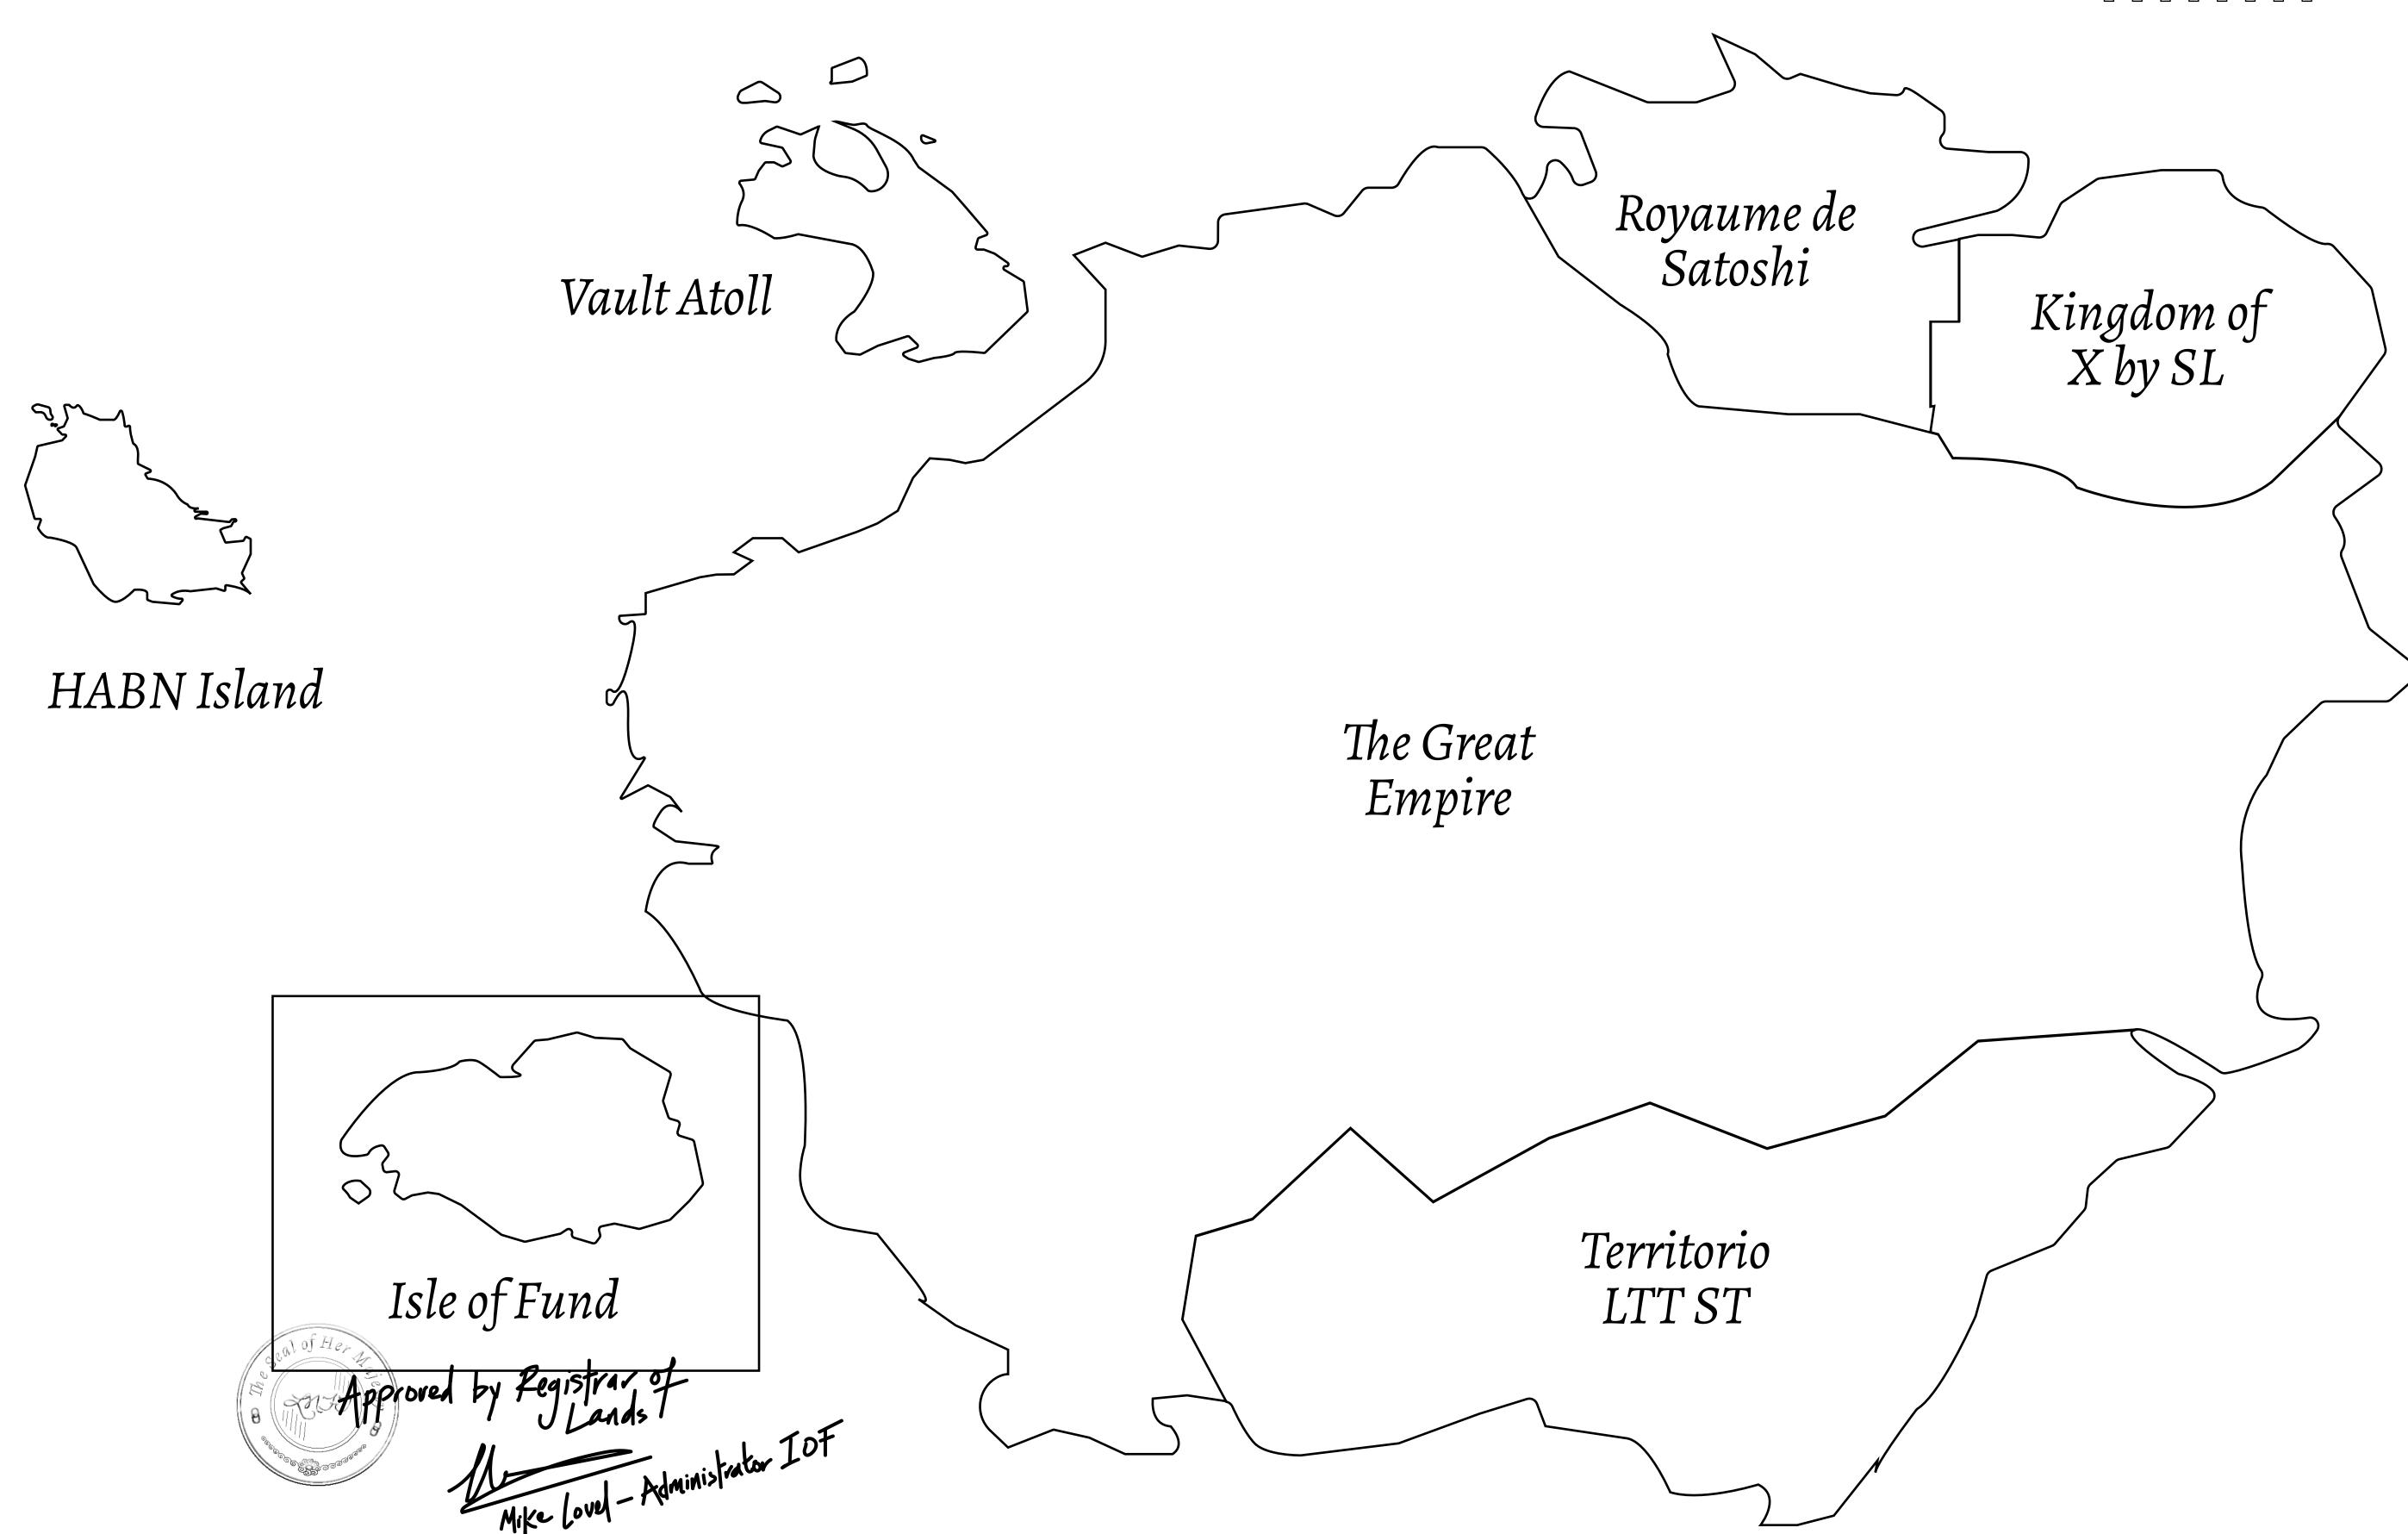

## GEOGRAPHY

COASTLINE BORDERS HIGHEST POINT LOWEST POINT PLOTS SCALE

73.54 KM (45.70 MILES) OCEAN MOUNT PLUTUS +2349 M THE DWARF'S MINE -215 M

490

1:50000

OWNER ENTITLEMENT

| H.M. LNFT Land Registry   |                                                                                  | TITLE NUMBER  F096-221121 |  |  |
|---------------------------|----------------------------------------------------------------------------------|---------------------------|--|--|
|                           |                                                                                  |                           |  |  |
| O(M/N) = RITITI = N/I=NIT | Type W-IOF: Share of 0.1% of all BUN sales based on number of NFT Stories minted |                           |  |  |

(rewarded in Credits); Mint 4 NFT Stories

MOUNT PLUTUS +2349 M PLOTF097 PLOTF096 PLOT FOS BOUNDARY: 0.93 KM STAKEHOLDERS HIGHWAY