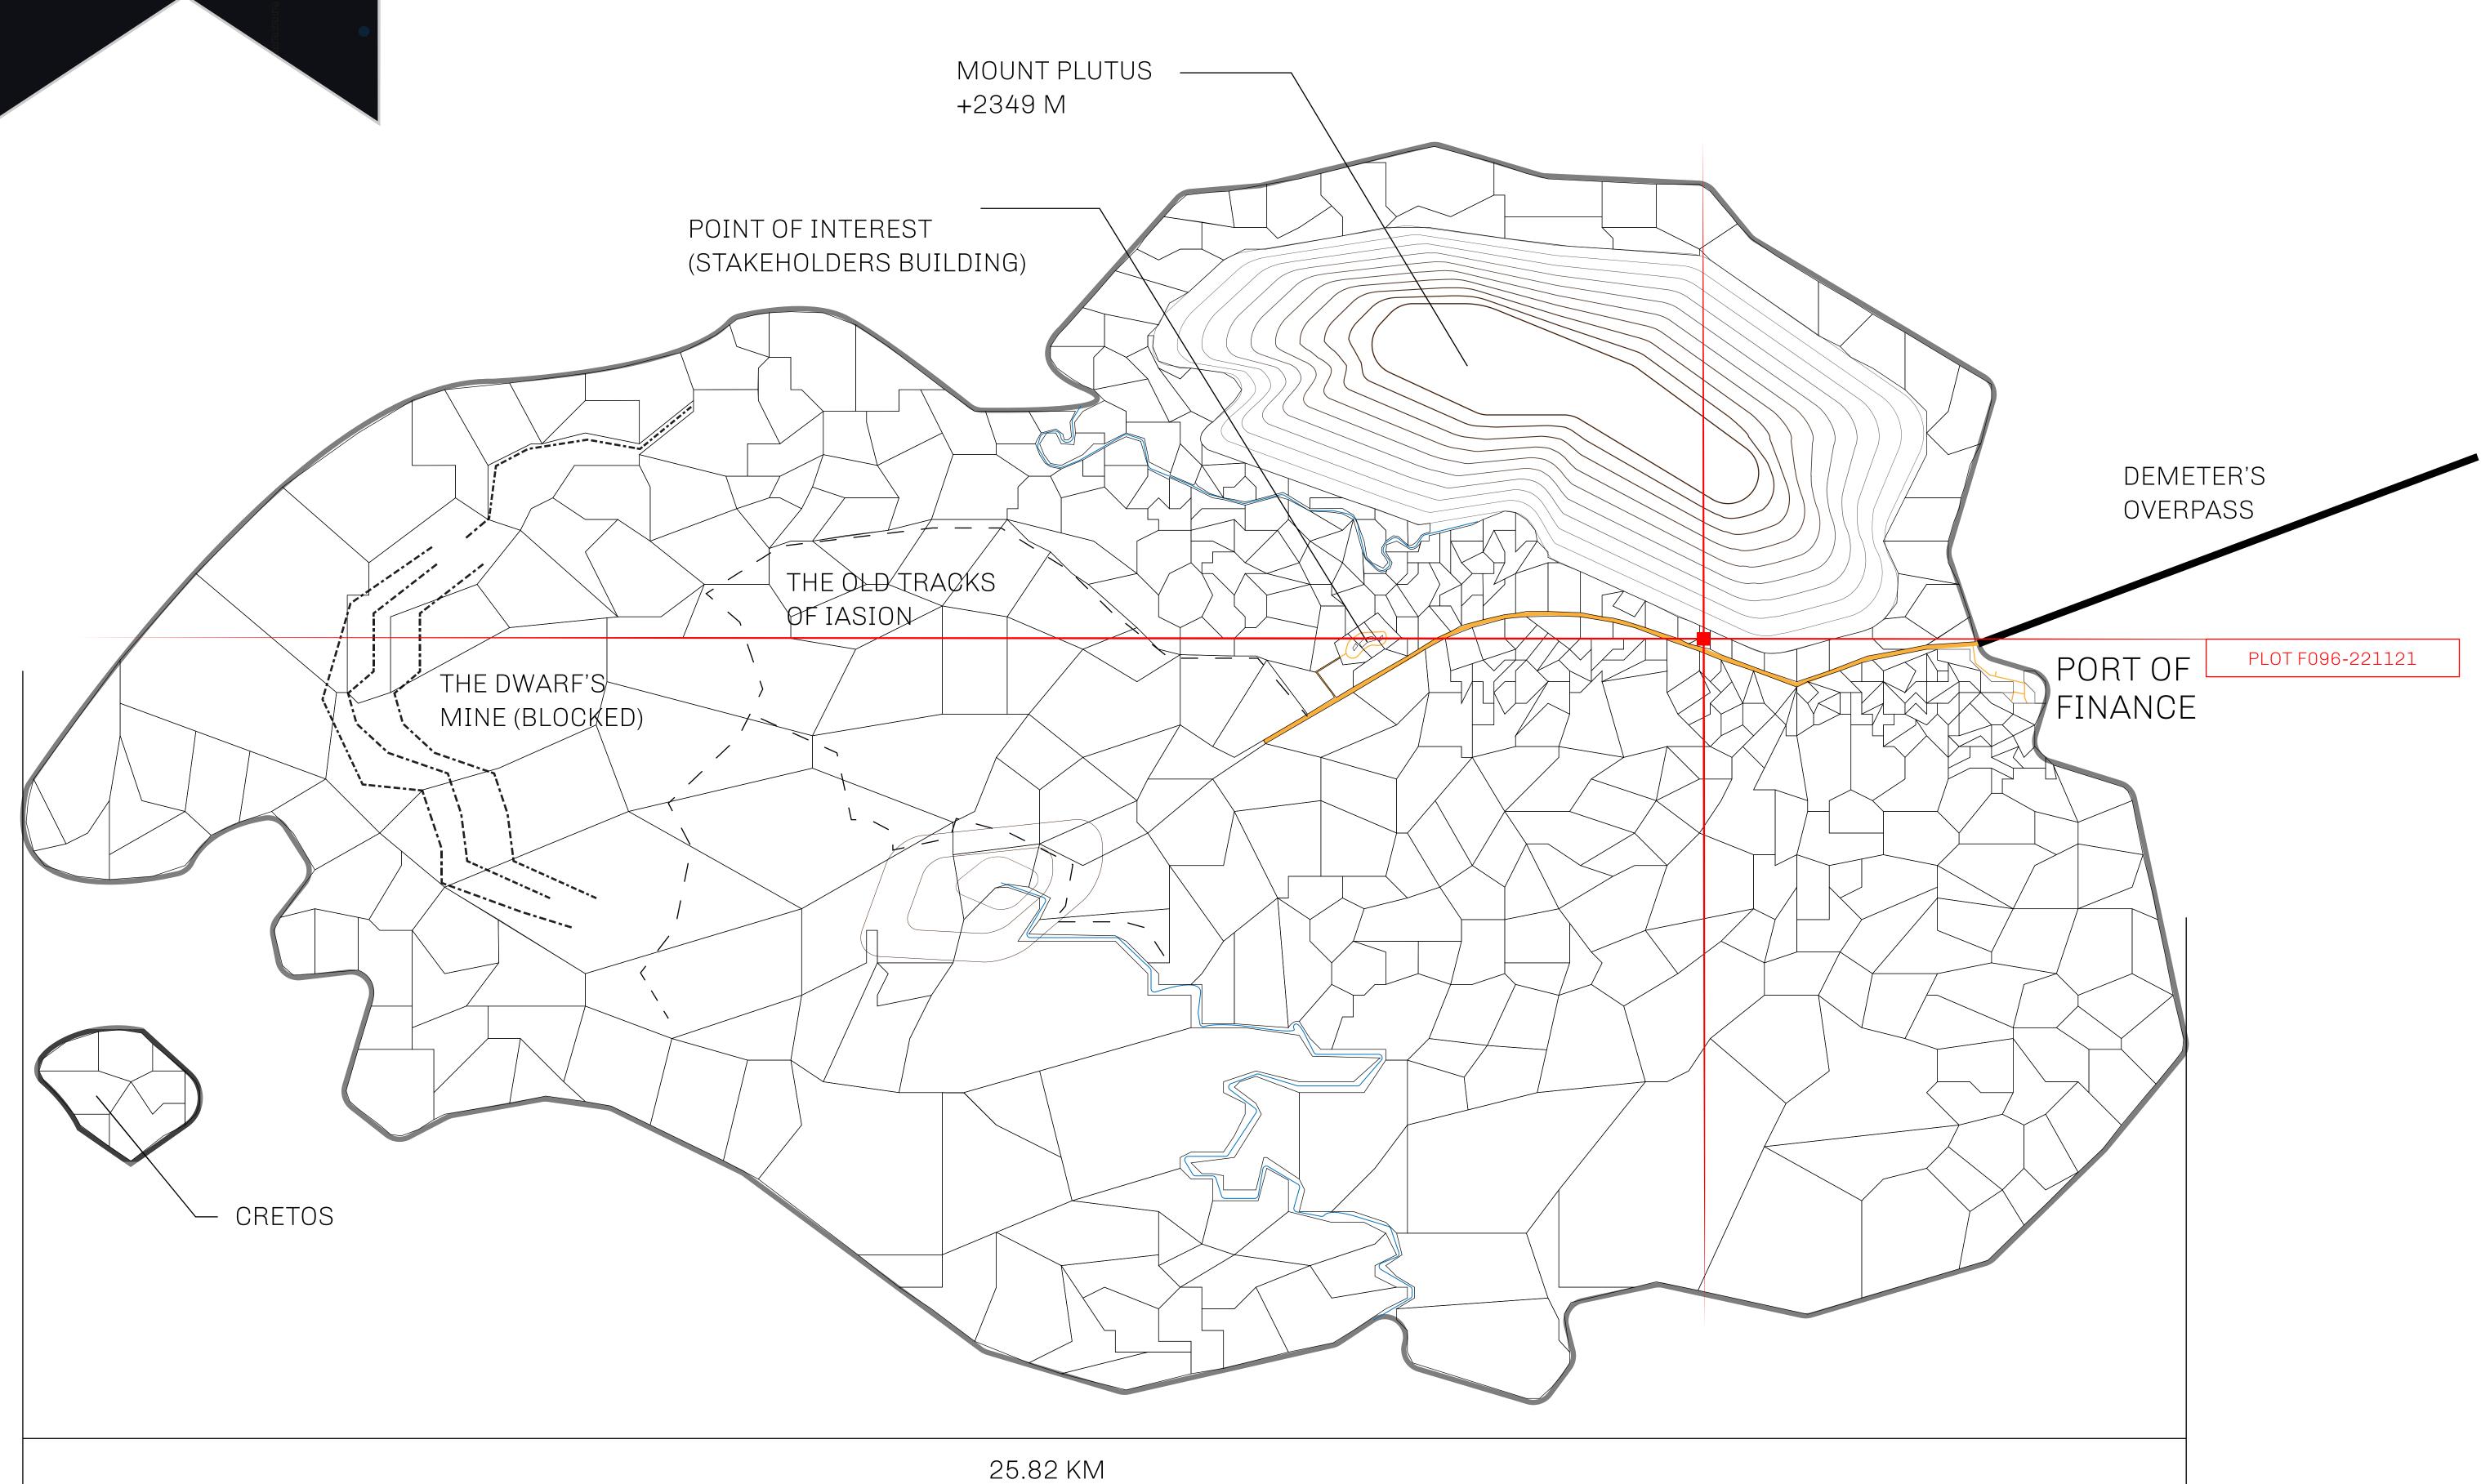

## GEOGRAPHY

COASTLINE BORDERS HIGHEST POINT LOWEST POINT PLOTS SCALE

73.54 KM (45.70 MILES) OCEAN MOUNT PLUTUS +2349 M THE DWARF'S MINE -215 M

490

1:50000

OWNER ENTITLEMENT

| H.M. LNFT Land Registry   |                                                                                  | TITLE NUMBER  F096-221121 |  |  |
|---------------------------|----------------------------------------------------------------------------------|---------------------------|--|--|
|                           |                                                                                  |                           |  |  |
| O(M/N) = RITITI = N/I=NIT | Type W-IOF: Share of 0.1% of all BUN sales based on number of NFT Stories minted |                           |  |  |

(rewarded in Credits); Mint 4 NFT Stories

MOUNT PLUTUS +2349 M PLOTF097 PLOTF096 PLOT FOS BOUNDARY: 0.93 KM STAKEHOLDERS HIGHWAY