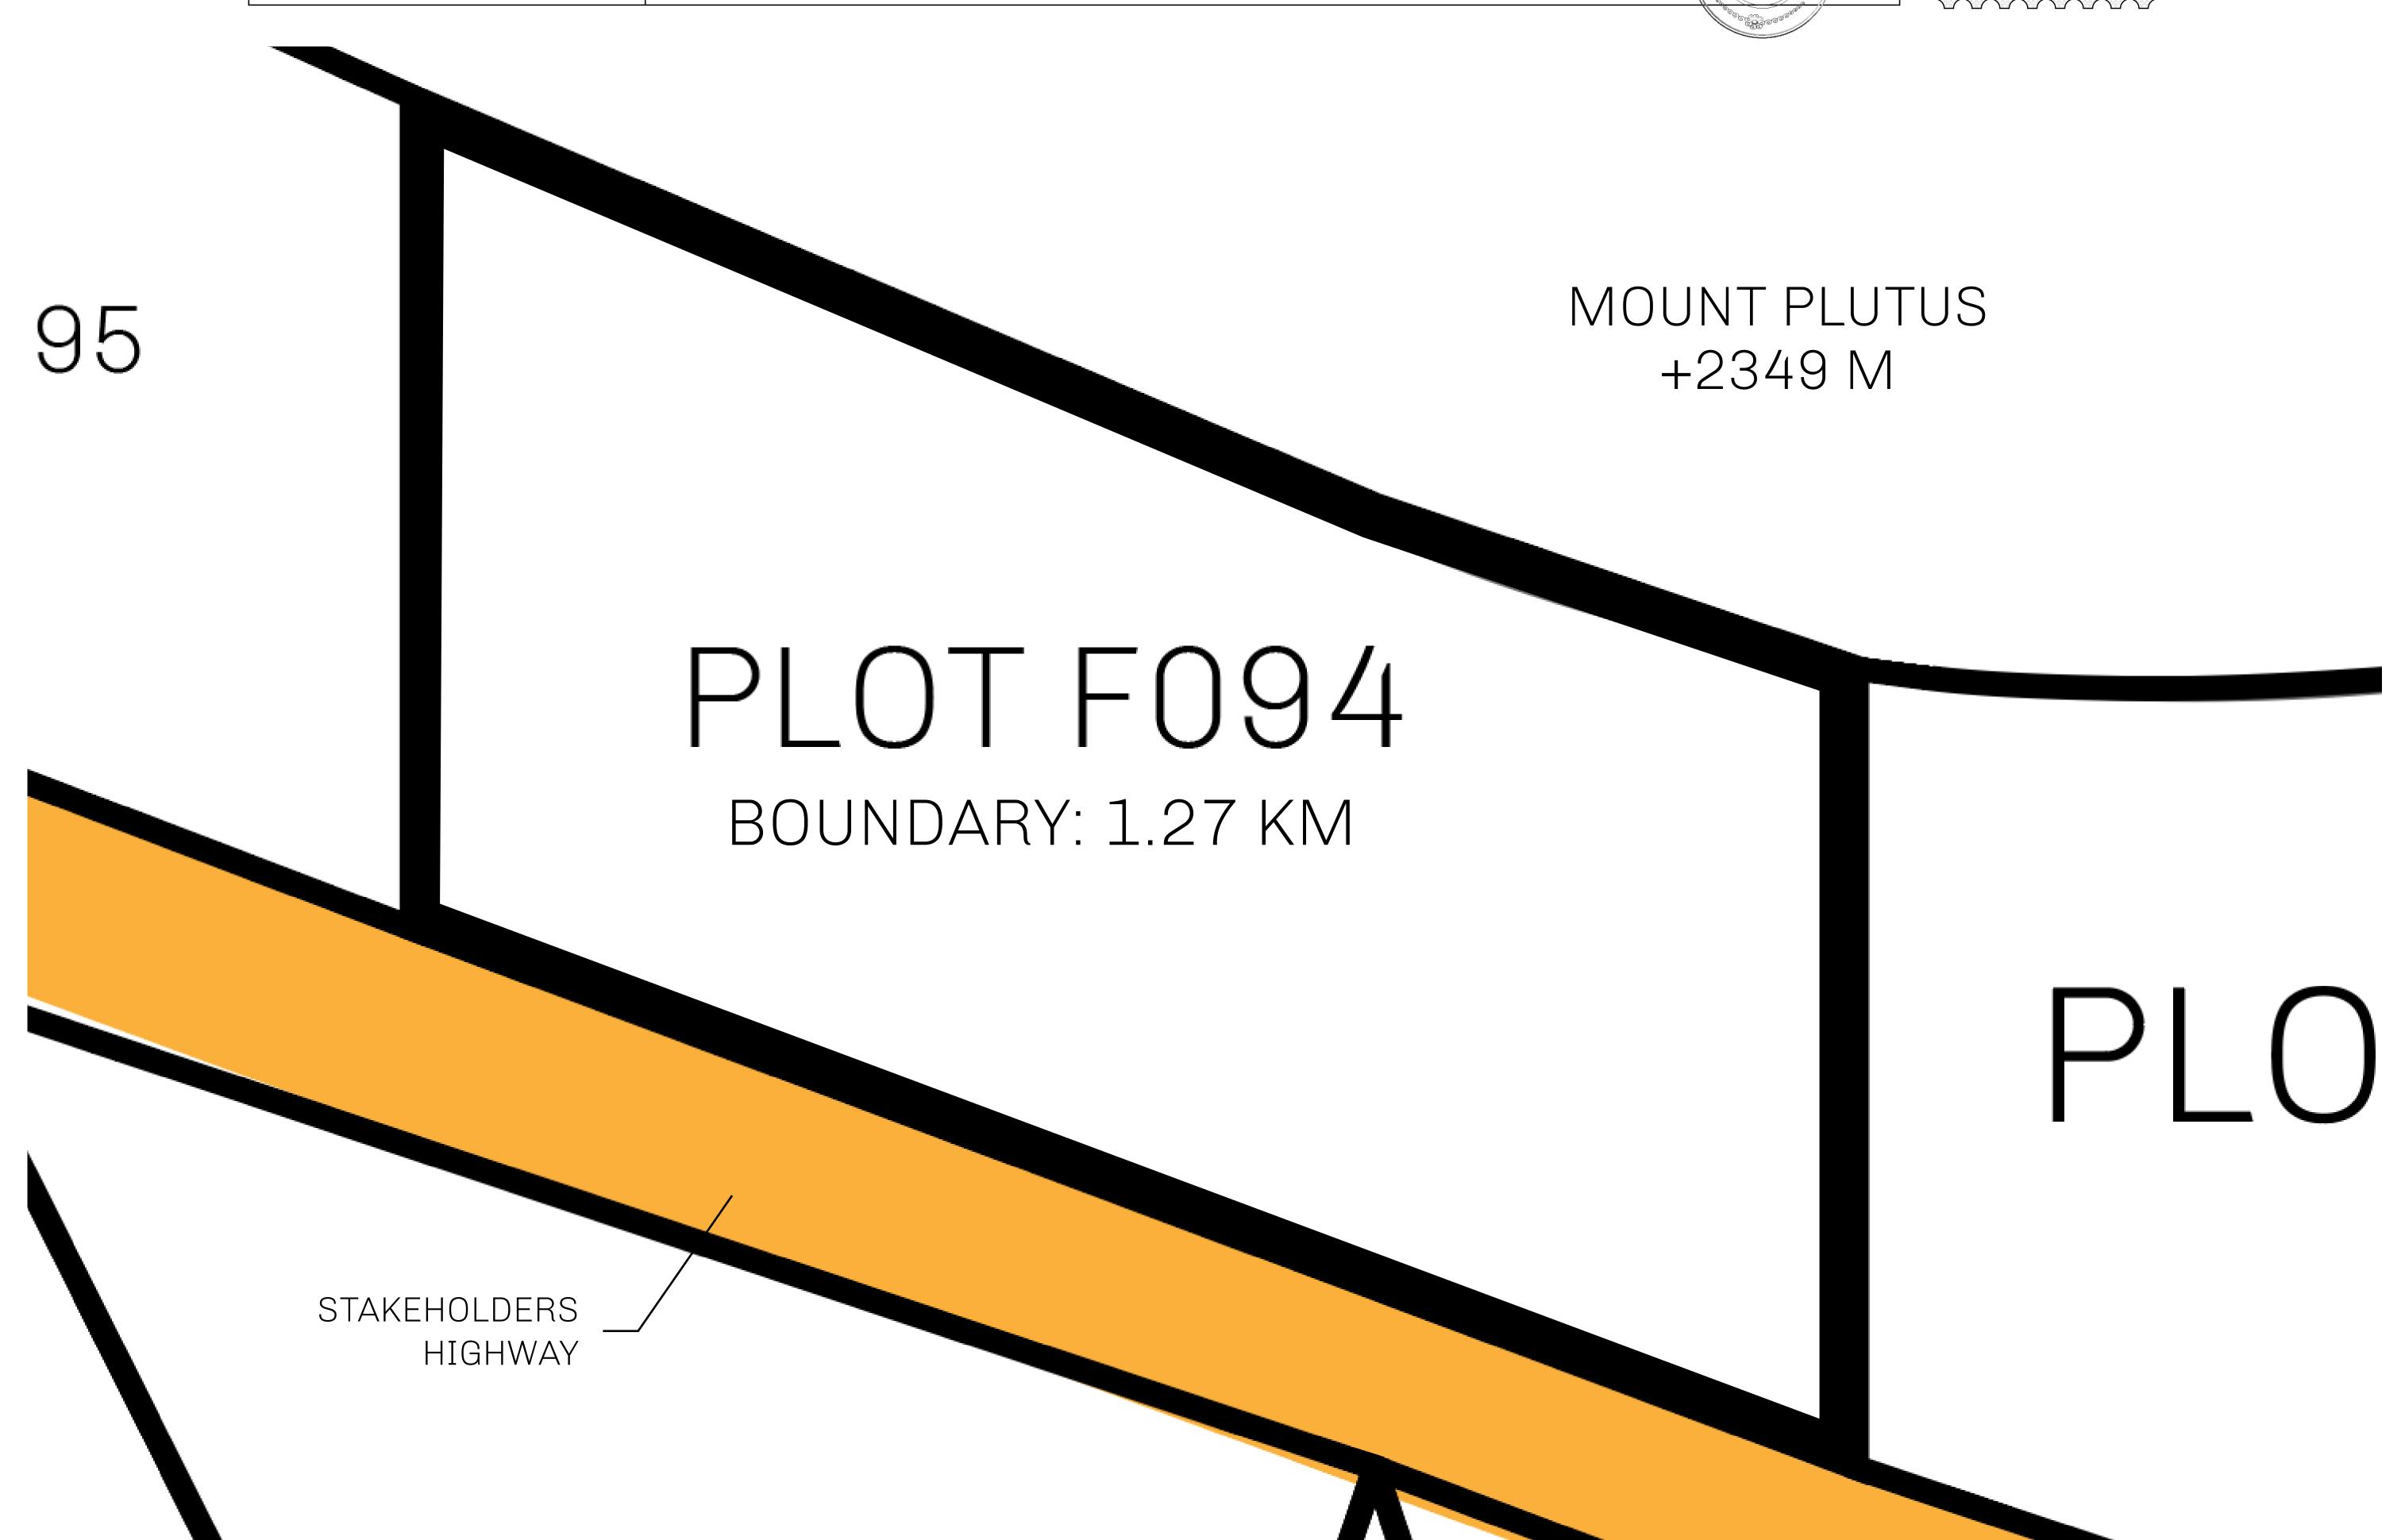

## H.M. LNFT Land Registry

F094-221121

TITLE NUMBER

ADMINISTRATIVE AREA

ISLE OF FUND

ISSUED 22 November 2021

SCALE **1/50000** 

OWNER ENTITLEMENT

Type W-IOF: Share of 0.1% of all BUN sales based on number of NFT Stories minted (rewarded in Credits); Mint 4 NFT Stories

BESPECTING

RESPECTING

RESPECTING