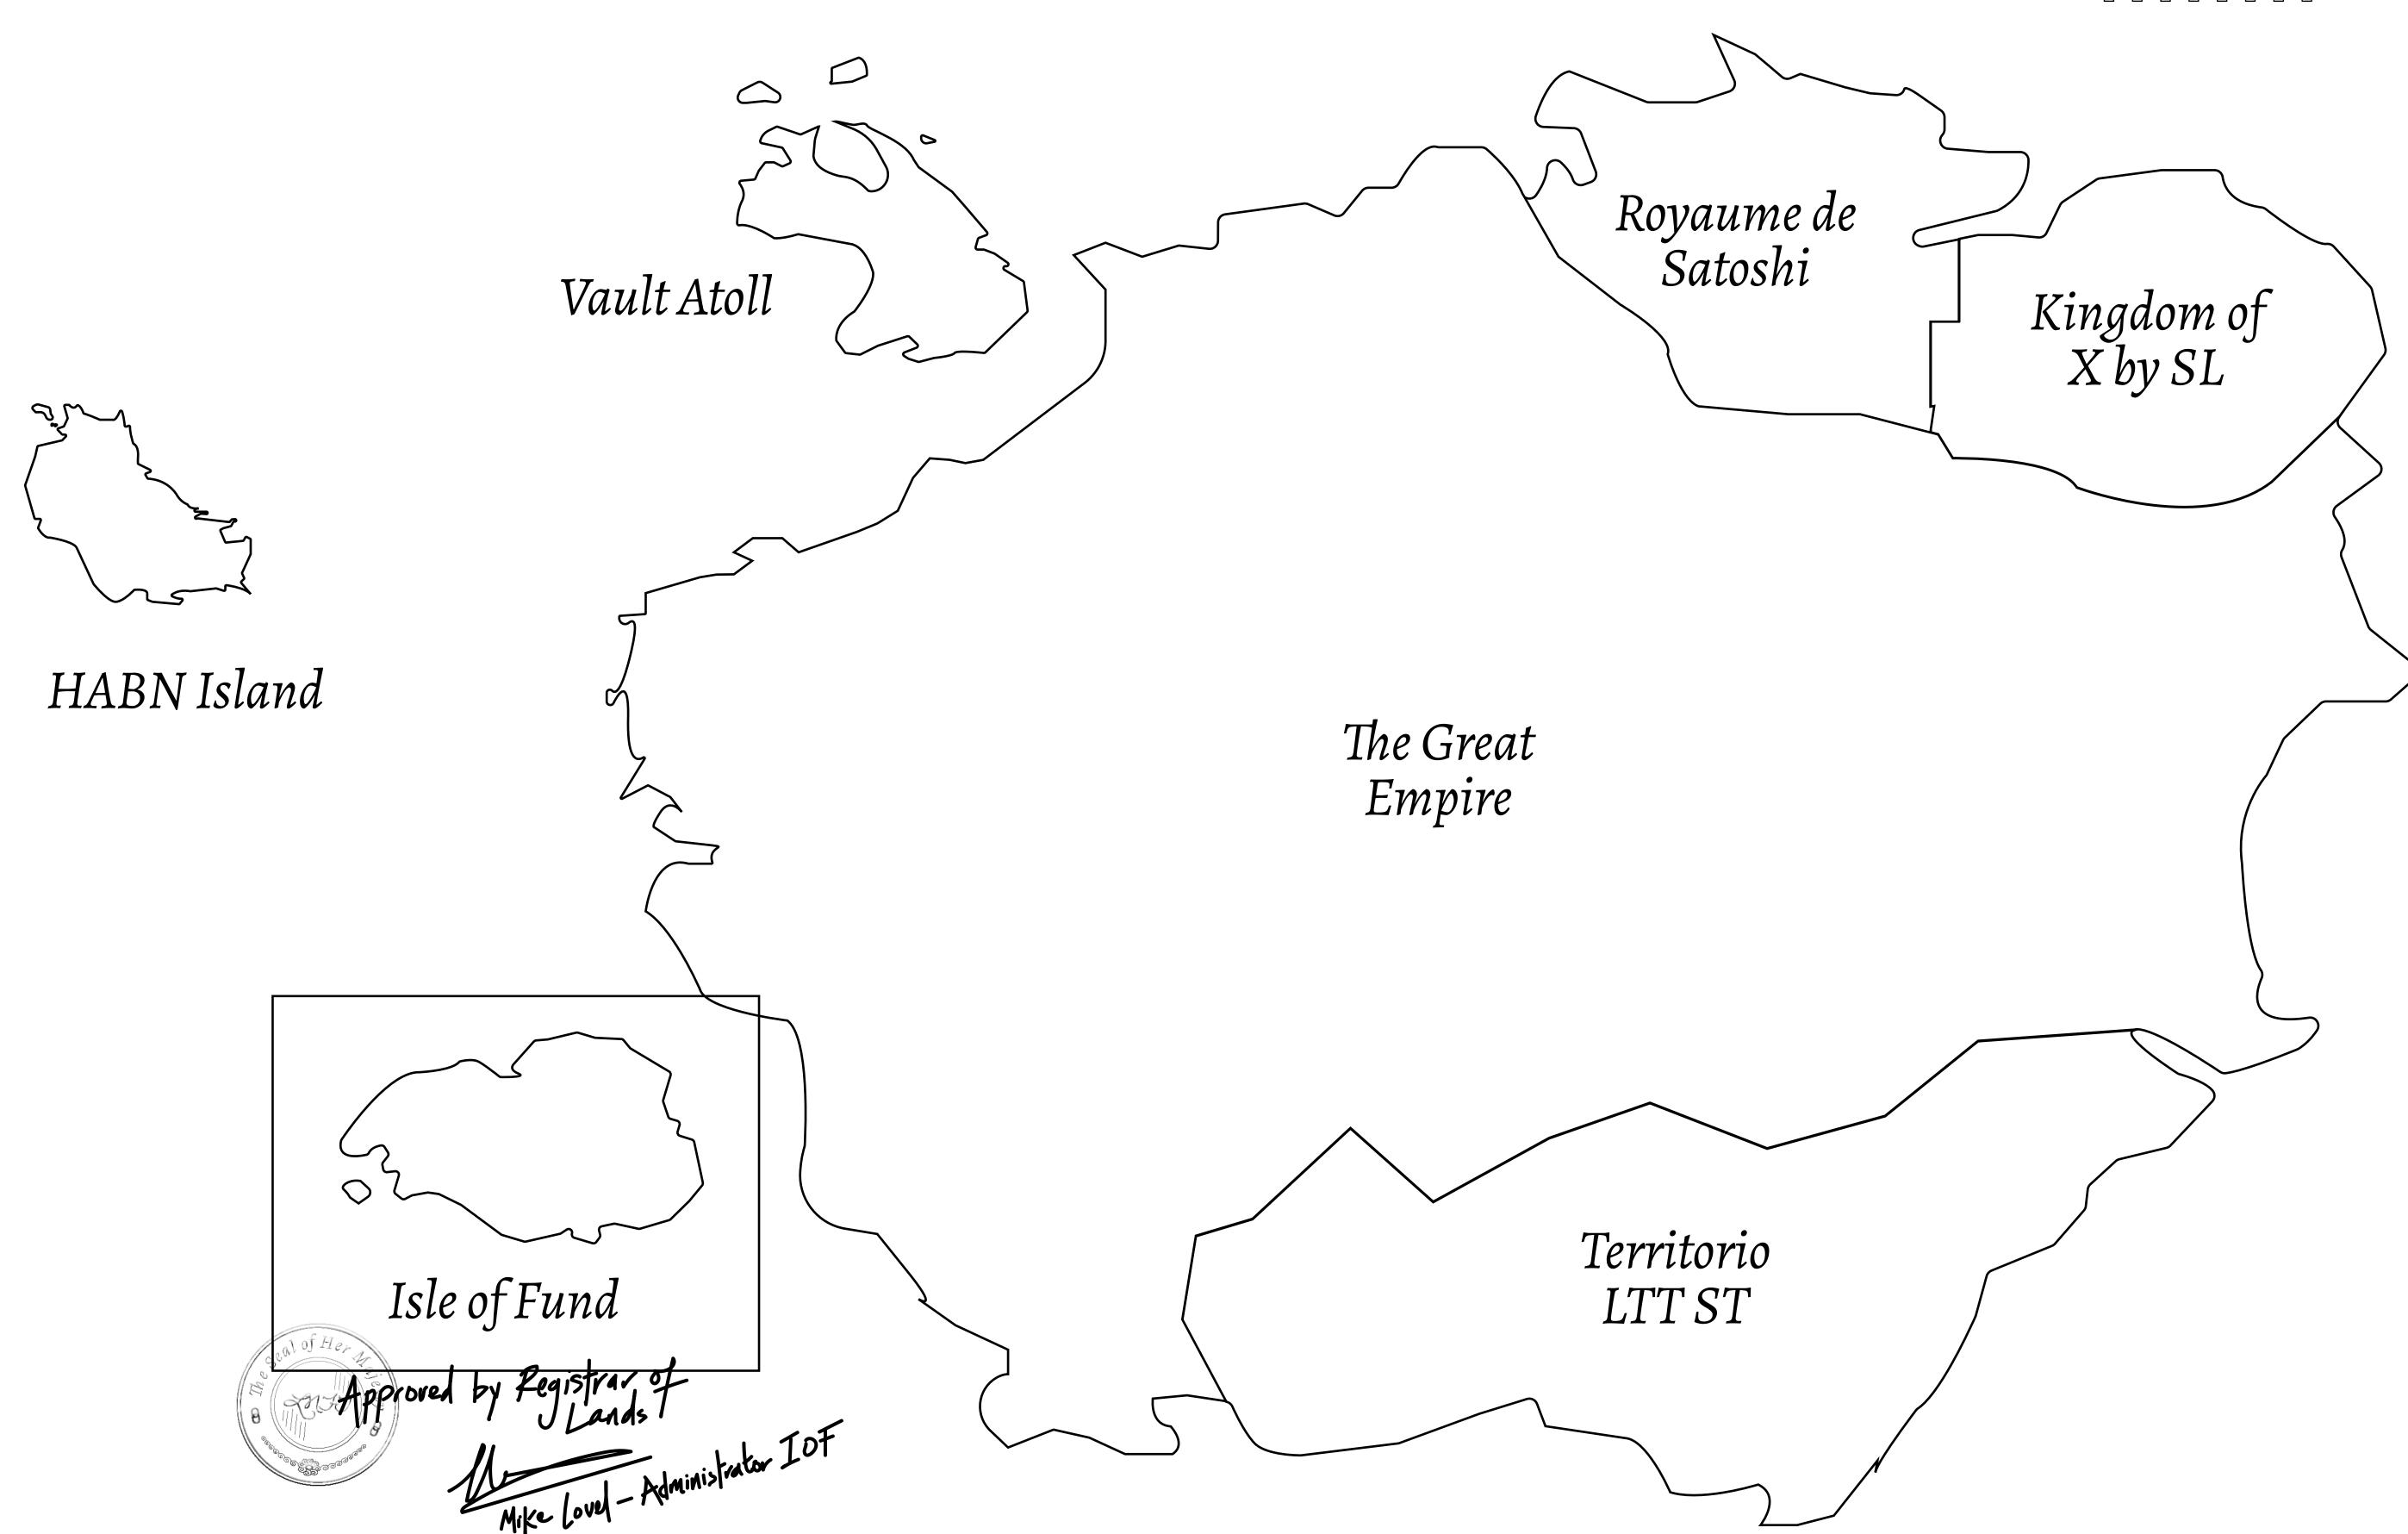

## GEOGRAPHY

COASTLINE
BORDERS
HIGHEST POINT
LOWEST POINT
PLOTS
SCALE

73.54 KM (45.70 MILES) OCEAN MOUNT PLUTUS +2349 M

490 1:50000

THE DWARF'S MINE -215 M 490