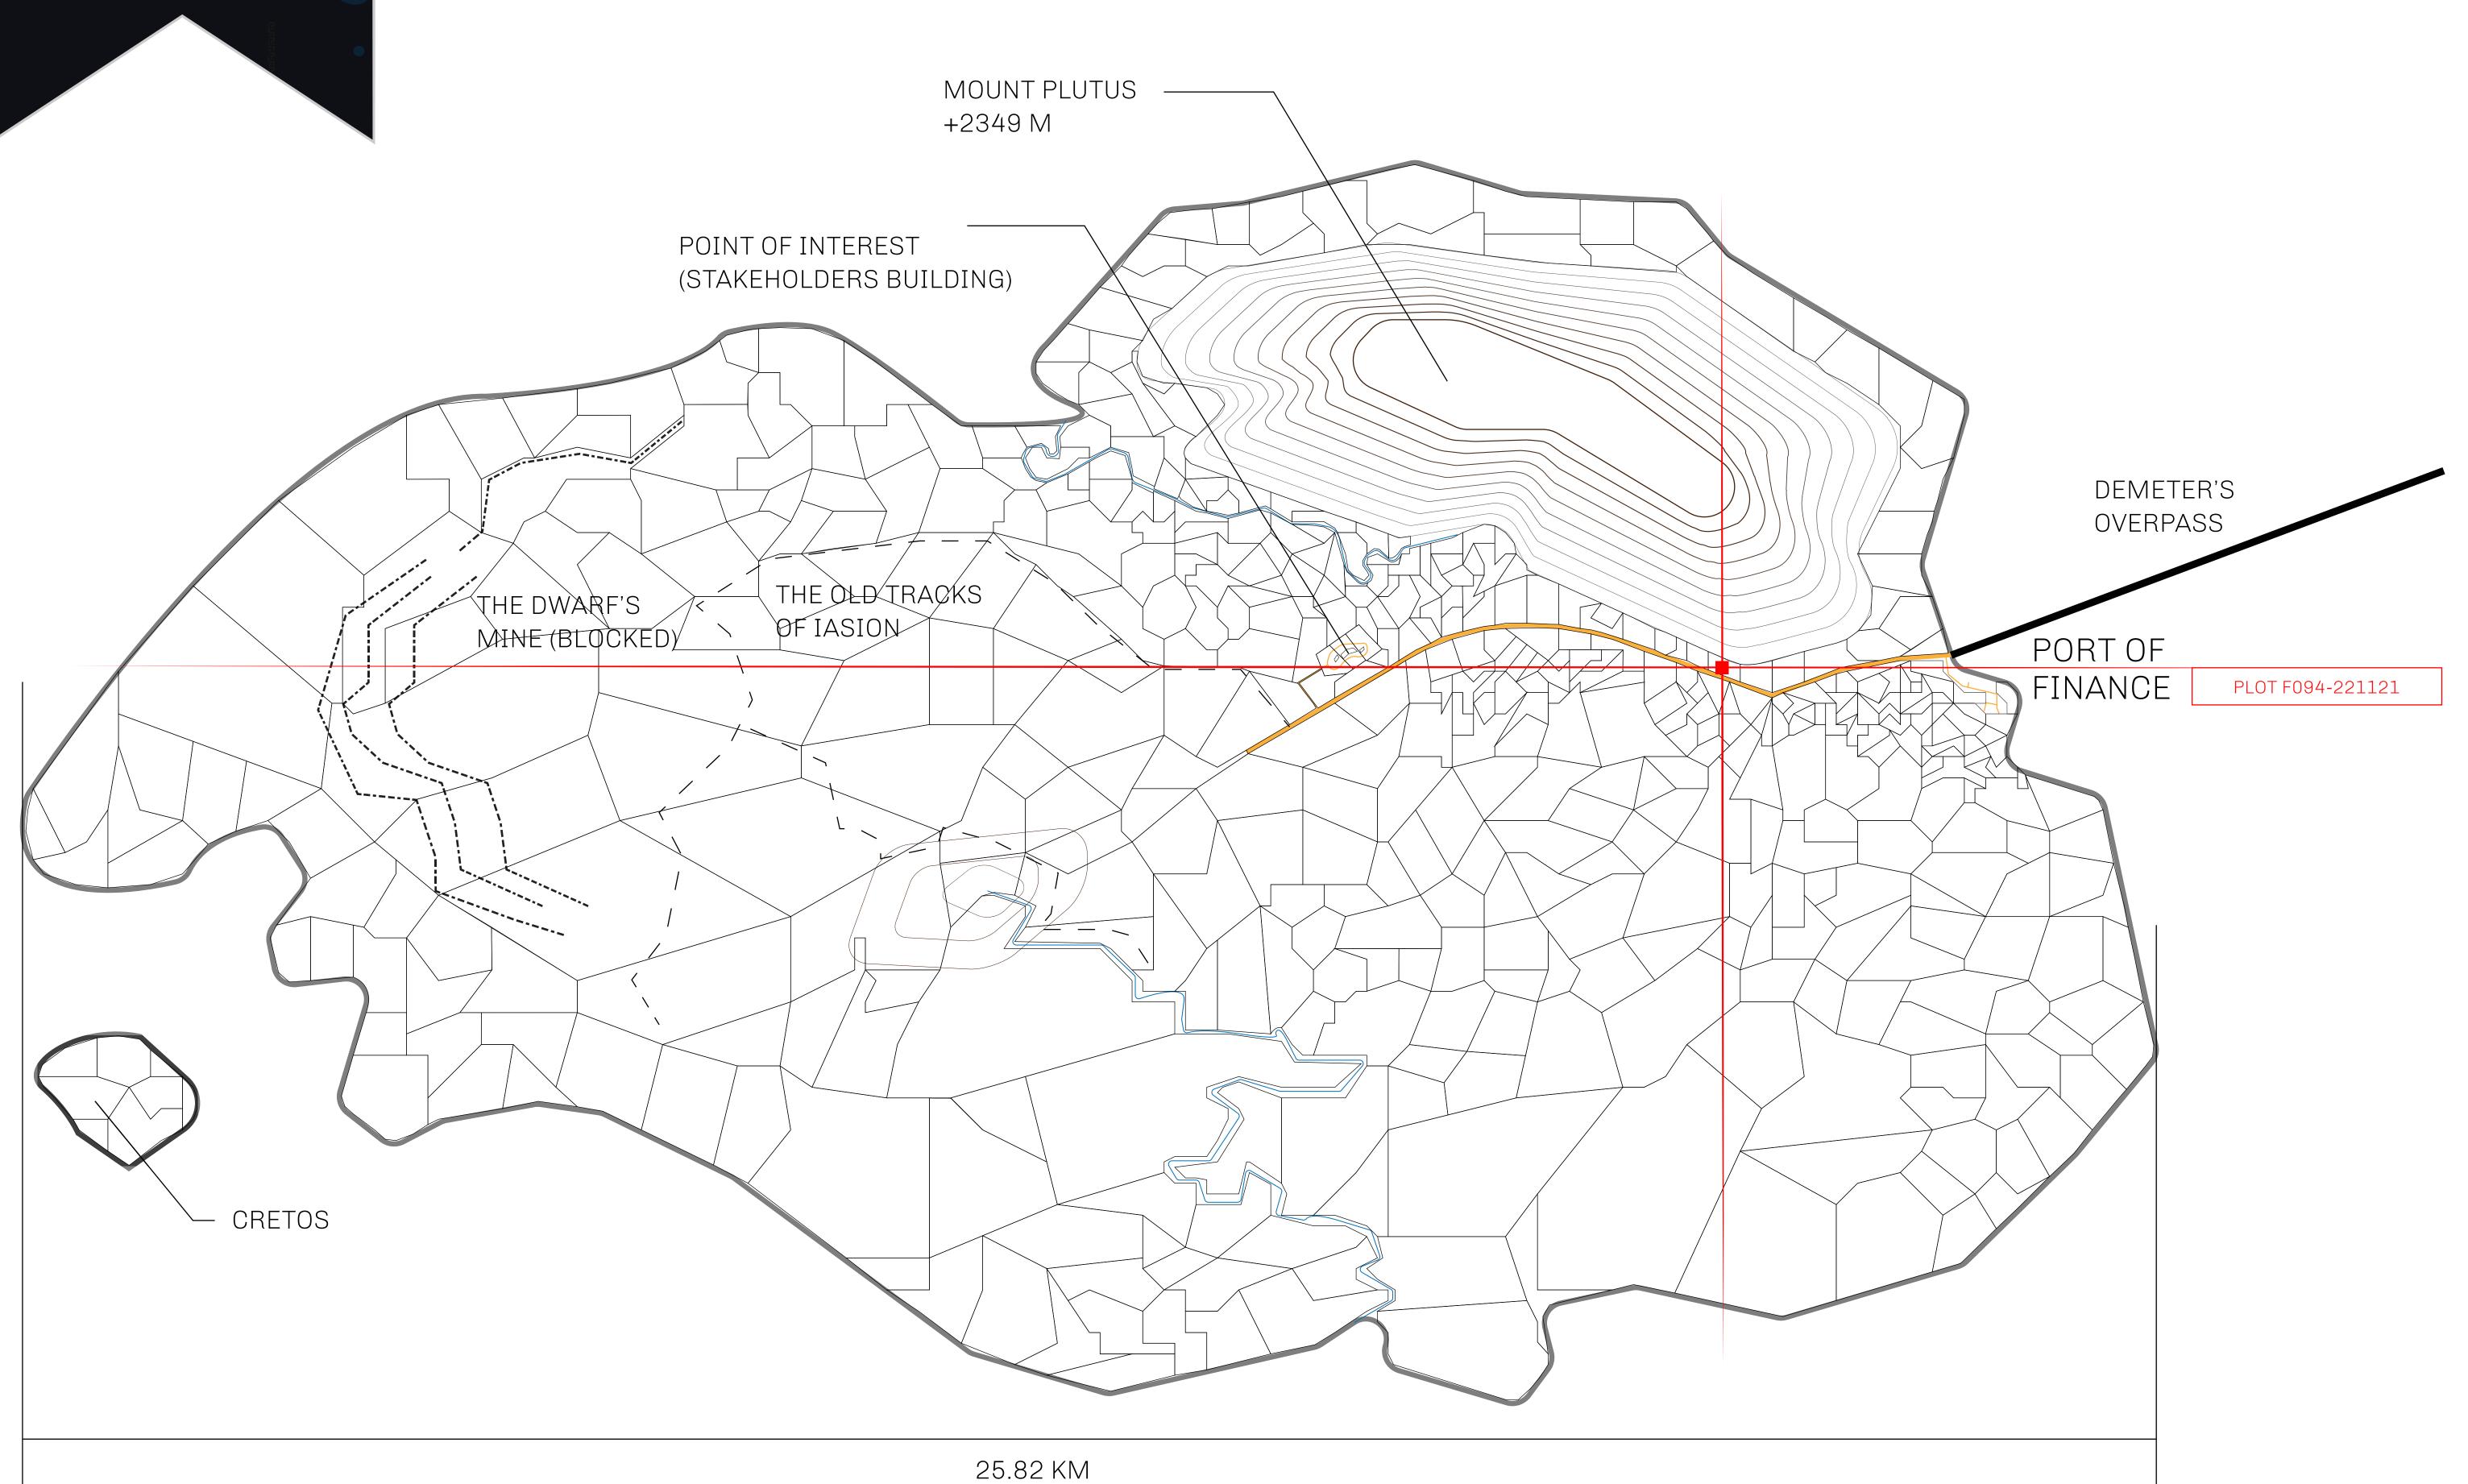

## THE FINANCIERS

Often known as the "paperwork" center of Loot NFT World, the Isle of Fund is the destination for landowners to manage their plots. Plots grant rights embodied in revenue-bearing NFTs (or RB-NFTs), such as minting of NFT stories, receiving USDC platform credit rewards from the World's economic activities, and more. Its people are the leaders in NFT-wrapped instrument experimentations which occurs at the Stakeholder's Building.

## GEOGRAPHY

COASTLINE
BORDERS
HIGHEST POINT
LOWEST POINT
PLOTS
SCALE

73.54 KM (45.70 MILES) OCEAN MOUNT PLUTUS +2349 M

490 1:50000

THE DWARF'S MINE -215 M 490

## H.M. LNFT Land Registry

F094-221121

TITLE NUMBER

ADMINISTRATIVE AREA

ISLE OF FUND

ISSUED 22 November 2021

SCALE **1/50000** 

OWNER ENTITLEMENT