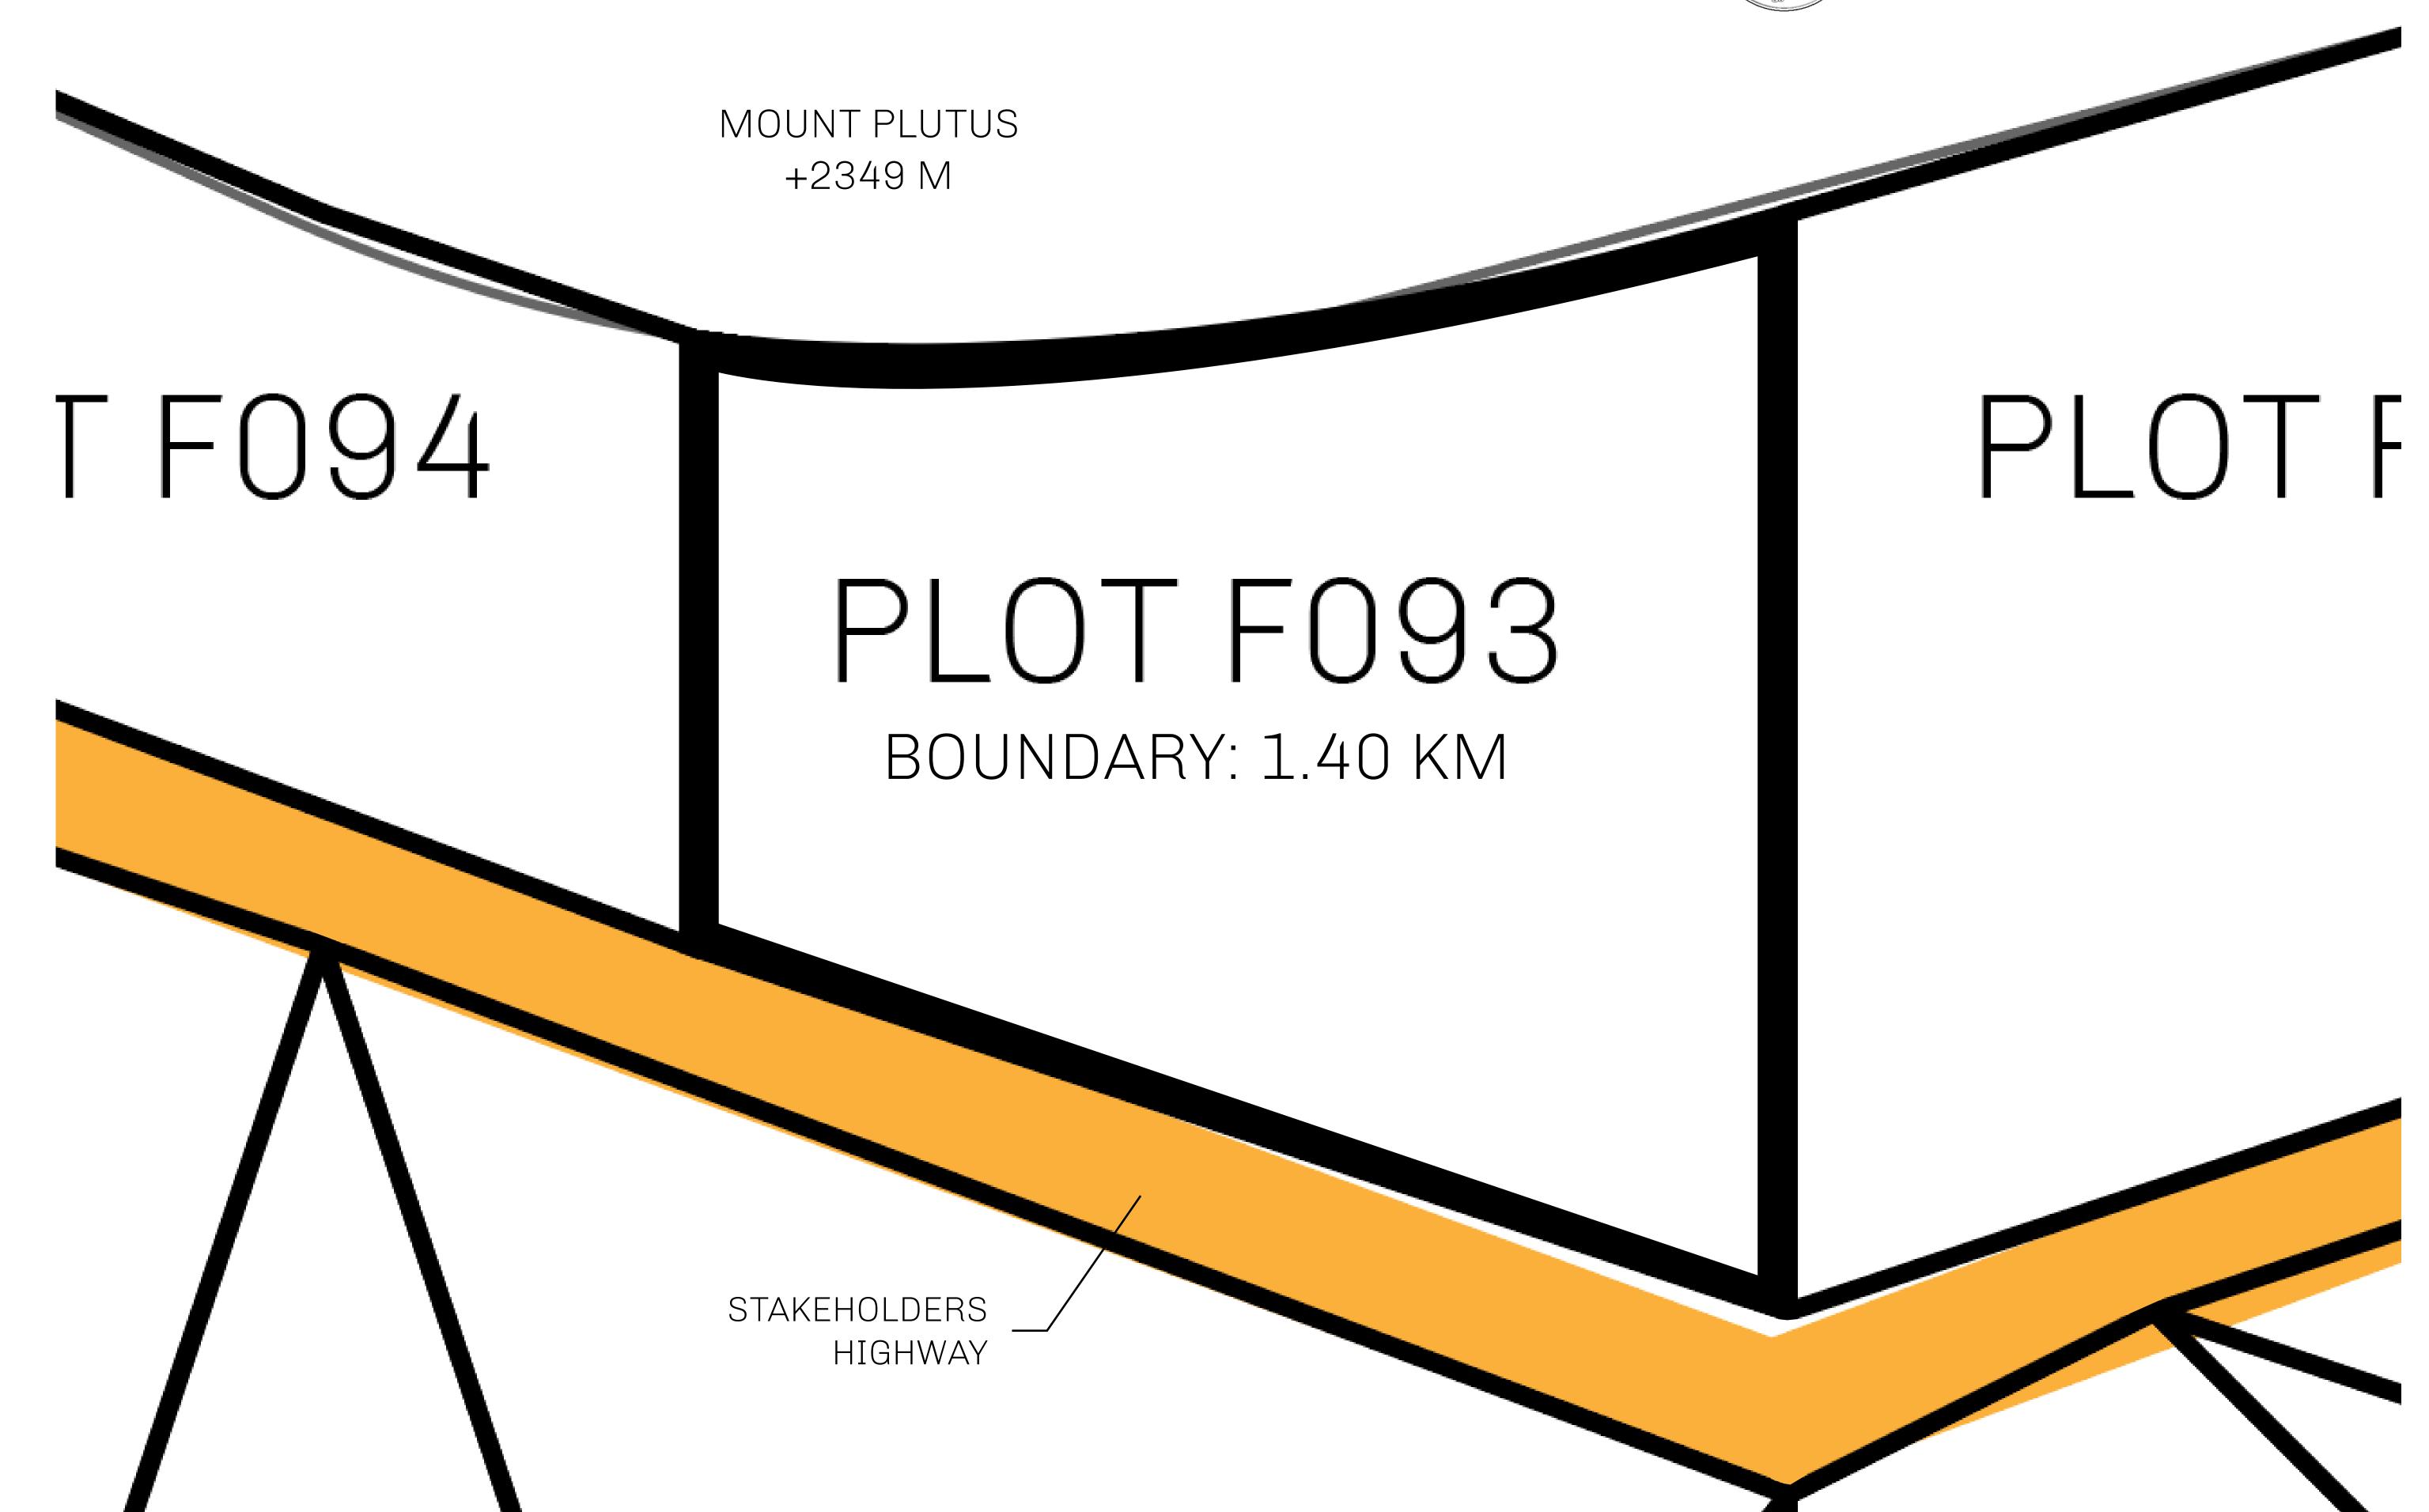

## H.M. LNFT Land Registry

F093-221121

TITLE NUMBER

ADMINISTRATIVE AREA

ISLE OF FUND

ISSUED 22 November 2021

SCALE **1/50000** 

OWNER ENTITLEMENT

Type W-IOF: Share of 0.1% of all BUN sales based on number of NFT Stories minted (rewarded in Credits); Mint 4 NFT Stories