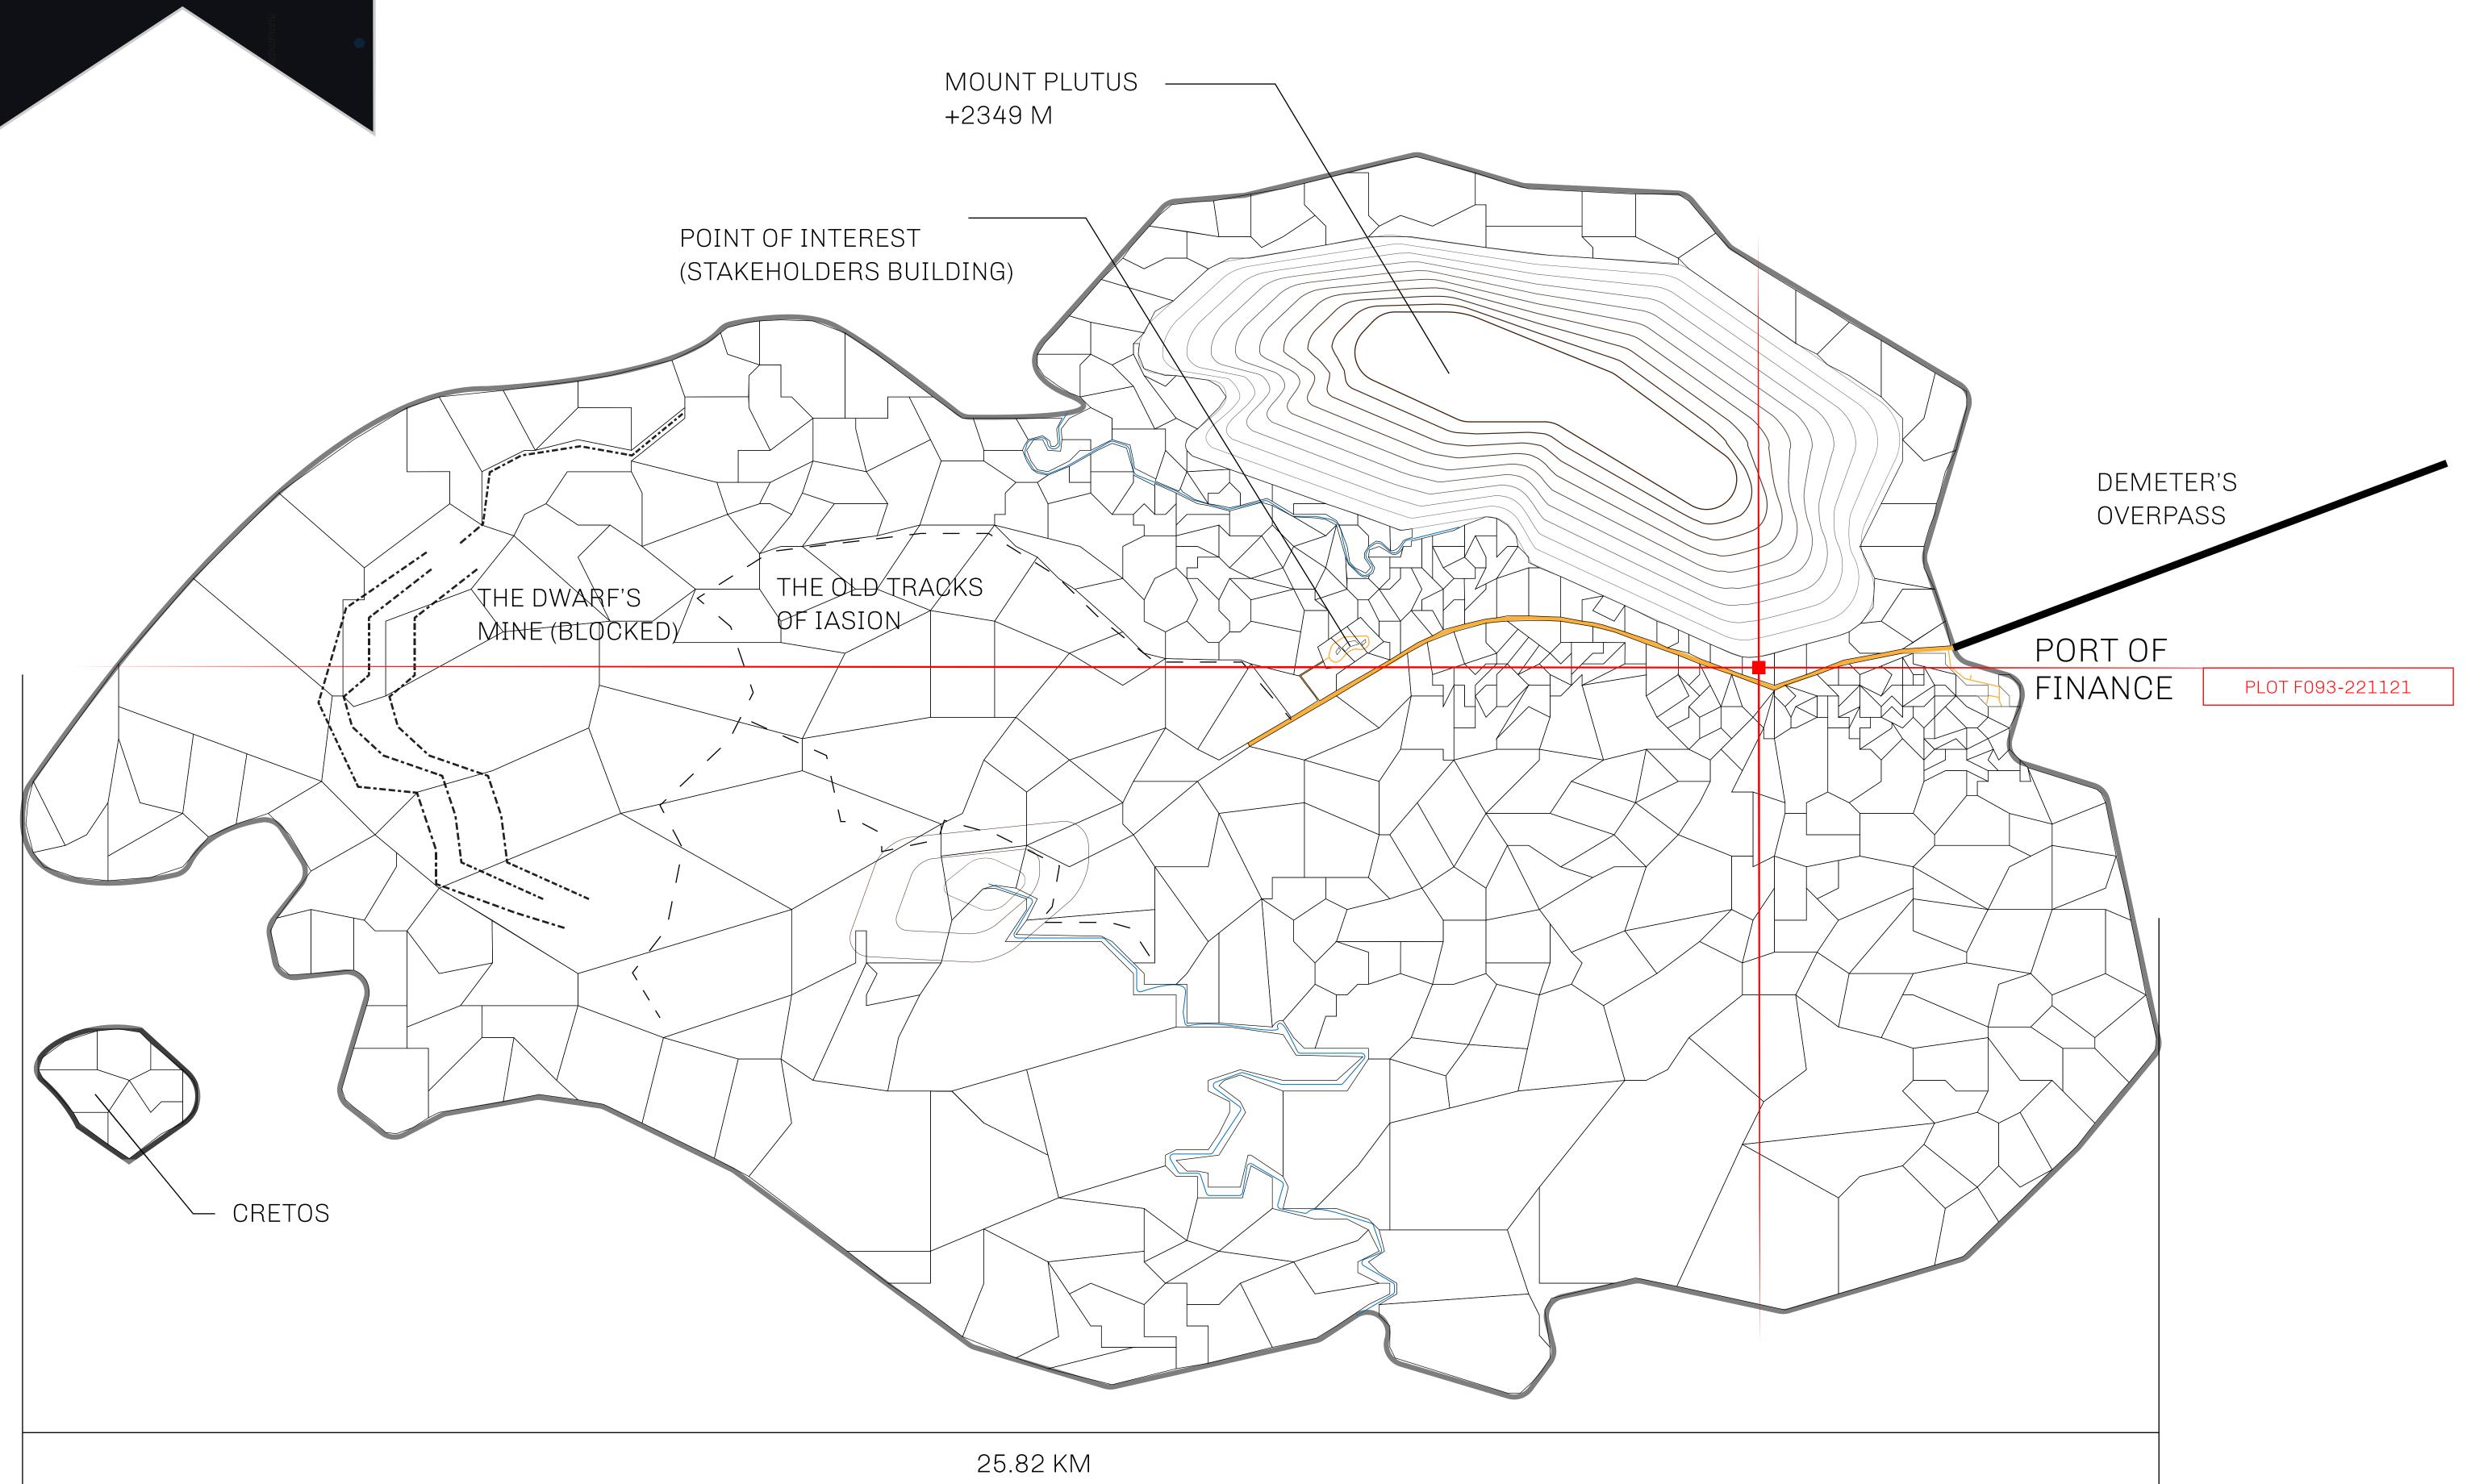

## GEOGRAPHY

COASTLINE
BORDERS
HIGHEST POINT
LOWEST POINT
PLOTS
SCALE

73.54 KM (45.70 MILES)

OCEAN

MOUNT PLUTUS +2349 M

THE DWARF'S MINE -215 M

490 1:50000

## H.M. LNFT Land Registry

F093-221121

TITLE NUMBER

ADMINISTRATIVE AREA

ISLE OF FUND

ISSUED 22 November 2021

SCALE **1/50000** 

OWNER ENTITLEMENT