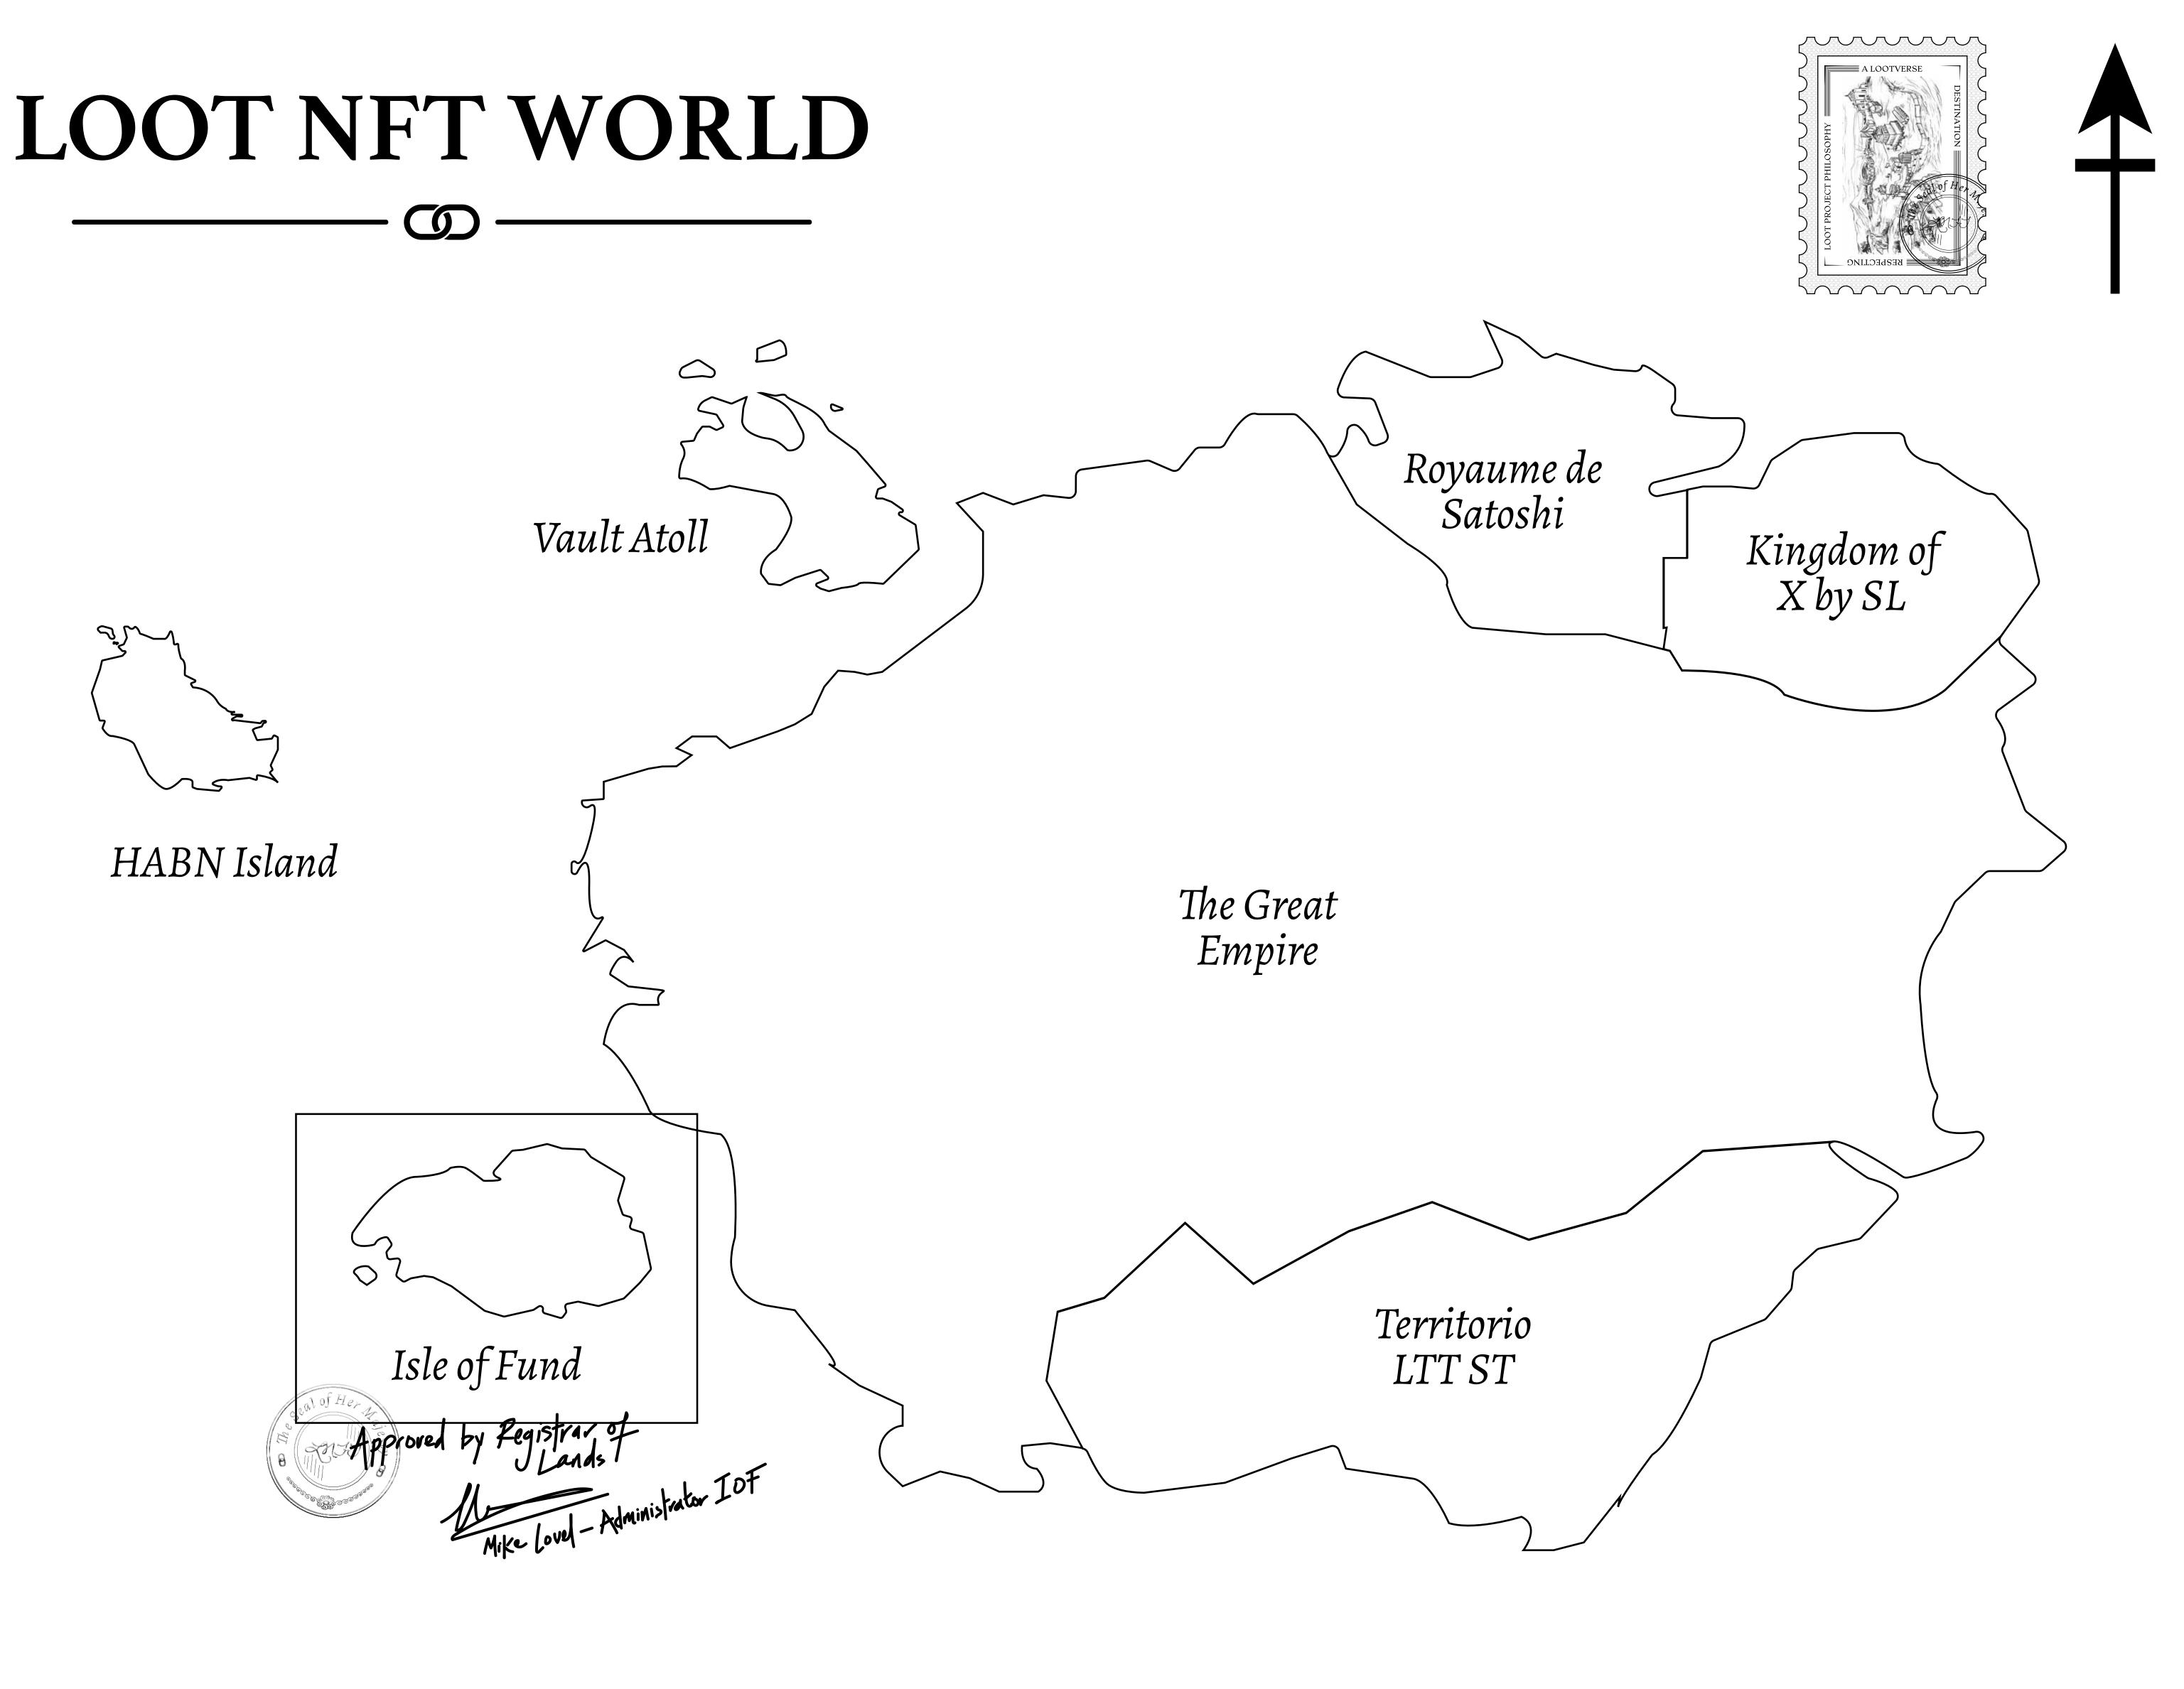

### H.M. LNFT Land Registry

ADMINISTRATIVE AREA

OWNER ENTITLEMENT

**ISLE OF** 

**Type W-IOF: S** (rewarded in C

MOUNT PLUTUS +2349 M

# F093

| istry                                  | TITLE NUMBER<br><b>F092-221121</b> |                          |           |                |
|----------------------------------------|------------------------------------|--------------------------|-----------|----------------|
|                                        |                                    |                          |           |                |
| -IOF: Share of 0.<br>ed in Credits); M |                                    | sales based on numberies | er of NFT | Stories minted |
|                                        |                                    |                          |           |                |
|                                        |                                    |                          |           |                |
|                                        |                                    |                          |           |                |
|                                        | \ —— г                             | $- \cap \cap$            |           |                |
|                                        |                                    | -092                     | 2         |                |
| BUUNL                                  | JARY.                              | 1.57 KM                  |           |                |
|                                        |                                    |                          |           |                |
|                                        |                                    |                          |           |                |
|                                        |                                    |                          |           |                |
|                                        |                                    |                          |           |                |
|                                        |                                    |                          |           | ριοτ           |