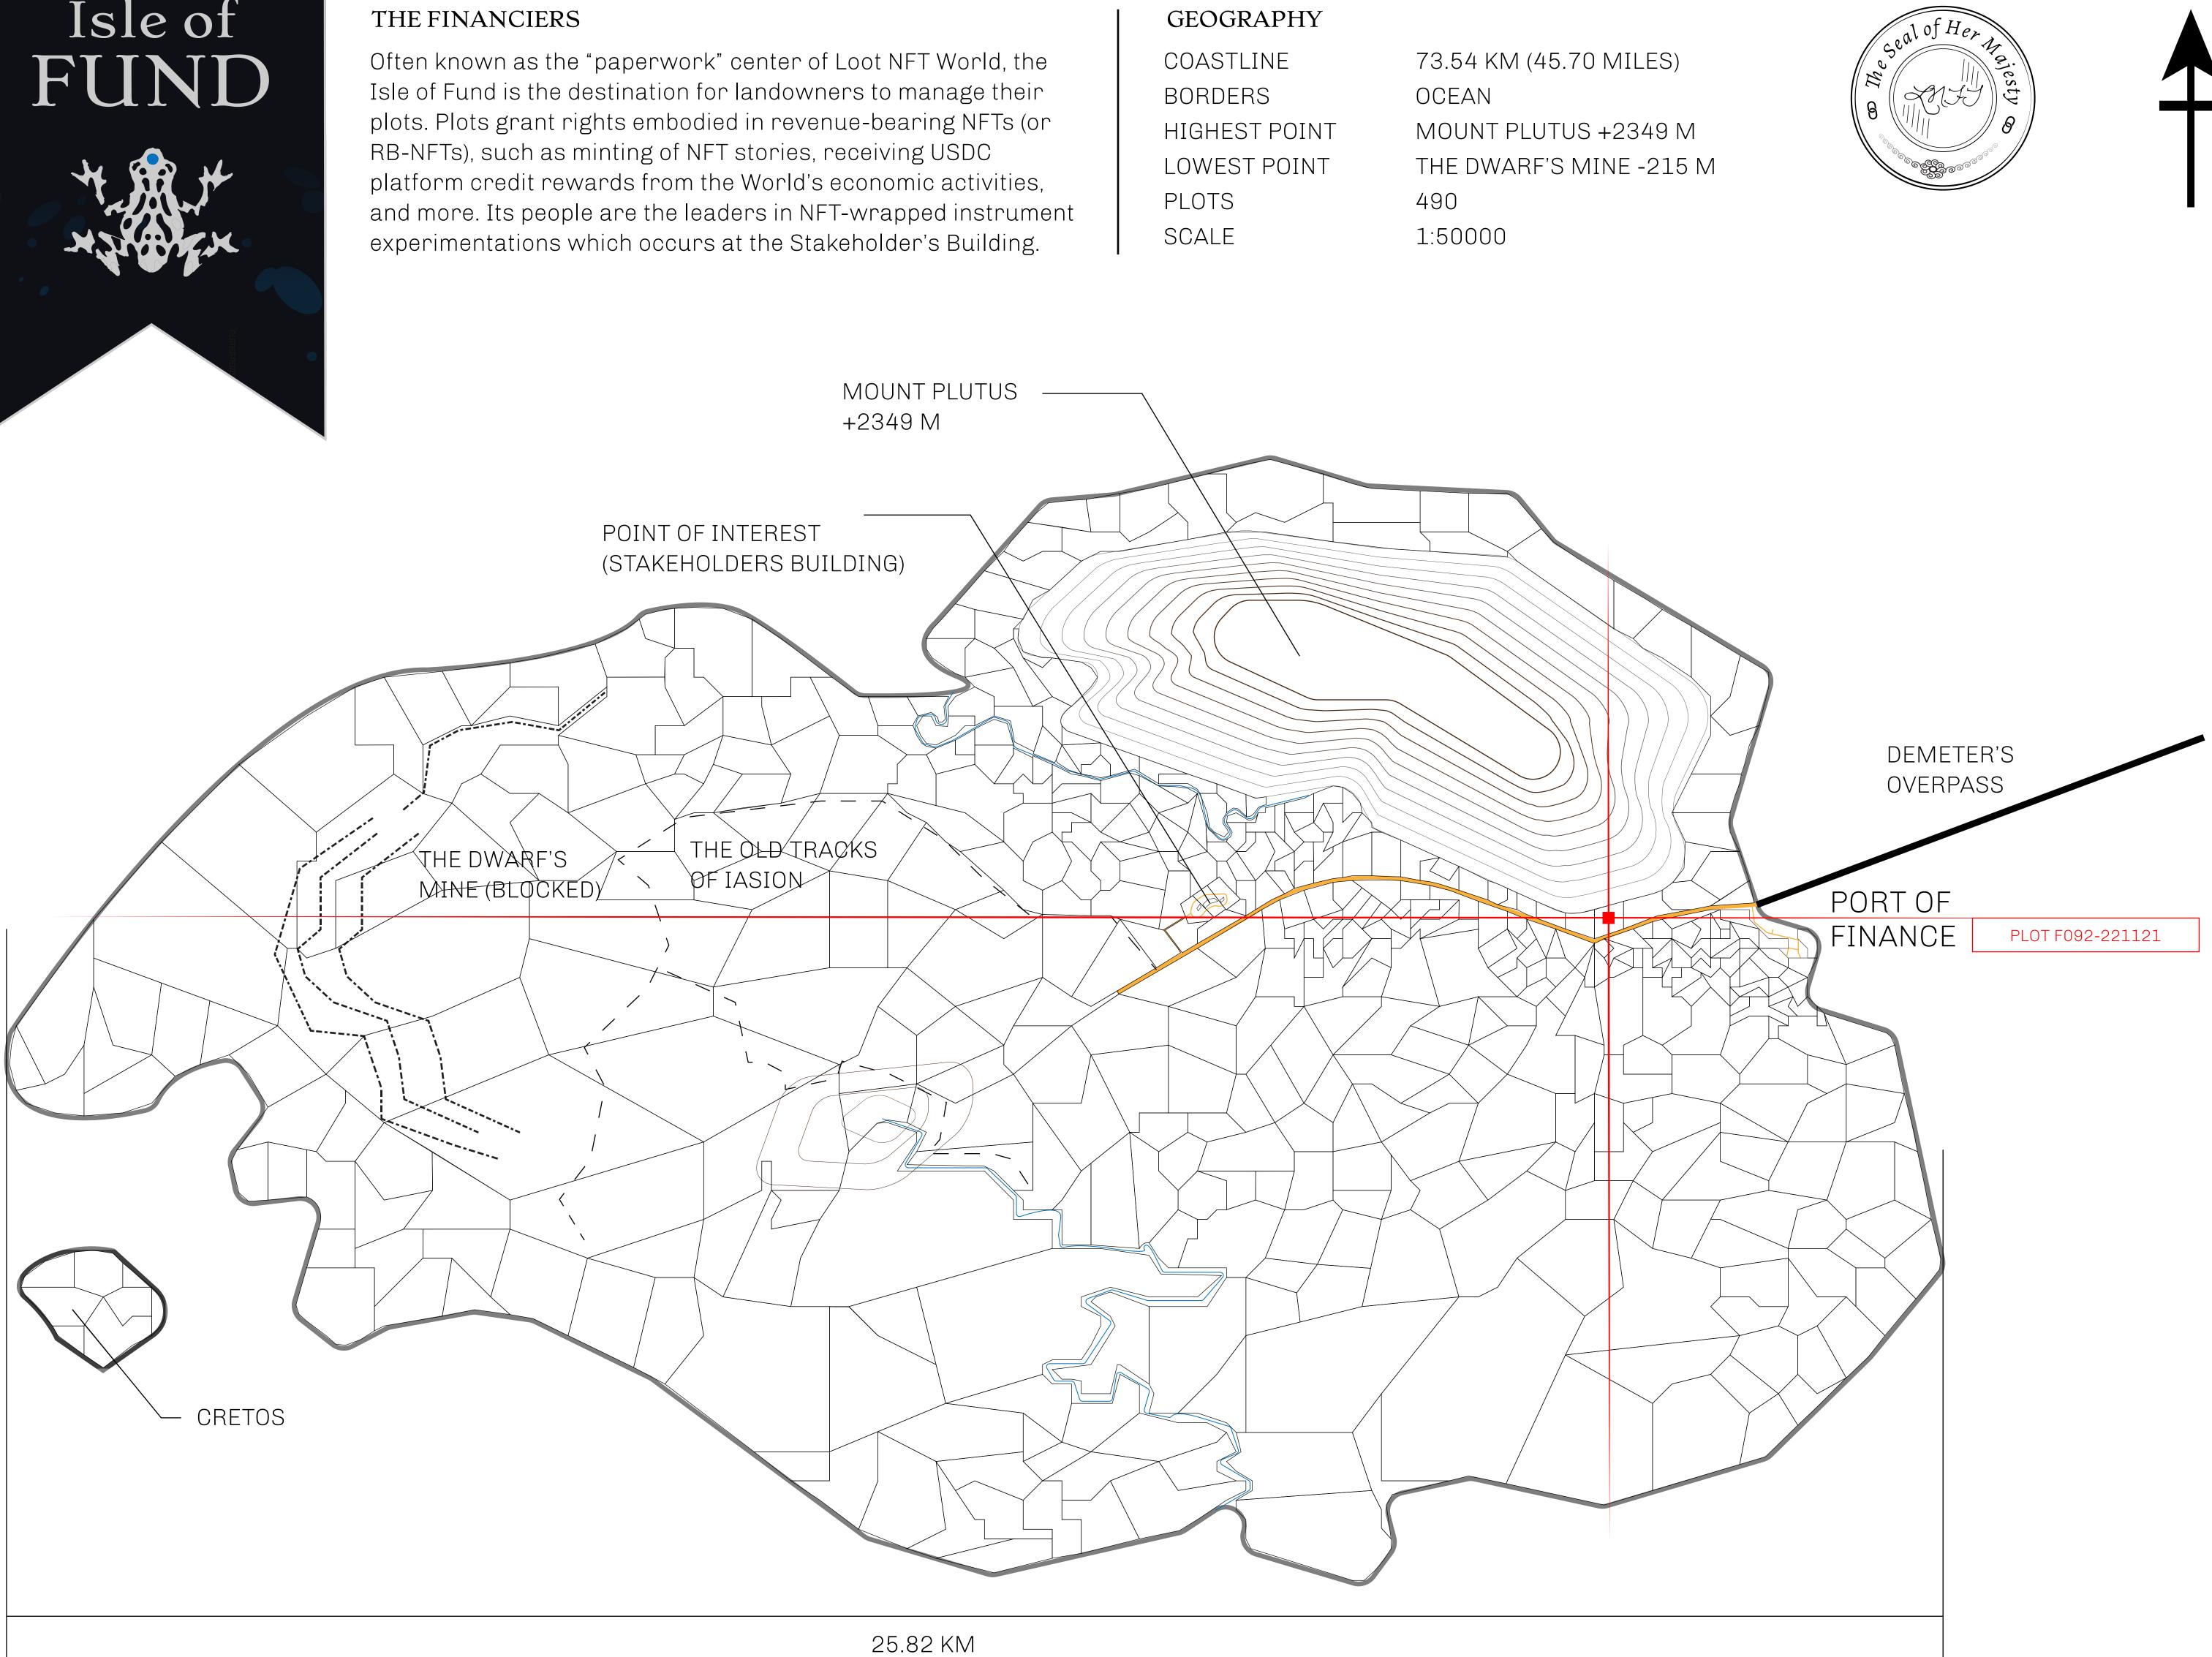

### H.M. LNFT Land Registry

ADMINISTRATIVE AREA

OWNER ENTITLEMENT

**ISLE OF** 

**Type W-IOF: S** (rewarded in C

MOUNT PLUTUS +2349 M

# F093

| istry                                  | TITLE NUMBER<br><b>F092-221121</b> |                          |           |                |
|----------------------------------------|------------------------------------|--------------------------|-----------|----------------|
|                                        |                                    |                          |           |                |
| -IOF: Share of 0.<br>ed in Credits); M |                                    | sales based on numberies | er of NFT | Stories minted |
|                                        |                                    |                          |           |                |
|                                        |                                    |                          |           |                |
|                                        |                                    |                          |           |                |
|                                        | \ —— г                             | $- \cap \cap$            |           |                |
|                                        |                                    | -092                     | 2         |                |
| BUUNL                                  | JARY.                              | 1.57 KM                  |           |                |
|                                        |                                    |                          |           |                |
|                                        |                                    |                          |           |                |
|                                        |                                    |                          |           |                |
|                                        |                                    |                          |           |                |
|                                        |                                    |                          |           | ριοτ           |