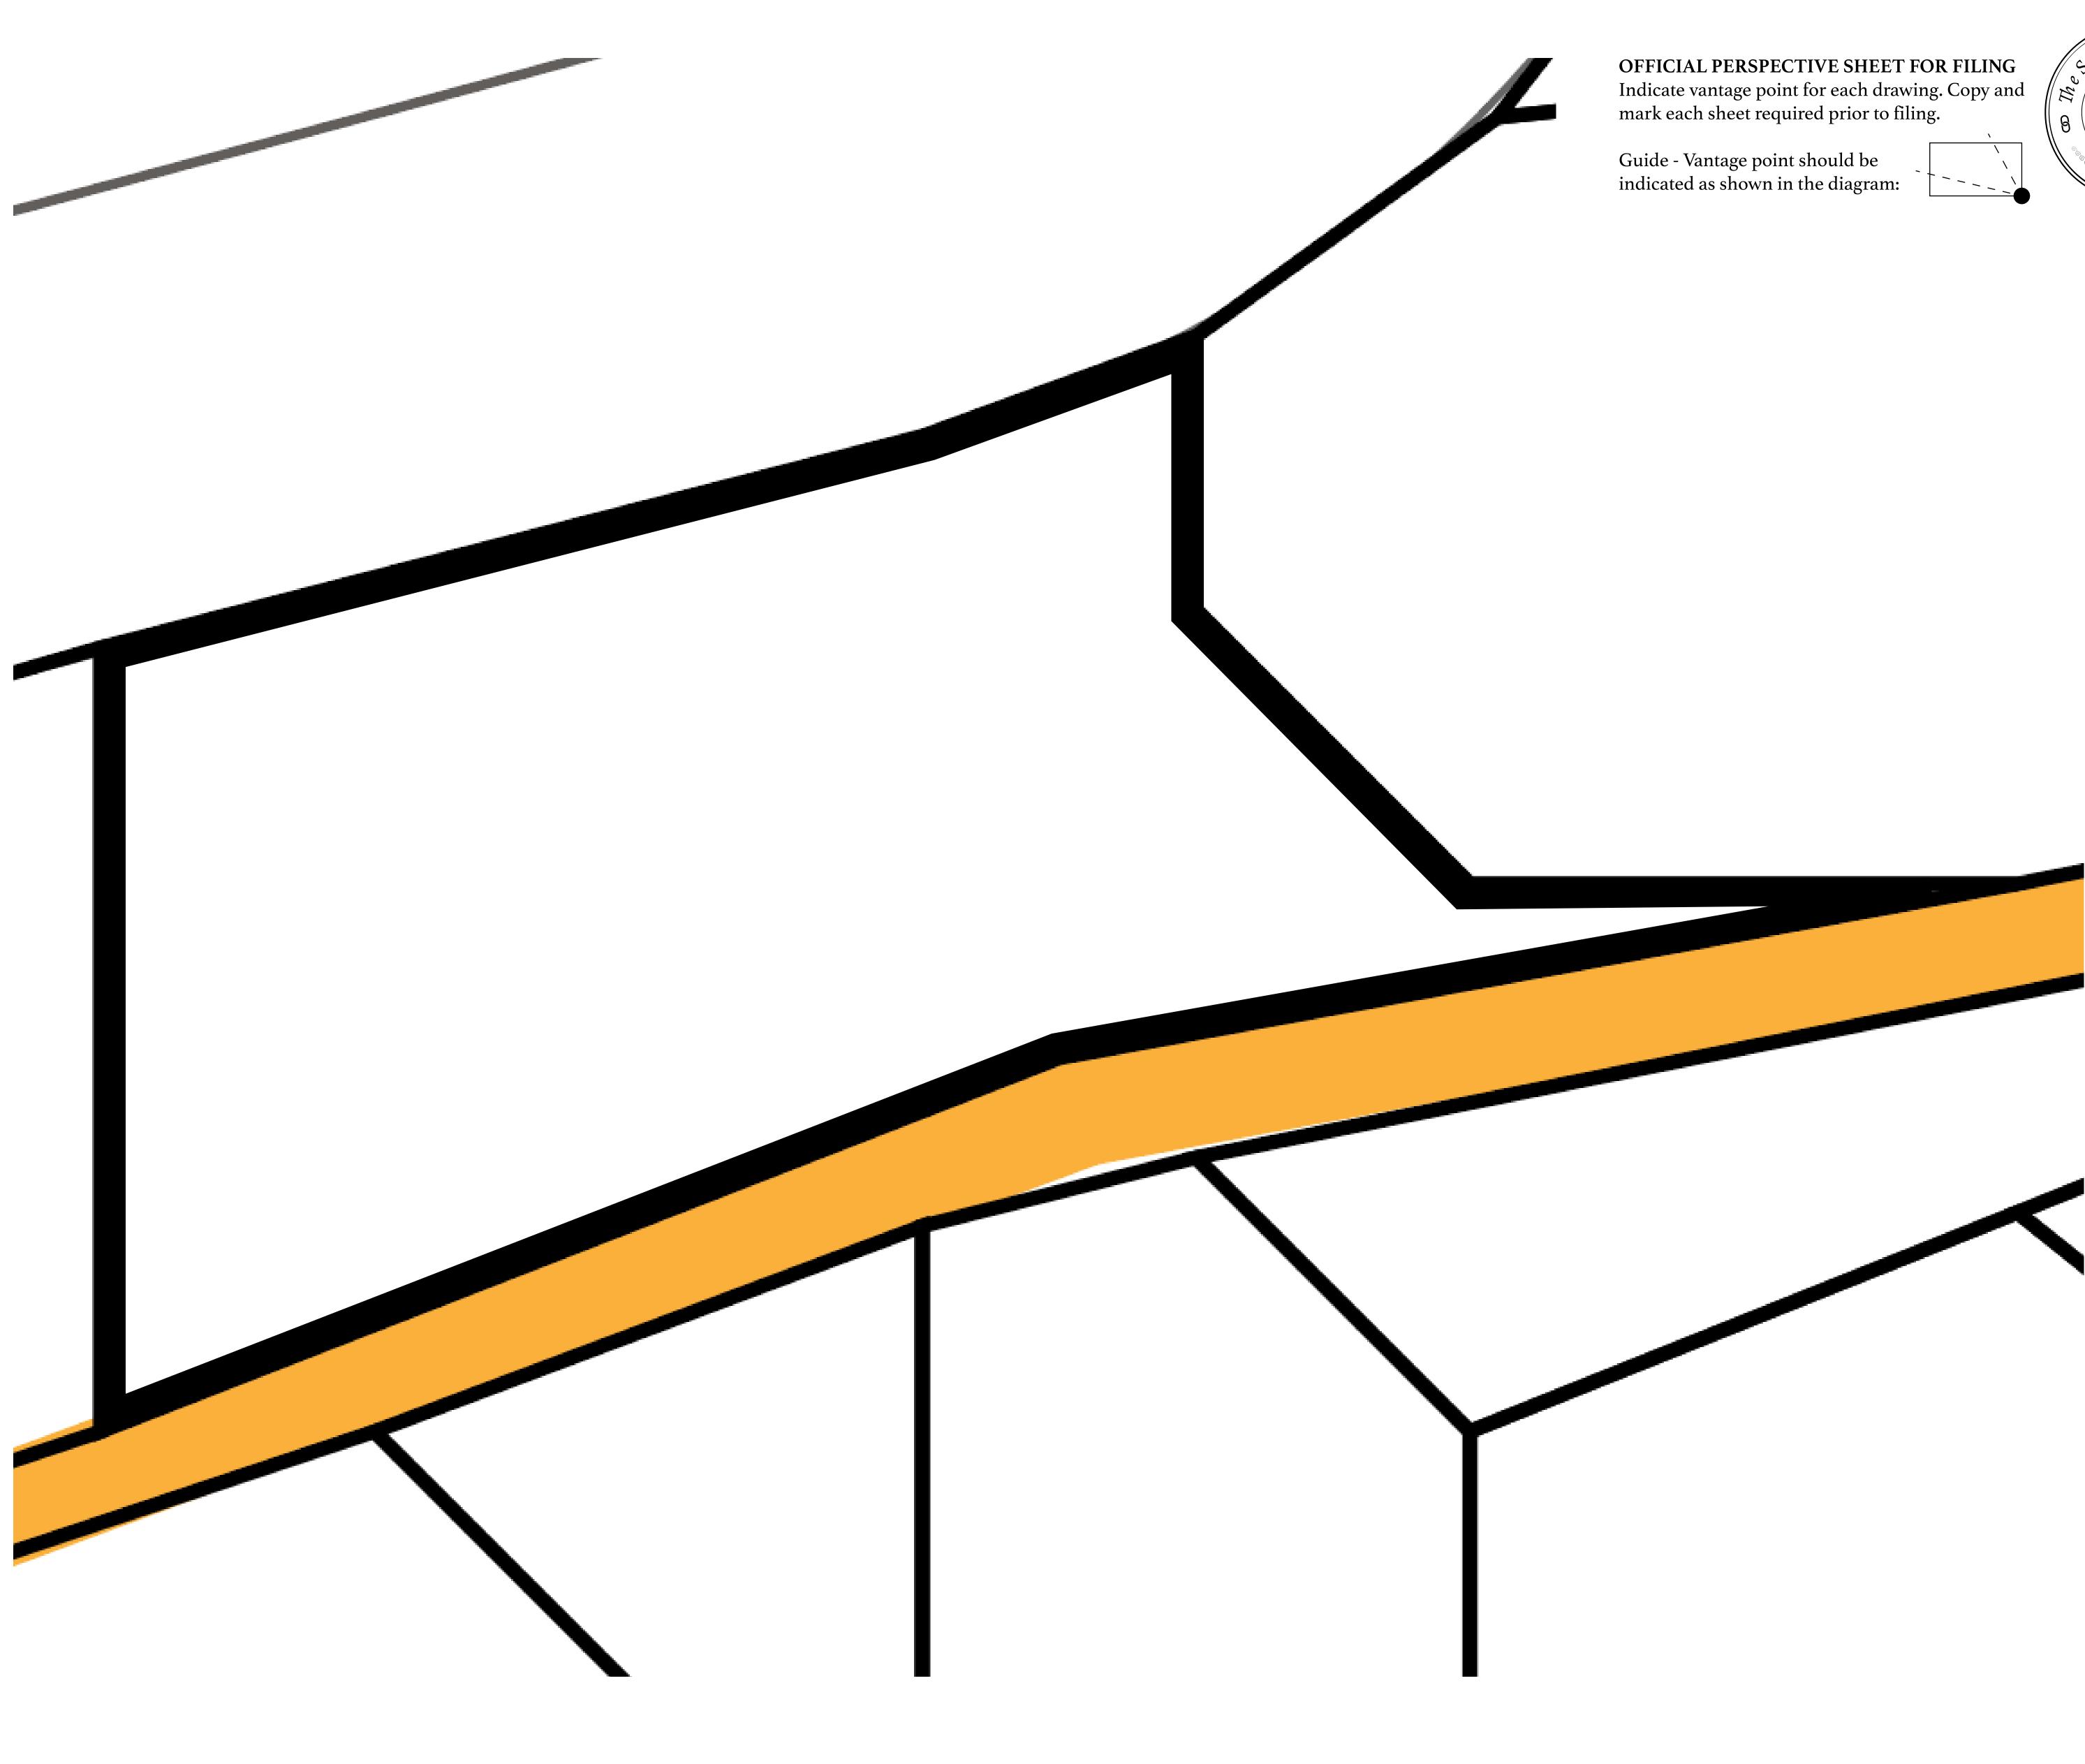

## PLOT F BOUNDARY

| I. LNFT Land Registry |                                                                                                  | TITLE NUMBER<br><b>F091-221121</b>                                              |          |    |     |
|-----------------------|--------------------------------------------------------------------------------------------------|---------------------------------------------------------------------------------|----------|----|-----|
|                       |                                                                                                  |                                                                                 |          |    |     |
| ENTITLEMENT           | Type W-IOF: Share of 0.1<br>(rewarded in Credits); M                                             | 1% of all BUN sales based on number of NFT Stories minted<br>lint 4 NFT Stories |          |    |     |
|                       |                                                                                                  |                                                                                 |          |    |     |
|                       |                                                                                                  |                                                                                 |          |    | F   |
| 349 M                 |                                                                                                  |                                                                                 |          |    |     |
|                       |                                                                                                  |                                                                                 |          |    |     |
|                       |                                                                                                  |                                                                                 |          |    |     |
| DI                    | LOT FOS                                                                                          | D 1                                                                             |          |    |     |
|                       | -01 F03<br>NDARY: 2.42                                                                           |                                                                                 |          |    |     |
| DOO                   | $\mathbf{N} \cup \mathcal{A} \mathbf{I} \mathbf{U} \cdot \mathbf{Z} \cdot \mathbf{T} \mathbf{Z}$ |                                                                                 |          |    |     |
|                       |                                                                                                  |                                                                                 |          |    |     |
|                       |                                                                                                  |                                                                                 |          |    | PLC |
|                       |                                                                                                  |                                                                                 |          |    |     |
|                       |                                                                                                  |                                                                                 |          |    |     |
|                       | PLOT F167                                                                                        | ,                                                                               | PLOT F16 | 38 |     |
|                       |                                                                                                  |                                                                                 |          |    |     |
|                       |                                                                                                  |                                                                                 |          |    |     |
|                       |                                                                                                  |                                                                                 |          |    |     |