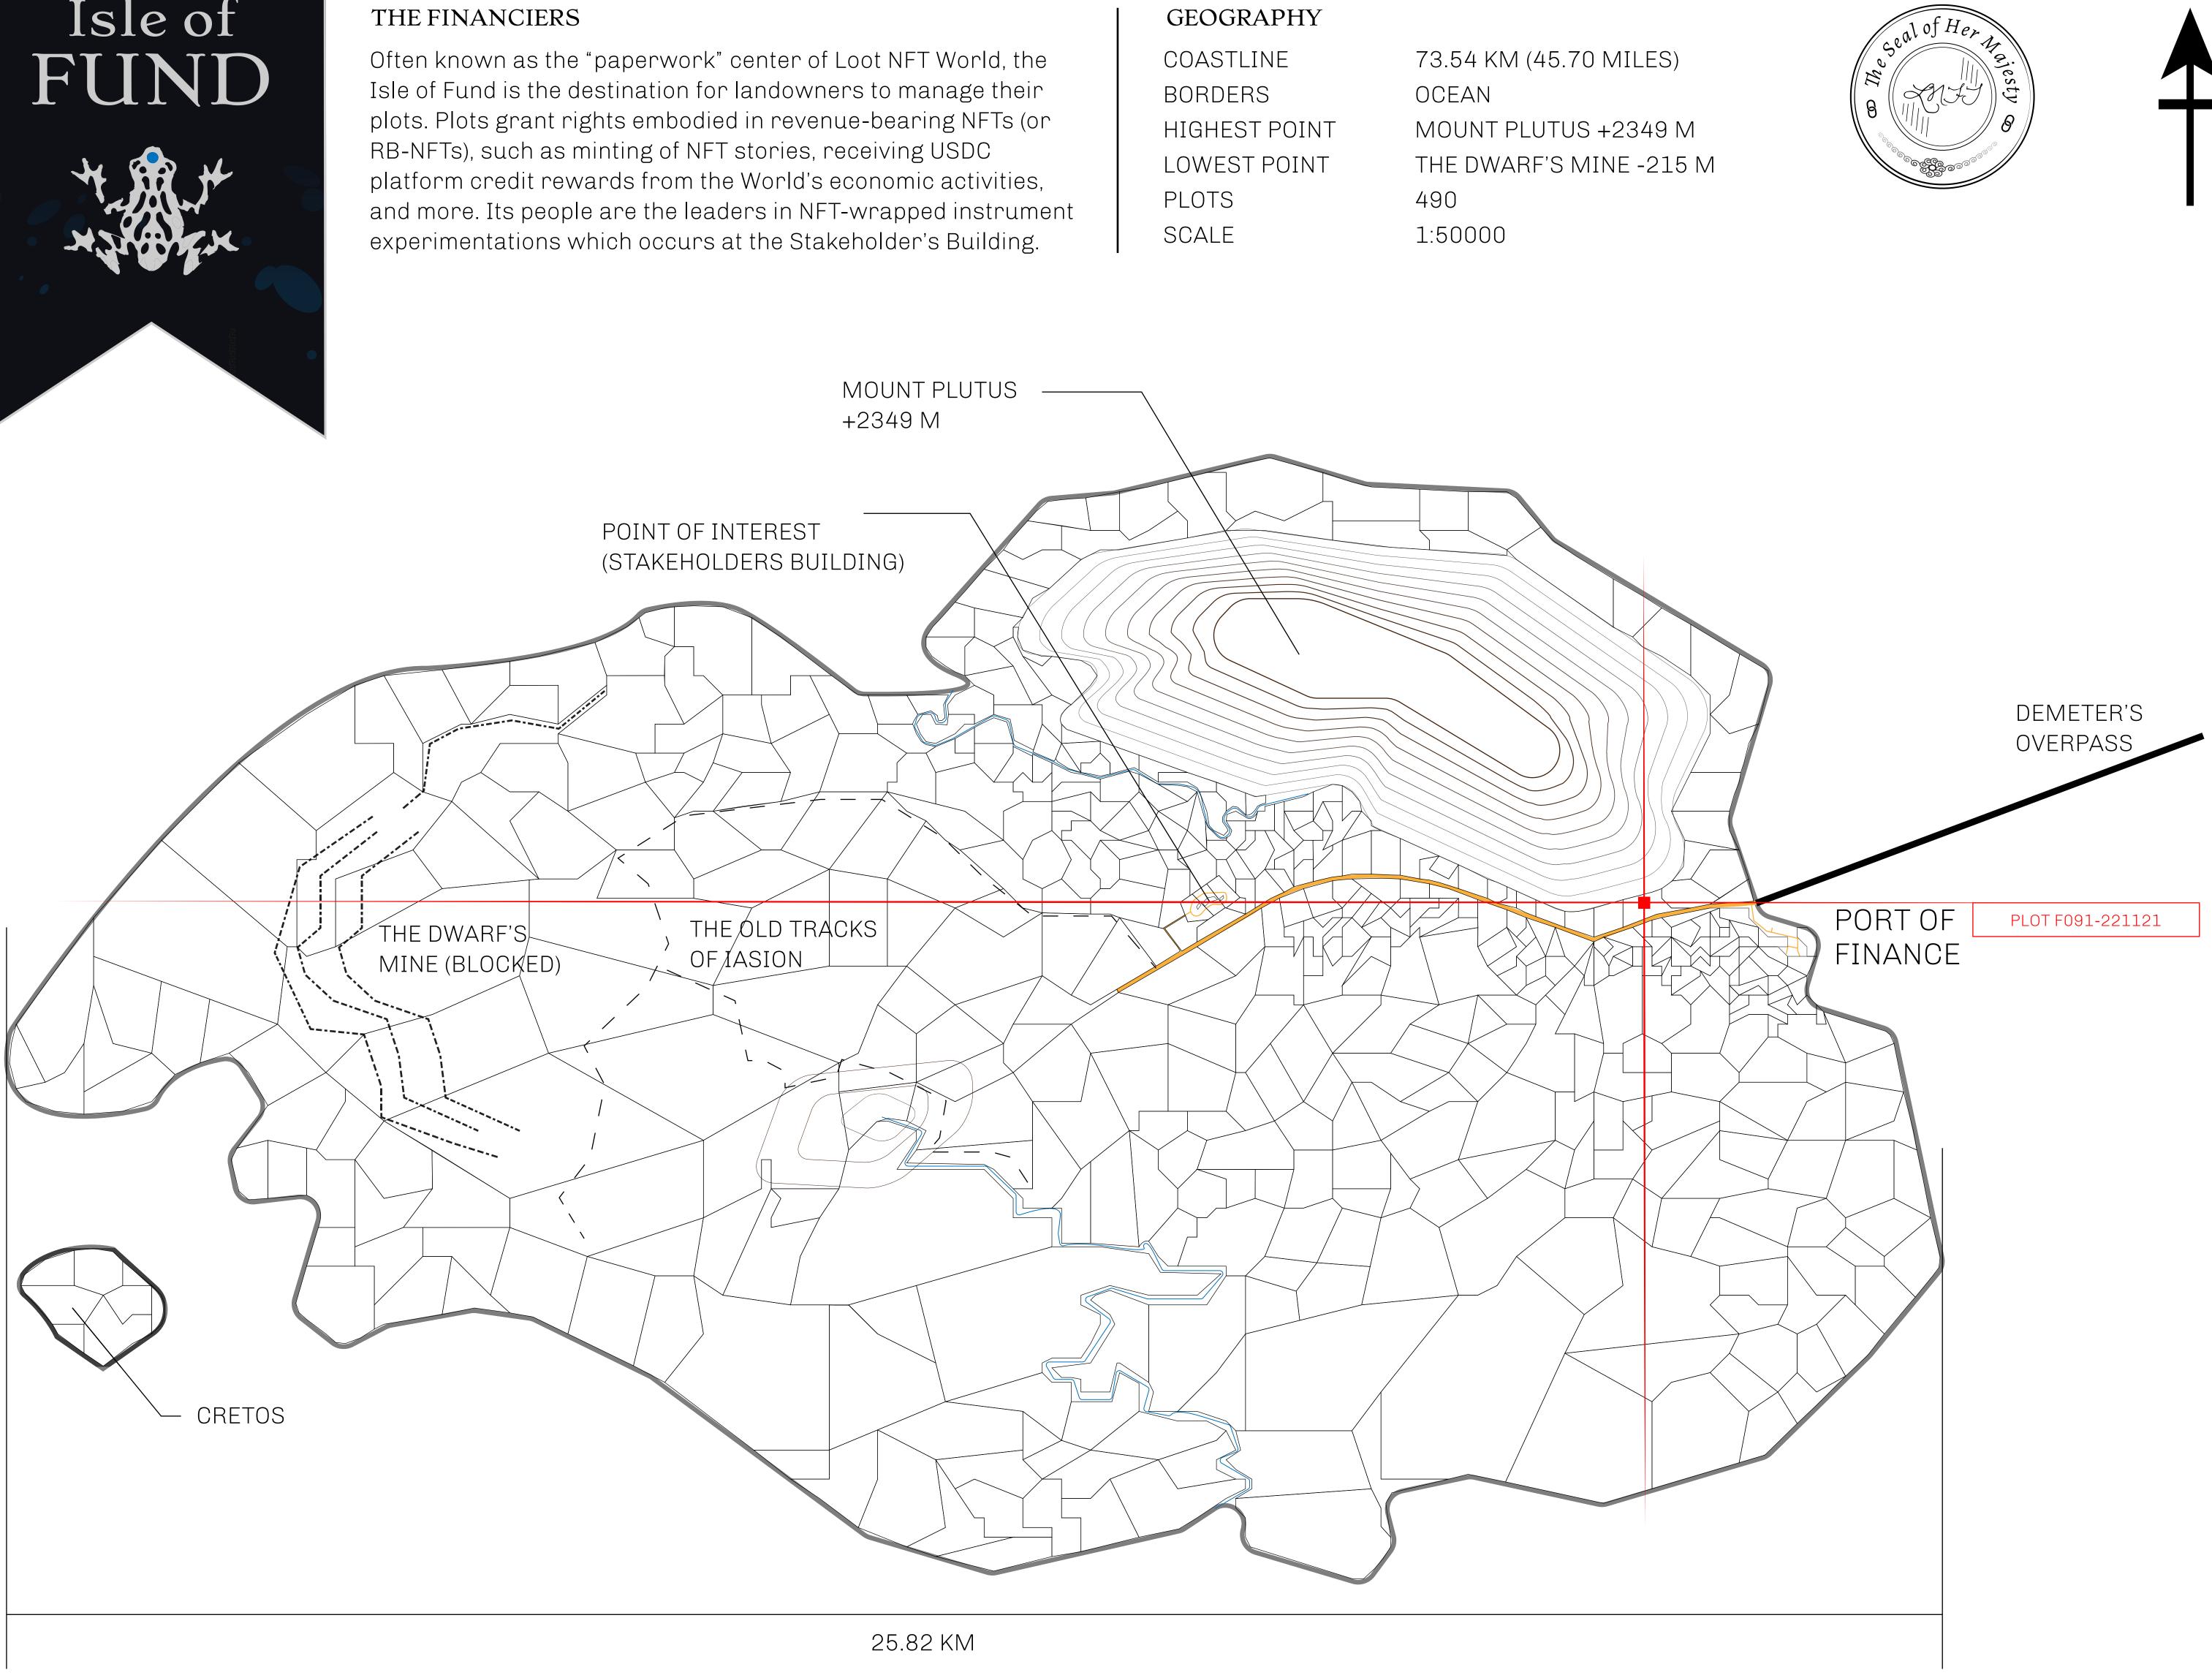

## H.M. LNFT Land Registr

ADMINISTRATIVE AREA

OWNER ENTITLEMENT

MOUNT PLUTUS +2349 M

## PLOT F BOUNDARY

| I. LNFT Land Registry |                                                                                                  | TITLE NUMBER<br><b>F091-221121</b>                                              |          |    |     |
|-----------------------|--------------------------------------------------------------------------------------------------|---------------------------------------------------------------------------------|----------|----|-----|
|                       |                                                                                                  |                                                                                 |          |    |     |
| ENTITLEMENT           | Type W-IOF: Share of 0.1<br>(rewarded in Credits); M                                             | 1% of all BUN sales based on number of NFT Stories minted<br>lint 4 NFT Stories |          |    |     |
|                       |                                                                                                  |                                                                                 |          |    |     |
|                       |                                                                                                  |                                                                                 |          |    | F   |
| 349 M                 |                                                                                                  |                                                                                 |          |    |     |
|                       |                                                                                                  |                                                                                 |          |    |     |
|                       |                                                                                                  |                                                                                 |          |    |     |
| DI                    | LOT FOS                                                                                          | D 1                                                                             |          |    |     |
|                       | -01 F03<br>NDARY: 2.42                                                                           |                                                                                 |          |    |     |
| DOO                   | $\mathbf{N} \cup \mathcal{A} \mathbf{I} \mathbf{U} \cdot \mathbf{Z} \cdot \mathbf{T} \mathbf{Z}$ |                                                                                 |          |    |     |
|                       |                                                                                                  |                                                                                 |          |    |     |
|                       |                                                                                                  |                                                                                 |          |    | PLC |
|                       |                                                                                                  |                                                                                 |          |    |     |
|                       |                                                                                                  |                                                                                 |          |    |     |
|                       | PLOT F167                                                                                        | ,                                                                               | PLOT F16 | 38 |     |
|                       |                                                                                                  |                                                                                 |          |    |     |
|                       |                                                                                                  |                                                                                 |          |    |     |
|                       |                                                                                                  |                                                                                 |          |    |     |