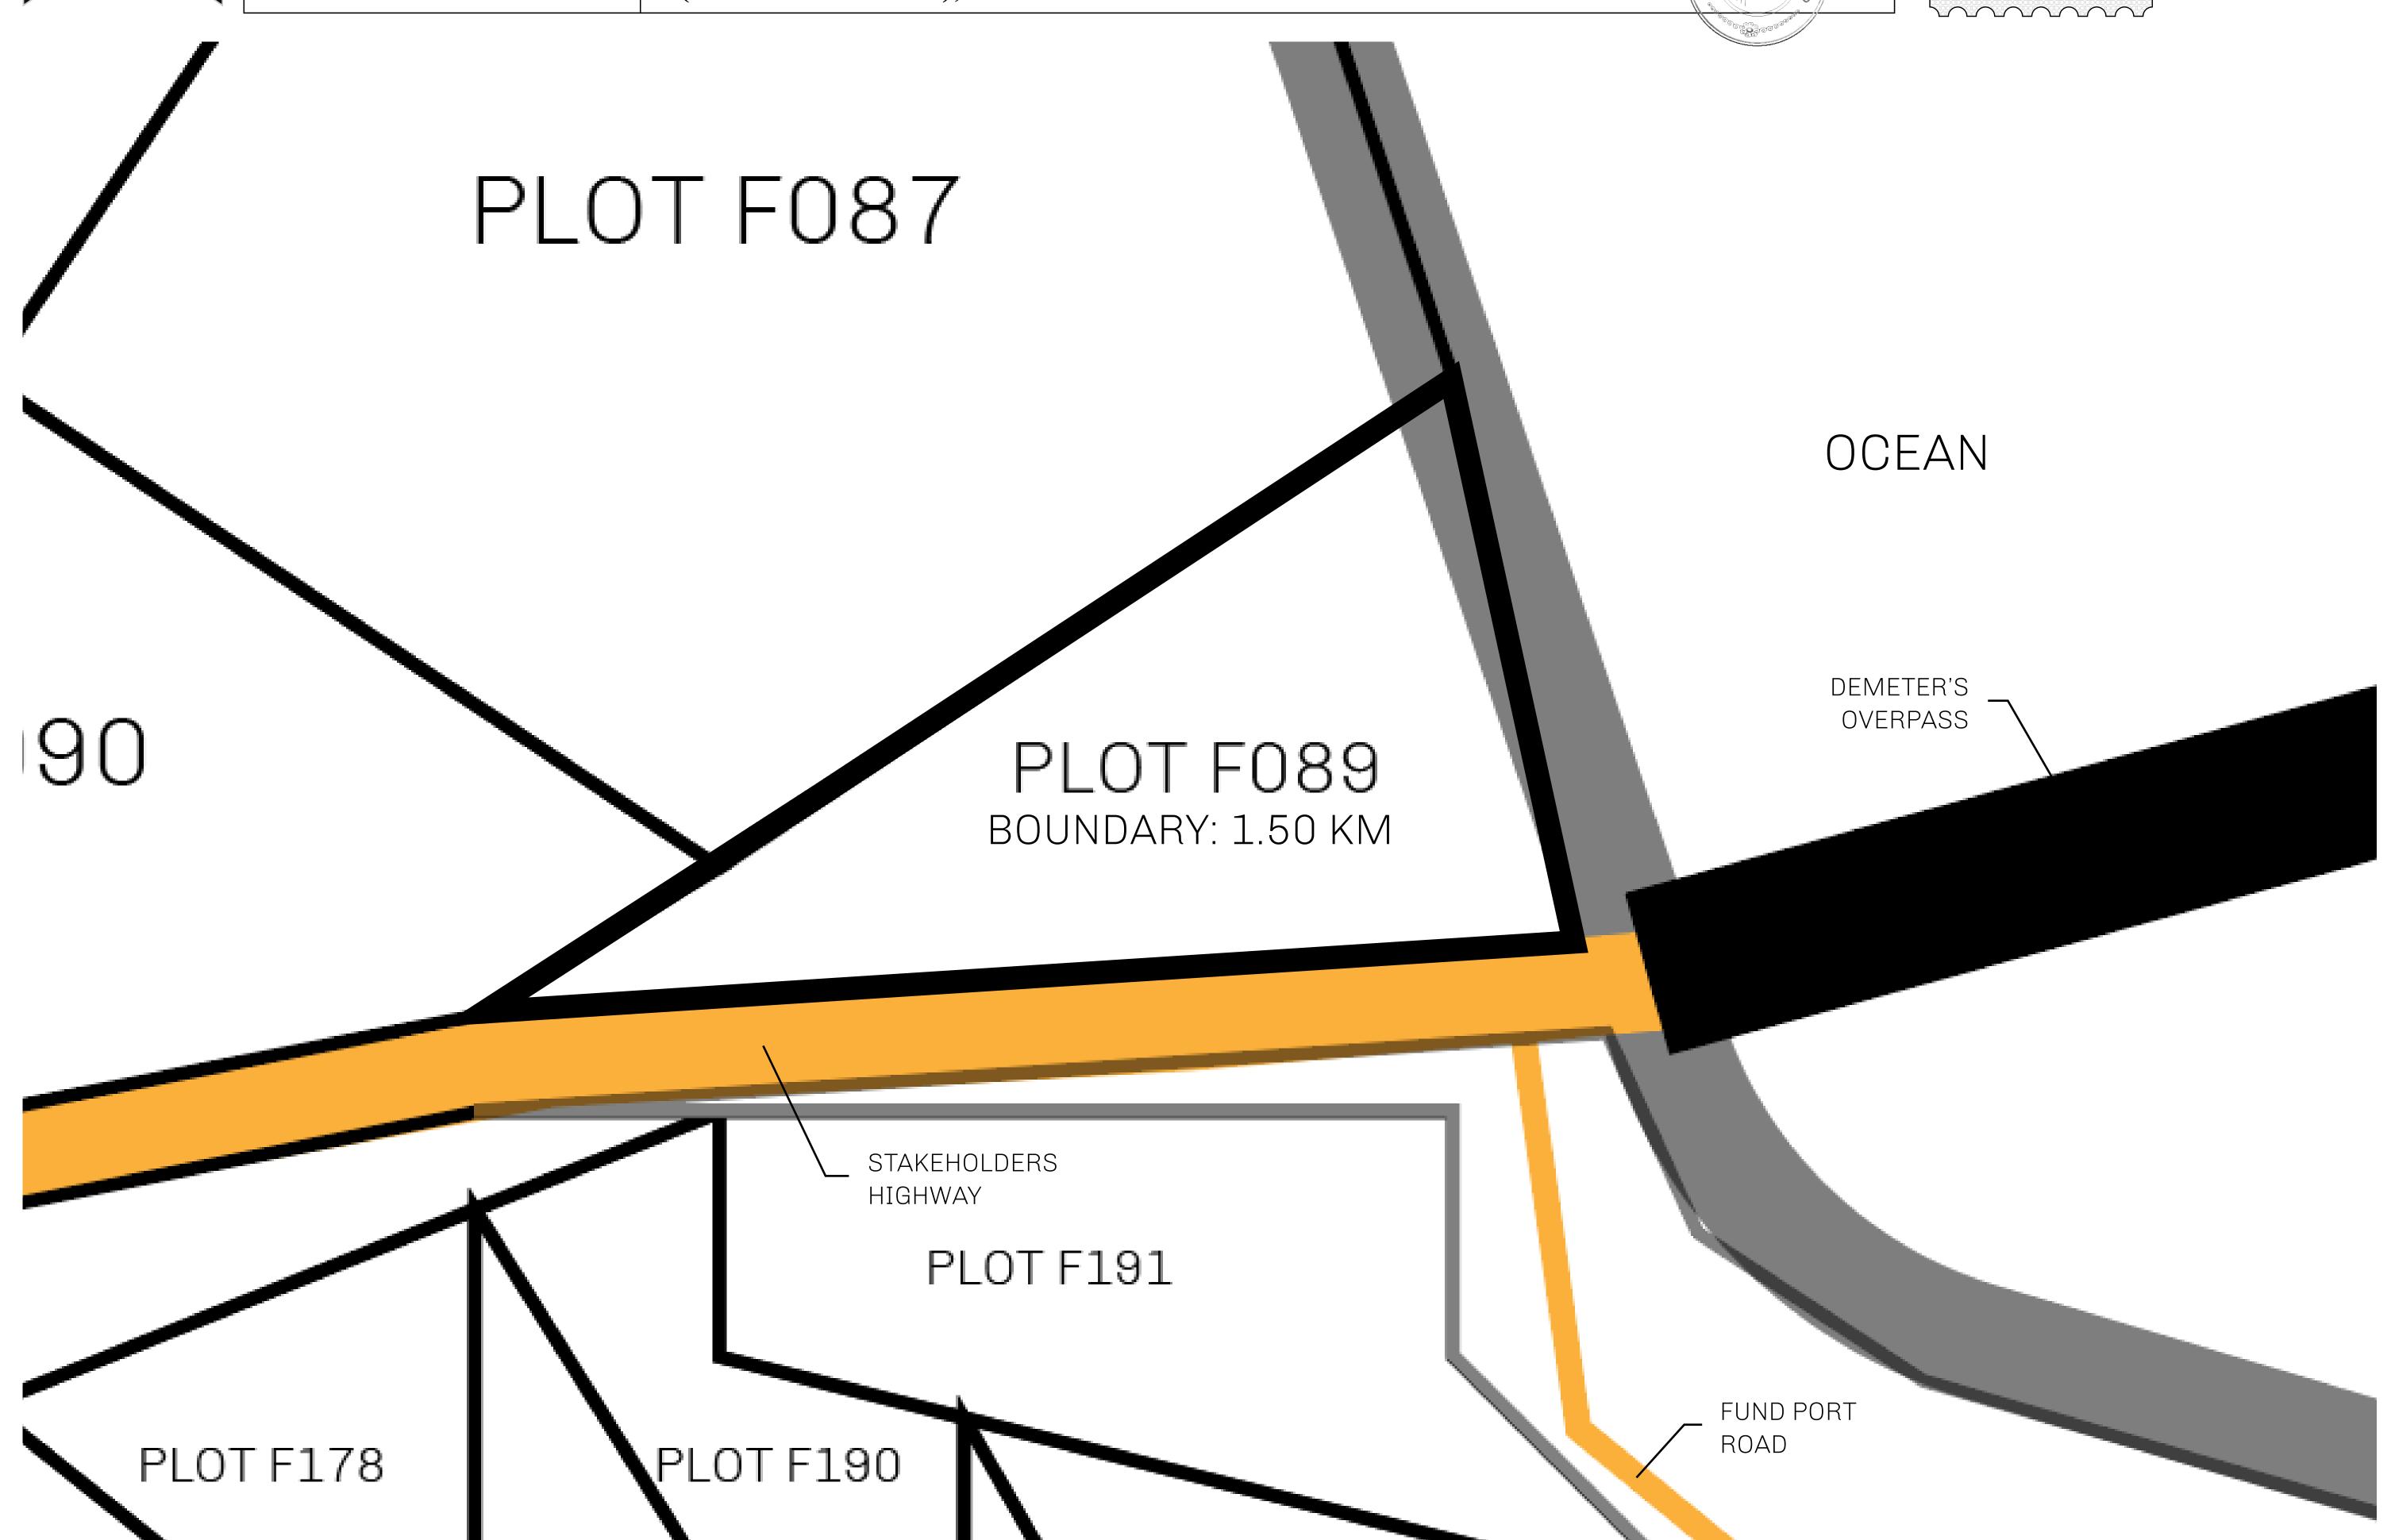

## H.M. LNFT Land Registry

F089-221121

TITLE NUMBER

ADMINISTRATIVE AREA

ISLE OF FUND

ISSUED 22 November 2021

SCALE **1/50000** 

OWNER ENTITLEMENT