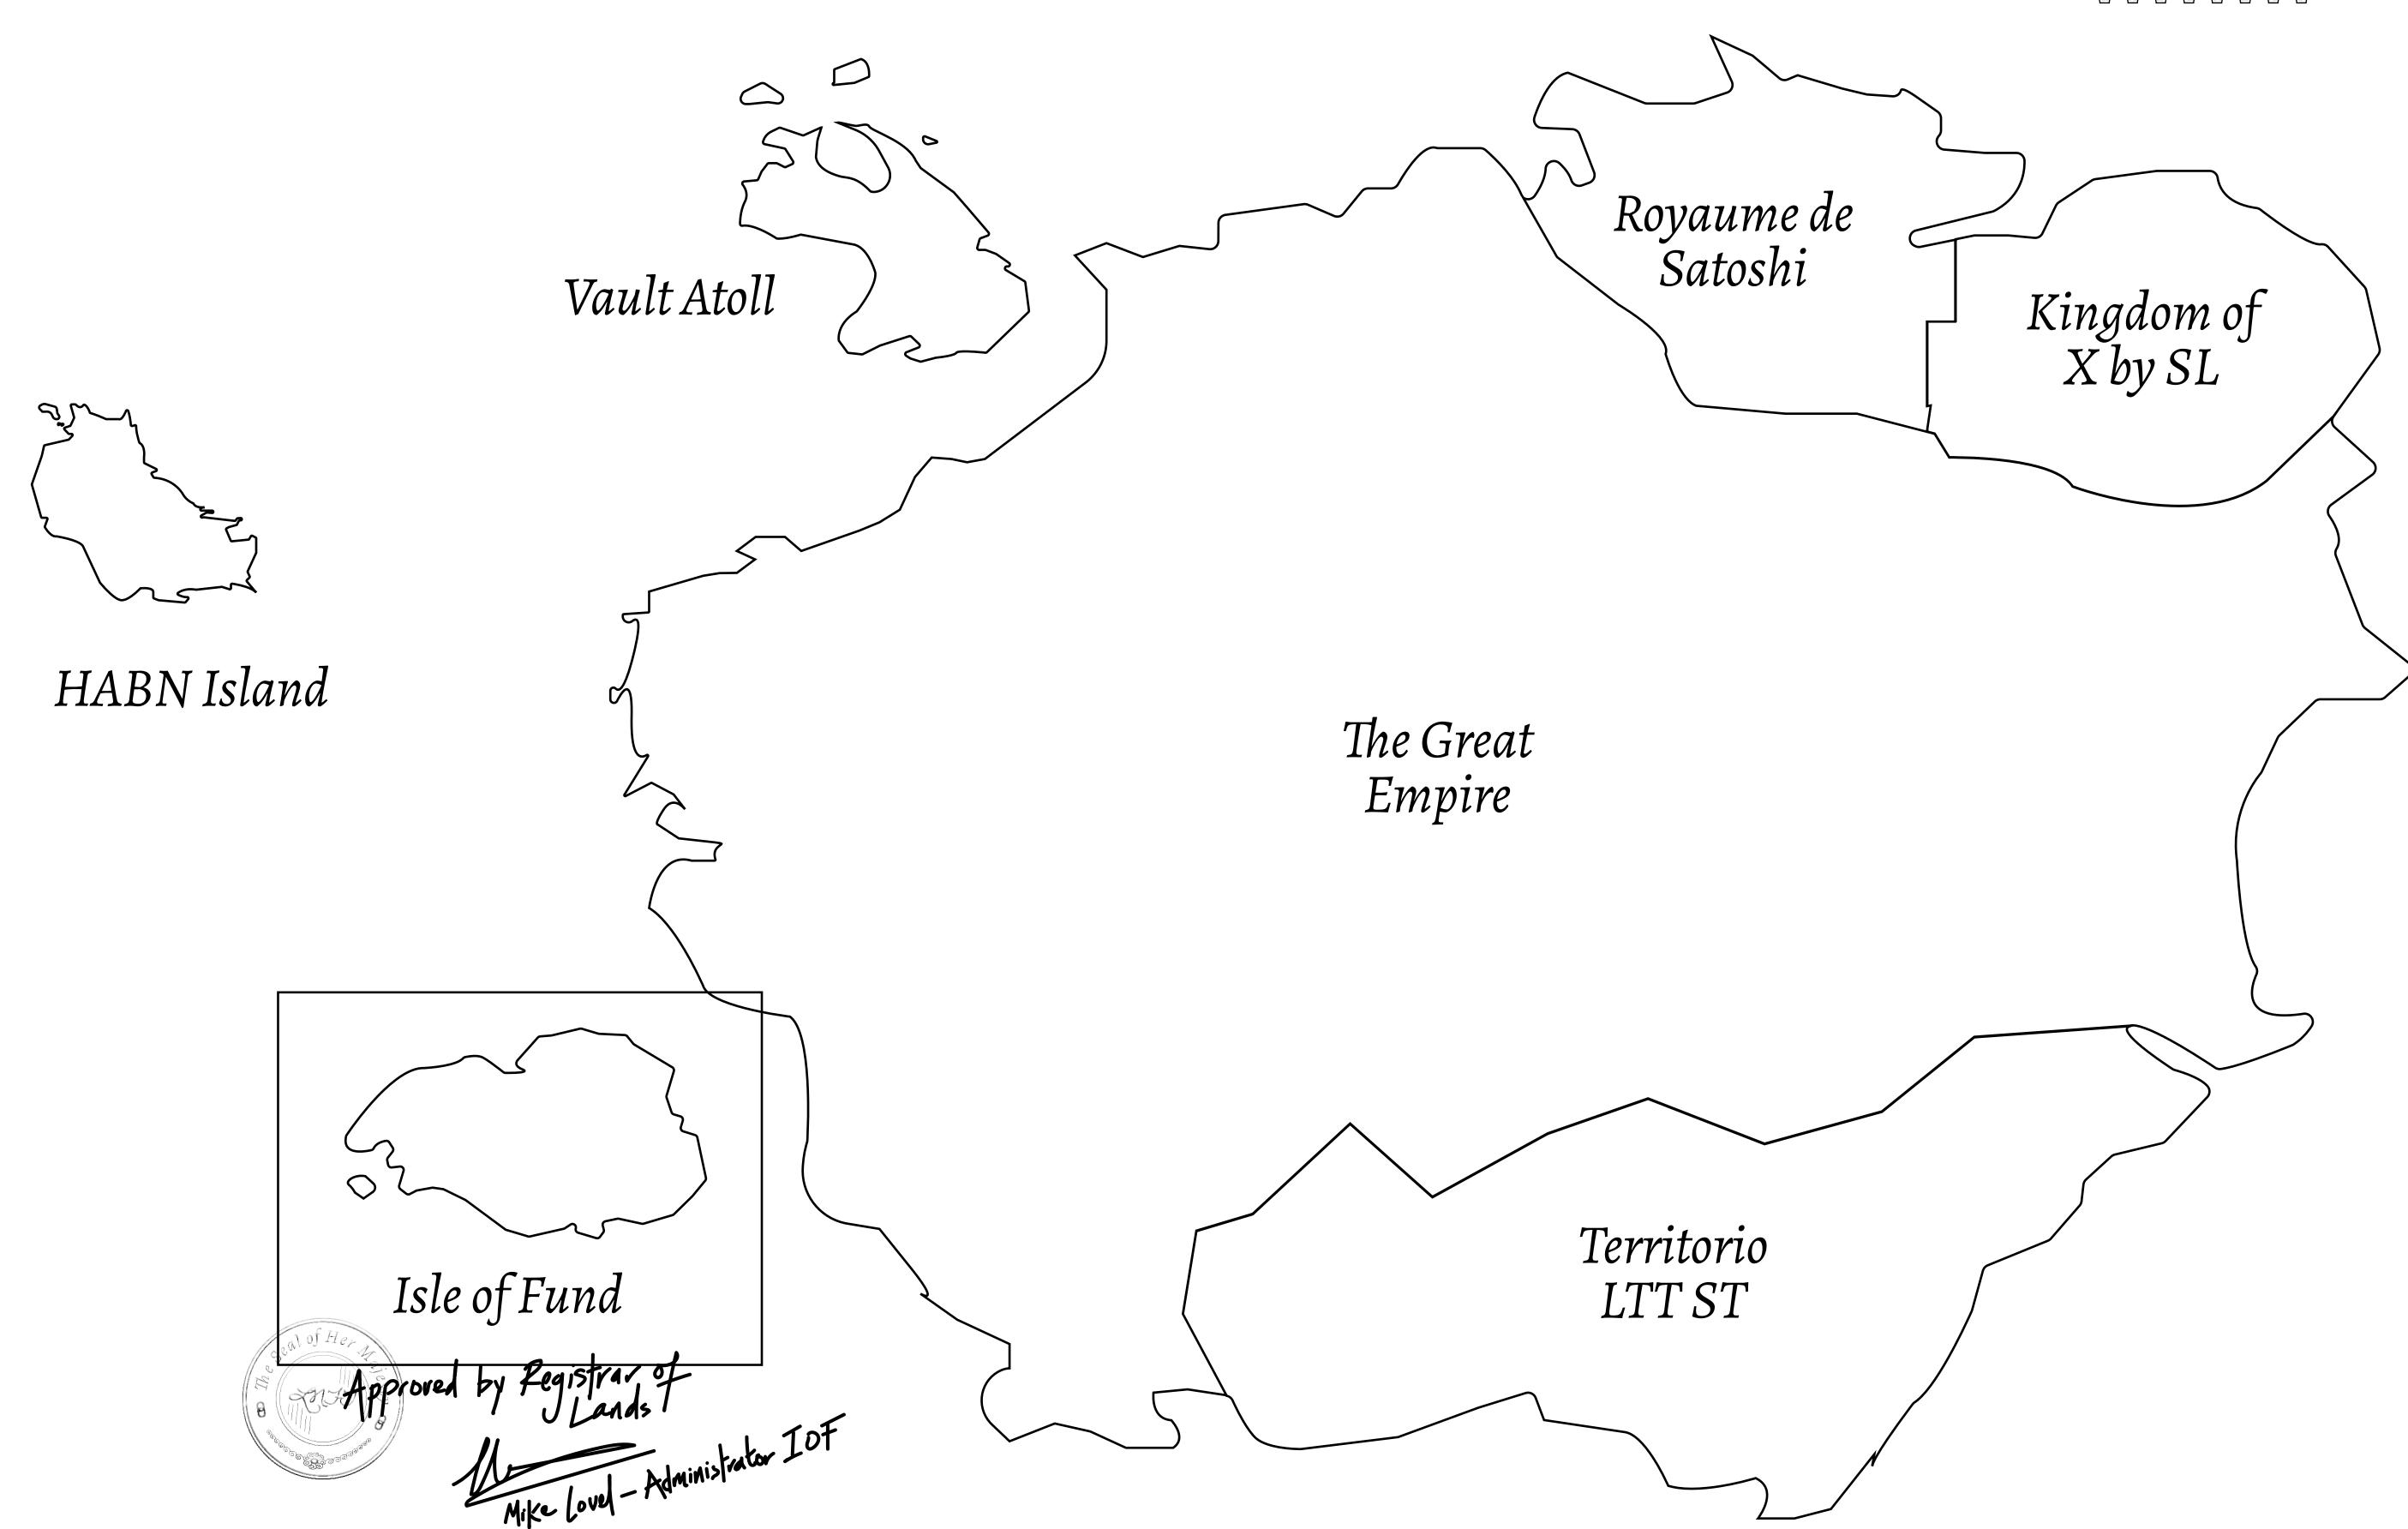

## THE FINANCIERS

Often known as the "paperwork" center of Loot NFT World, the Isle of Fund is the destination for landowners to manage their plots. Plots grant rights embodied in revenue-bearing NFTs (or RB-NFTs), such as minting of NFT stories, receiving USDC platform credit rewards from the World's economic activities, and more. Its people are the leaders in NFT-wrapped instrument experimentations which occurs at the Stakeholder's Building.

## GEOGRAPHY

COASTLINE
BORDERS
HIGHEST POINT
LOWEST POINT
PLOTS

SCALE

73.54 KM (45.70 MILES)
OCEAN
MOUNT PLUTUS +2349 M

THE DWARF'S MINE -215 M 490

1:50000