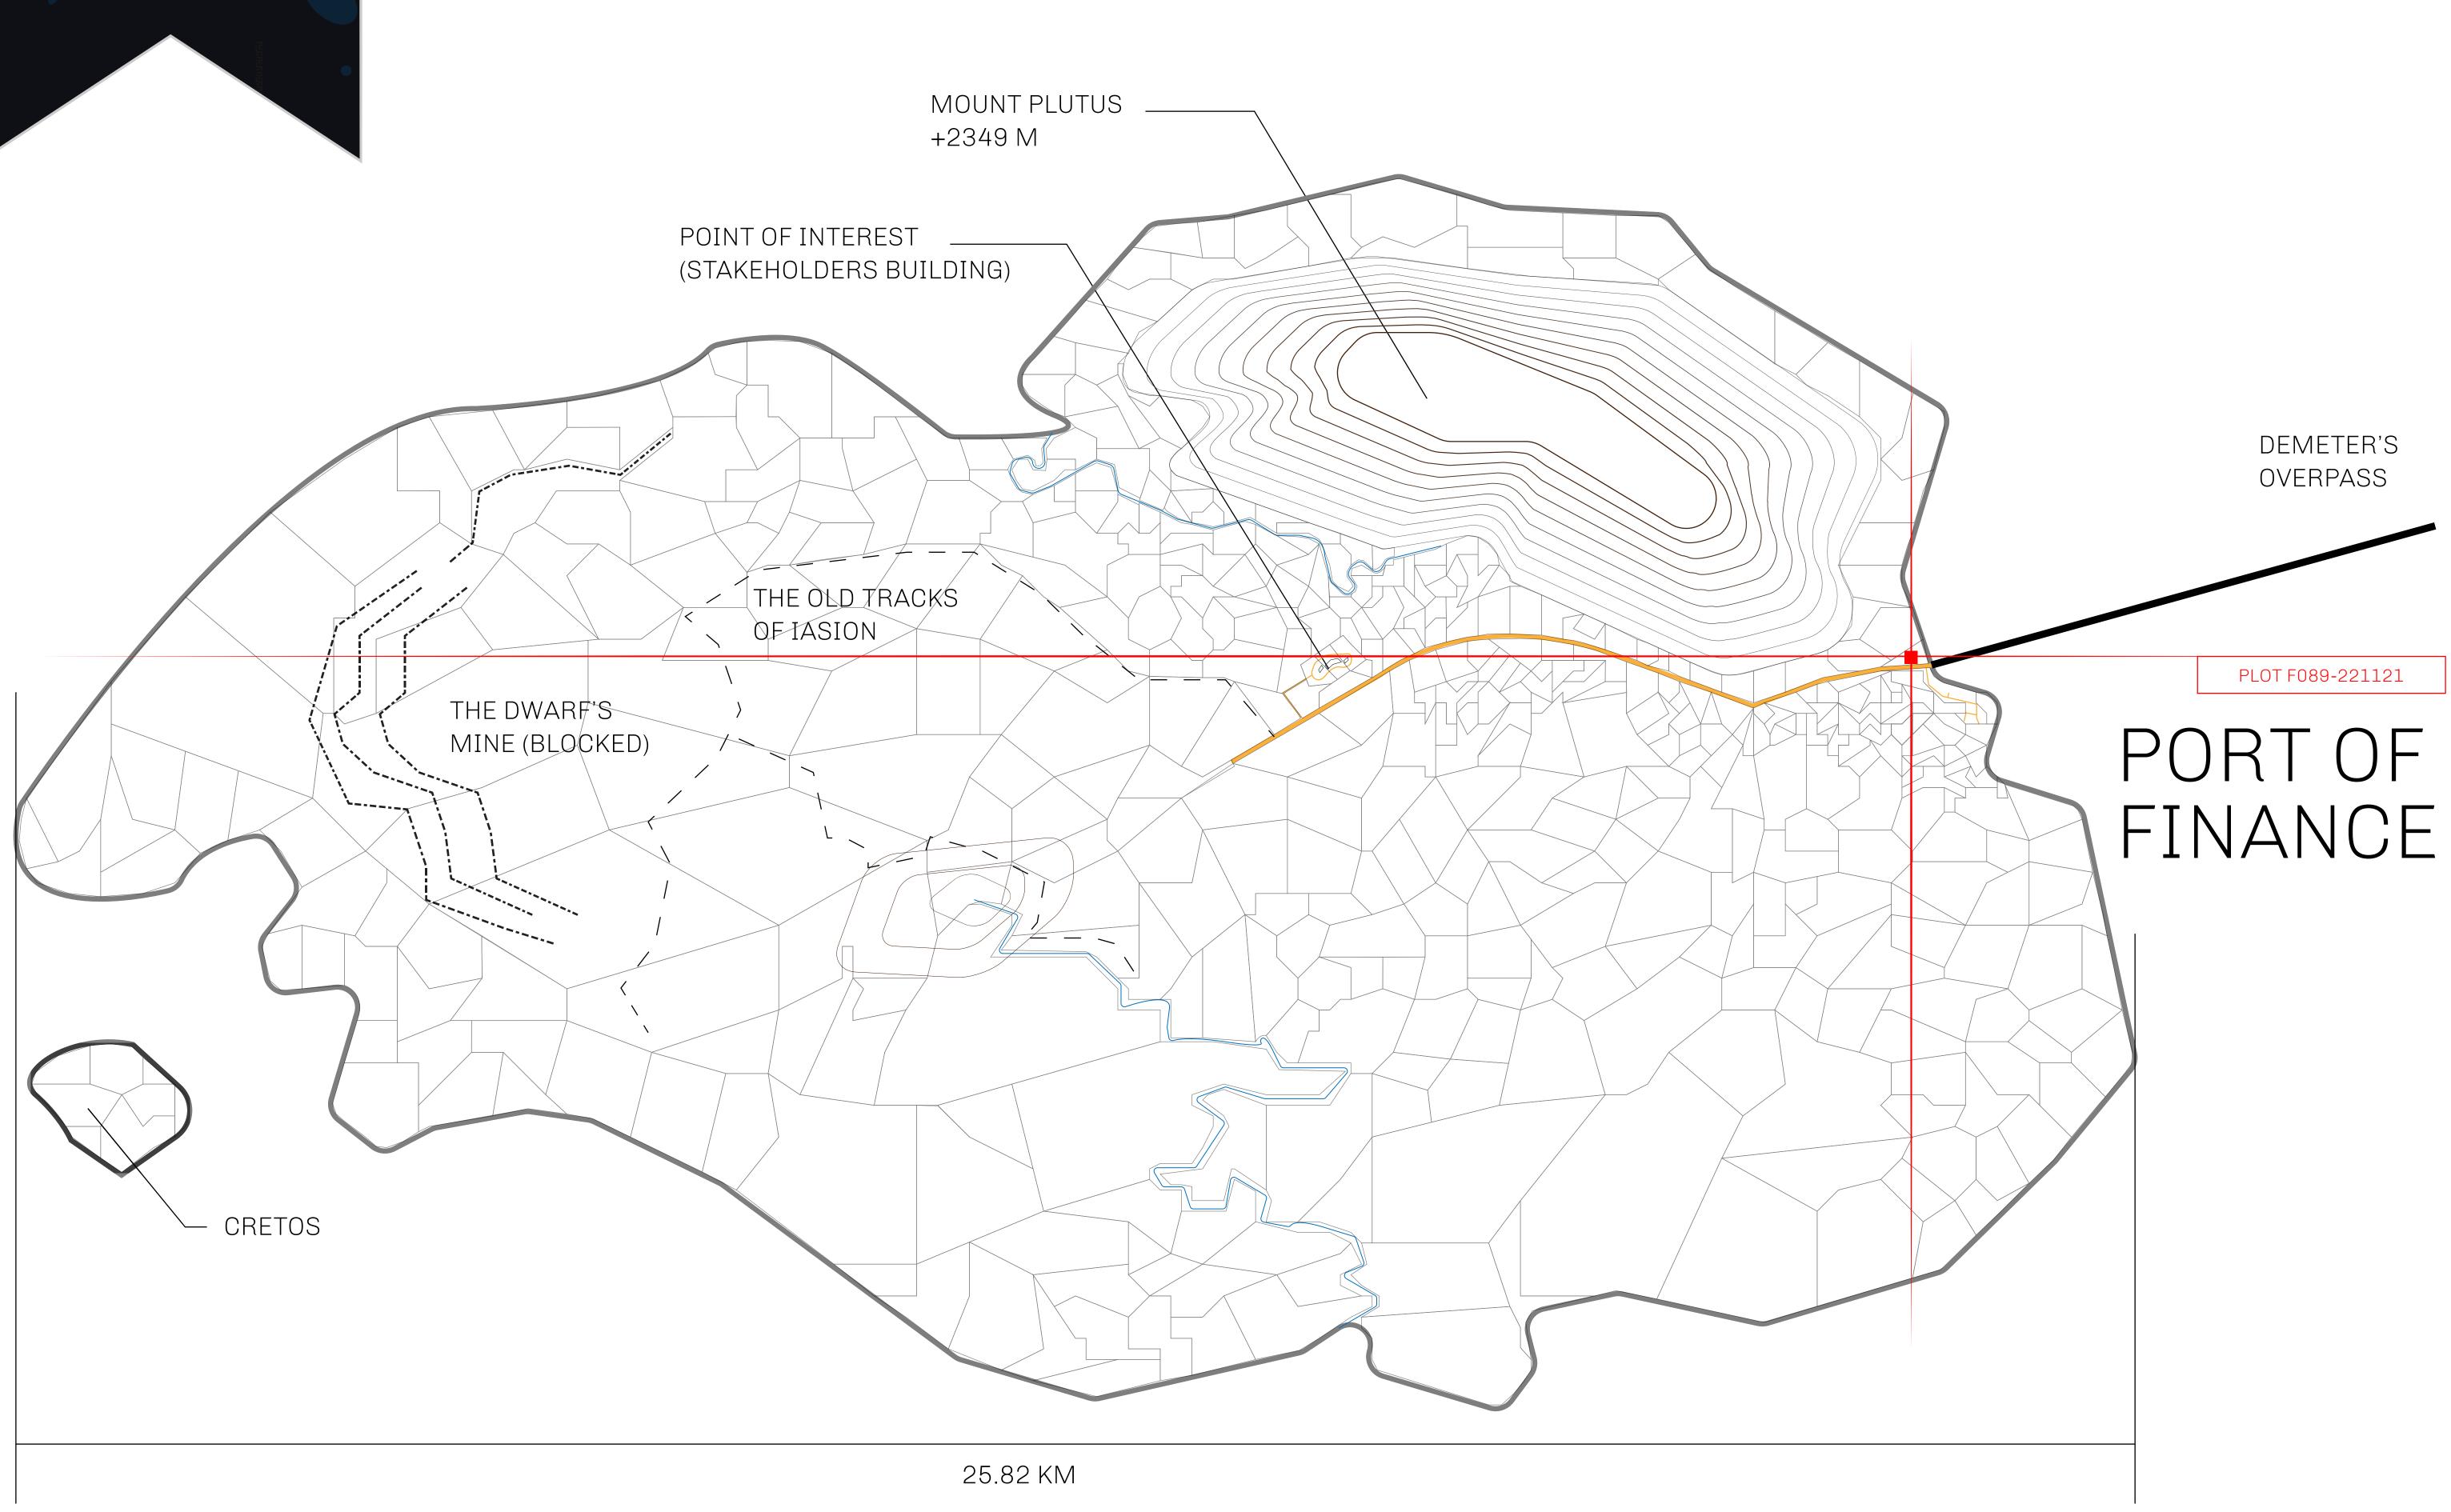

## GEOGRAPHY

COASTLINE
BORDERS
HIGHEST POINT
LOWEST POINT
PLOTS

SCALE

73.54 KM (45.70 MILES)
OCEAN
MOUNT PLUTUS +2349 M

THE DWARF'S MINE -215 M 490

1:50000

## H.M. LNFT Land Registry

F089-221121

TITLE NUMBER

ADMINISTRATIVE AREA

ISLE OF FUND

ISSUED 22 November 2021

SCALE **1/50000** 

OWNER ENTITLEMENT