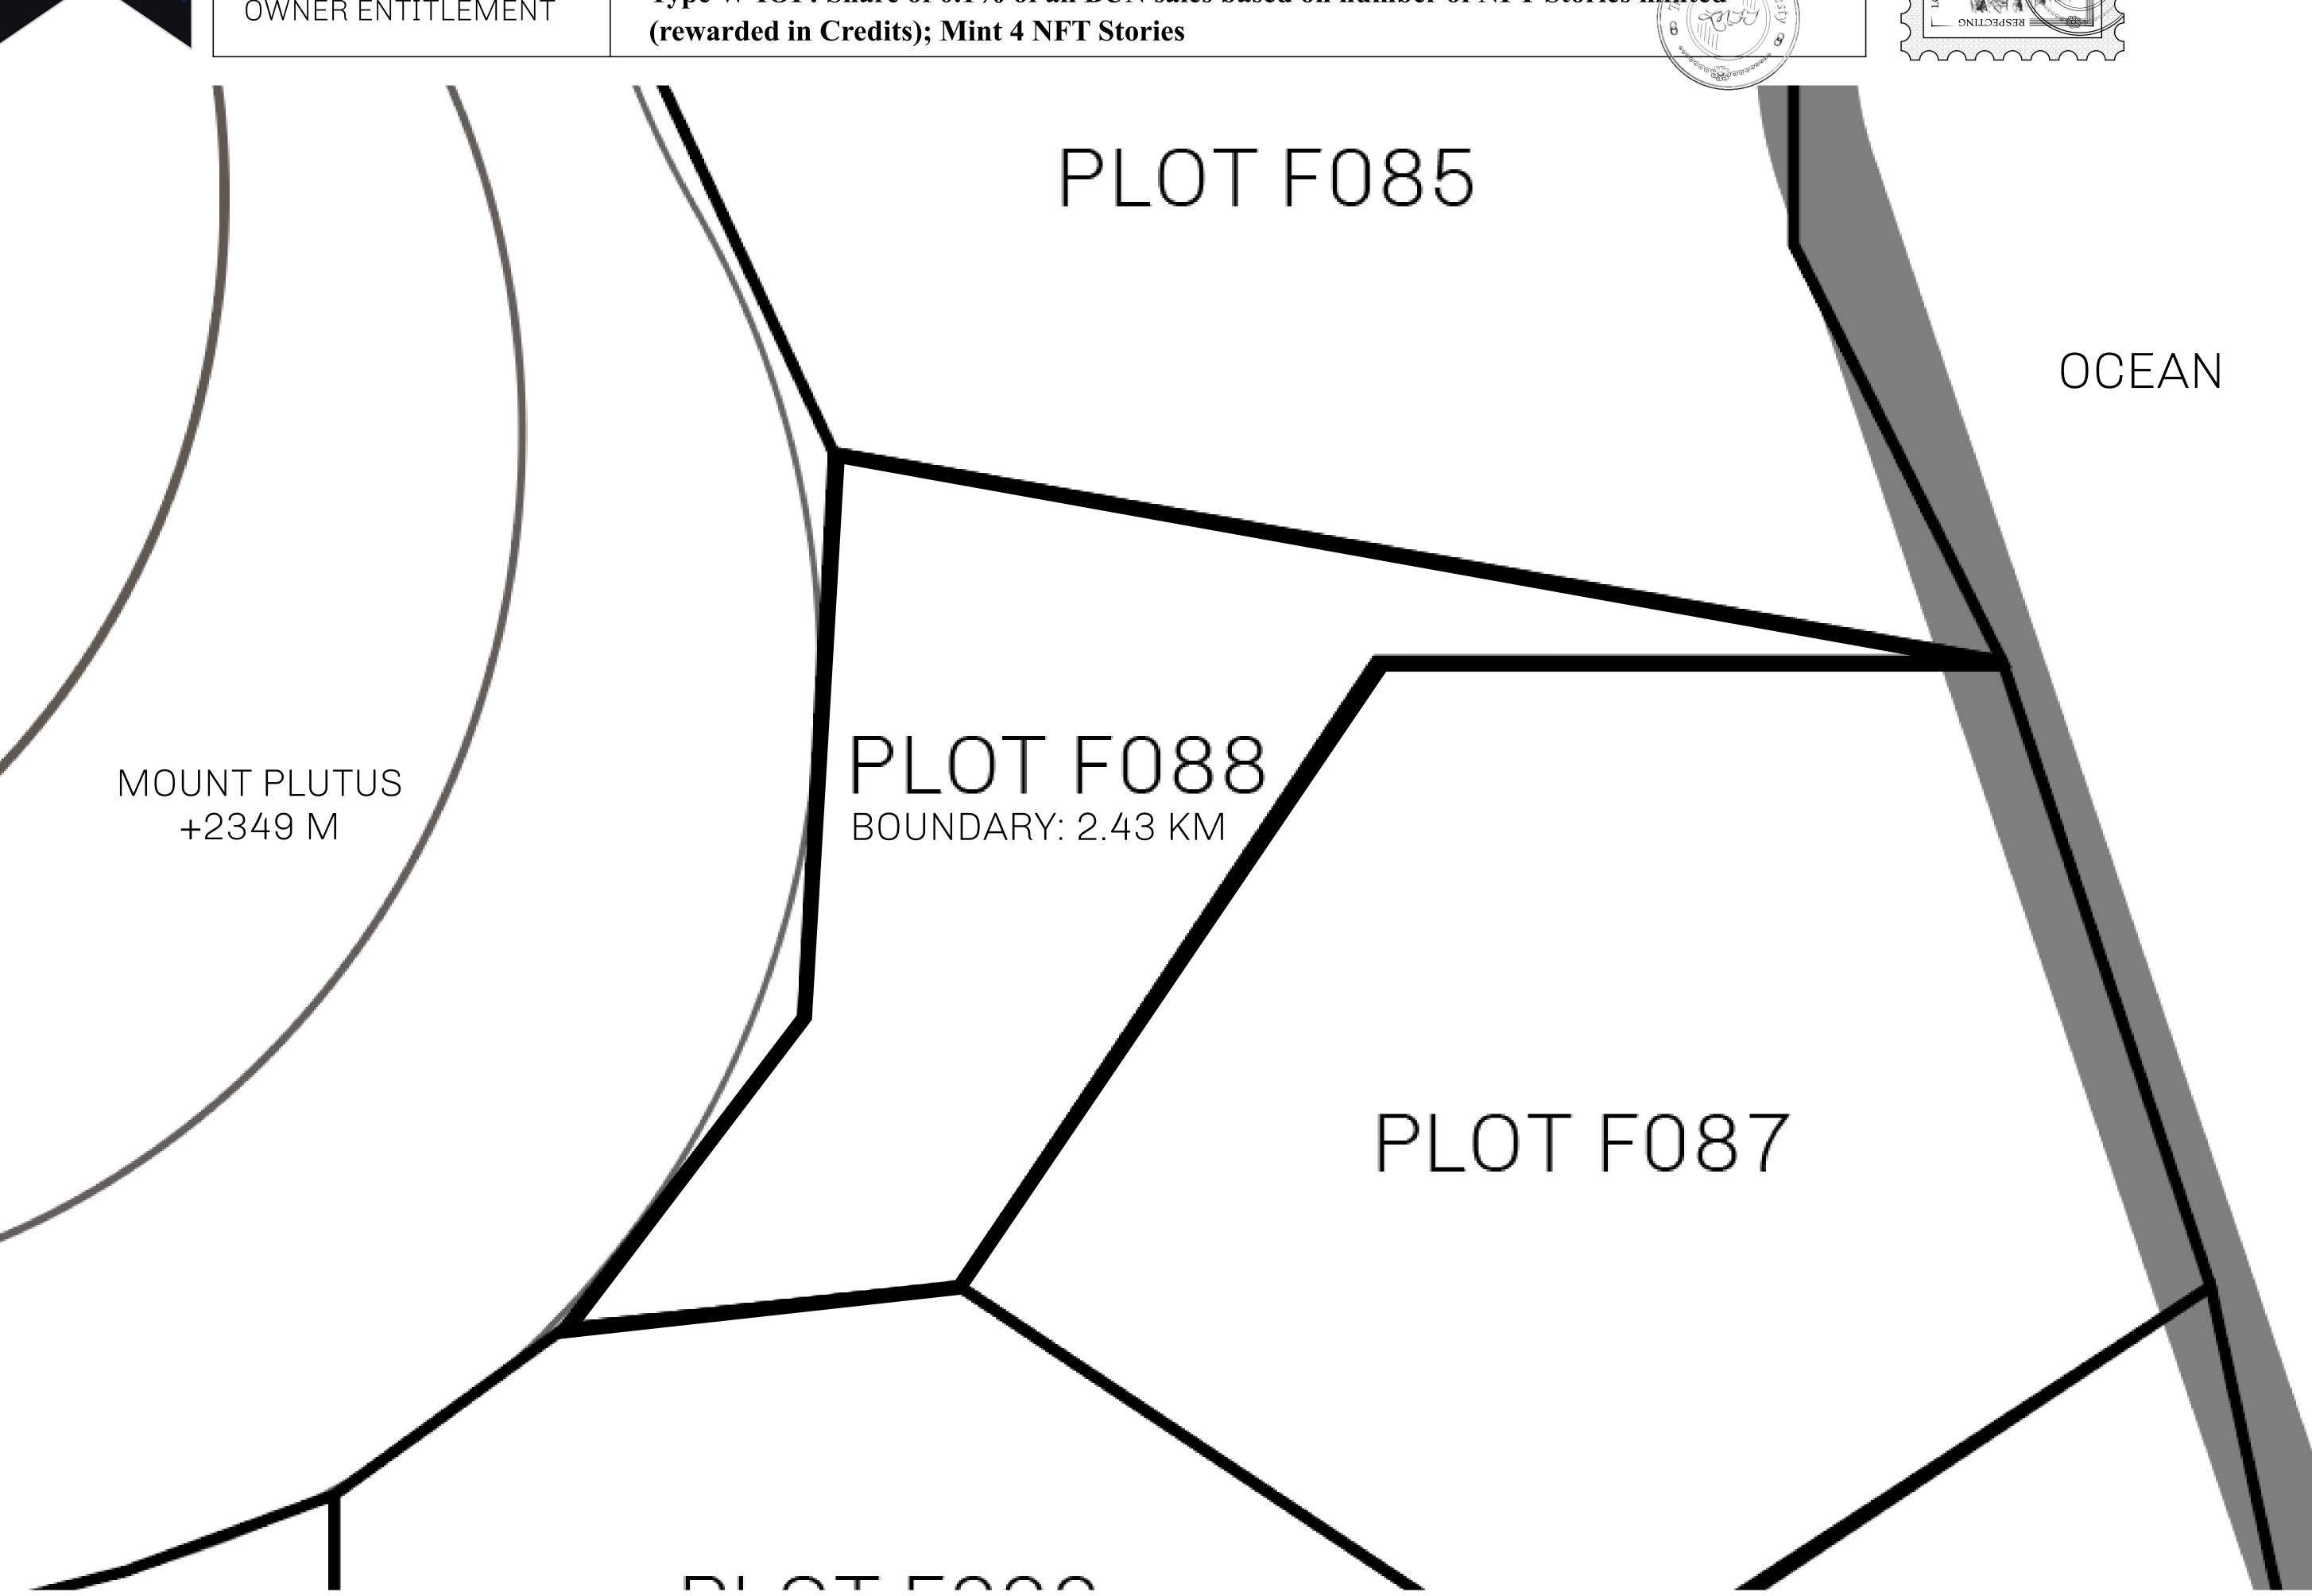

## GEOGRAPHY

COASTLINE
BORDERS
HIGHEST POINT
LOWEST POINT
PLOTS
SCALE

73.54 KM (45.70 MILES)

OCEAN

MOUNT PLUTUS +23/19 M

MOUNT PLUTUS +2349 M THE DWARF'S MINE -215 M

490 1:50000

| H.M. LNFT Land Registry |  | F088-221121 |  |  |  |
|-------------------------|--|-------------|--|--|--|
|                         |  |             |  |  |  |

Type W-IOF: Share of 0.1% of all BUN sales based on number of NFT Stories minted OWNER ENTITLEMENT