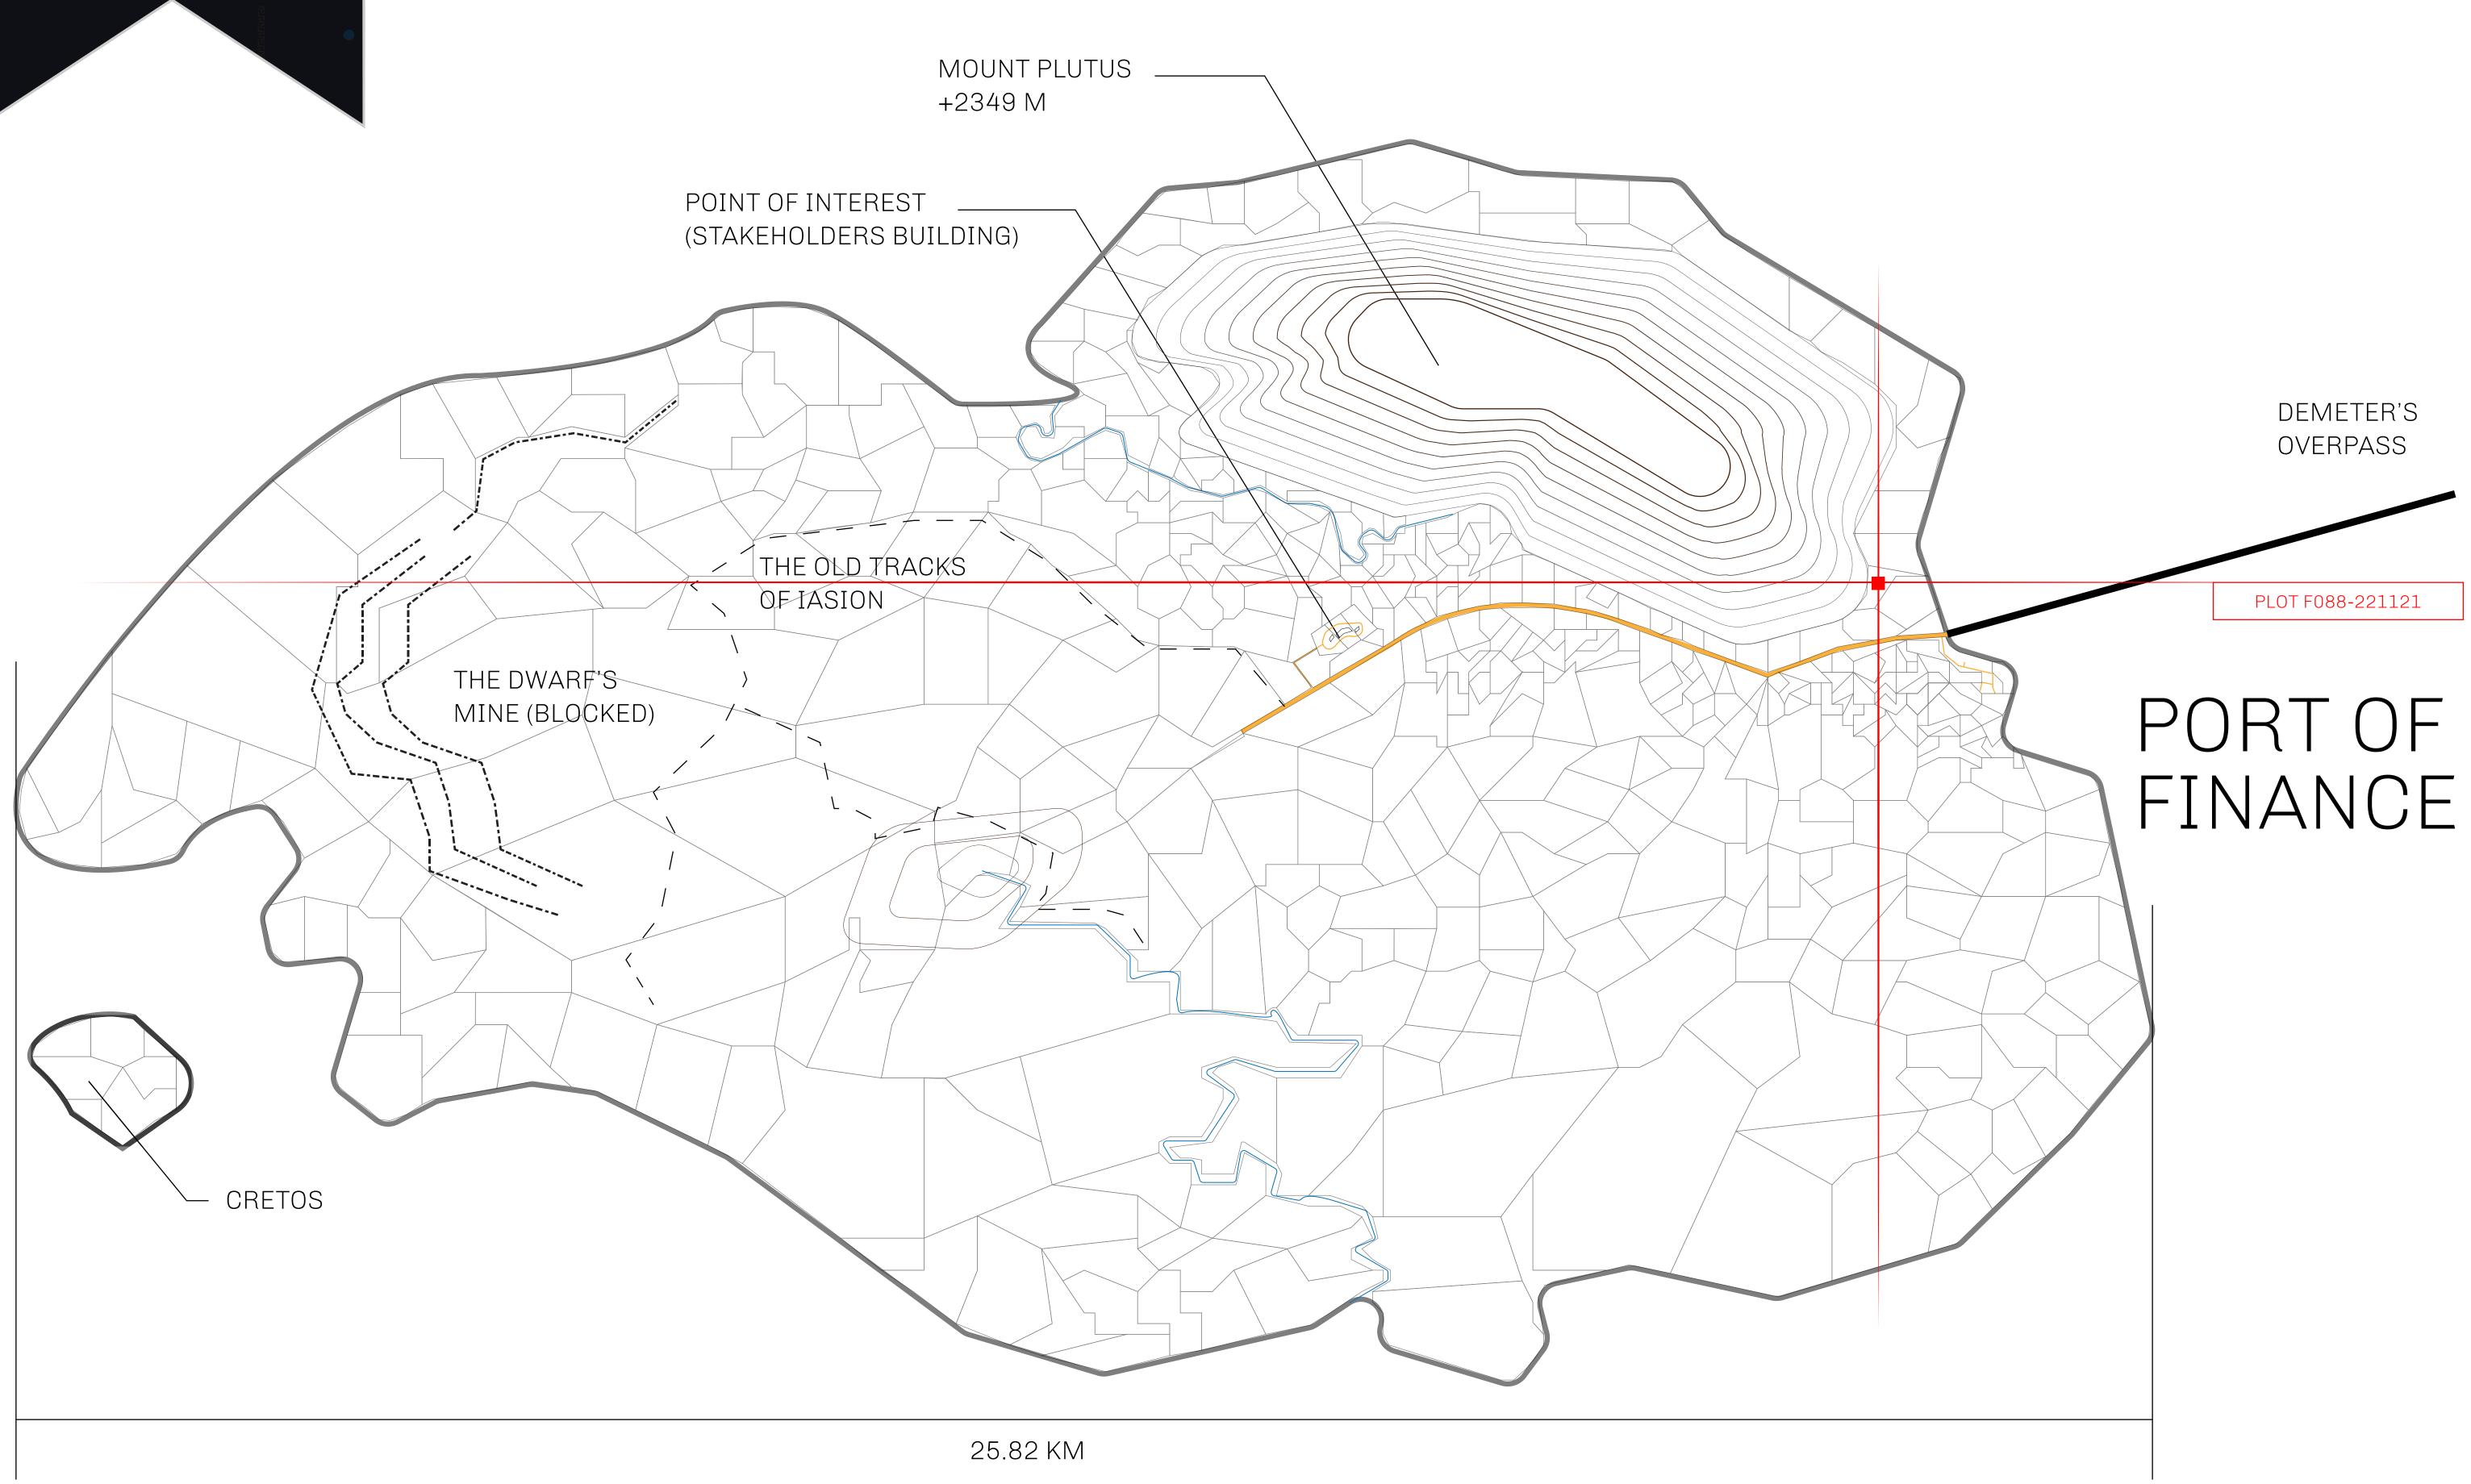

## GEOGRAPHY

COASTLINE
BORDERS
HIGHEST POINT
LOWEST POINT
PLOTS
SCALE

73.54 KM (45.70 MILES)

OCEAN

MOUNT PLUTUS +23/19 M

MOUNT PLUTUS +2349 M THE DWARF'S MINE -215 M

490 1:50000

| H.M. LNFT Land Registry |  | F088-221121 |  |  |  |
|-------------------------|--|-------------|--|--|--|
|                         |  |             |  |  |  |