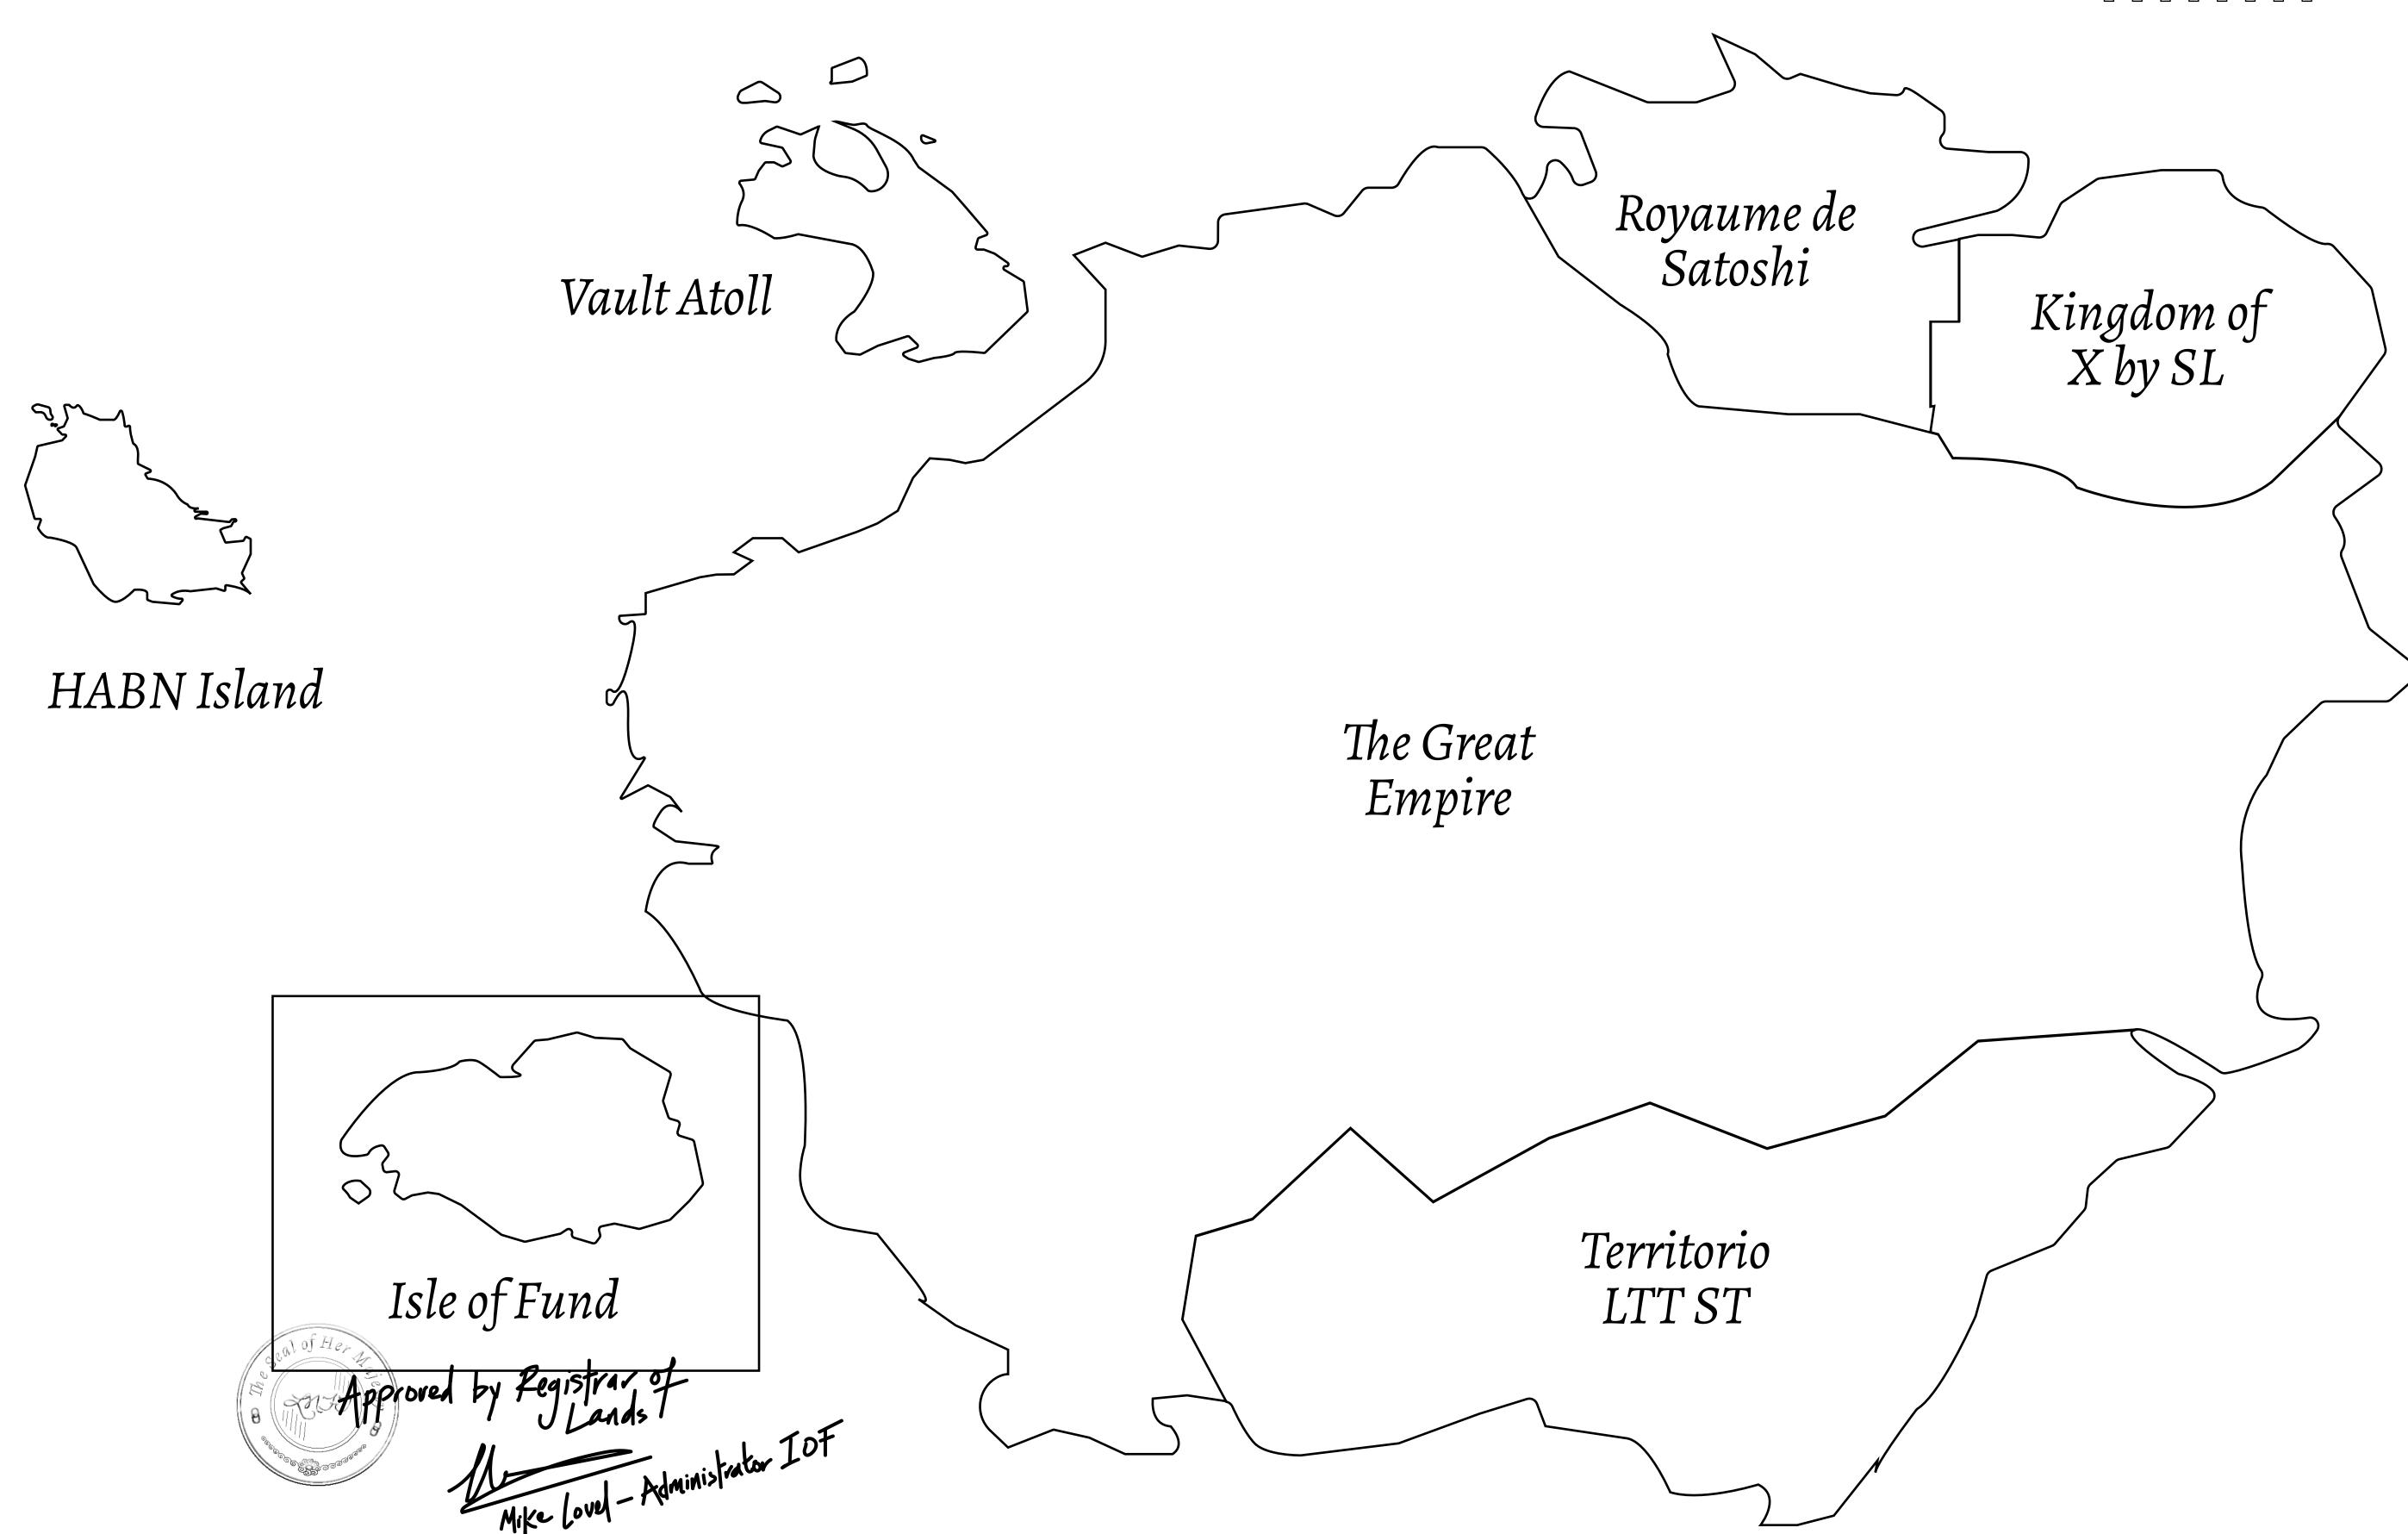

## GEOGRAPHY

COASTLINE
BORDERS
HIGHEST POINT
LOWEST POINT
PLOTS
SCALE

73.54 KM (45.70 MILES)

OCEAN

MOUNT PLUTUS +23/19 M

MOUNT PLUTUS +2349 M THE DWARF'S MINE -215 M

490 1:50000

| H.M. LNFT Land Registry |  | F088-221121 |  |  |  |
|-------------------------|--|-------------|--|--|--|
|                         |  |             |  |  |  |