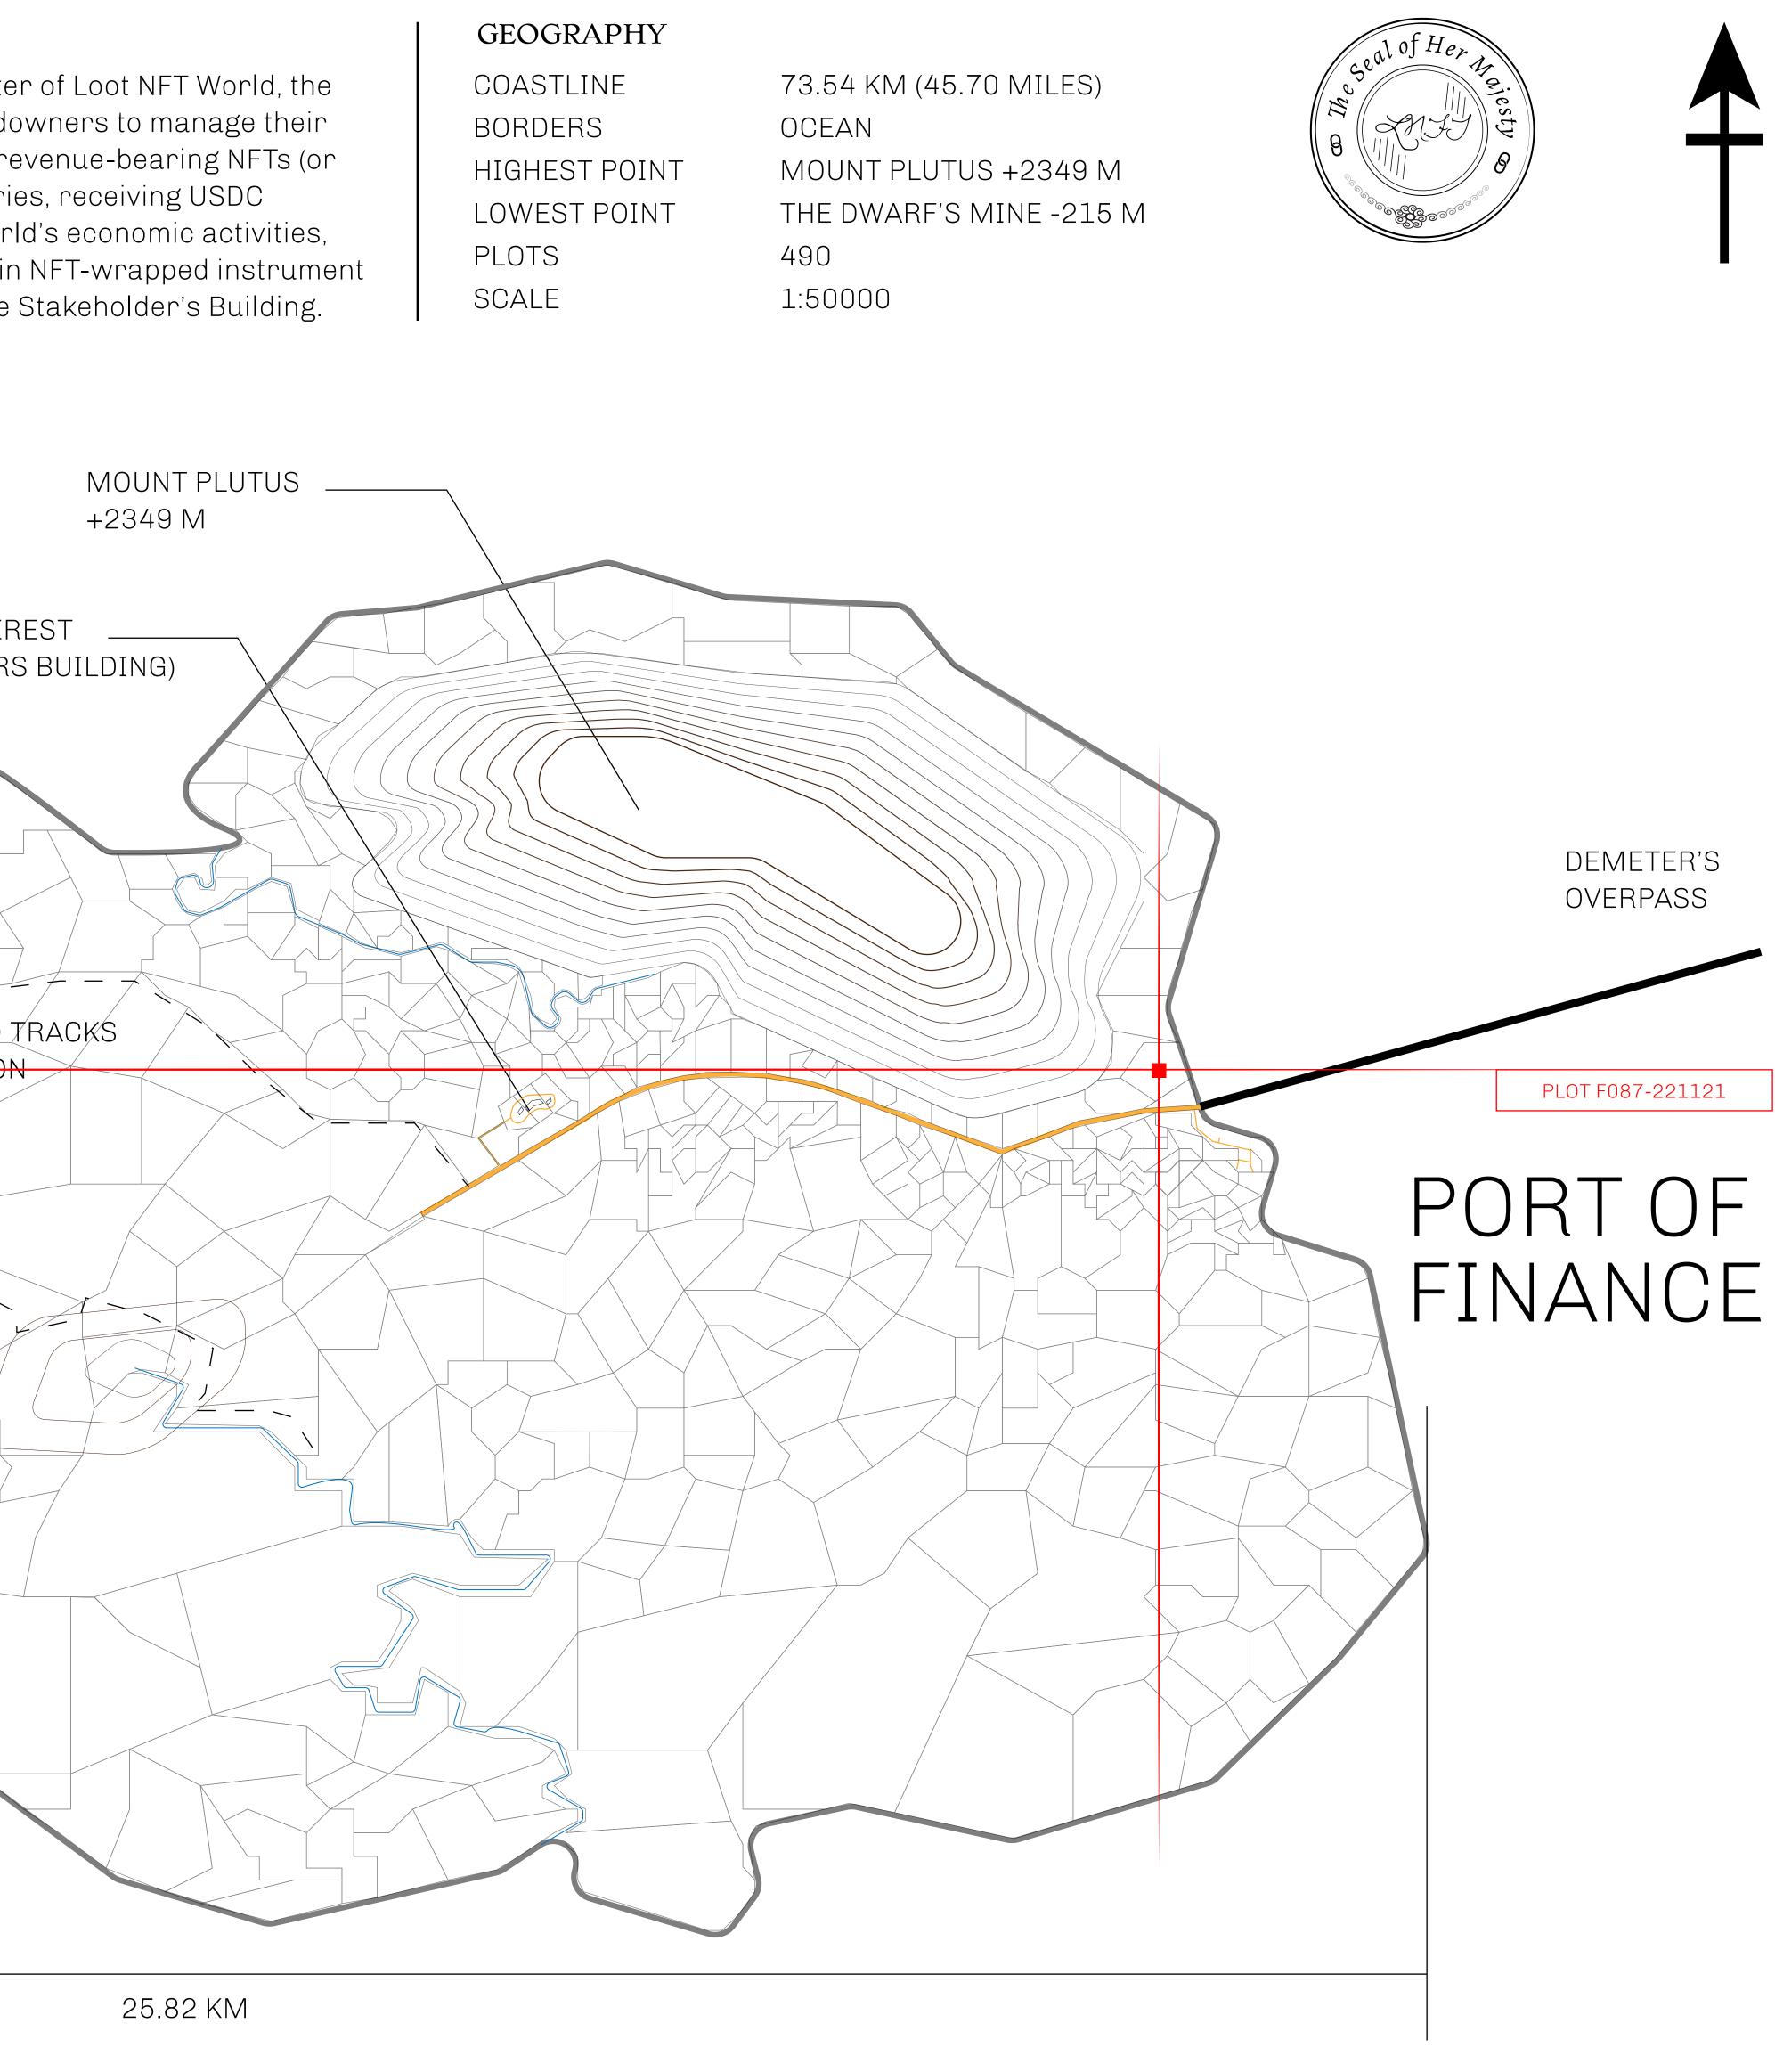

# THE OLD TRACKS OF IASION THE DWARF'S MINE (BLOCKED) ----CRETOS

POINT OF INTEREST (STAKEHOLDERS BUILDING)