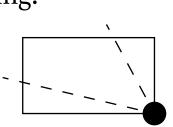

### **OFFICIAL PERSPECTIVE SHEET FOR FILING**

Indicate vantage point for each drawing. Copy and mark each sheet required prior to filing.

Guide - Vantage point should be indicated as shown in the diagram: