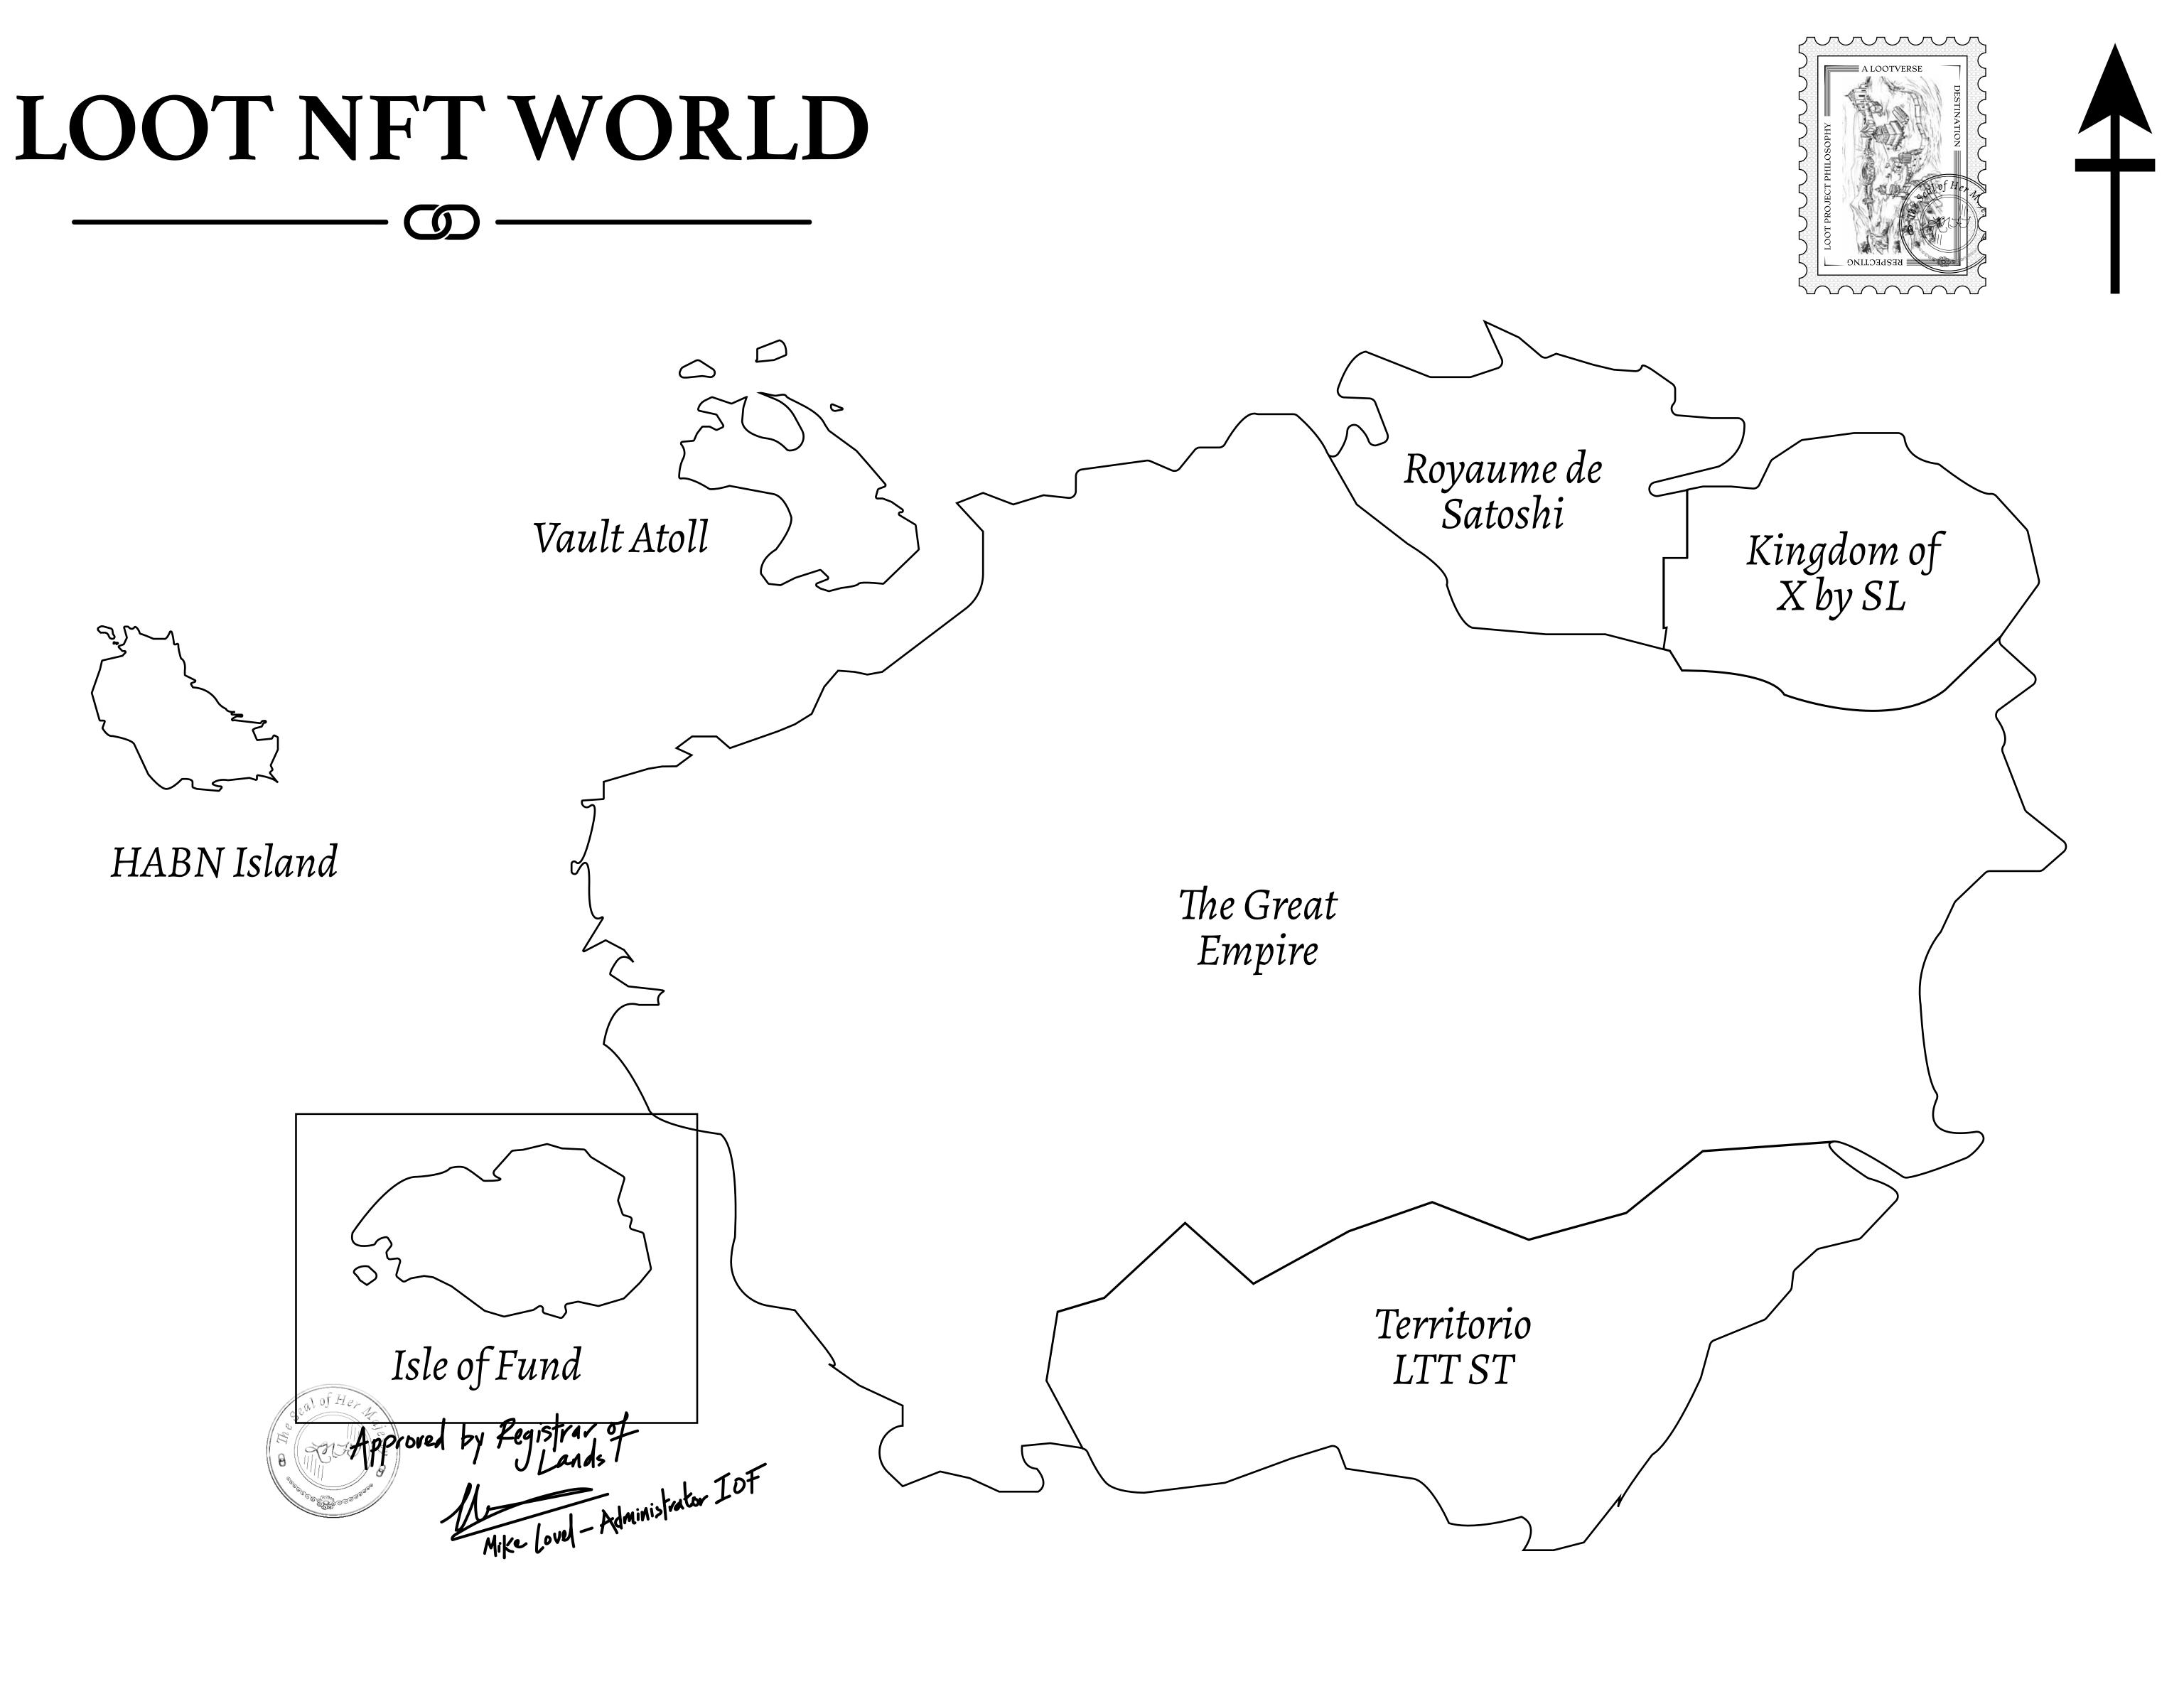

### THE FINANCIERS

Often known as the "paperwork" center of Loot NFT World, the Isle of Fund is the destination for landowners to manage their plots. Plots grant rights embodied in revenue-bearing NFTs (or RB-NFTs), such as minting of NFT stories, receiving USDC platform credit rewards from the World's economic activities, and more. Its people are the leaders in NFT-wrapped instrument experimentations which occurs at the Stakeholder's Building.

## H.M. LNFT Land Registry

ADMINISTRATIVE AREA

OWNER ENTITLEMENT

**ISLE OF FUND** 