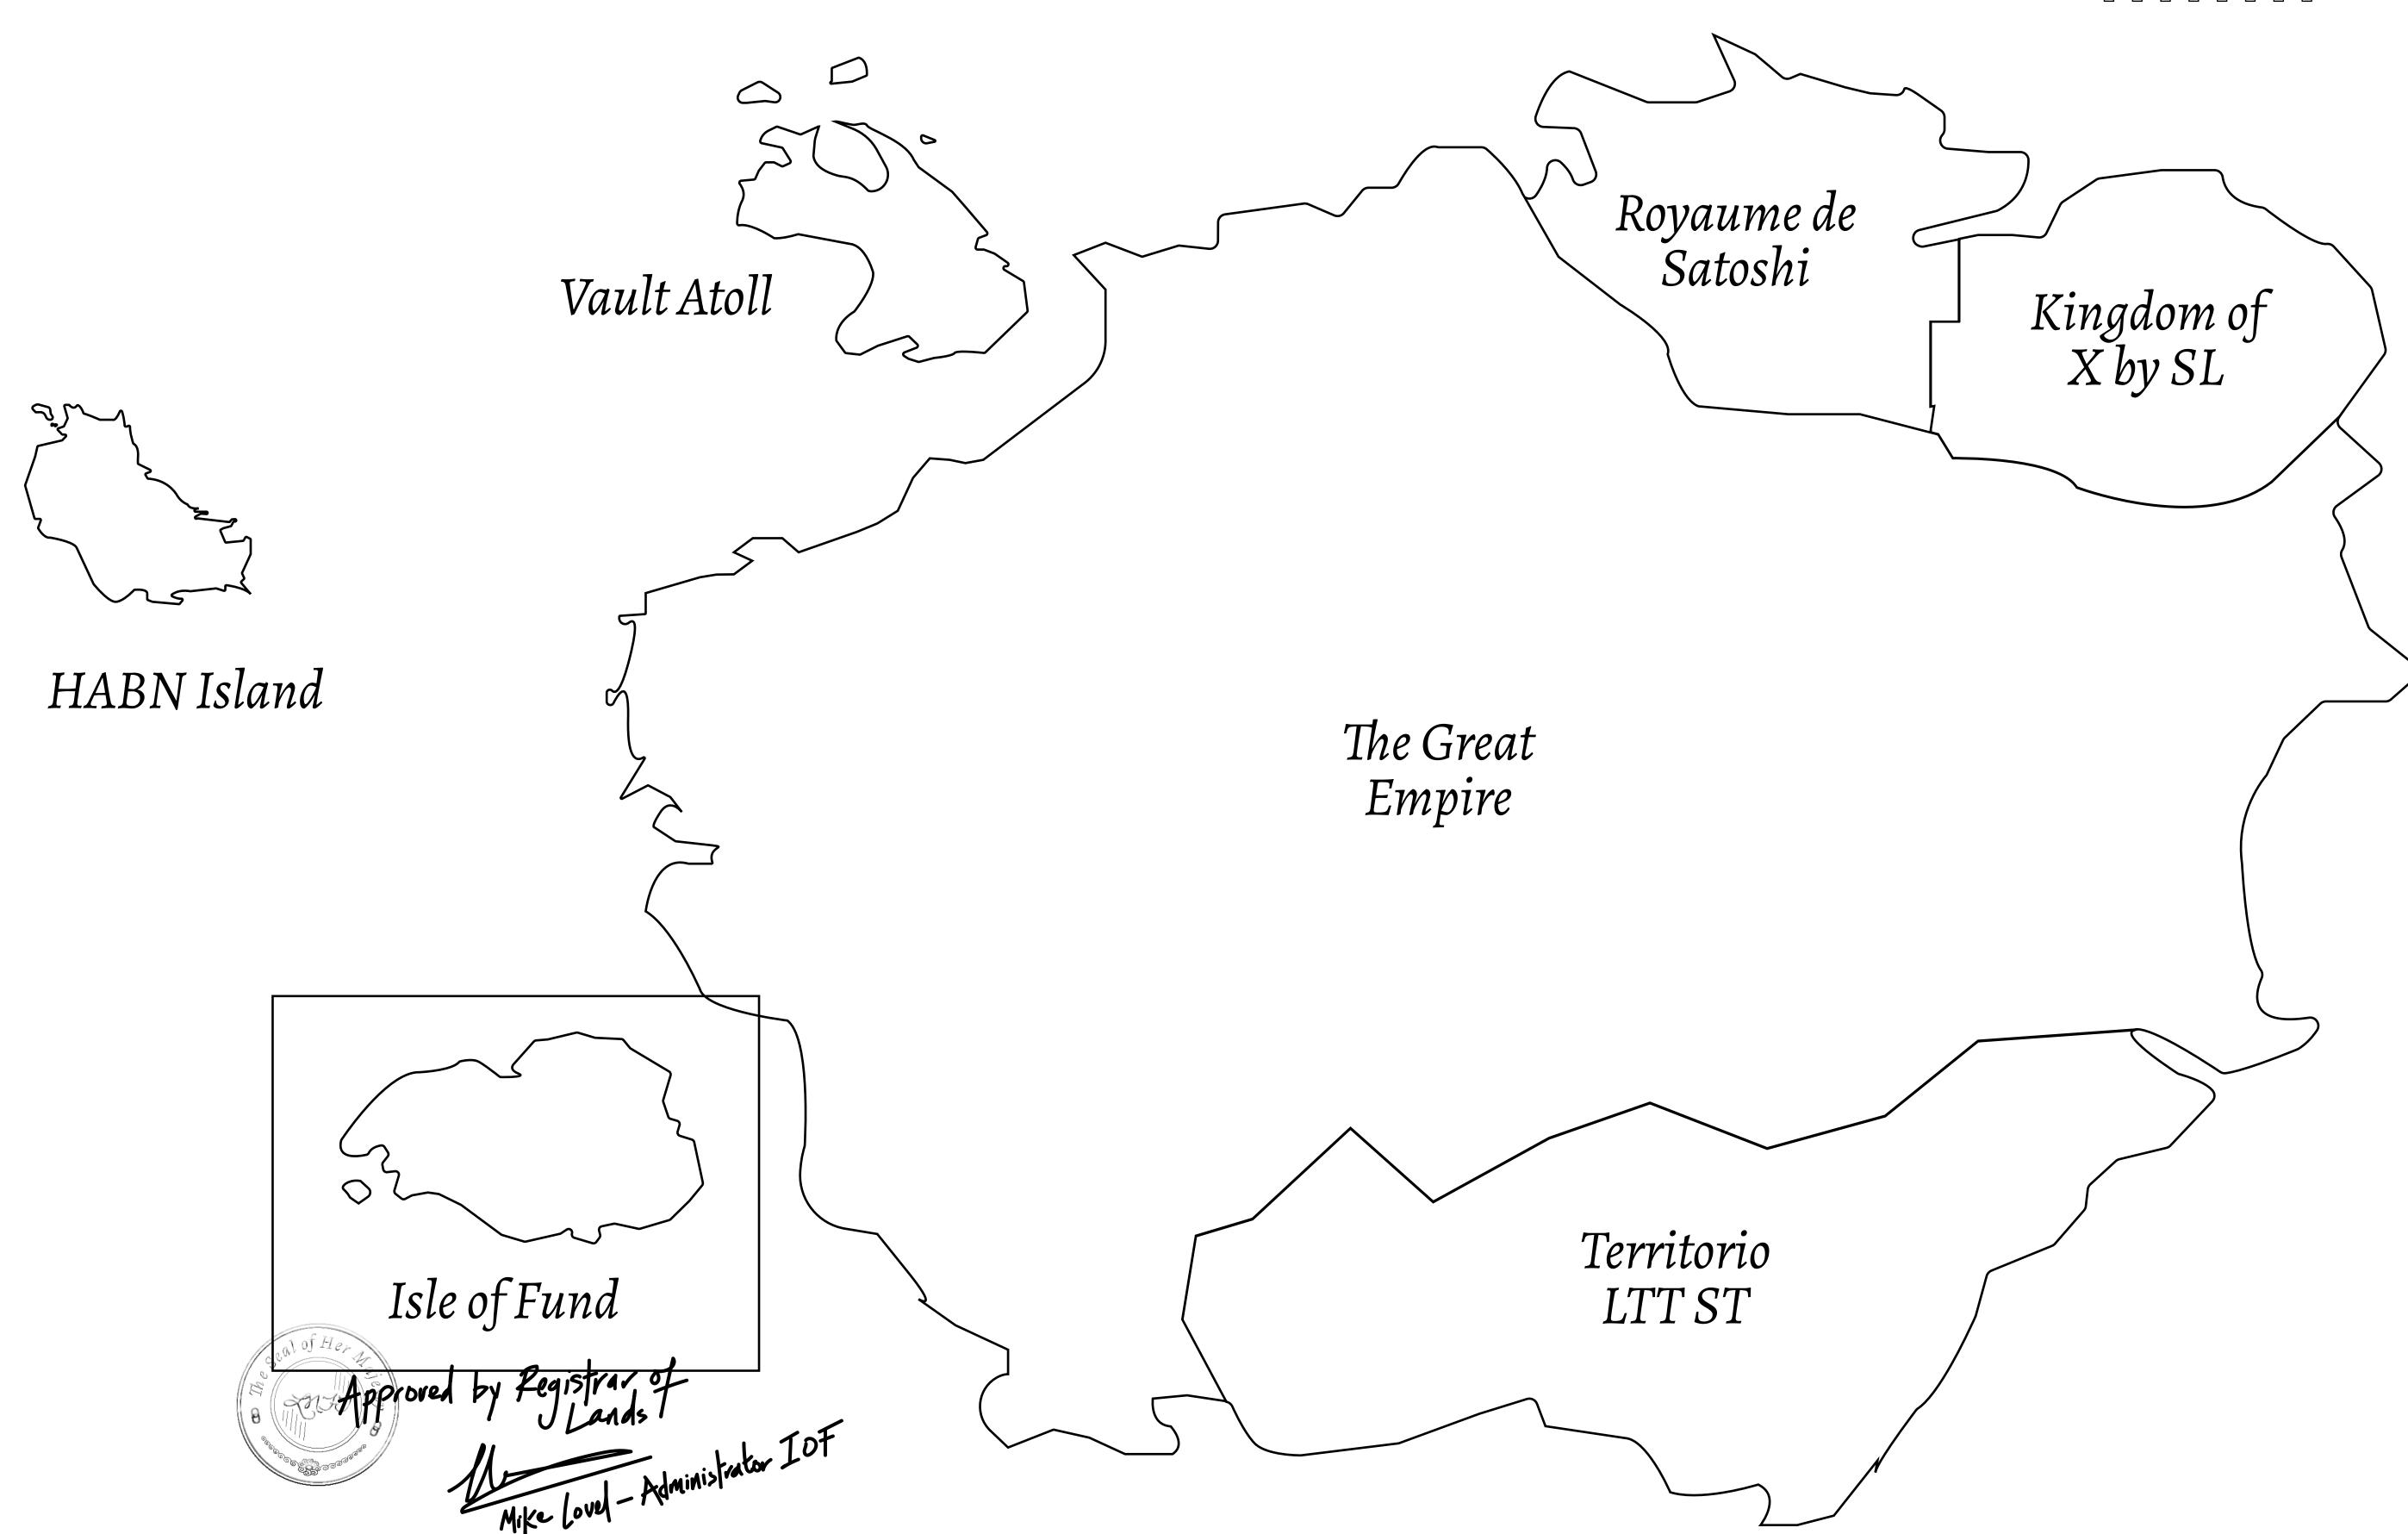

## THE FINANCIERS

Often known as the "paperwork" center of Loot NFT World, the Isle of Fund is the destination for landowners to manage their plots. Plots grant rights embodied in revenue-bearing NFTs (or RB-NFTs), such as minting of NFT stories, receiving USDC platform credit rewards from the World's economic activities, and more. Its people are the leaders in NFT-wrapped instrument experimentations which occurs at the Stakeholder's Building.

## GEOGRAPHY

COASTLINE
BORDERS
HIGHEST POINT
LOWEST POINT
PLOTS
SCALE

73.54 KM (45.70 MILES)
OCEAN
MOUNT PLUTUS +2349 M

1:50000

THE DWARF'S MINE -215 M 490

25.82 KM