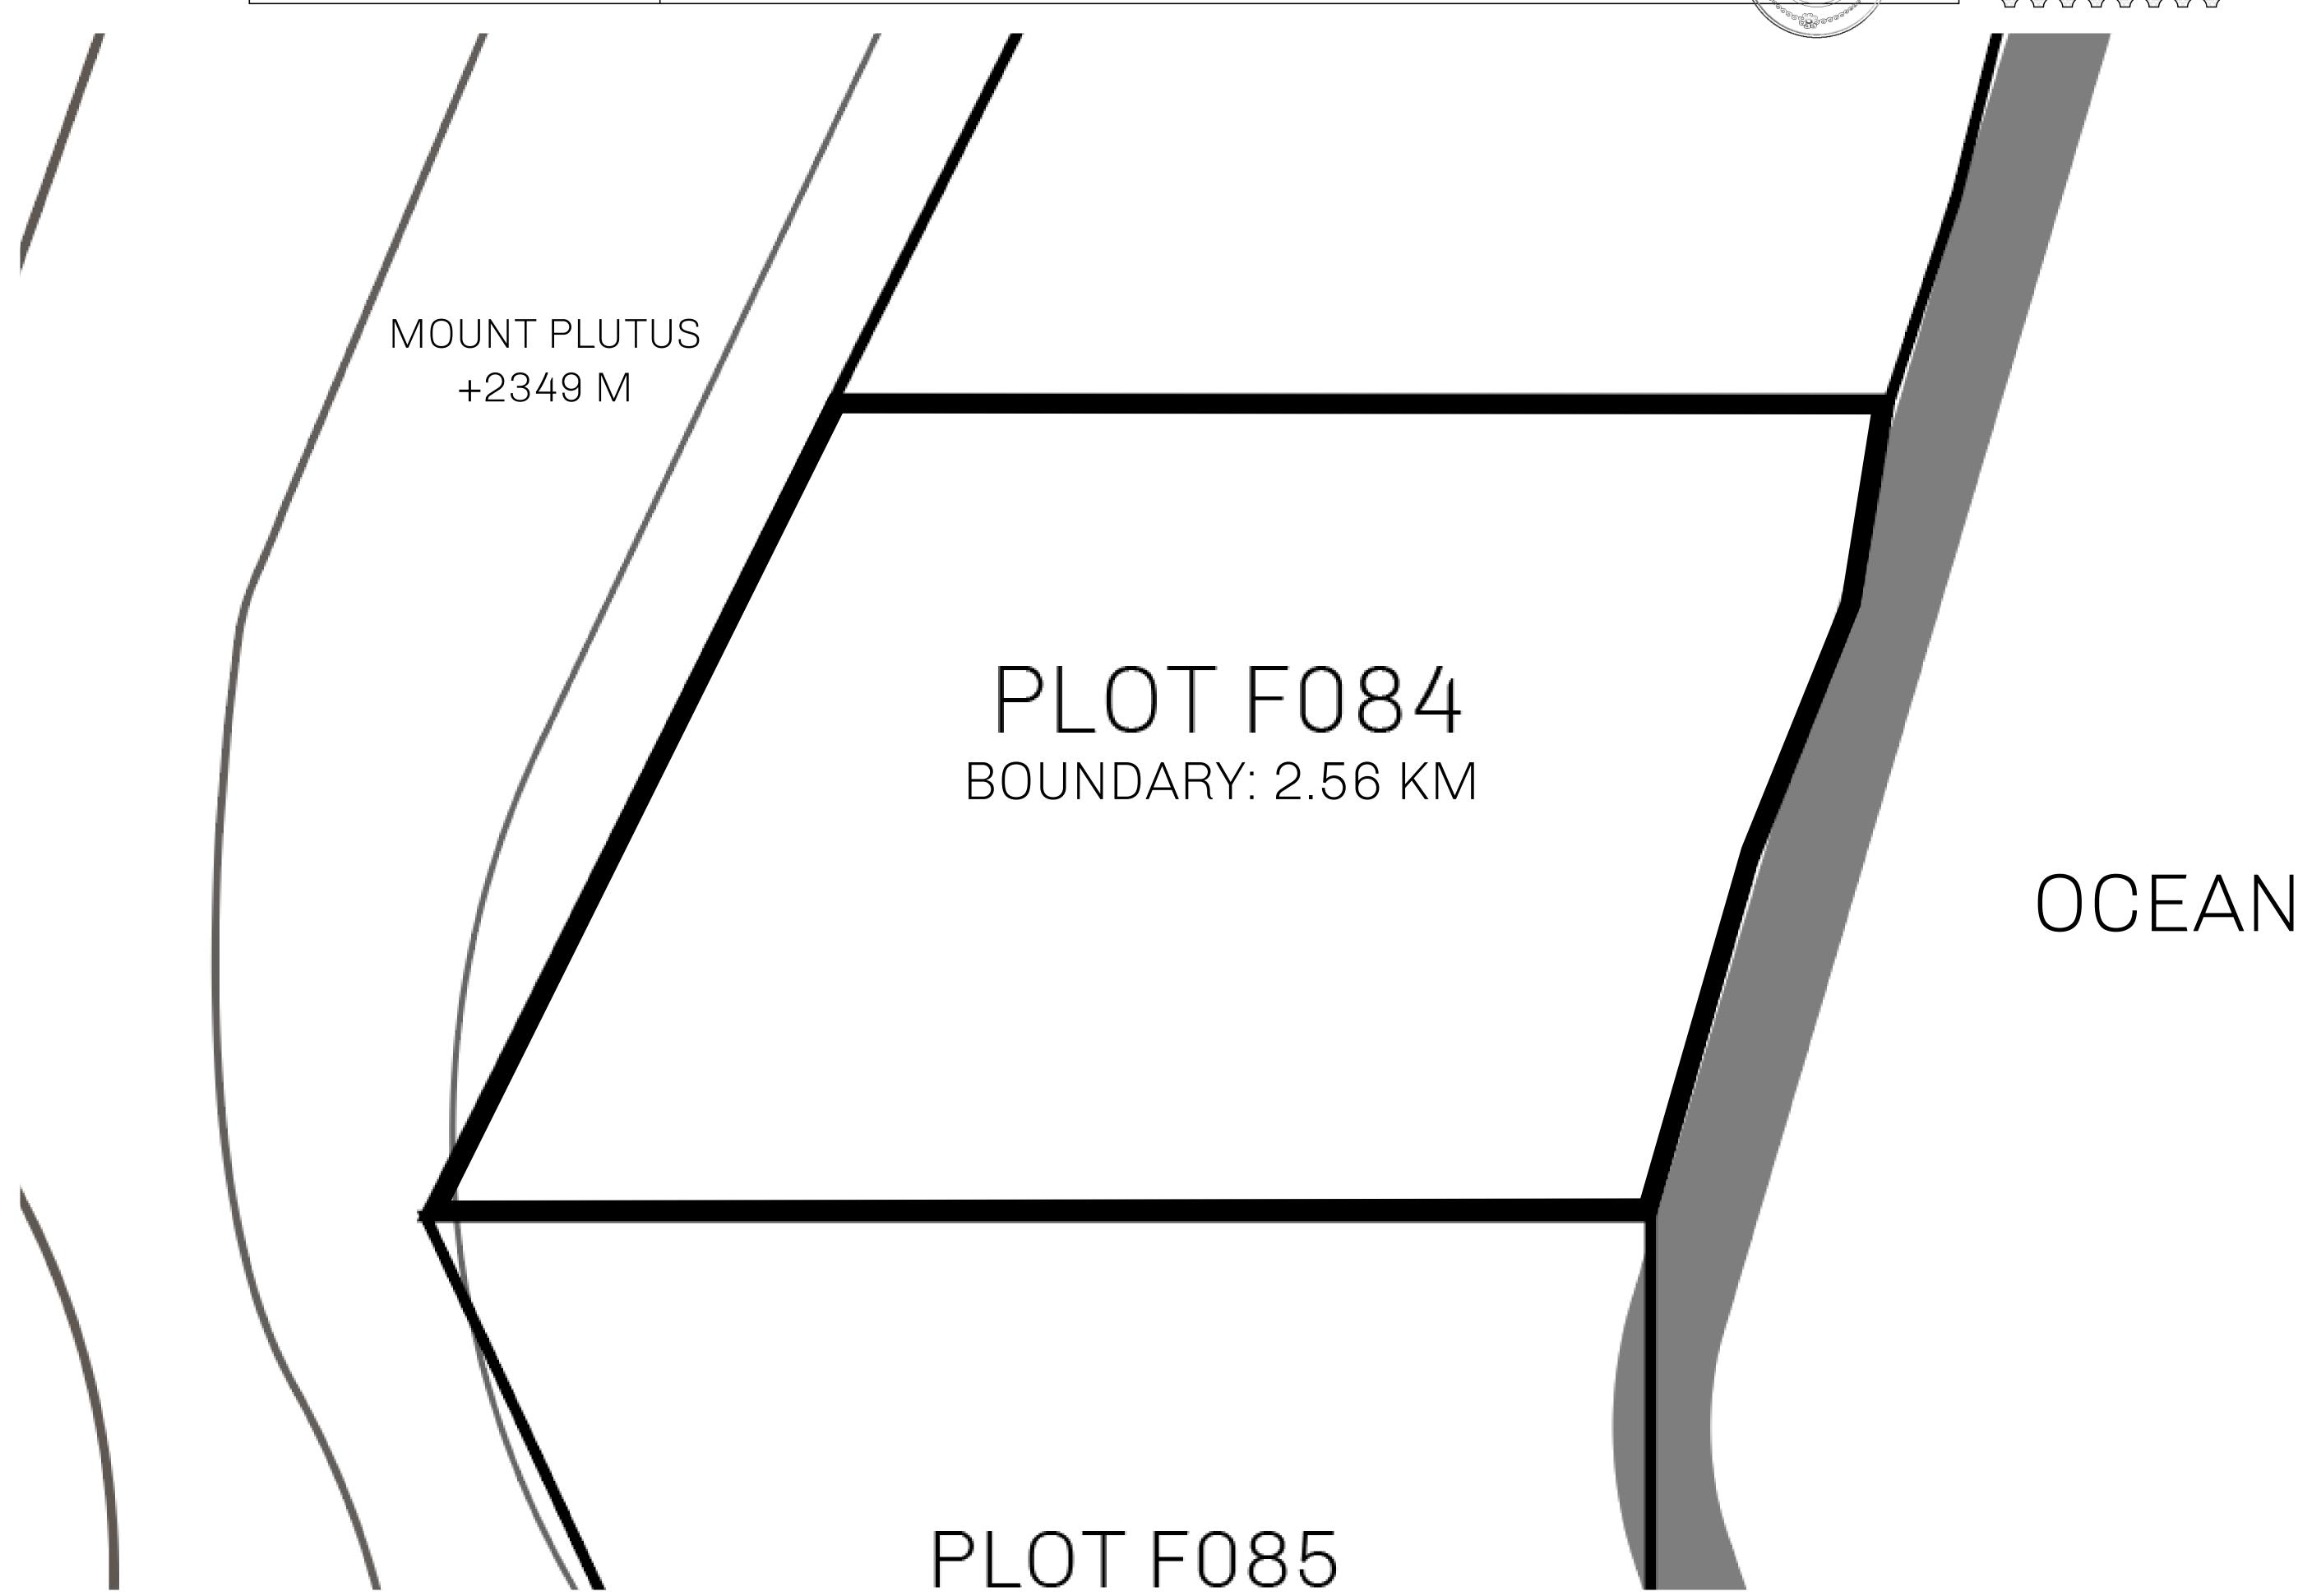

## H.M. LNFT Land Registry

F084-221121

TITLE NUMBER

ADMINISTRATIVE AREA

ISLE OF FUND

ISSUED 22 November 2021

SCALE **1/50000** 

OWNER ENTITLEMENT