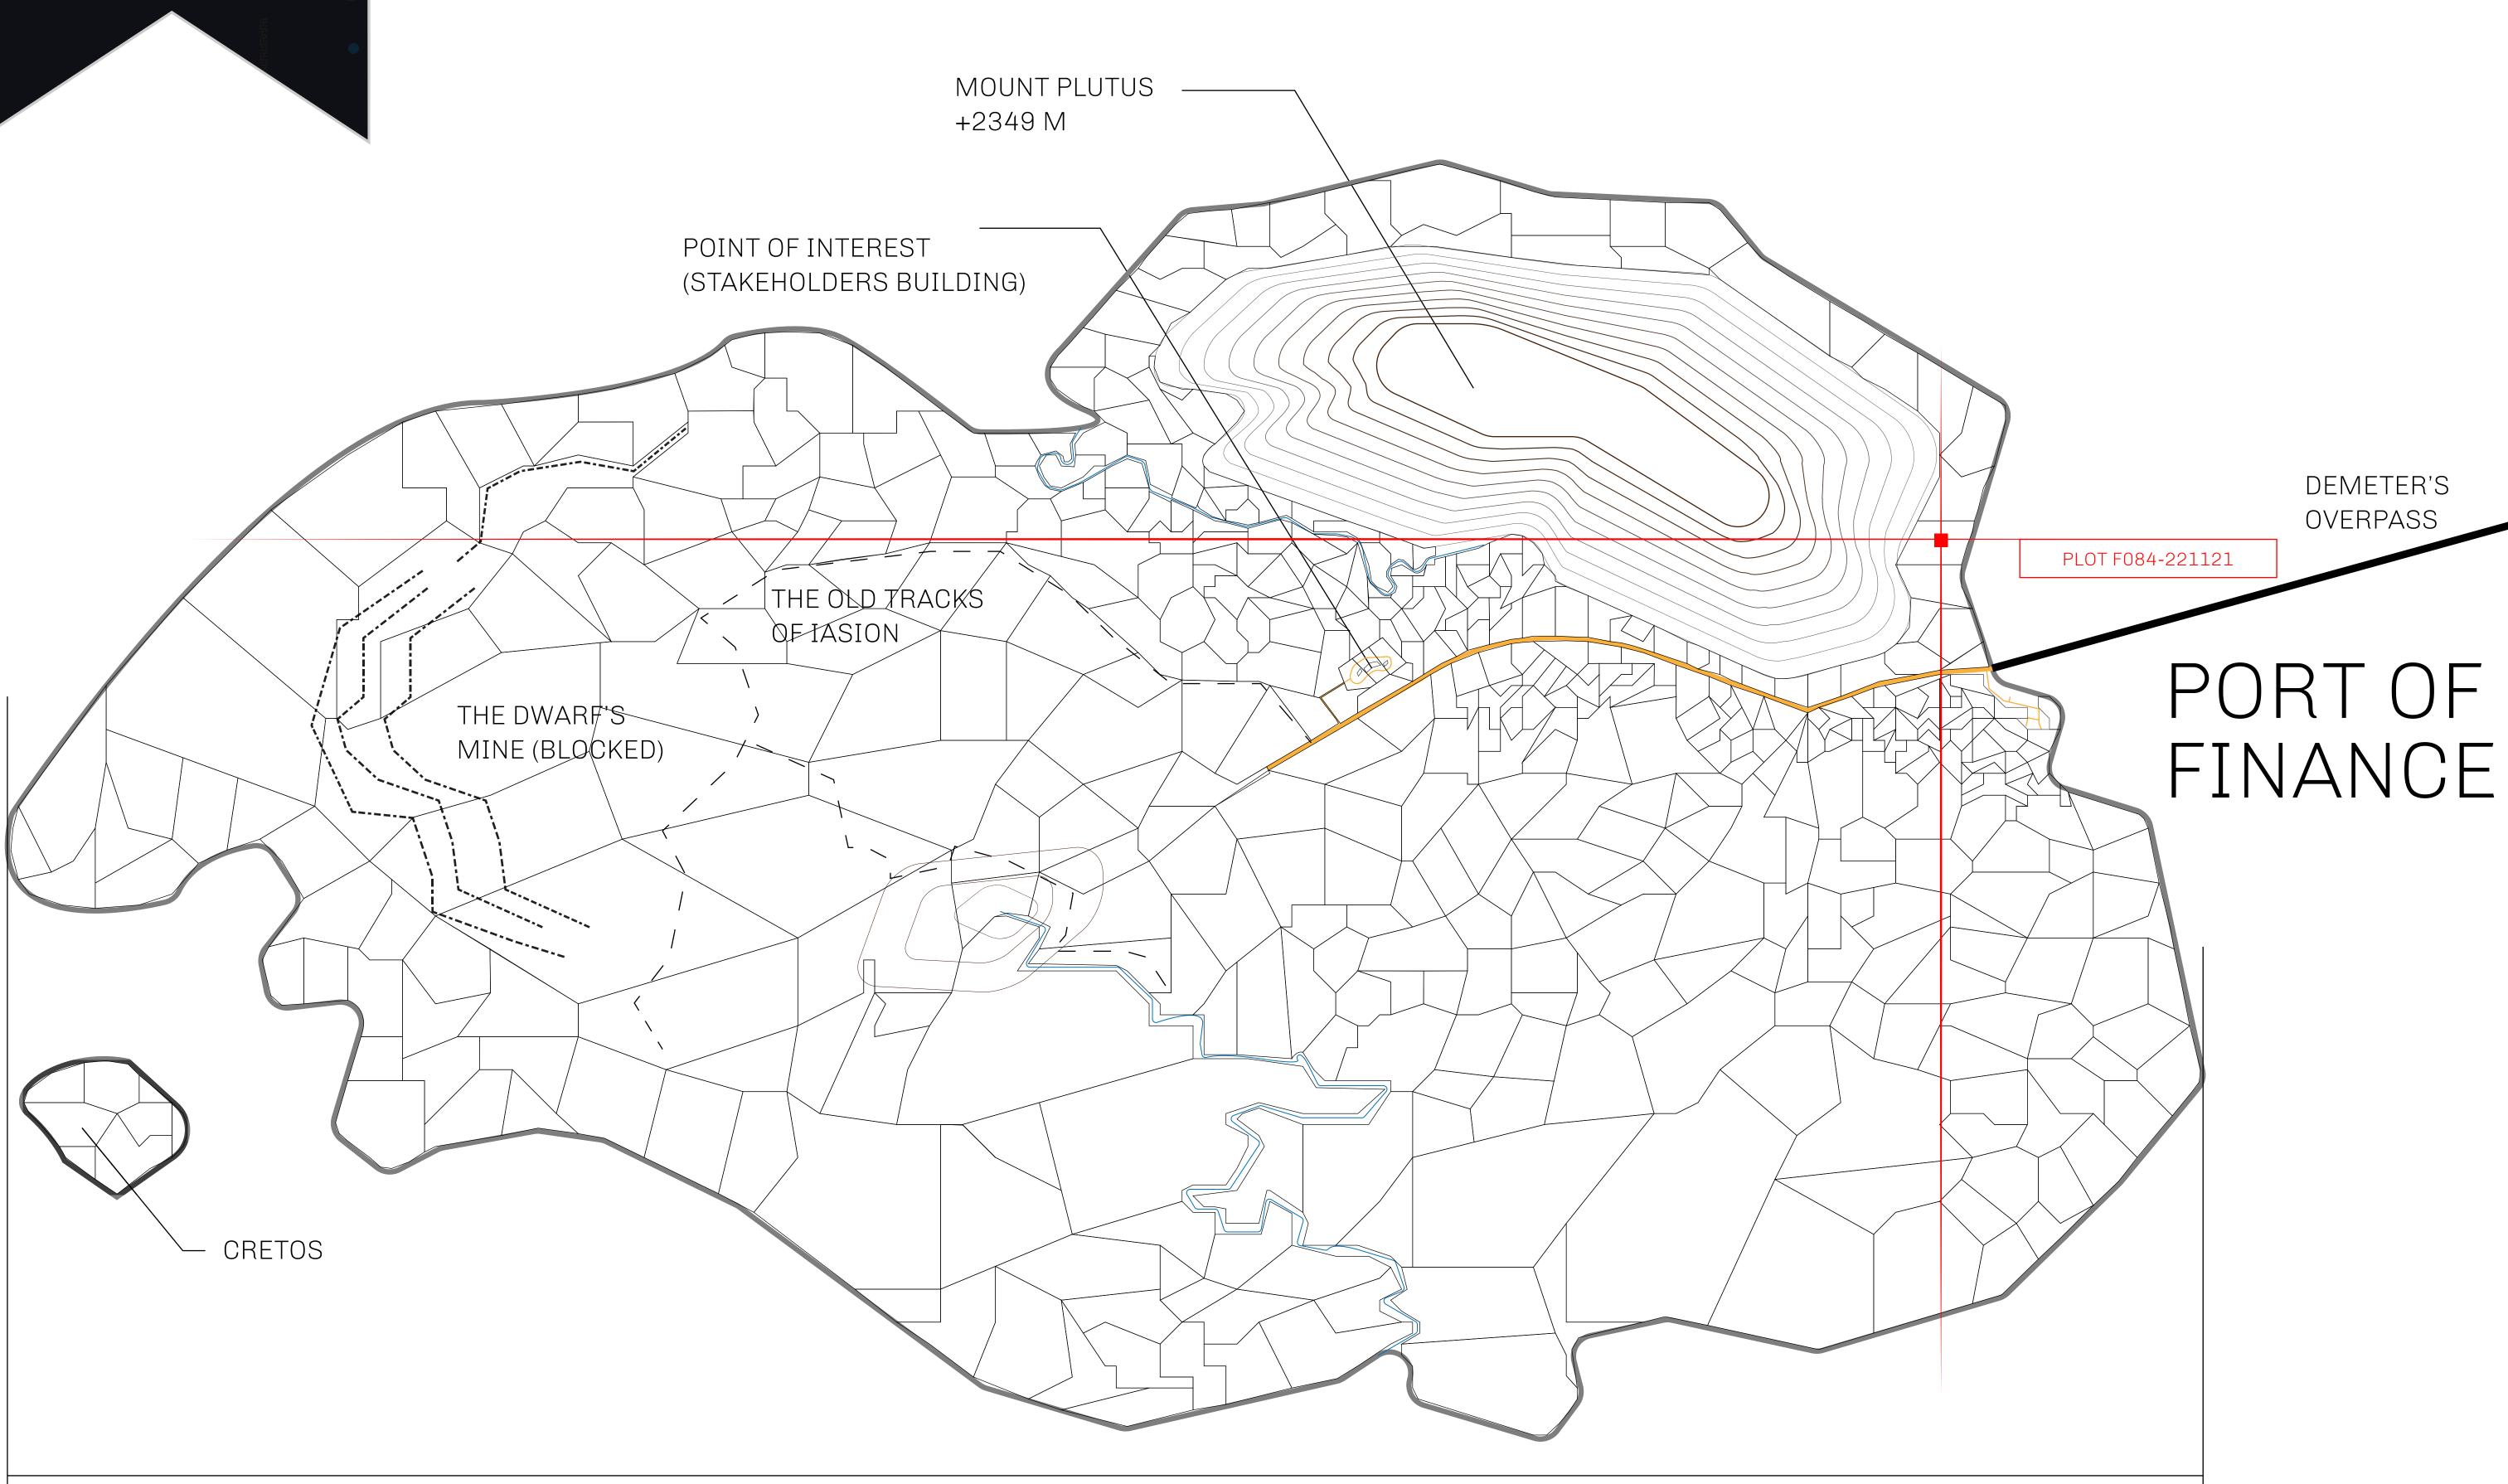

## GEOGRAPHY

COASTLINE
BORDERS
HIGHEST POINT
LOWEST POINT
PLOTS
SCALE

73.54 KM (45.70 MILES)
OCEAN
MOUNT PLUTUS +2349 M

1:50000

THE DWARF'S MINE -215 M 490

25.82 KM

## H.M. LNFT Land Registry

F084-221121

TITLE NUMBER

ADMINISTRATIVE AREA

ISLE OF FUND

ISSUED 22 November 2021

SCALE **1/50000** 

OWNER ENTITLEMENT