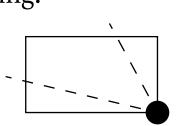

## OFFICIAL PERSPECTIVE SHEET FOR FILING

Indicate vantage point for each drawing. Copy and mark each sheet required prior to filing.

Guide - Vantage point should be indicated as shown in the diagram: