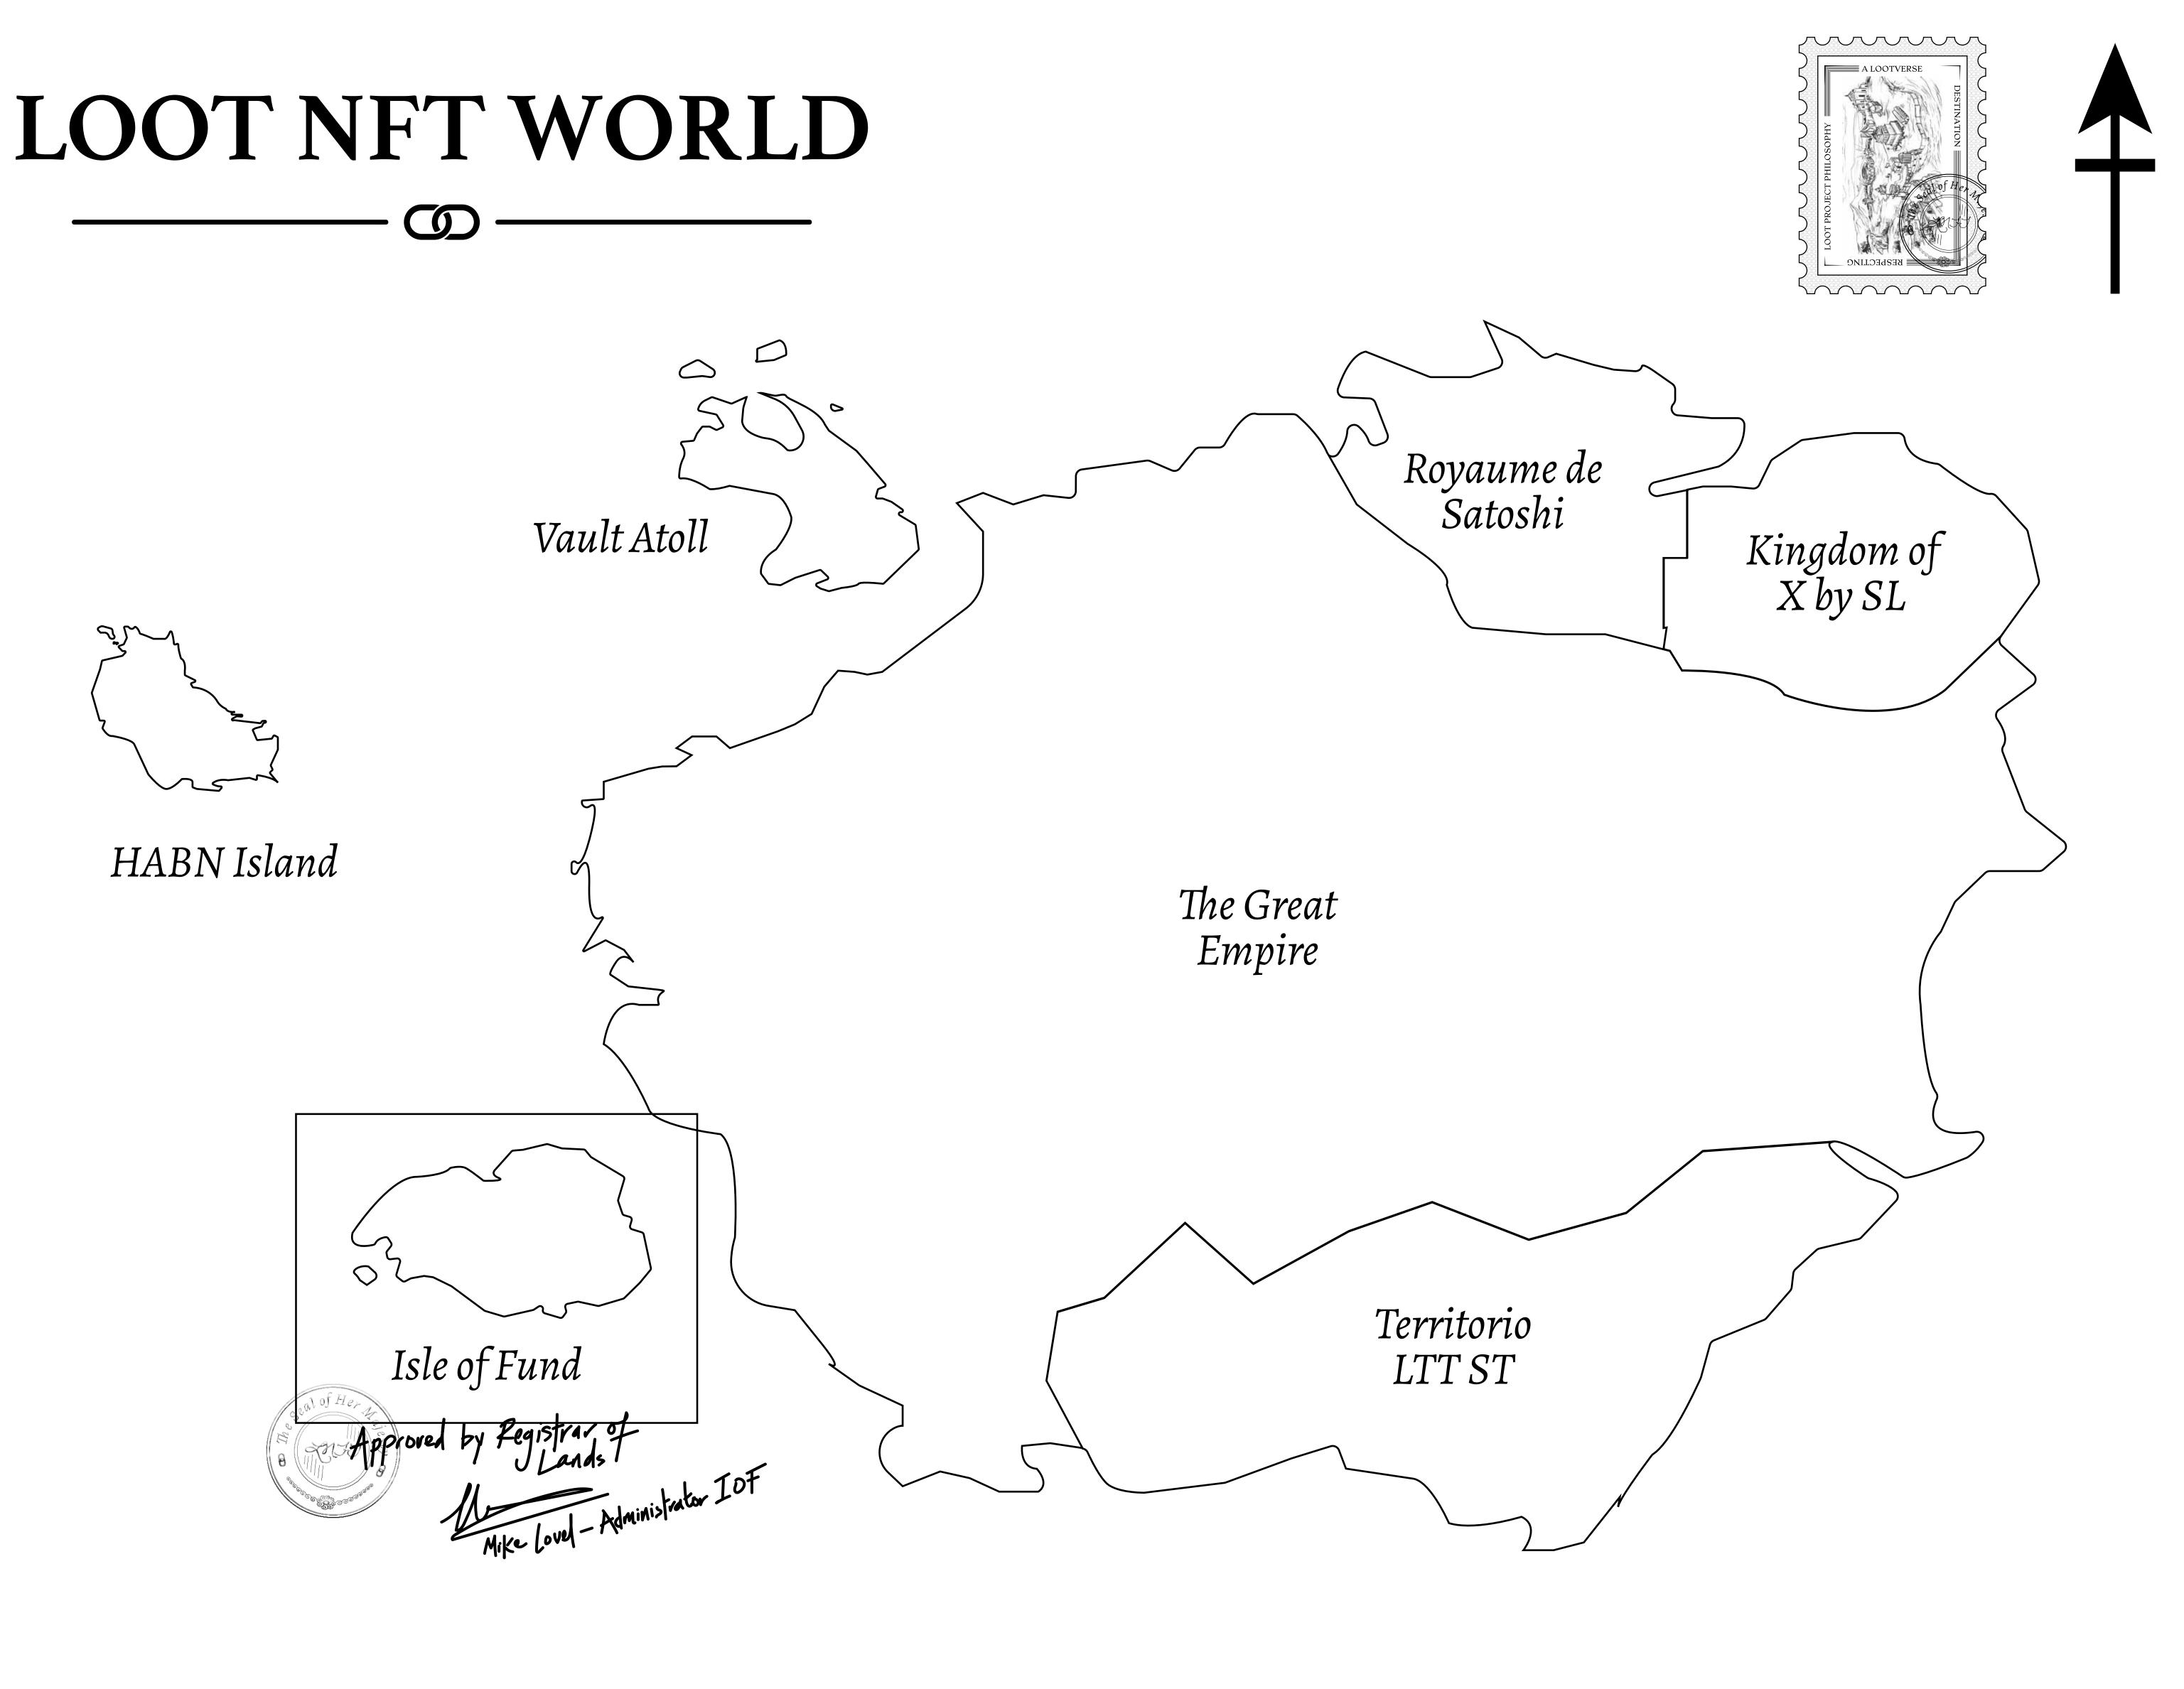

## H.M. LNFT Land Registry

ADMINISTRATIVE AREA

OWNER ENTITLEMENT

ISLE OF

**Type W-IOF: S** (rewarded in C

|                                 | TITLE NUMBER<br><b>F083-221121</b> |                     |       |            |           |         |
|---------------------------------|------------------------------------|---------------------|-------|------------|-----------|---------|
| y                               |                                    |                     |       |            |           |         |
| FUND                            | ISSUED                             | 22 November         | 2021  | Jo.J.      | SCALE     | 1/50000 |
| Share of 0.1%<br>Credits); Mint |                                    | sales based on ries | numbe | r of NFT S | tories mi | nted    |
|                                 |                                    | F083<br>(: 2.97 k   |       |            |           |         |
|                                 |                                    |                     |       |            |           |         |
|                                 |                                    |                     |       |            |           |         |