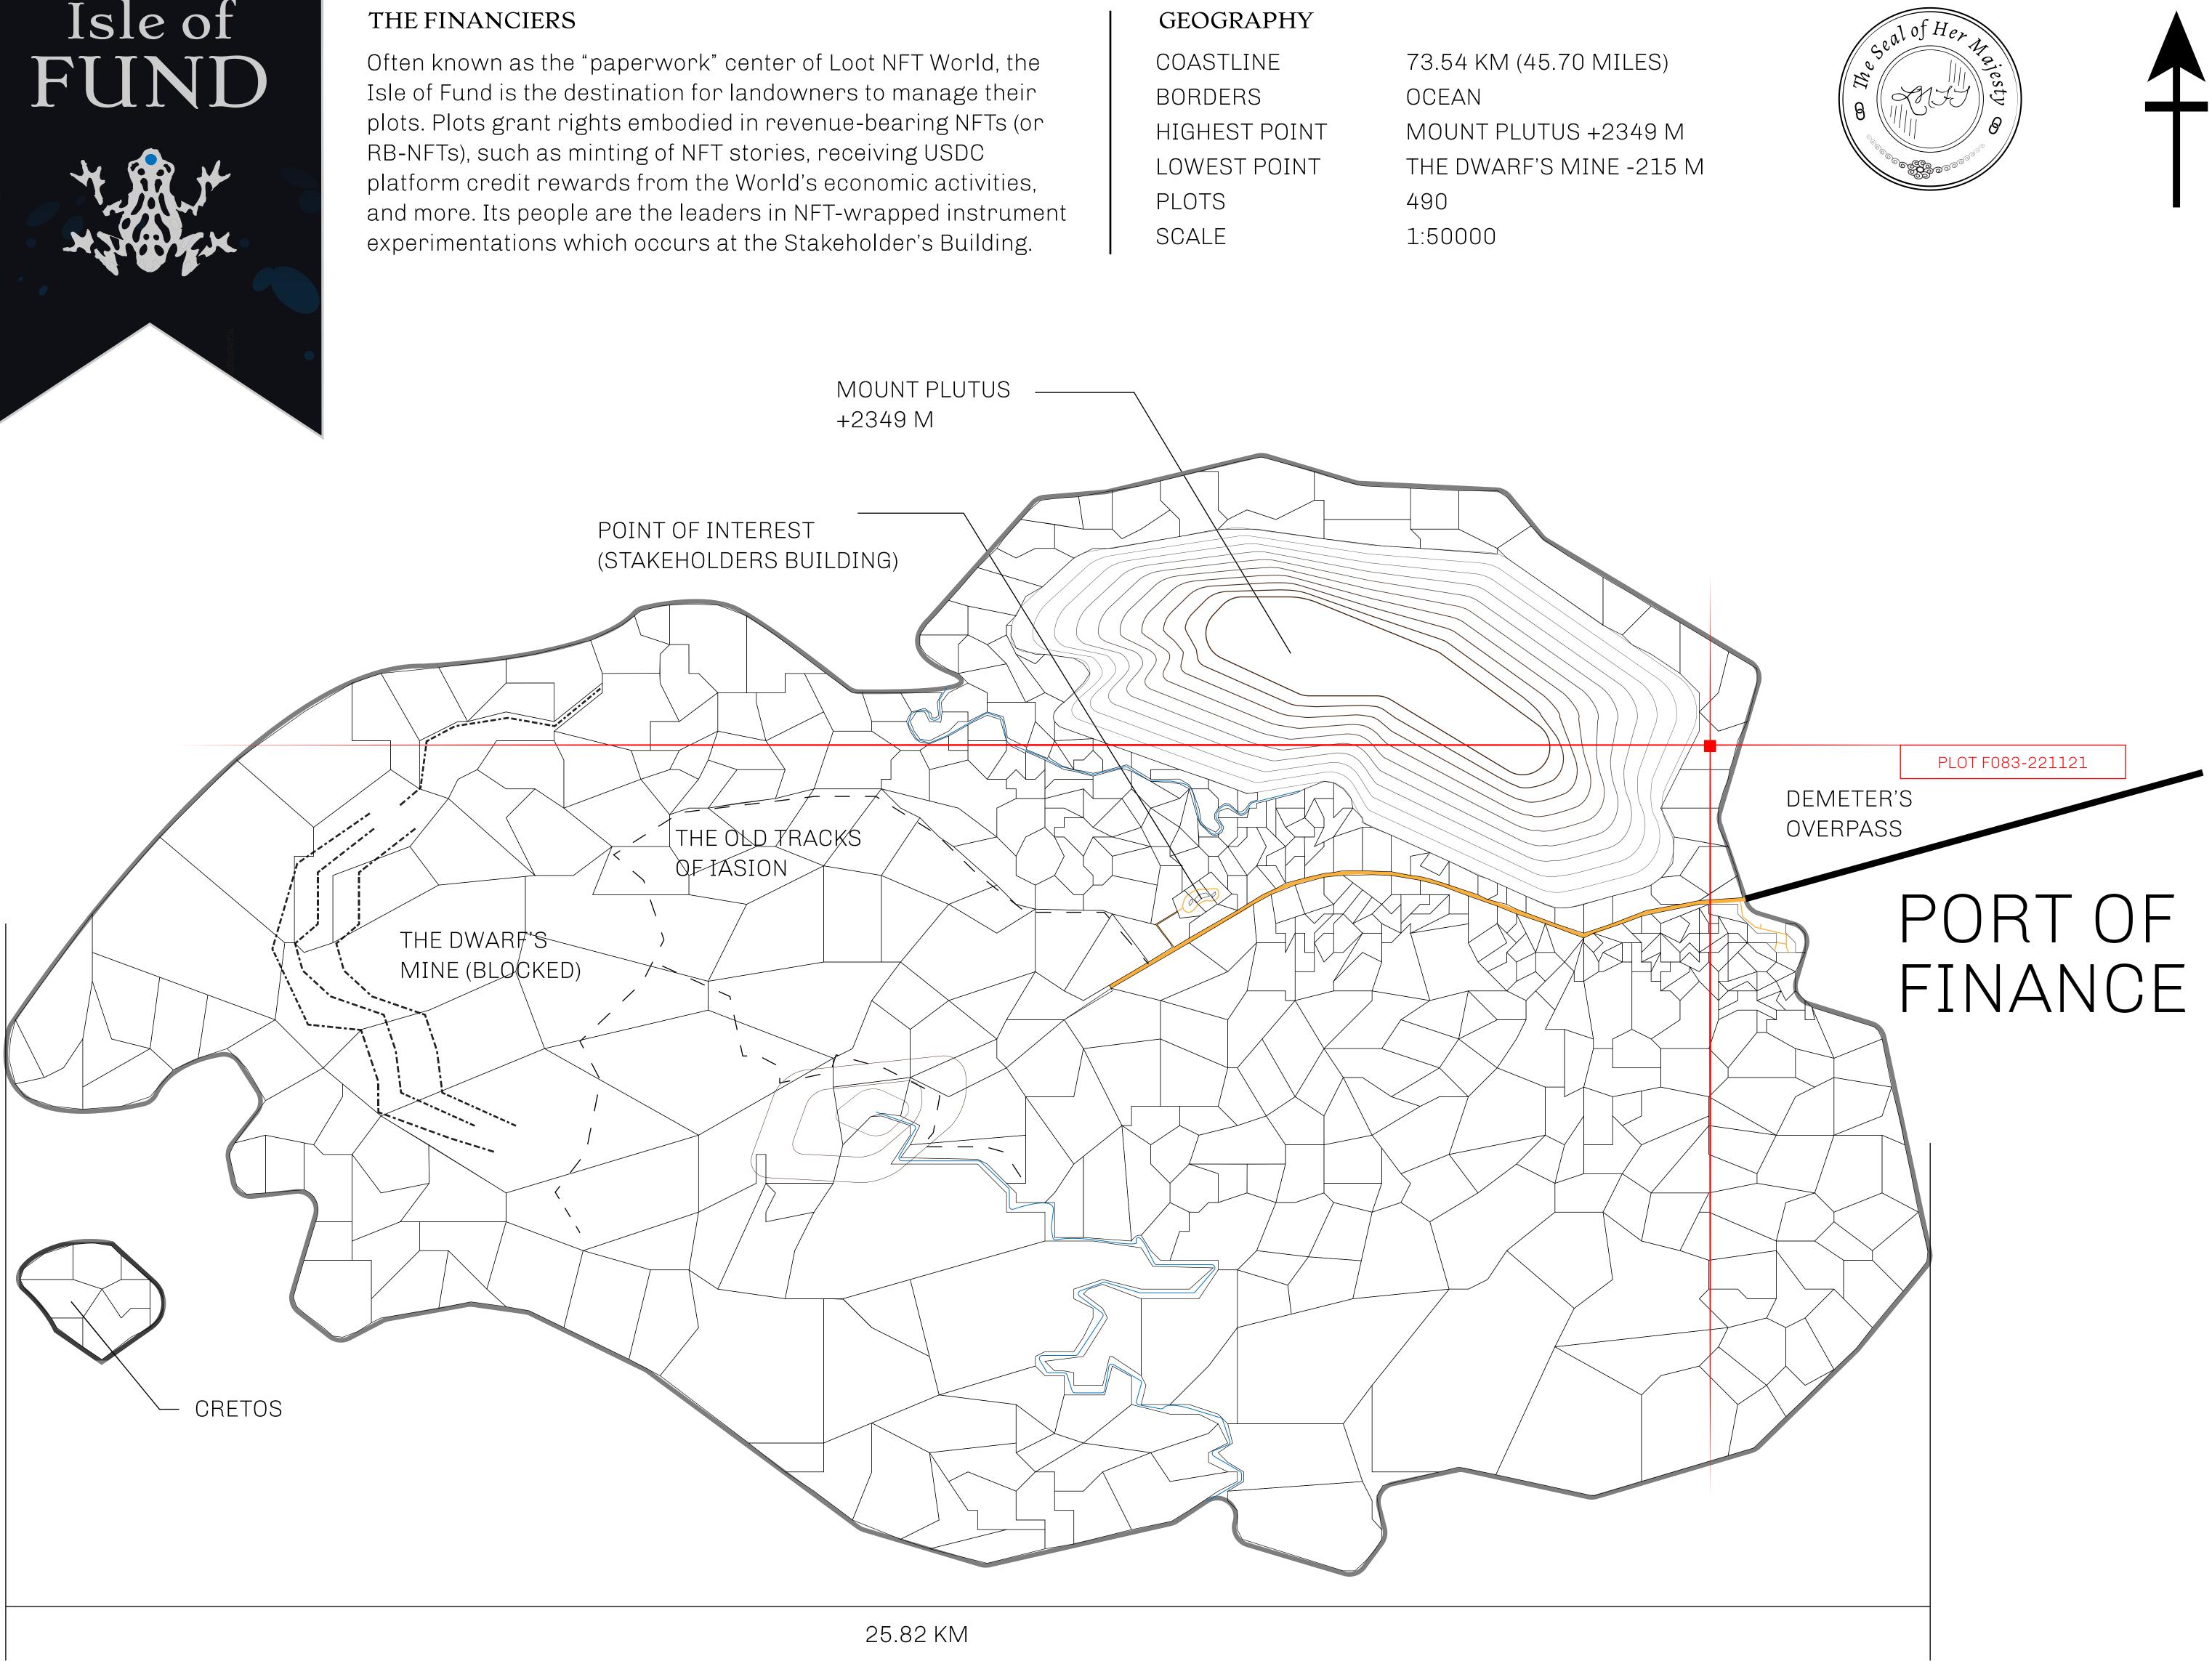

## H.M. LNFT Land Registry

ADMINISTRATIVE AREA

OWNER ENTITLEMENT

ISLE OF

**Type W-IOF: S** (rewarded in C

|                                 | TITLE NUMBER<br><b>F083-221121</b> |                     |       |            |           |         |
|---------------------------------|------------------------------------|---------------------|-------|------------|-----------|---------|
| y                               |                                    |                     |       |            |           |         |
| FUND                            | ISSUED                             | 22 November         | 2021  | Jo.J.      | SCALE     | 1/50000 |
| Share of 0.1%<br>Credits); Mint |                                    | sales based on ries | numbe | r of NFT S | tories mi | nted    |
|                                 |                                    | F083<br>(: 2.97 k   |       |            |           |         |
|                                 |                                    |                     |       |            |           |         |
|                                 |                                    |                     |       |            |           |         |

# OCEAN