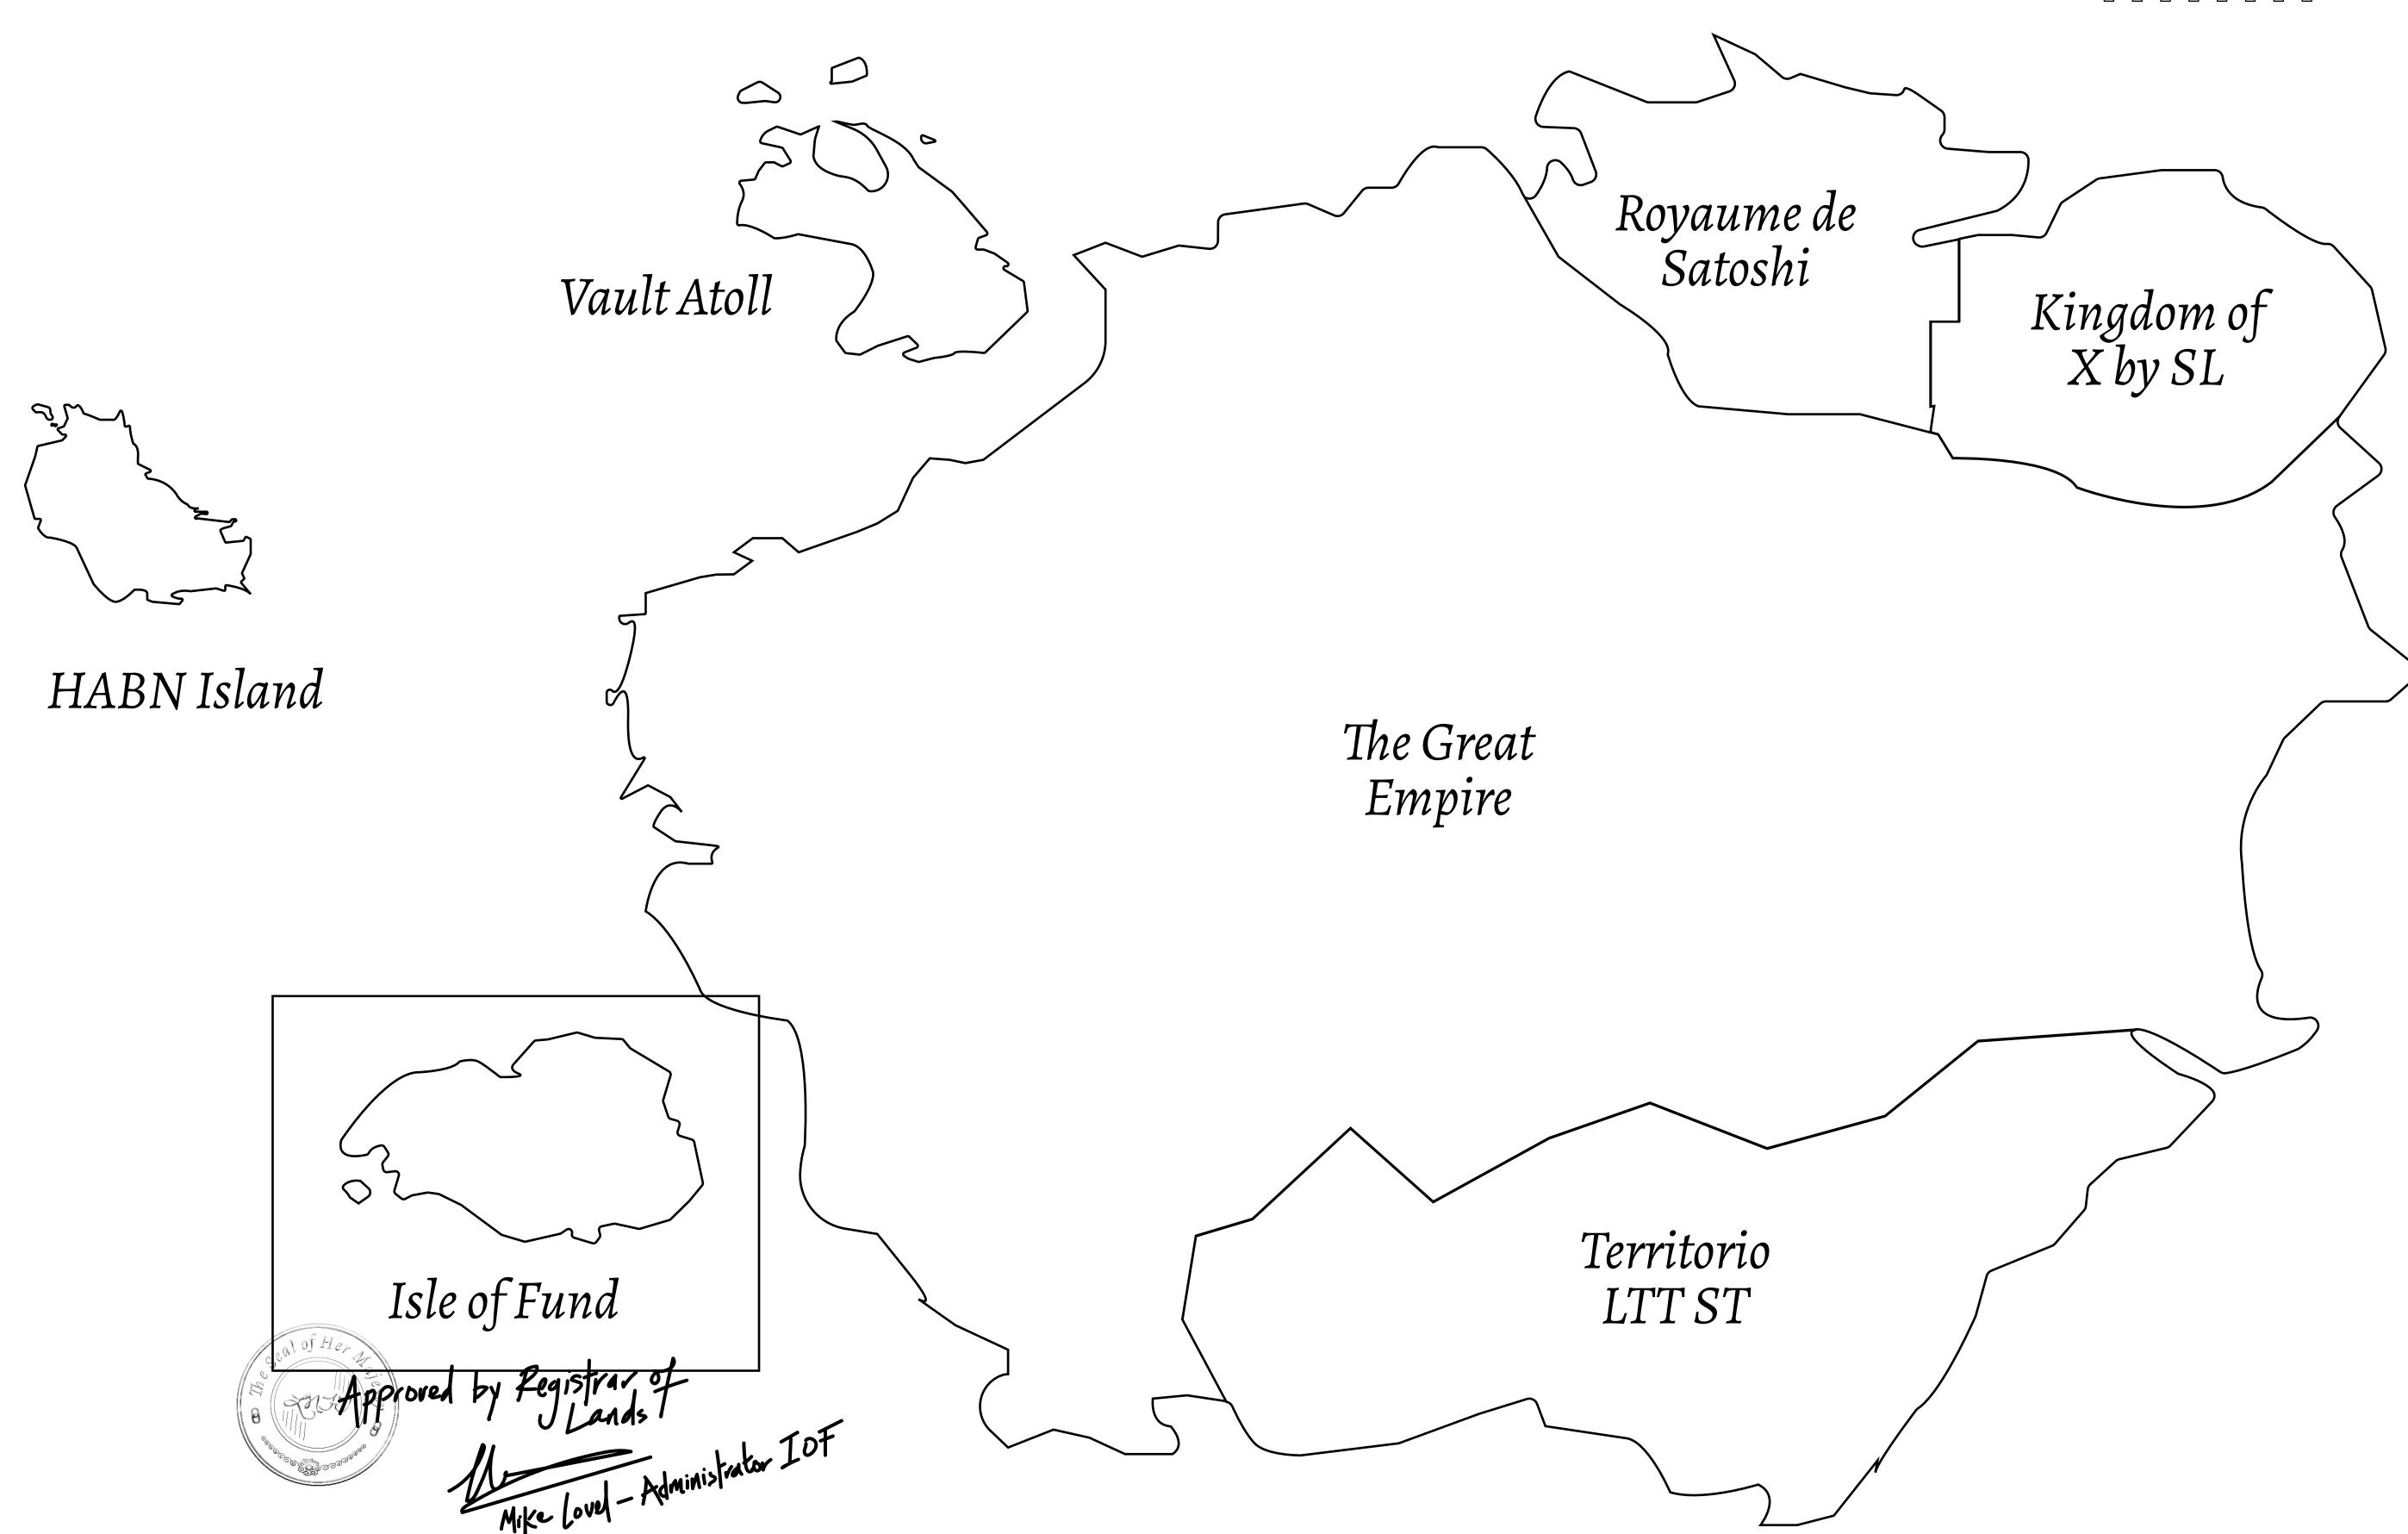

## GEOGRAPHY

COASTLINE
BORDERS
HIGHEST POINT
LOWEST POINT
PLOTS
SCALE

73.54 KM (45.70 MILES)

OCEAN

MOUNT PLUTUS +2349 M THE DWARF'S MINE -215 M

490 1:50000

25.82 KM

## H.M. LNFT Land Registry ADMINISTRATIVE AREA ISLE OF FUND ISSUED Z2 November 2021 SCALE 1/50000 Type W-IOF: Share of 0.1% of all BUN sales based on number of NFT Stories minted (rewarded in Credits); Mint 4 NFT Stories