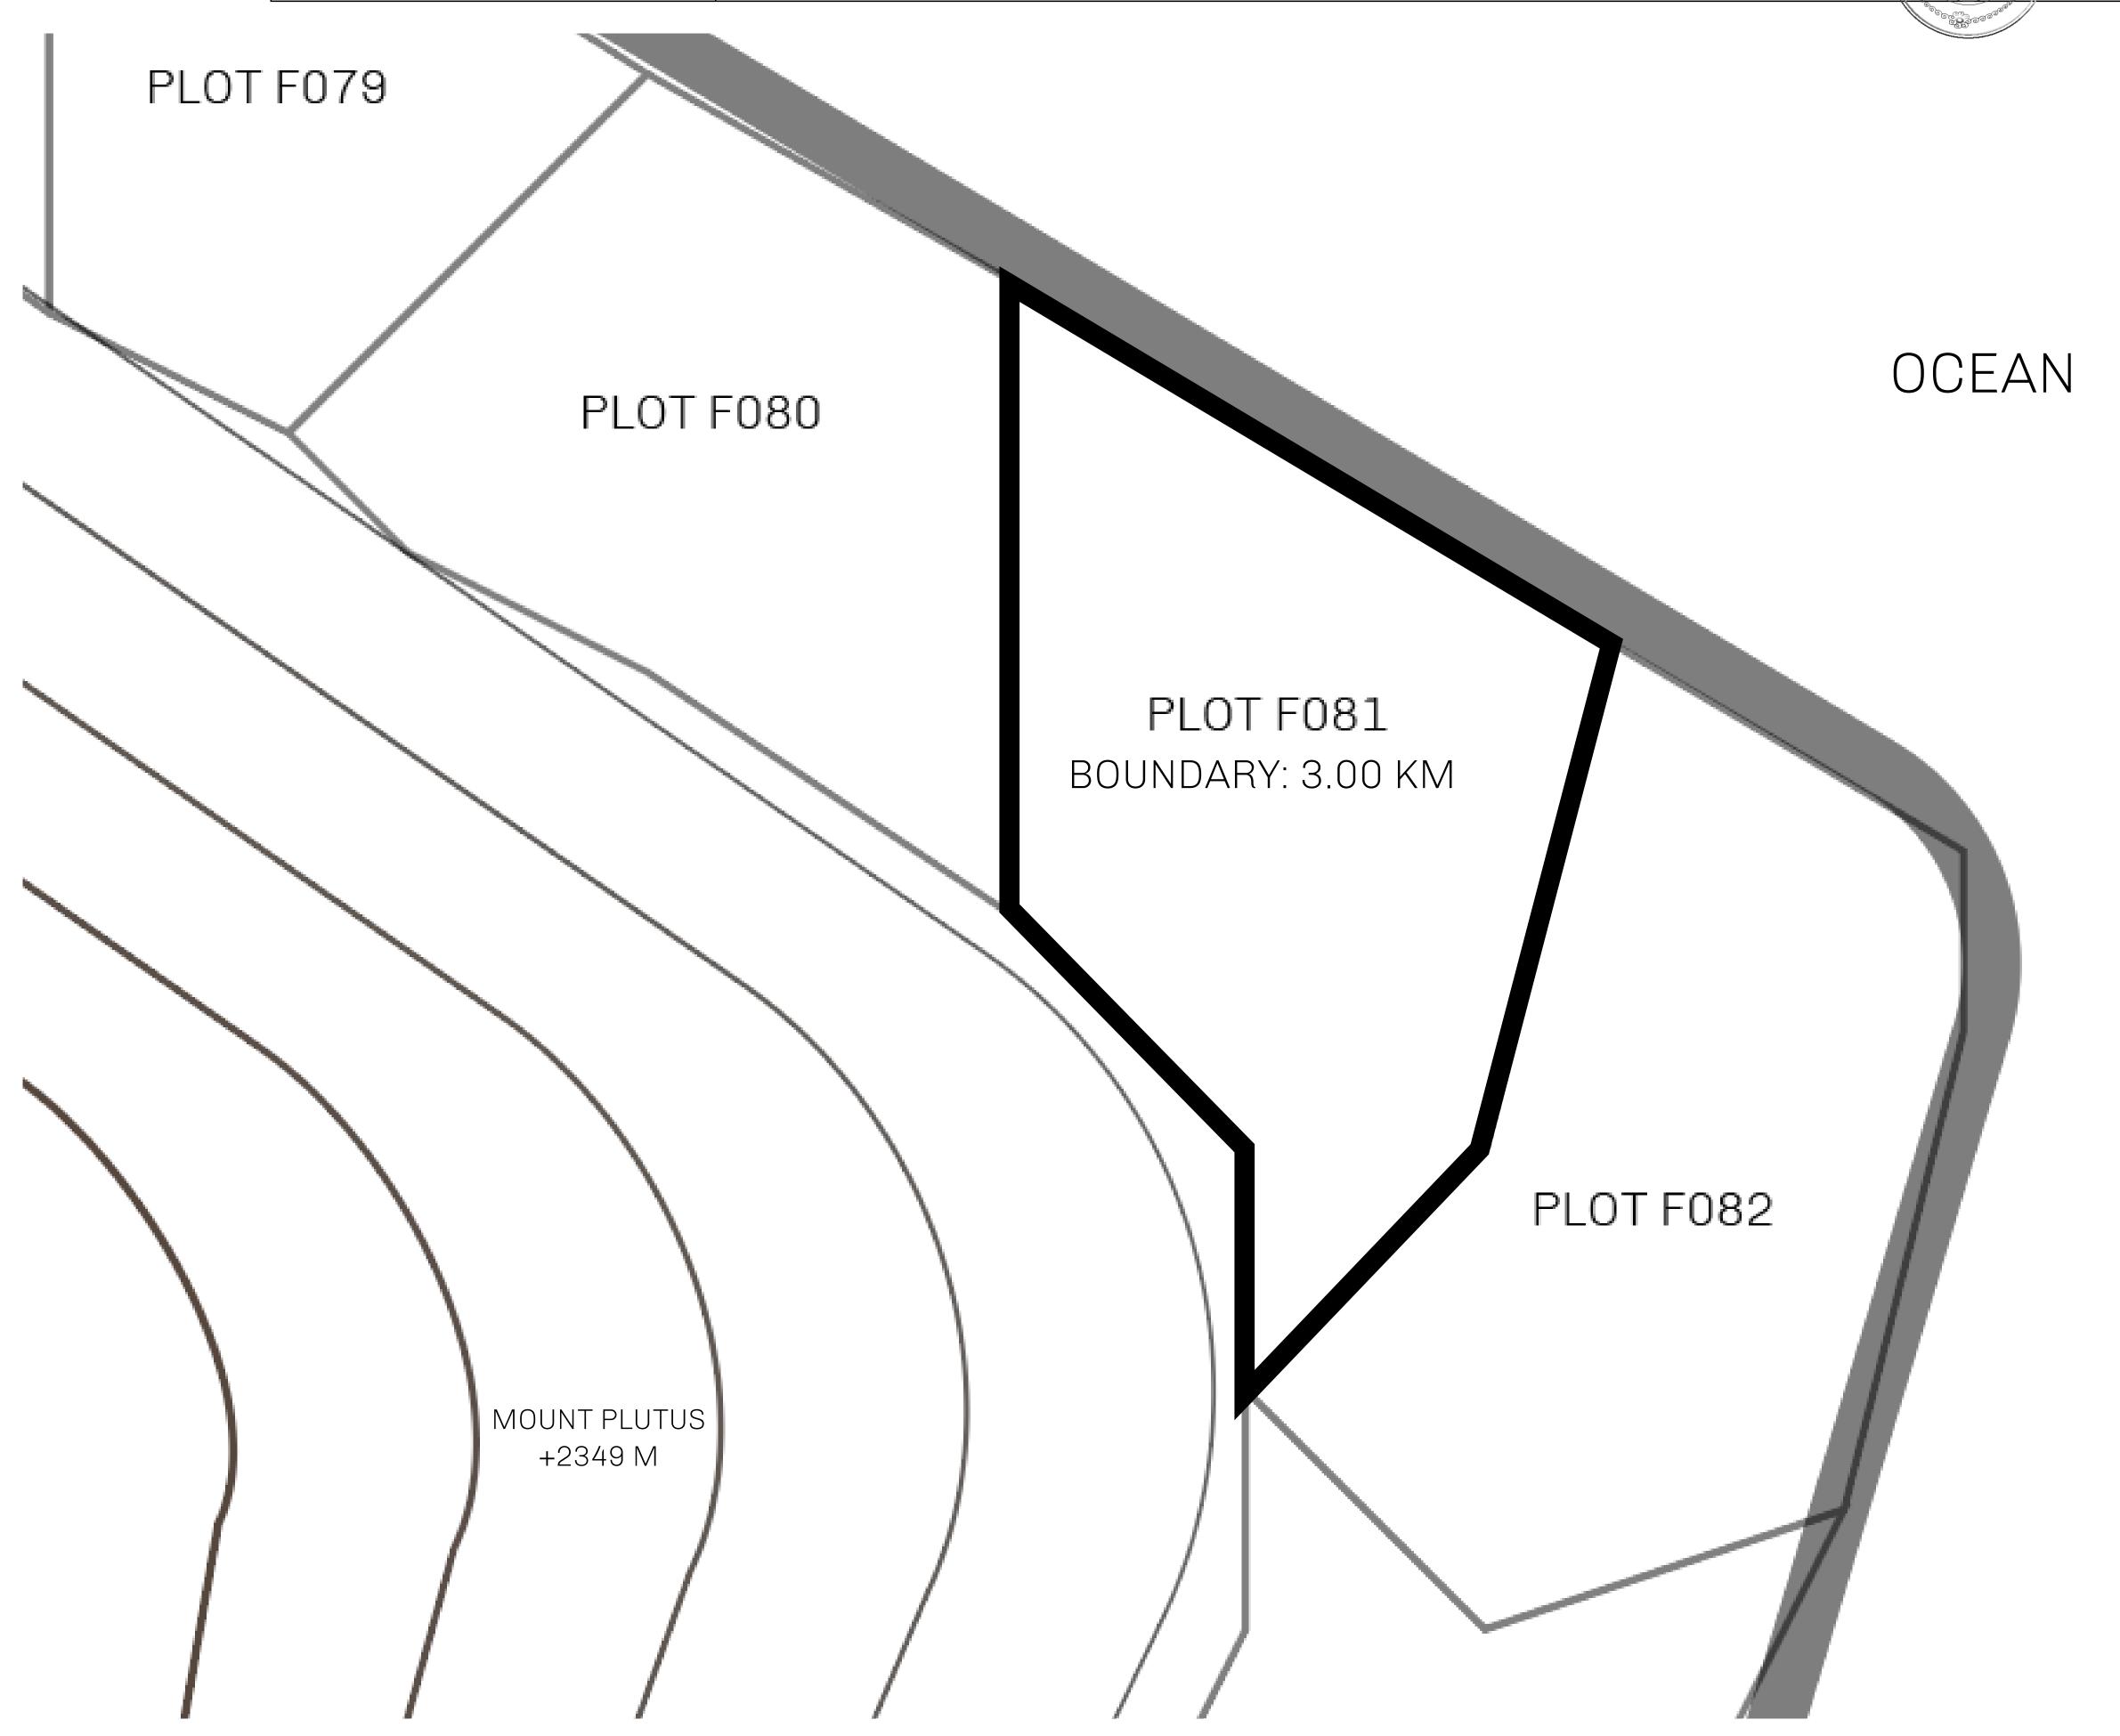

## H.M. LNFT Land Registry ADMINISTRATIVE AREA ISLE OF FUND ISSUED Z2 November 2021 SCALE 1/50000 Type W-IOF: Share of 0.1% of all BUN sales based on number of NFT Stories minted (rewarded in Credits); Mint 4 NFT Stories