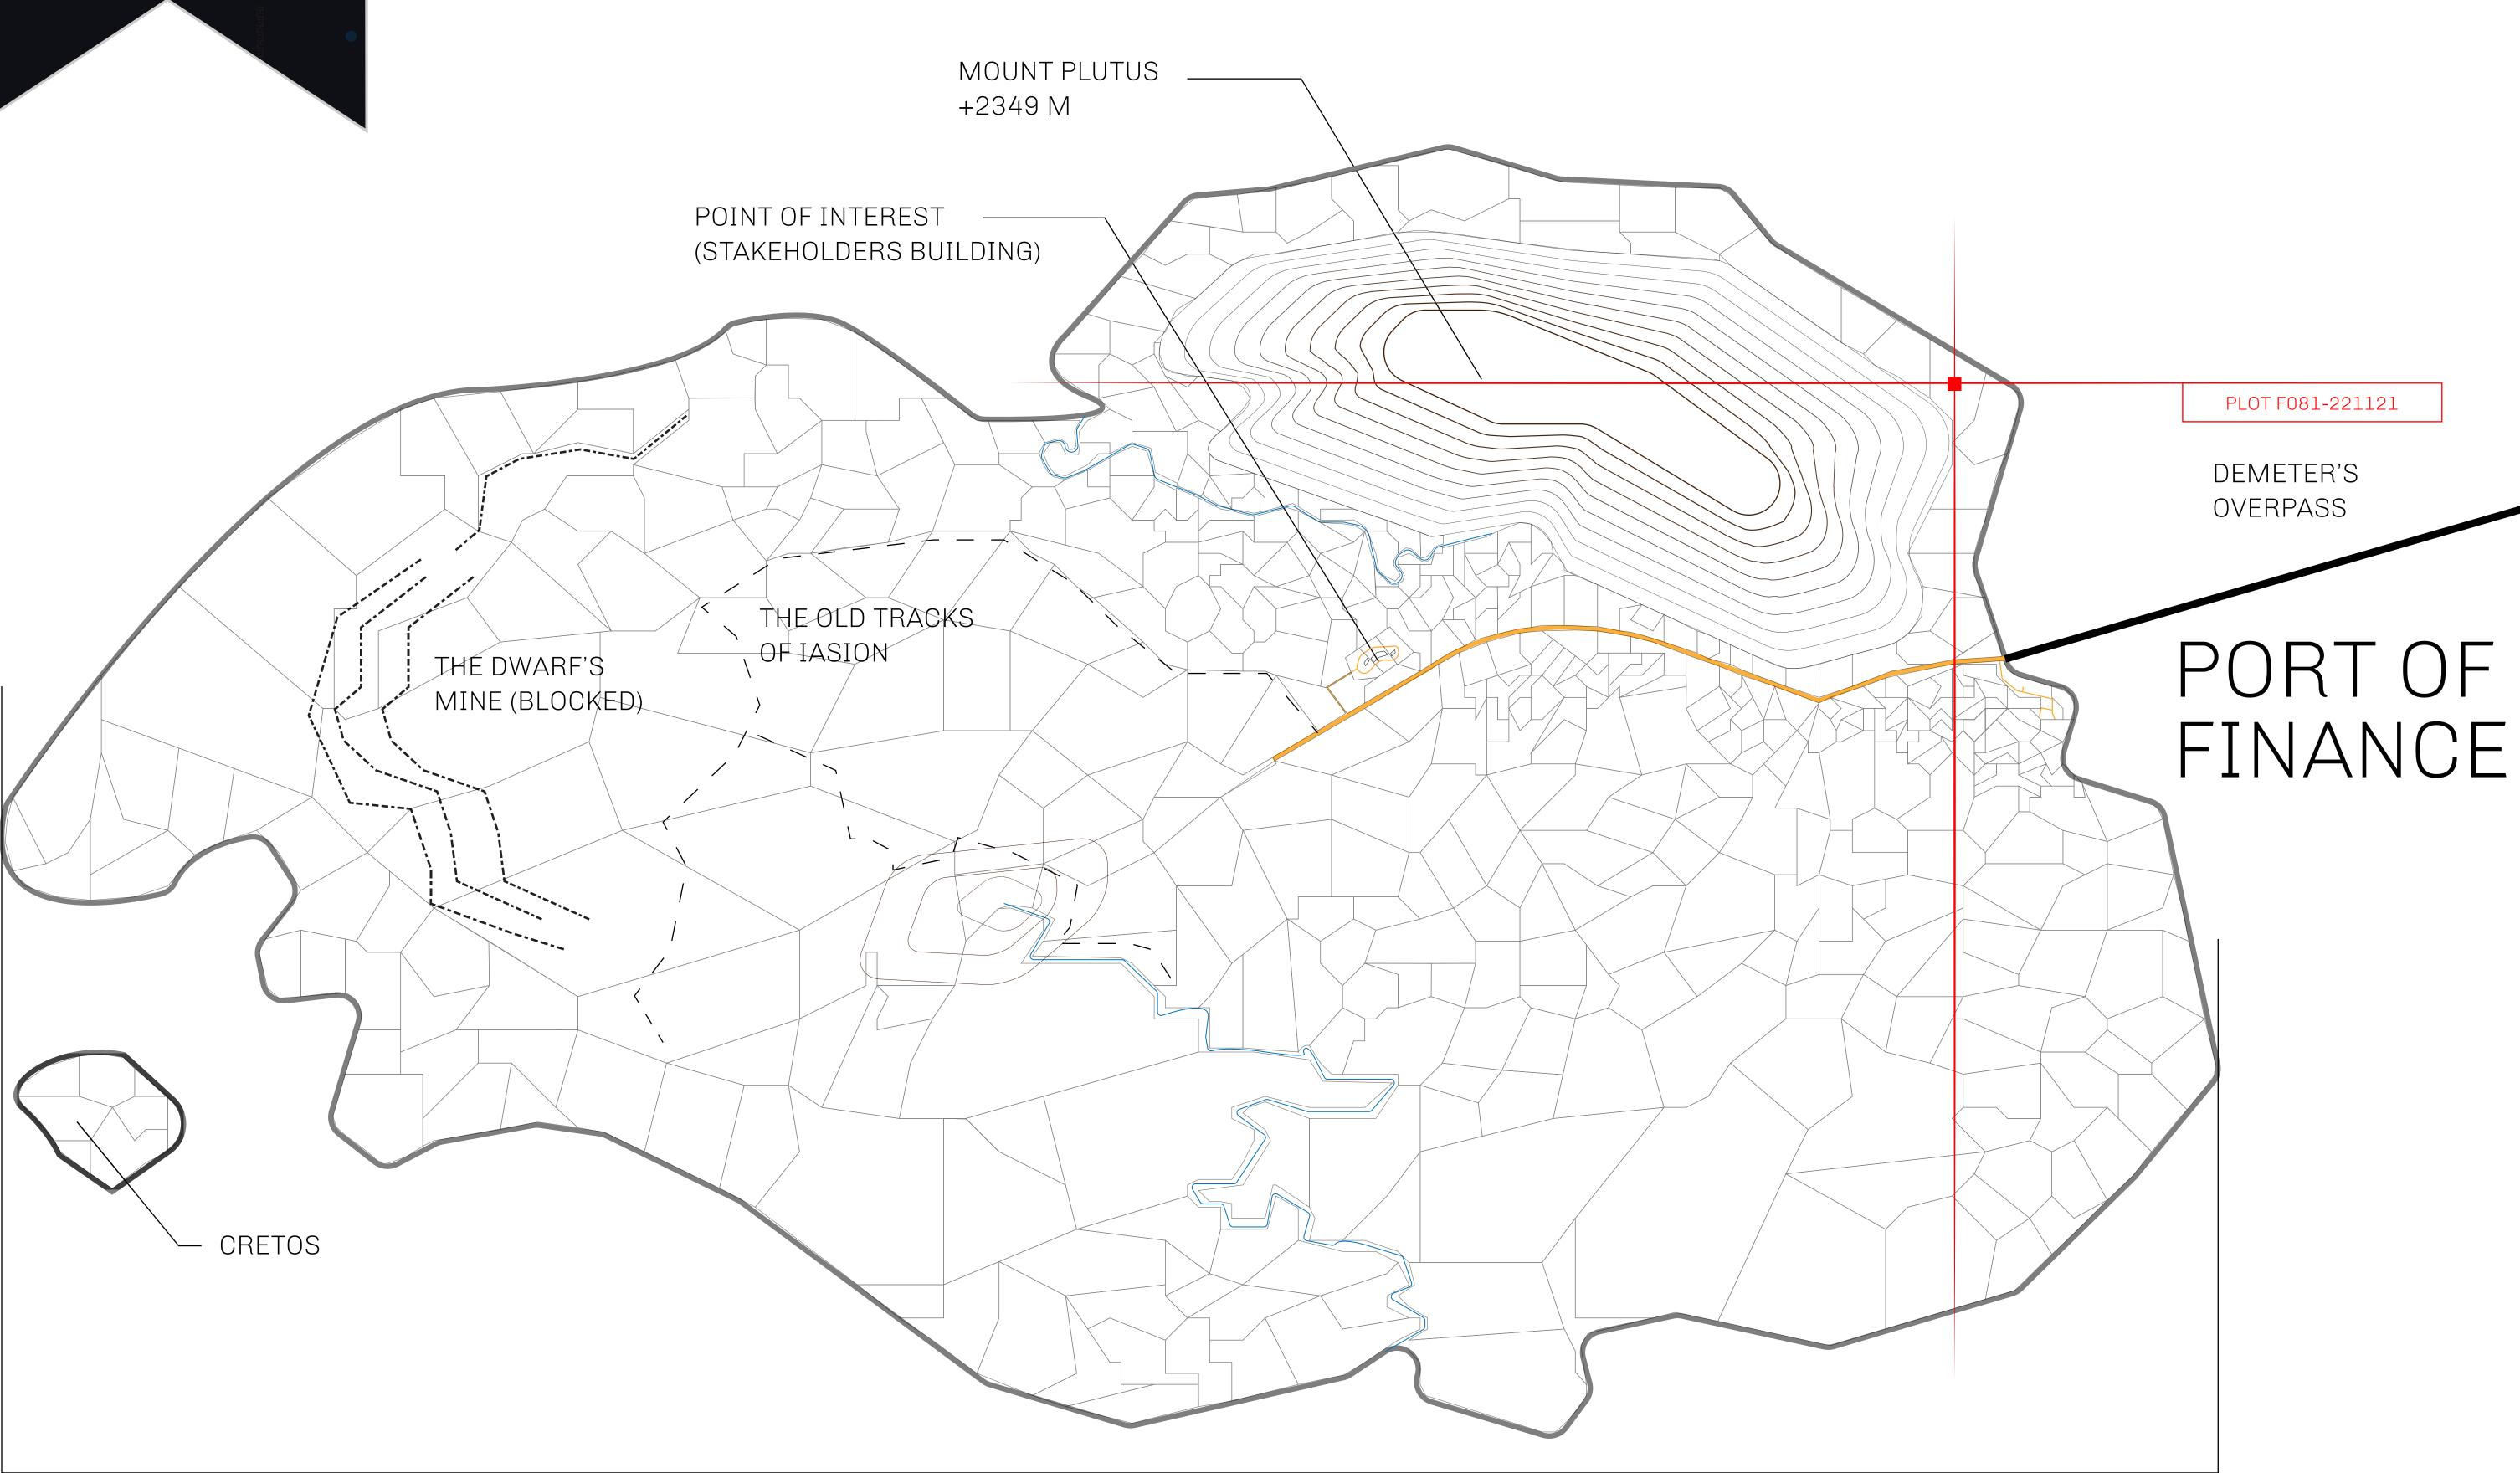

## THE FINANCIERS

Often known as the "paperwork" center of Loot NFT World, the Isle of Fund is the destination for landowners to manage their plots. Plots grant rights embodied in revenue-bearing NFTs (or RB-NFTs), such as minting of NFT stories, receiving USDC platform credit rewards from the World's economic activities, and more. Its people are the leaders in NFT-wrapped instrument experimentations which occurs at the Stakeholder's Building.

## GEOGRAPHY

COASTLINE
BORDERS
HIGHEST POINT
LOWEST POINT
PLOTS
SCALE

73.54 KM (45.70 MILES)

OCEAN

MOUNT PLUTUS +2349 M THE DWARF'S MINE -215 M

490 1:50000

25.82 KM