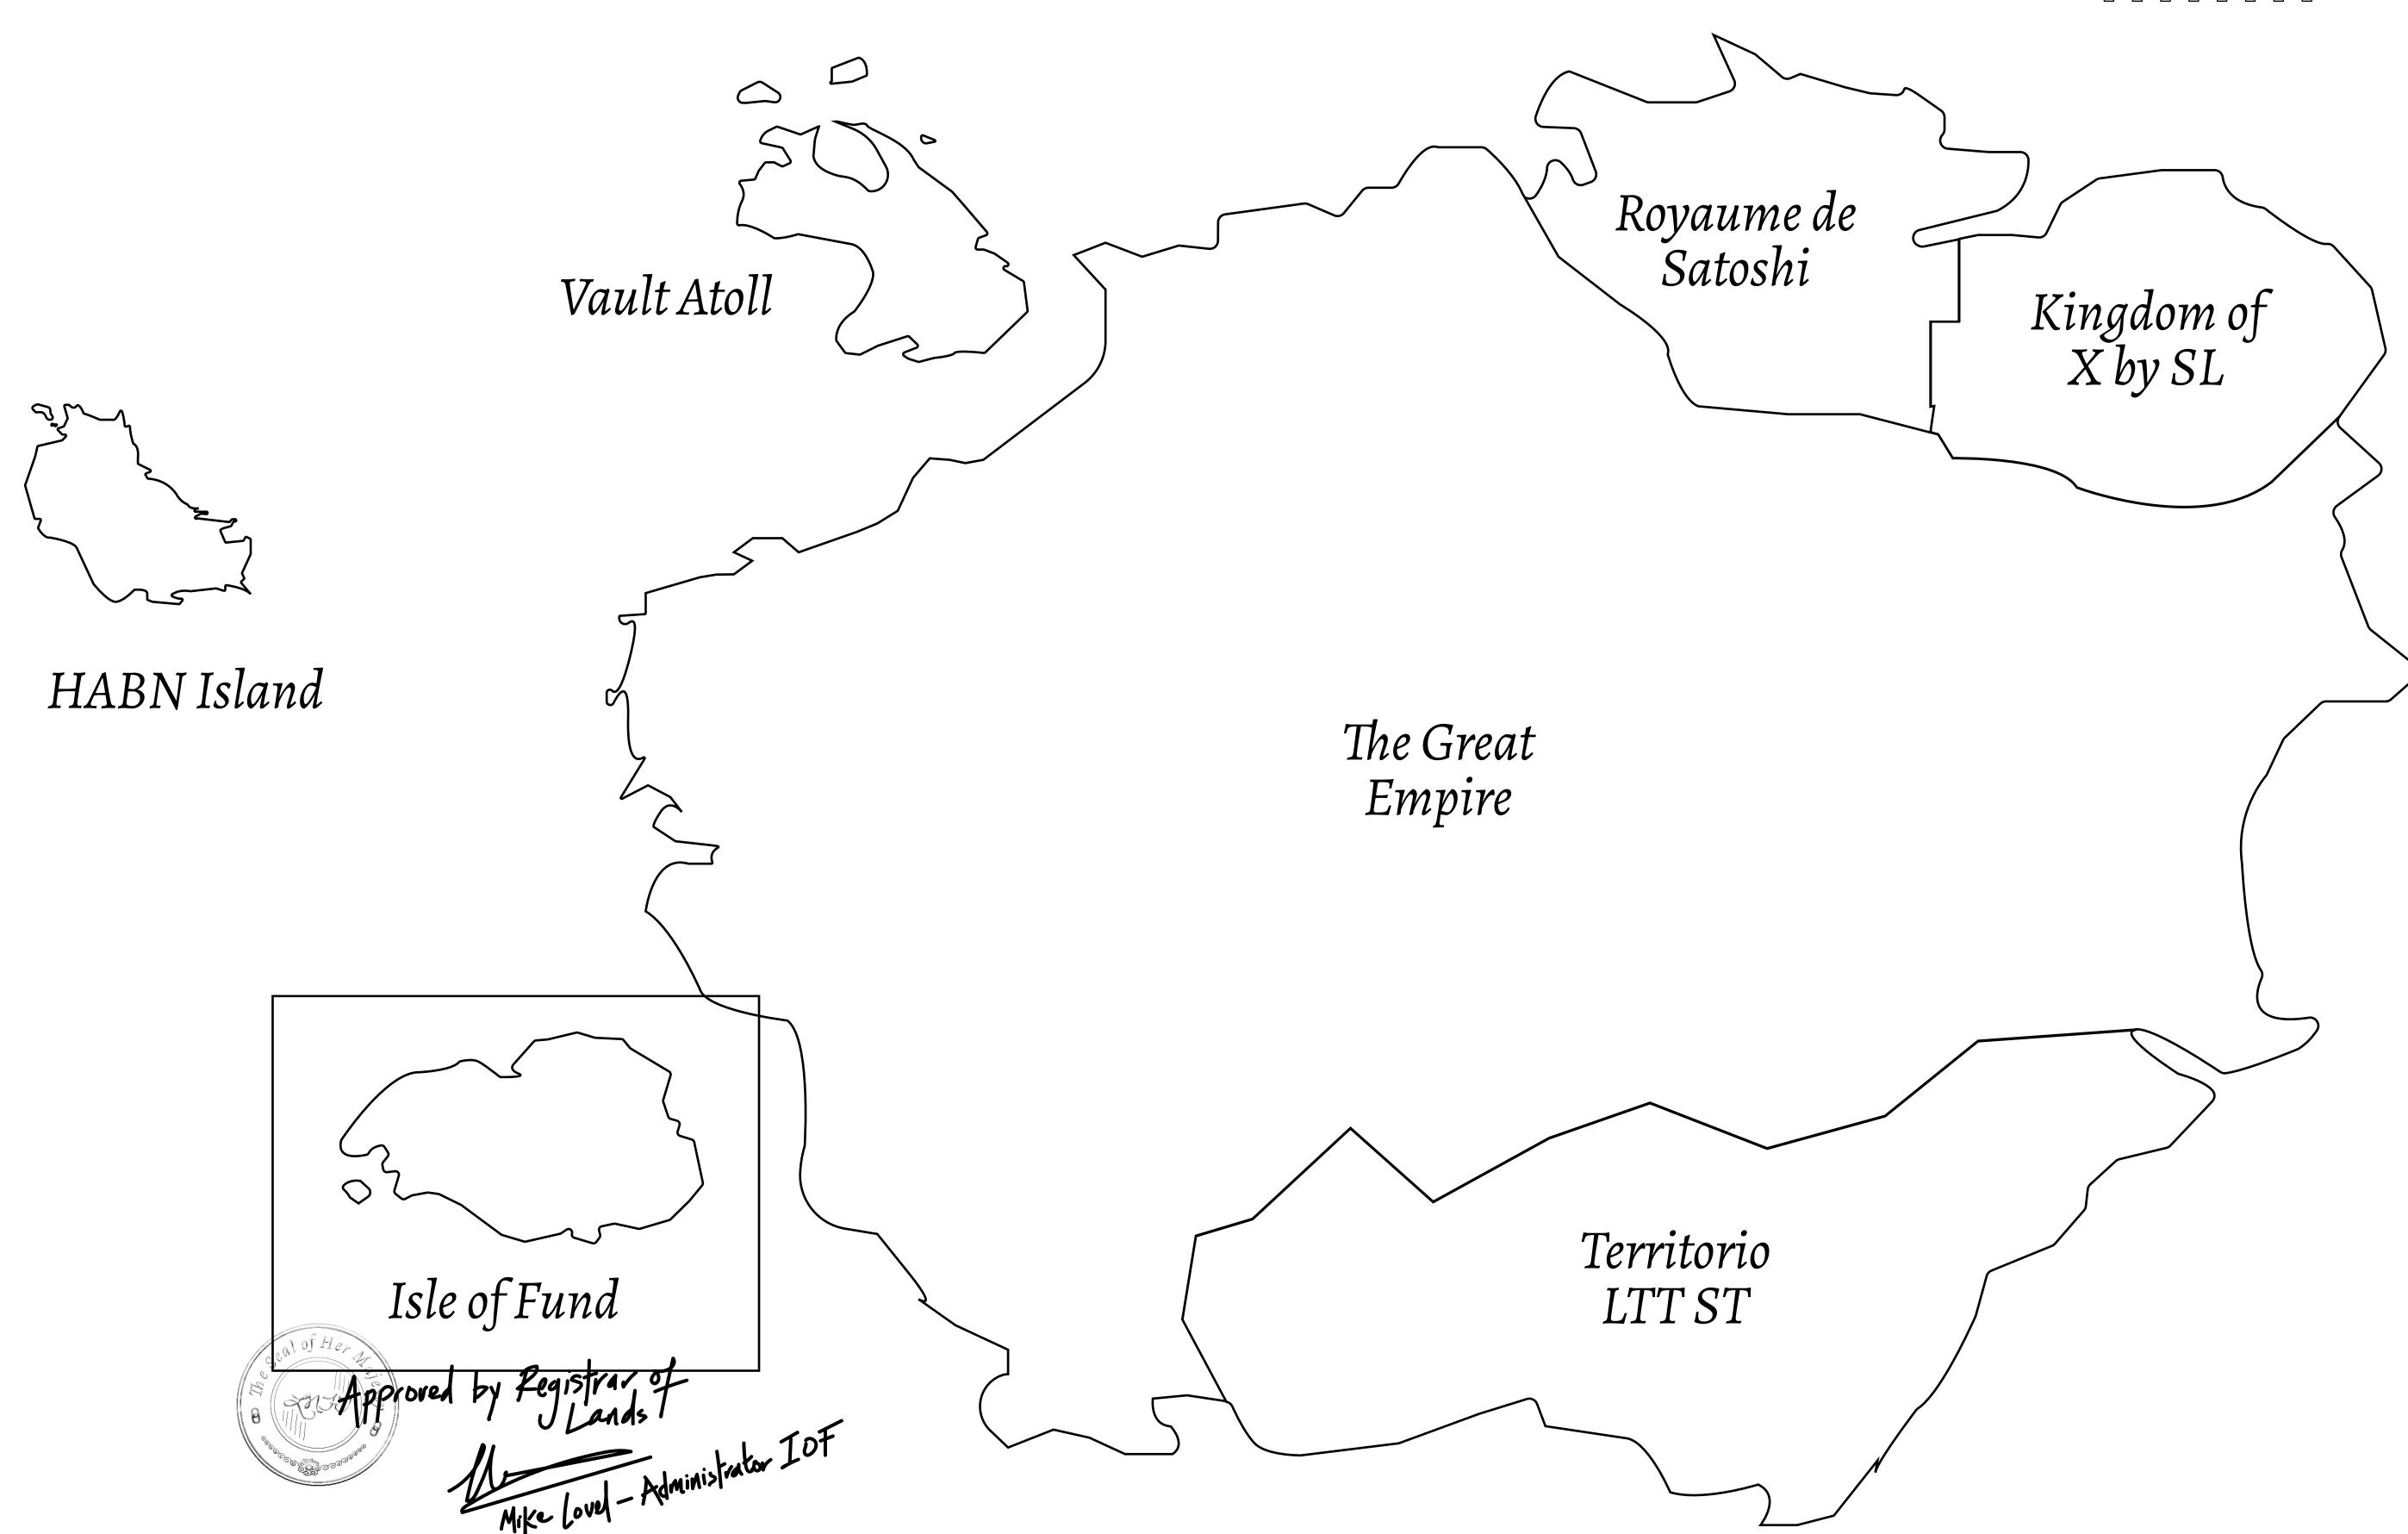

## GEOGRAPHY

COASTLINE
BORDERS
HIGHEST POINT
LOWEST POINT
PLOTS
SCALE

73.54 KM (45.70 MILES) OCEAN MOUNT PLUTUS +2349 M

THE DWARF'S MINE -215 M 490 1:50000

25.82 KM