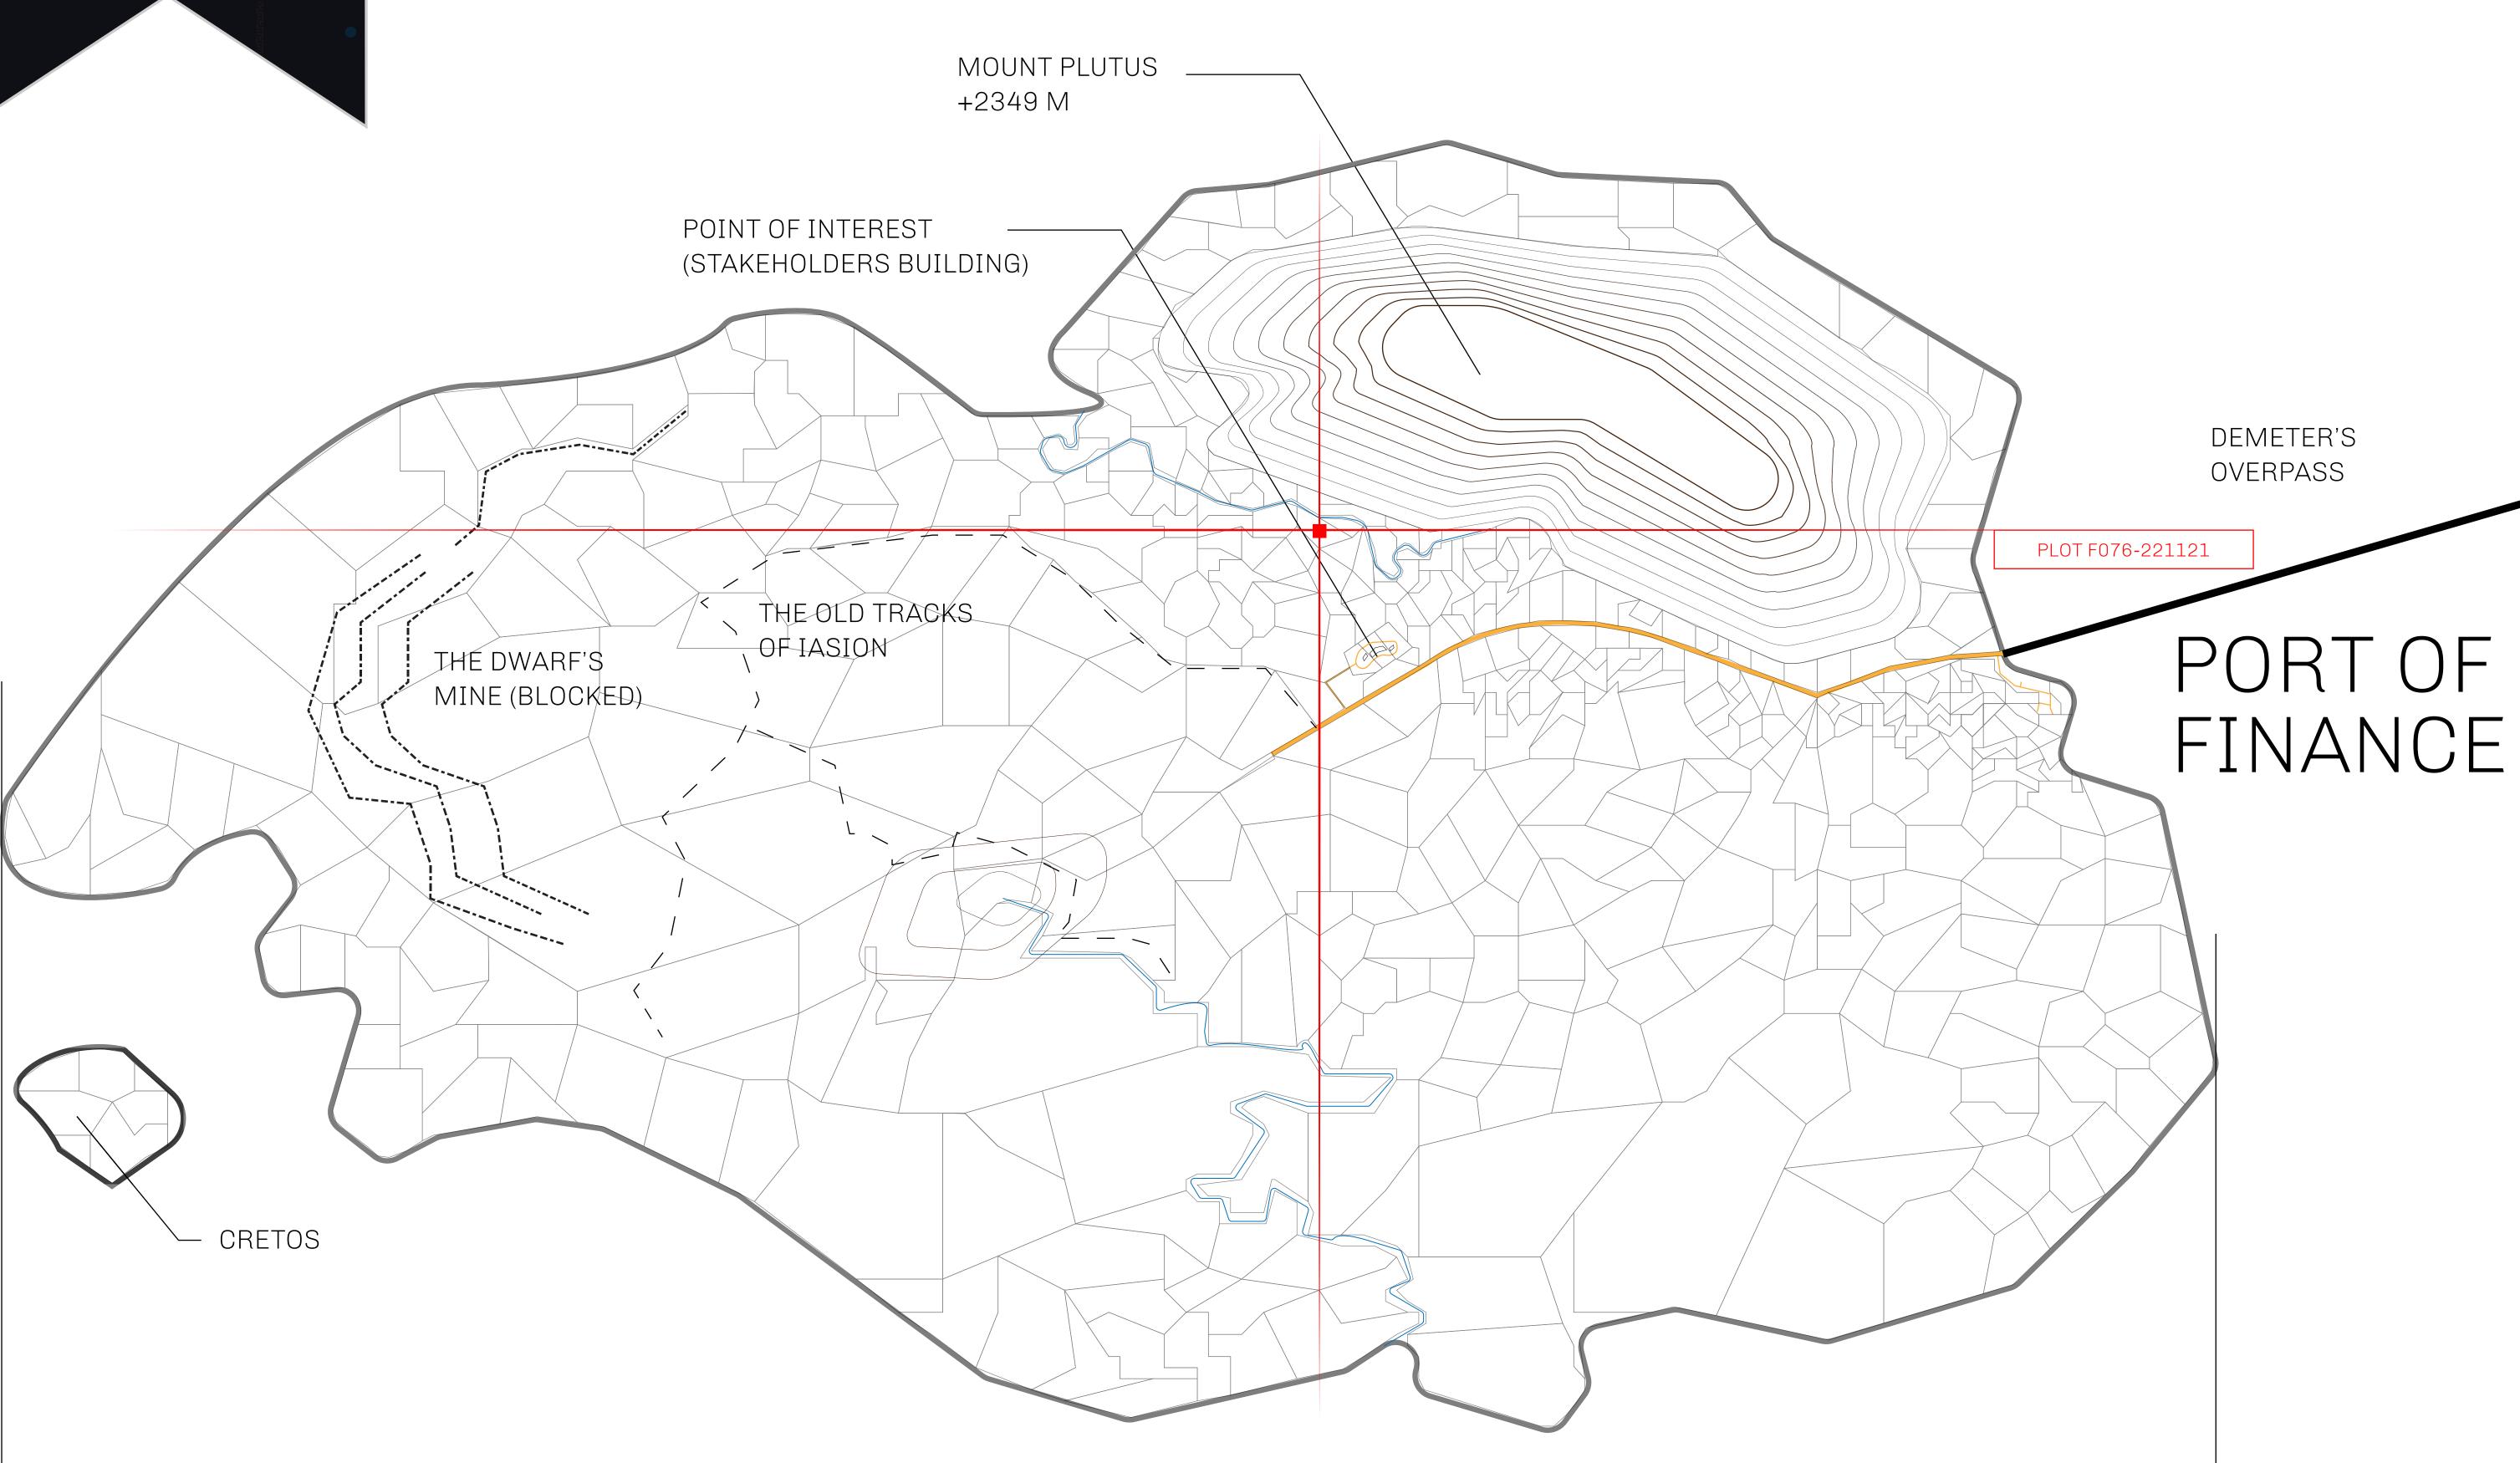

## GEOGRAPHY

COASTLINE
BORDERS
HIGHEST POINT
LOWEST POINT
PLOTS
SCALE

73.54 KM (45.70 MILES) OCEAN MOUNT PLUTUS +2349 M

THE DWARF'S MINE -215 M 490 1:50000

25.82 KM