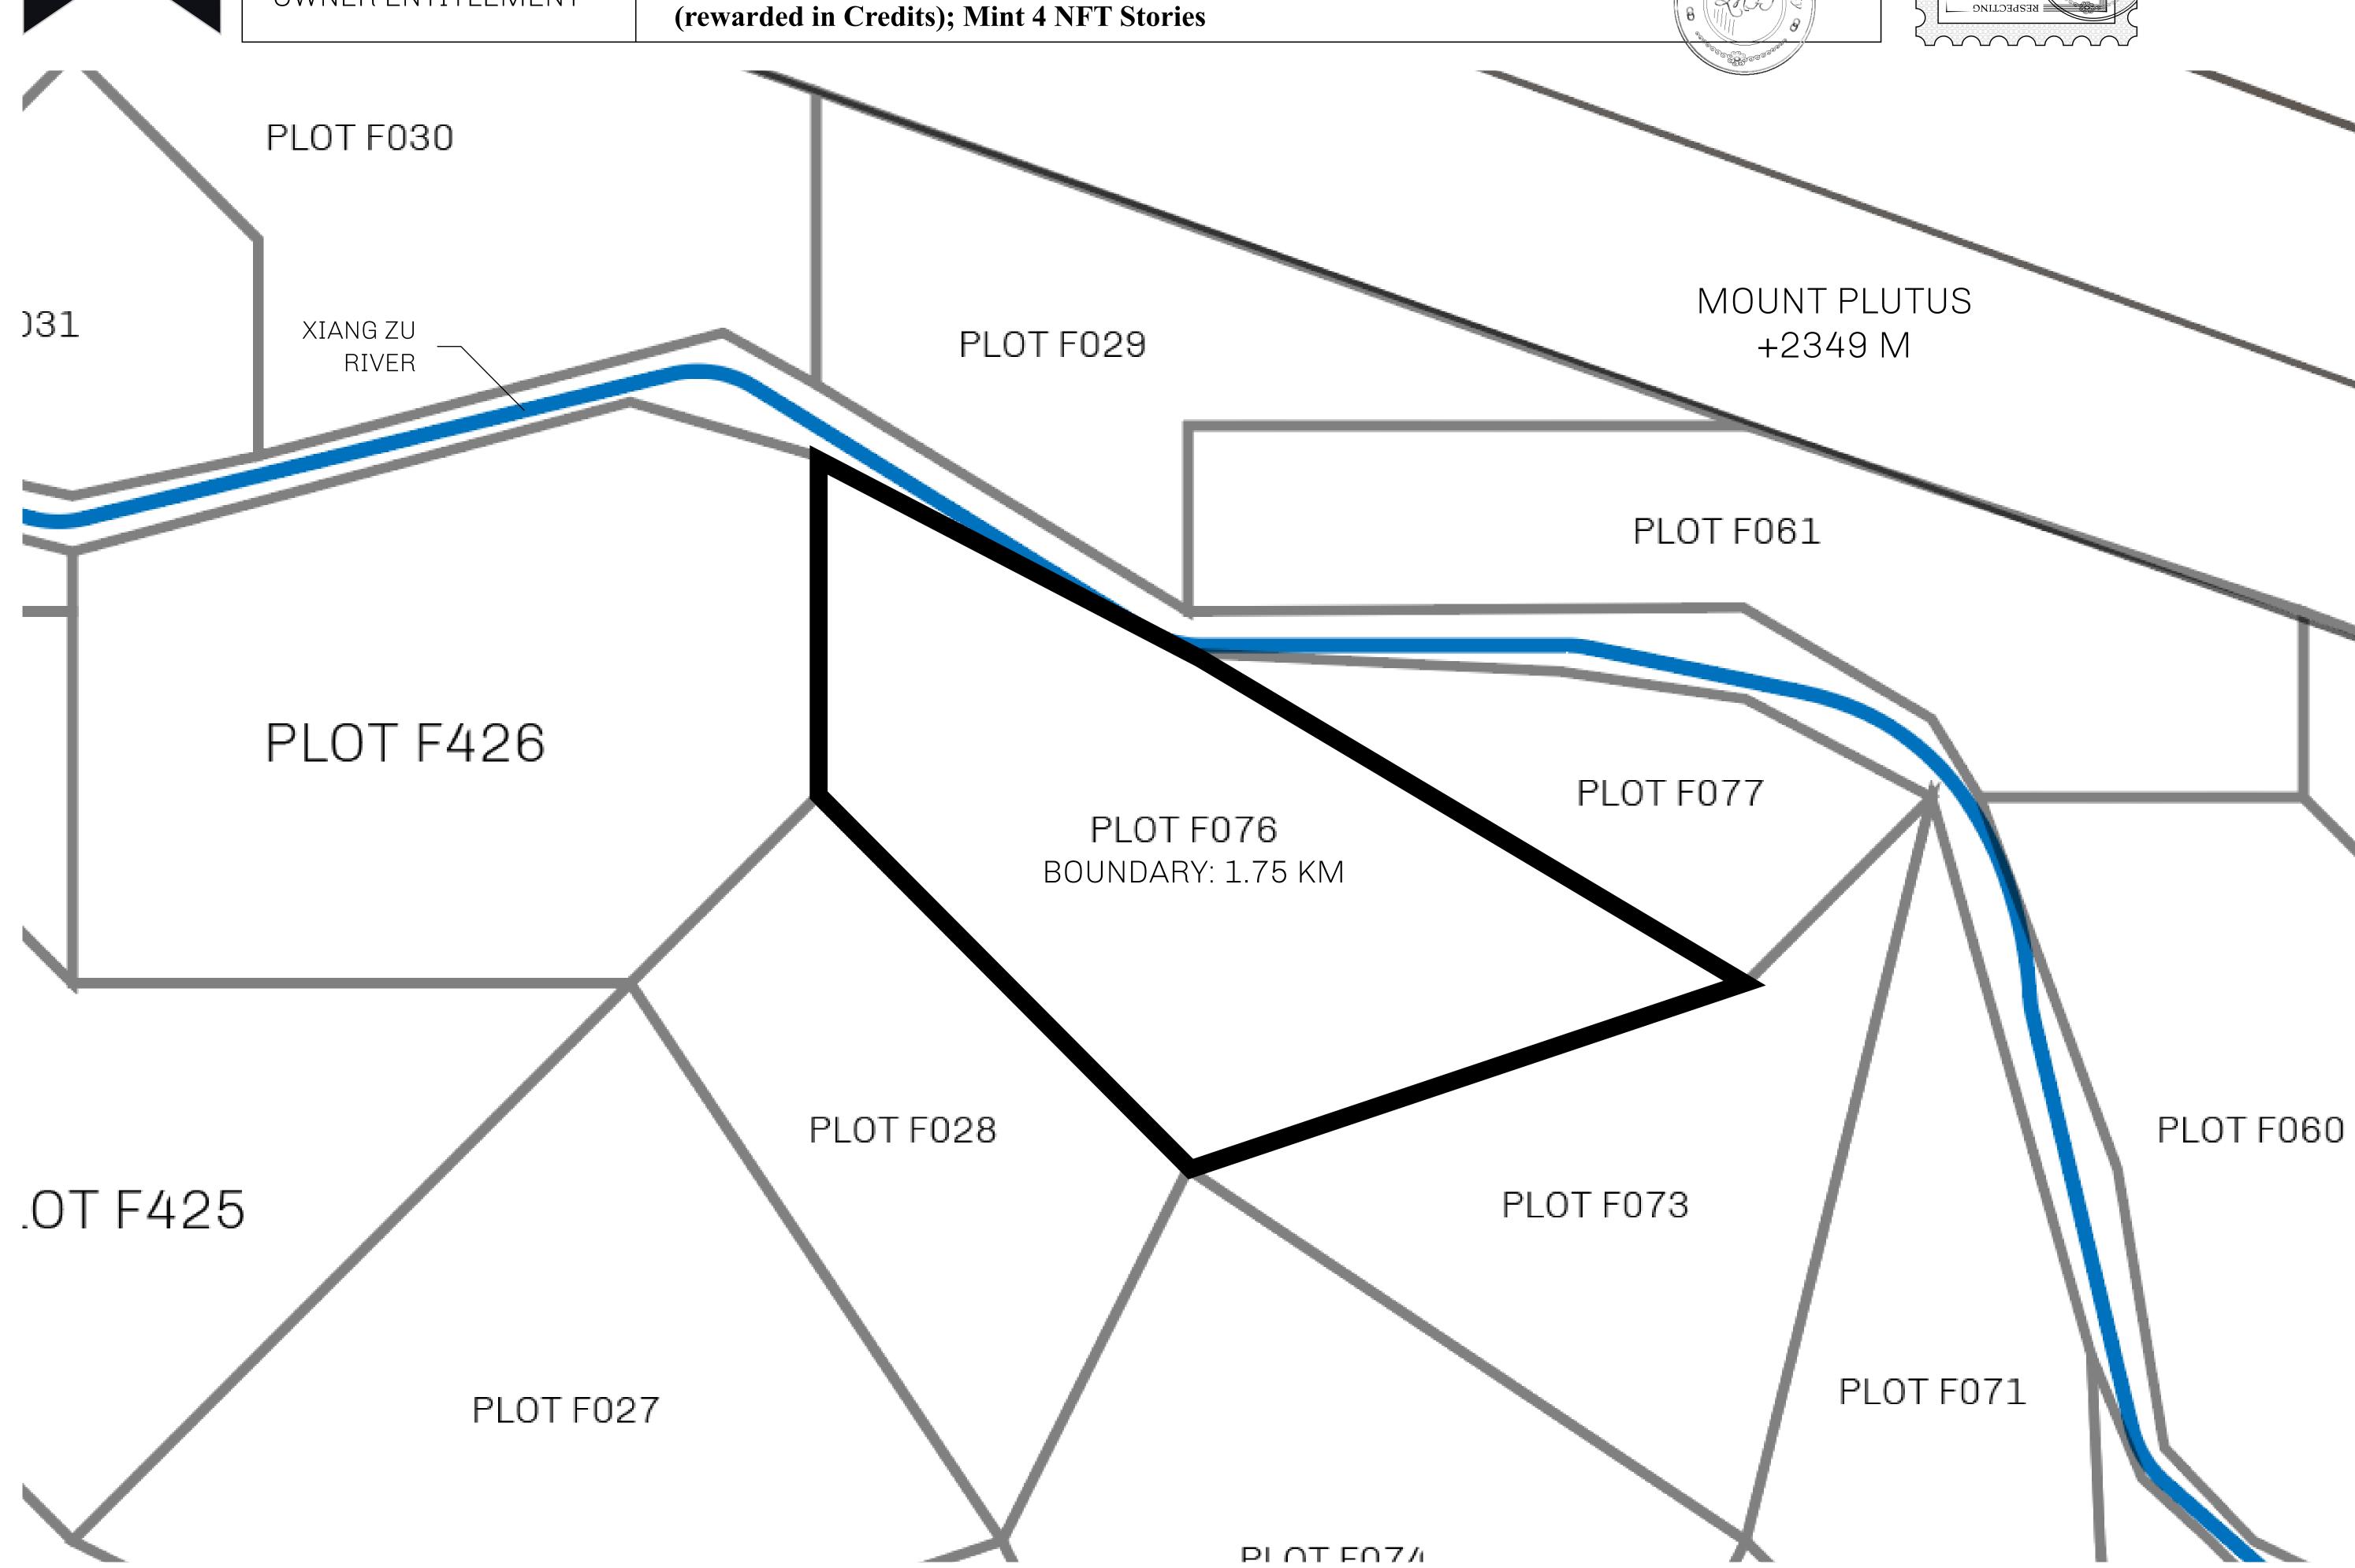

## H.M. LNFT Land Registry F076-221121 ADMINISTRATIVE AREA ISLE OF FUND ISSUED 22 November 2021 OWNER ENTITLEMENT Type W-IOF: Share of 0.1% of all BUN sales based on number of NFT Stories minted