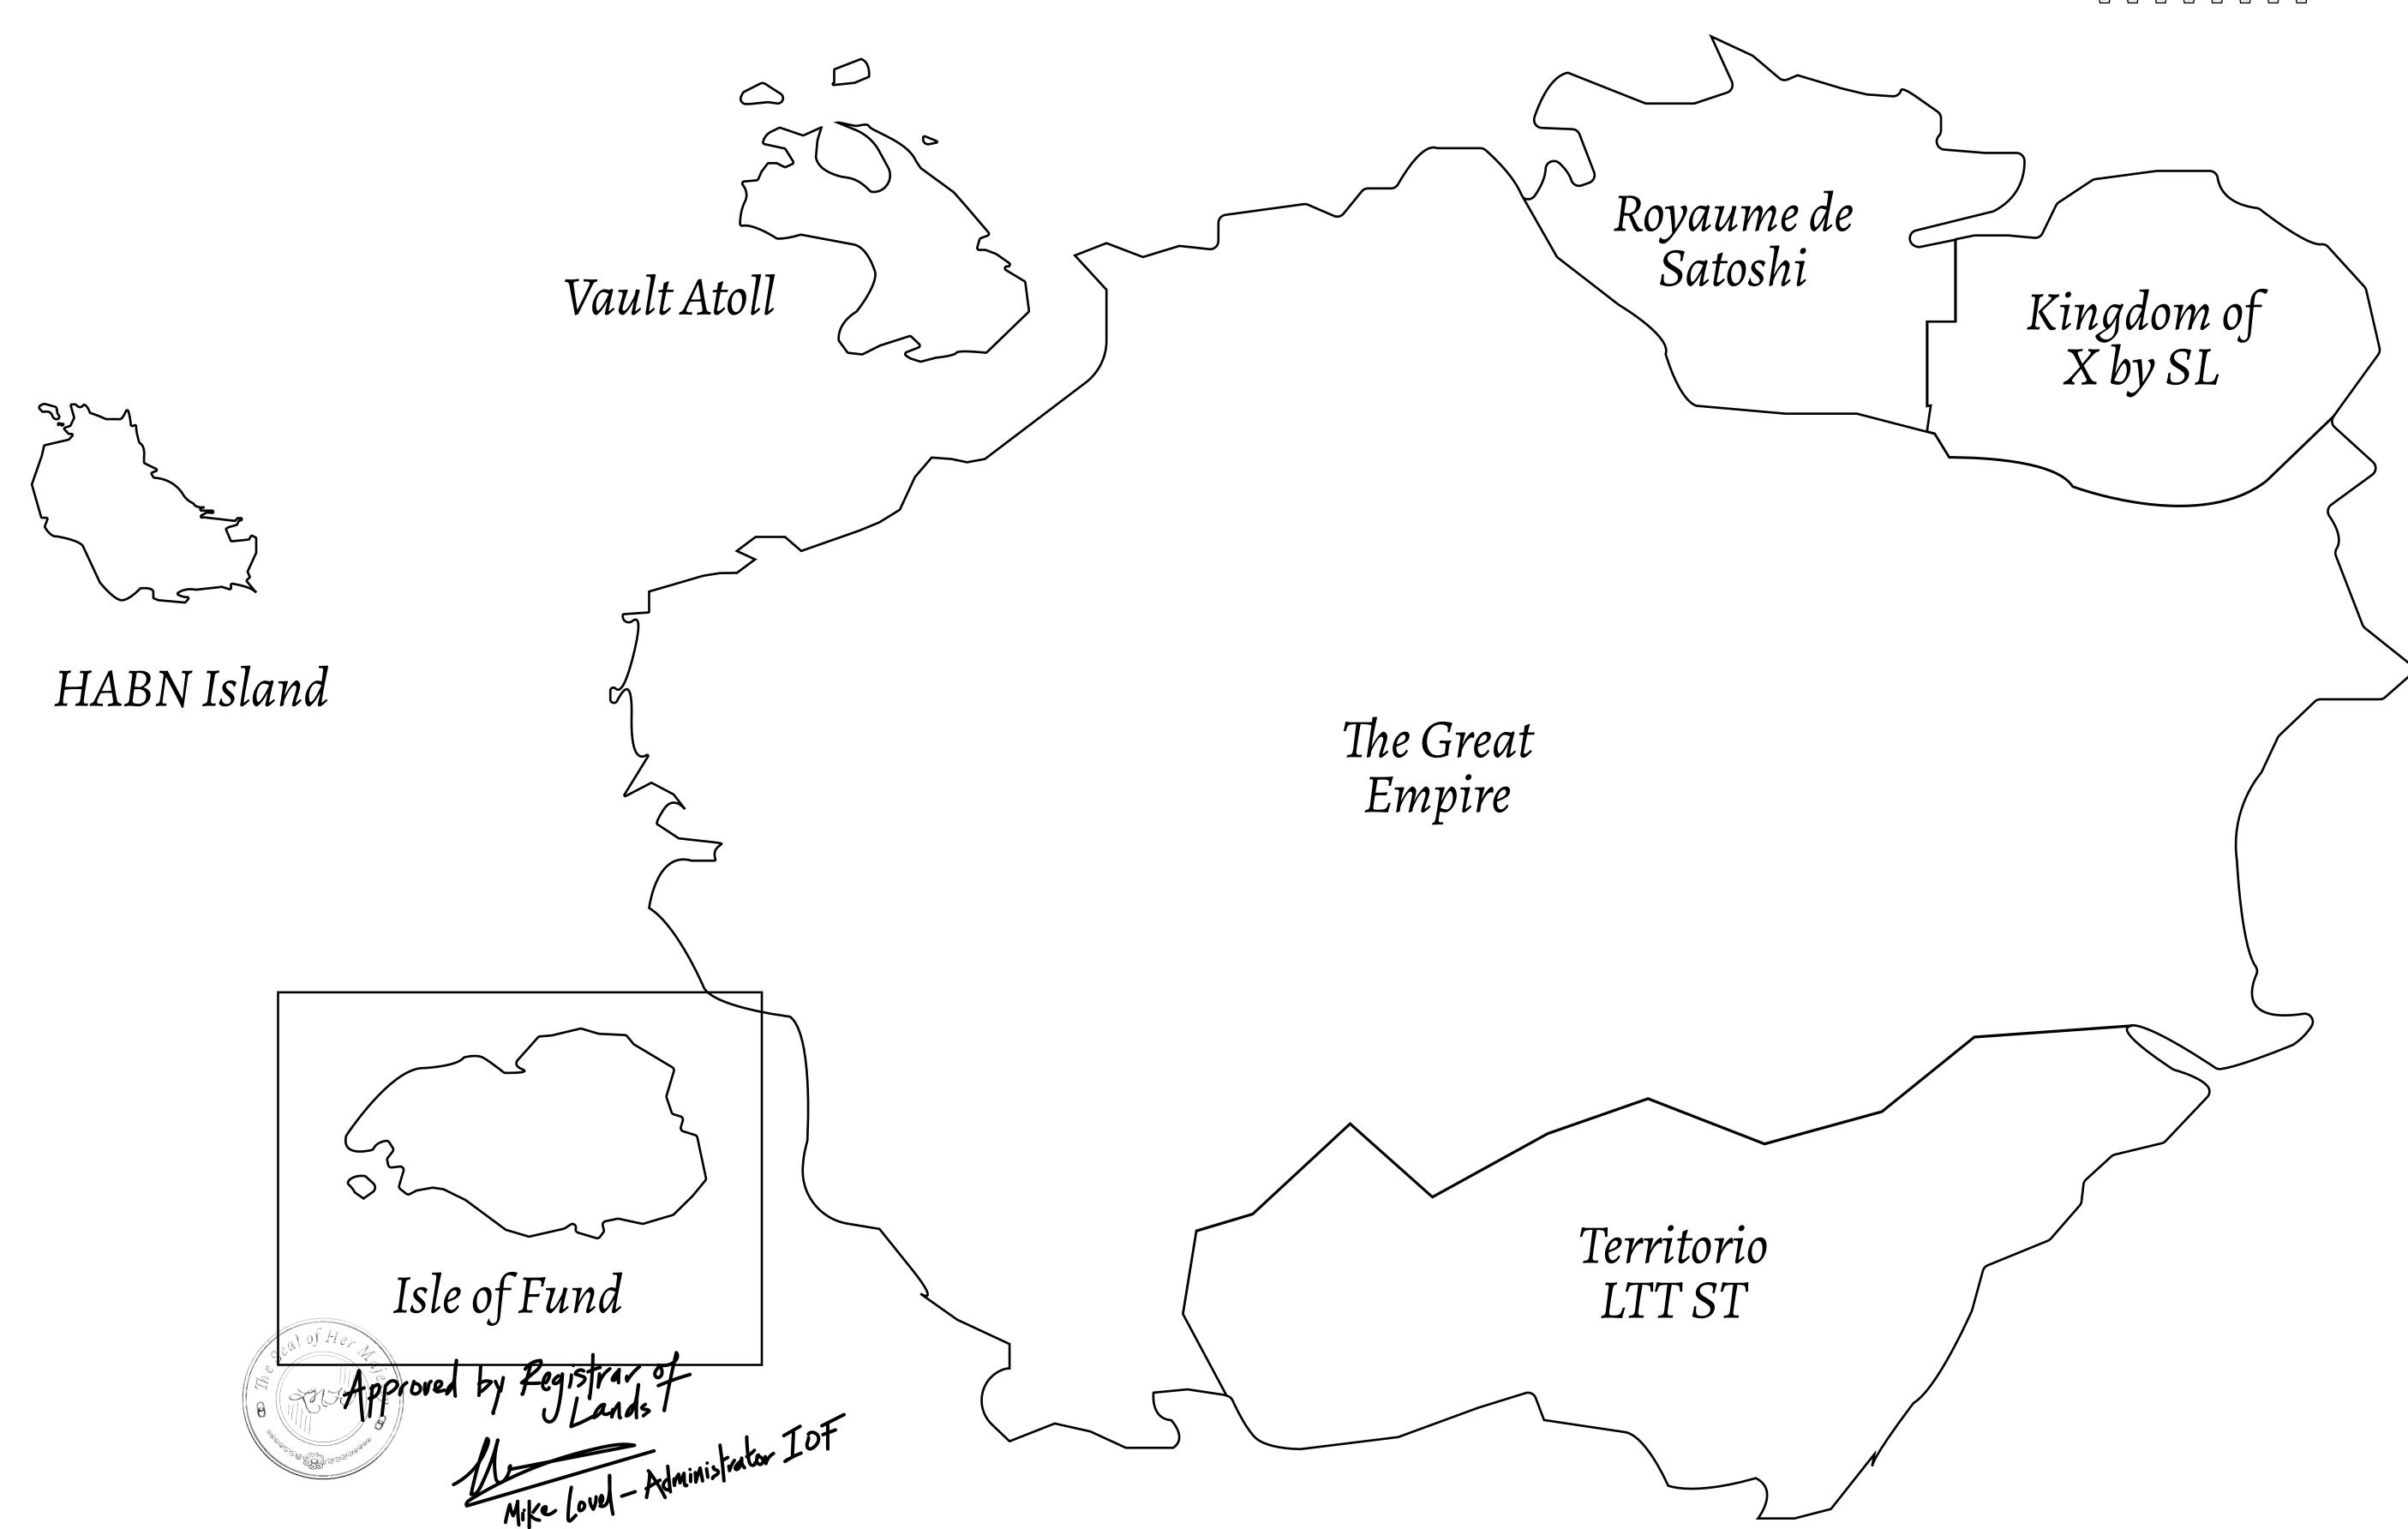

## THE FINANCIERS

Often known as the "paperwork" center of Loot NFT World, the Isle of Fund is the destination for landowners to manage their plots. Plots grant rights embodied in revenue-bearing NFTs (or RB-NFTs), such as minting of NFT stories, receiving USDC platform credit rewards from the World's economic activities, and more. Its people are the leaders in NFT-wrapped instrument experimentations which occurs at the Stakeholder's Building.

## GEOGRAPHY

COASTLINE BORDERS HIGHEST POINT LOWEST POINT PLOTS SCALE

73.54 KM (45.70 MILES) OCEAN MOUNT PLUTUS +2349 M

490 1:50000

THE DWARF'S MINE -215 M

25.82 KM