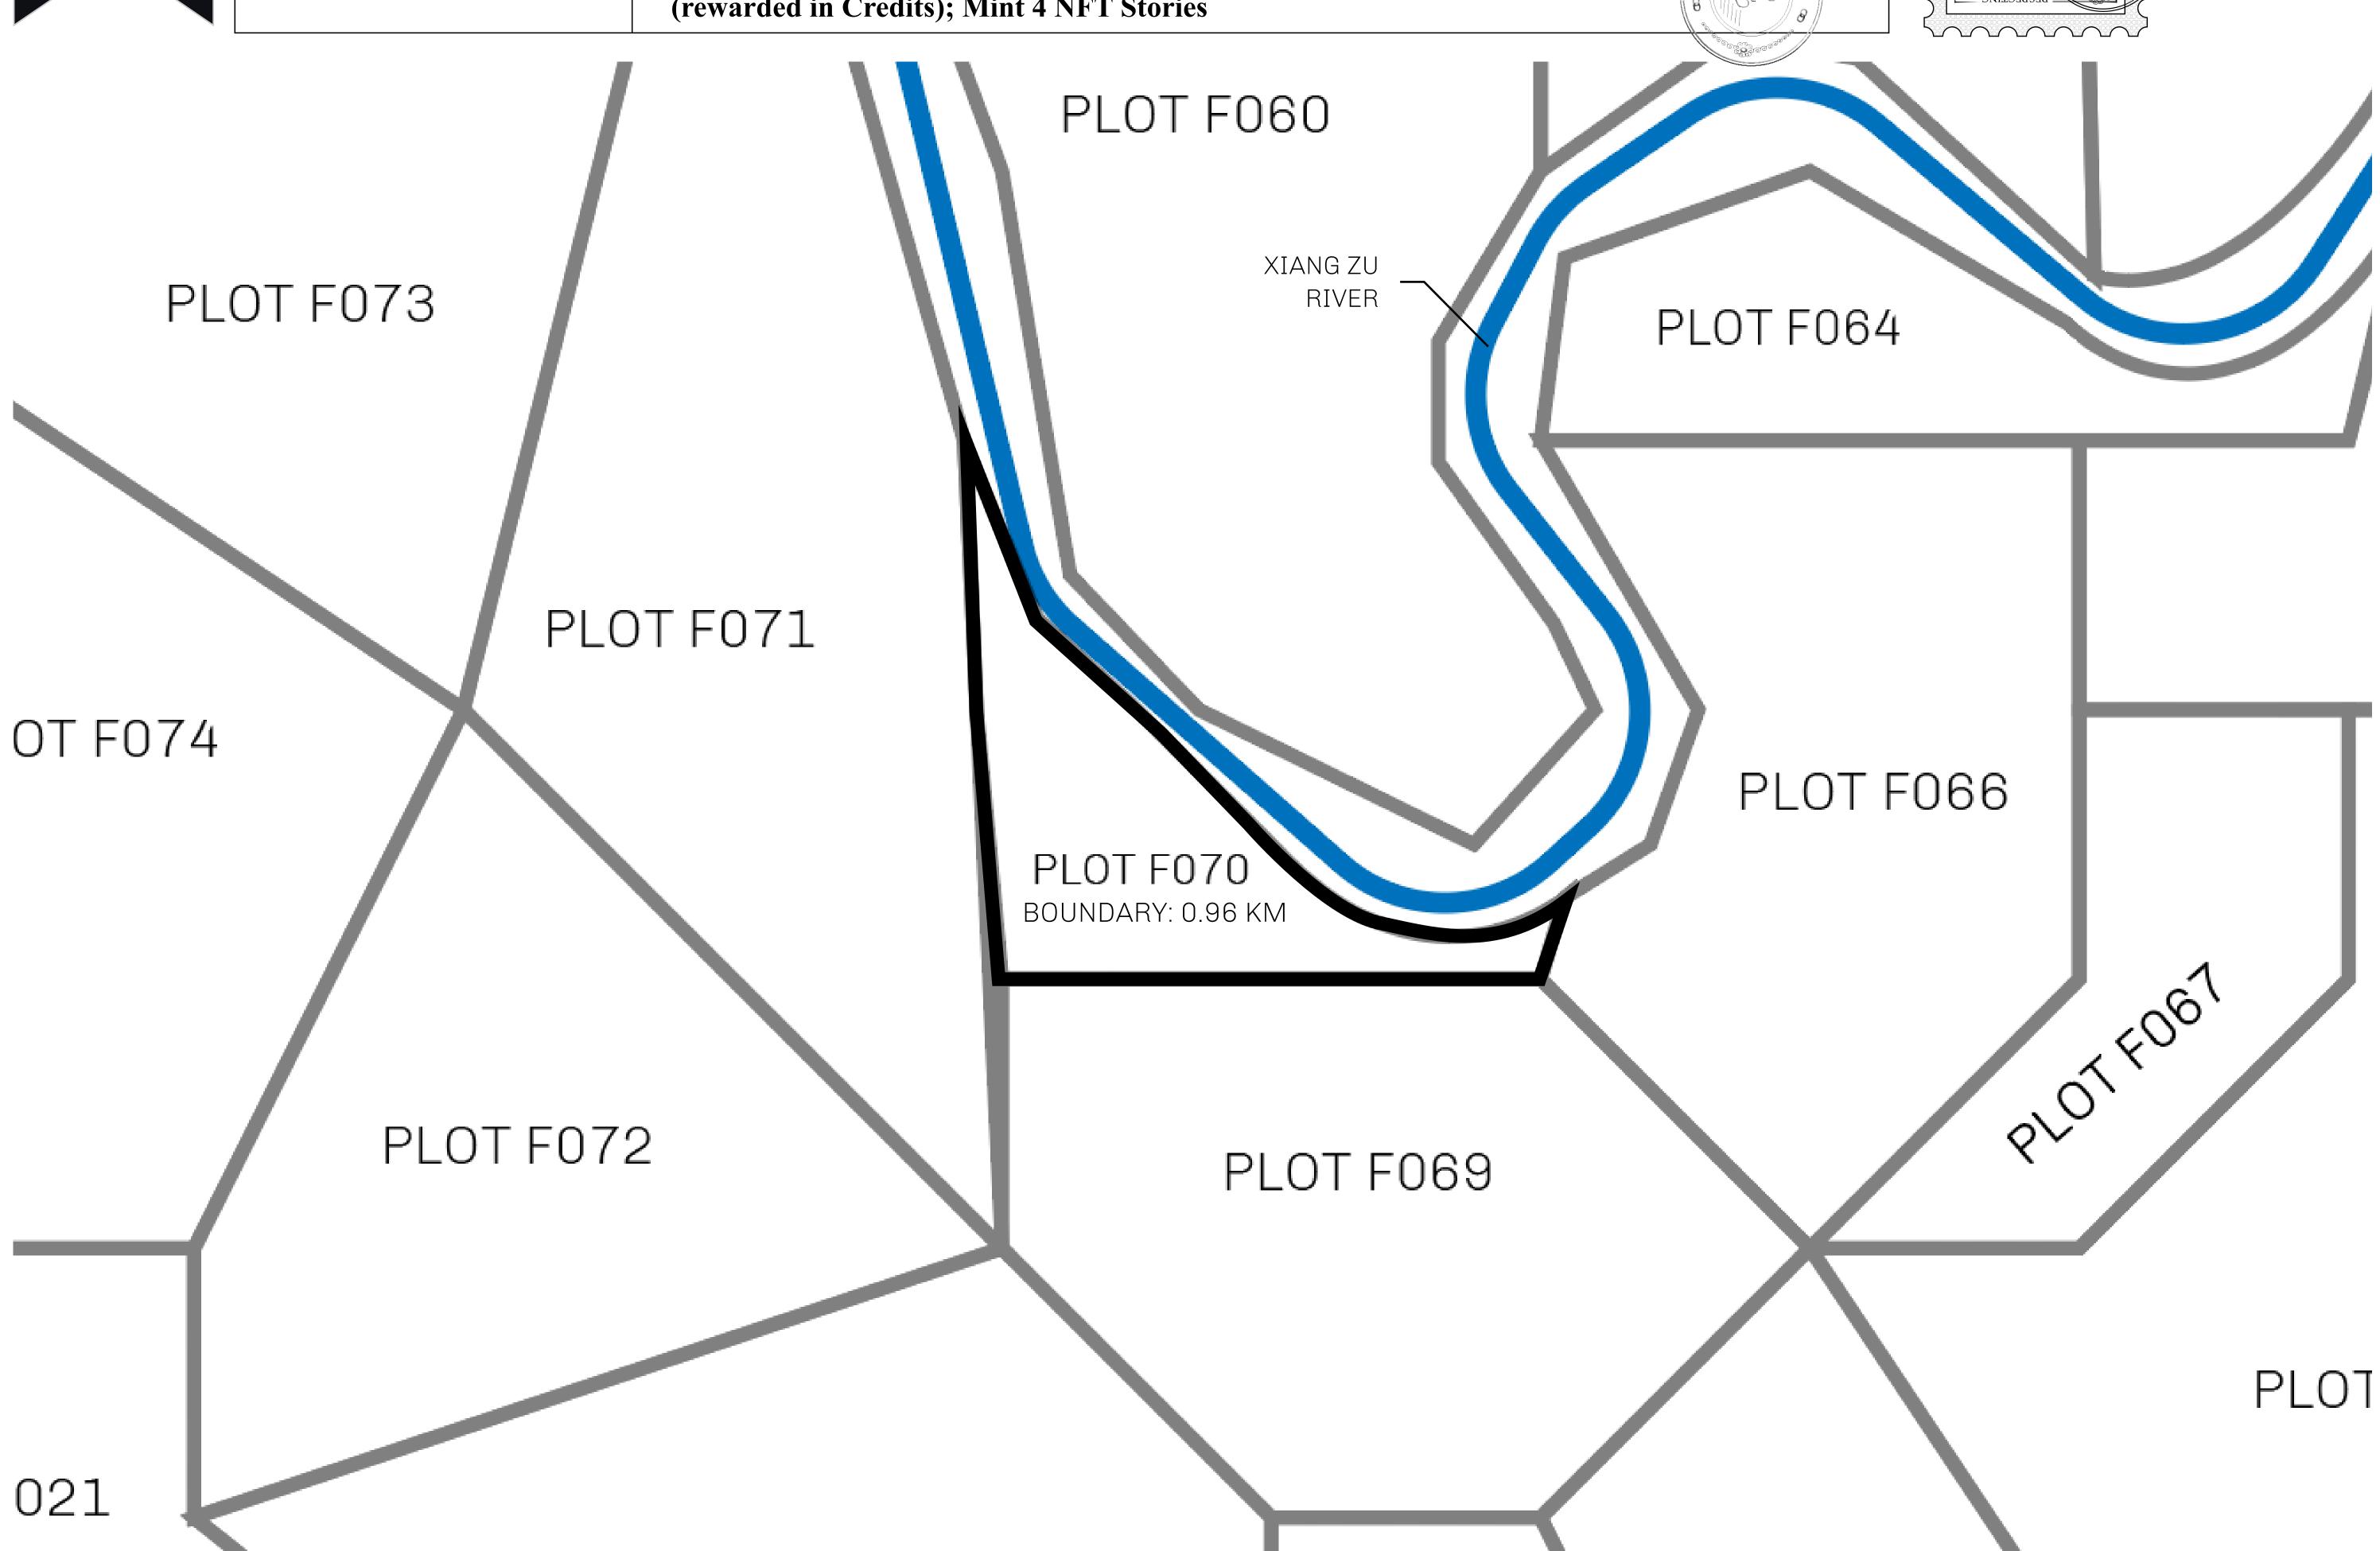

## H.M. LNFT Land Registry

F070-221121

TITLE NUMBER

ADMINISTRATIVE AREA

ISLE OF FUND

ISSUED 22 November 2021

SCALE **1/50000** 

OWNER ENTITLEMENT

Type W-IOF: Share of 0.1% of all BUN sales based on number of NFT Stories minted (rewarded in Credits); Mint 4 NFT Stories