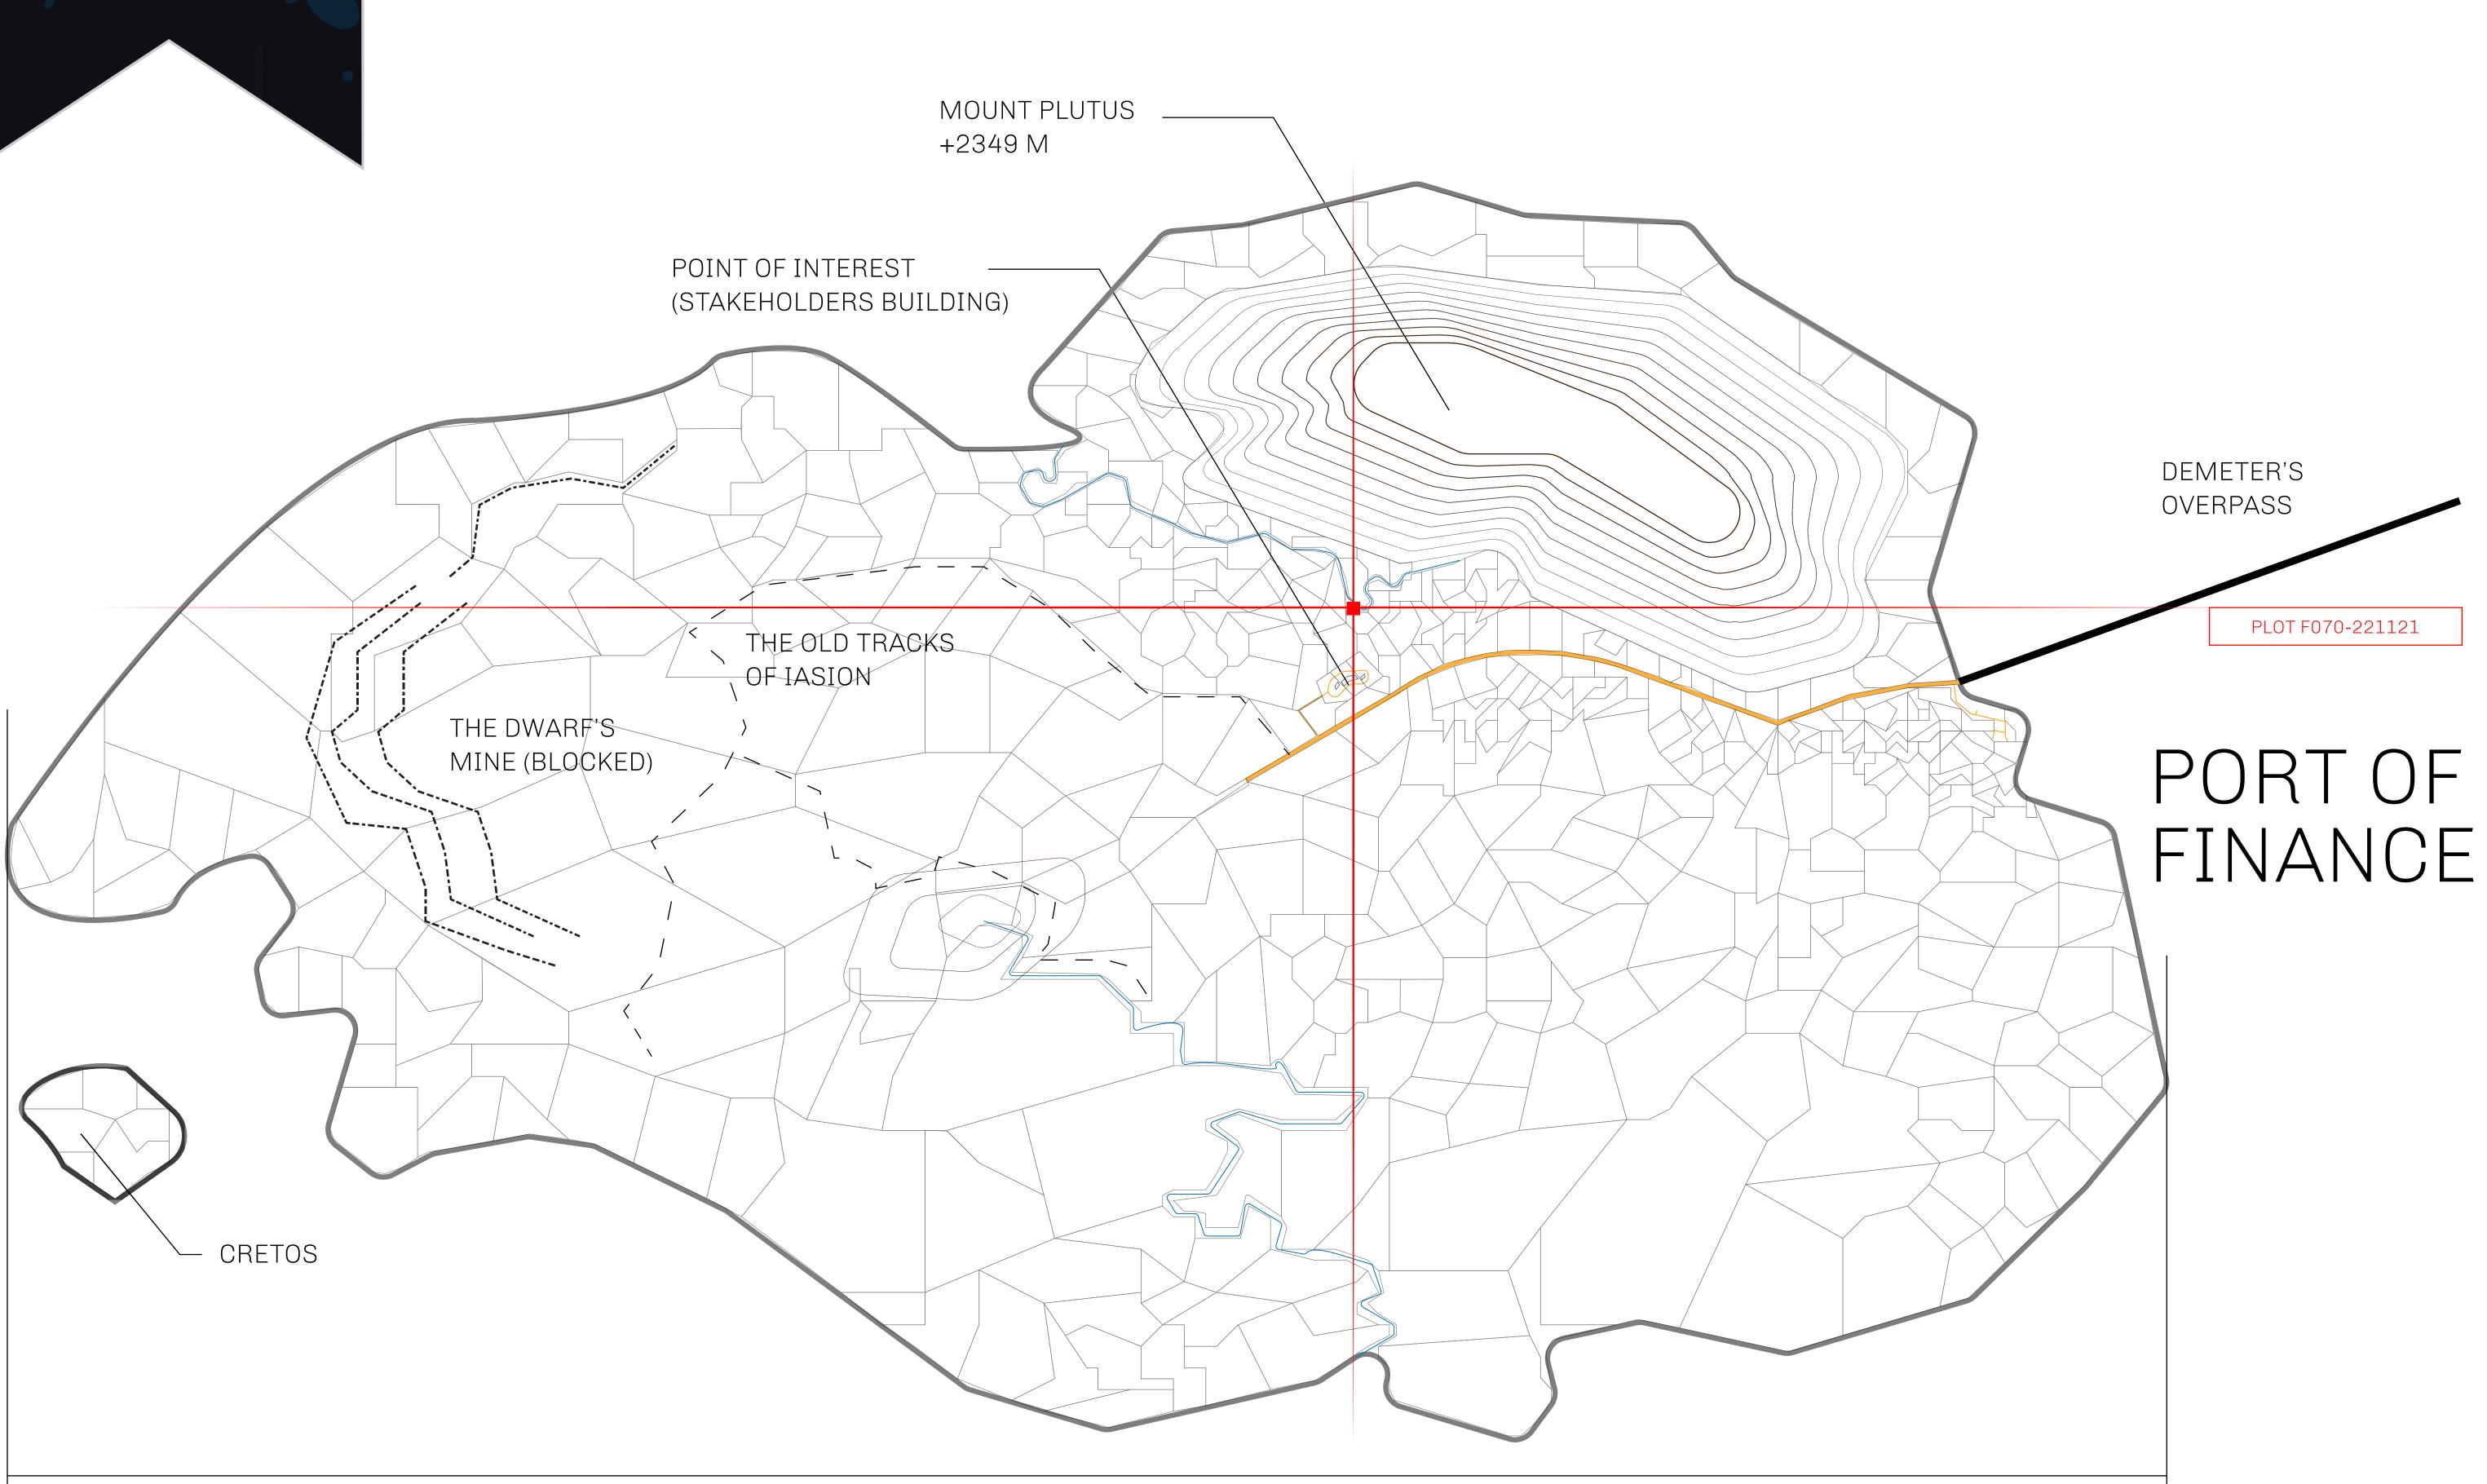

## GEOGRAPHY

COASTLINE BORDERS HIGHEST POINT LOWEST POINT PLOTS SCALE

73.54 KM (45.70 MILES) OCEAN MOUNT PLUTUS +2349 M

490 1:50000

THE DWARF'S MINE -215 M

25.82 KM

## H.M. LNFT Land Registry

F070-221121

TITLE NUMBER

ADMINISTRATIVE AREA

ISLE OF FUND

ISSUED 22 November 2021

SCALE **1/50000** 

OWNER ENTITLEMENT