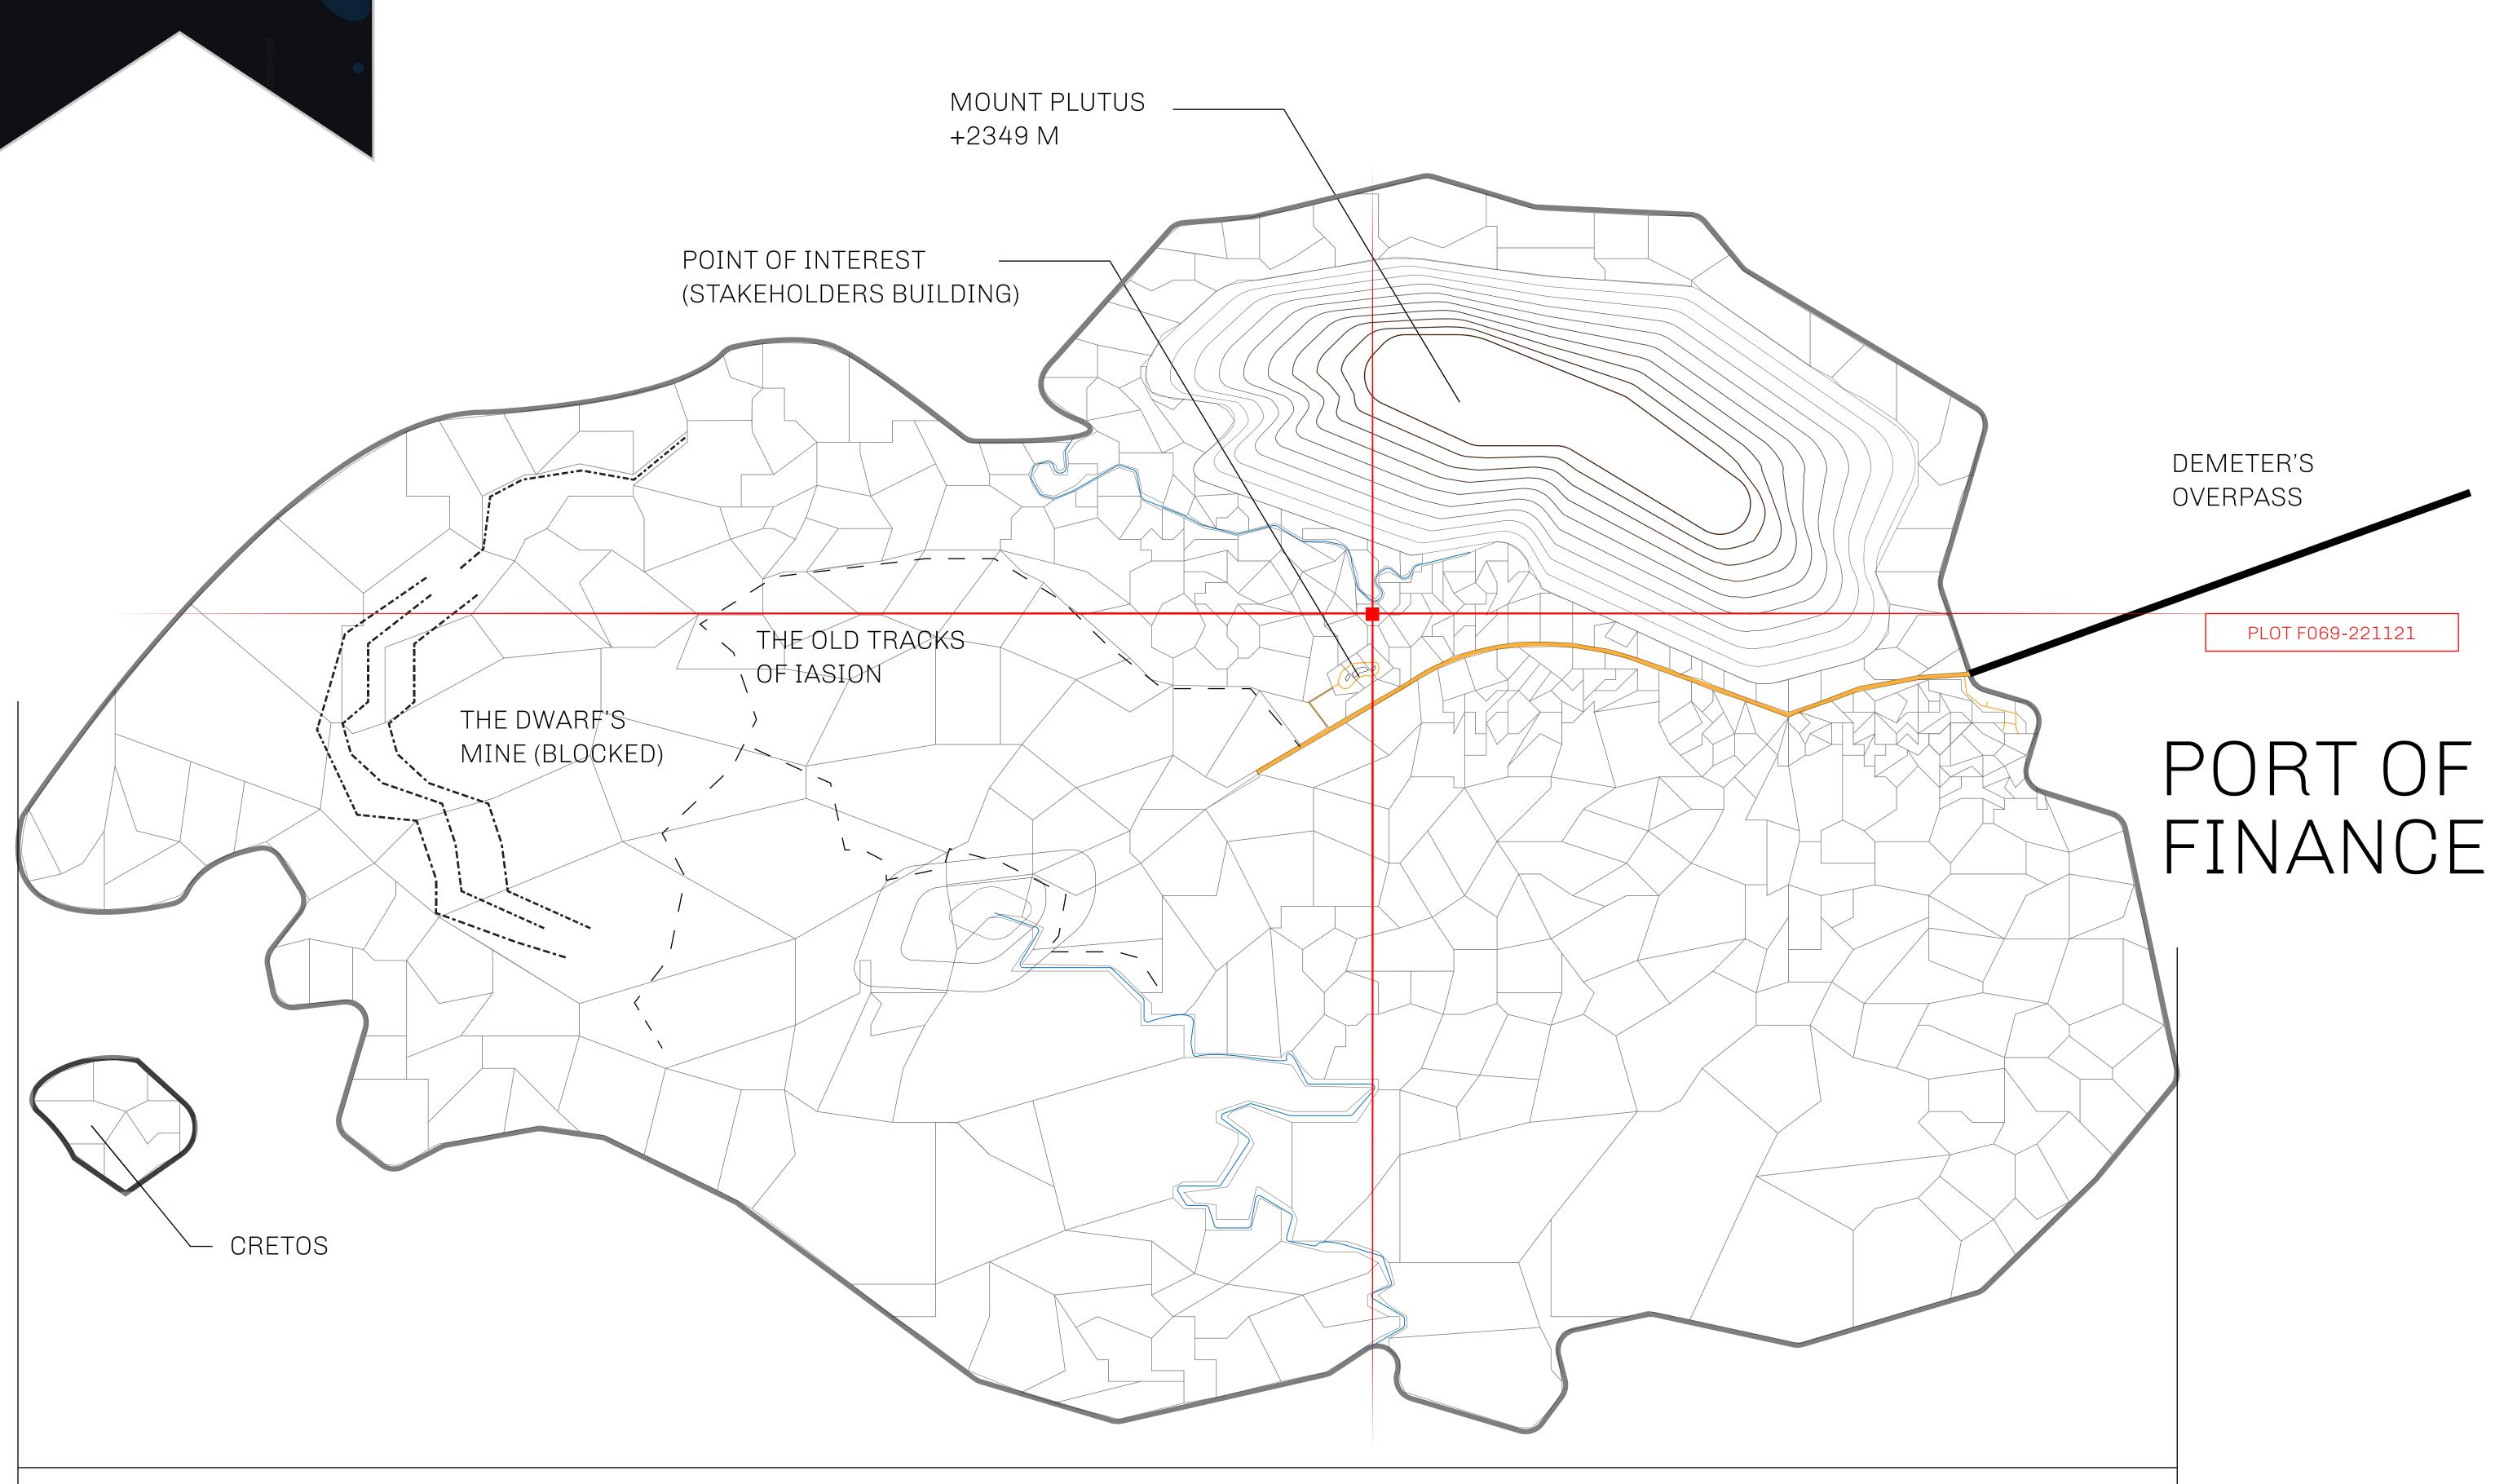

## THE FINANCIERS

Often known as the "paperwork" center of Loot NFT World, the Isle of Fund is the destination for landowners to manage their plots. Plots grant rights embodied in revenue-bearing NFTs (or RB-NFTs), such as minting of NFT stories, receiving USDC platform credit rewards from the World's economic activities, and more. Its people are the leaders in NFT-wrapped instrument experimentations which occurs at the Stakeholder's Building.

## GEOGRAPHY

COASTLINE
BORDERS
HIGHEST POINT
LOWEST POINT
PLOTS
SCALE

73.54 KM (45.70 MILES) OCEAN MOUNT PLUTUS +2349 M

THE DWARF'S MINE -215 M

490 1:50000

25.82 KM

## H.M. LNFT Land Registry

F069-221121

TITLE NUMBER

ADMINISTRATIVE AREA

ISLE OF FUND

ISSUED 22 November 2021

SCALE **1/50000** 

Type W-IOF: Share of 0.1% of all BUN sales based on number of NFT Stories minted