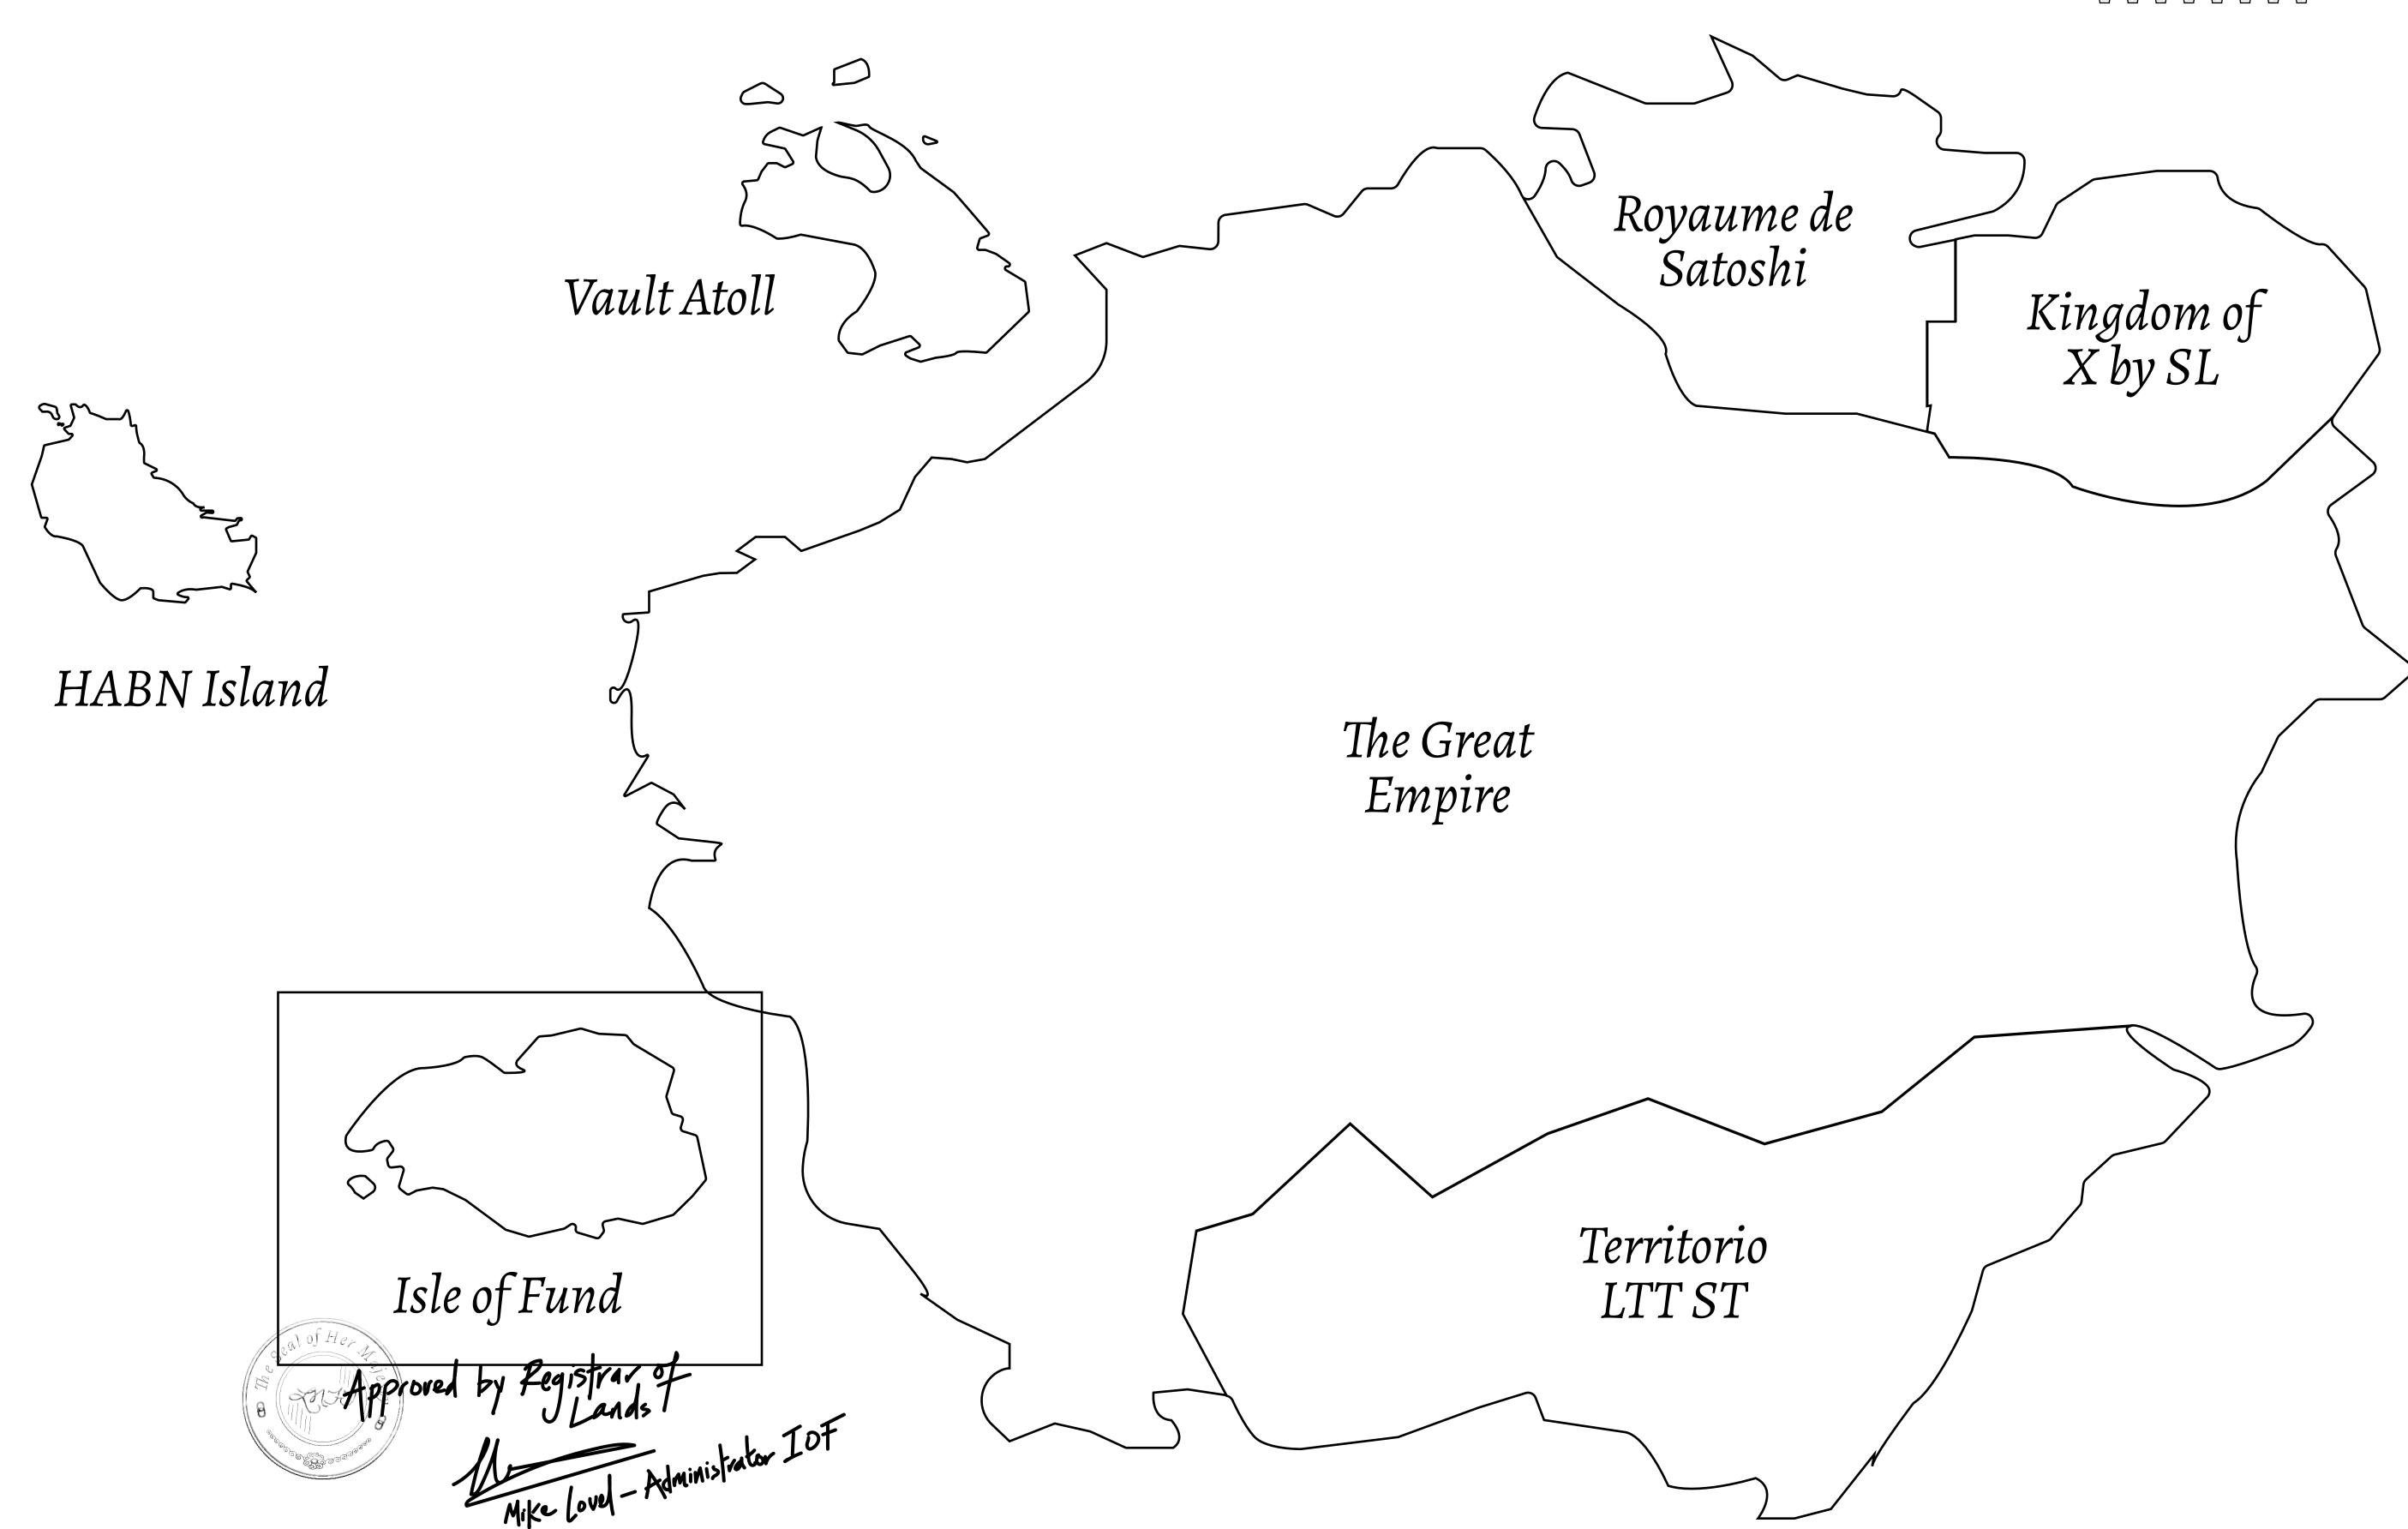

## GEOGRAPHY

COASTLINE
BORDERS
HIGHEST POINT
LOWEST POINT
PLOTS
SCALE

73.54 KM (45.70 MILES) OCEAN MOUNT PLUTUS +2349 M

THE DWARF'S MINE -215 M

490 1:50000

25.82 KM

## H.M. LNFT Land Registry

F069-221121

TITLE NUMBER

ADMINISTRATIVE AREA

ISLE OF FUND

ISSUED 22 November 2021

SCALE **1/50000** 

Type W-IOF: Share of 0.1% of all BUN sales based on number of NFT Stories minted

OWNER ENTITLEMENT (rewarded in Credits); Mint 4 NFT Stories LLUTTUUT PLOT F06 PLOT F071 XIANG ZU RIVER PLOT F074 PLOT F066 PLOT F070 PLOT F072 PLOT F069 BOUNDARY: 1.06 KM PLOT F012 F021 PLOT F009 PLOT F086 PLOT F008