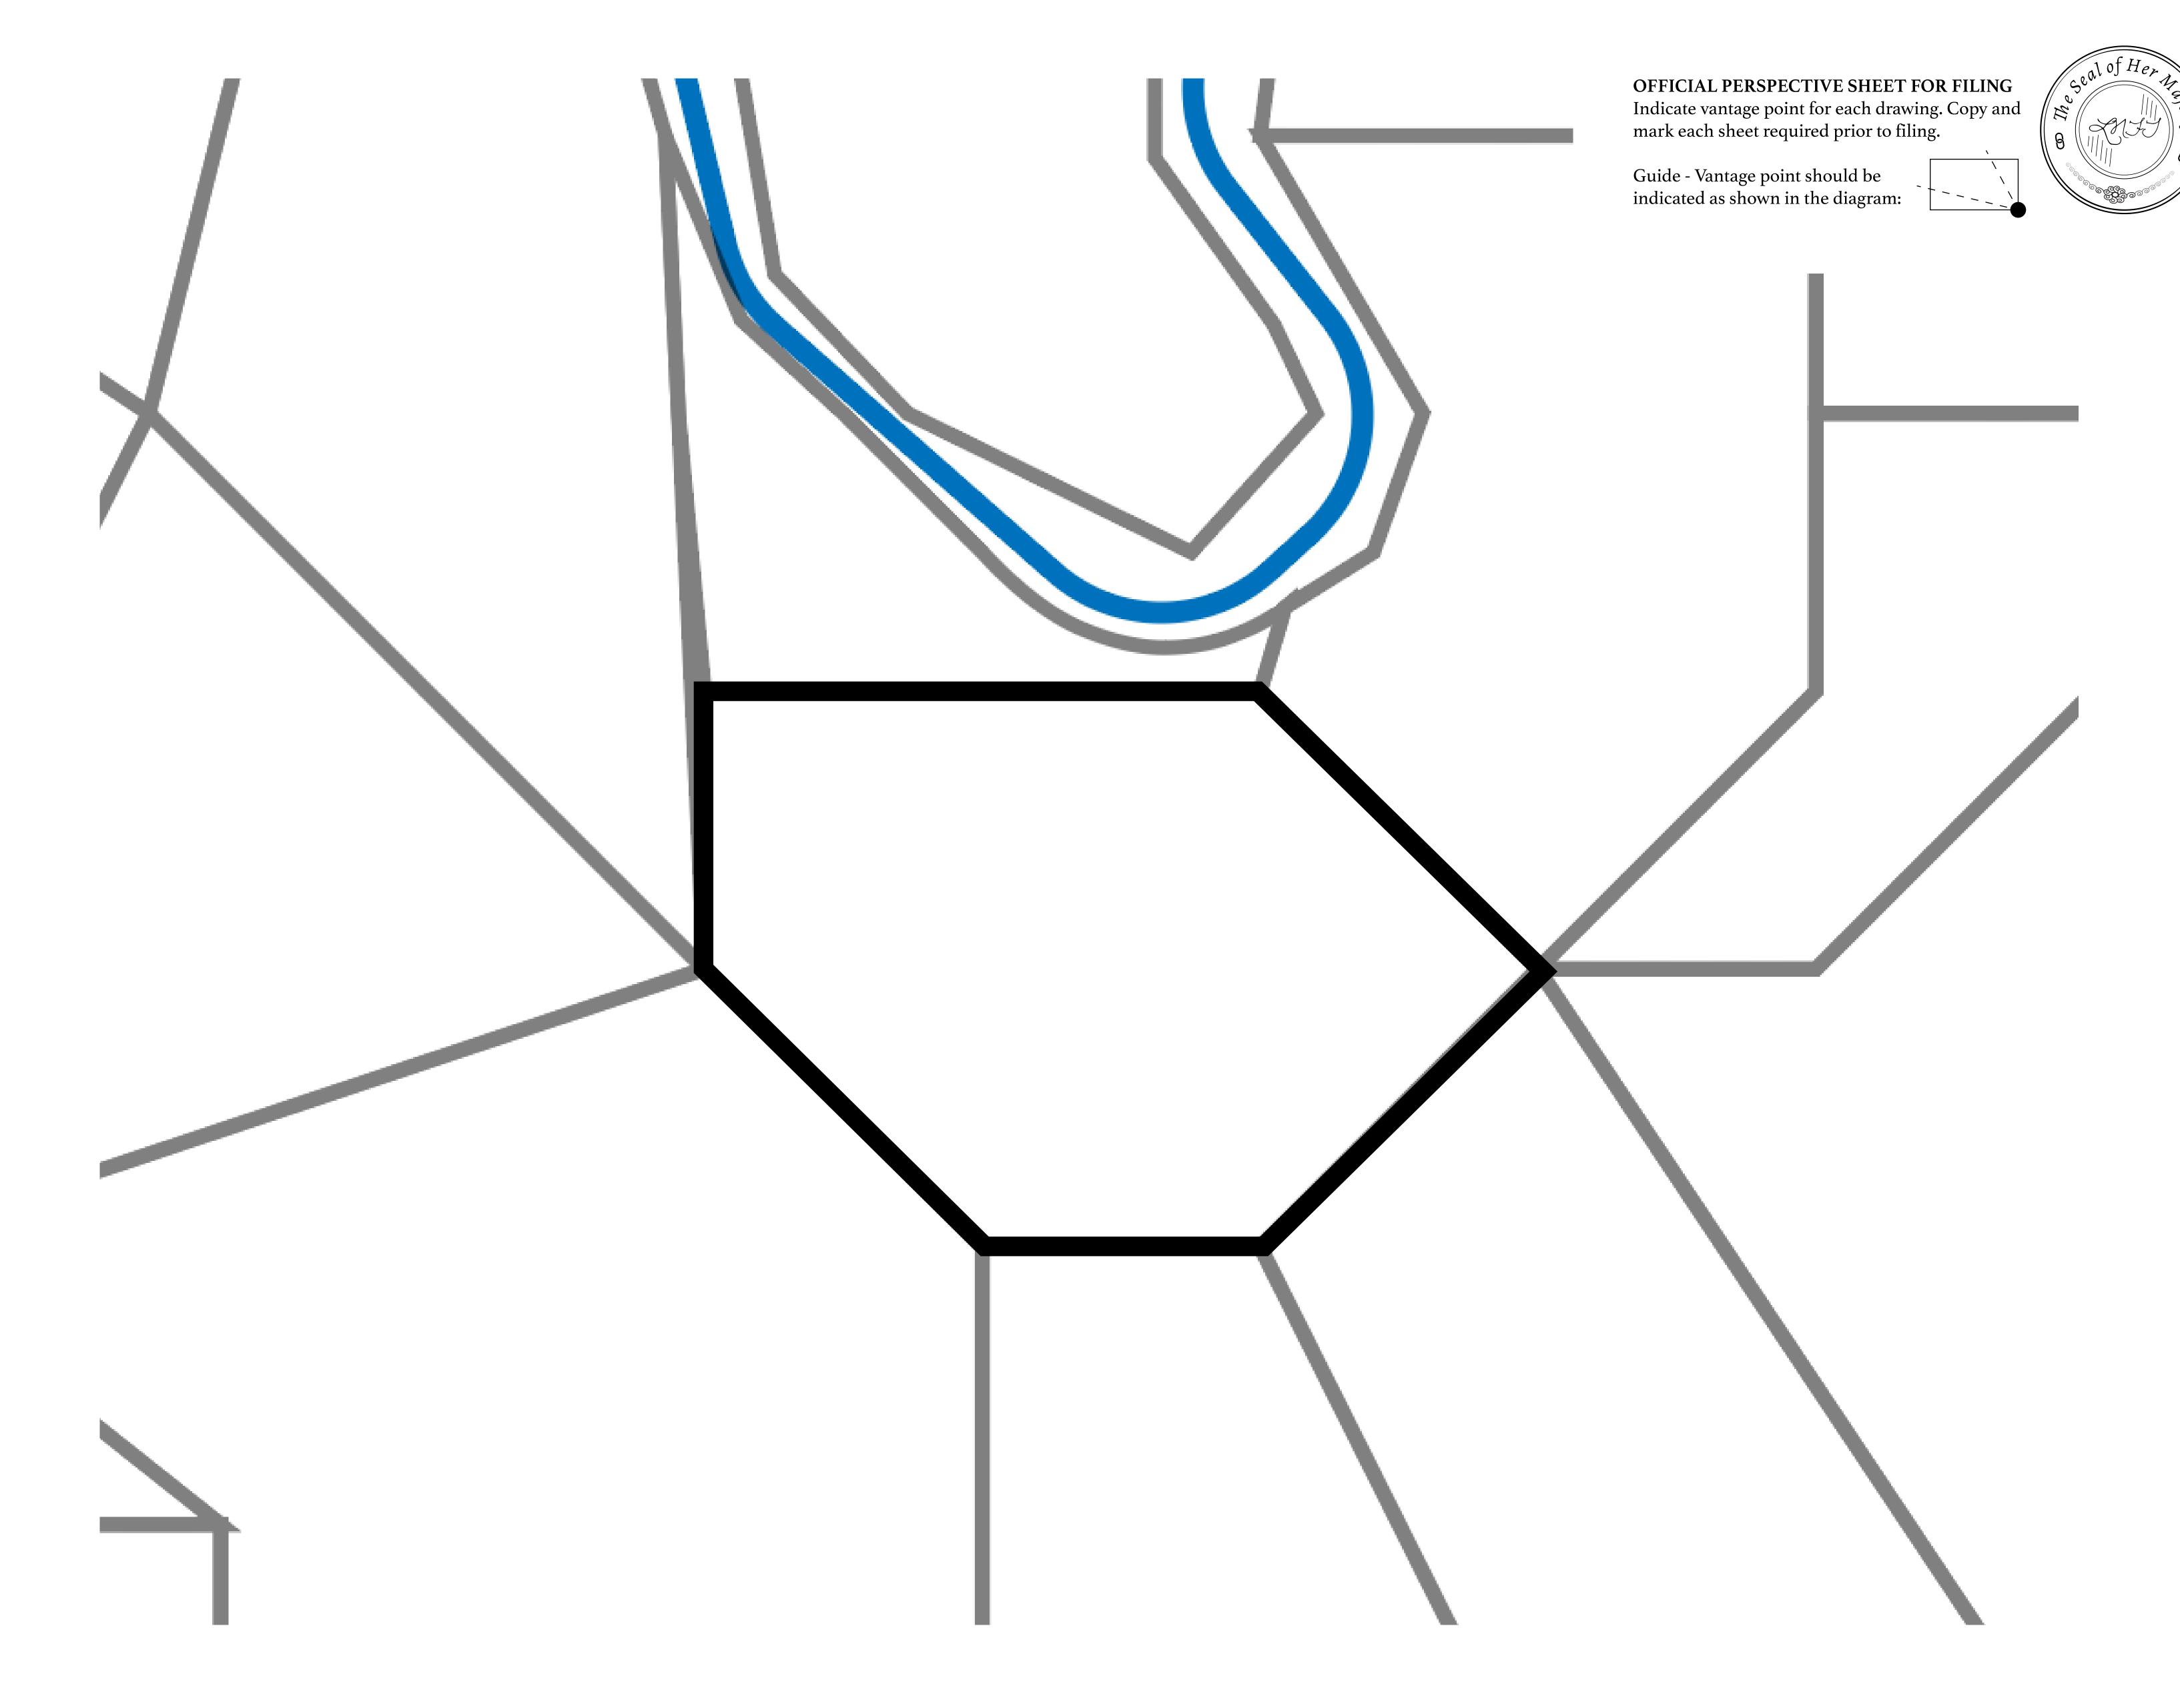

## H.M. LNFT Land Registry

F069-221121

TITLE NUMBER

ADMINISTRATIVE AREA

ISLE OF FUND

ISSUED 22 November 2021

SCALE **1/50000** 

Type W-IOF: Share of 0.1% of all BUN sales based on number of NFT Stories minted

OWNER ENTITLEMENT (rewarded in Credits); Mint 4 NFT Stories LLUTTUUT PLOT F06 PLOT F071 XIANG ZU RIVER PLOT F074 PLOT F066 PLOT F070 PLOT F072 PLOT F069 BOUNDARY: 1.06 KM PLOT F012 F021 PLOT F009 PLOT F086 PLOT F008