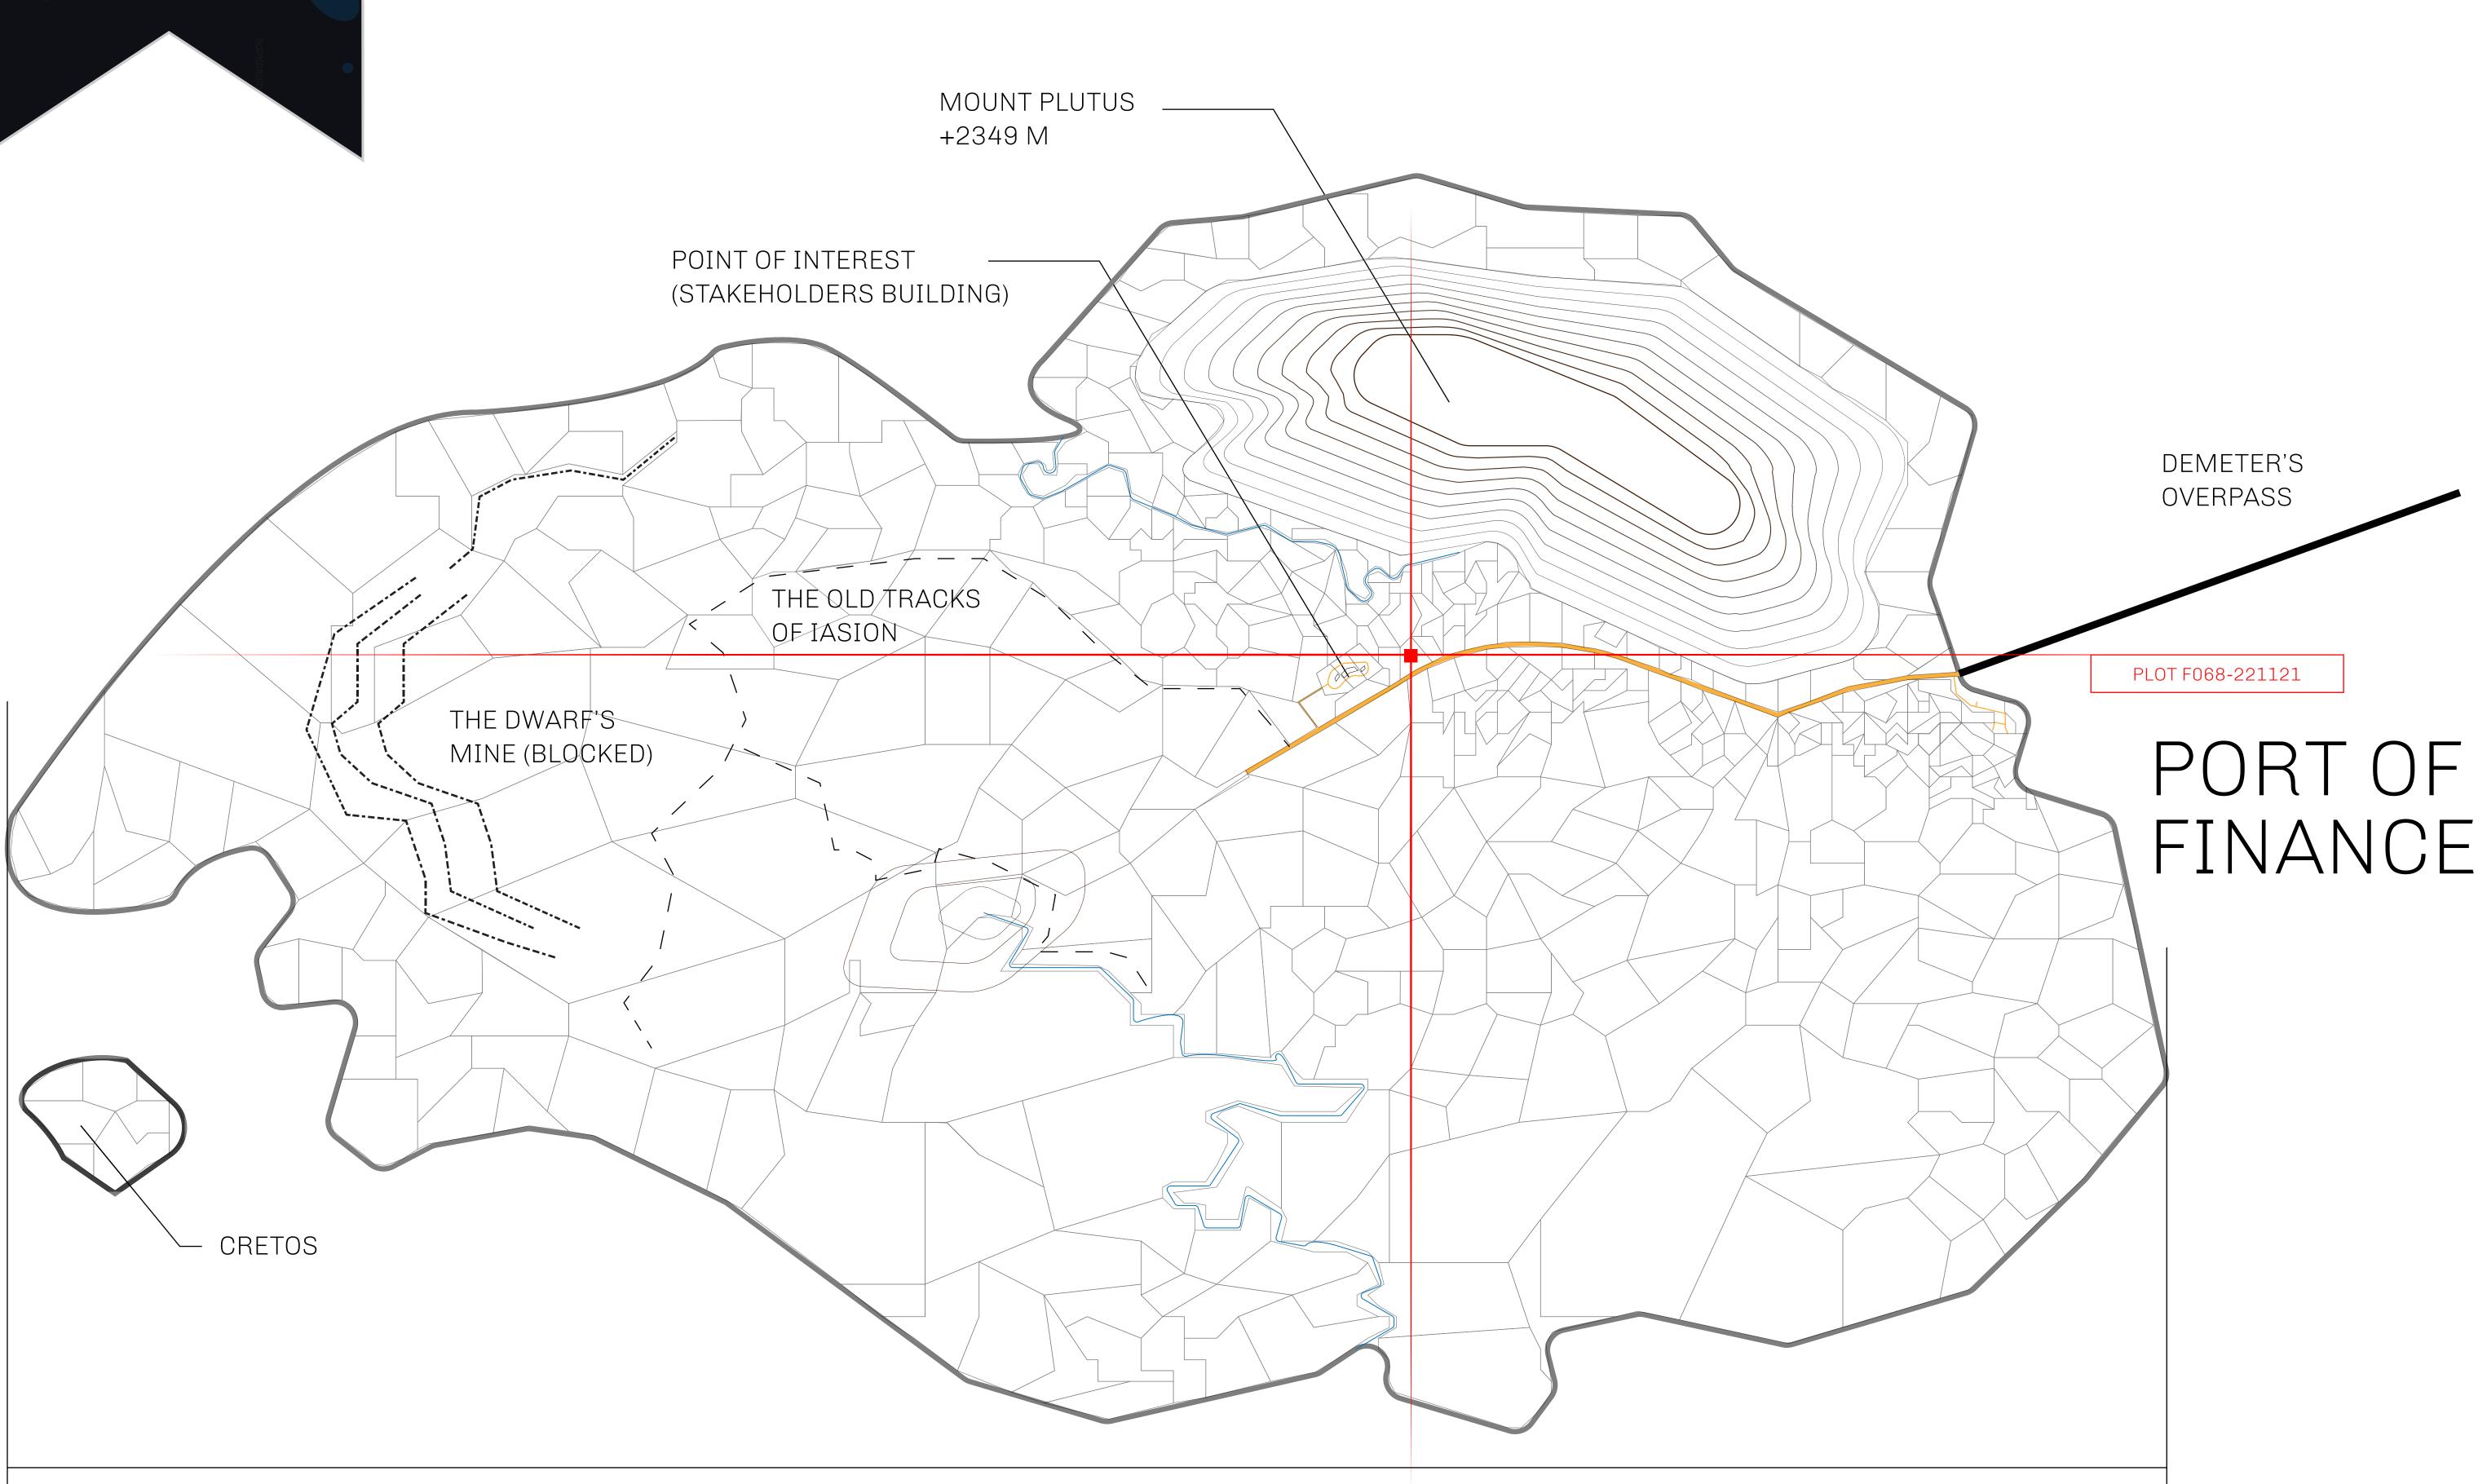

## GEOGRAPHY

COASTLINE
BORDERS
HIGHEST POINT
LOWEST POINT
PLOTS
SCALE

73.54 KM (45.70 MILES) OCEAN MOUNT PLUTUS +2349 M

THE DWARF'S MINE -215 M

490 1:50000

25.82 KM

## H.M. LNFT Land Registry F068-221121 ADMINISTRATIVE AREA ISLE OF FUND ISSUED 22 November 2021 Jal. SCALE 1/50000

TOOL PROJECT PHILOSOPHY

NOILVALLES

RESPECTING

RESPECTING

OWNER ENTITLEMENT

Type W-IOF: Share of 0.1% of all BUN sales based on number of NFT Stories minted (rewarded in Credits); Mint 4 NFT Stories