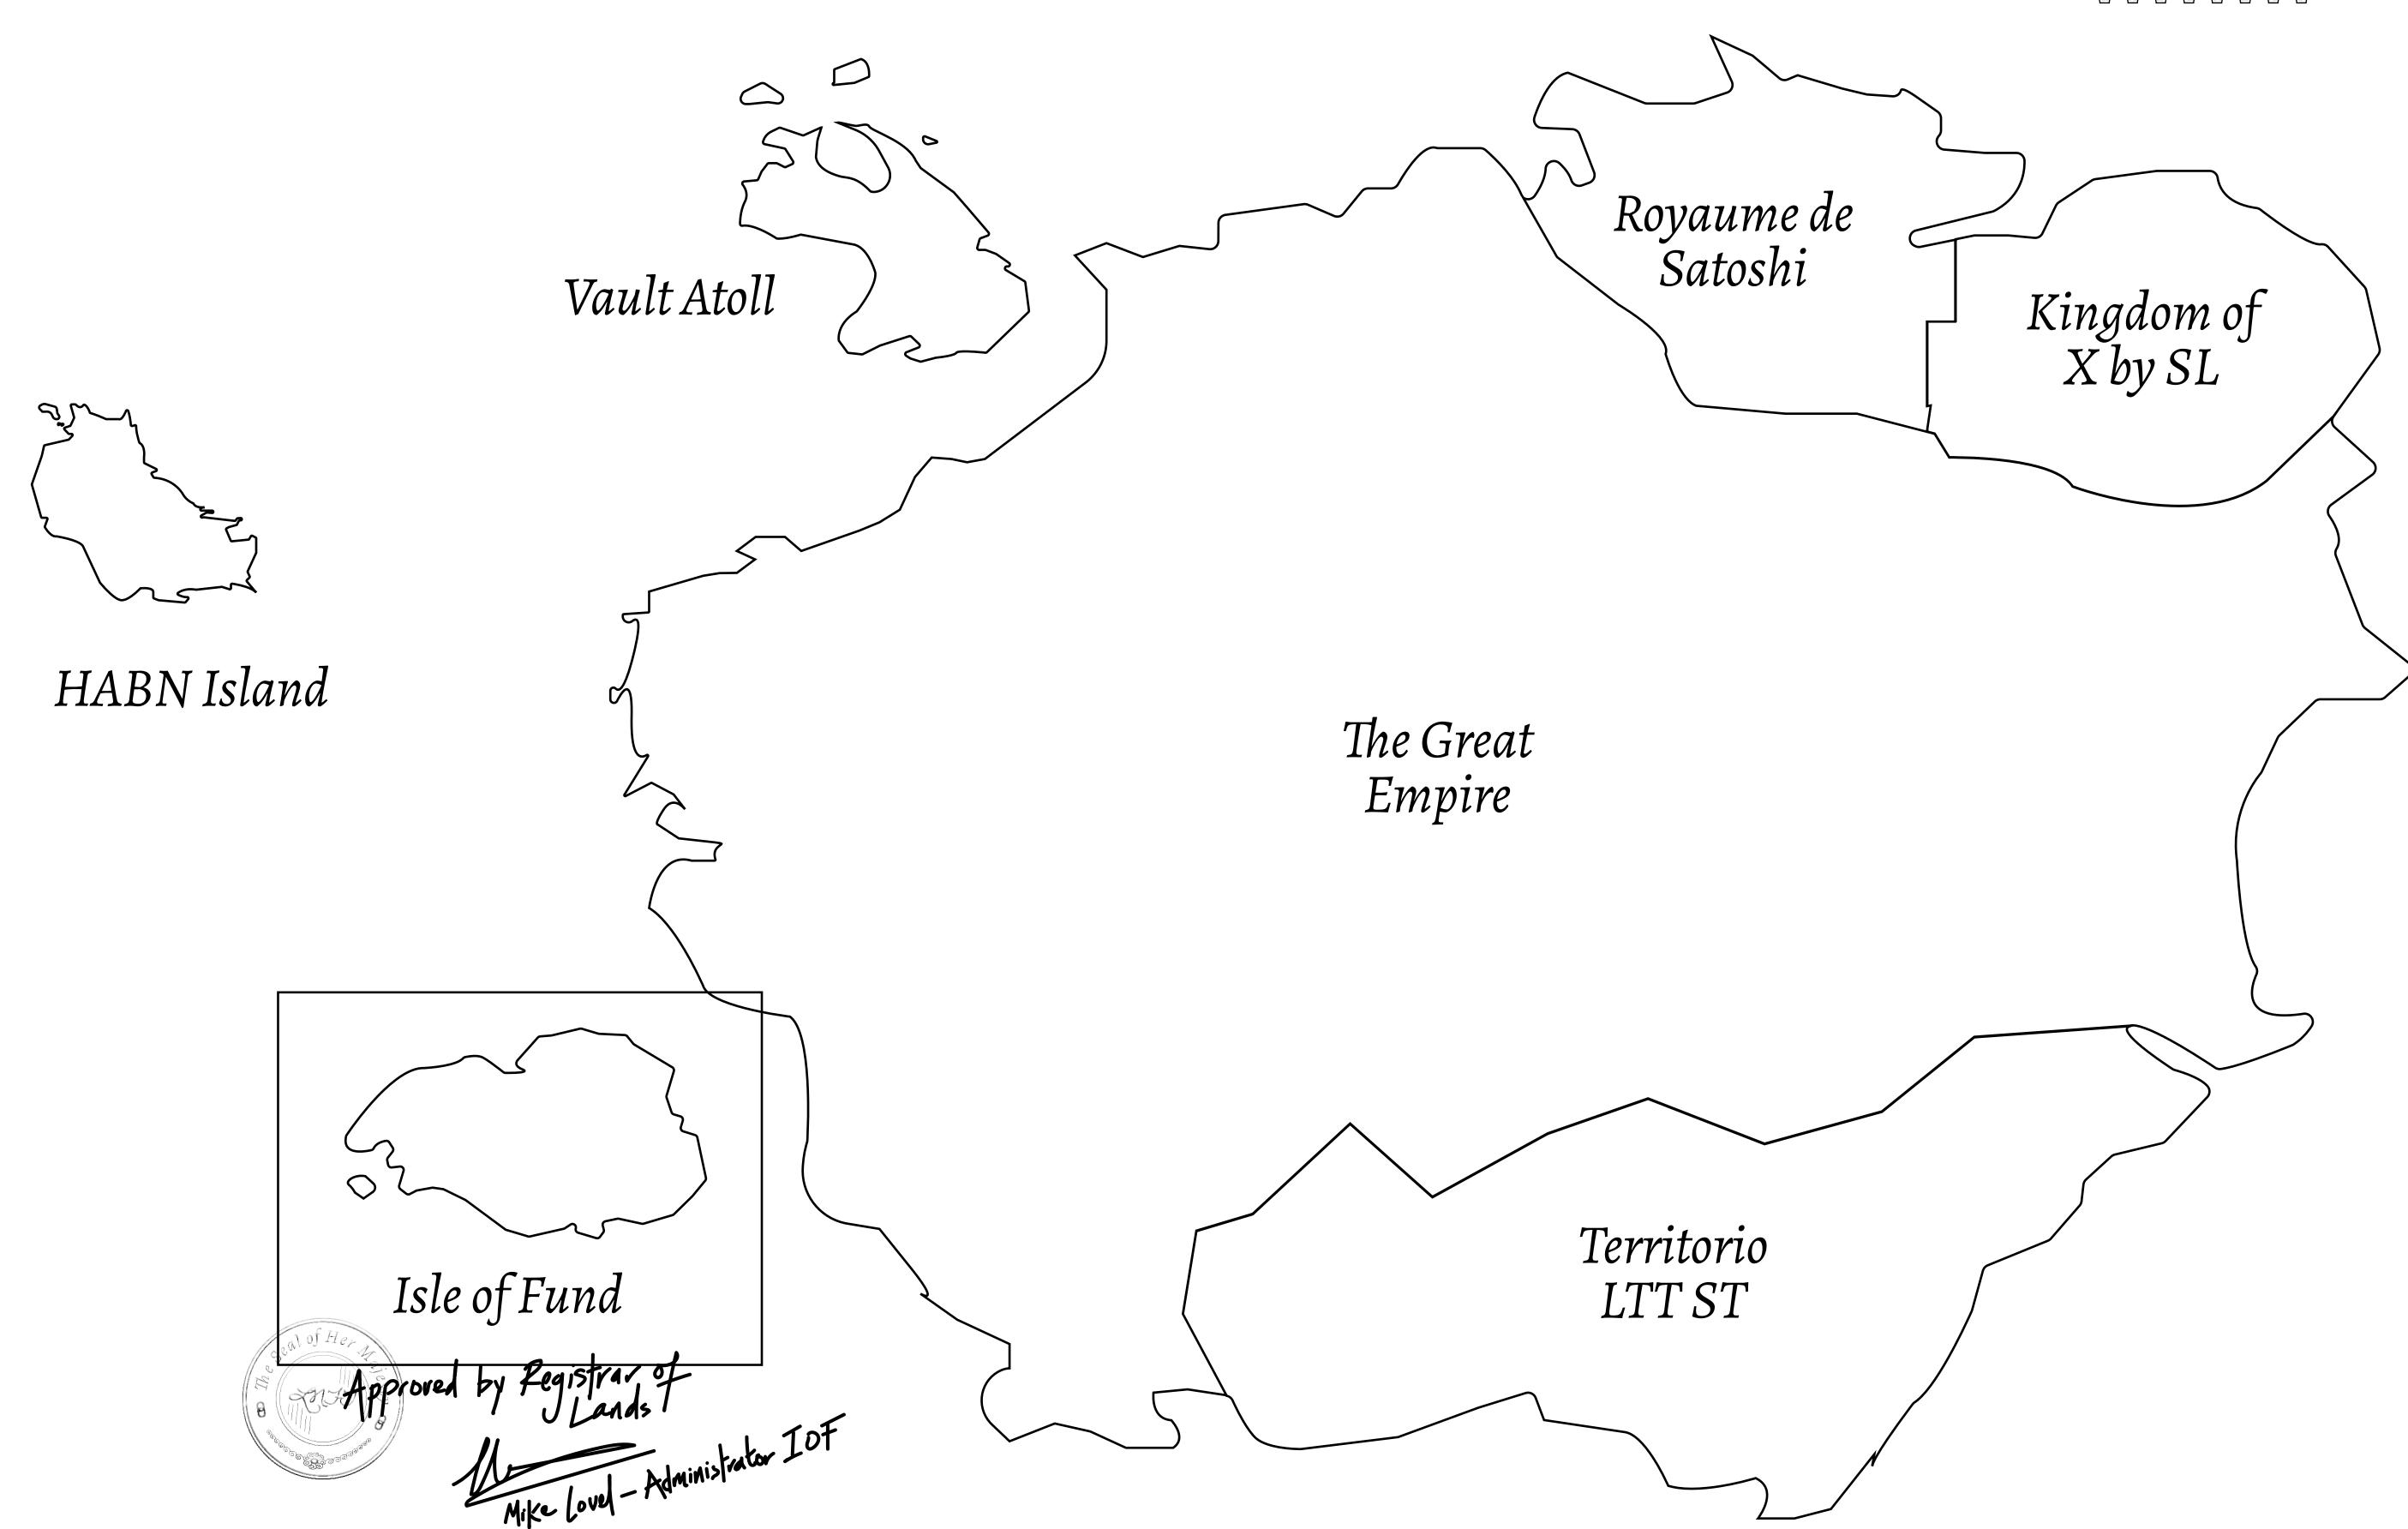

## THE FINANCIERS

Often known as the "paperwork" center of Loot NFT World, the Isle of Fund is the destination for landowners to manage their plots. Plots grant rights embodied in revenue-bearing NFTs (or RB-NFTs), such as minting of NFT stories, receiving USDC platform credit rewards from the World's economic activities, and more. Its people are the leaders in NFT-wrapped instrument experimentations which occurs at the Stakeholder's Building.

## GEOGRAPHY

COASTLINE
BORDERS
HIGHEST POINT
LOWEST POINT
PLOTS
SCALE

73.54 KM (45.70 MILES) OCEAN MOUNT PLUTUS +2349 M

THE DWARF'S MINE -215 M

490 1:50000

25.82 KM