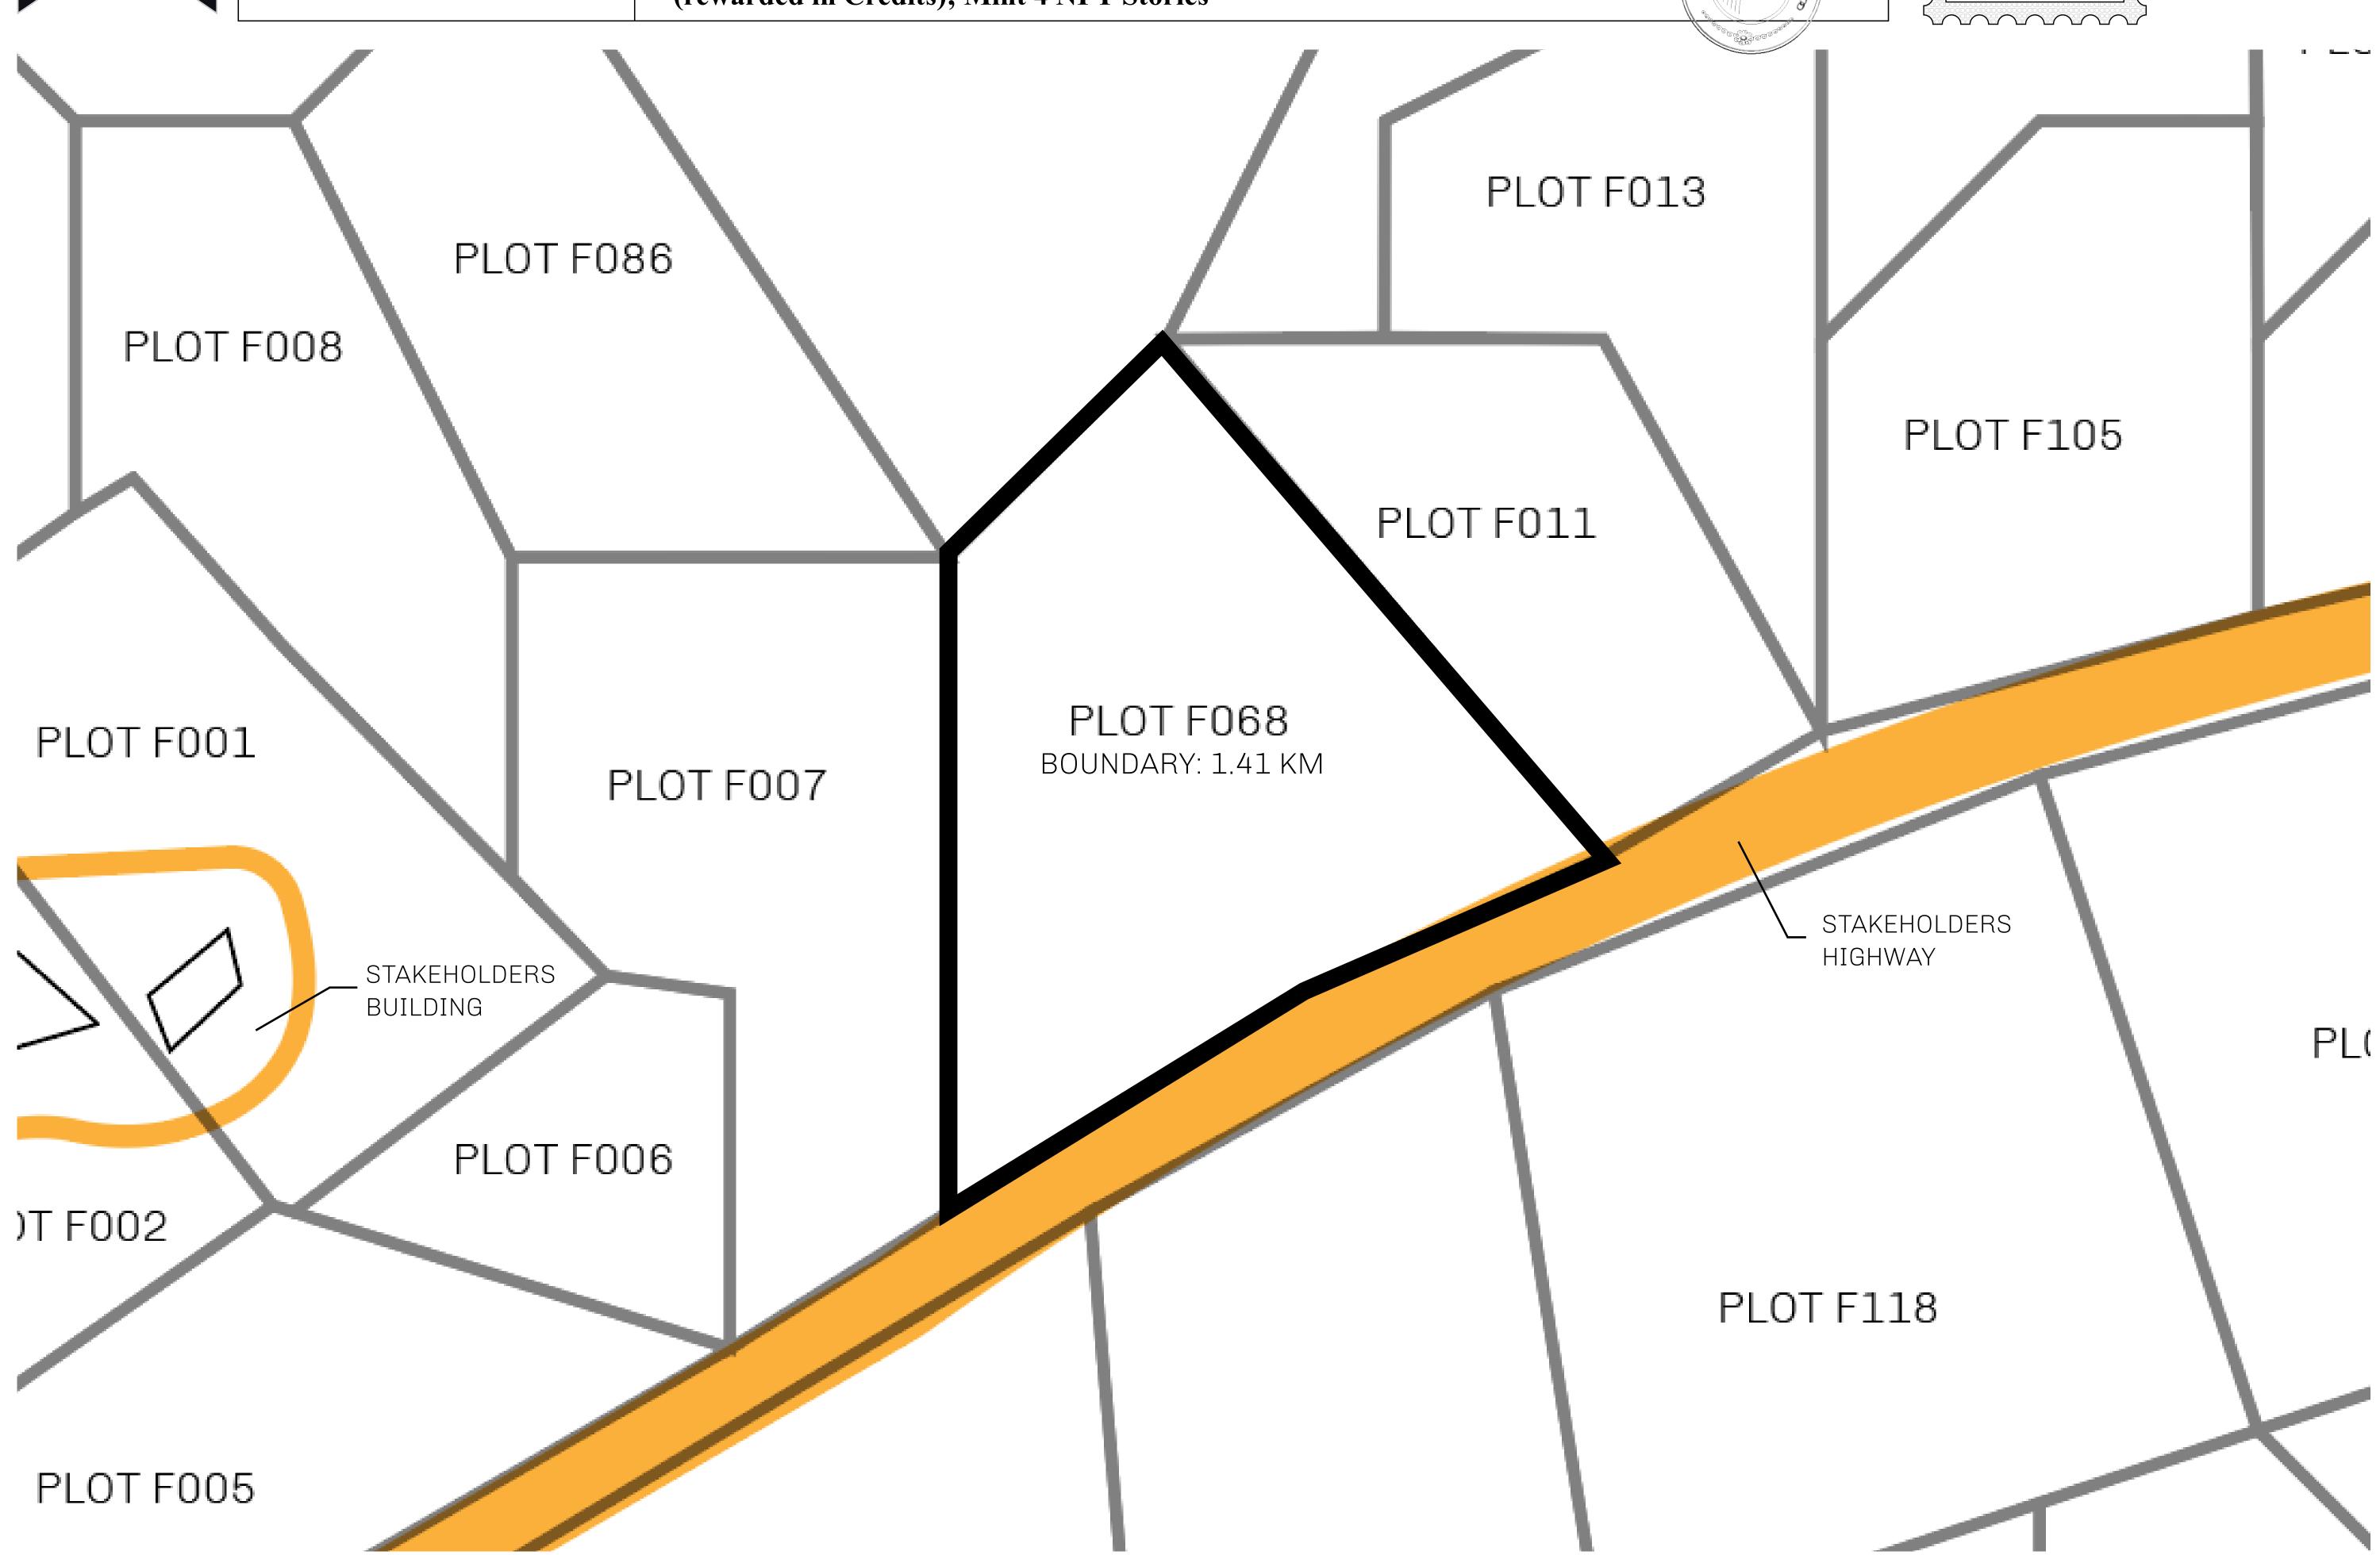

## H.M. LNFT Land Registry F068-221121 ADMINISTRATIVE AREA ISLE OF FUND ISSUED 22 November 2021 Jal. SCALE 1/50000

TOOL PROJECT PHILOSOPHY

NOILVALLES

RESPECTING

RESPECTING

OWNER ENTITLEMENT

Type W-IOF: Share of 0.1% of all BUN sales based on number of NFT Stories minted (rewarded in Credits); Mint 4 NFT Stories