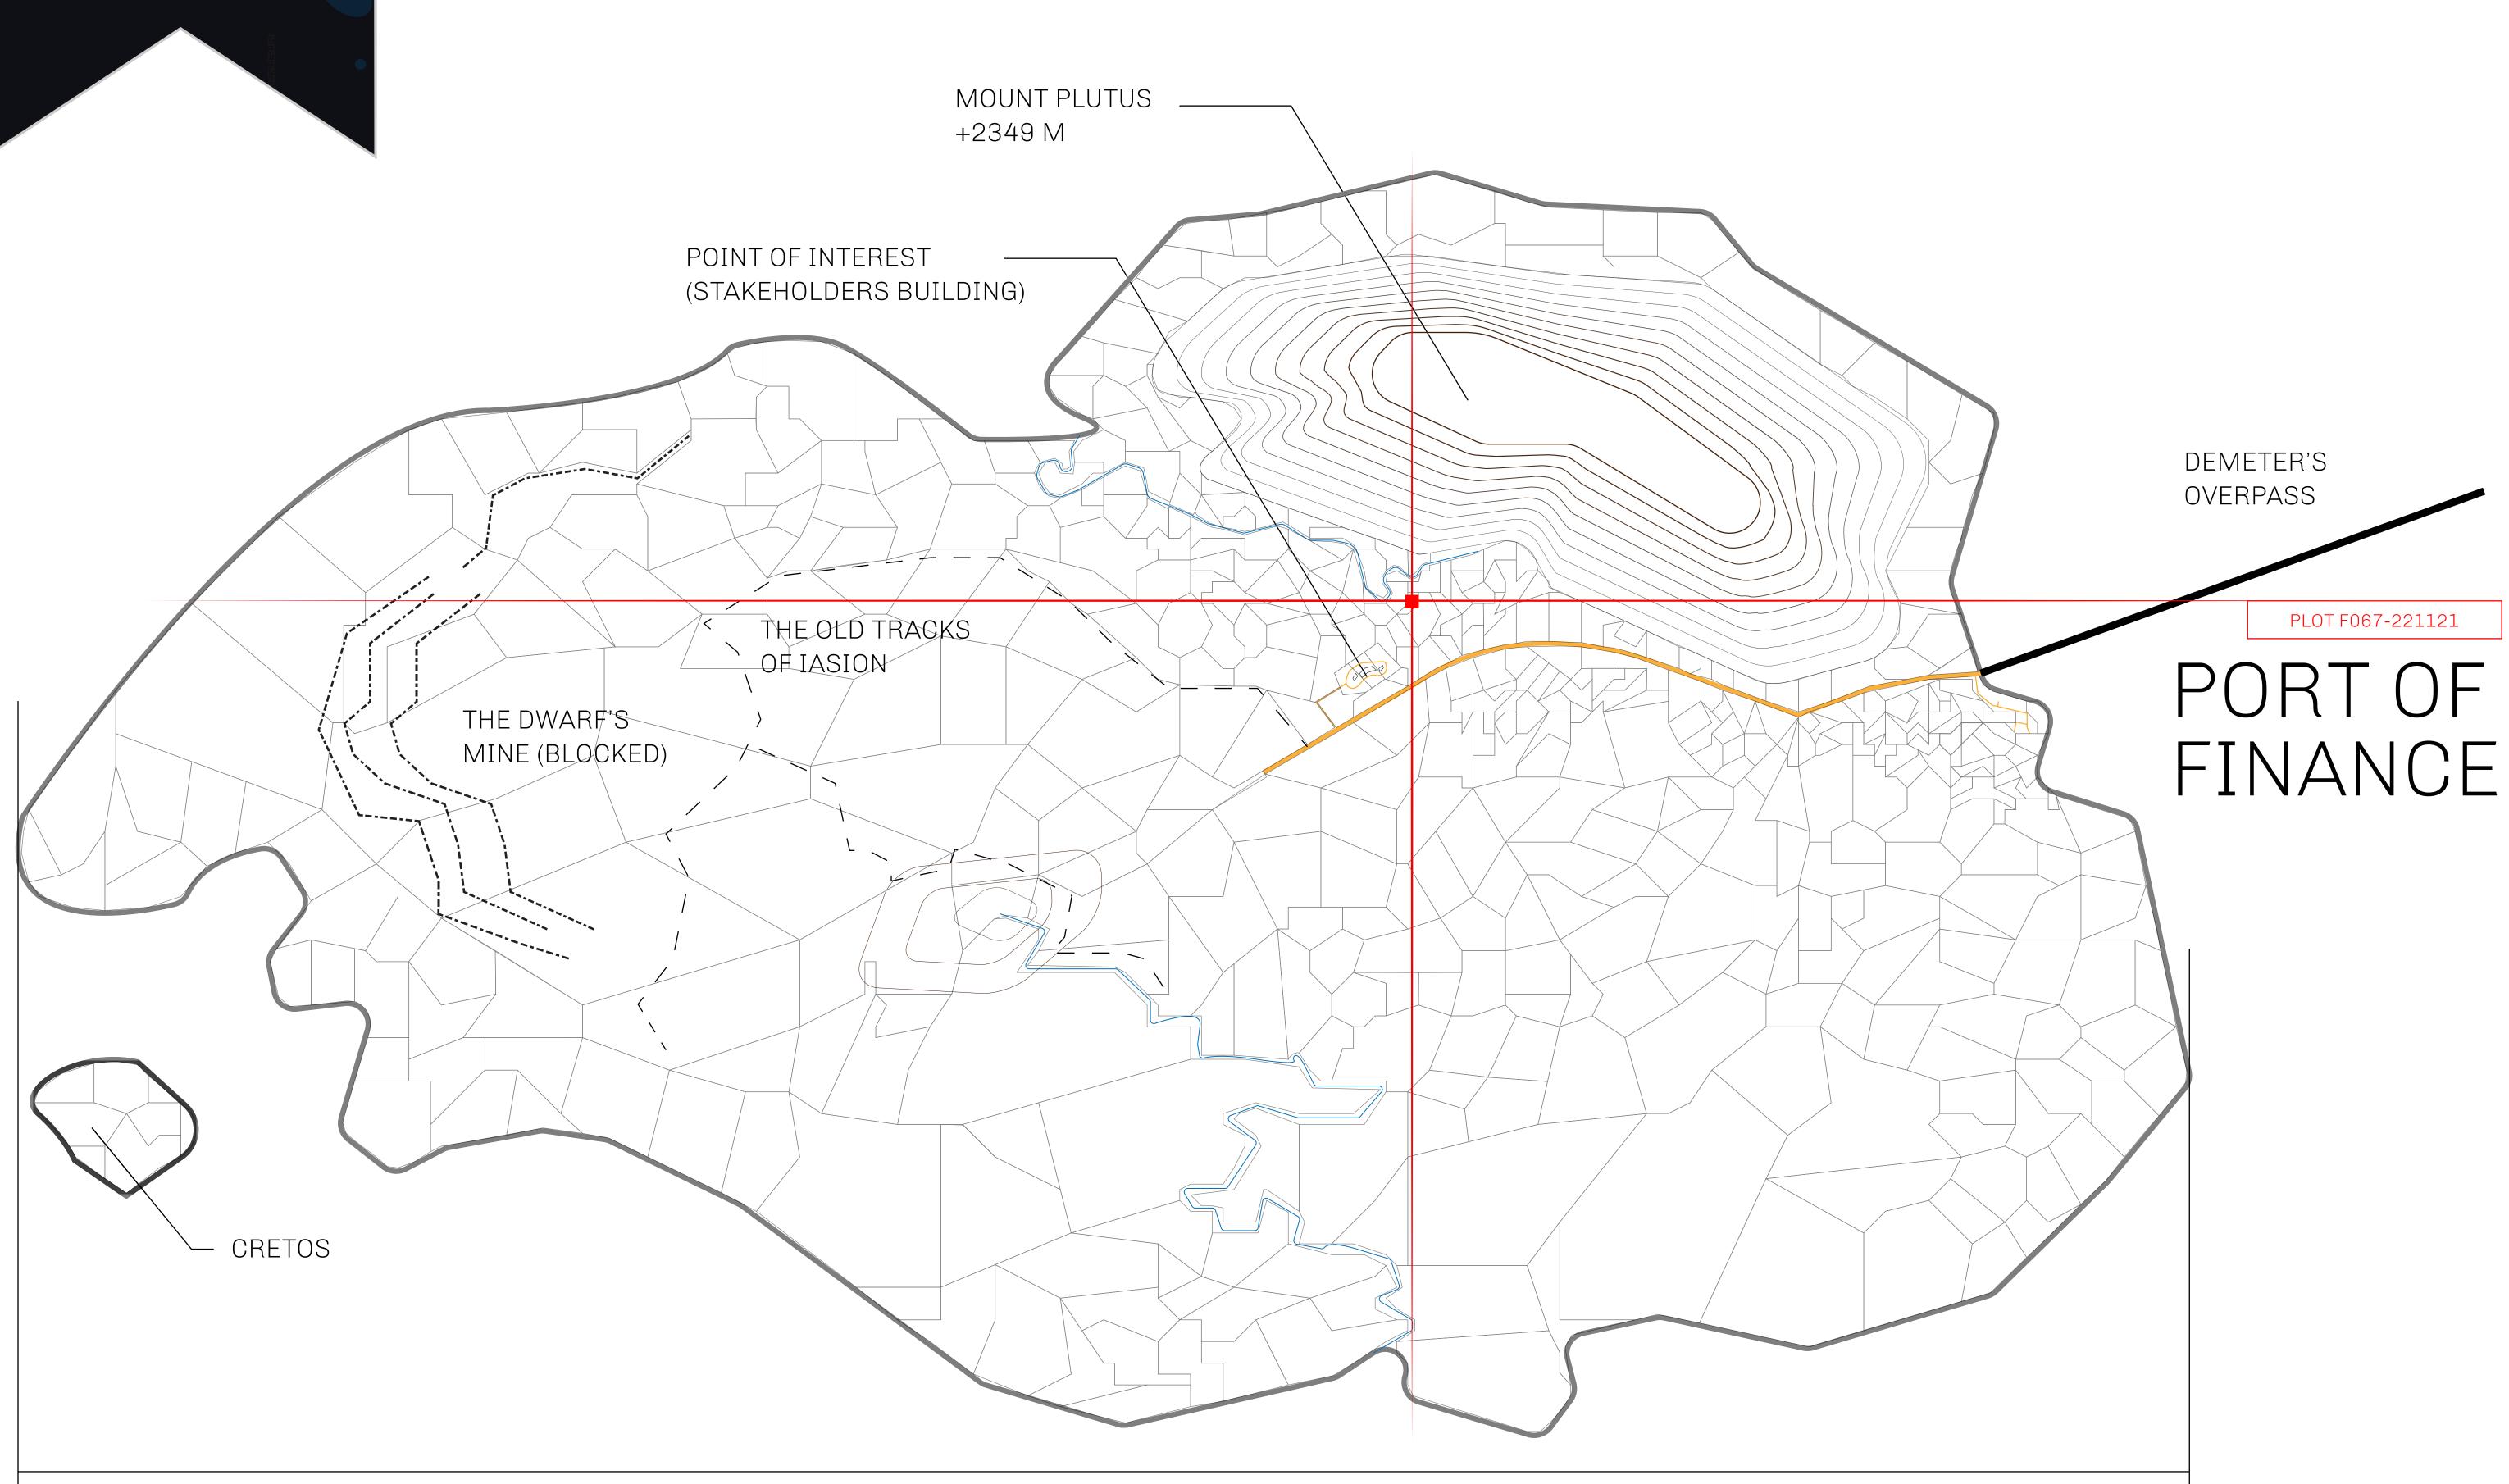

## GEOGRAPHY

COASTLINE
BORDERS
HIGHEST POINT
LOWEST POINT
PLOTS
SCALE

73.54 KM (45.70 MILES)
OCEAN
MOUNT PLUTUS +2349 M

THE DWARF'S MINE -215 M

490 1:50000