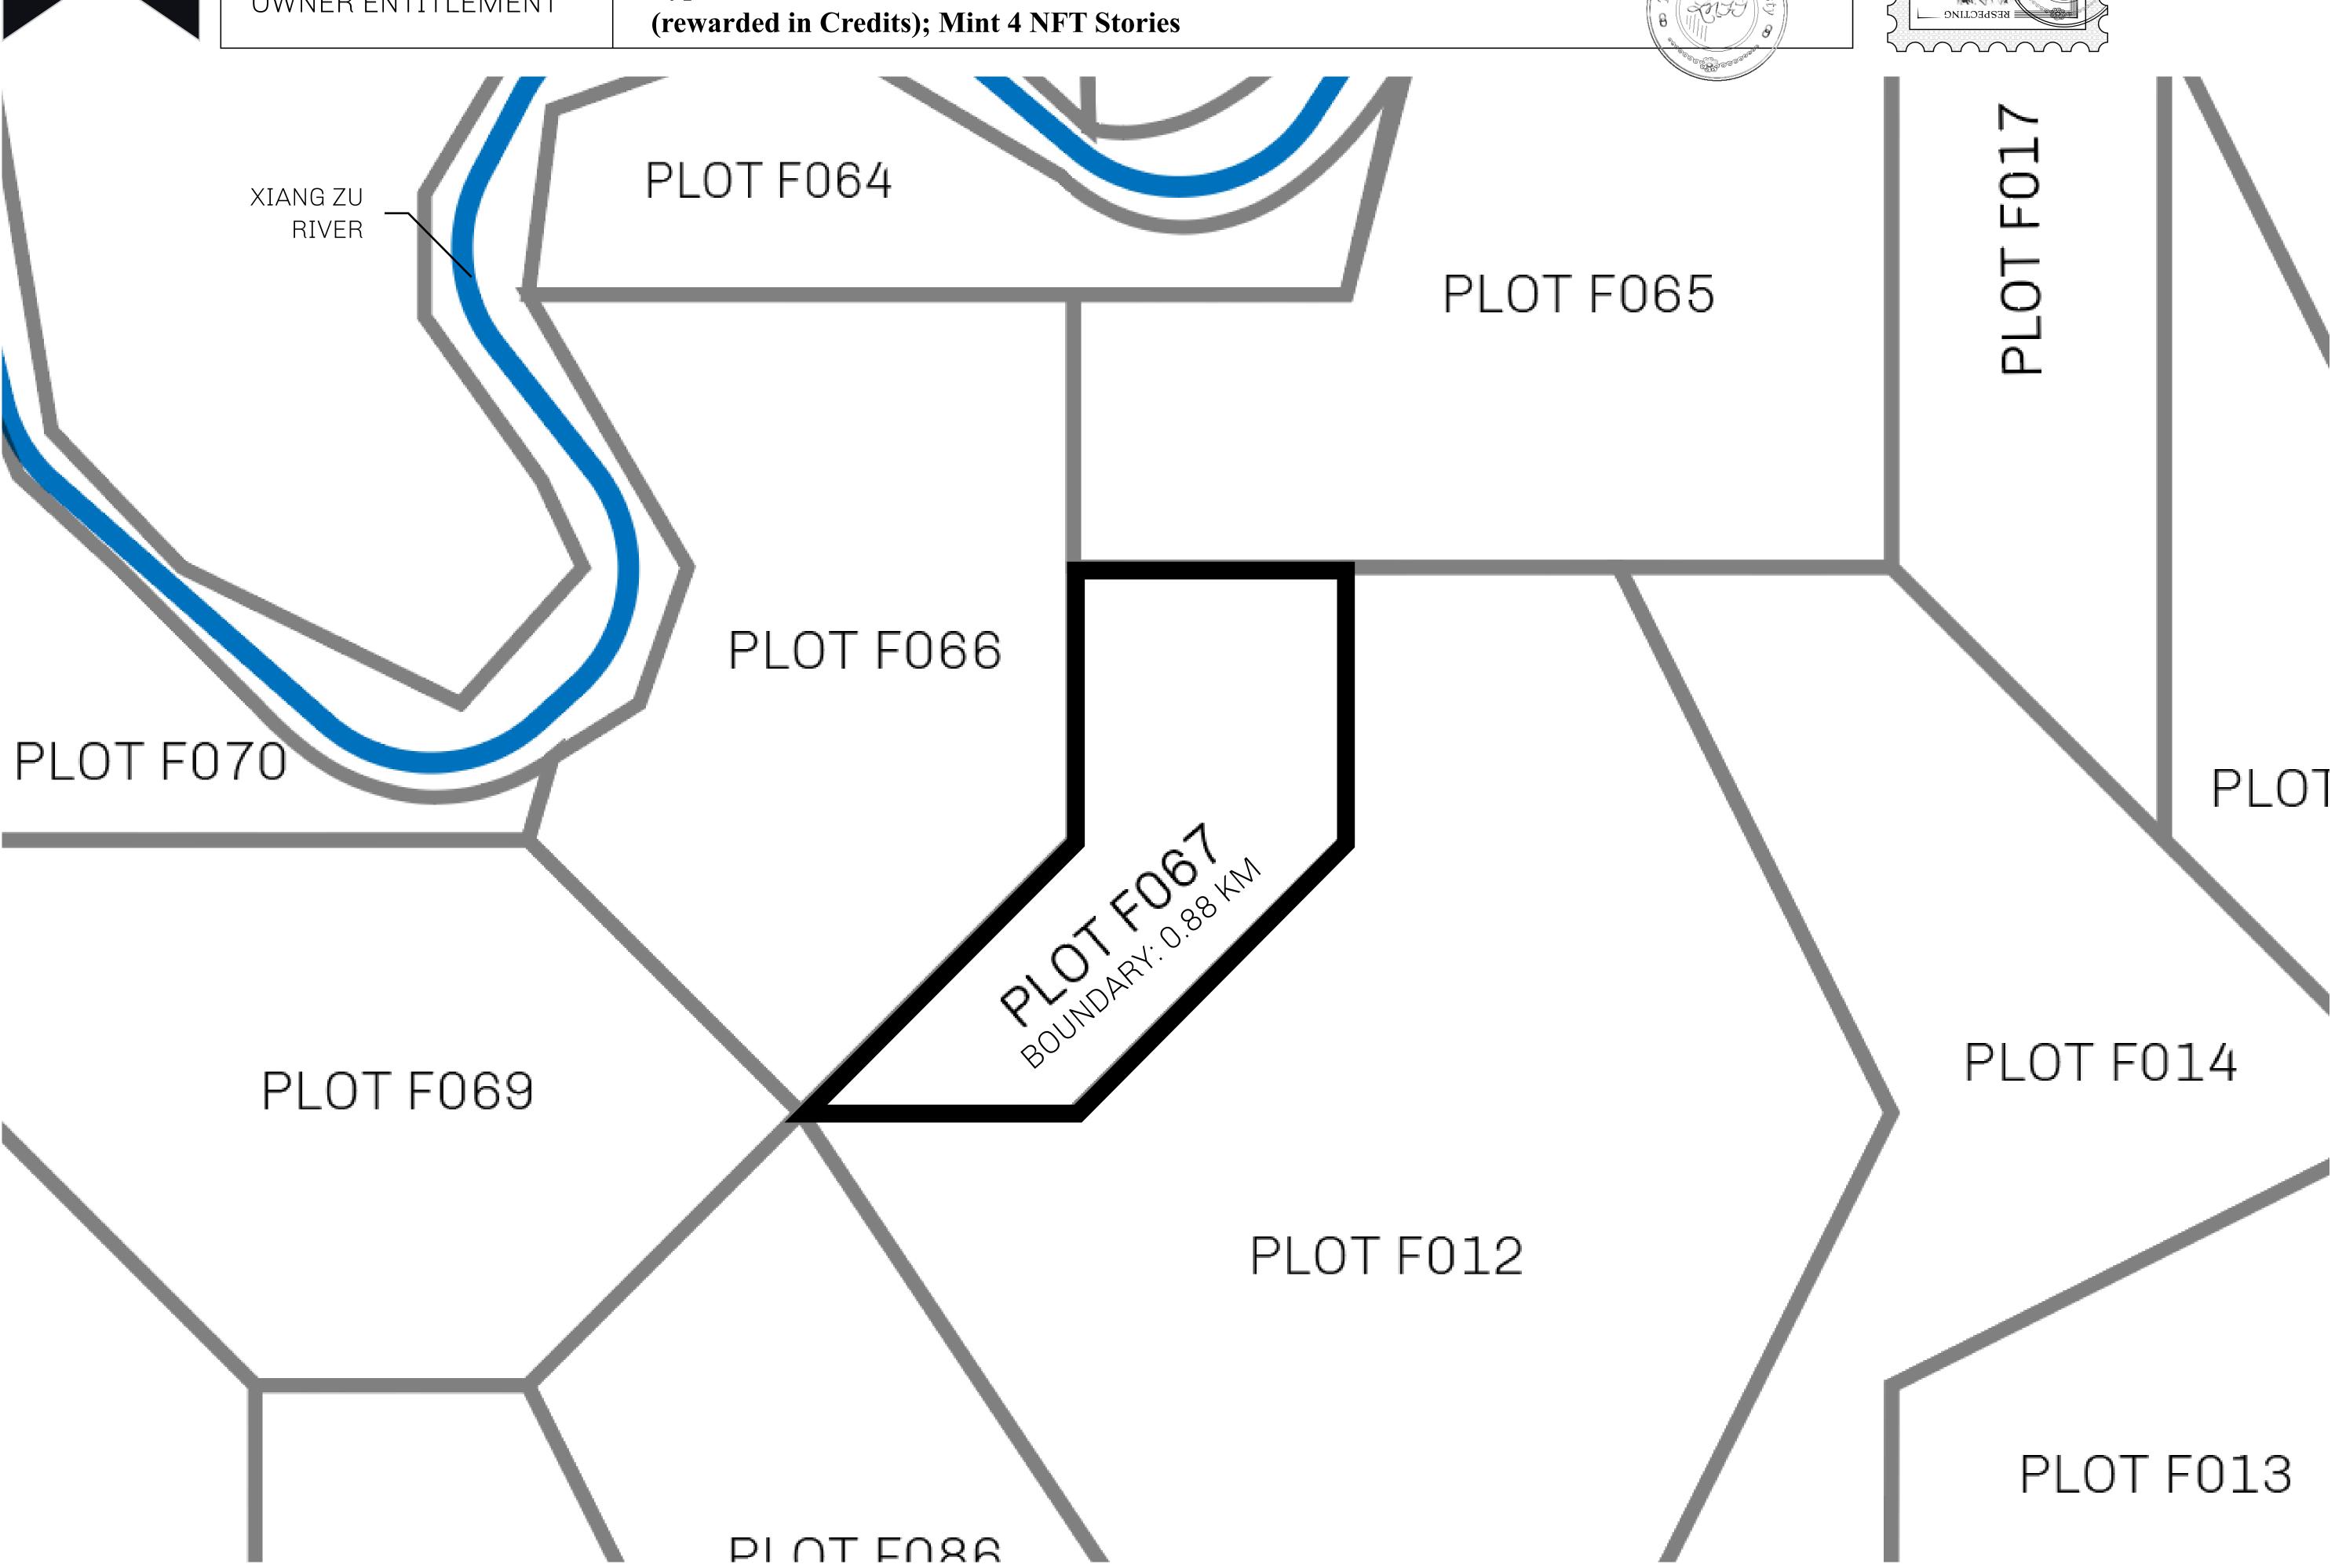

## H.M. LNFT Land Registry ADMINISTRATIVE AREA ISLE OF FUND ISSUED 22 November 2021 SCALE 1/50000 Type W-IOF: Share of 0.1% of all BUN sales based on number of NFT Stories minted