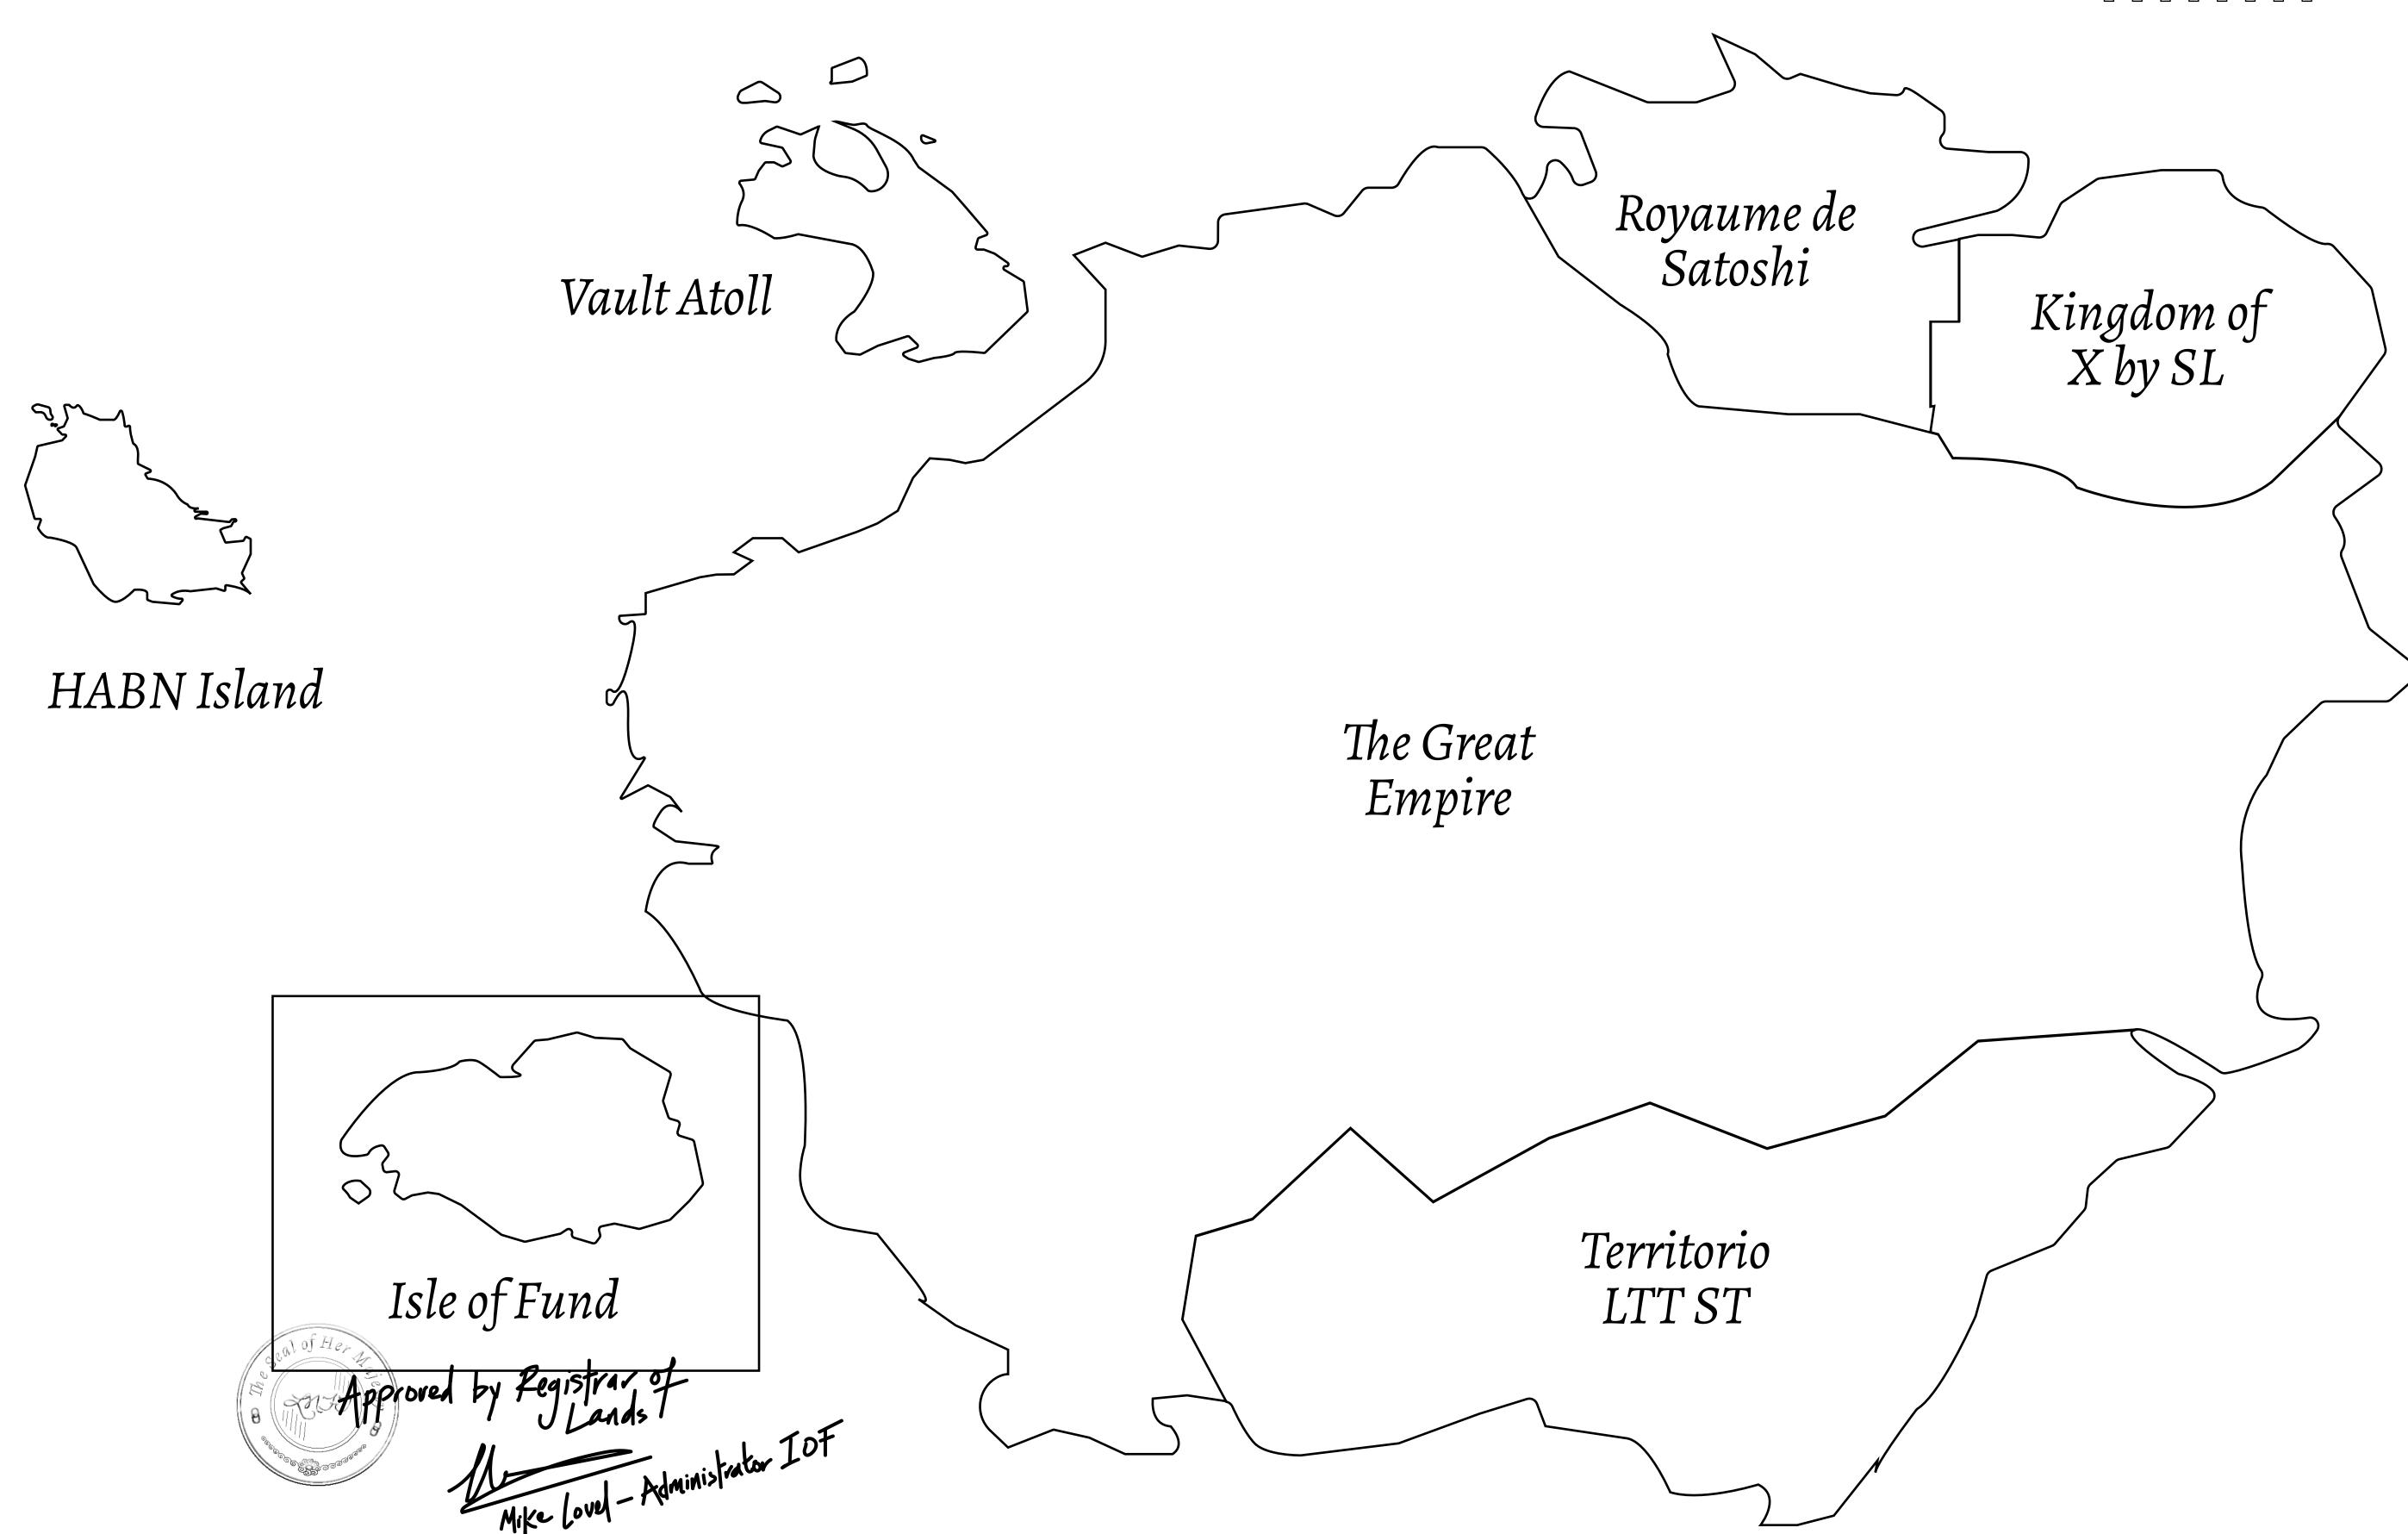

## GEOGRAPHY

COASTLINE
BORDERS
HIGHEST POINT
LOWEST POINT
PLOTS
SCALE

73.54 KM (45.70 MILES)
OCEAN
MOUNT PLUTUS +2349 M

THE DWARF'S MINE -215 M

490 1:50000

## H.M. LNFT Land Registry ADMINISTRATIVE AREA ISLE OF FUND ISSUED 22 November 2021 SCALE 1/50000 Type W-IOF: Share of 0.1% of all BUN sales based on number of NFT Stories minted