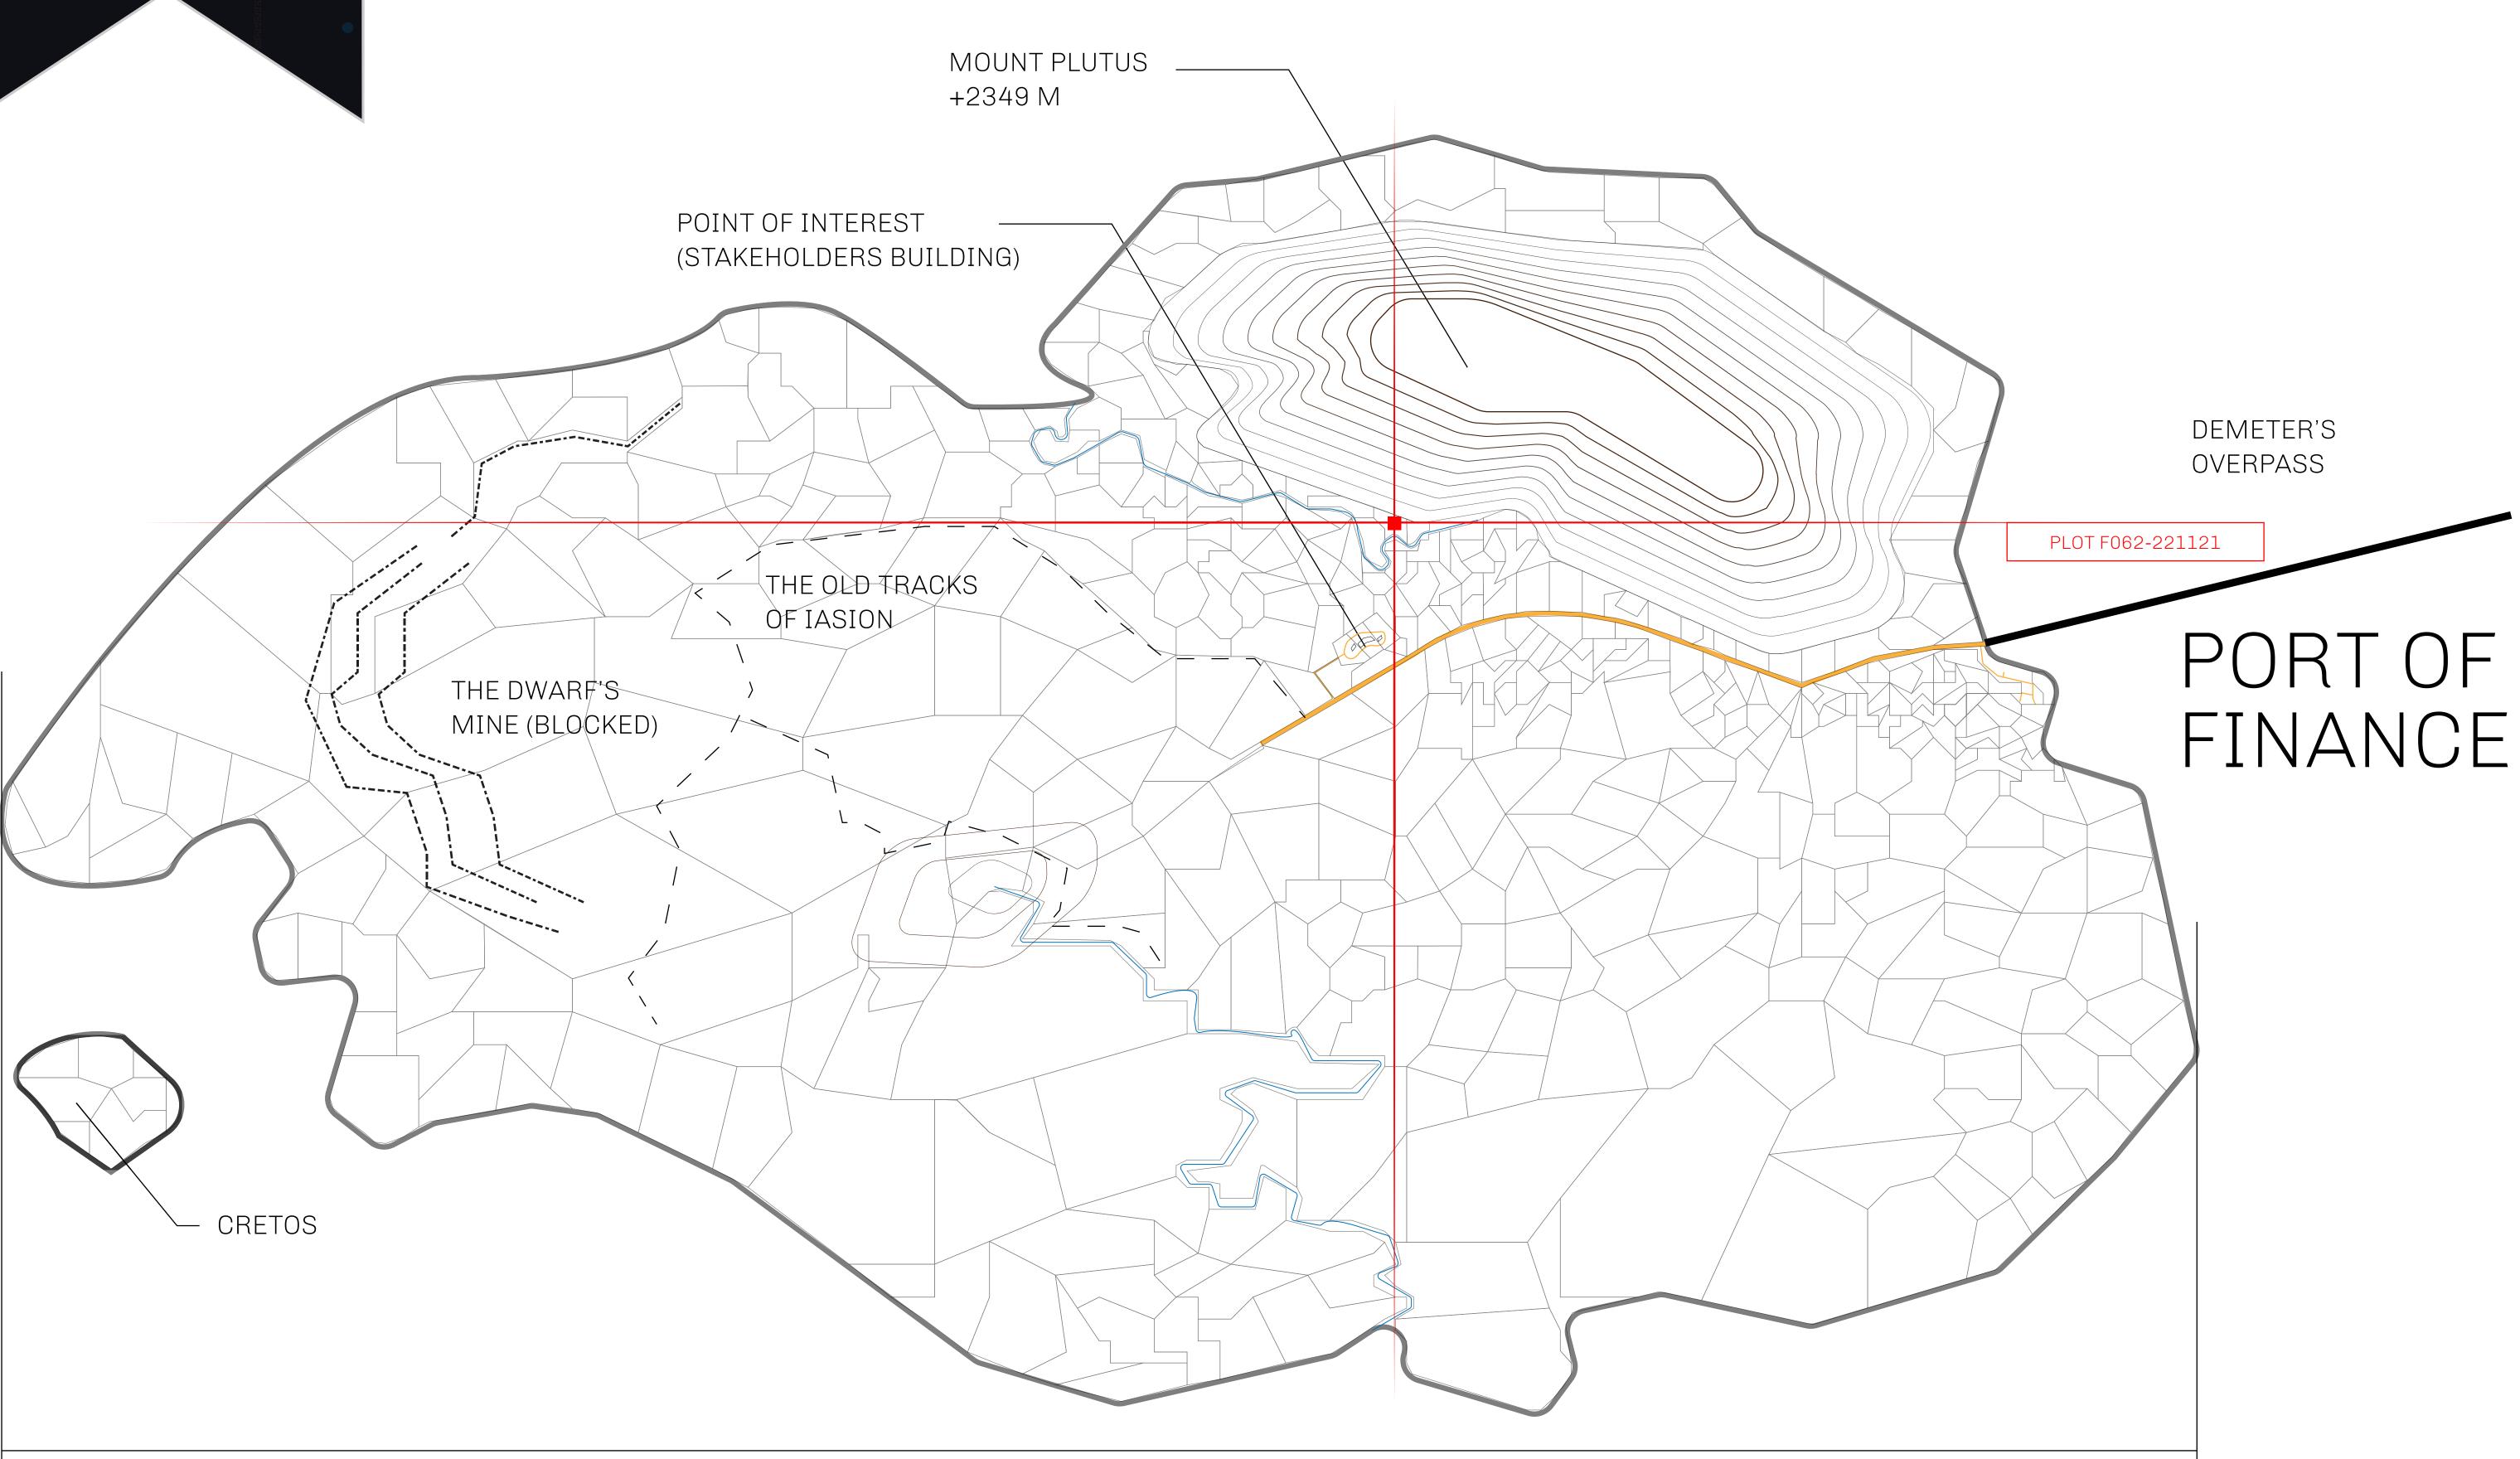

## GEOGRAPHY

COASTLINE
BORDERS
HIGHEST POINT
LOWEST POINT
PLOTS
SCALE

73.54 KM (45.70 MILES) OCEAN

MOUNT PLUTUS +2349 M THE DWARF'S MINE -215 M

490 1:50000

25.82 KM

## H.M. LNFT Land Registry

F062-221121

TITLE NUMBER

ADMINISTRATIVE AREA

ISLE OF FUND

ISSUED 22 November 2021

SCALE **1/50000** 

OWNER ENTITLEMENT