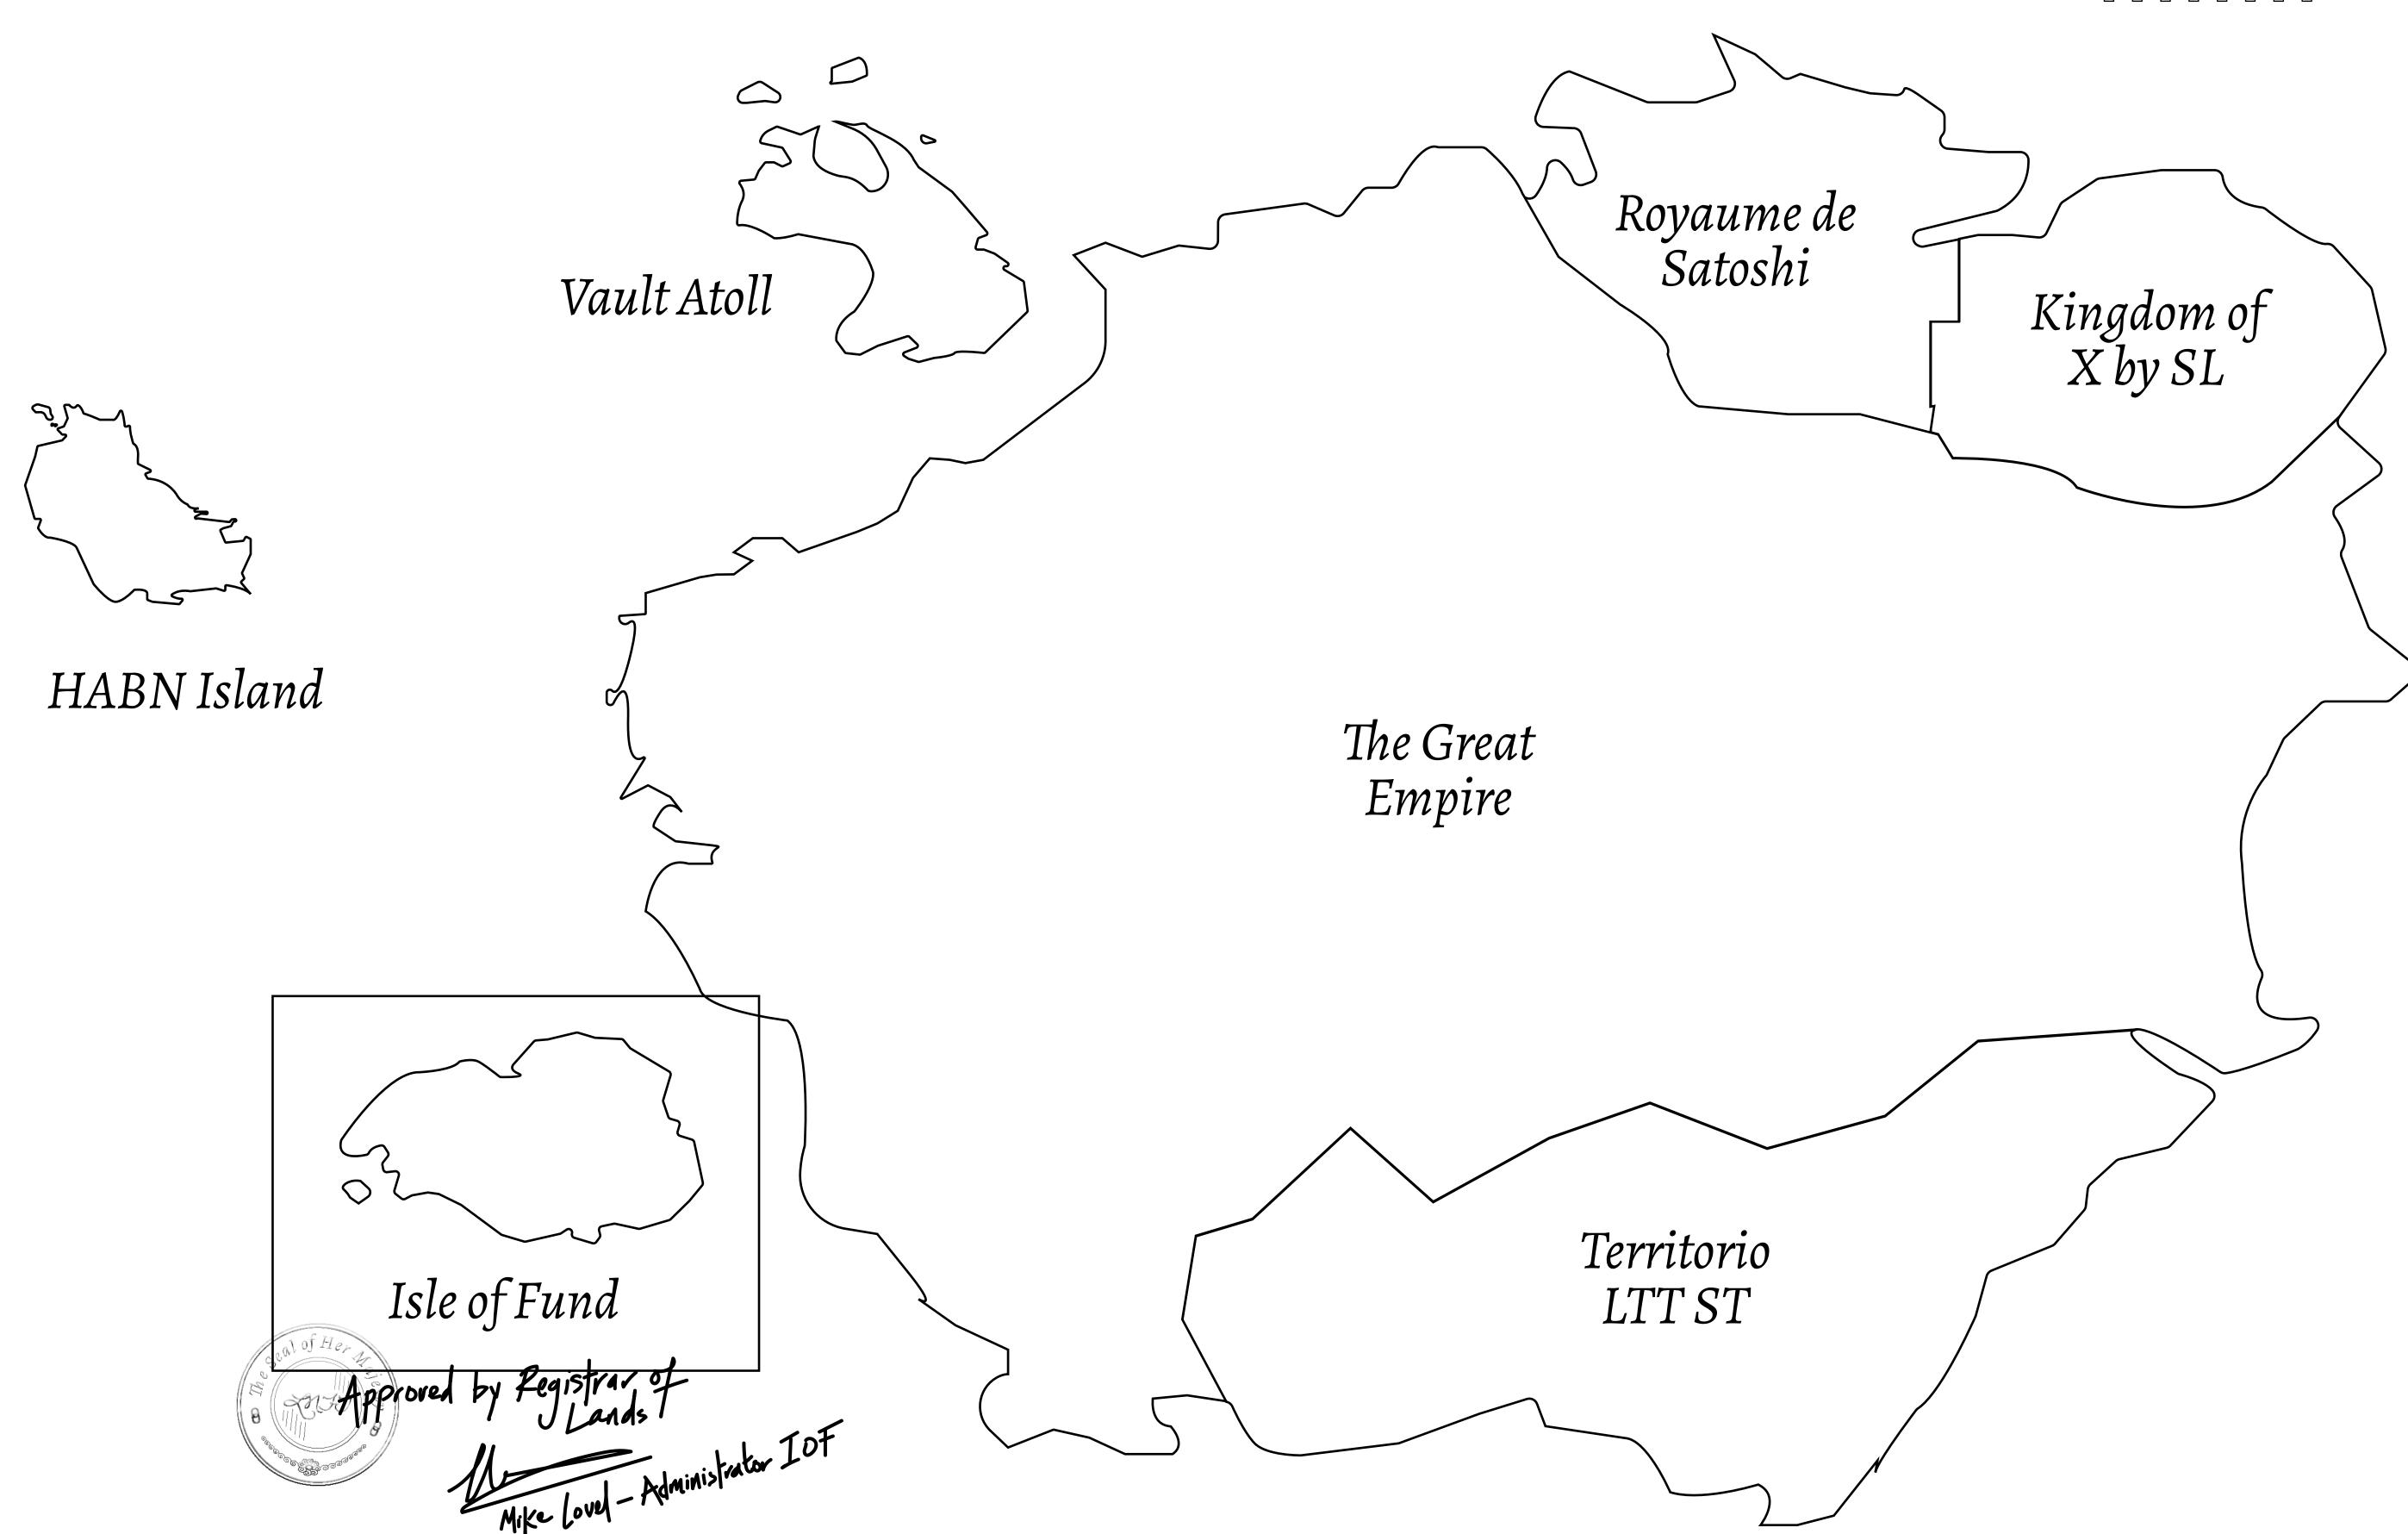

## GEOGRAPHY

COASTLINE
BORDERS
HIGHEST POINT
LOWEST POINT
PLOTS
SCALE

73.54 KM (45.70 MILES) OCEAN

MOUNT PLUTUS +2349 M THE DWARF'S MINE -215 M

490 1:50000

25.82 KM

## H.M. LNFT Land Registry

F062-221121

TITLE NUMBER

ADMINISTRATIVE AREA

ISLE OF FUND

ISSUED 22 November 2021

SCALE **1/50000** 

OWNER ENTITLEMENT