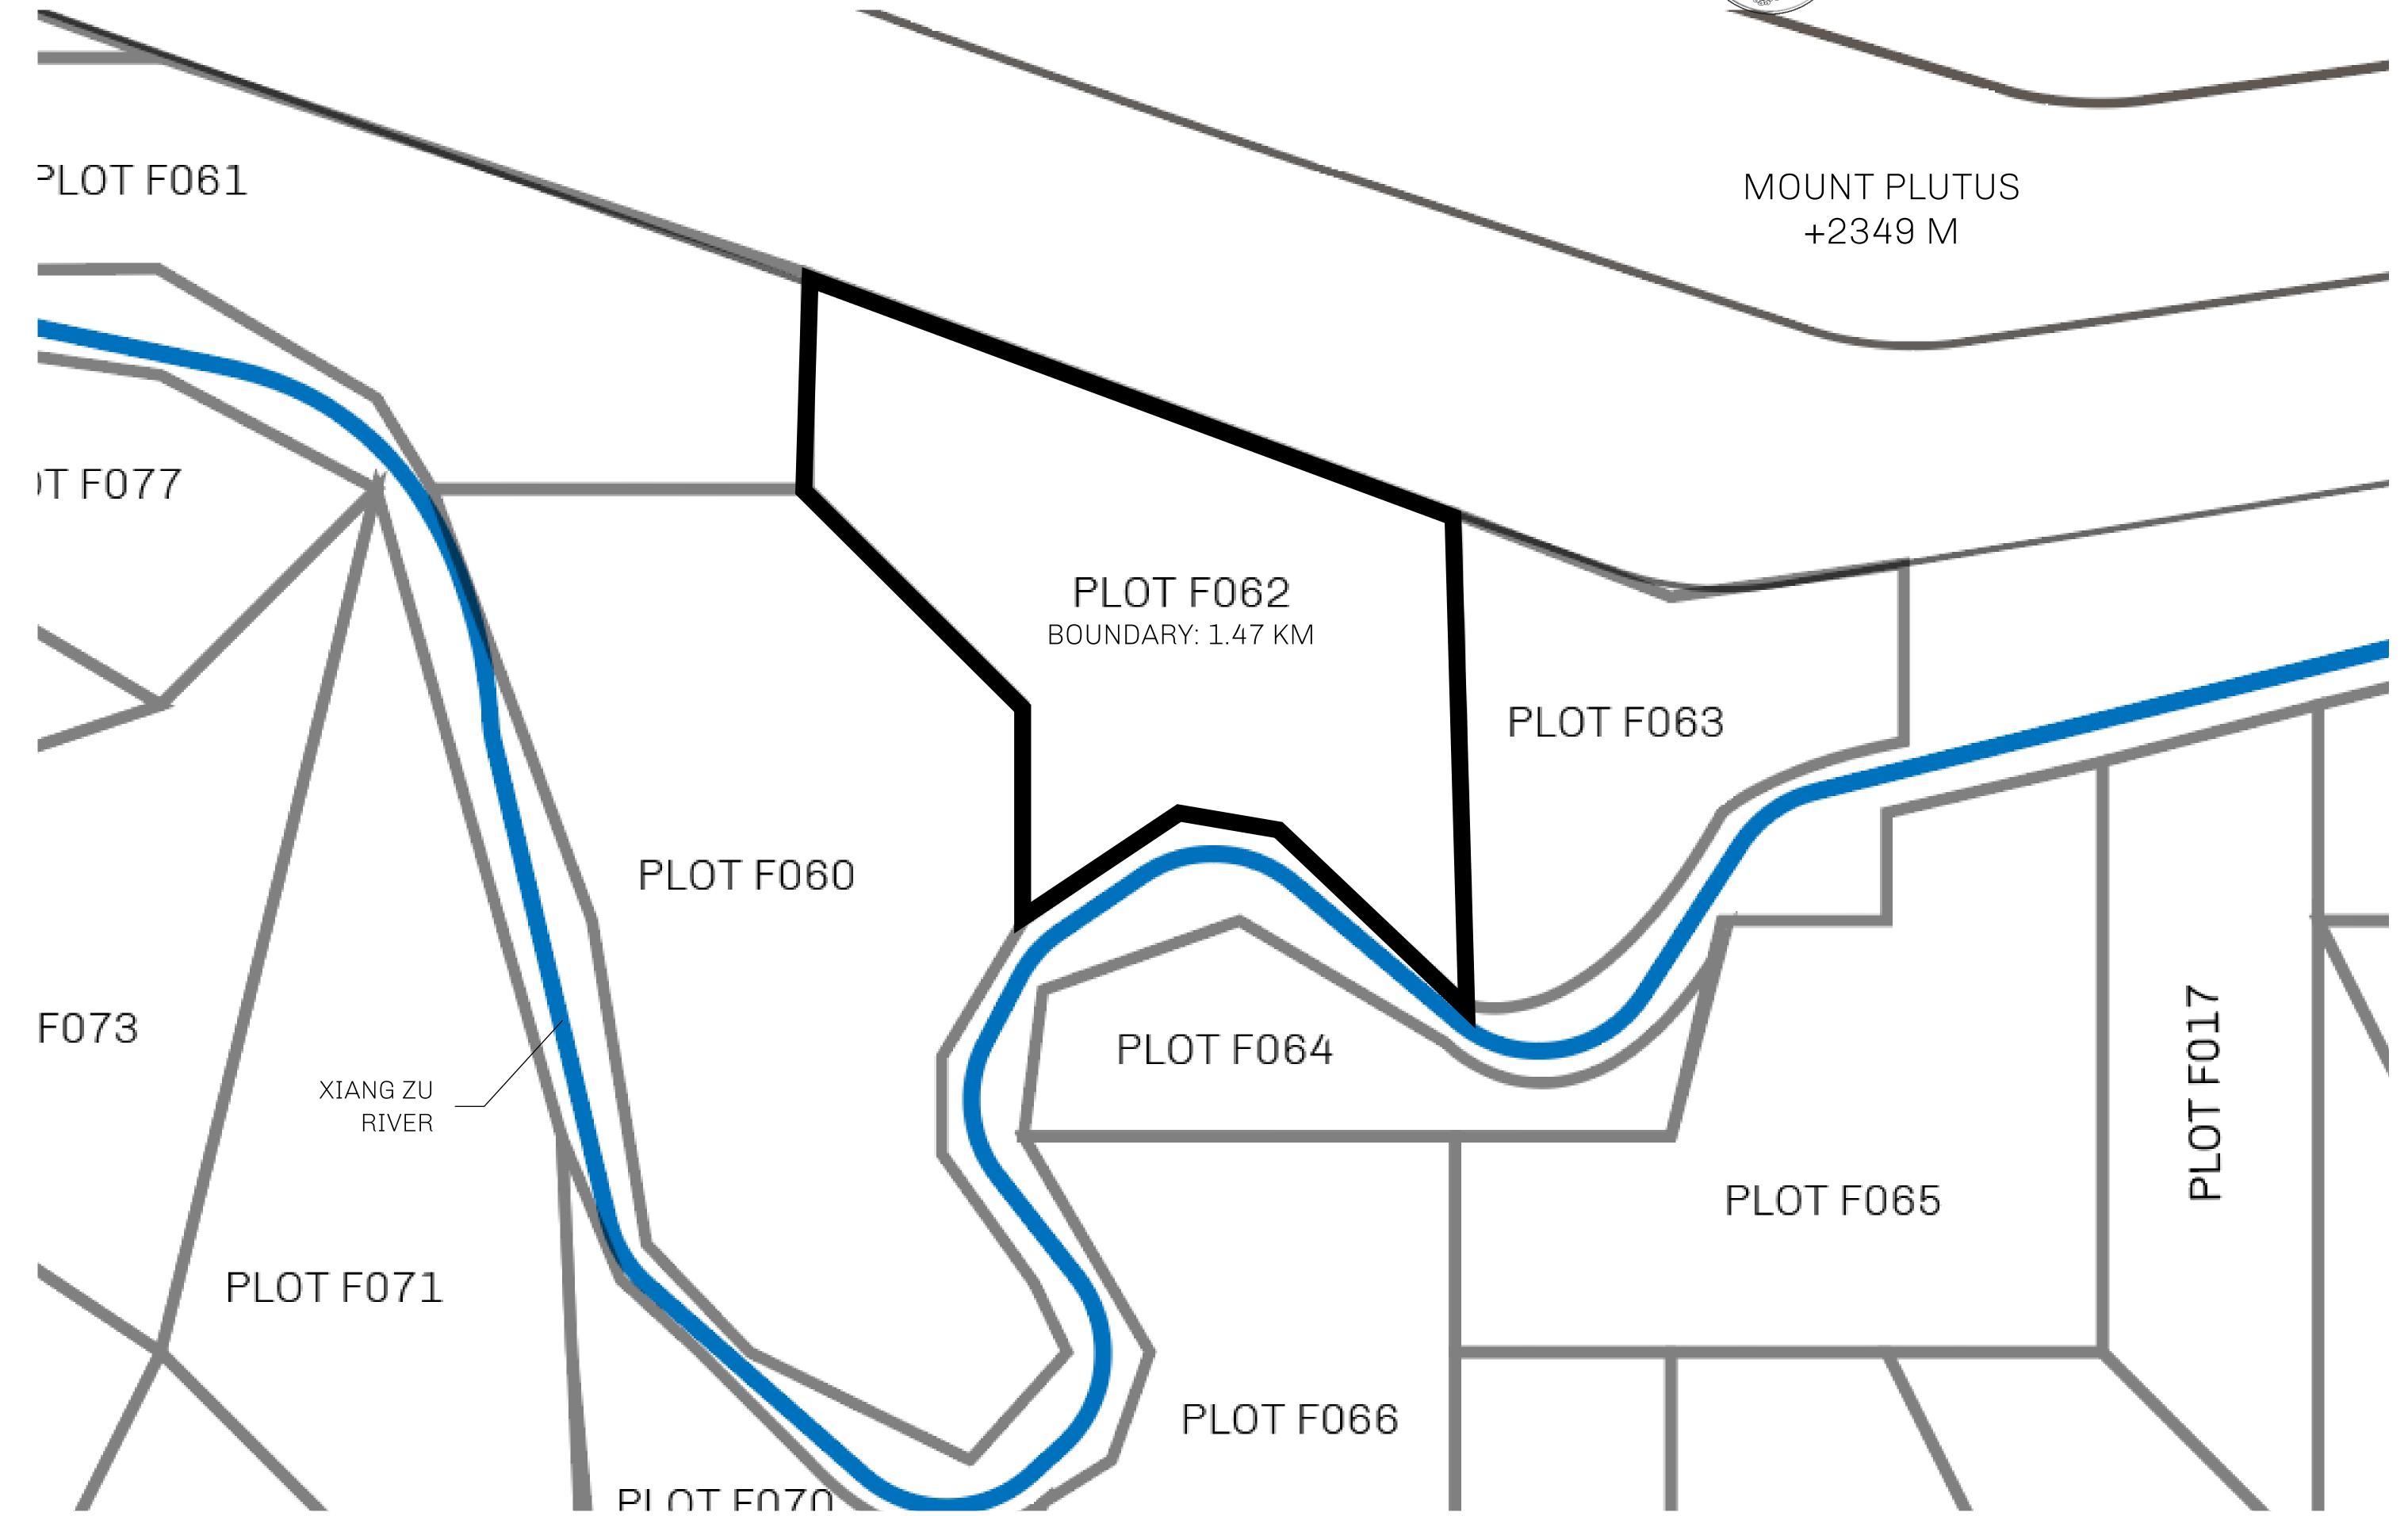

## H.M. LNFT Land Registry

F062-221121

TITLE NUMBER

ADMINISTRATIVE AREA

ISLE OF FUND

ISSUED 22 November 2021

SCALE **1/50000** 

OWNER ENTITLEMENT

Type W-IOF: Share of 0.1% of all BUN sales based on number of NFT Stories minted

(rewarded in Credits); Mint 4 NFT Stories