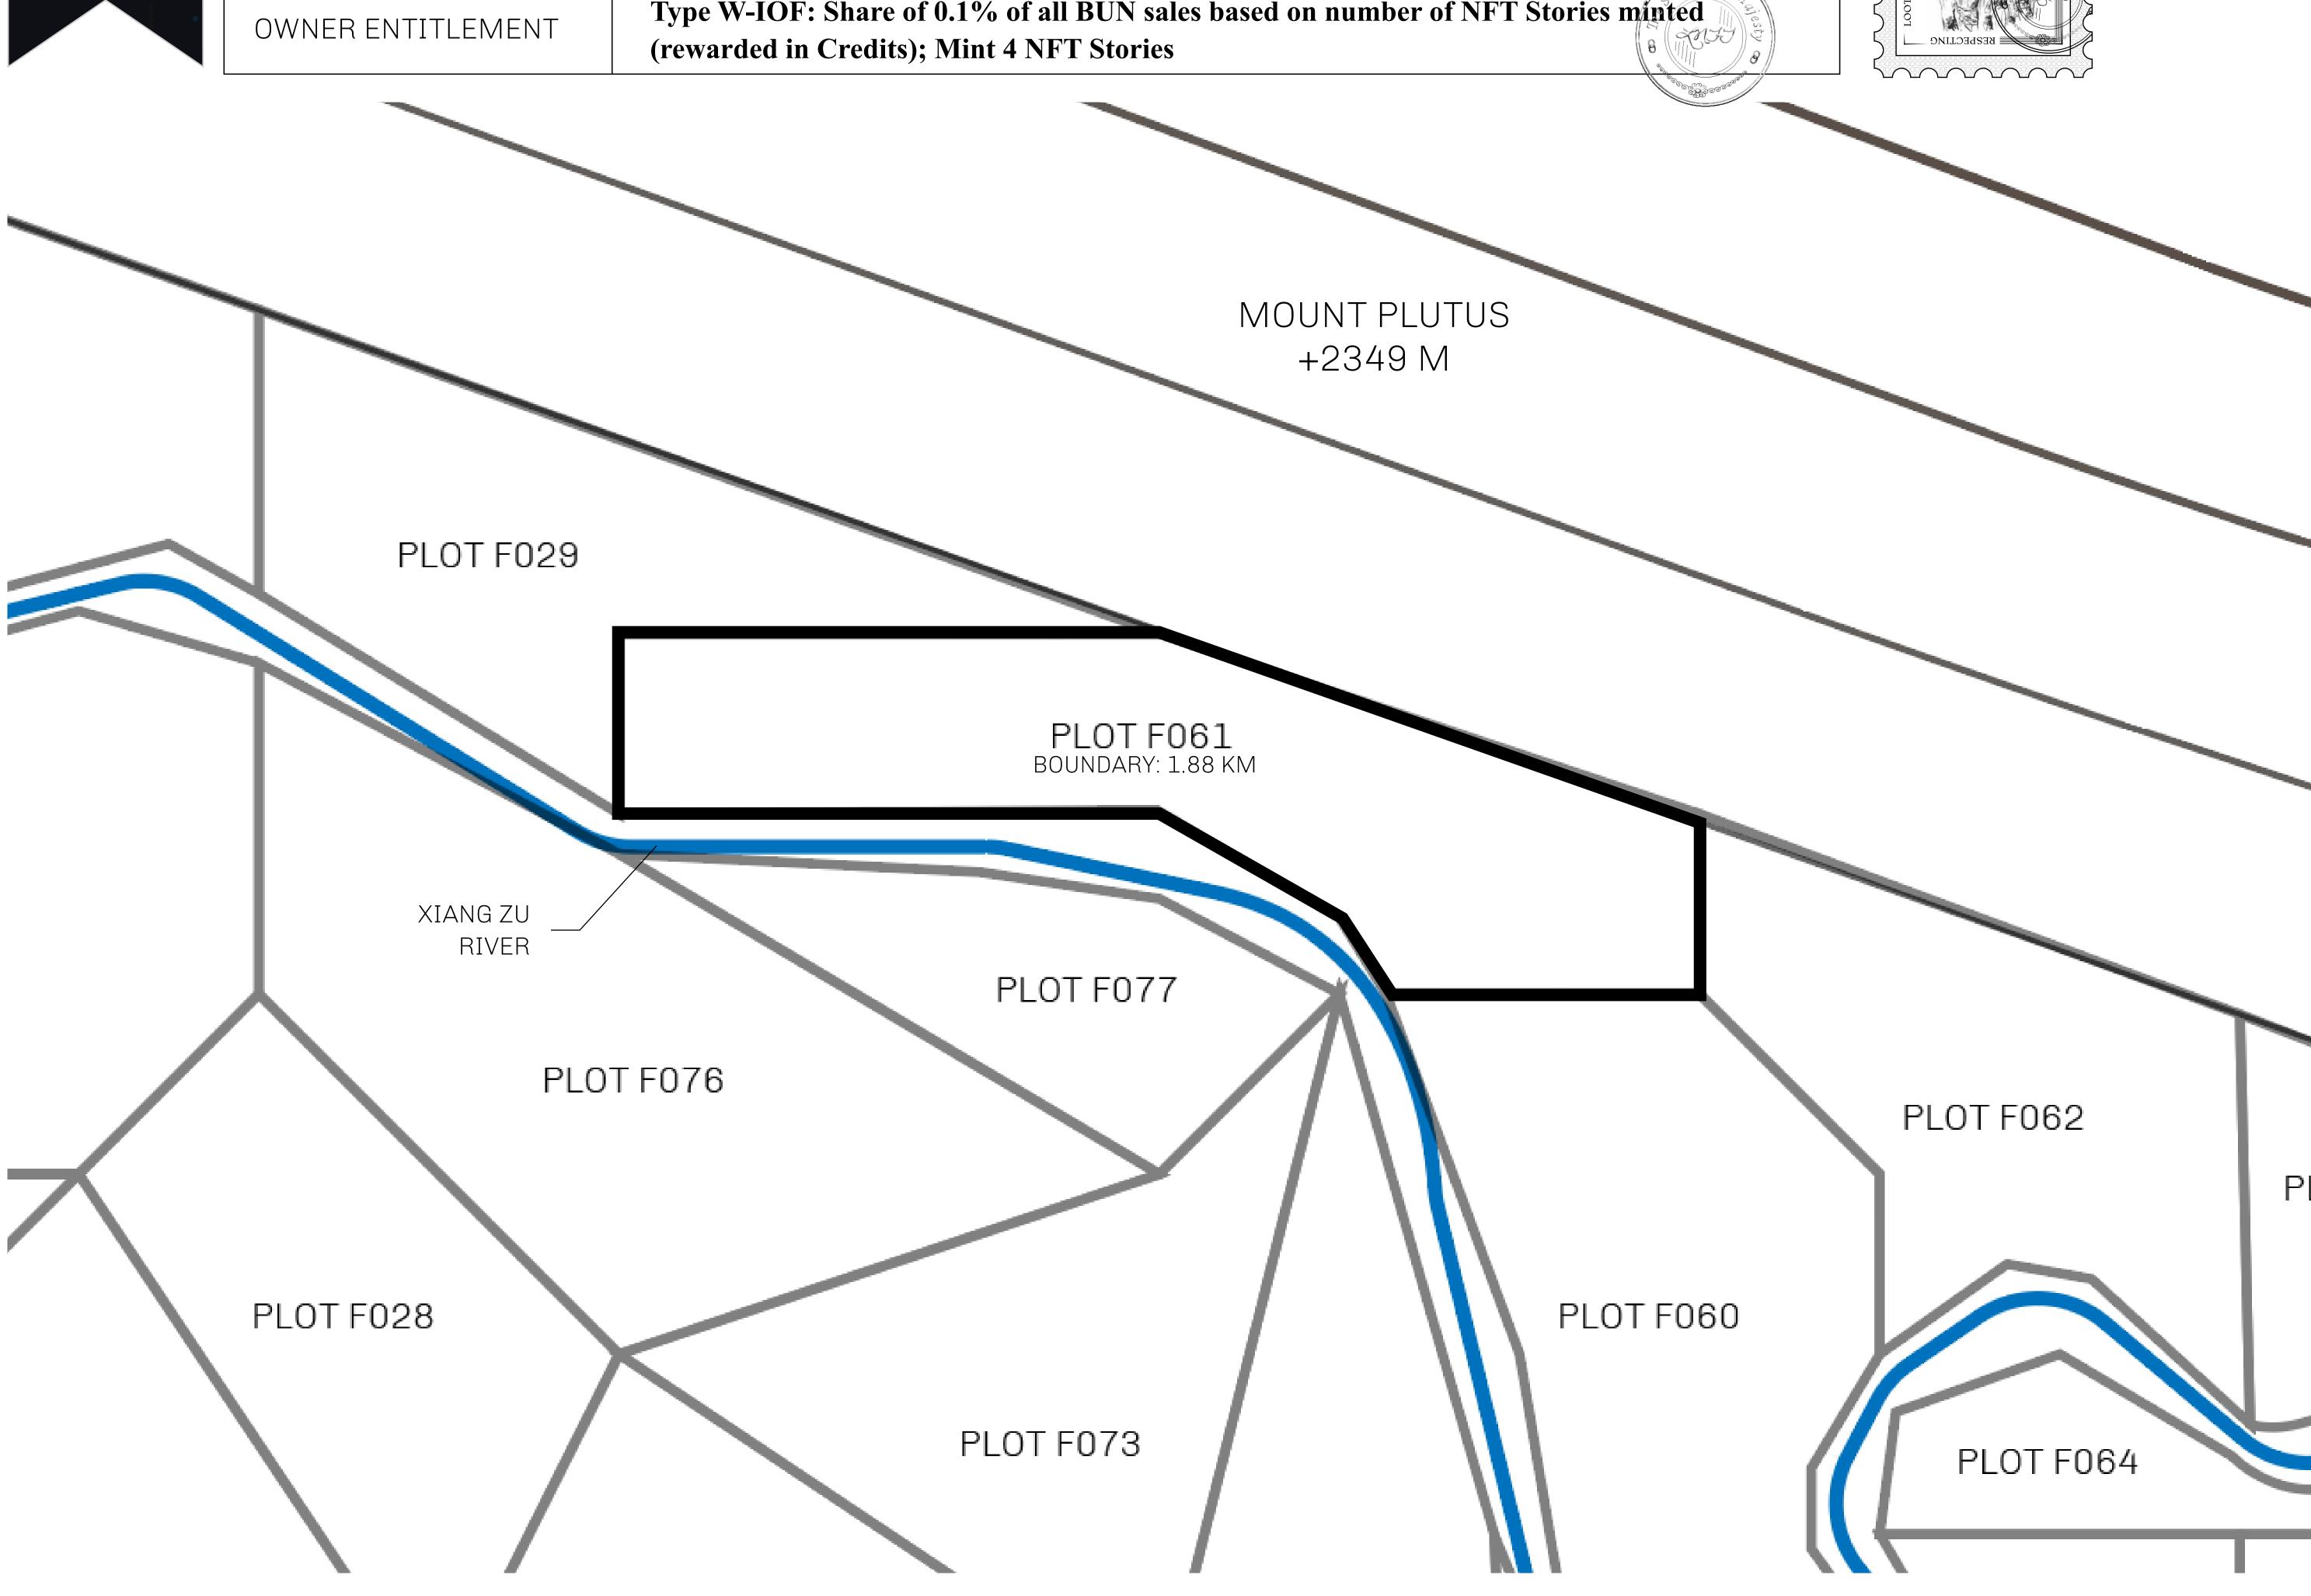

## GEOGRAPHY

COASTLINE
BORDERS
HIGHEST POINT
LOWEST POINT
PLOTS
SCALE

73.54 KM (45.70 MILES)
OCEAN
MOUNT PLUTUS +2349 M

1:50000

THE DWARF'S MINE -215 M 490

25.82 KM

| H.M. LNFT Land Registry                                                             |              | TITLE NUMBER                          |  |
|-------------------------------------------------------------------------------------|--------------|---------------------------------------|--|
|                                                                                     |              | F061-221121                           |  |
| ADMINISTRATIVE AREA                                                                 | ISLE OF FUND | ISSUED 22 November 2021 SCALE 1/50000 |  |
| Type W IOE, Chara of 0.10/ of all DIM sales hased on number of NET Staries not at a |              |                                       |  |