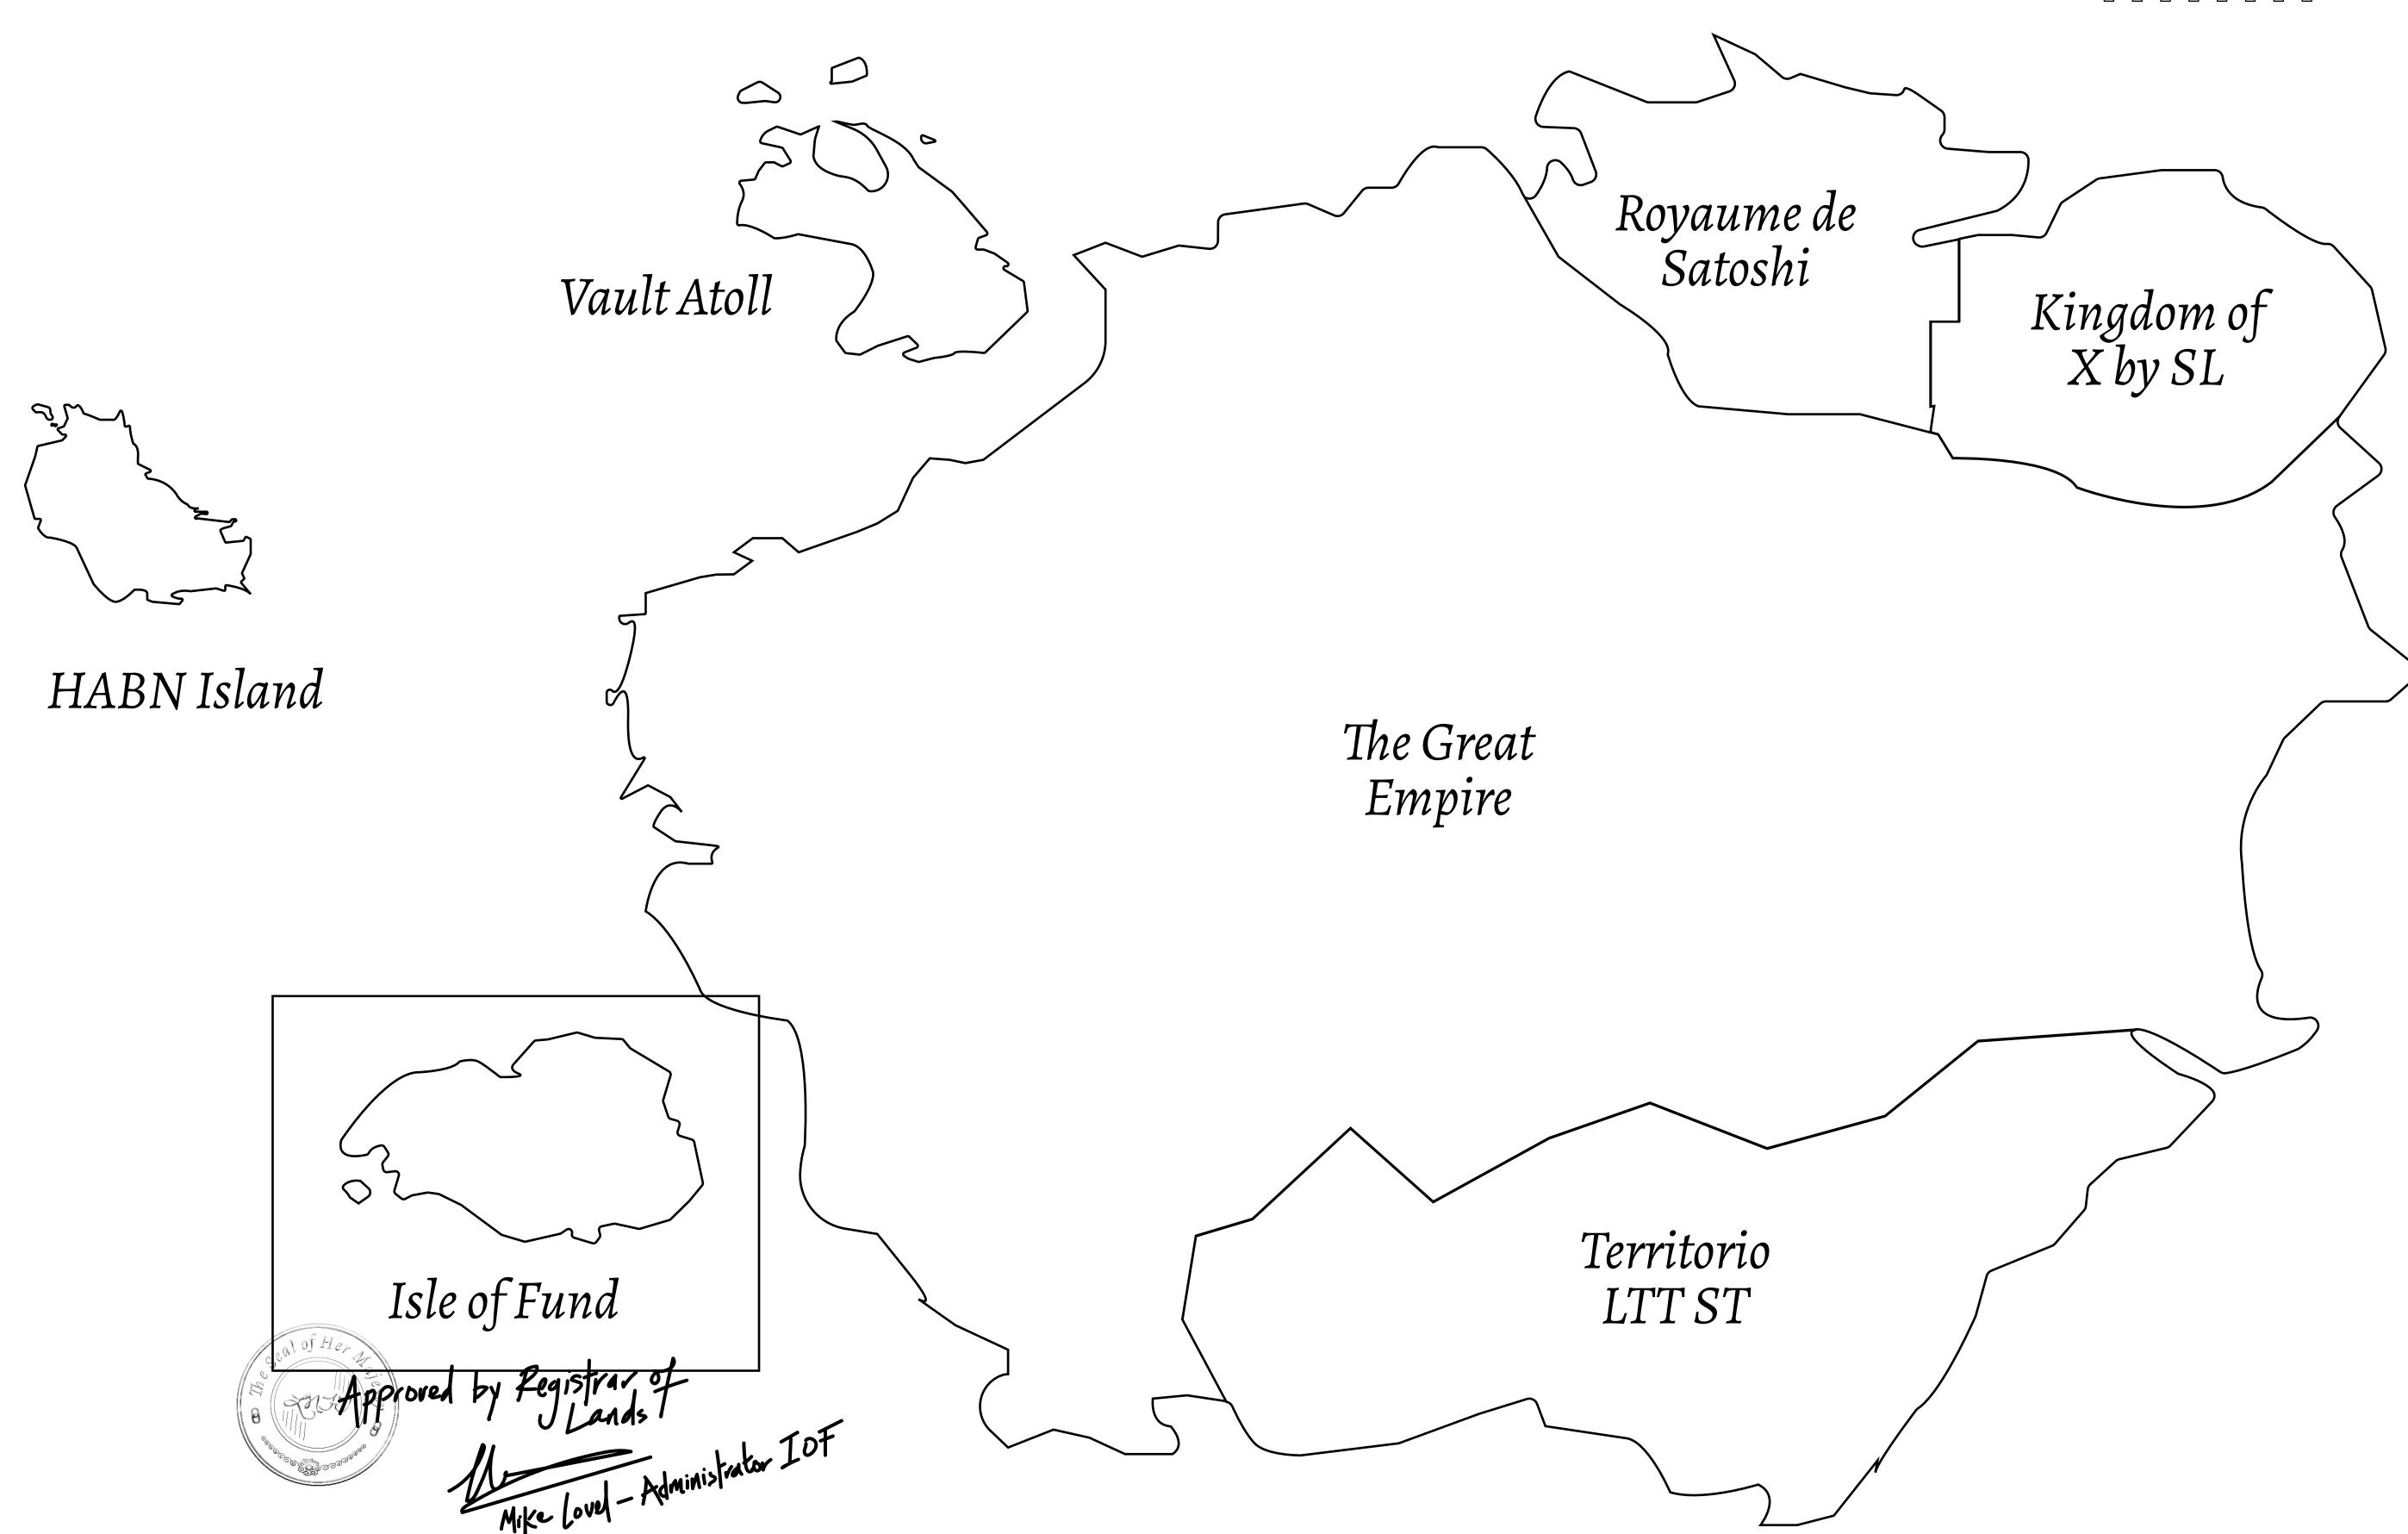

## GEOGRAPHY

COASTLINE
BORDERS
HIGHEST POINT
LOWEST POINT
PLOTS
SCALE

73.54 KM (45.70 MILES)
OCEAN
MOUNT PLUTUS +2349 M

1:50000

THE DWARF'S MINE -215 M 490

25.82 KM

| H.M. LNFT Land Registry                                                             |              | TITLE NUMBER                          |  |
|-------------------------------------------------------------------------------------|--------------|---------------------------------------|--|
|                                                                                     |              | F061-221121                           |  |
| ADMINISTRATIVE AREA                                                                 | ISLE OF FUND | ISSUED 22 November 2021 SCALE 1/50000 |  |
| Type W IOE, Chara of 0.10/ of all DIM sales hased on number of NET Staries not at a |              |                                       |  |