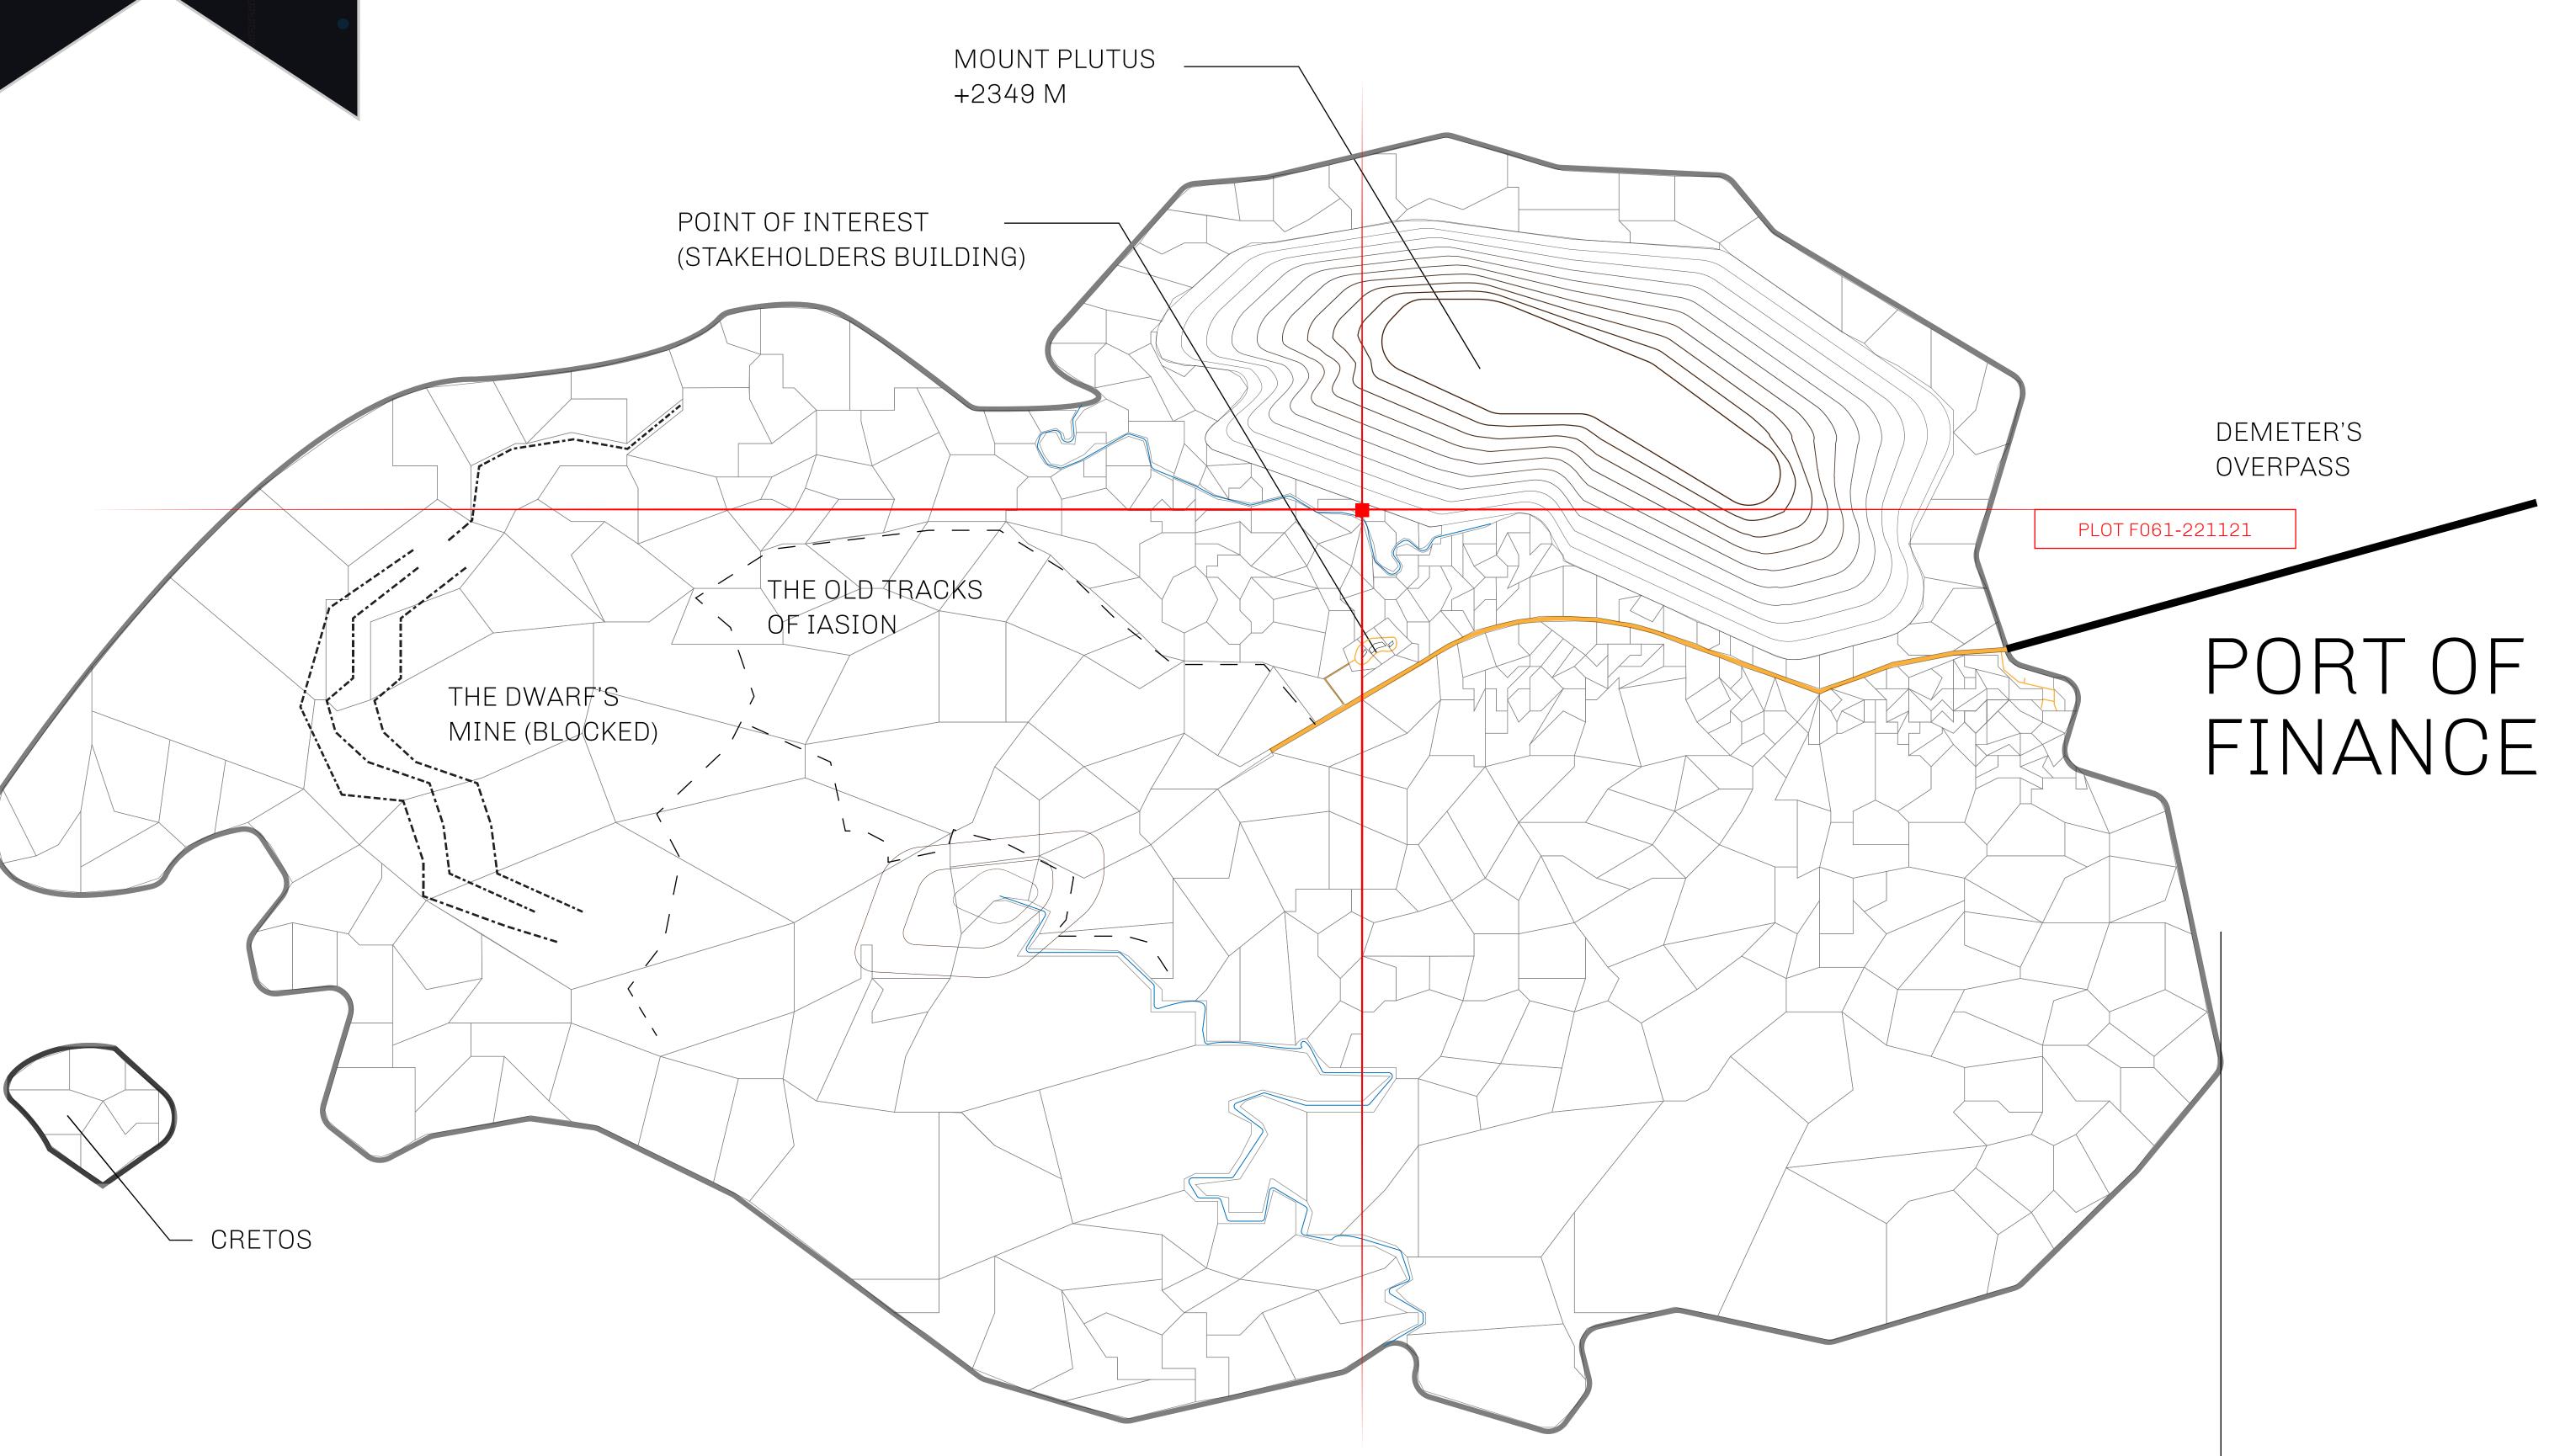

## THE FINANCIERS

Often known as the "paperwork" center of Loot NFT World, the Isle of Fund is the destination for landowners to manage their plots. Plots grant rights embodied in revenue-bearing NFTs (or RB-NFTs), such as minting of NFT stories, receiving USDC platform credit rewards from the World's economic activities, and more. Its people are the leaders in NFT-wrapped instrument experimentations which occurs at the Stakeholder's Building.

## GEOGRAPHY

COASTLINE
BORDERS
HIGHEST POINT
LOWEST POINT
PLOTS
SCALE

73.54 KM (45.70 MILES)
OCEAN
MOUNT PLUTUS +2349 M

1:50000

THE DWARF'S MINE -215 M 490

25.82 KM

| H.M. LNFT Land Registry                                                             |              | TITLE NUMBER                          |  |
|-------------------------------------------------------------------------------------|--------------|---------------------------------------|--|
|                                                                                     |              | F061-221121                           |  |
| ADMINISTRATIVE AREA                                                                 | ISLE OF FUND | ISSUED 22 November 2021 SCALE 1/50000 |  |
| Type W IOE, Chara of 0.10/ of all DIM sales hased on number of NET Staries not at a |              |                                       |  |