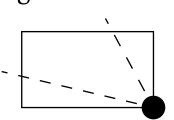

## PLOT F059

**OFFICIAL PERSPECTIVE SHEET FOR FILING** 

Indicate vantage point for each drawing. Copy and mark each sheet required prior to filing.

Guide - Vantage point should be indicated as shown in the diagram: