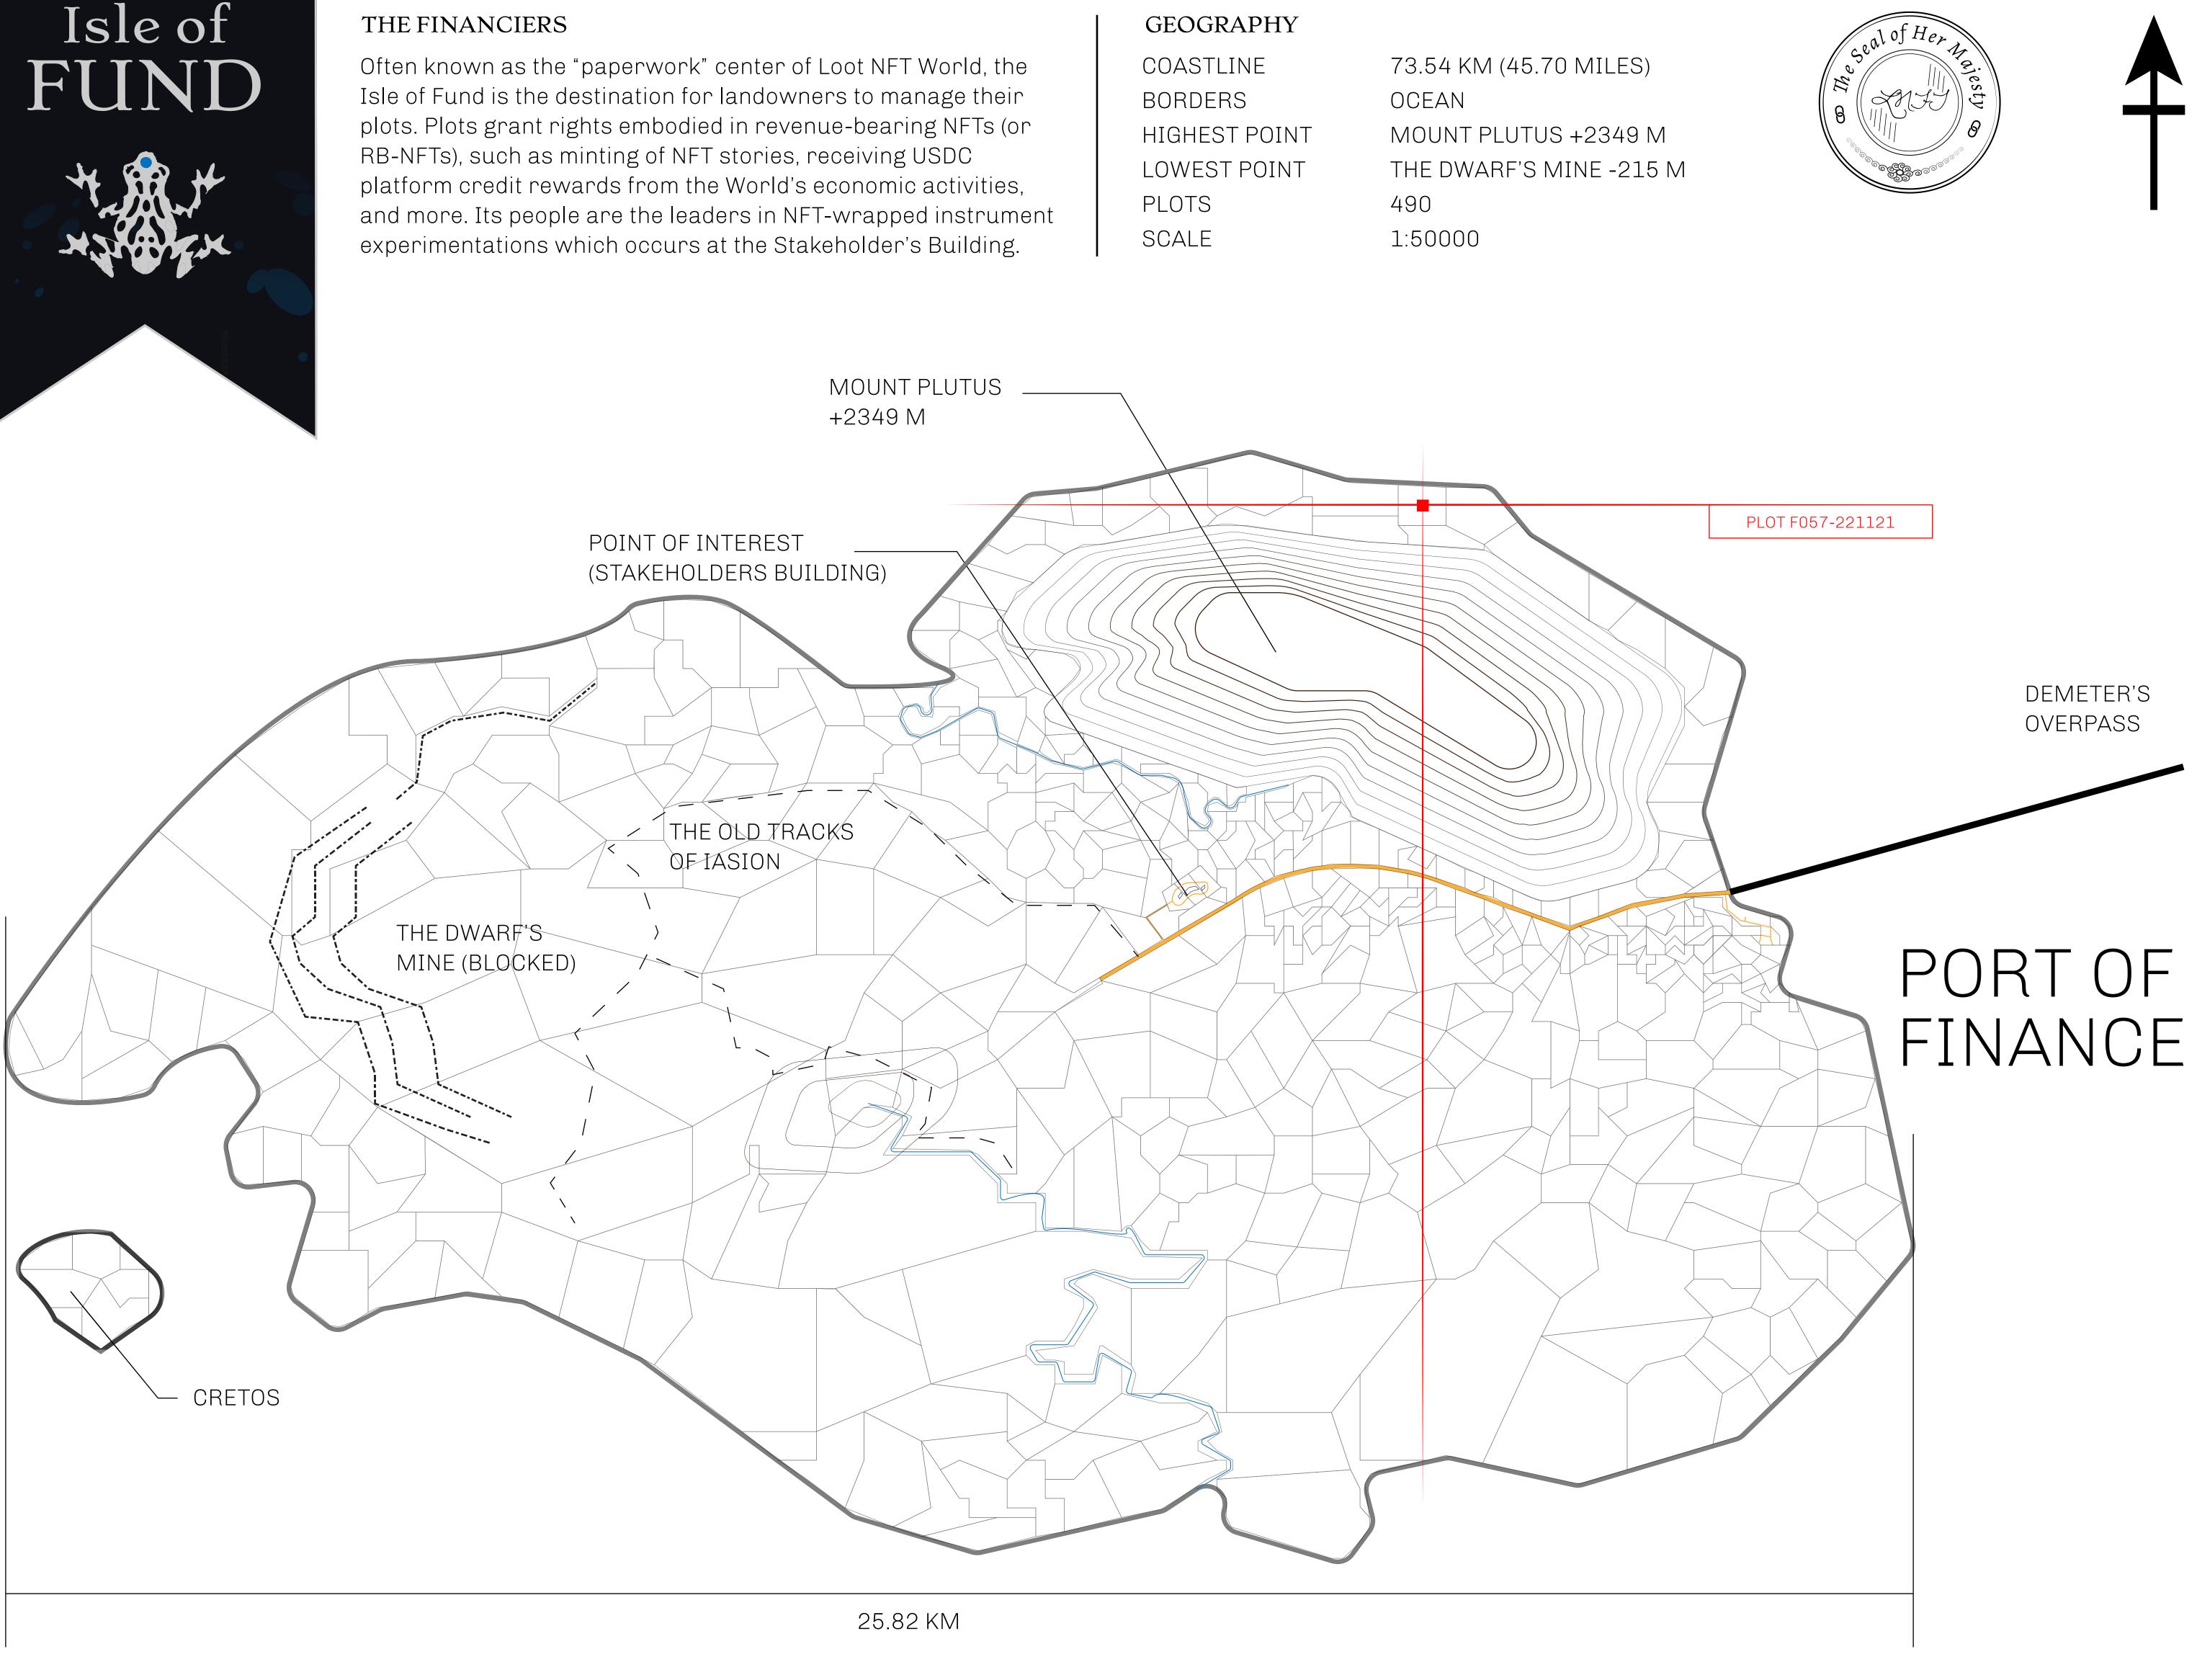

## H.M. LNFT Land Registry

ADMINISTRATIVE AREA

OWNER ENTITLEMENT

**ISLE OF** 

Type W-IOF: S (rewarded in C

F056

MOUN +2

| y                               | TITLE NUMBER<br><b>F057-221121</b> |                     |           |                                        |
|---------------------------------|------------------------------------|---------------------|-----------|----------------------------------------|
|                                 |                                    |                     |           |                                        |
| Share of 0.1%<br>Credits); Mint |                                    | sales based on numb | er of NFT | Stories minted                         |
|                                 |                                    |                     |           | S.S.S.S.S.S.S.S.S.S.S.S.S.S.S.S.S.S.S. |
|                                 | OCE                                | EAN                 |           |                                        |
|                                 |                                    |                     |           |                                        |
|                                 |                                    |                     |           |                                        |
|                                 |                                    |                     |           |                                        |
|                                 |                                    |                     |           |                                        |
| F                               | PLOT F                             | 057                 |           |                                        |
| BO                              | UNDARY:                            | 2.36 KM             |           |                                        |
|                                 |                                    |                     |           |                                        |
|                                 |                                    |                     |           |                                        |
|                                 |                                    |                     |           |                                        |
|                                 |                                    |                     |           |                                        |
|                                 |                                    | PLOT F058           |           |                                        |
|                                 |                                    |                     |           |                                        |
| NT PLUTUS<br>2349 M             |                                    |                     |           |                                        |