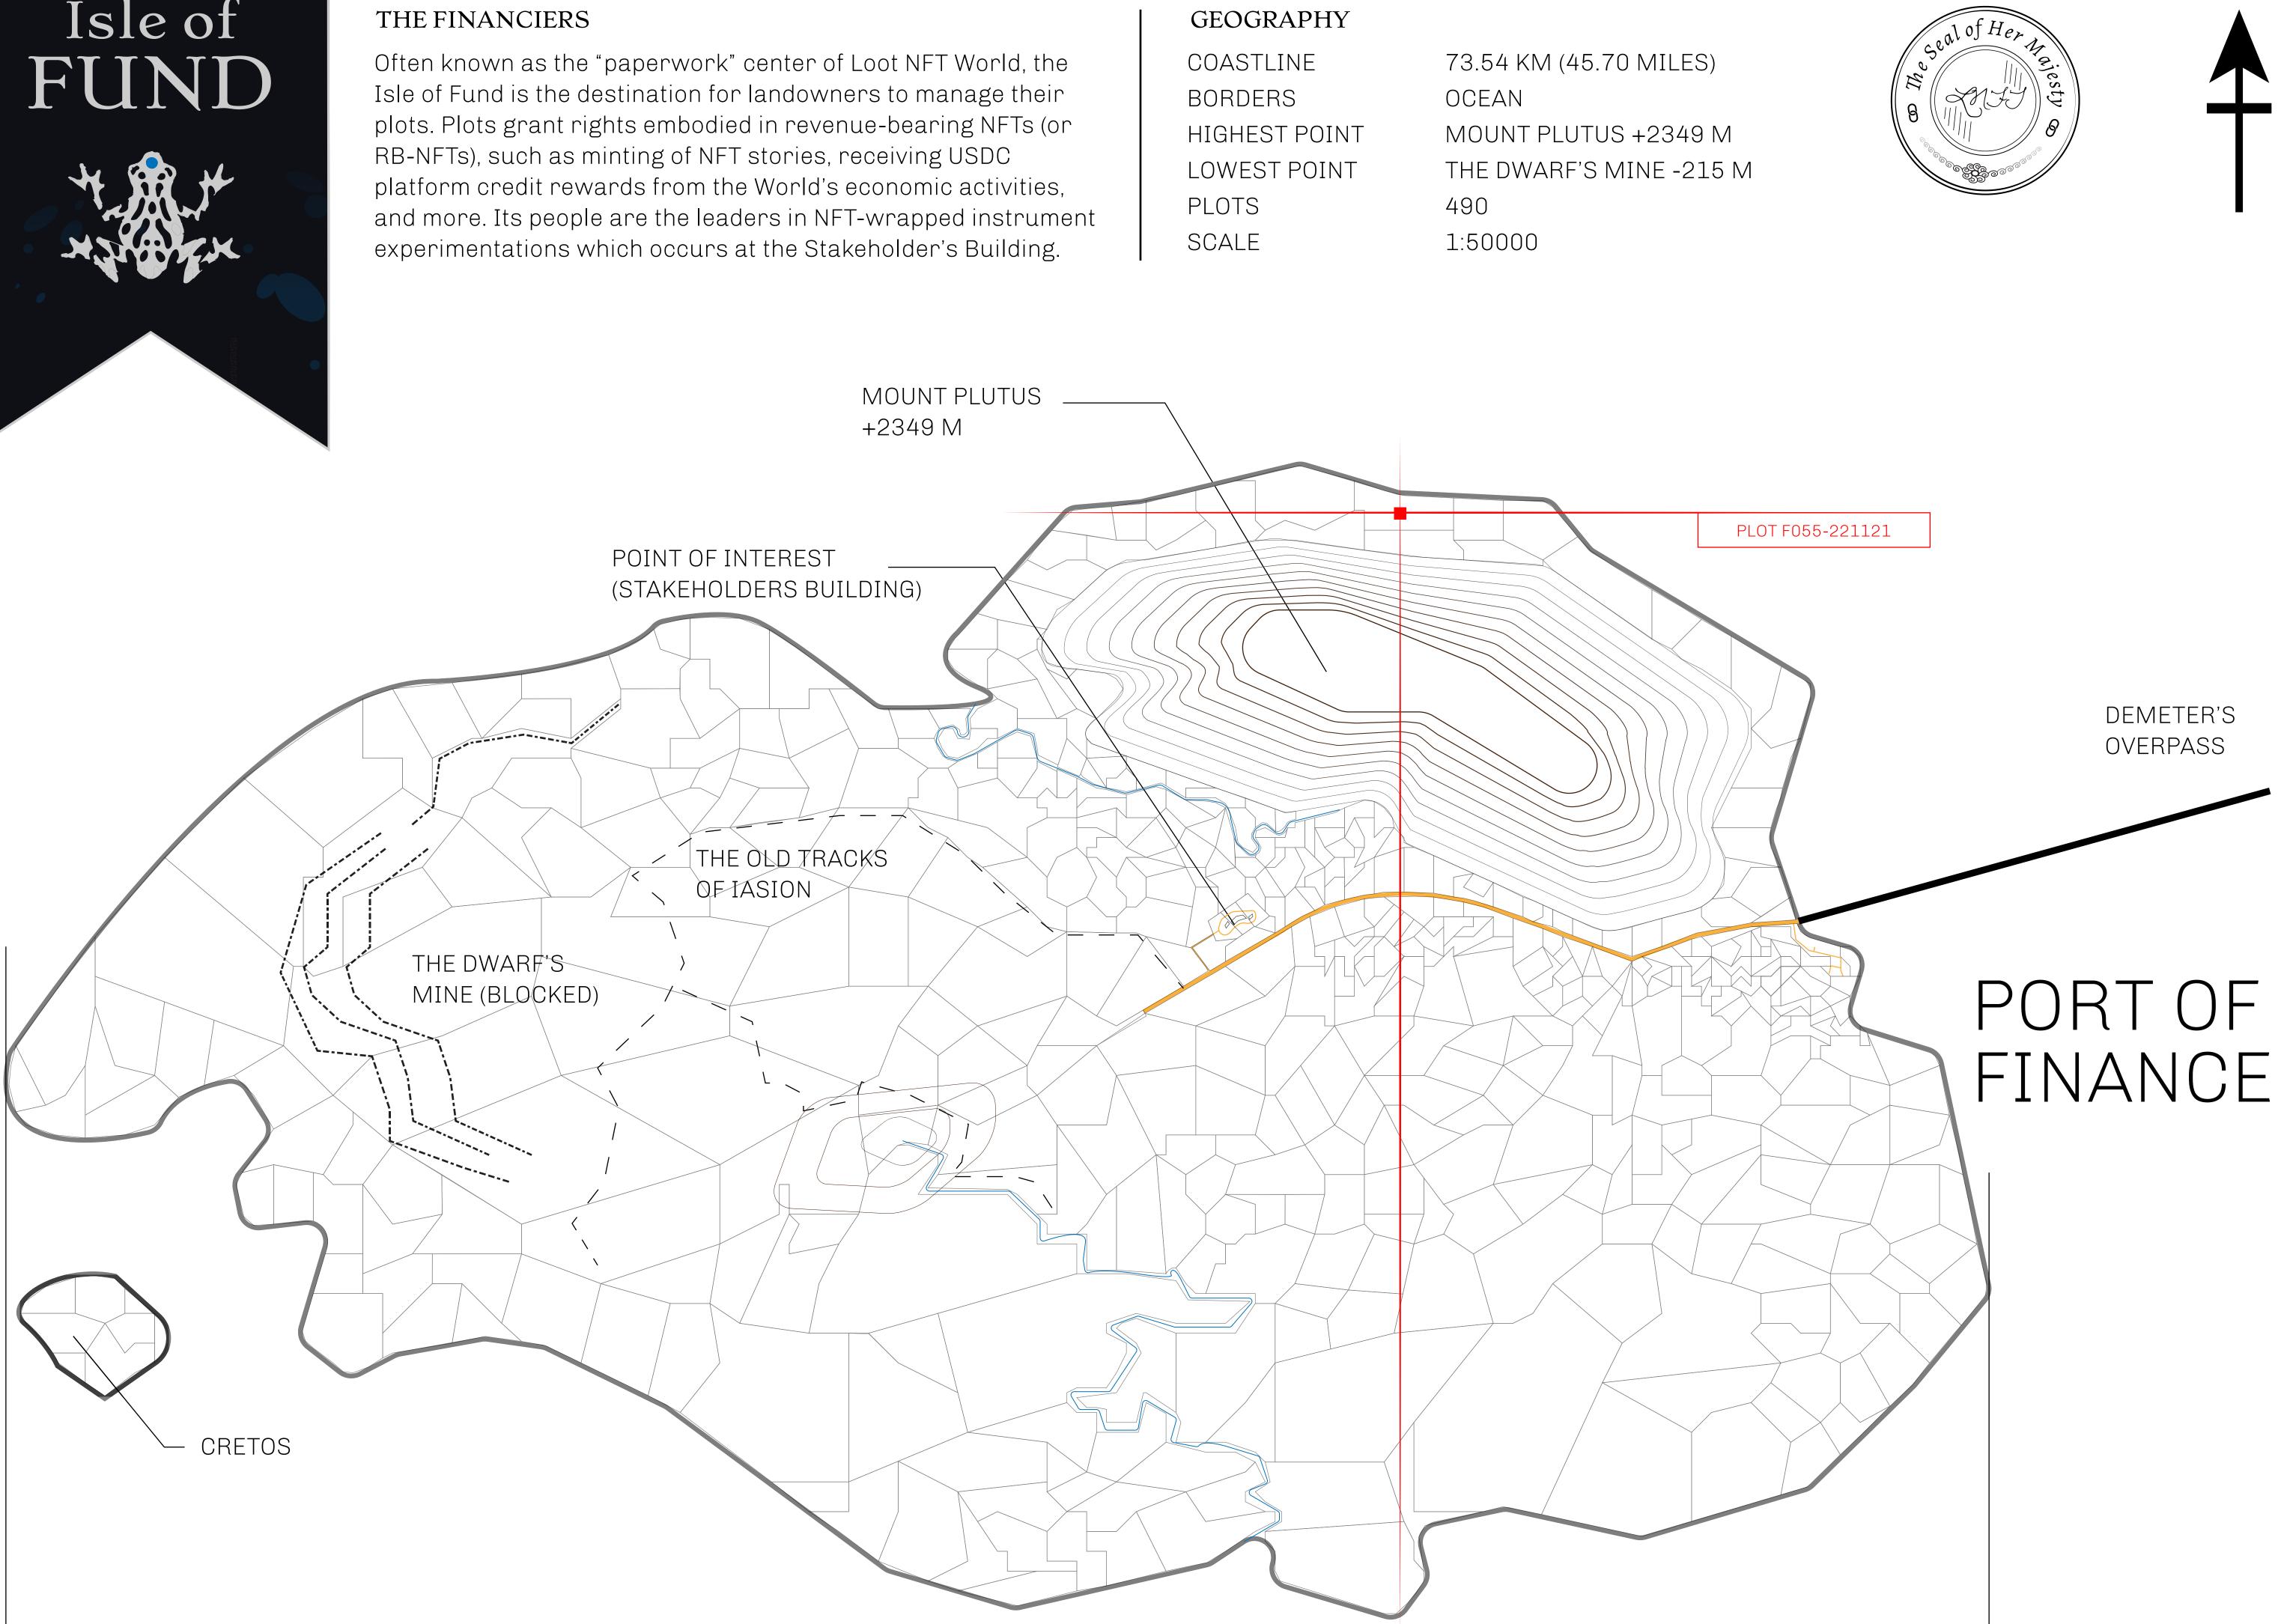

# H.M. LNFT Land Registry

ADMINISTRATIVE AREA

OWNER ENTITLEMENT

**ISLE OF** 

Type W-IOF: S (rewarded in C

|                                 | TITLE NUMBER<br>F055-221121 |                             |             |                |
|---------------------------------|-----------------------------|-----------------------------|-------------|----------------|
| y                               |                             |                             |             |                |
| FUND                            | ISSUED                      | 22 November 2021            | Jo.         | SCALE 1/50000  |
| Share of 0.1%<br>Credits); Mint |                             | sales based on numb<br>ries | er of NFT S | Stories minted |

## OCEAN

### PLOT F055 BOUNDARY: 3.68 KM

## PLOT F056

MOUNT PLUTUS +2349 M