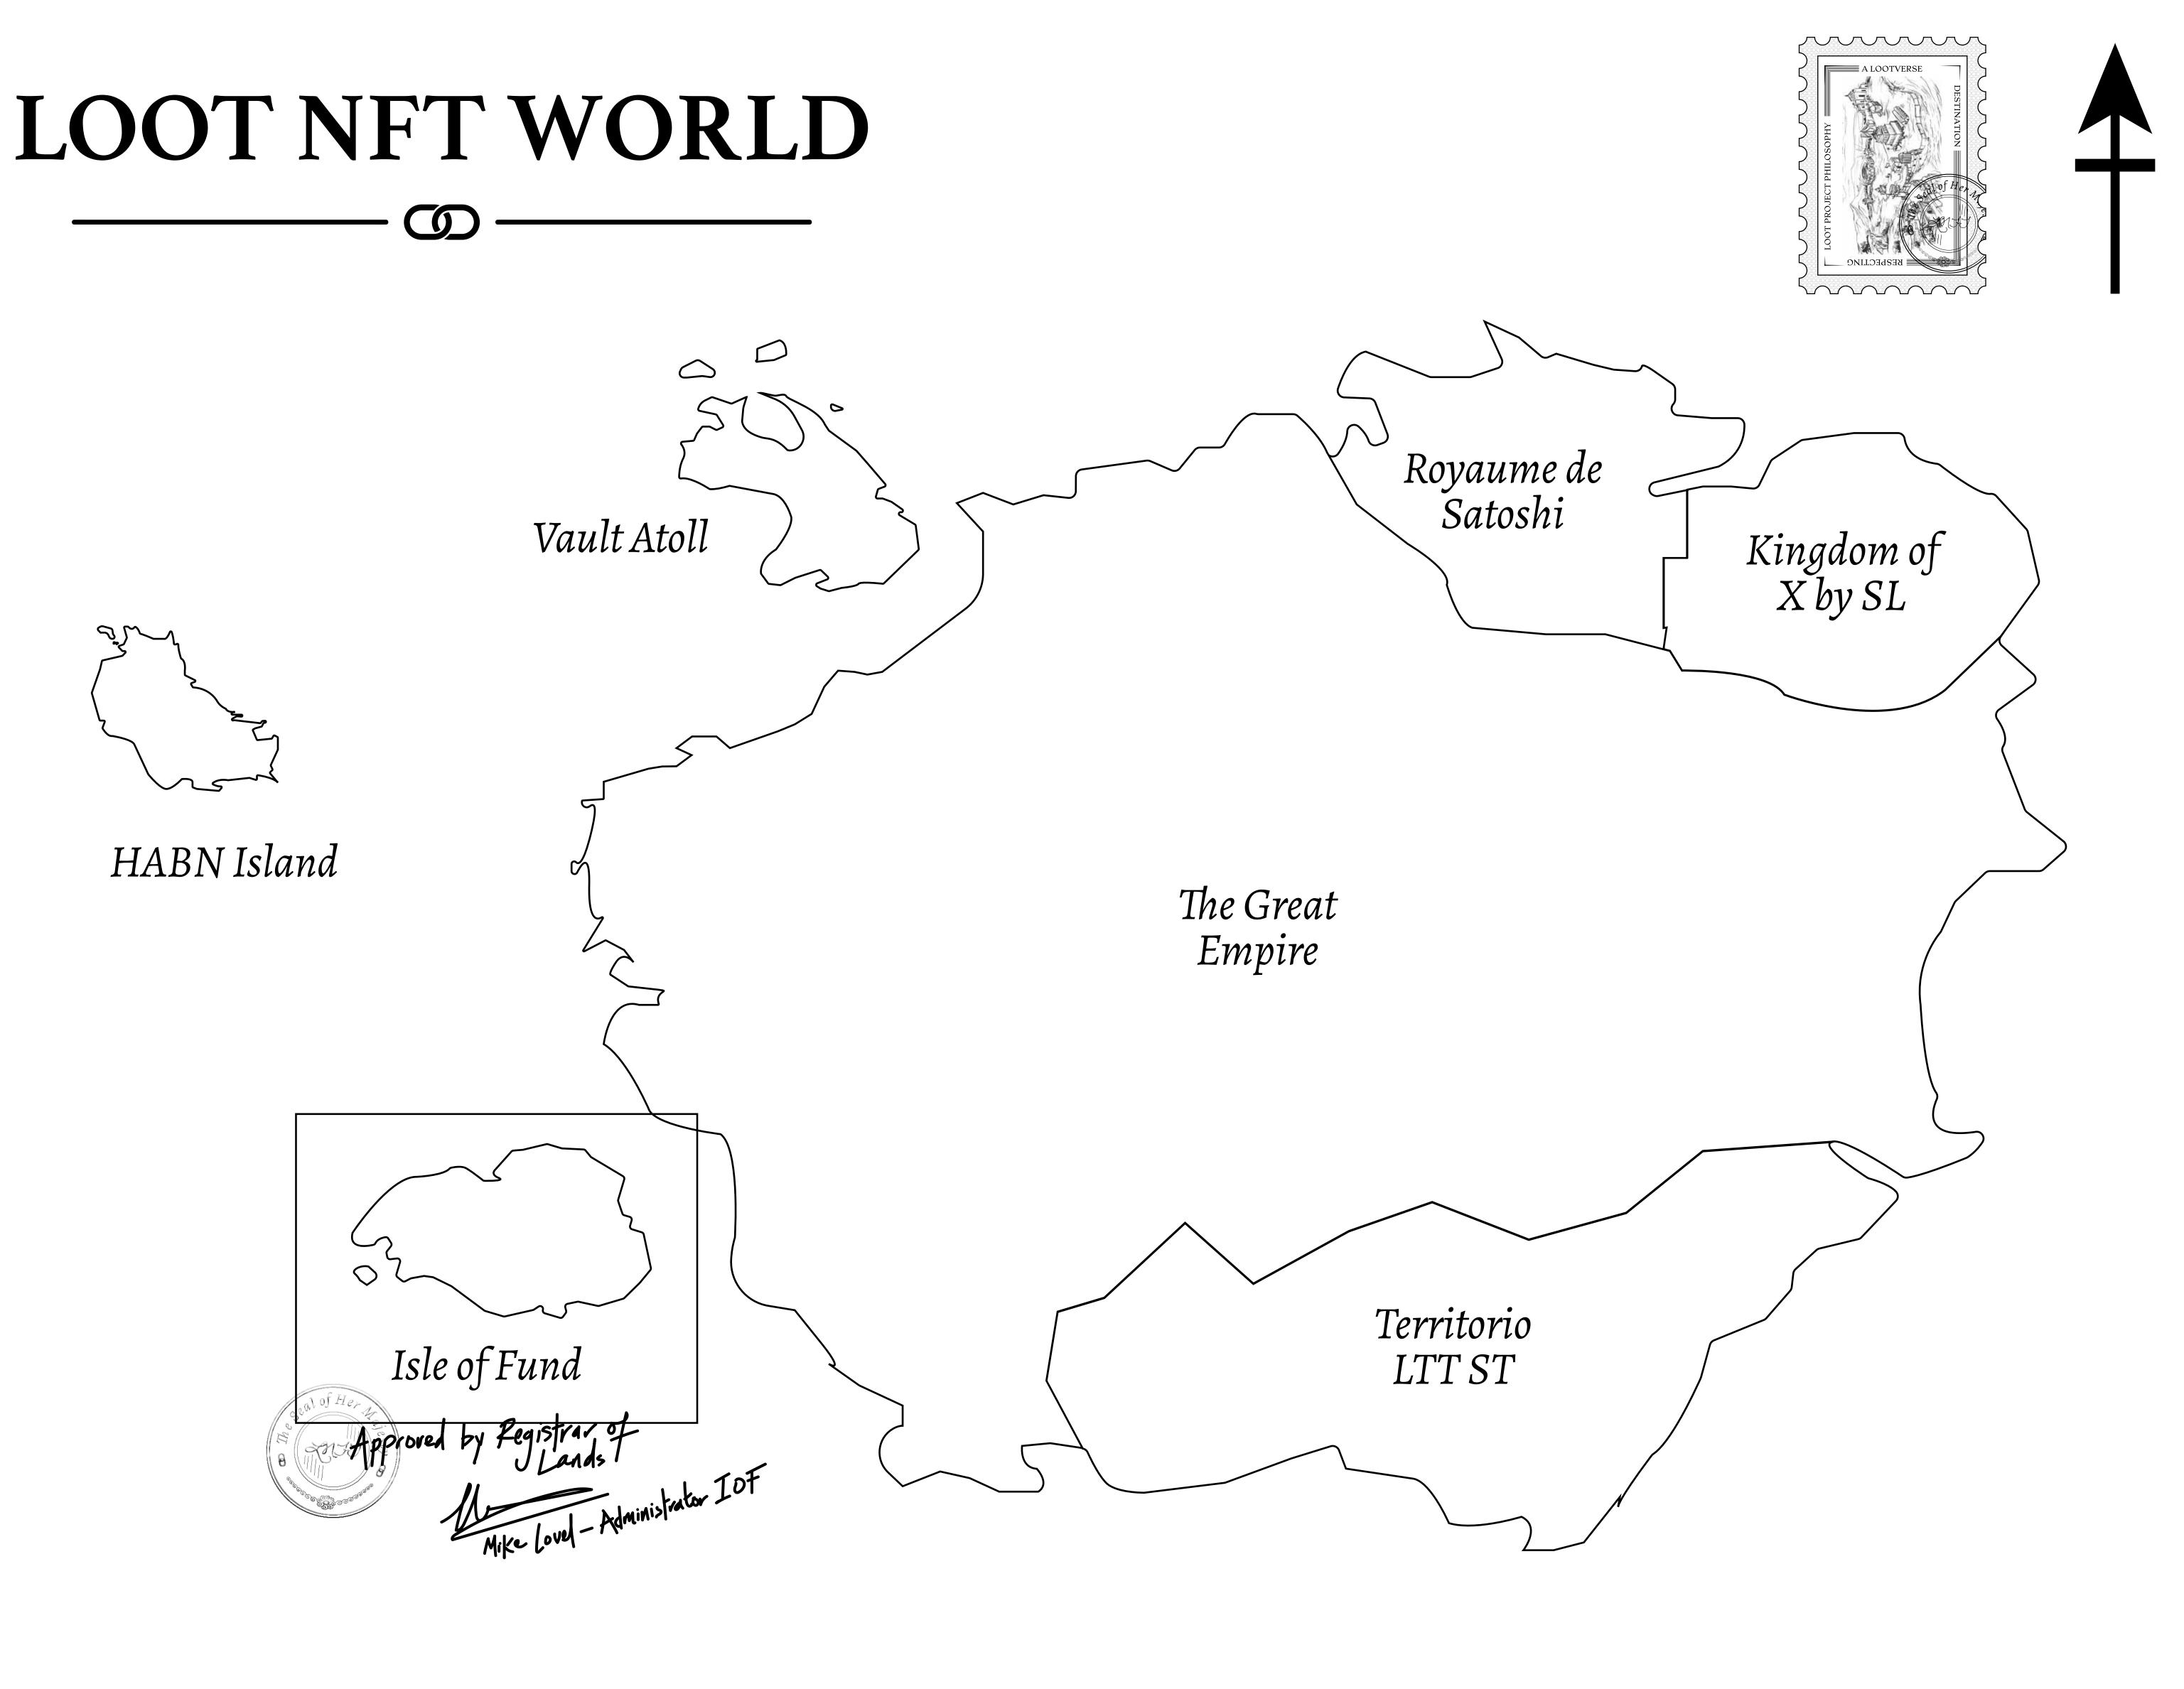

# H.M. LNFT Land Registry

ADMINISTRATIVE AREA

OWNER ENTITLEMENT

**ISLE OF** 

Type W-IOF: S (rewarded in C

|                                 | TITLE NUMBER<br>F055-221121 |                             |             |                |
|---------------------------------|-----------------------------|-----------------------------|-------------|----------------|
| y                               |                             |                             |             |                |
| FUND                            | ISSUED                      | 22 November 2021            | Jo.         | SCALE 1/50000  |
| Share of 0.1%<br>Credits); Mint |                             | sales based on numb<br>ries | er of NFT S | Stories minted |

## OCEAN

### PLOT F055 BOUNDARY: 3.68 KM

## PLOT F056

MOUNT PLUTUS +2349 M