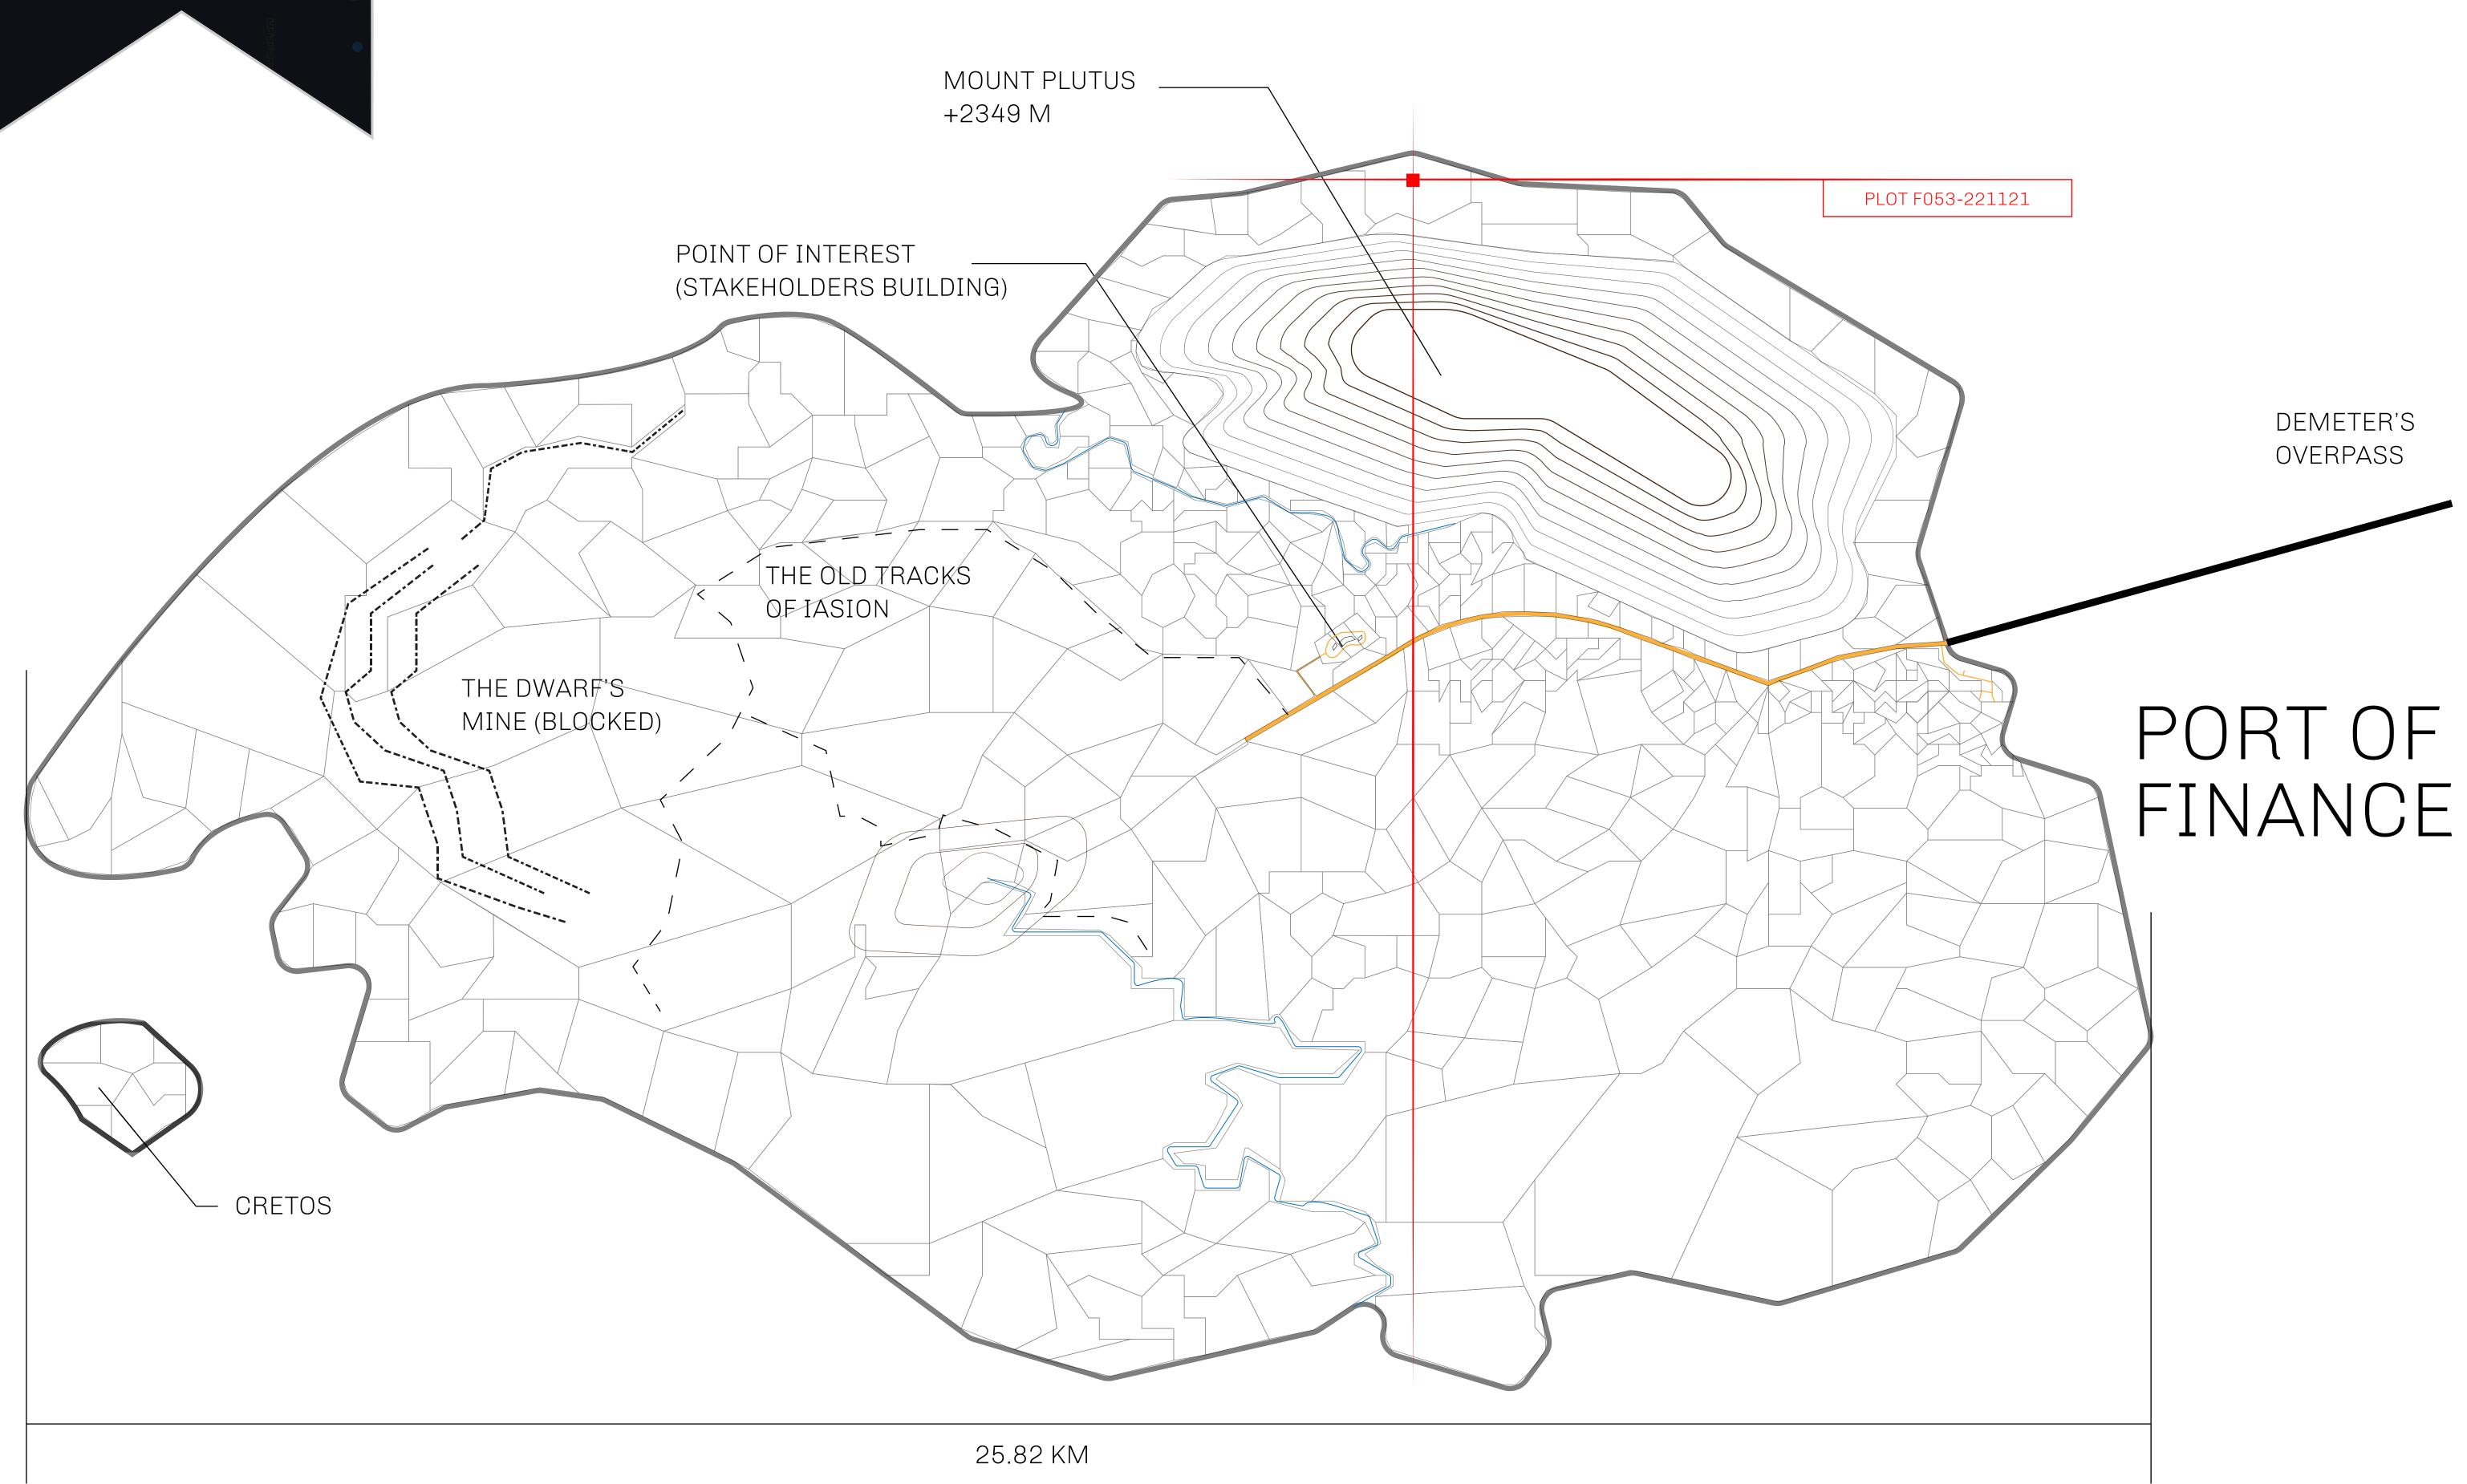

## GEOGRAPHY

COASTLINE
BORDERS
HIGHEST POINT
LOWEST POINT
PLOTS

SCALE

73.54 KM (45.70 MILES)

OCEAN

MOUNT PLUTUS +2349 M THE DWARF'S MINE -215 M

490 1:50000

| H.M. LNFT Land Registry |                                                                                                                            | TITLE NUMBER            |               |
|-------------------------|----------------------------------------------------------------------------------------------------------------------------|-------------------------|---------------|
|                         |                                                                                                                            | F053-221121             |               |
| ADMINISTRATIVE AREA     | ISLE OF FUND                                                                                                               | ISSUED 22 November 2021 | SCALE 1/50000 |
| OWNER ENTITLEMENT       | Type W-IOF: Share of 0.1% of all BUN sales based on number of NFT Stories minted (rewarded in Credits); Mint 4 NFT Stories |                         |               |