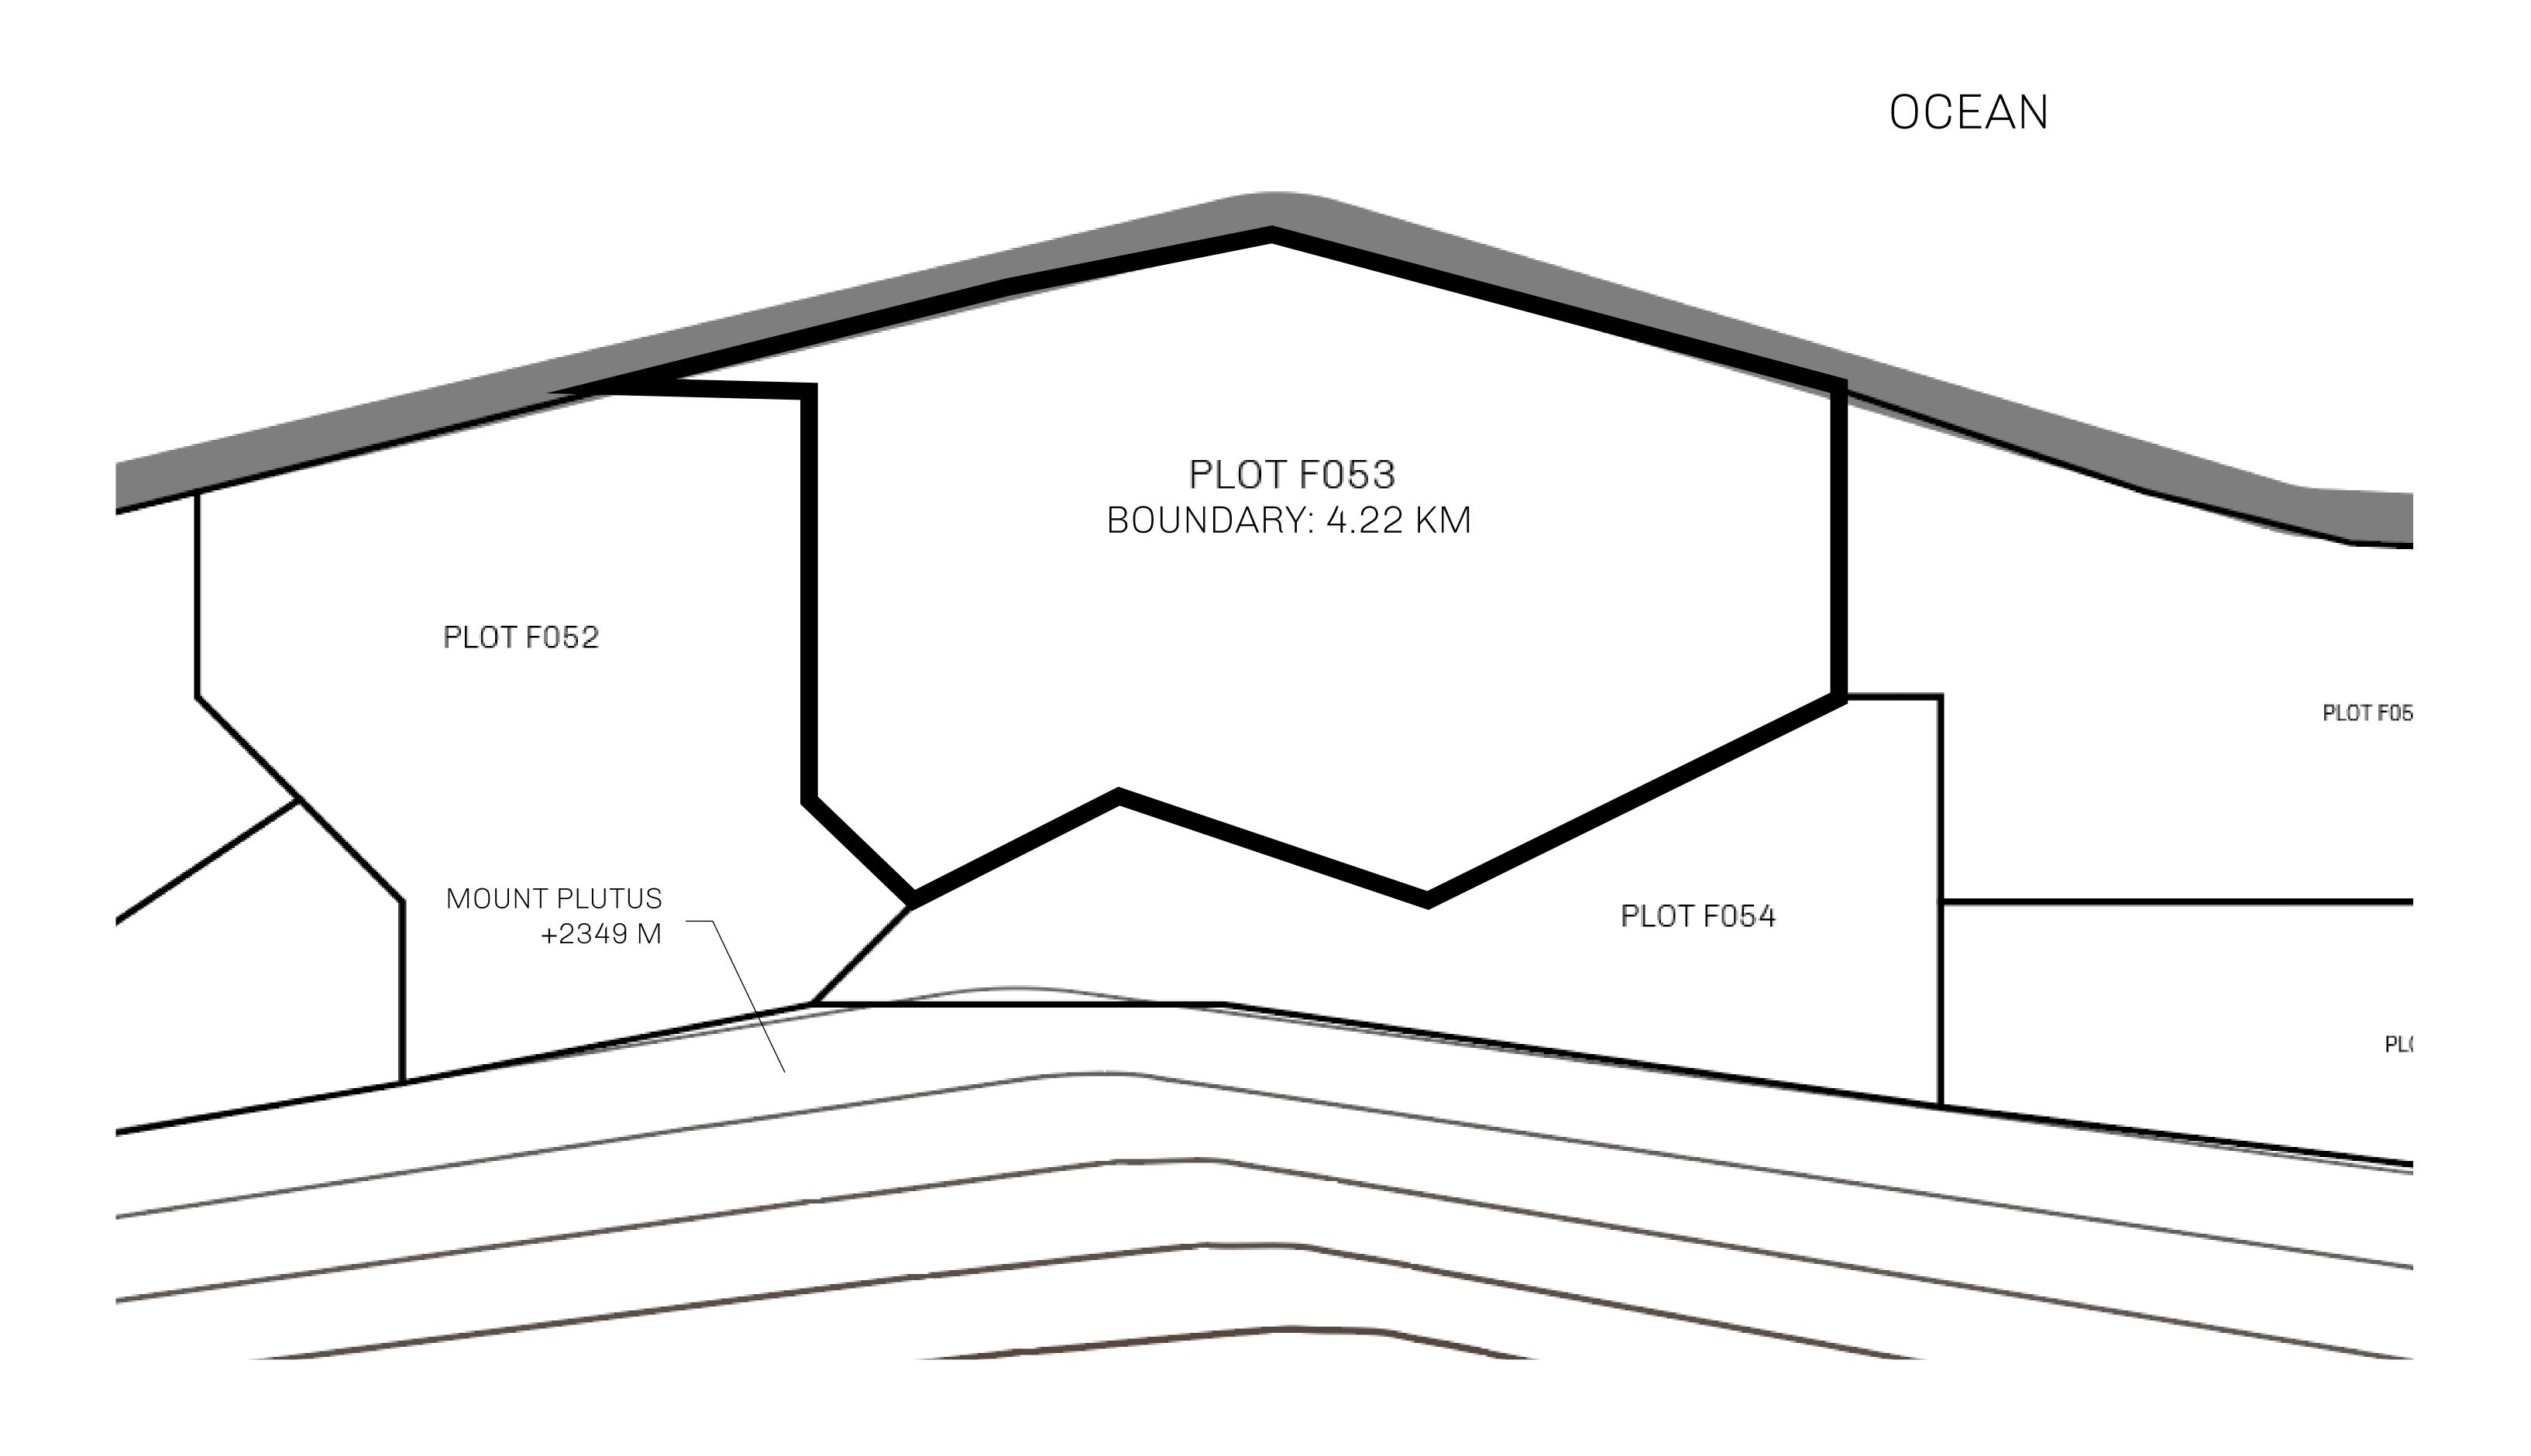

## GEOGRAPHY

COASTLINE
BORDERS
HIGHEST POINT
LOWEST POINT
PLOTS

SCALE

73.54 KM (45.70 MILES)

OCEAN

MOUNT PLUTUS +2349 M THE DWARF'S MINE -215 M

490 1:50000

| H.M. LNFT Land Registry |                                                                                                                            | TITLE NUMBER            |               |
|-------------------------|----------------------------------------------------------------------------------------------------------------------------|-------------------------|---------------|
|                         |                                                                                                                            | F053-221121             |               |
| ADMINISTRATIVE AREA     | ISLE OF FUND                                                                                                               | ISSUED 22 November 2021 | SCALE 1/50000 |
| OWNER ENTITLEMENT       | Type W-IOF: Share of 0.1% of all BUN sales based on number of NFT Stories minted (rewarded in Credits); Mint 4 NFT Stories |                         |               |