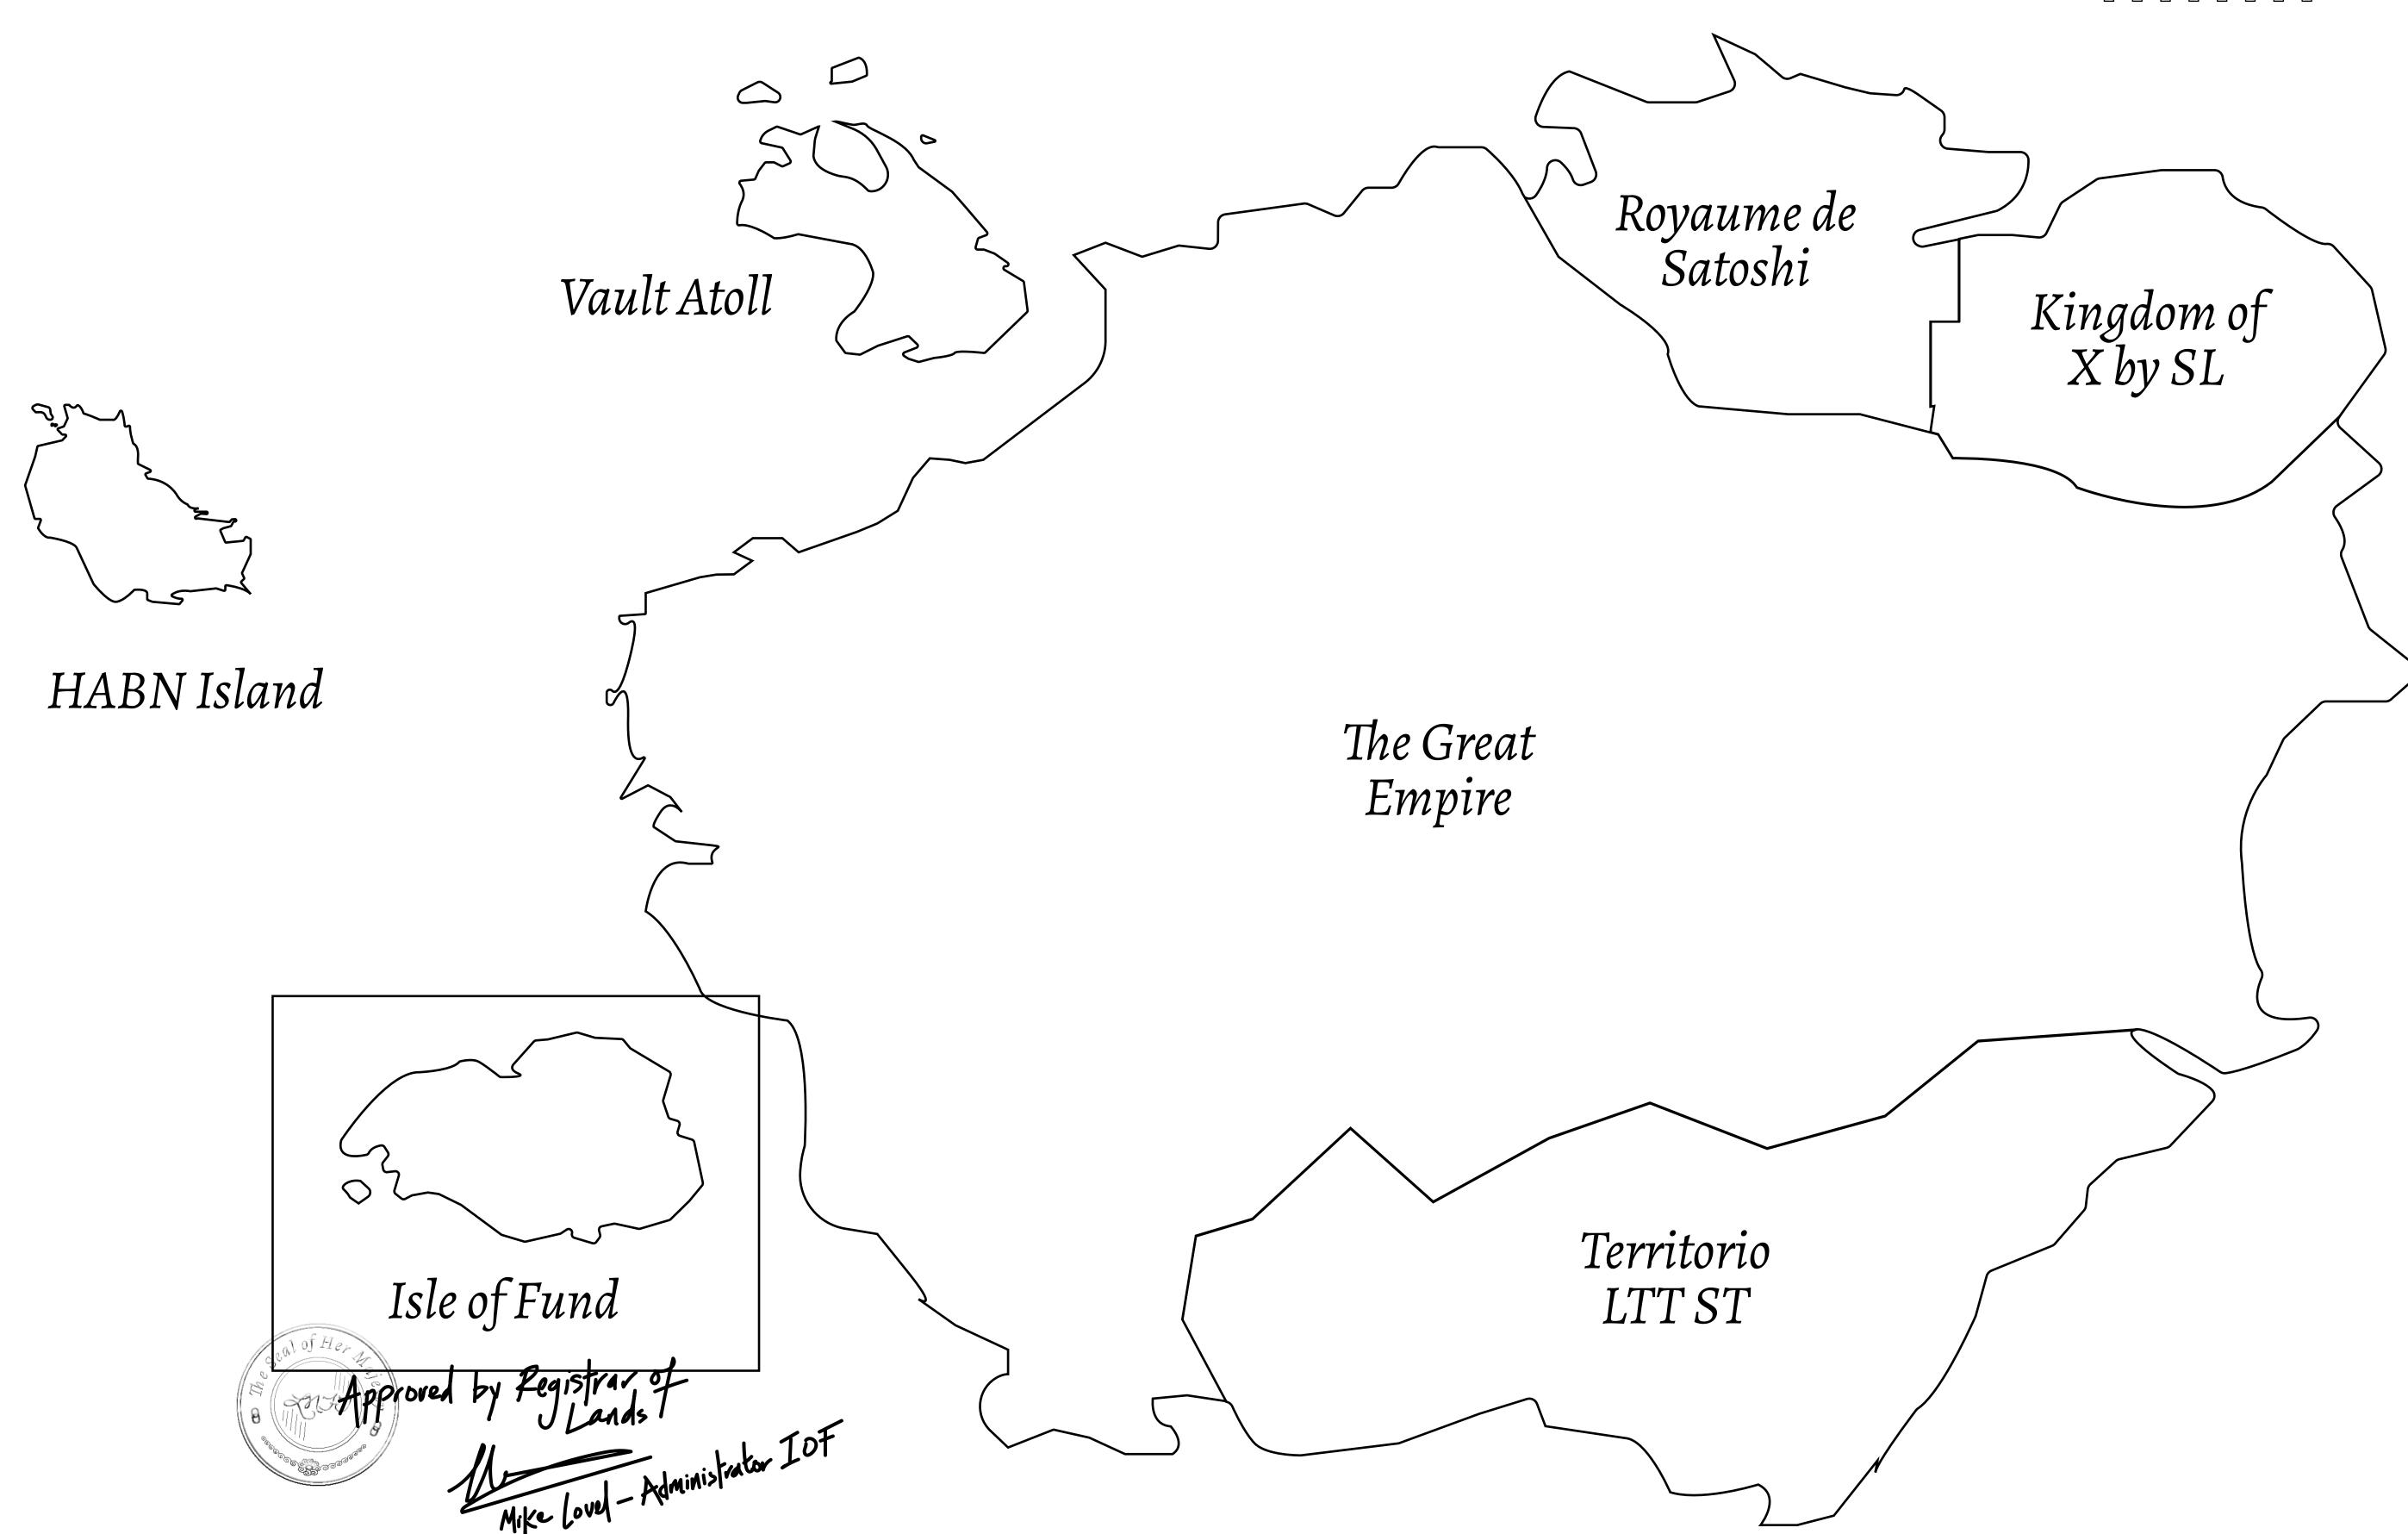

## GEOGRAPHY

COASTLINE
BORDERS
HIGHEST POINT
LOWEST POINT
PLOTS

SCALE

73.54 KM (45.70 MILES)

OCEAN

MOUNT PLUTUS +2349 M THE DWARF'S MINE -215 M

490 1:50000

| H.M. LNFT Land Registry |                                                                                                                            | TITLE NUMBER            |               |
|-------------------------|----------------------------------------------------------------------------------------------------------------------------|-------------------------|---------------|
|                         |                                                                                                                            | F053-221121             |               |
| ADMINISTRATIVE AREA     | ISLE OF FUND                                                                                                               | ISSUED 22 November 2021 | SCALE 1/50000 |
| OWNER ENTITLEMENT       | Type W-IOF: Share of 0.1% of all BUN sales based on number of NFT Stories minted (rewarded in Credits); Mint 4 NFT Stories |                         |               |