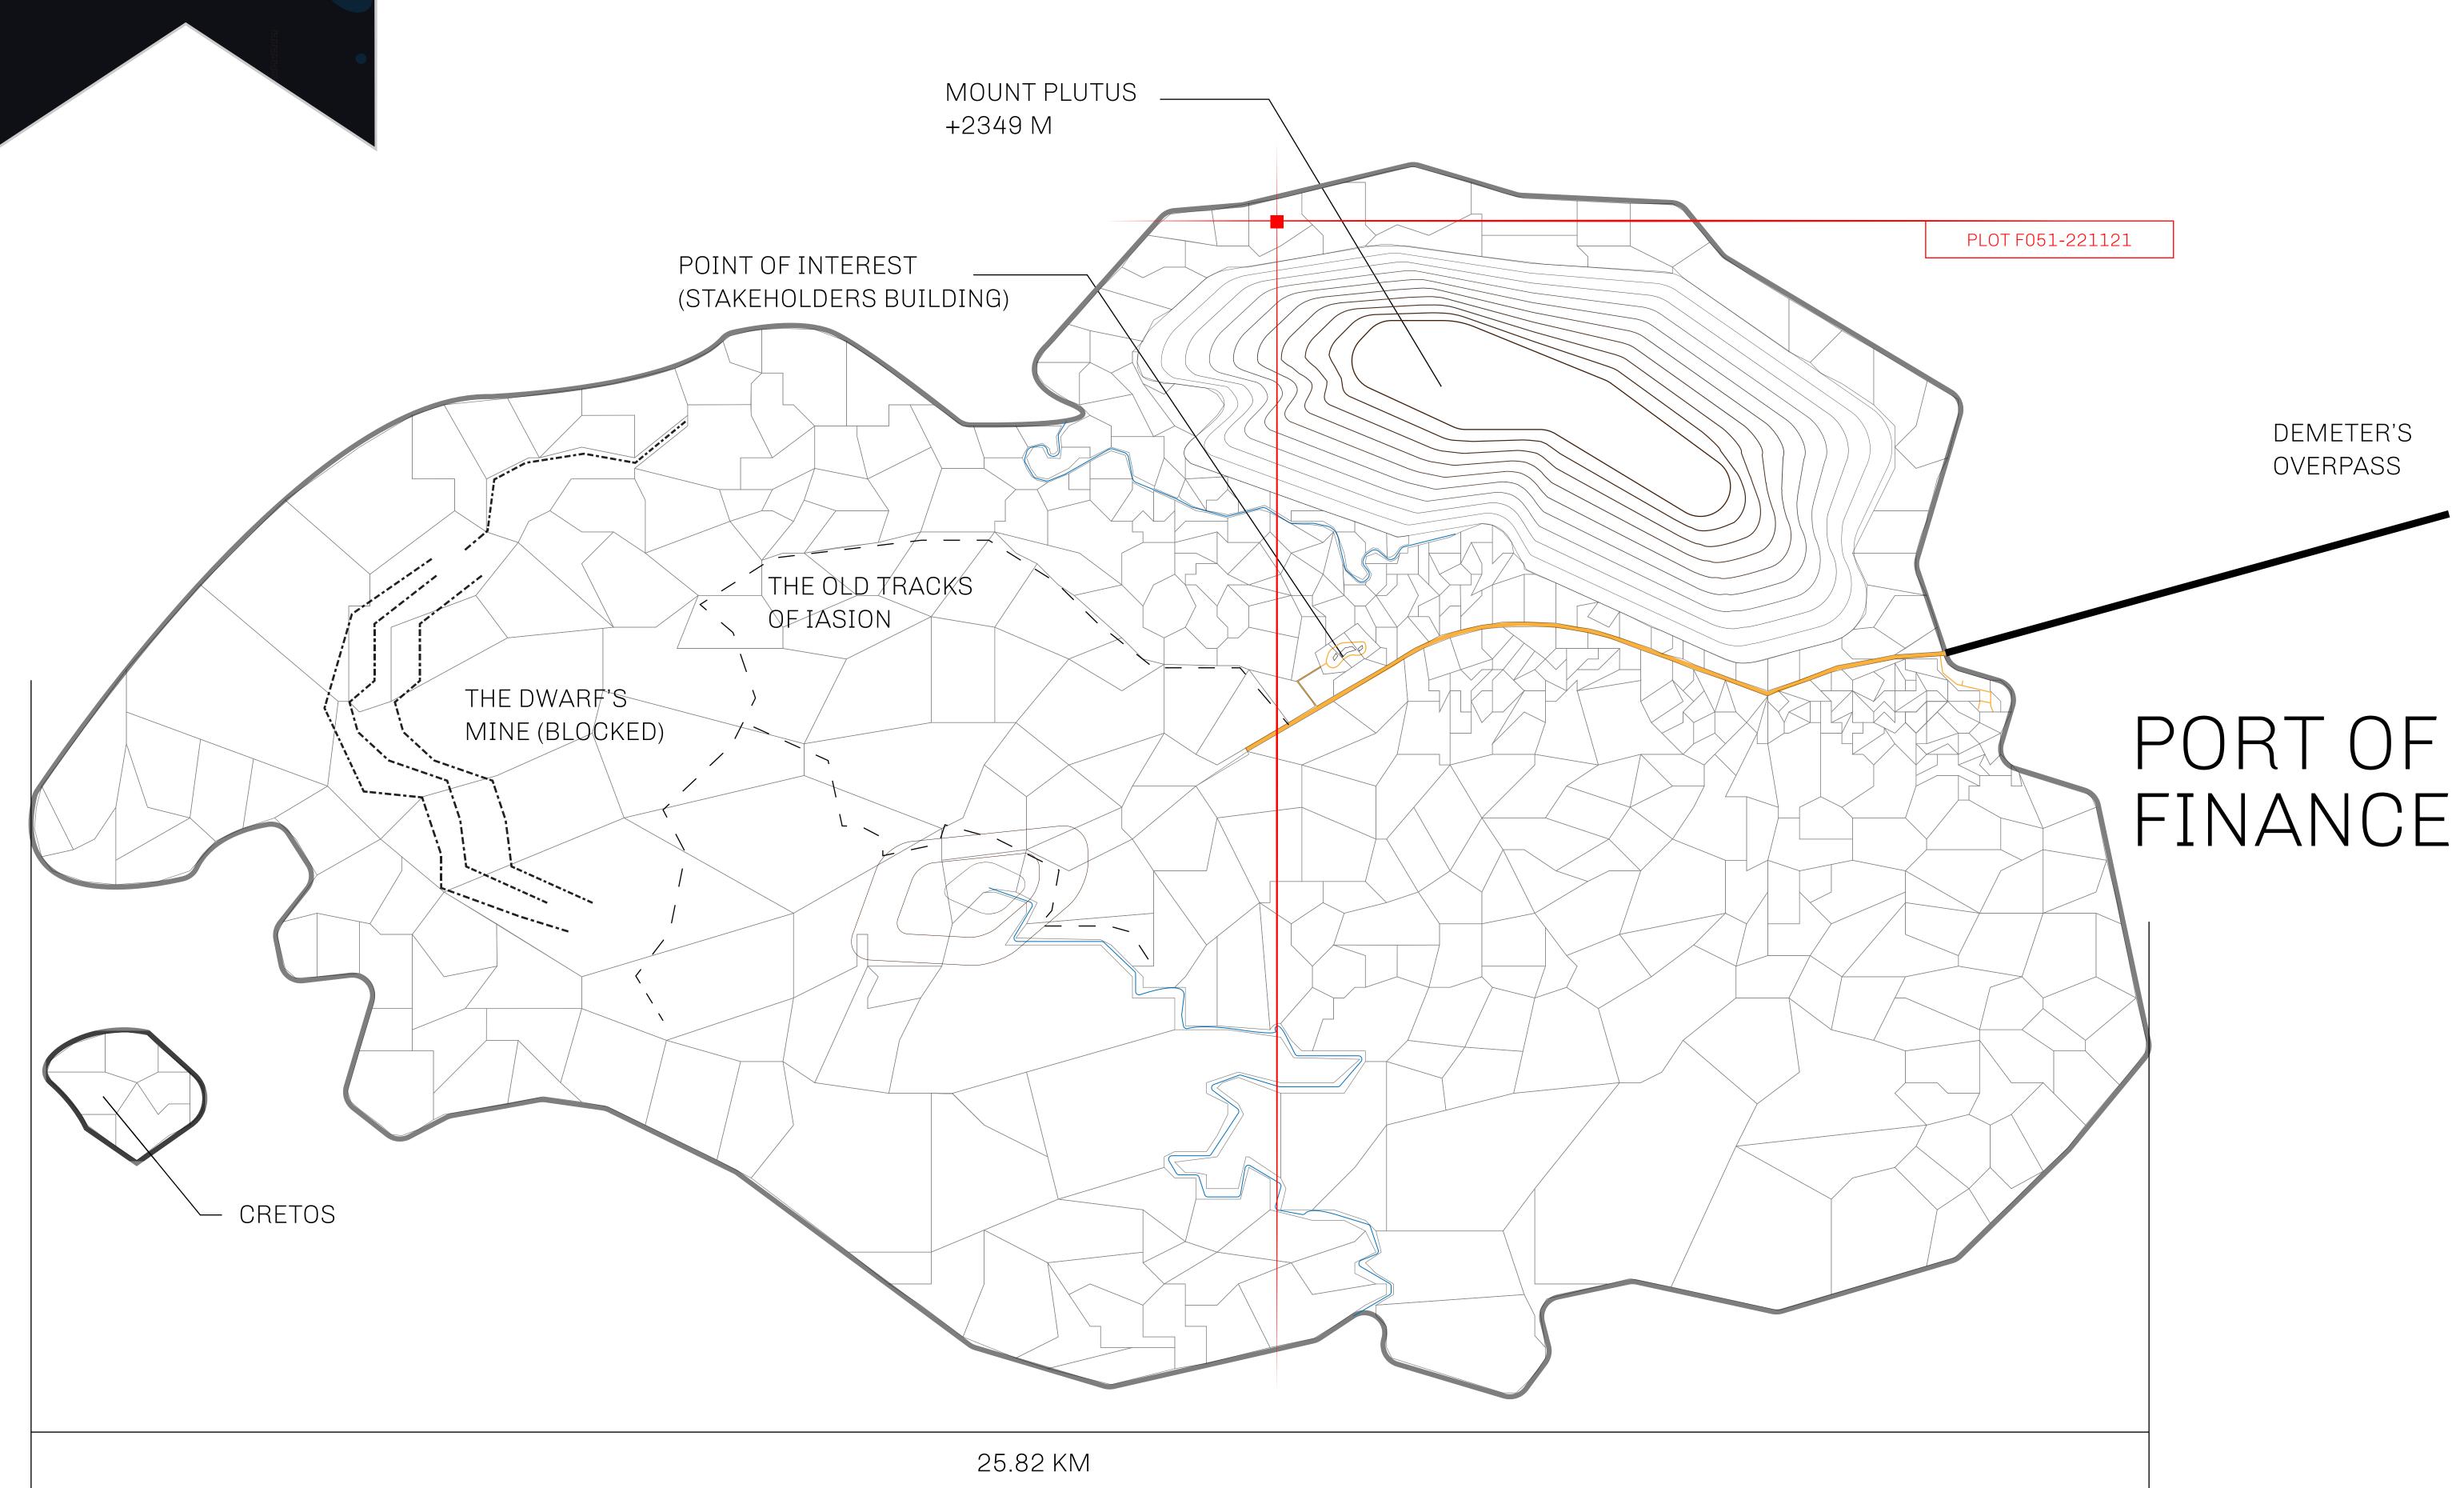

## GEOGRAPHY

COASTLINE
BORDERS
HIGHEST POINT
LOWEST POINT
PLOTS

SCALE

73.54 KM (45.70 MILES) OCEAN

MOUNT PLUTUS +2349 M THE DWARF'S MINE -215 M

490 1:50000

| H.M. LNFT Land Registry                                                                                                                       |              | TITLE NUMBER |                  |     |               |
|-----------------------------------------------------------------------------------------------------------------------------------------------|--------------|--------------|------------------|-----|---------------|
|                                                                                                                                               |              | F051-221121  |                  |     |               |
| ADMINISTRATIVE AREA                                                                                                                           | ISLE OF FUND | ISSUED       | 22 November 2021 | BJ. | SCALE 1/50000 |
| OWNER ENTITLEMENT  Type W-IOF: Share of 0.1% of all BUN sales based on number of NFT Stories minted (rewarded in Credits); Mint 4 NFT Stories |              |              |                  |     |               |