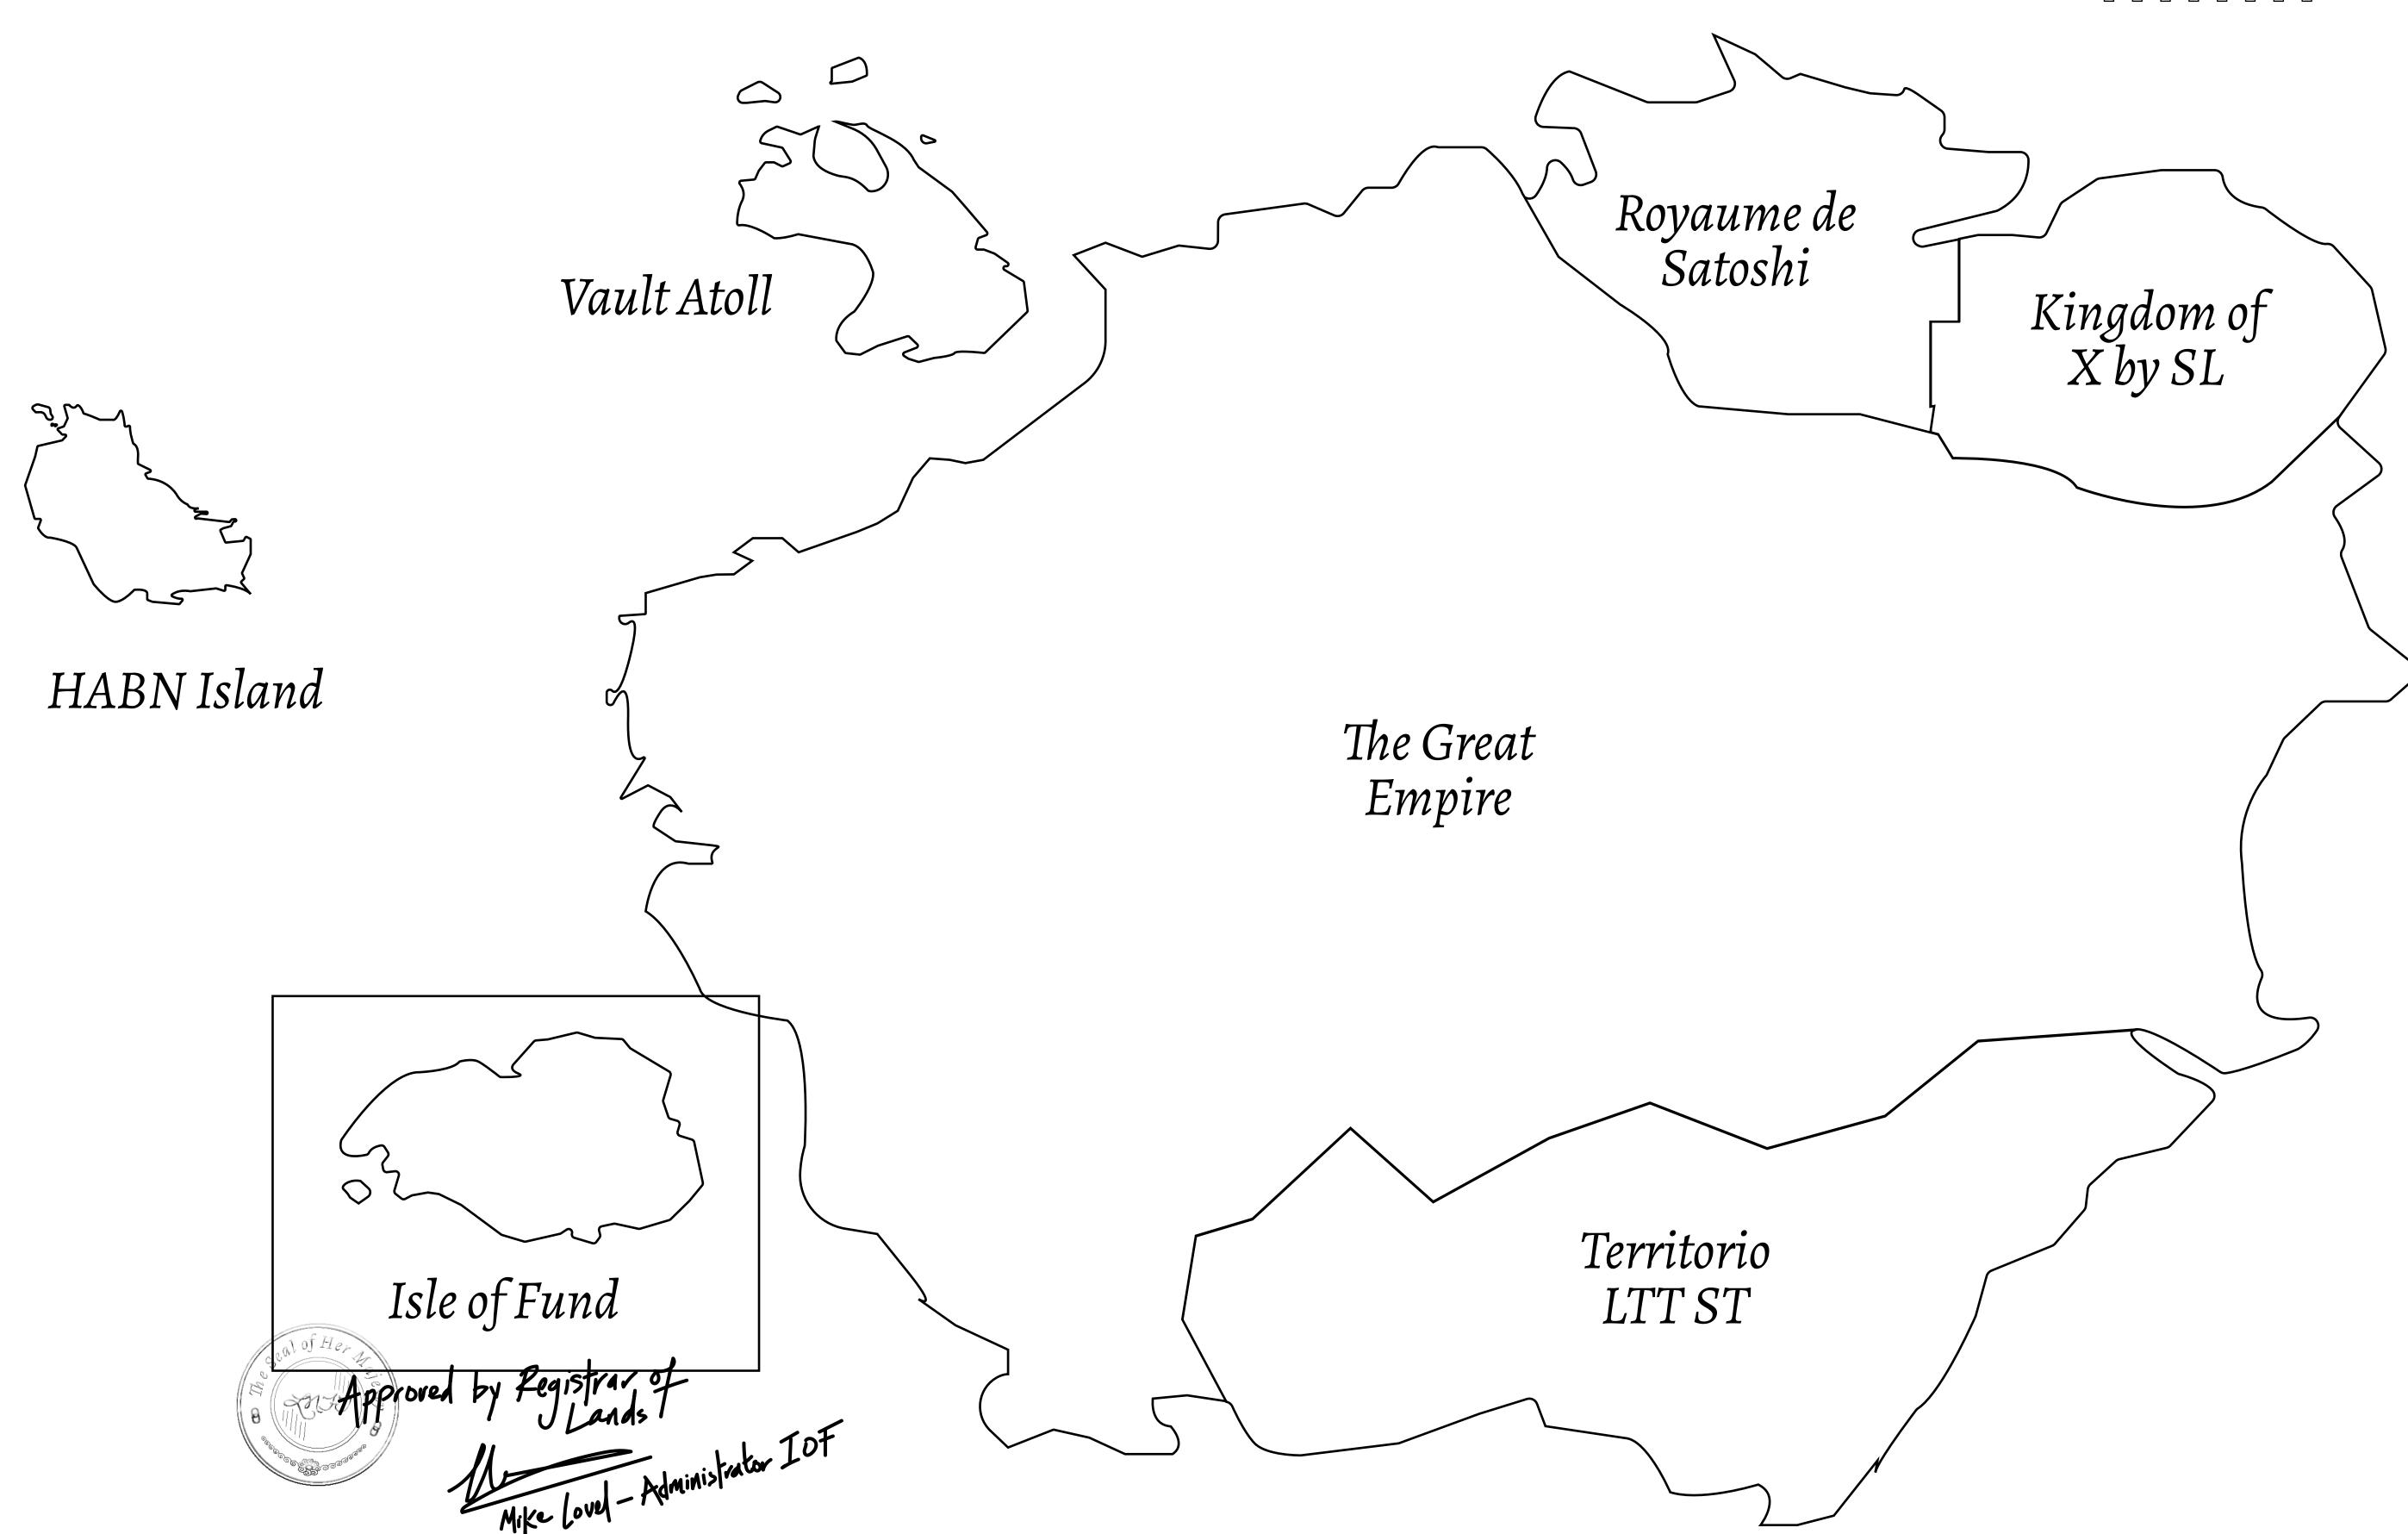

## GEOGRAPHY

COASTLINE
BORDERS
HIGHEST POINT
LOWEST POINT
PLOTS

SCALE

73.54 KM (45.70 MILES) OCEAN

MOUNT PLUTUS +2349 M THE DWARF'S MINE -215 M

490 1:50000

| H.M. LNFT Land Registry                                                                                                                       |              | TITLE NUMBER |                  |     |               |
|-----------------------------------------------------------------------------------------------------------------------------------------------|--------------|--------------|------------------|-----|---------------|
|                                                                                                                                               |              | F051-221121  |                  |     |               |
| ADMINISTRATIVE AREA                                                                                                                           | ISLE OF FUND | ISSUED       | 22 November 2021 | BJ. | SCALE 1/50000 |
| OWNER ENTITLEMENT  Type W-IOF: Share of 0.1% of all BUN sales based on number of NFT Stories minted (rewarded in Credits); Mint 4 NFT Stories |              |              |                  |     |               |