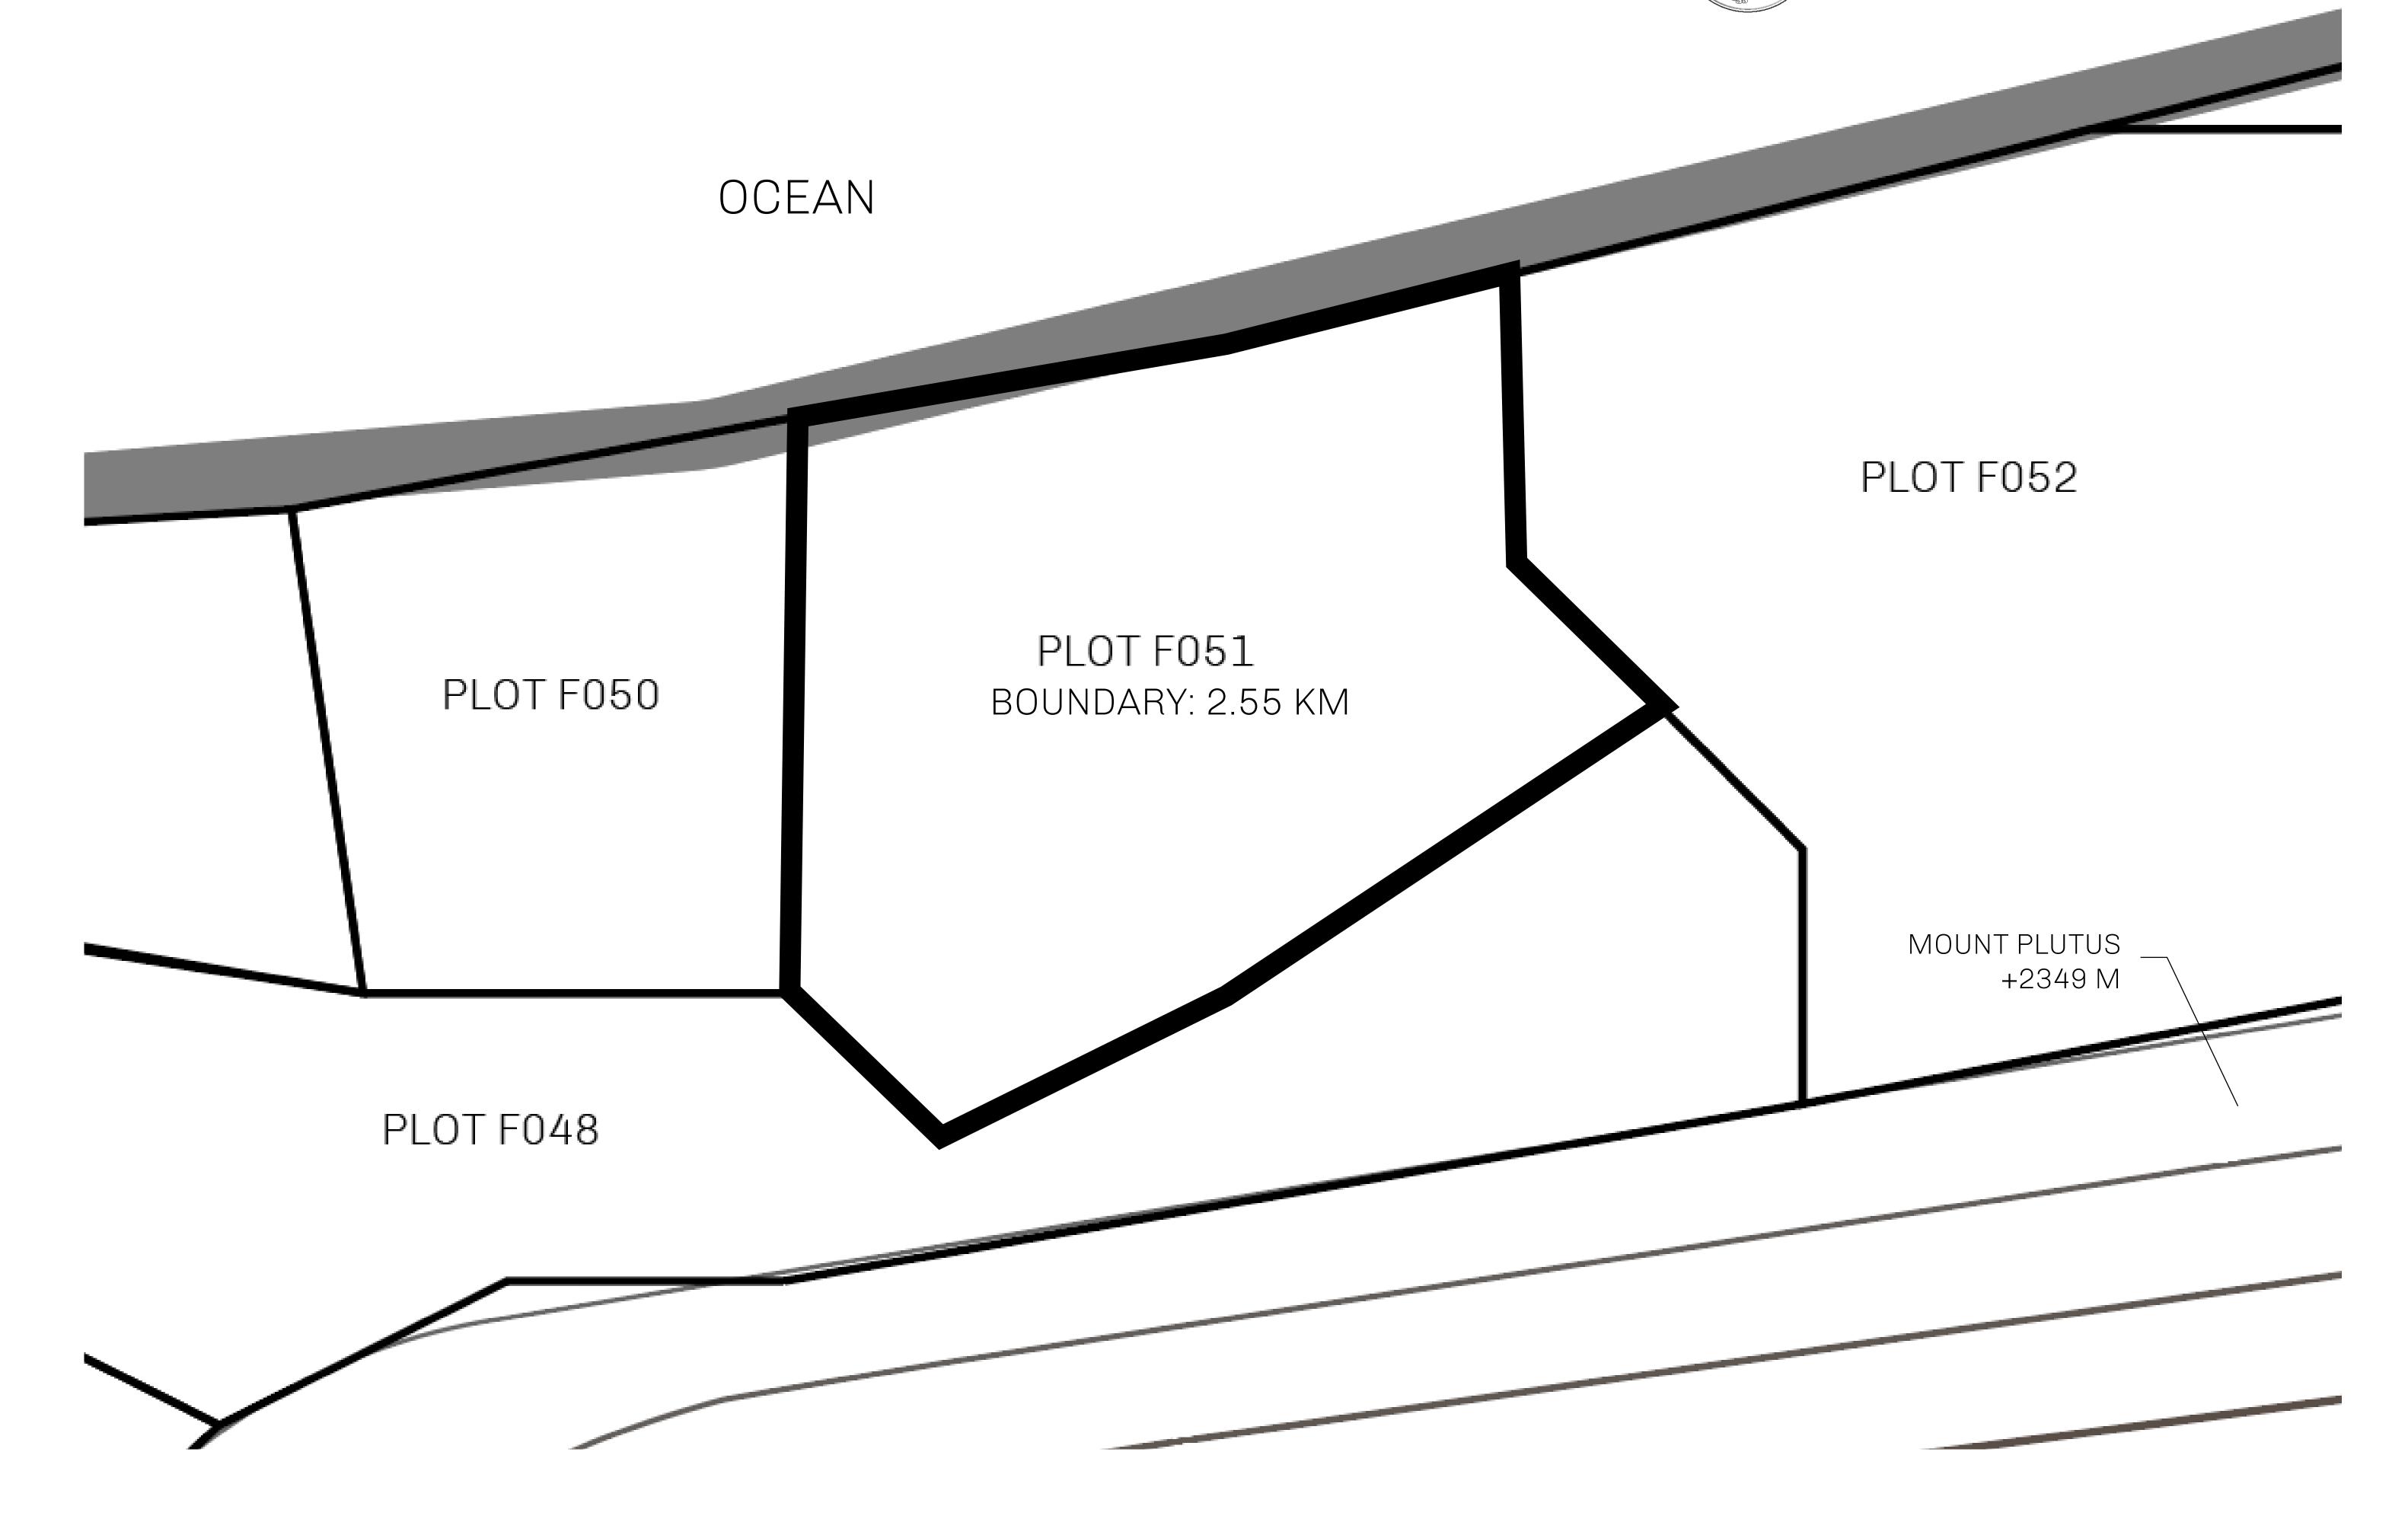

## GEOGRAPHY

COASTLINE
BORDERS
HIGHEST POINT
LOWEST POINT
PLOTS

SCALE

73.54 KM (45.70 MILES) OCEAN

MOUNT PLUTUS +2349 M THE DWARF'S MINE -215 M

490 1:50000

| H.M. LNFT Land Registry                                                                                                                       |              | TITLE NUMBER |                  |     |               |
|-----------------------------------------------------------------------------------------------------------------------------------------------|--------------|--------------|------------------|-----|---------------|
|                                                                                                                                               |              | F051-221121  |                  |     |               |
| ADMINISTRATIVE AREA                                                                                                                           | ISLE OF FUND | ISSUED       | 22 November 2021 | BJ. | SCALE 1/50000 |
| OWNER ENTITLEMENT  Type W-IOF: Share of 0.1% of all BUN sales based on number of NFT Stories minted (rewarded in Credits); Mint 4 NFT Stories |              |              |                  |     |               |