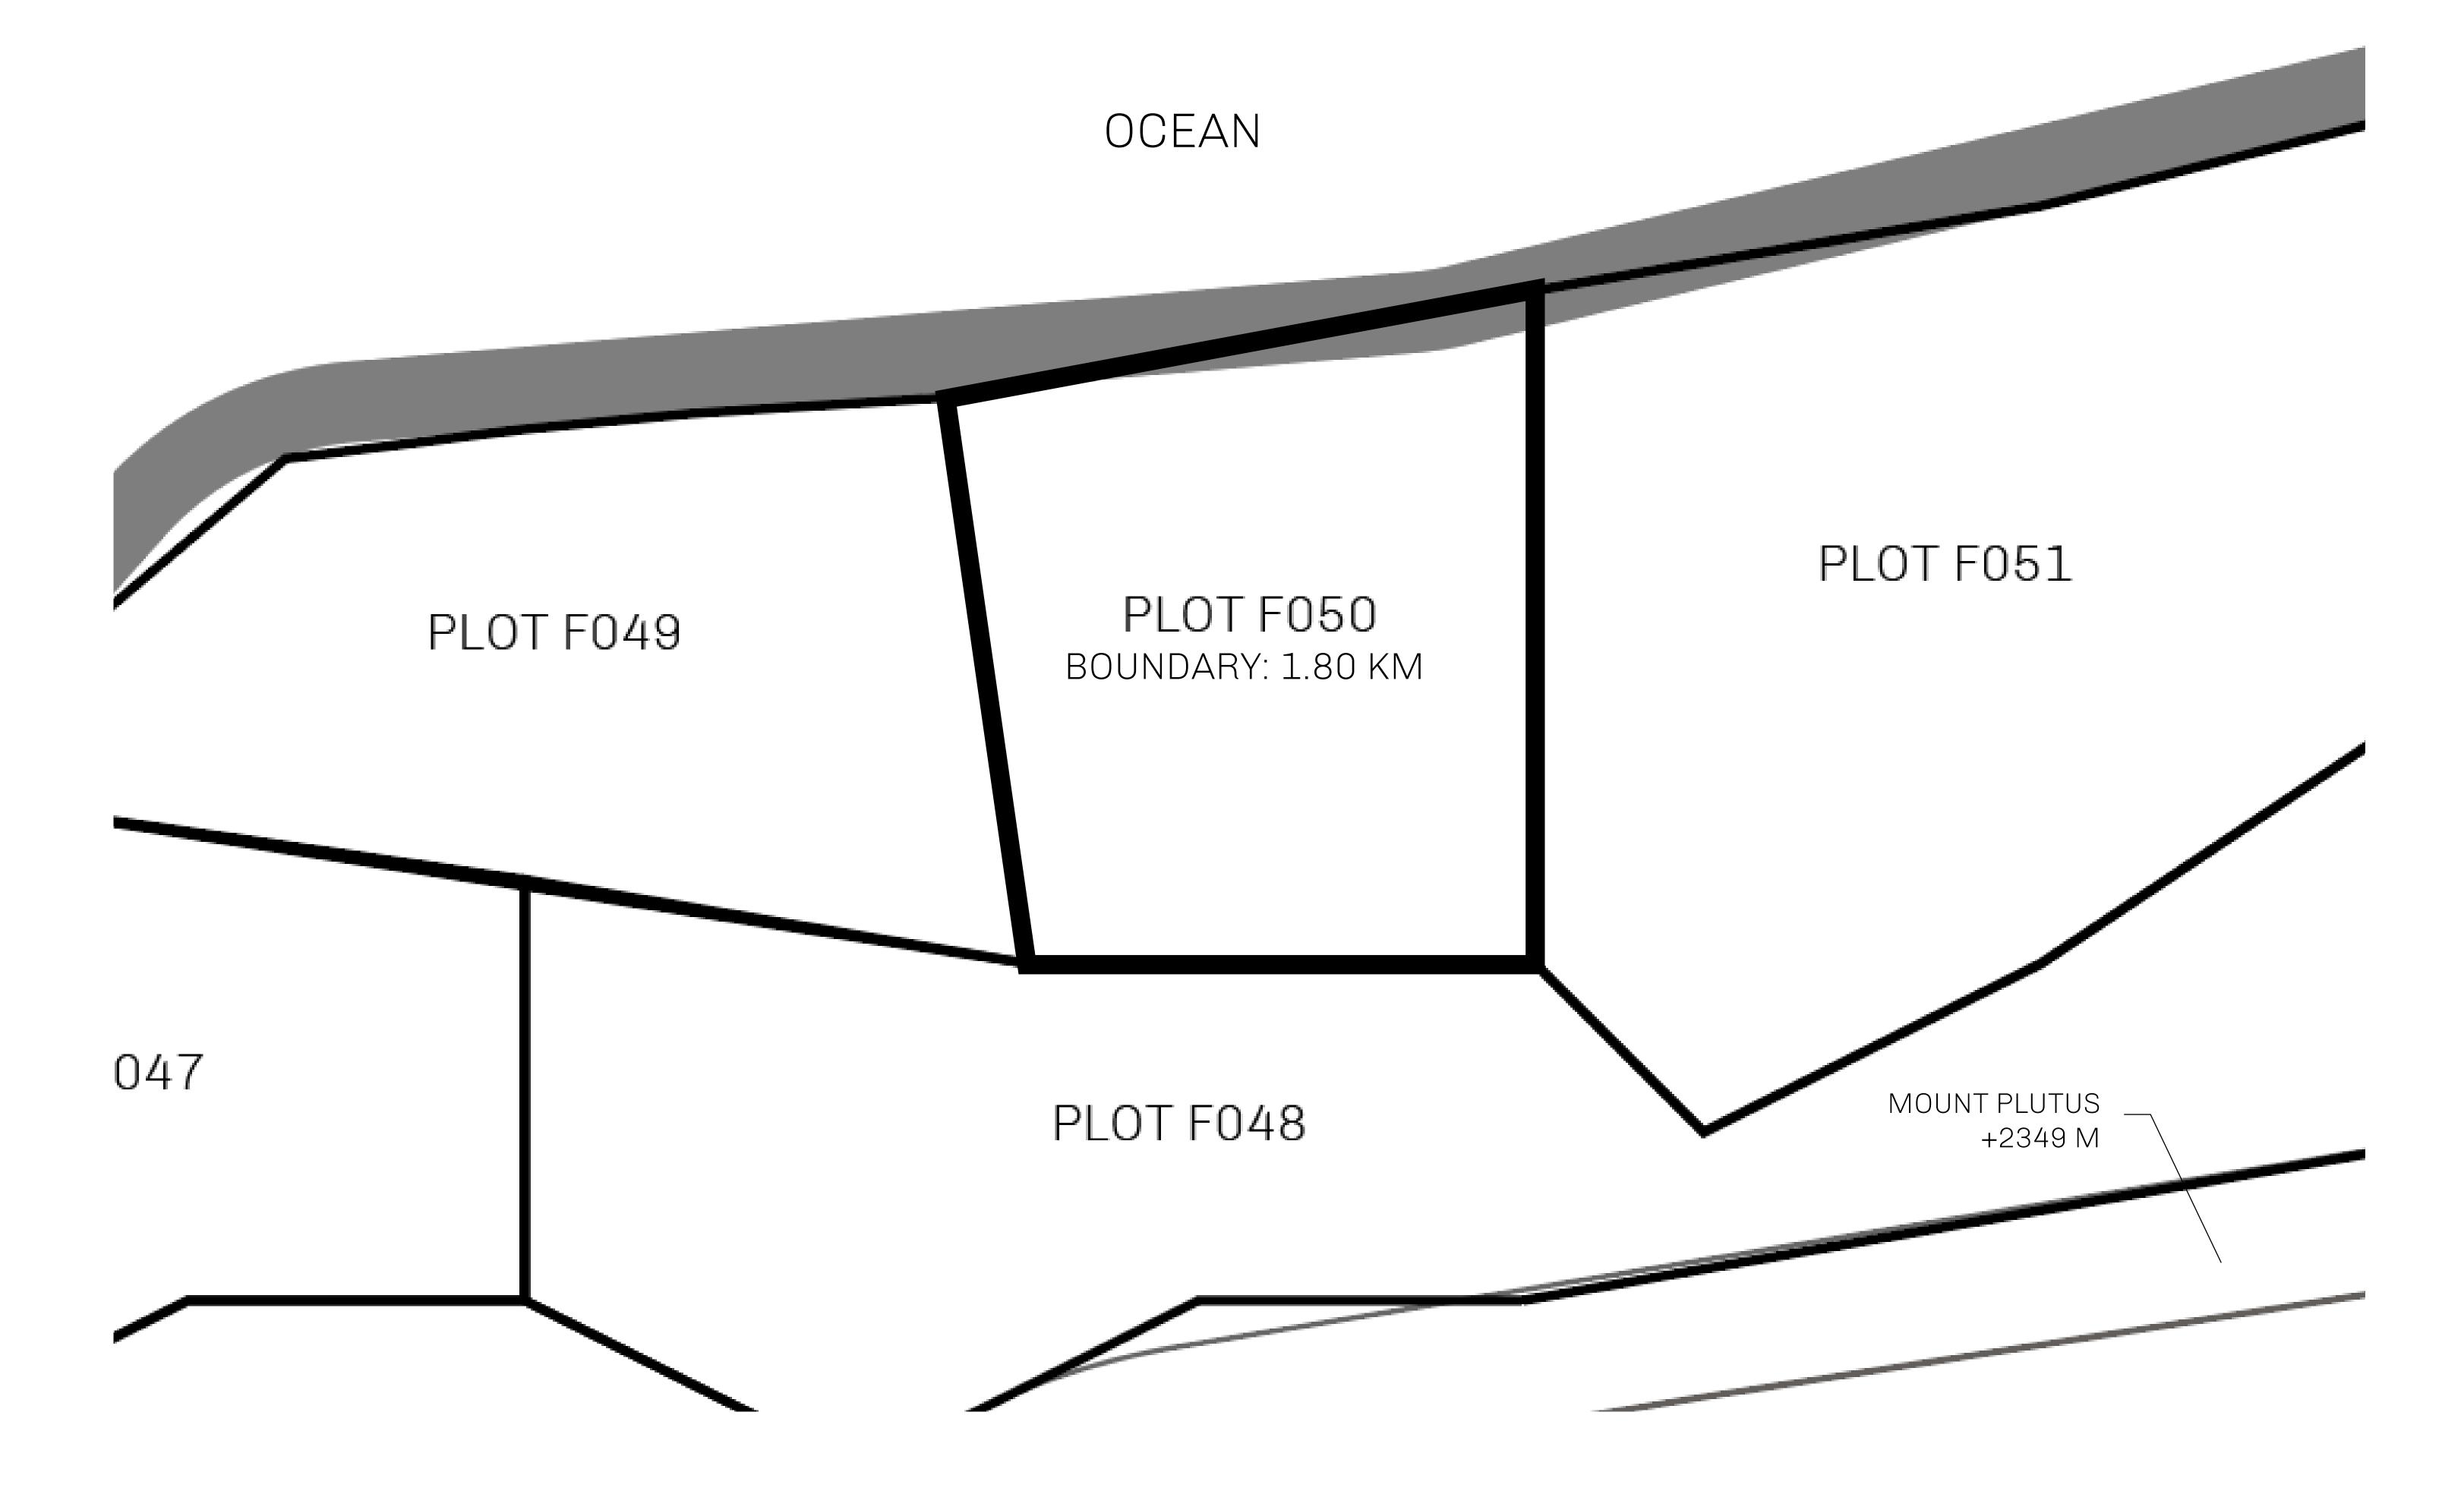

## GEOGRAPHY

COASTLINE BORDERS HIGHEST POINT

LOWEST POINT

PLOTS SCALE 73.54 KM (45.70 MILES)

OCEAN

MOUNT PLUTUS +2349 M THE DWARF'S MINE -215 M

490 1:50000

| H.M. LNFT Land Registry |                                                                                                                            | TITLE NUMBER  F050-221121 |  |  |  |
|-------------------------|----------------------------------------------------------------------------------------------------------------------------|---------------------------|--|--|--|
|                         |                                                                                                                            |                           |  |  |  |
| OWNER ENTITLEMENT       | Type W-IOF: Share of 0.1% of all BUN sales based on number of NFT Stories minted (rewarded in Credits); Mint 4 NFT Stories |                           |  |  |  |