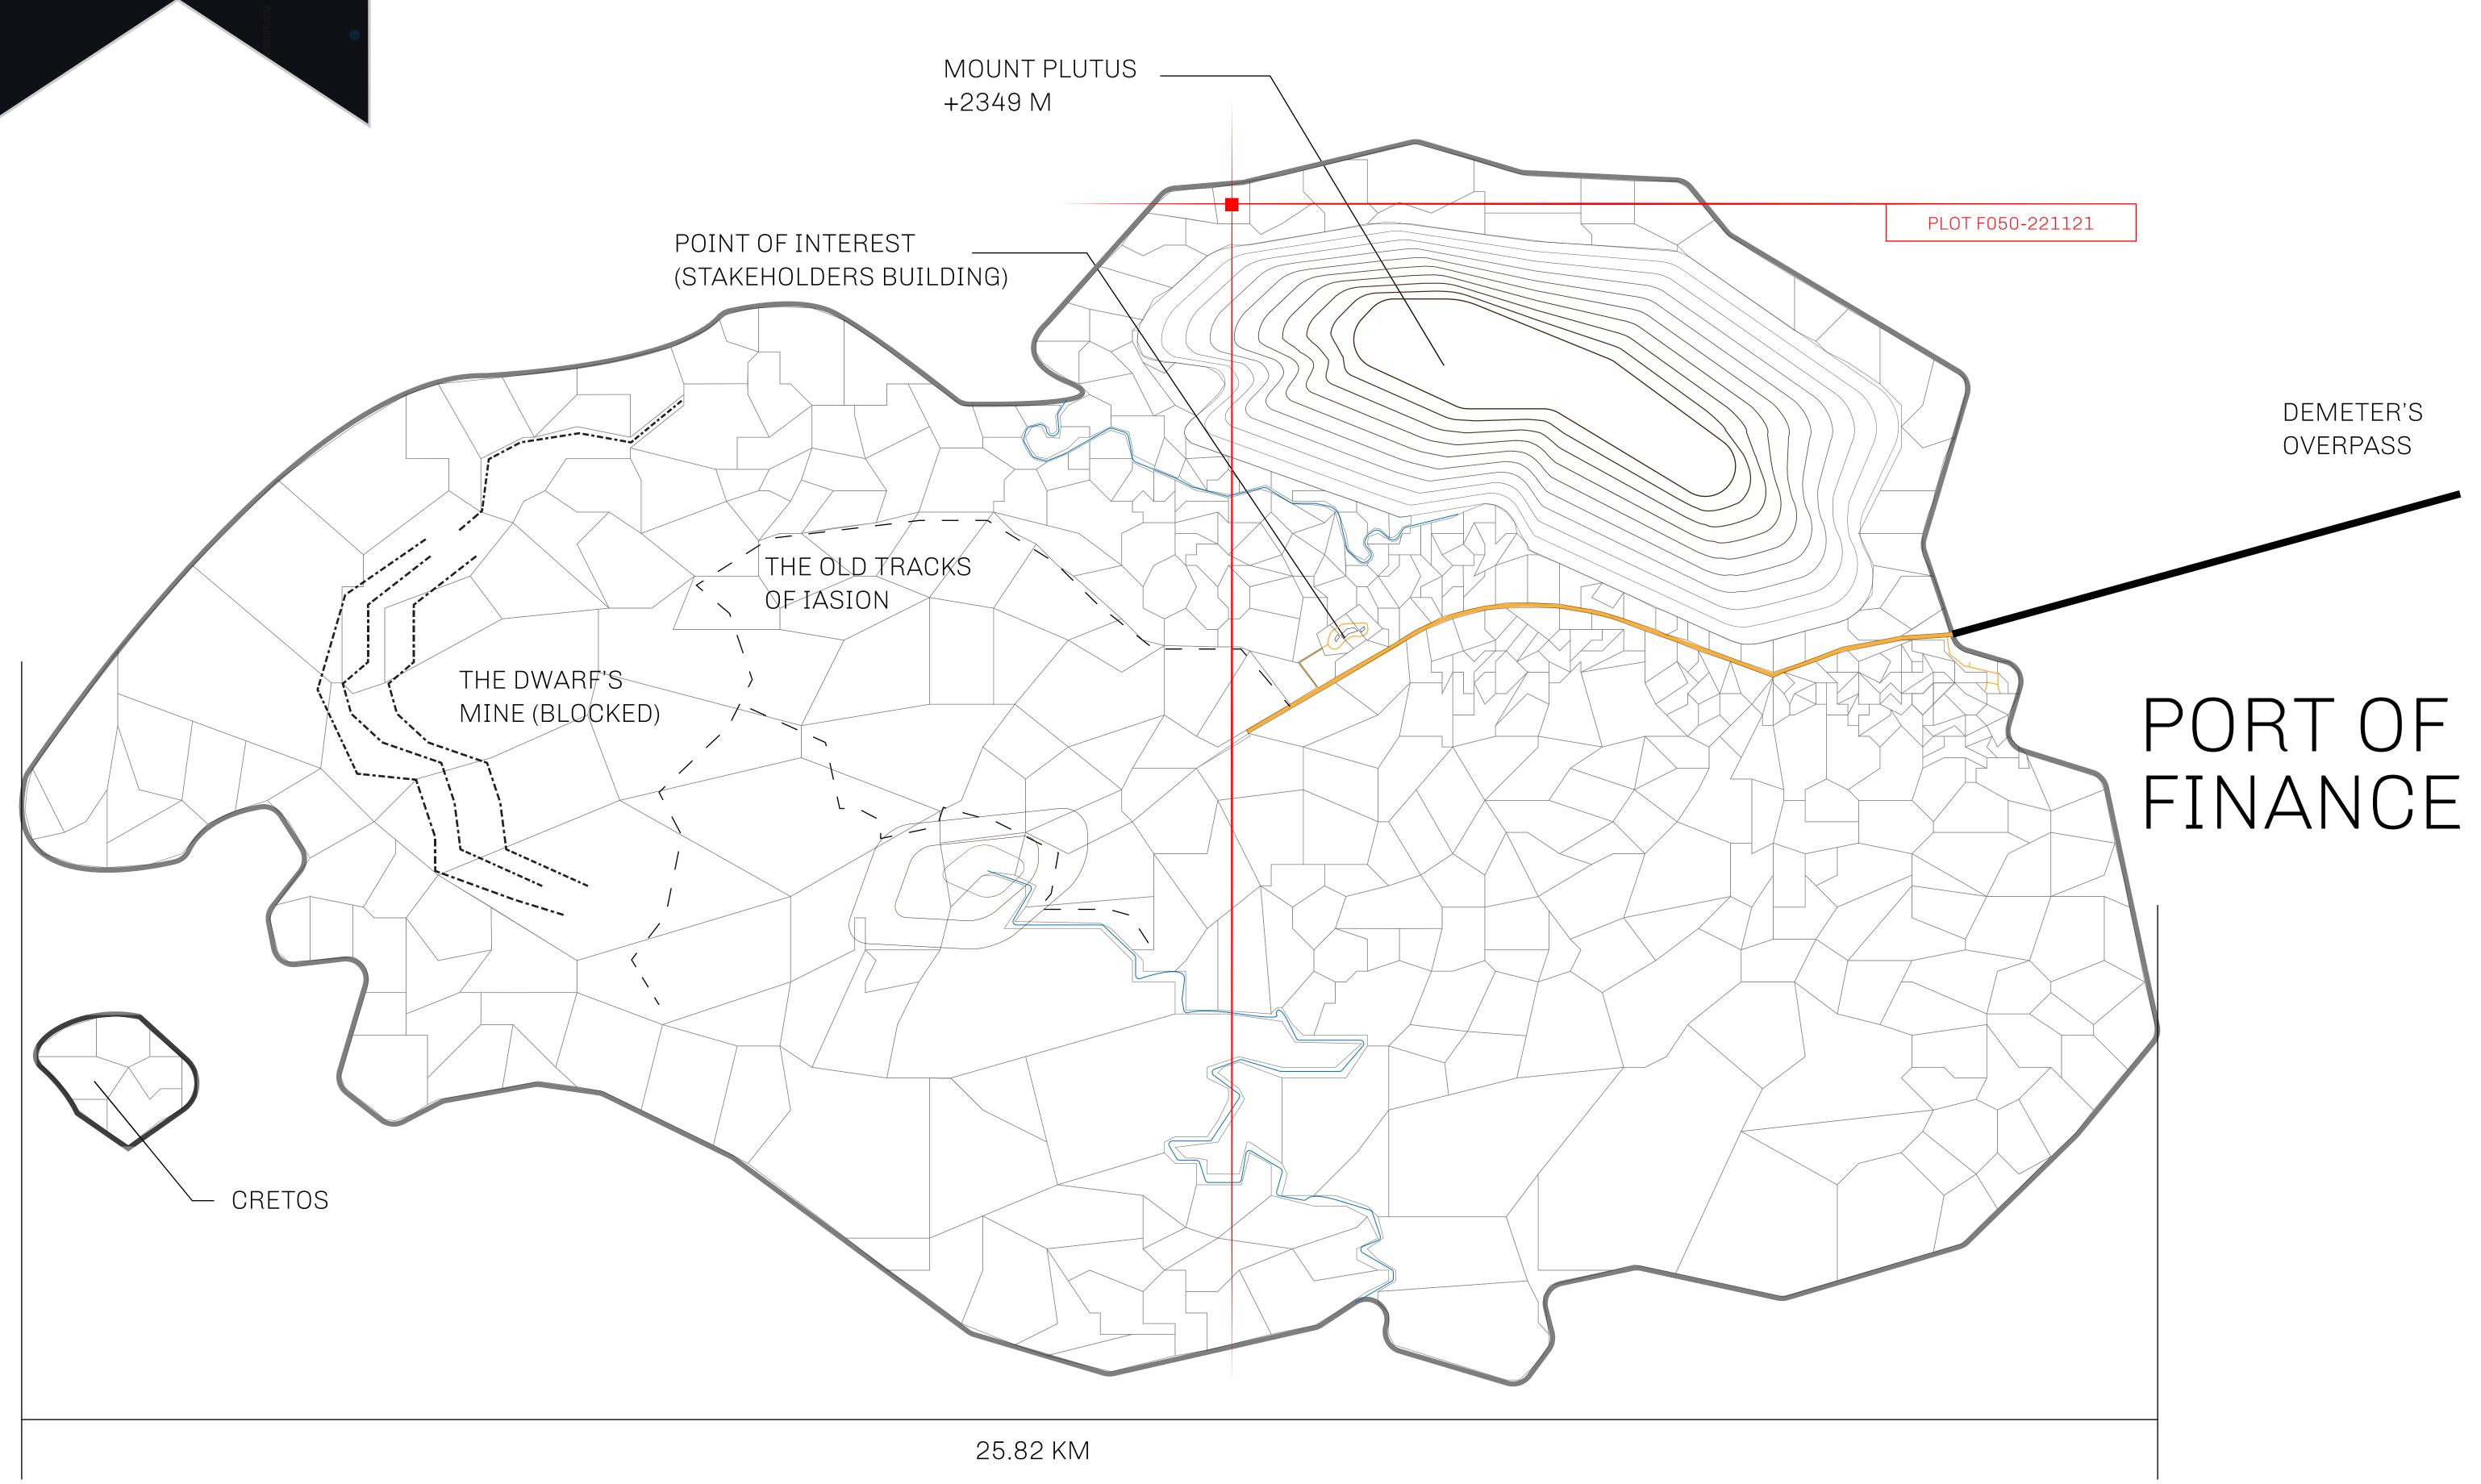

## THE FINANCIERS

Often known as the "paperwork" center of Loot NFT World, the Isle of Fund is the destination for landowners to manage their plots. Plots grant rights embodied in revenue-bearing NFTs (or RB-NFTs), such as minting of NFT stories, receiving USDC platform credit rewards from the World's economic activities, and more. Its people are the leaders in NFT-wrapped instrument experimentations which occurs at the Stakeholder's Building.

## GEOGRAPHY

COASTLINE BORDERS HIGHEST POINT

LOWEST POINT

PLOTS SCALE 73.54 KM (45.70 MILES)

OCEAN

MOUNT PLUTUS +2349 M THE DWARF'S MINE -215 M

490 1:50000

| H.M. LNFT Land Registry |                                                                                                                            | TITLE NUMBER  F050-221121 |  |  |  |
|-------------------------|----------------------------------------------------------------------------------------------------------------------------|---------------------------|--|--|--|
|                         |                                                                                                                            |                           |  |  |  |
| OWNER ENTITLEMENT       | Type W-IOF: Share of 0.1% of all BUN sales based on number of NFT Stories minted (rewarded in Credits); Mint 4 NFT Stories |                           |  |  |  |