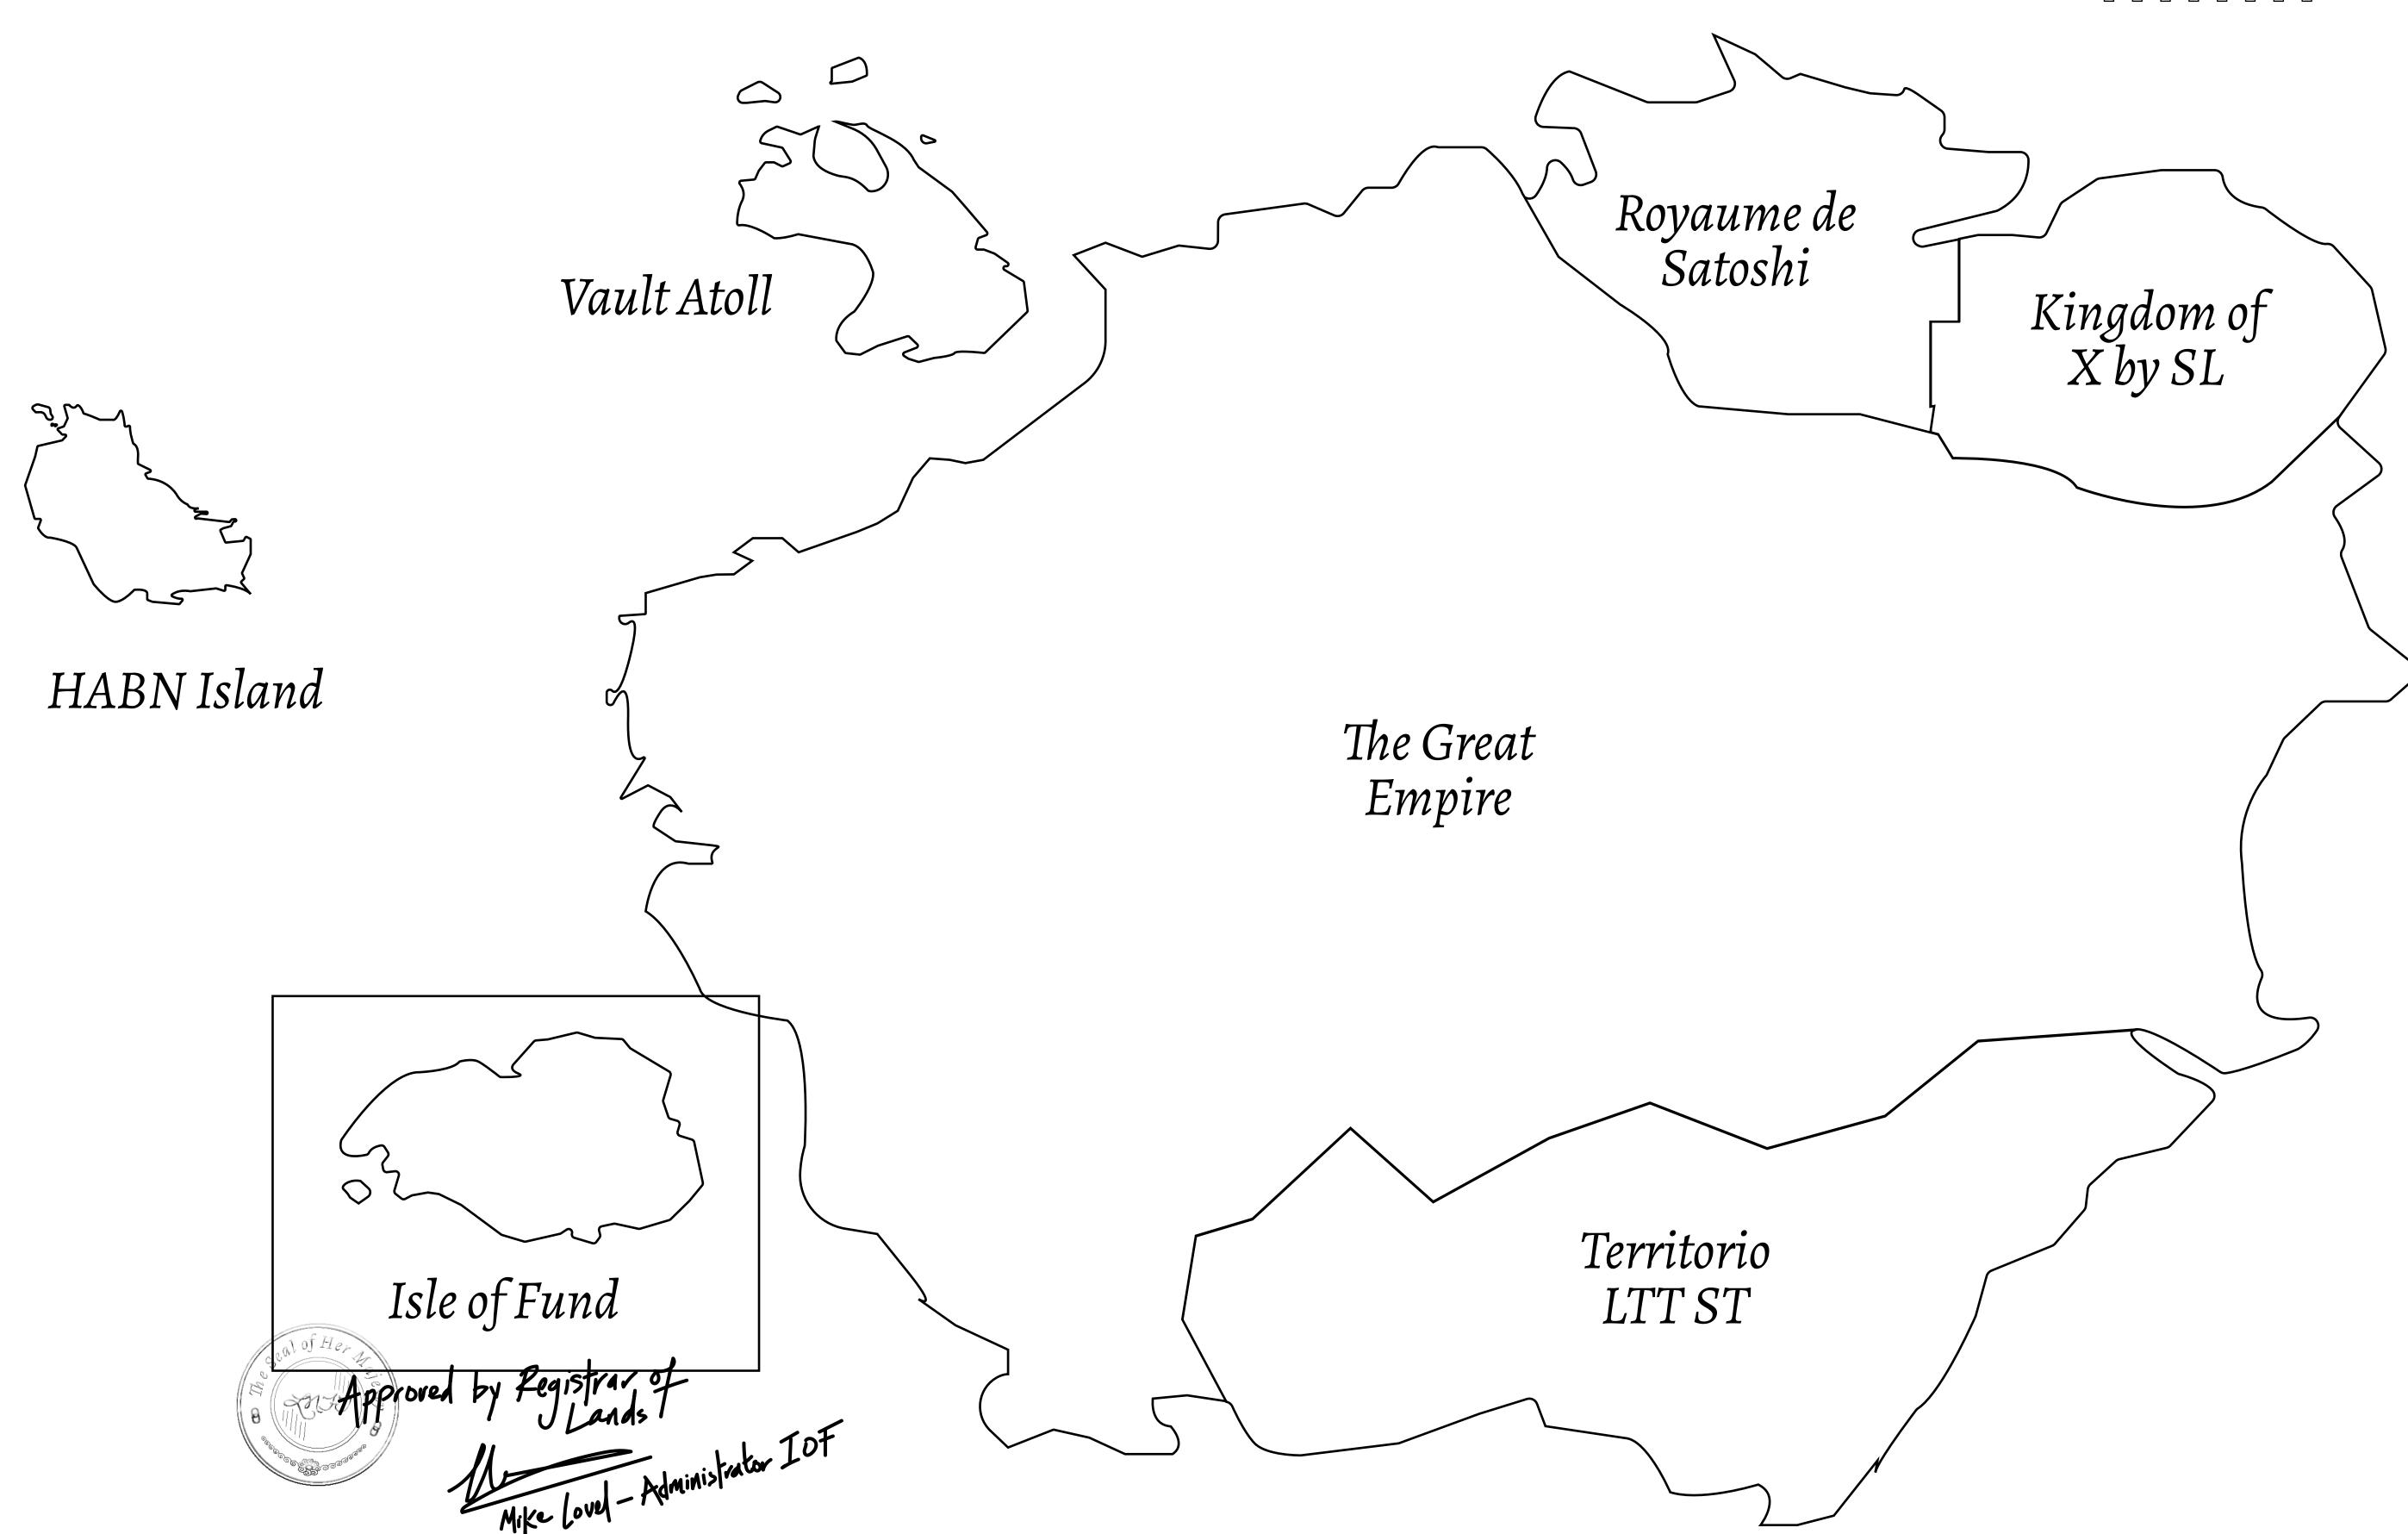

## GEOGRAPHY

COASTLINE BORDERS HIGHEST POINT

LOWEST POINT

PLOTS SCALE 73.54 KM (45.70 MILES)

OCEAN

MOUNT PLUTUS +2349 M THE DWARF'S MINE -215 M

490 1:50000

| H.M. LNFT Land Registry |                                                                                                                            | TITLE NUMBER  F050-221121 |  |  |  |
|-------------------------|----------------------------------------------------------------------------------------------------------------------------|---------------------------|--|--|--|
|                         |                                                                                                                            |                           |  |  |  |
| OWNER ENTITLEMENT       | Type W-IOF: Share of 0.1% of all BUN sales based on number of NFT Stories minted (rewarded in Credits); Mint 4 NFT Stories |                           |  |  |  |