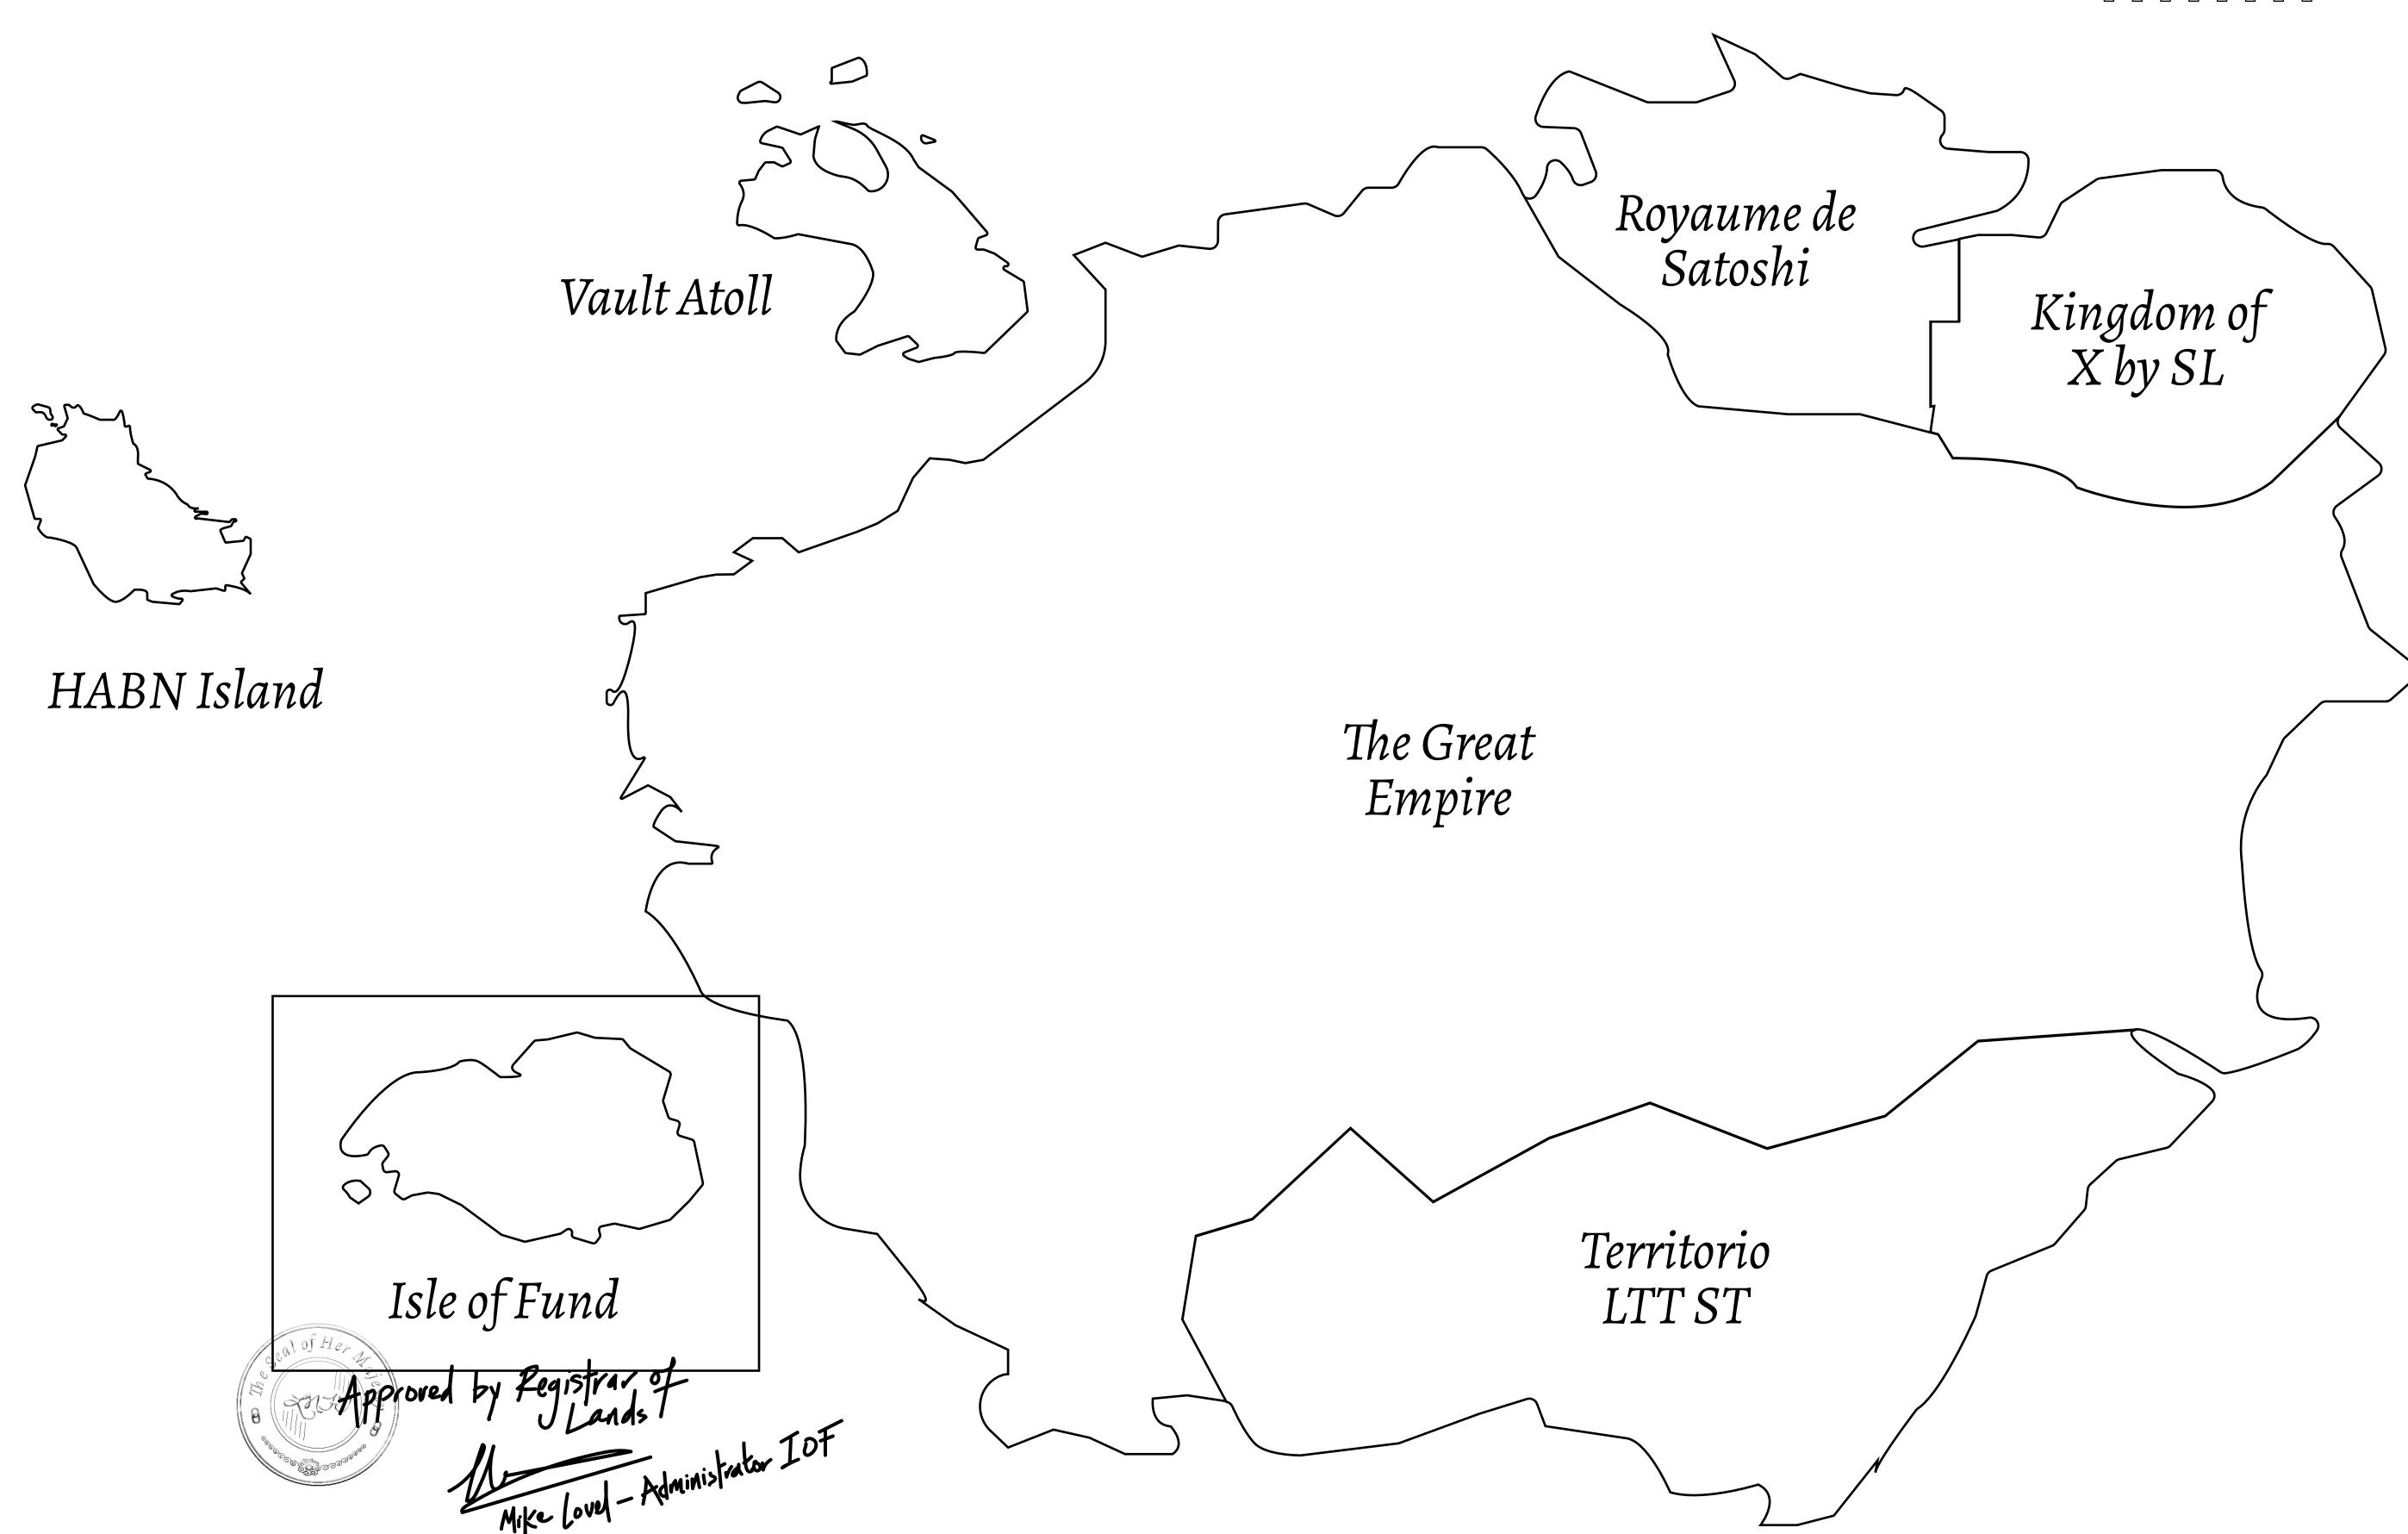

## THE FINANCIERS

Often known as the "paperwork" center of Loot NFT World, the Isle of Fund is the destination for landowners to manage their plots. Plots grant rights embodied in revenue-bearing NFTs (or RB-NFTs), such as minting of NFT stories, receiving USDC platform credit rewards from the World's economic activities, and more. Its people are the leaders in NFT-wrapped instrument experimentations which occurs at the Stakeholder's Building.

## GEOGRAPHY

COASTLINE BORDERS HIGHEST POINT

LOWEST POINT PLOTS

SCALE

73.54 KM (45.70 MILES)

OCEAN

MOUNT PLUTUS +2349 M THE DWARF'S MINE -215 M

490 1:50000