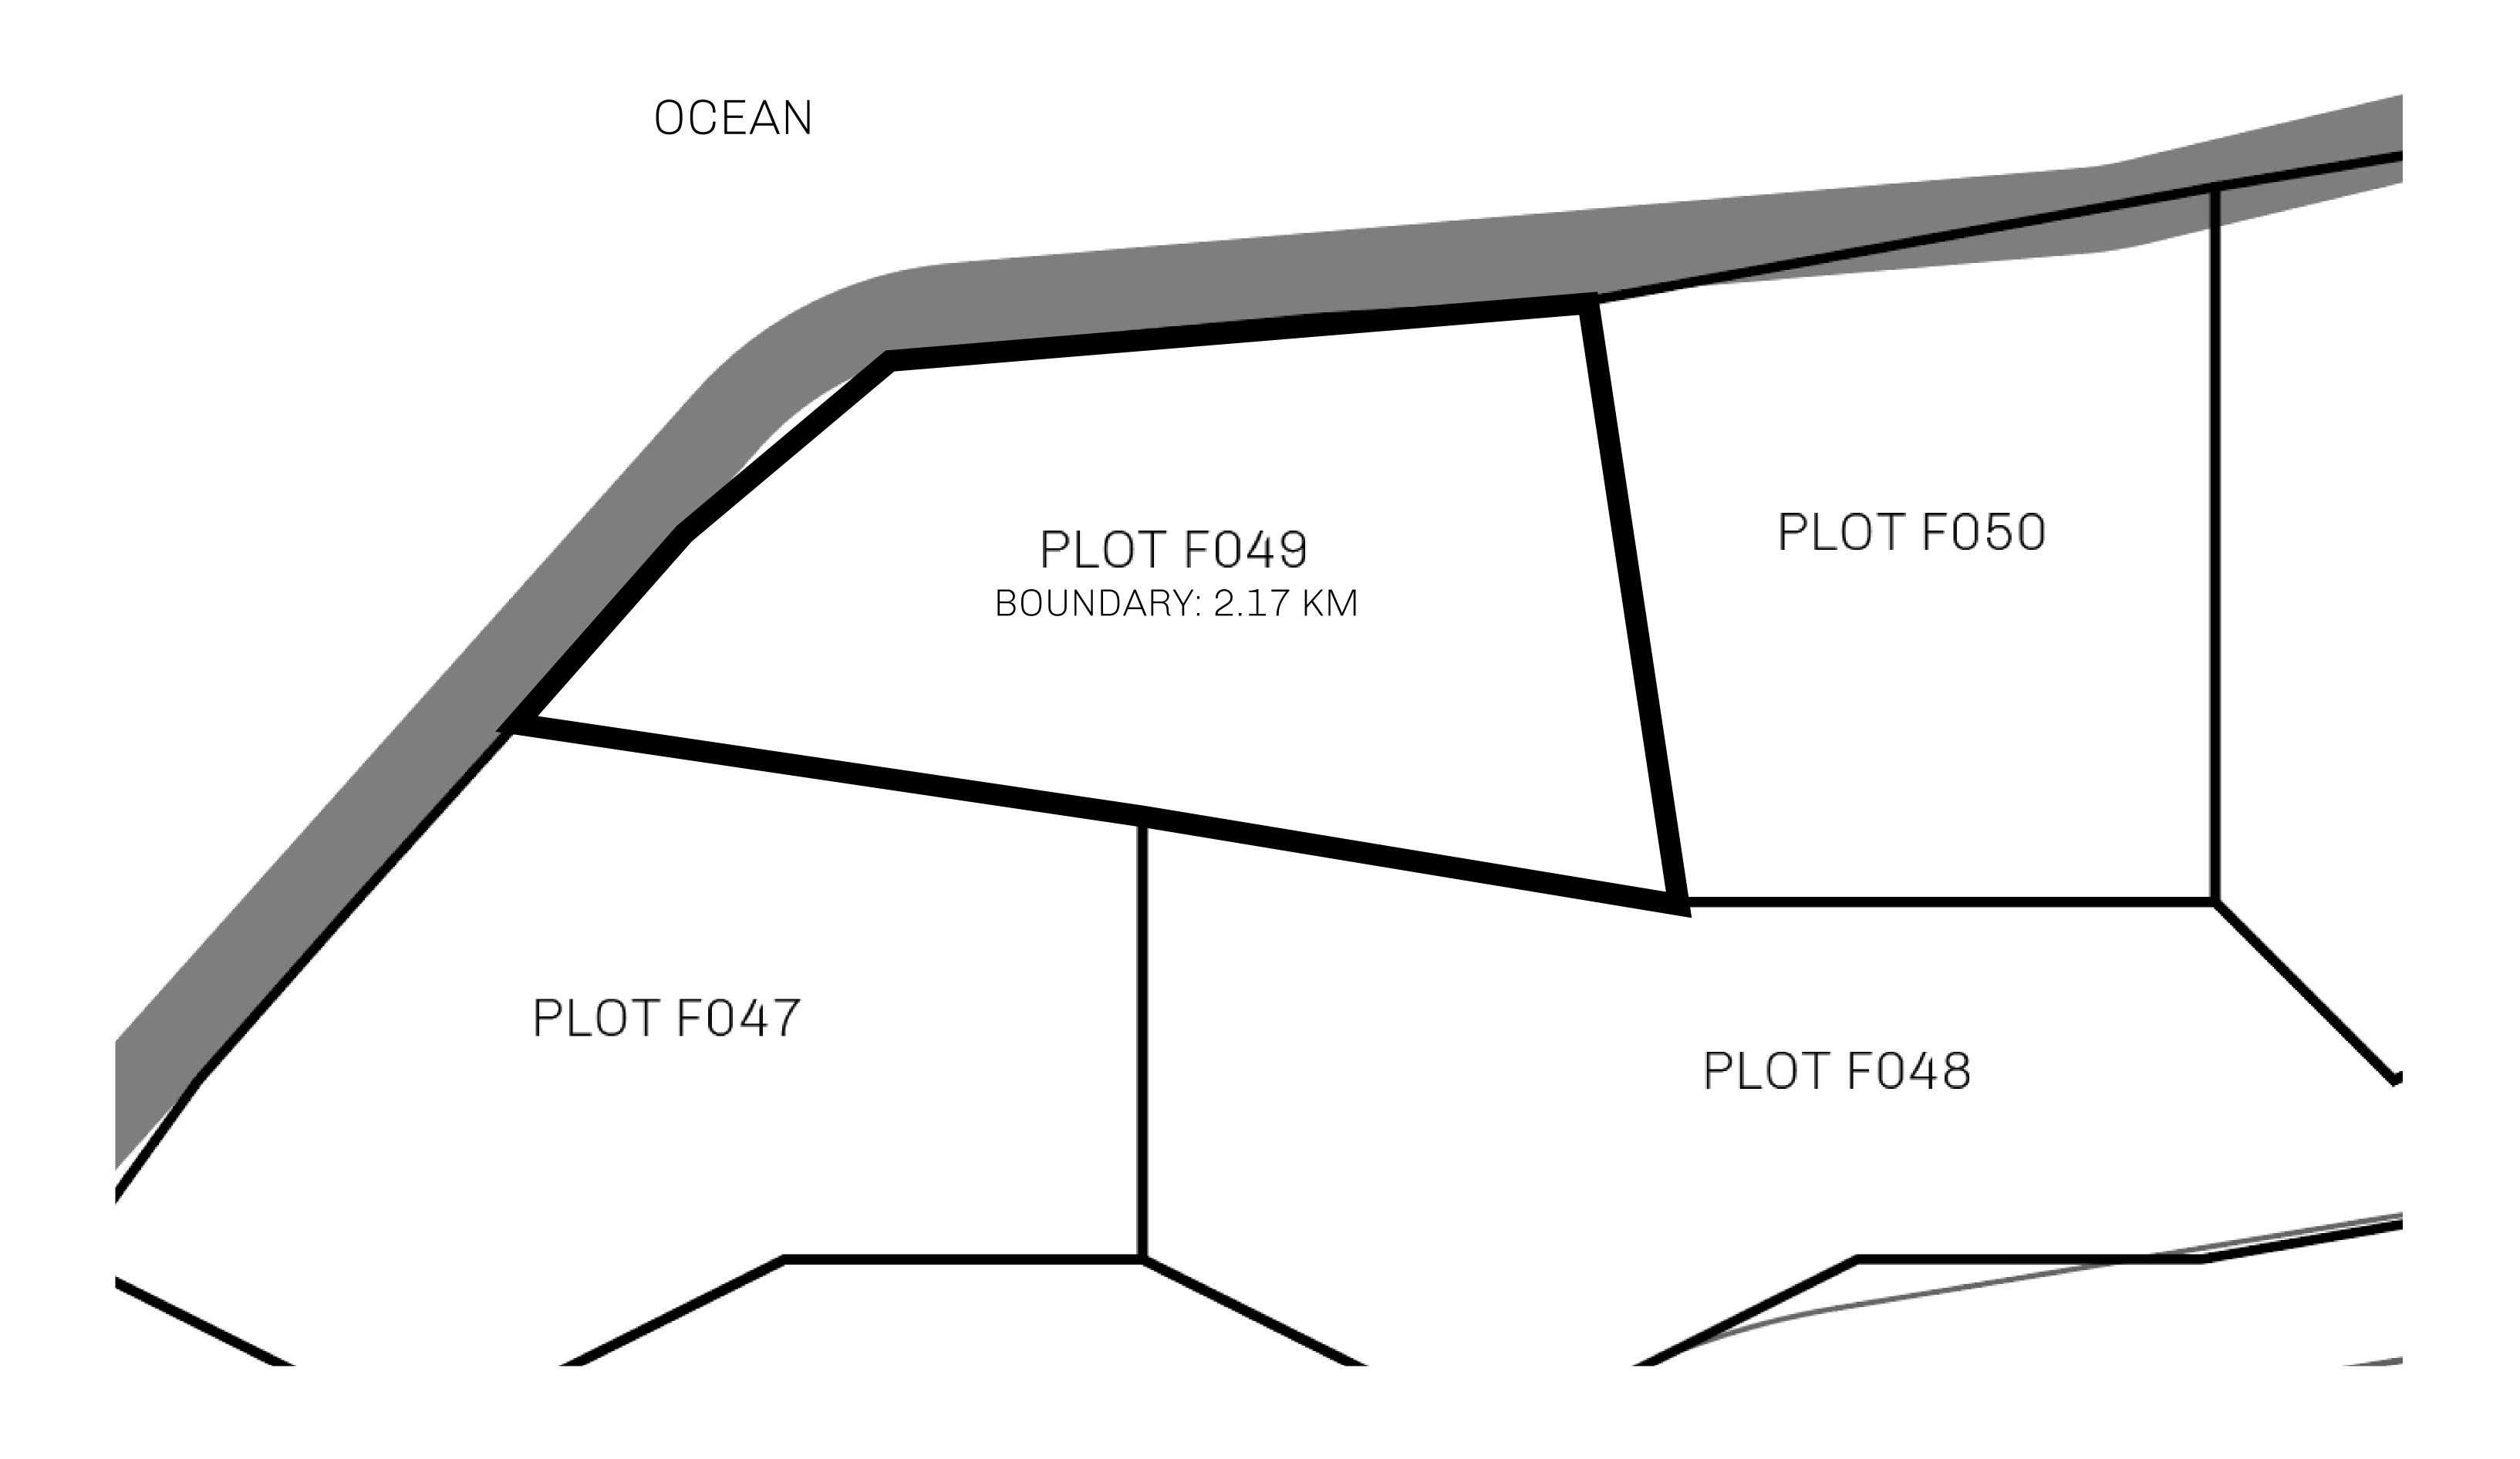

| H.M. LNFT Land Registry |                                                                                                                            | TITLE NUMBER         |                |               |
|-------------------------|----------------------------------------------------------------------------------------------------------------------------|----------------------|----------------|---------------|
|                         |                                                                                                                            | F049-221121          |                |               |
| ADMINISTRATIVE AREA     | ISLE OF FUND                                                                                                               | ISSUED 22 November 2 | 021 <b>b</b> . | SCALE 1/50000 |
| OWNER ENTITLEMENT       | Type W-IOF: Share of 0.1% of all BUN sales based on number of NFT Stories minted (rewarded in Credits); Mint 4 NFT Stories |                      |                |               |