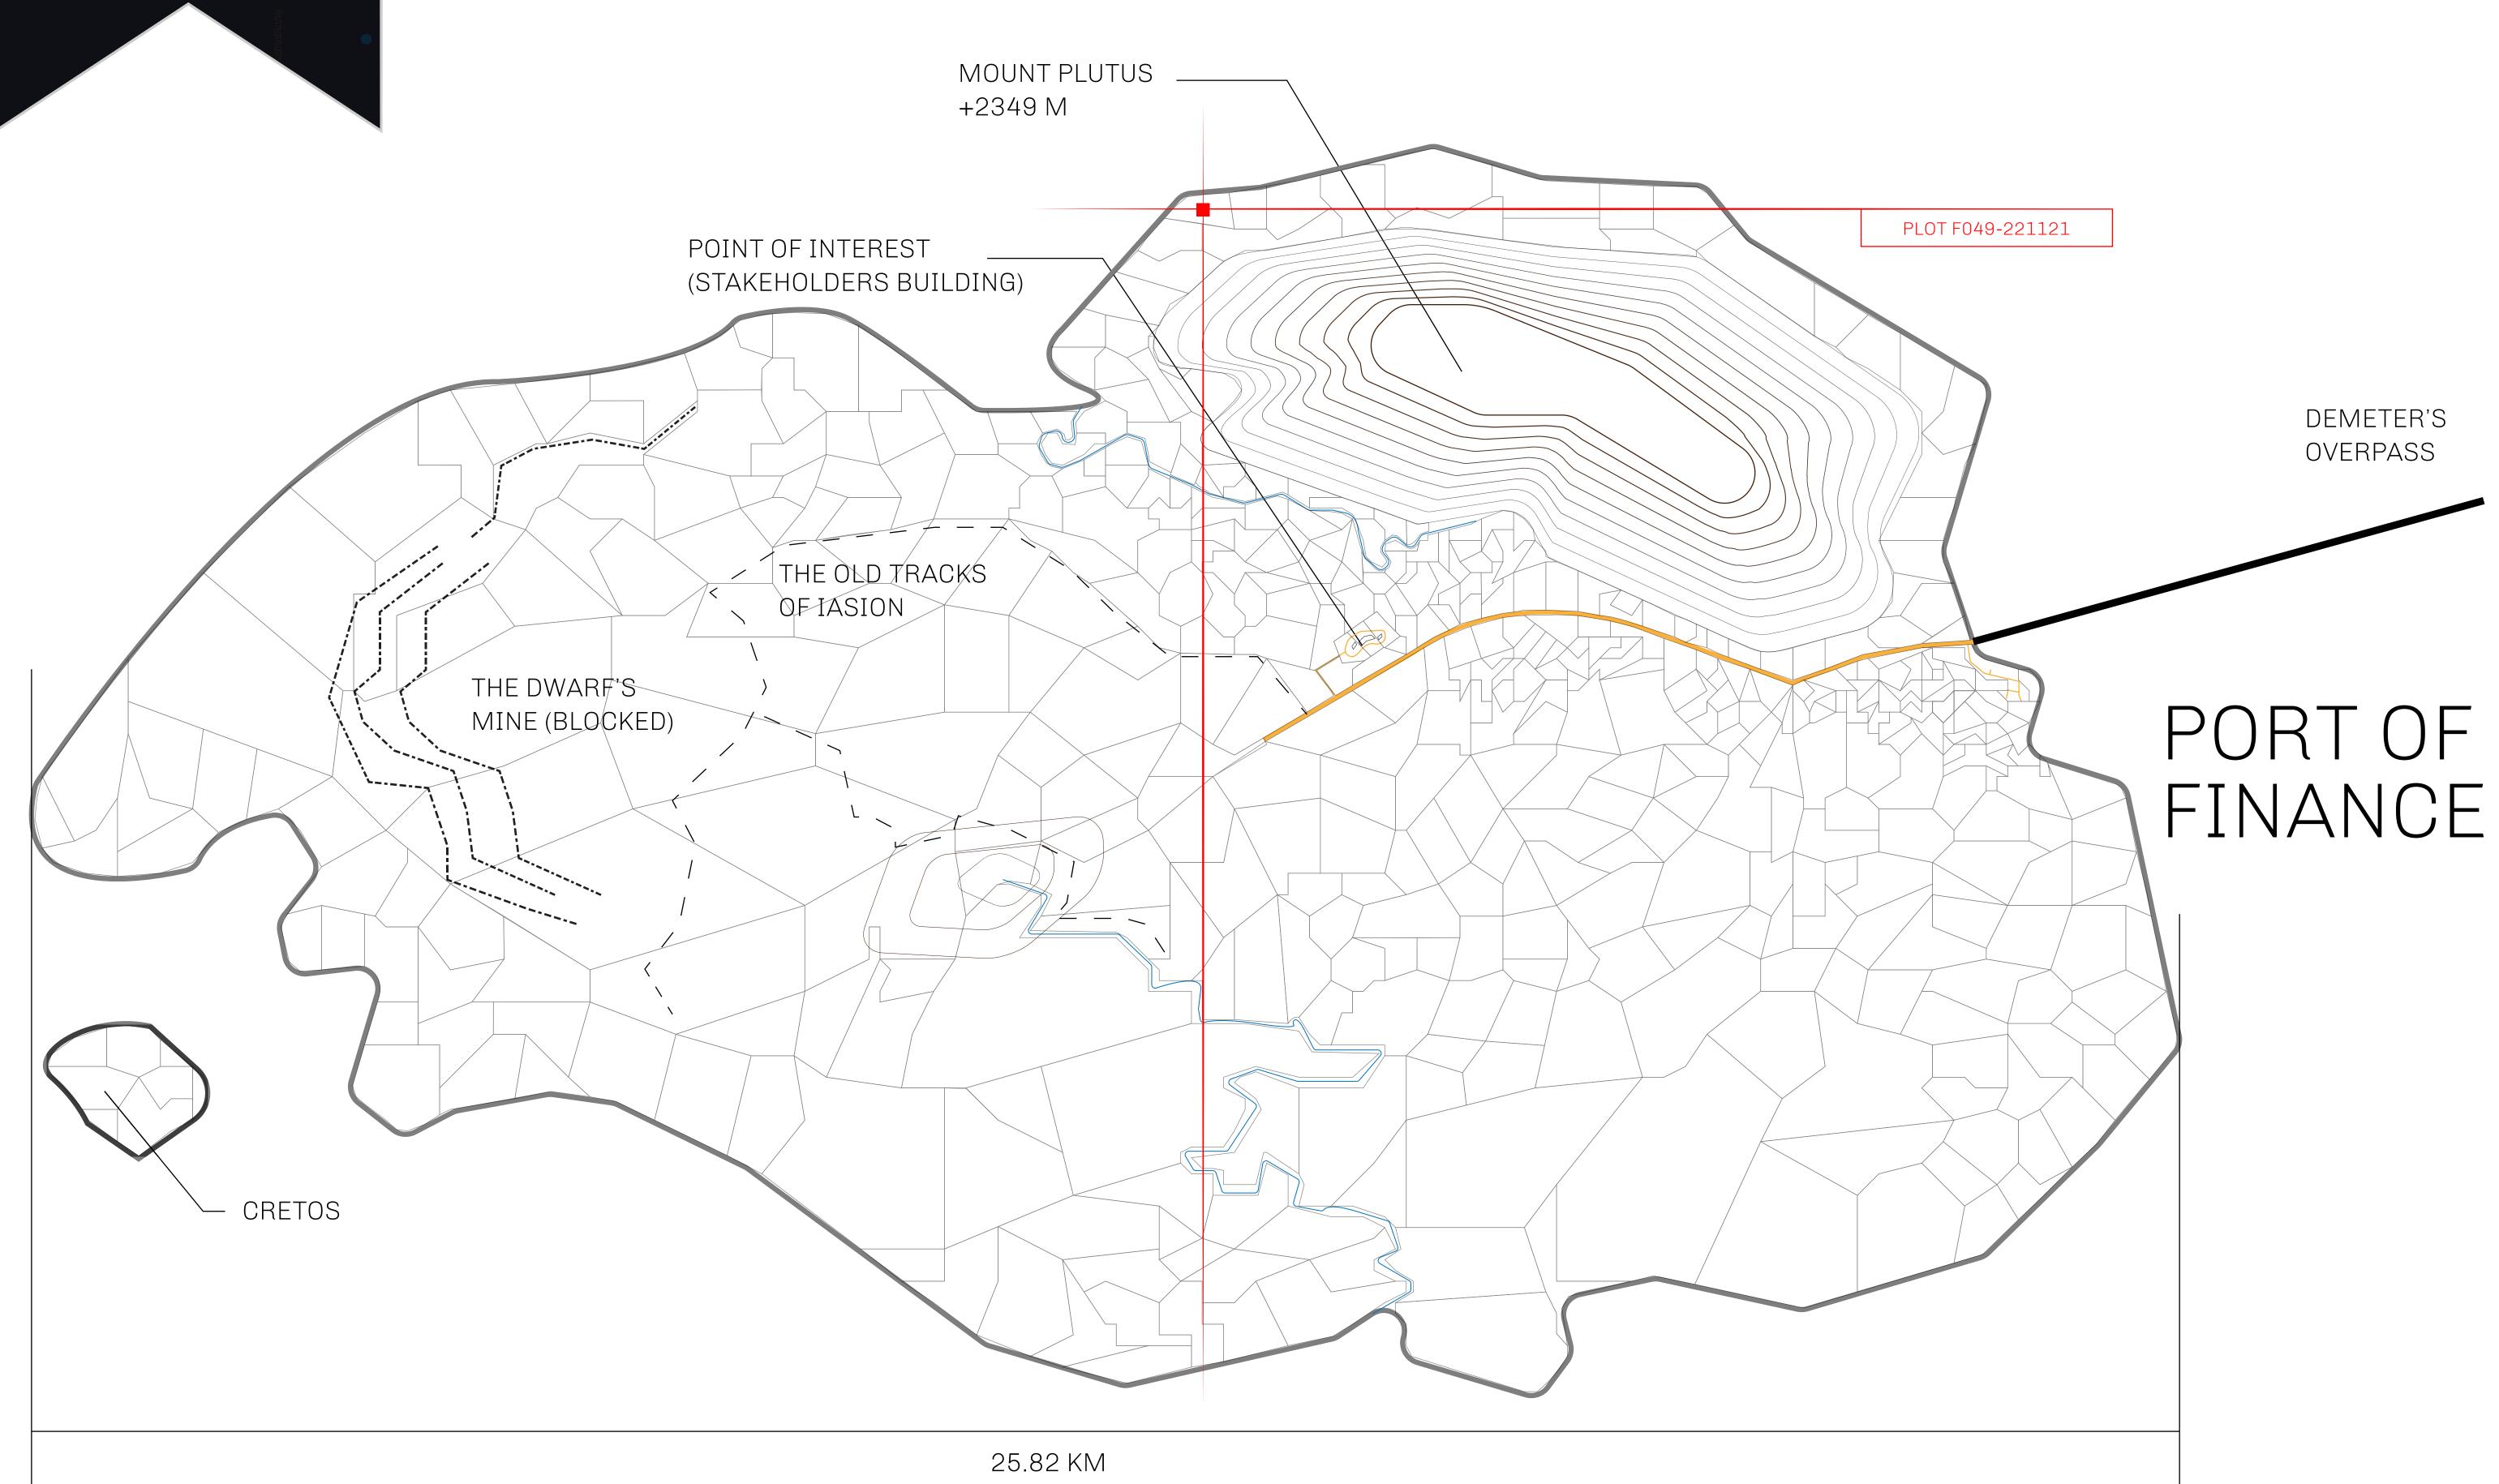

## GEOGRAPHY

COASTLINE BORDERS HIGHEST POINT

LOWEST POINT PLOTS

SCALE

73.54 KM (45.70 MILES)

OCEAN

MOUNT PLUTUS +2349 M THE DWARF'S MINE -215 M

490 1:50000

| H.M. LNFT Land Registry |                                                                                                                            | TITLE NUMBER         |                |               |
|-------------------------|----------------------------------------------------------------------------------------------------------------------------|----------------------|----------------|---------------|
|                         |                                                                                                                            | F049-221121          |                |               |
| ADMINISTRATIVE AREA     | ISLE OF FUND                                                                                                               | ISSUED 22 November 2 | 021 <b>b</b> . | SCALE 1/50000 |
| OWNER ENTITLEMENT       | Type W-IOF: Share of 0.1% of all BUN sales based on number of NFT Stories minted (rewarded in Credits); Mint 4 NFT Stories |                      |                |               |