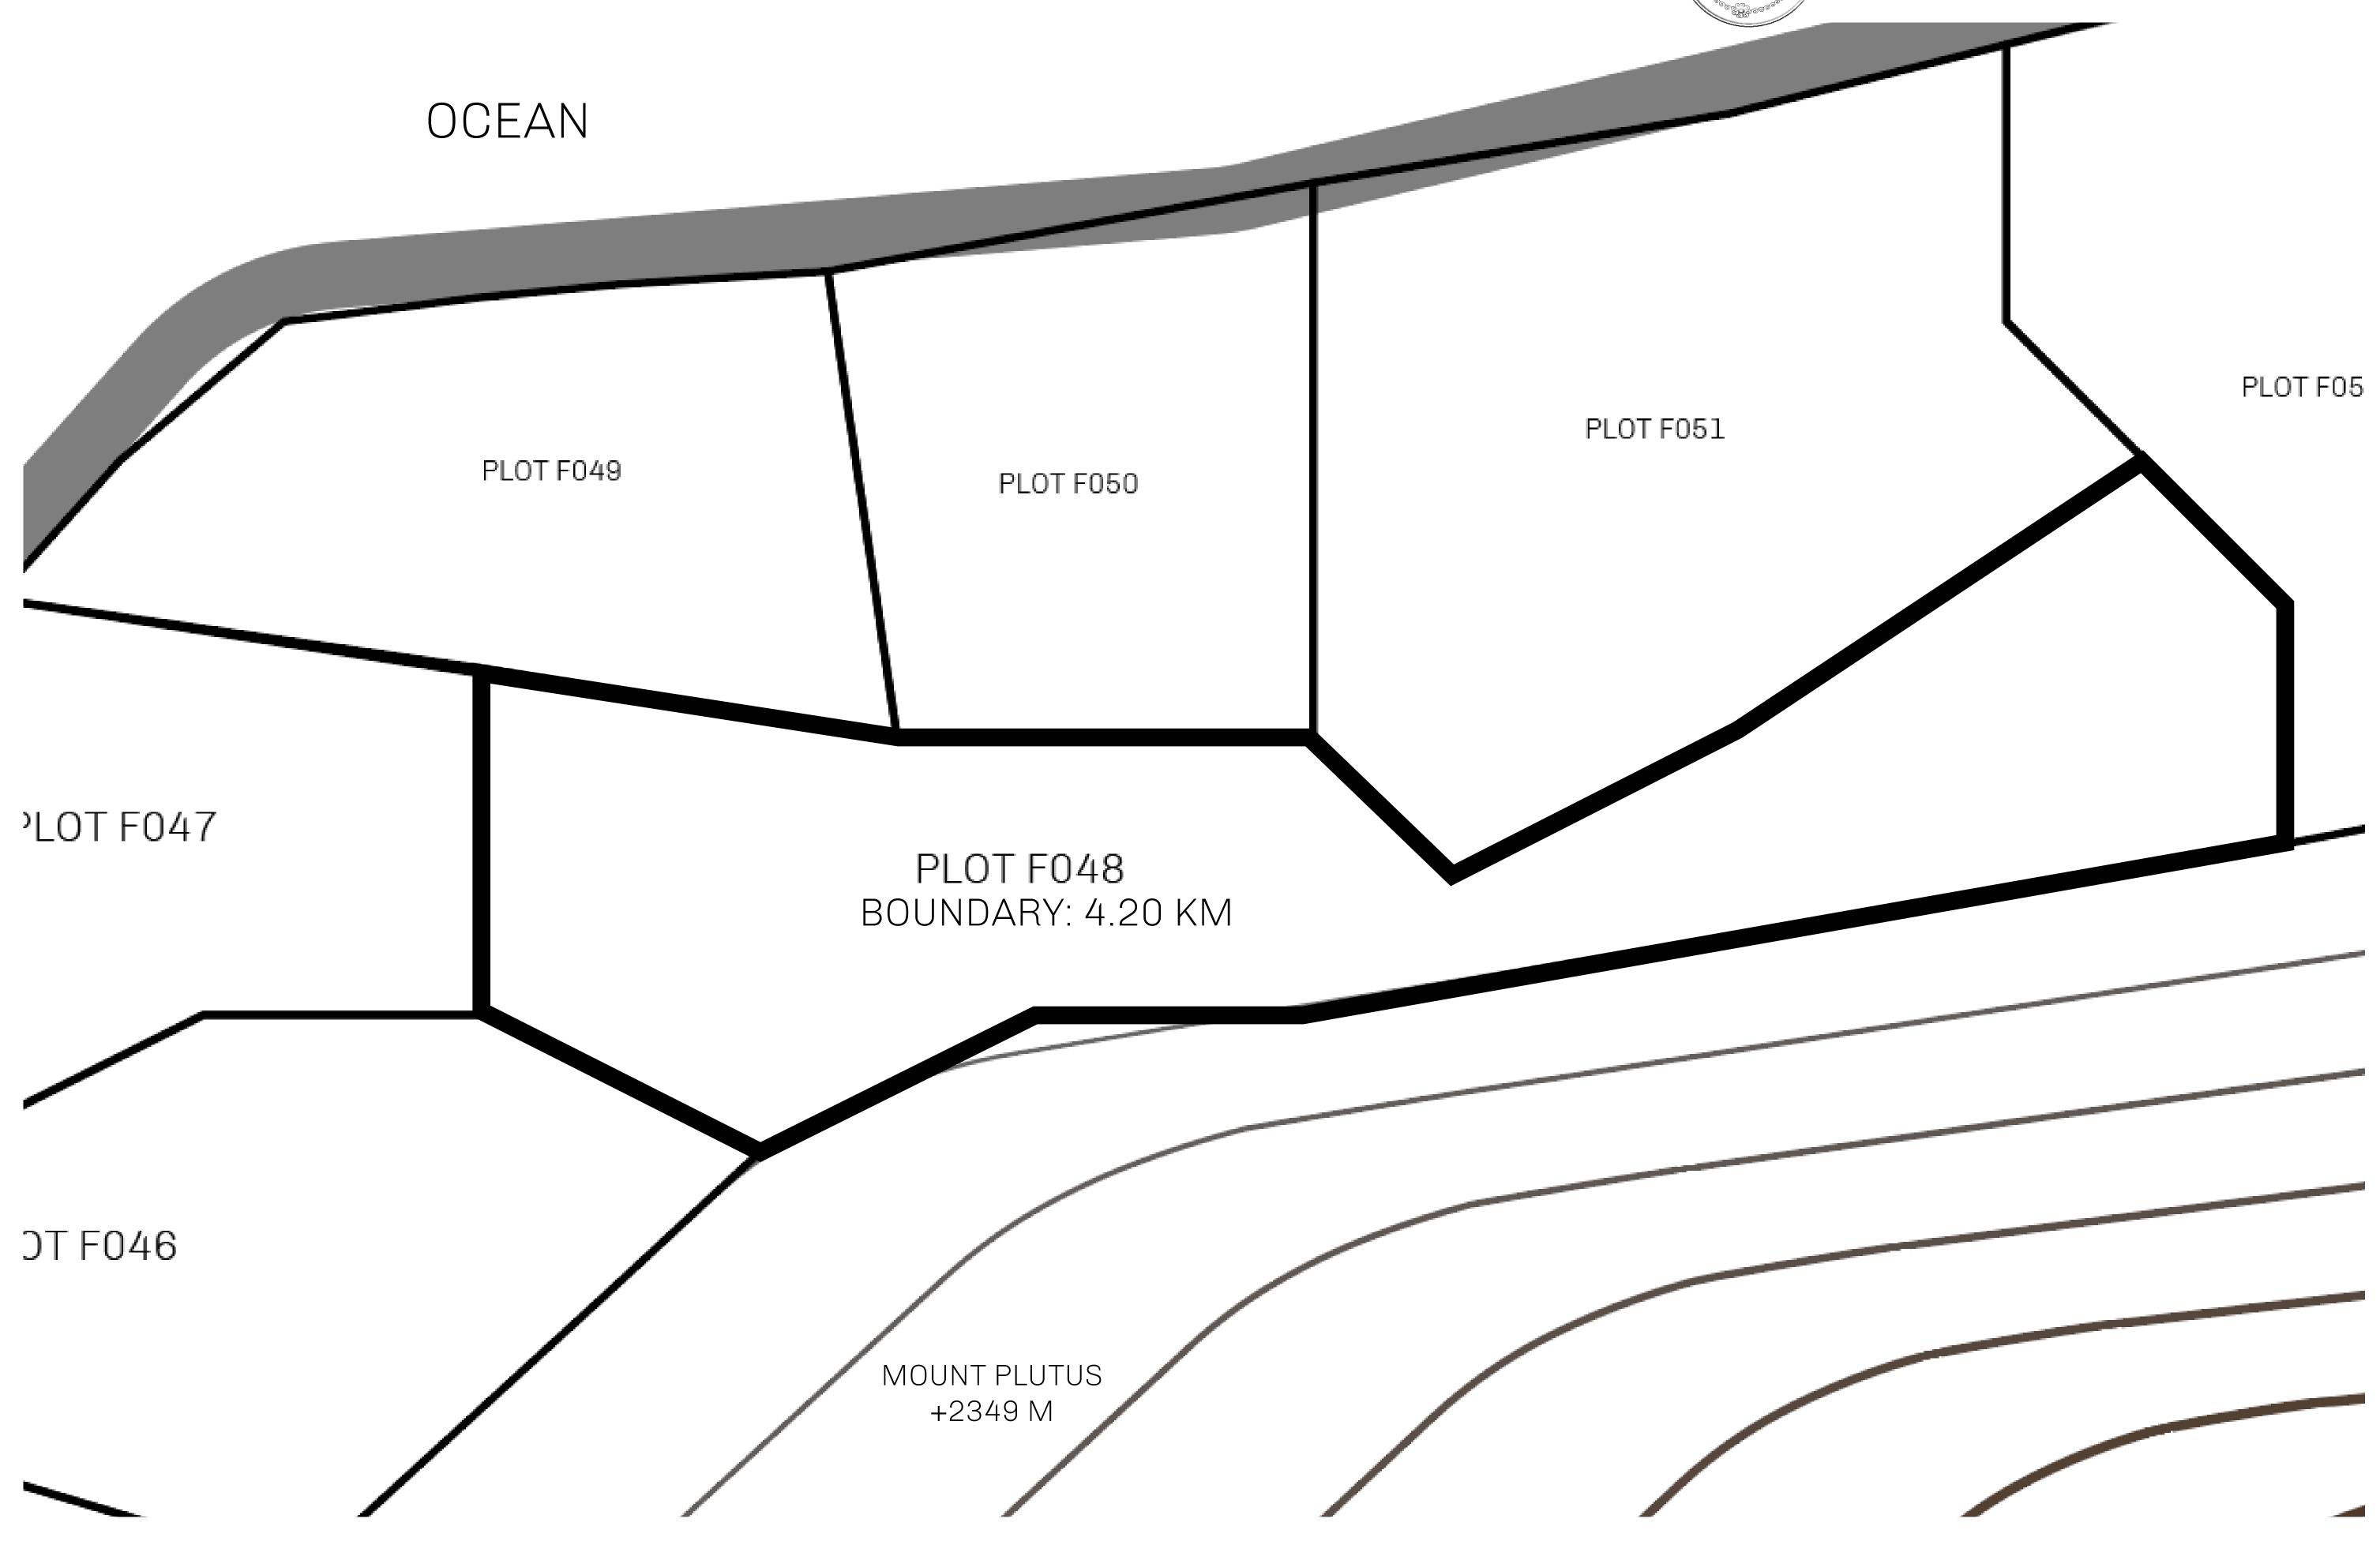

## TITLE NUMBER H.M. LNFT Land Registry F048-221121 b.J. ISSUED 22 November 2021 ADMINISTRATIVE AREA ISLE OF FUND

SCALE **1/50000** 

OWNER ENTITLEMENT

Type W-IOF: Share of 0.1% of all BUN sales based on number of NFT Stories minted (rewarded in Credits); Mint 4 NFT Stories