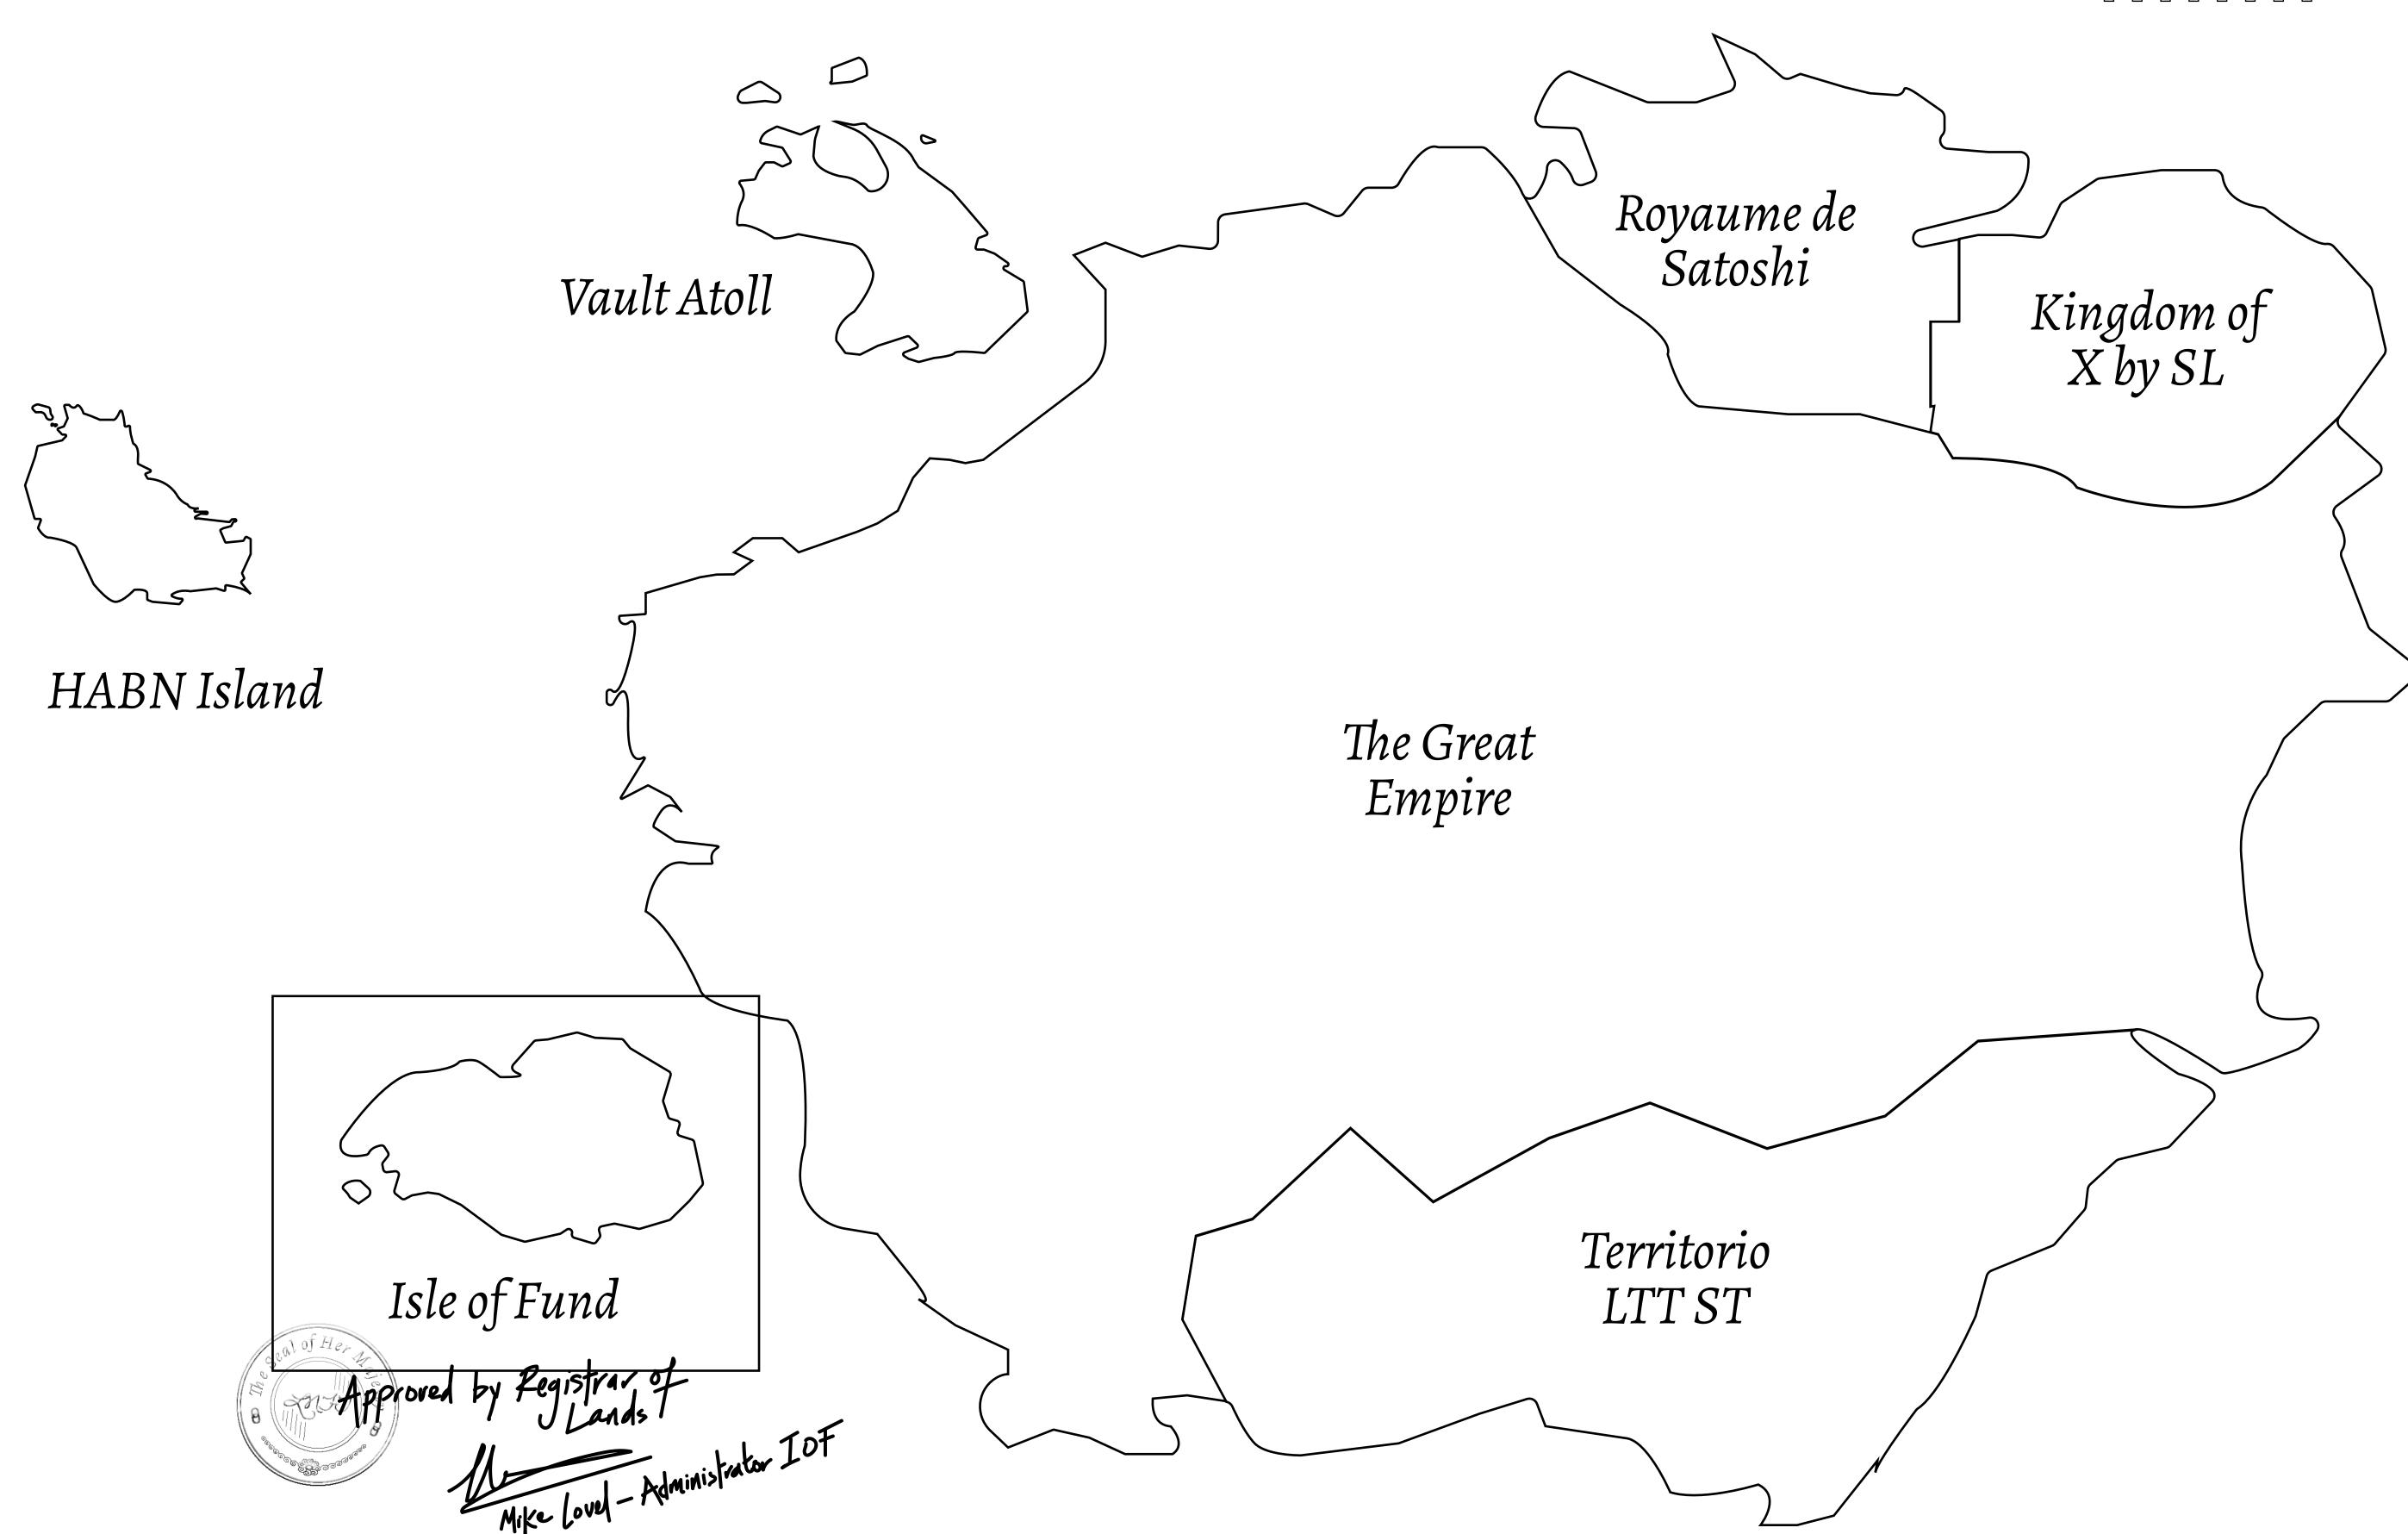

## GEOGRAPHY

COASTLINE
BORDERS
HIGHEST POINT
LOWEST POINT

PLOTS

SCALE

73.54 KM (45.70 MILES)

OCEAN

MOUNT PLUTUS +2349 M THE DWARF'S MINE -215 M

490 1:50000