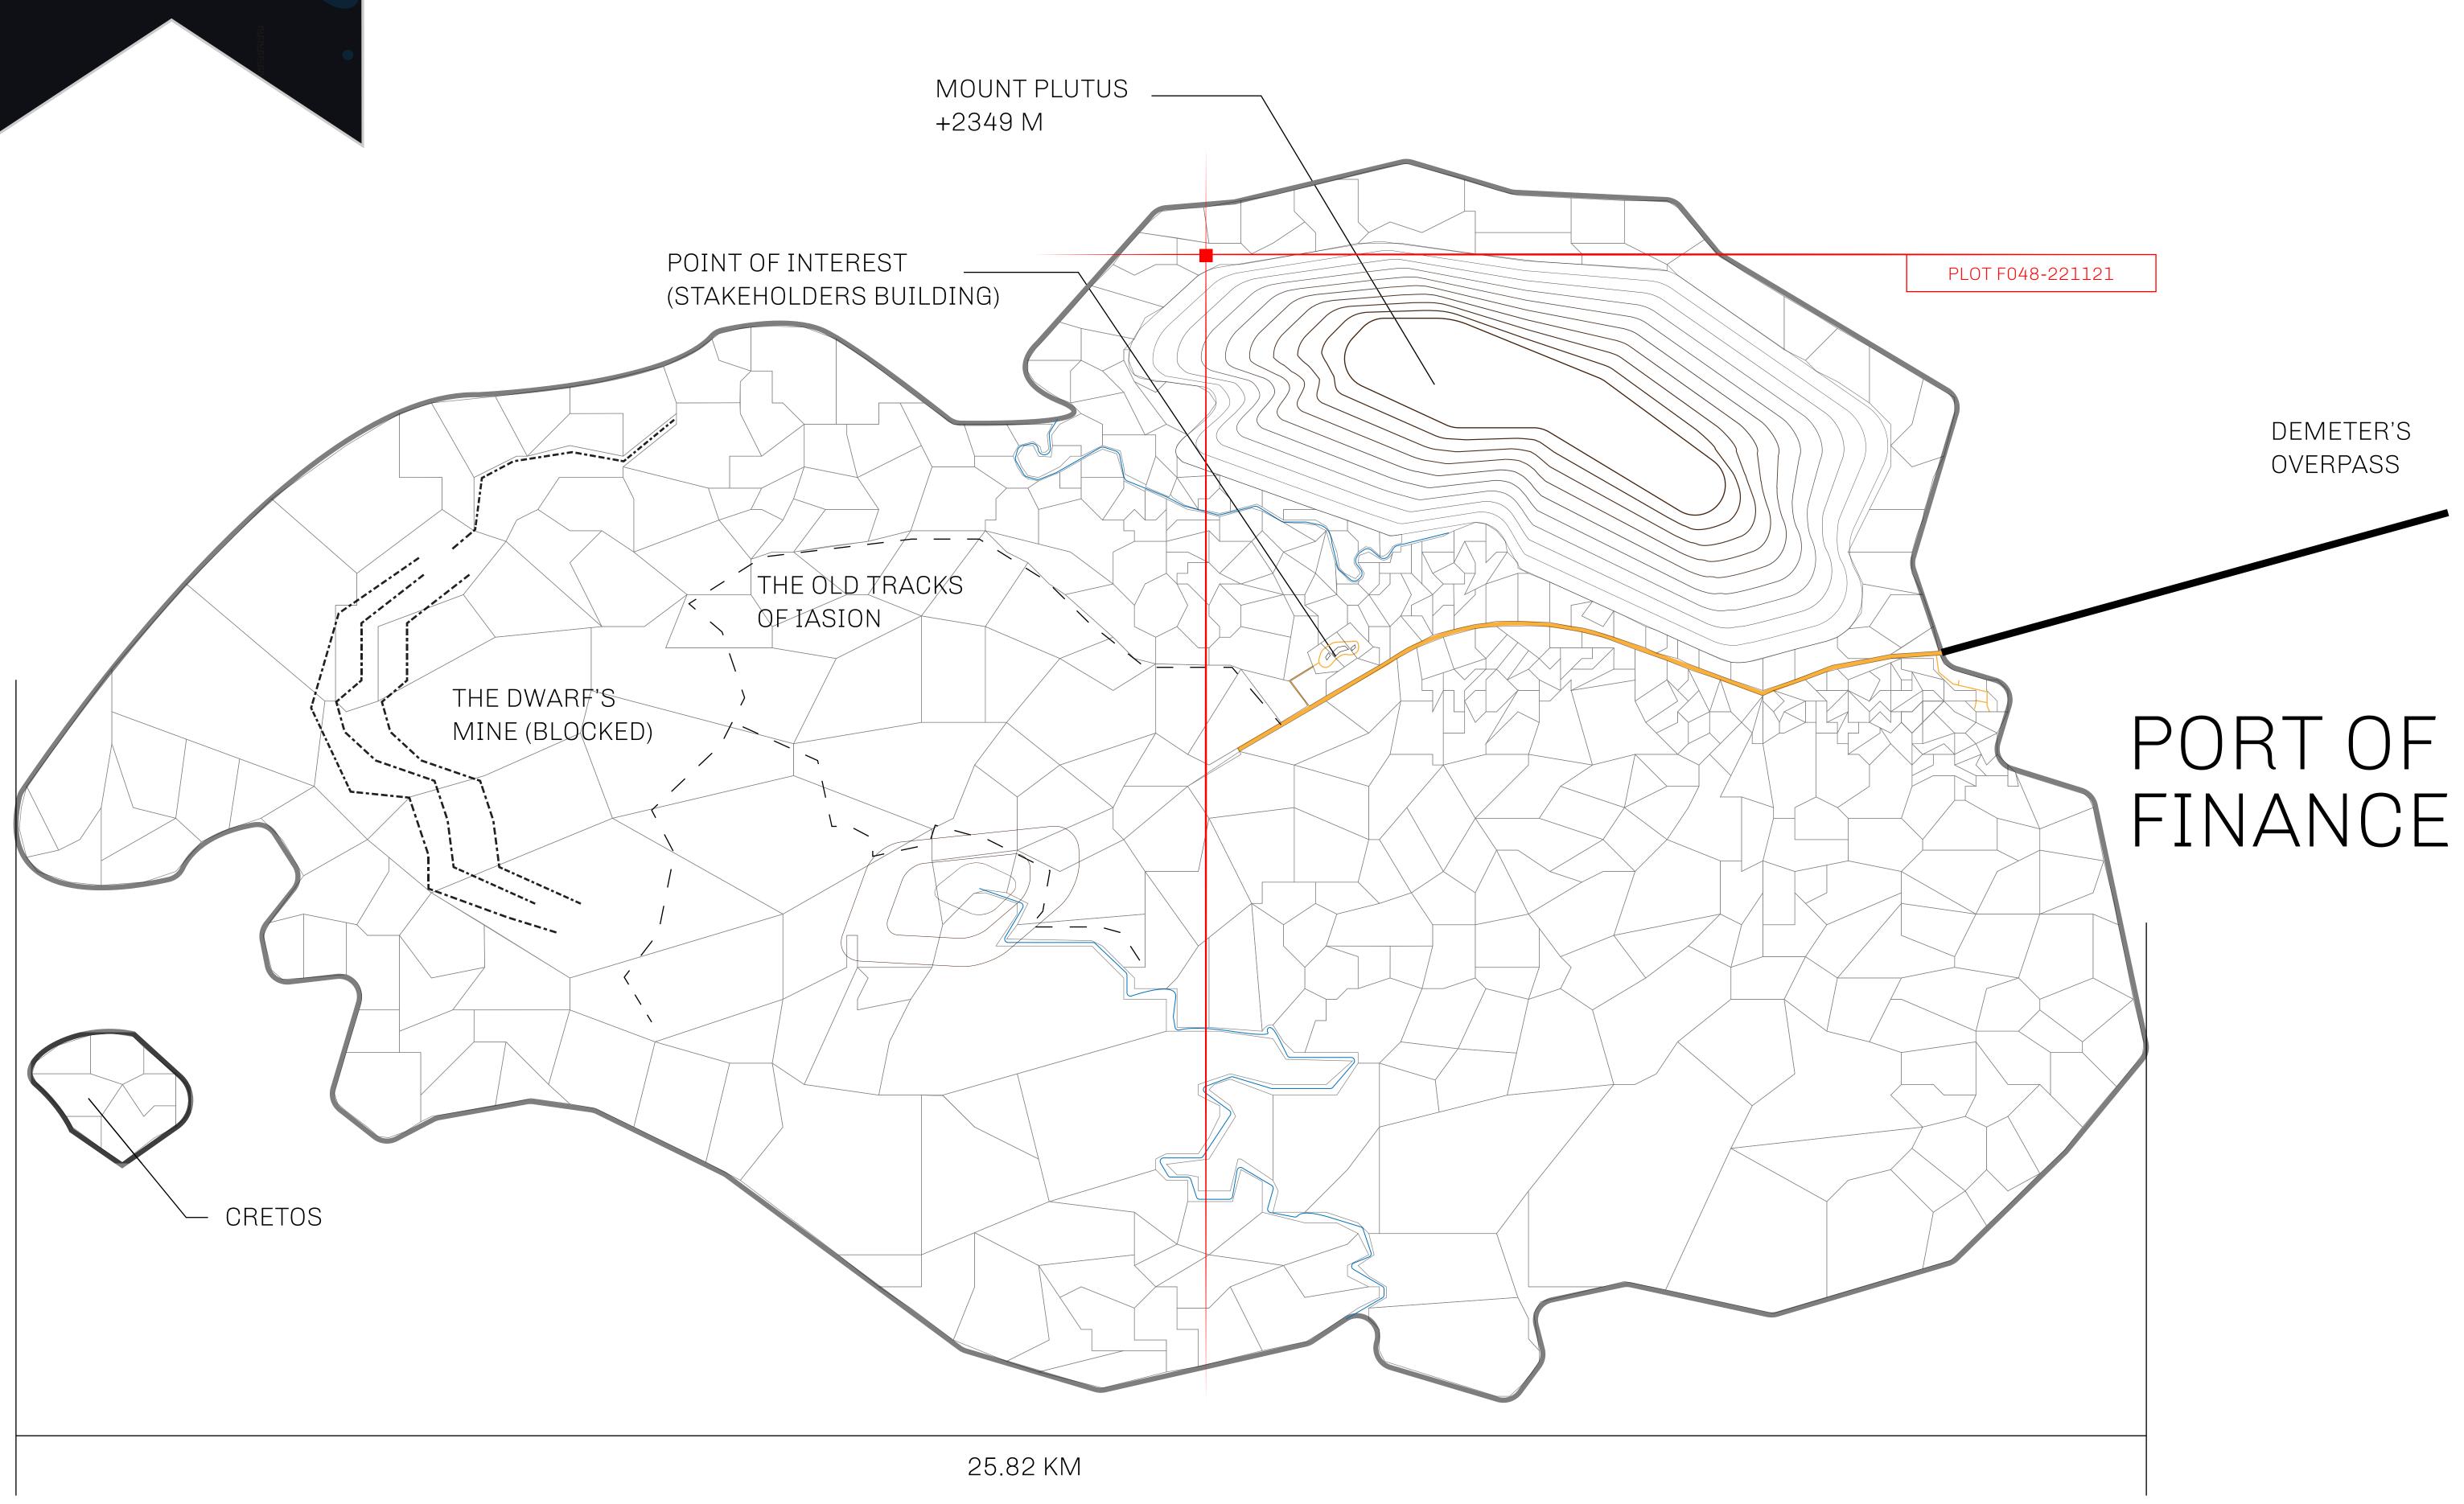

## GEOGRAPHY

COASTLINE
BORDERS
HIGHEST POINT
LOWEST POINT

PLOTS

SCALE

73.54 KM (45.70 MILES)

OCEAN

MOUNT PLUTUS +2349 M THE DWARF'S MINE -215 M

490 1:50000

## TITLE NUMBER H.M. LNFT Land Registry F048-221121 b.J. ISSUED 22 November 2021 ADMINISTRATIVE AREA ISLE OF FUND

SCALE **1/50000** 

OWNER ENTITLEMENT

Type W-IOF: Share of 0.1% of all BUN sales based on number of NFT Stories minted (rewarded in Credits); Mint 4 NFT Stories