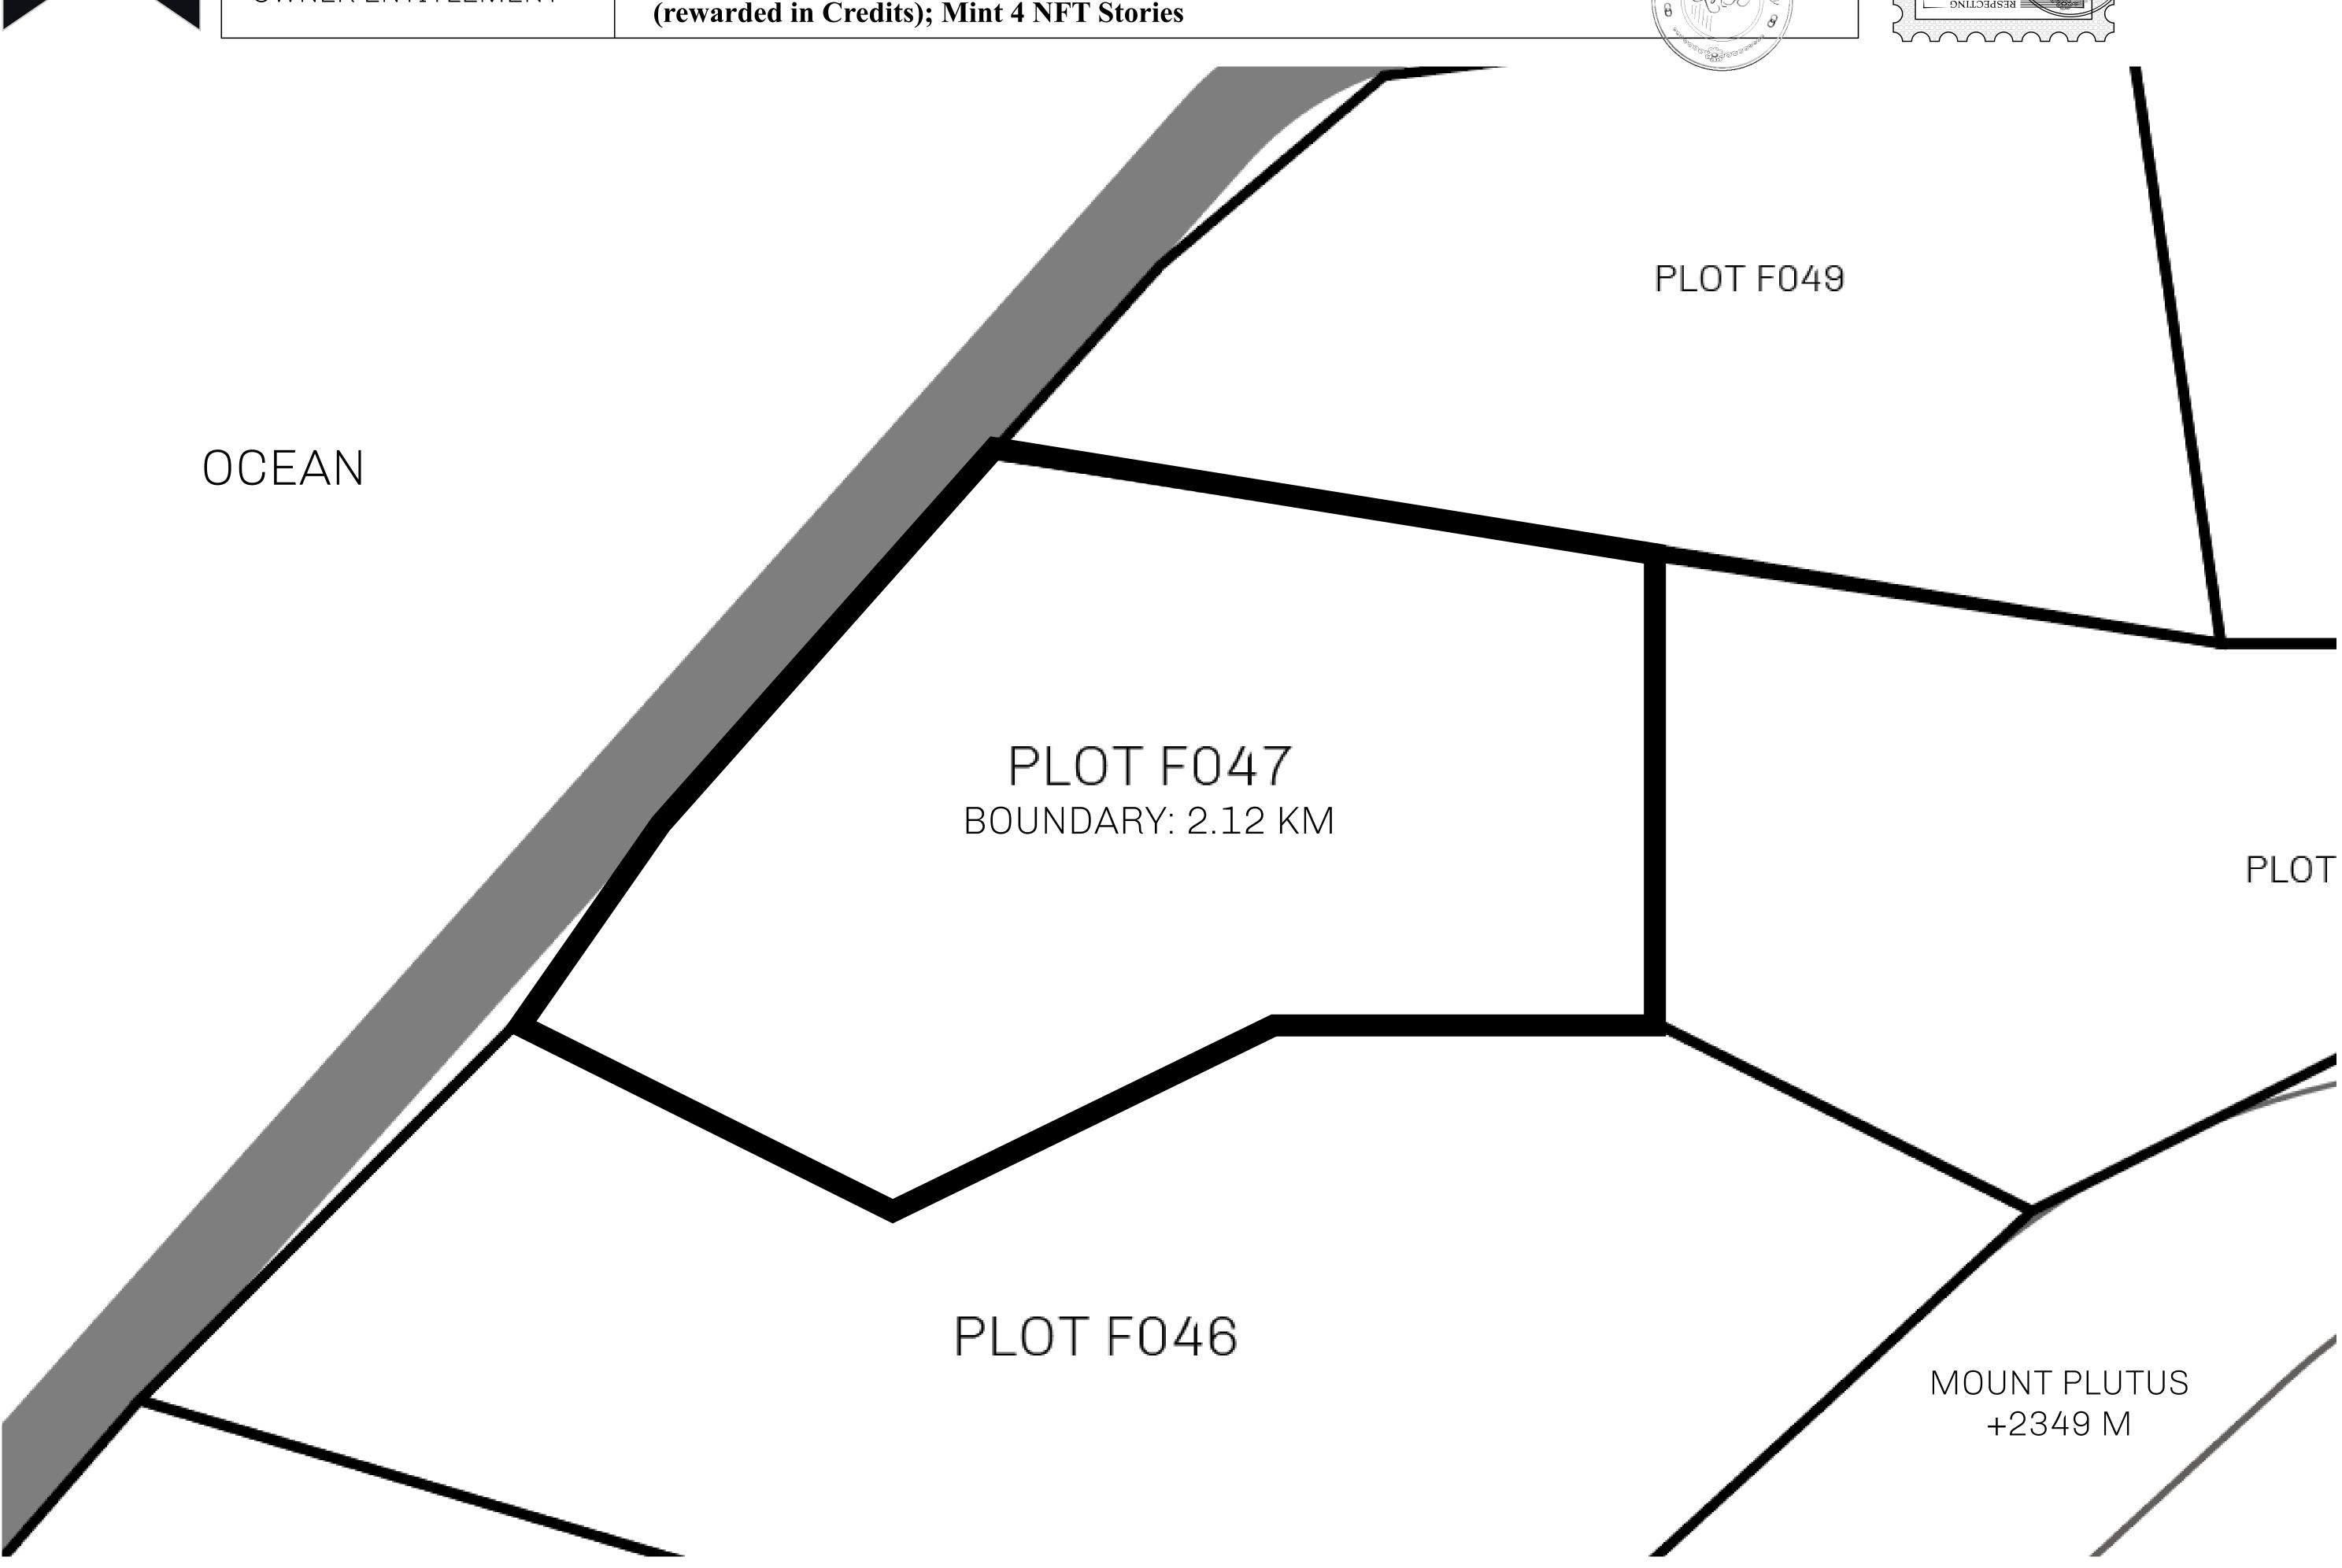

1:50000

| H.M. LNFT Land Registry                                                                                                                                                                 |  | TITLE NUMBER  F047-221121 |  |  |  |
|-----------------------------------------------------------------------------------------------------------------------------------------------------------------------------------------|--|---------------------------|--|--|--|
|                                                                                                                                                                                         |  |                           |  |  |  |
| OWNER ENTITLEMENT  Type W-IOF: Share of 0.1% of all BUN sales based on number of NFT Stories minted  (1) (1) (2) (3) (4) (4) (5) (4) (4) (5) (4) (6) (6) (6) (6) (6) (6) (6) (6) (6) (6 |  |                           |  |  |  |