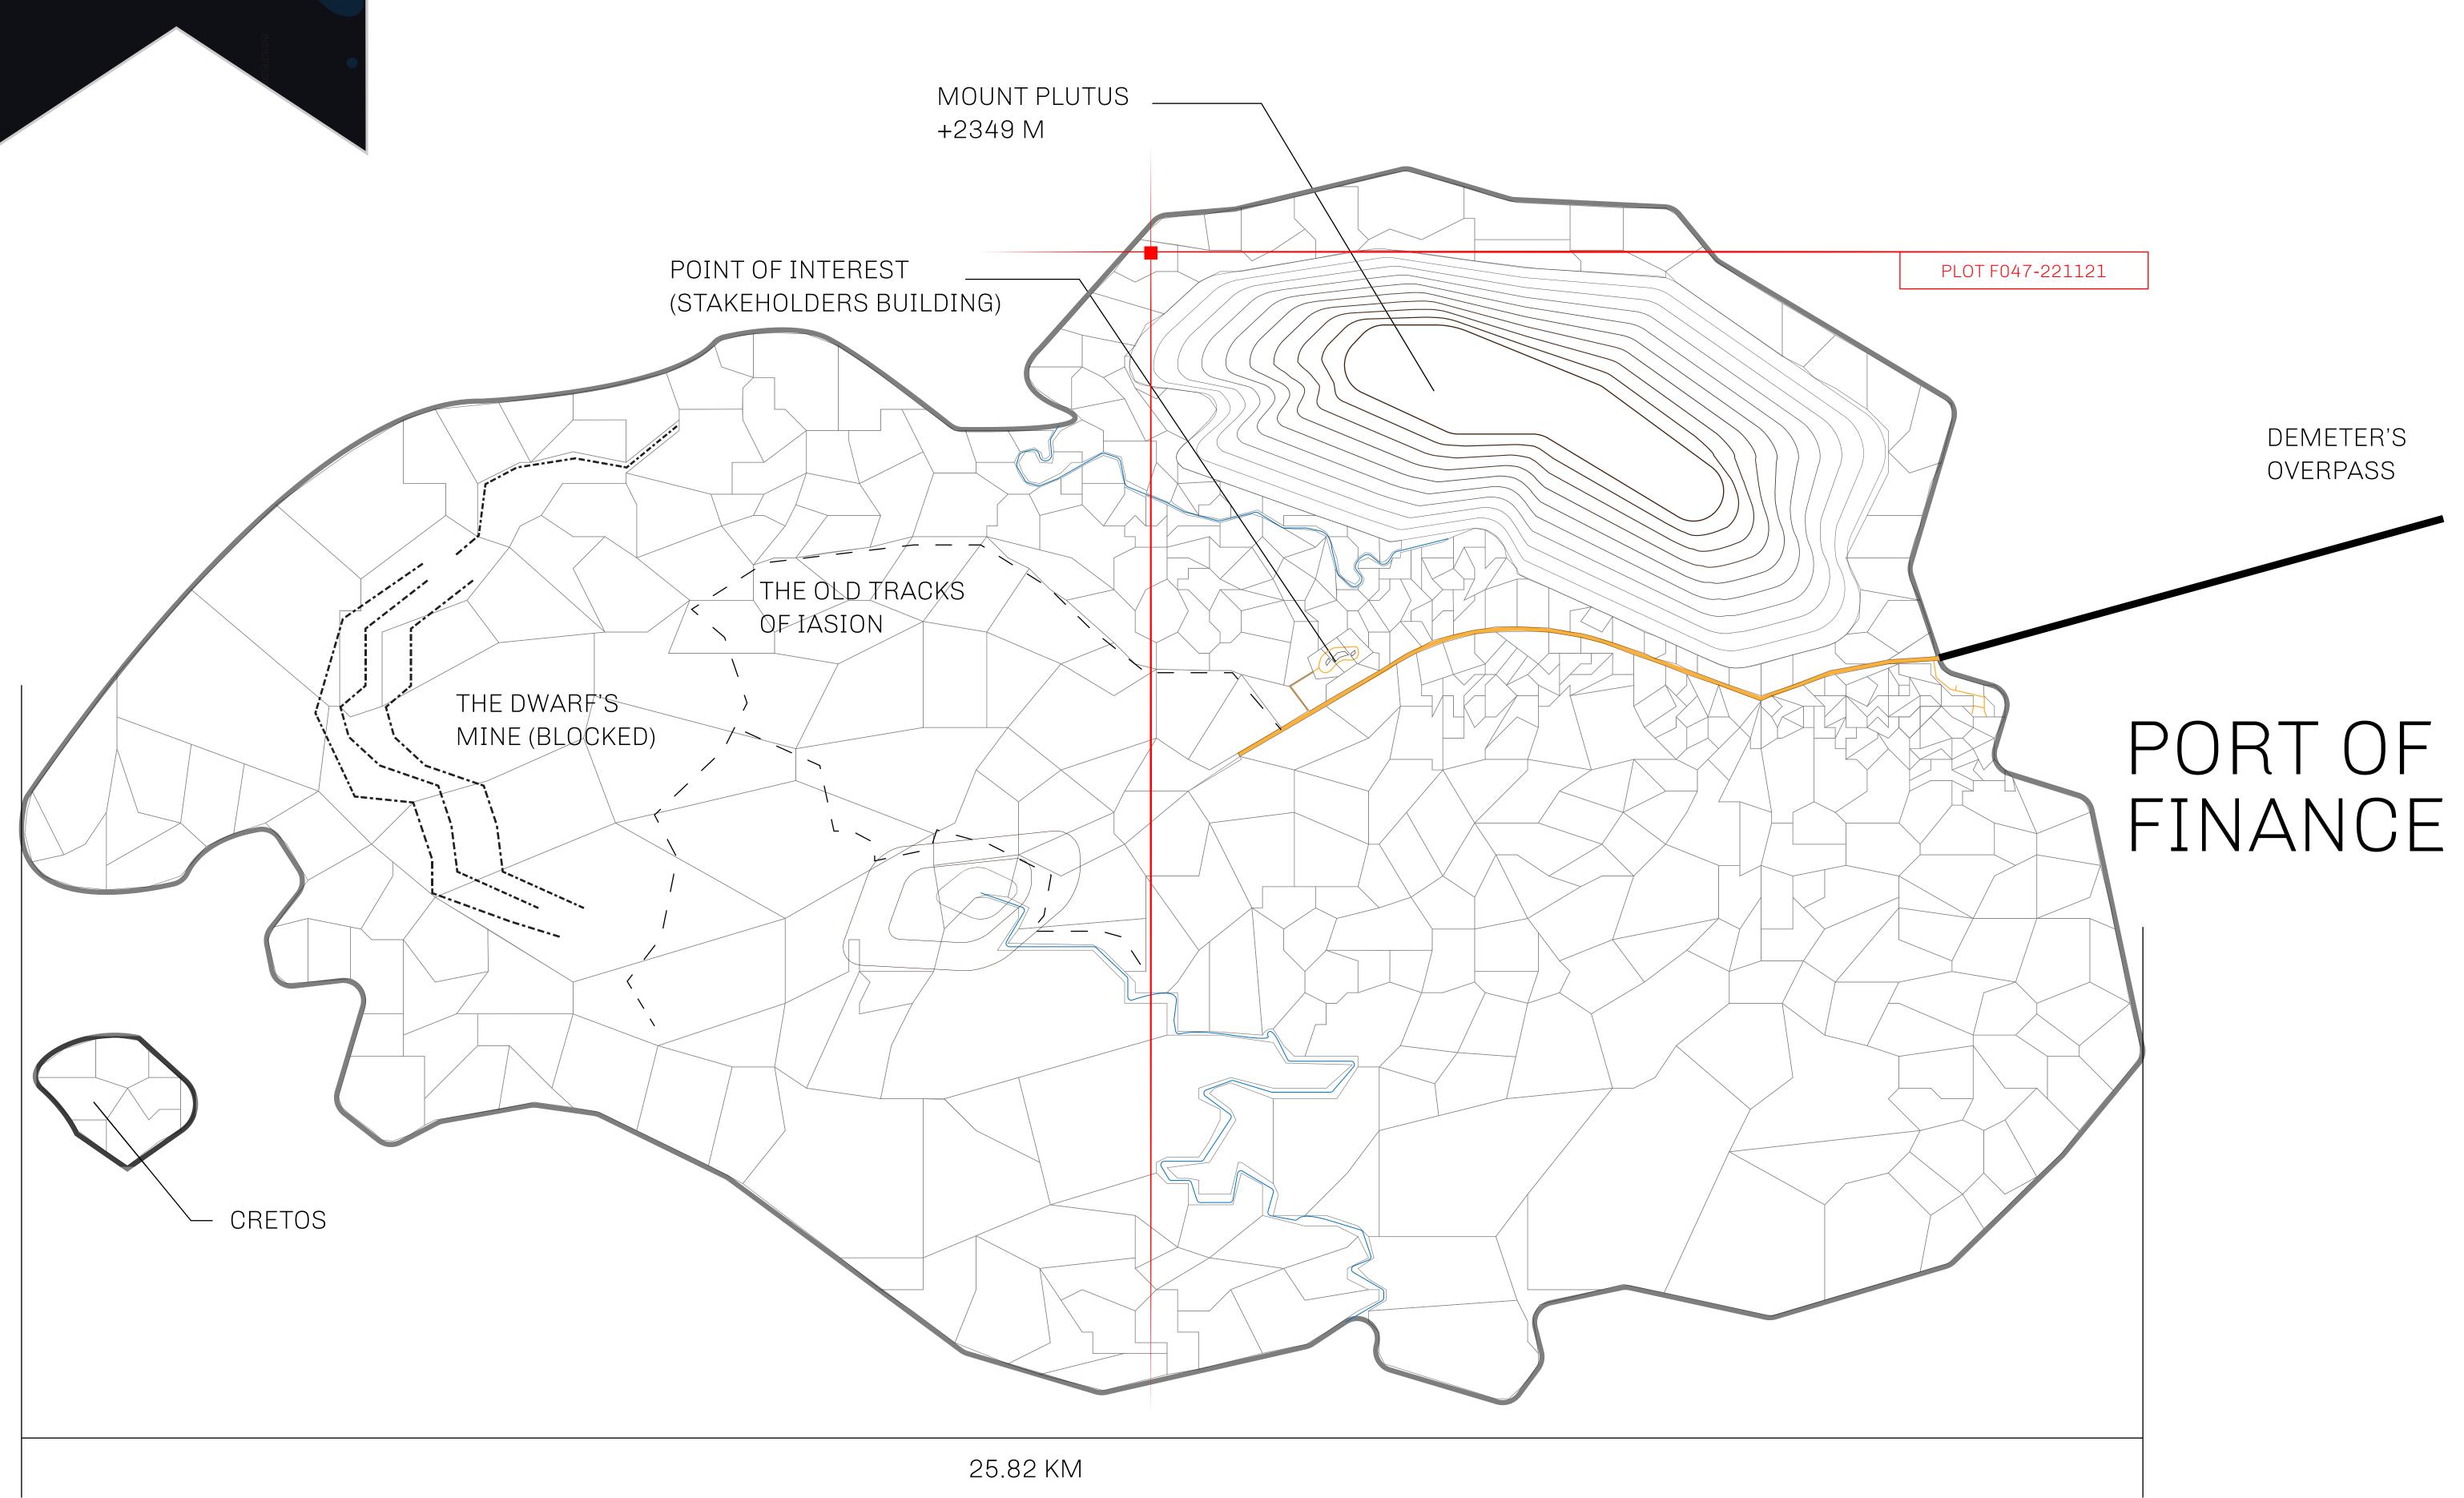

## GEOGRAPHY

COASTLINE BORDERS HIGHEST POINT

LOWEST POINT PLOTS

SCALE

73.54 KM (45.70 MILES)

OCEAN

MOUNT PLUTUS +2349 M THE DWARF'S MINE -215 M

490

1:50000

| H.M. LNFT Land Registry                                                                                                                                                                 |  | TITLE NUMBER  F047-221121 |  |  |  |
|-----------------------------------------------------------------------------------------------------------------------------------------------------------------------------------------|--|---------------------------|--|--|--|
|                                                                                                                                                                                         |  |                           |  |  |  |
| OWNER ENTITLEMENT  Type W-IOF: Share of 0.1% of all BUN sales based on number of NFT Stories minted  (1) (1) (2) (3) (4) (4) (5) (4) (4) (5) (4) (6) (6) (6) (6) (6) (6) (6) (6) (6) (6 |  |                           |  |  |  |