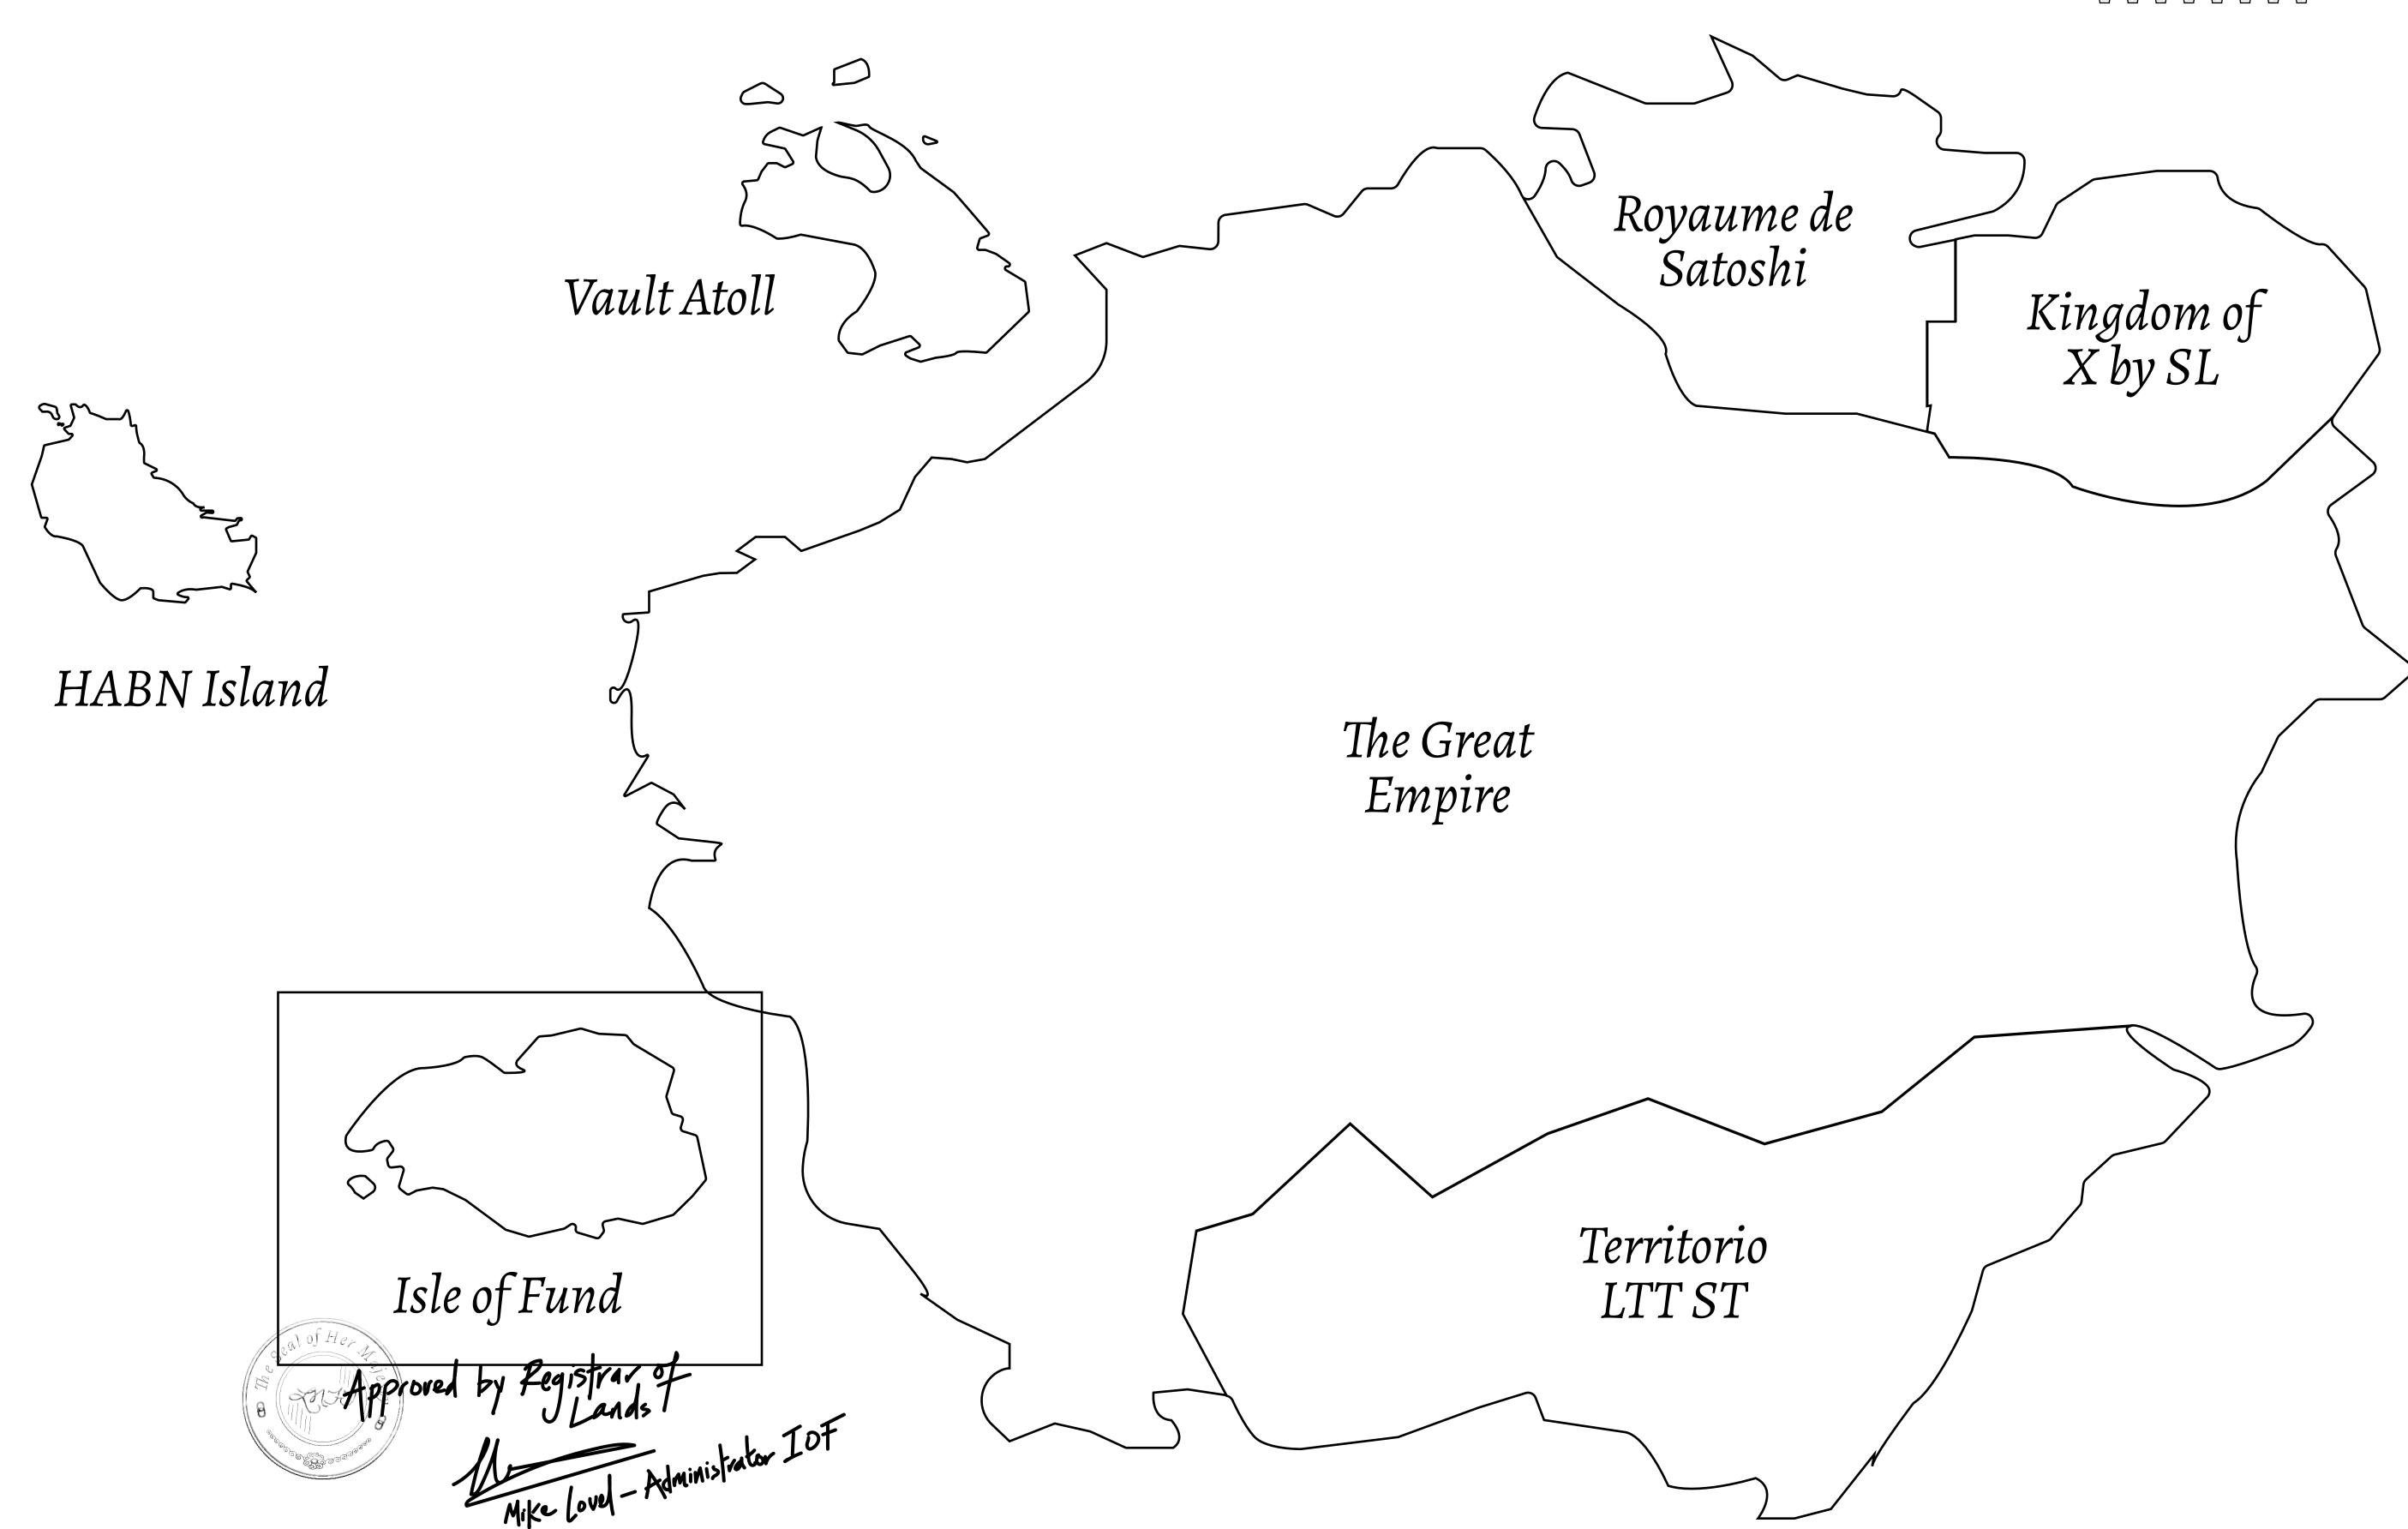

## THE FINANCIERS

Often known as the "paperwork" center of Loot NFT World, the Isle of Fund is the destination for landowners to manage their plots. Plots grant rights embodied in revenue-bearing NFTs (or RB-NFTs), such as minting of NFT stories, receiving USDC platform credit rewards from the World's economic activities, and more. Its people are the leaders in NFT-wrapped instrument experimentations which occurs at the Stakeholder's Building.

## GEOGRAPHY

COASTLINE BORDERS HIGHEST POINT

LOWEST POINT PLOTS

SCALE

73.54 KM (45.70 MILES)

OCEAN

MOUNT PLUTUS +2349 M THE DWARF'S MINE -215 M

490