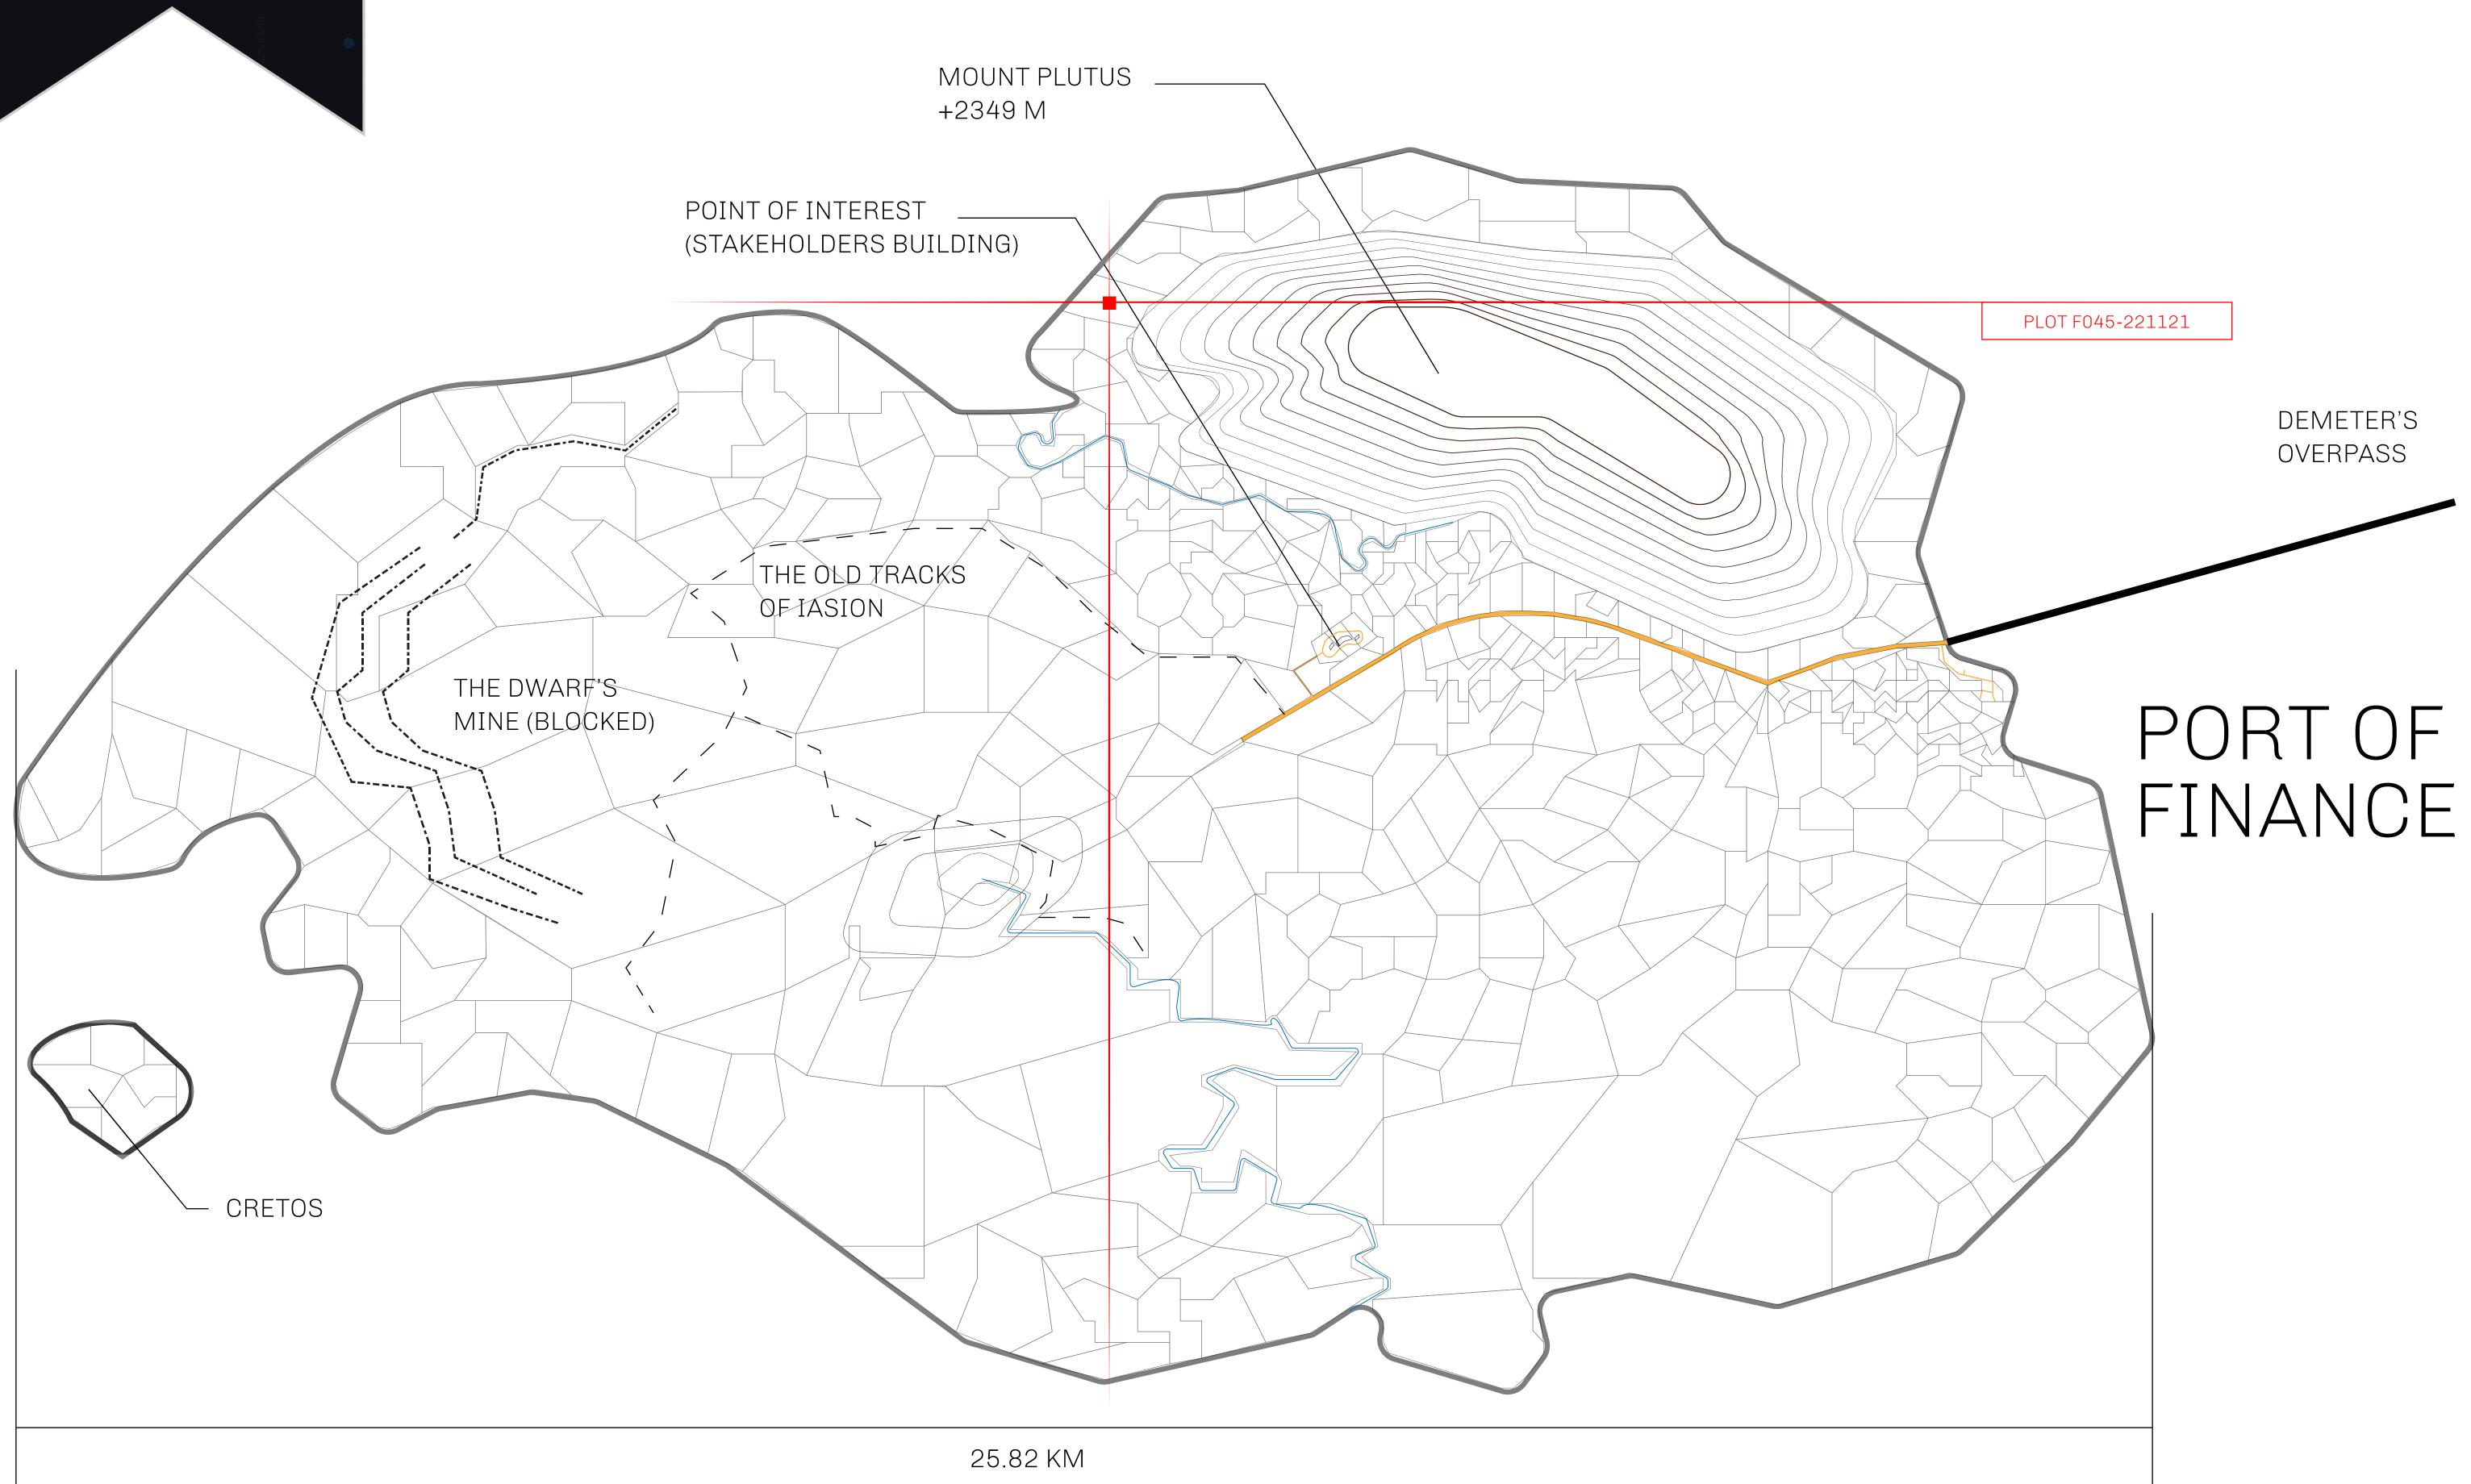

## GEOGRAPHY

COASTLINE
BORDERS
HIGHEST POINT

LOWEST POINT PLOTS

SCALE

73.54 KM (45.70 MILES)

OCEAN

MOUNT PLUTUS +2349 M THE DWARF'S MINE -215 M

490 1:50000

| H.M. LNFT Land Registry |                                                                                                                            | TITLE NUMBER            |               |
|-------------------------|----------------------------------------------------------------------------------------------------------------------------|-------------------------|---------------|
|                         |                                                                                                                            | F045-221121             |               |
| ADMINISTRATIVE AREA     | ISLE OF FUND                                                                                                               | ISSUED 22 November 2021 | SCALE 1/50000 |
| OWNER ENTITLEMENT       | Type W-IOF: Share of 0.1% of all BUN sales based on number of NFT Stories minted (rewarded in Credits): Mint 4 NFT Stories |                         |               |