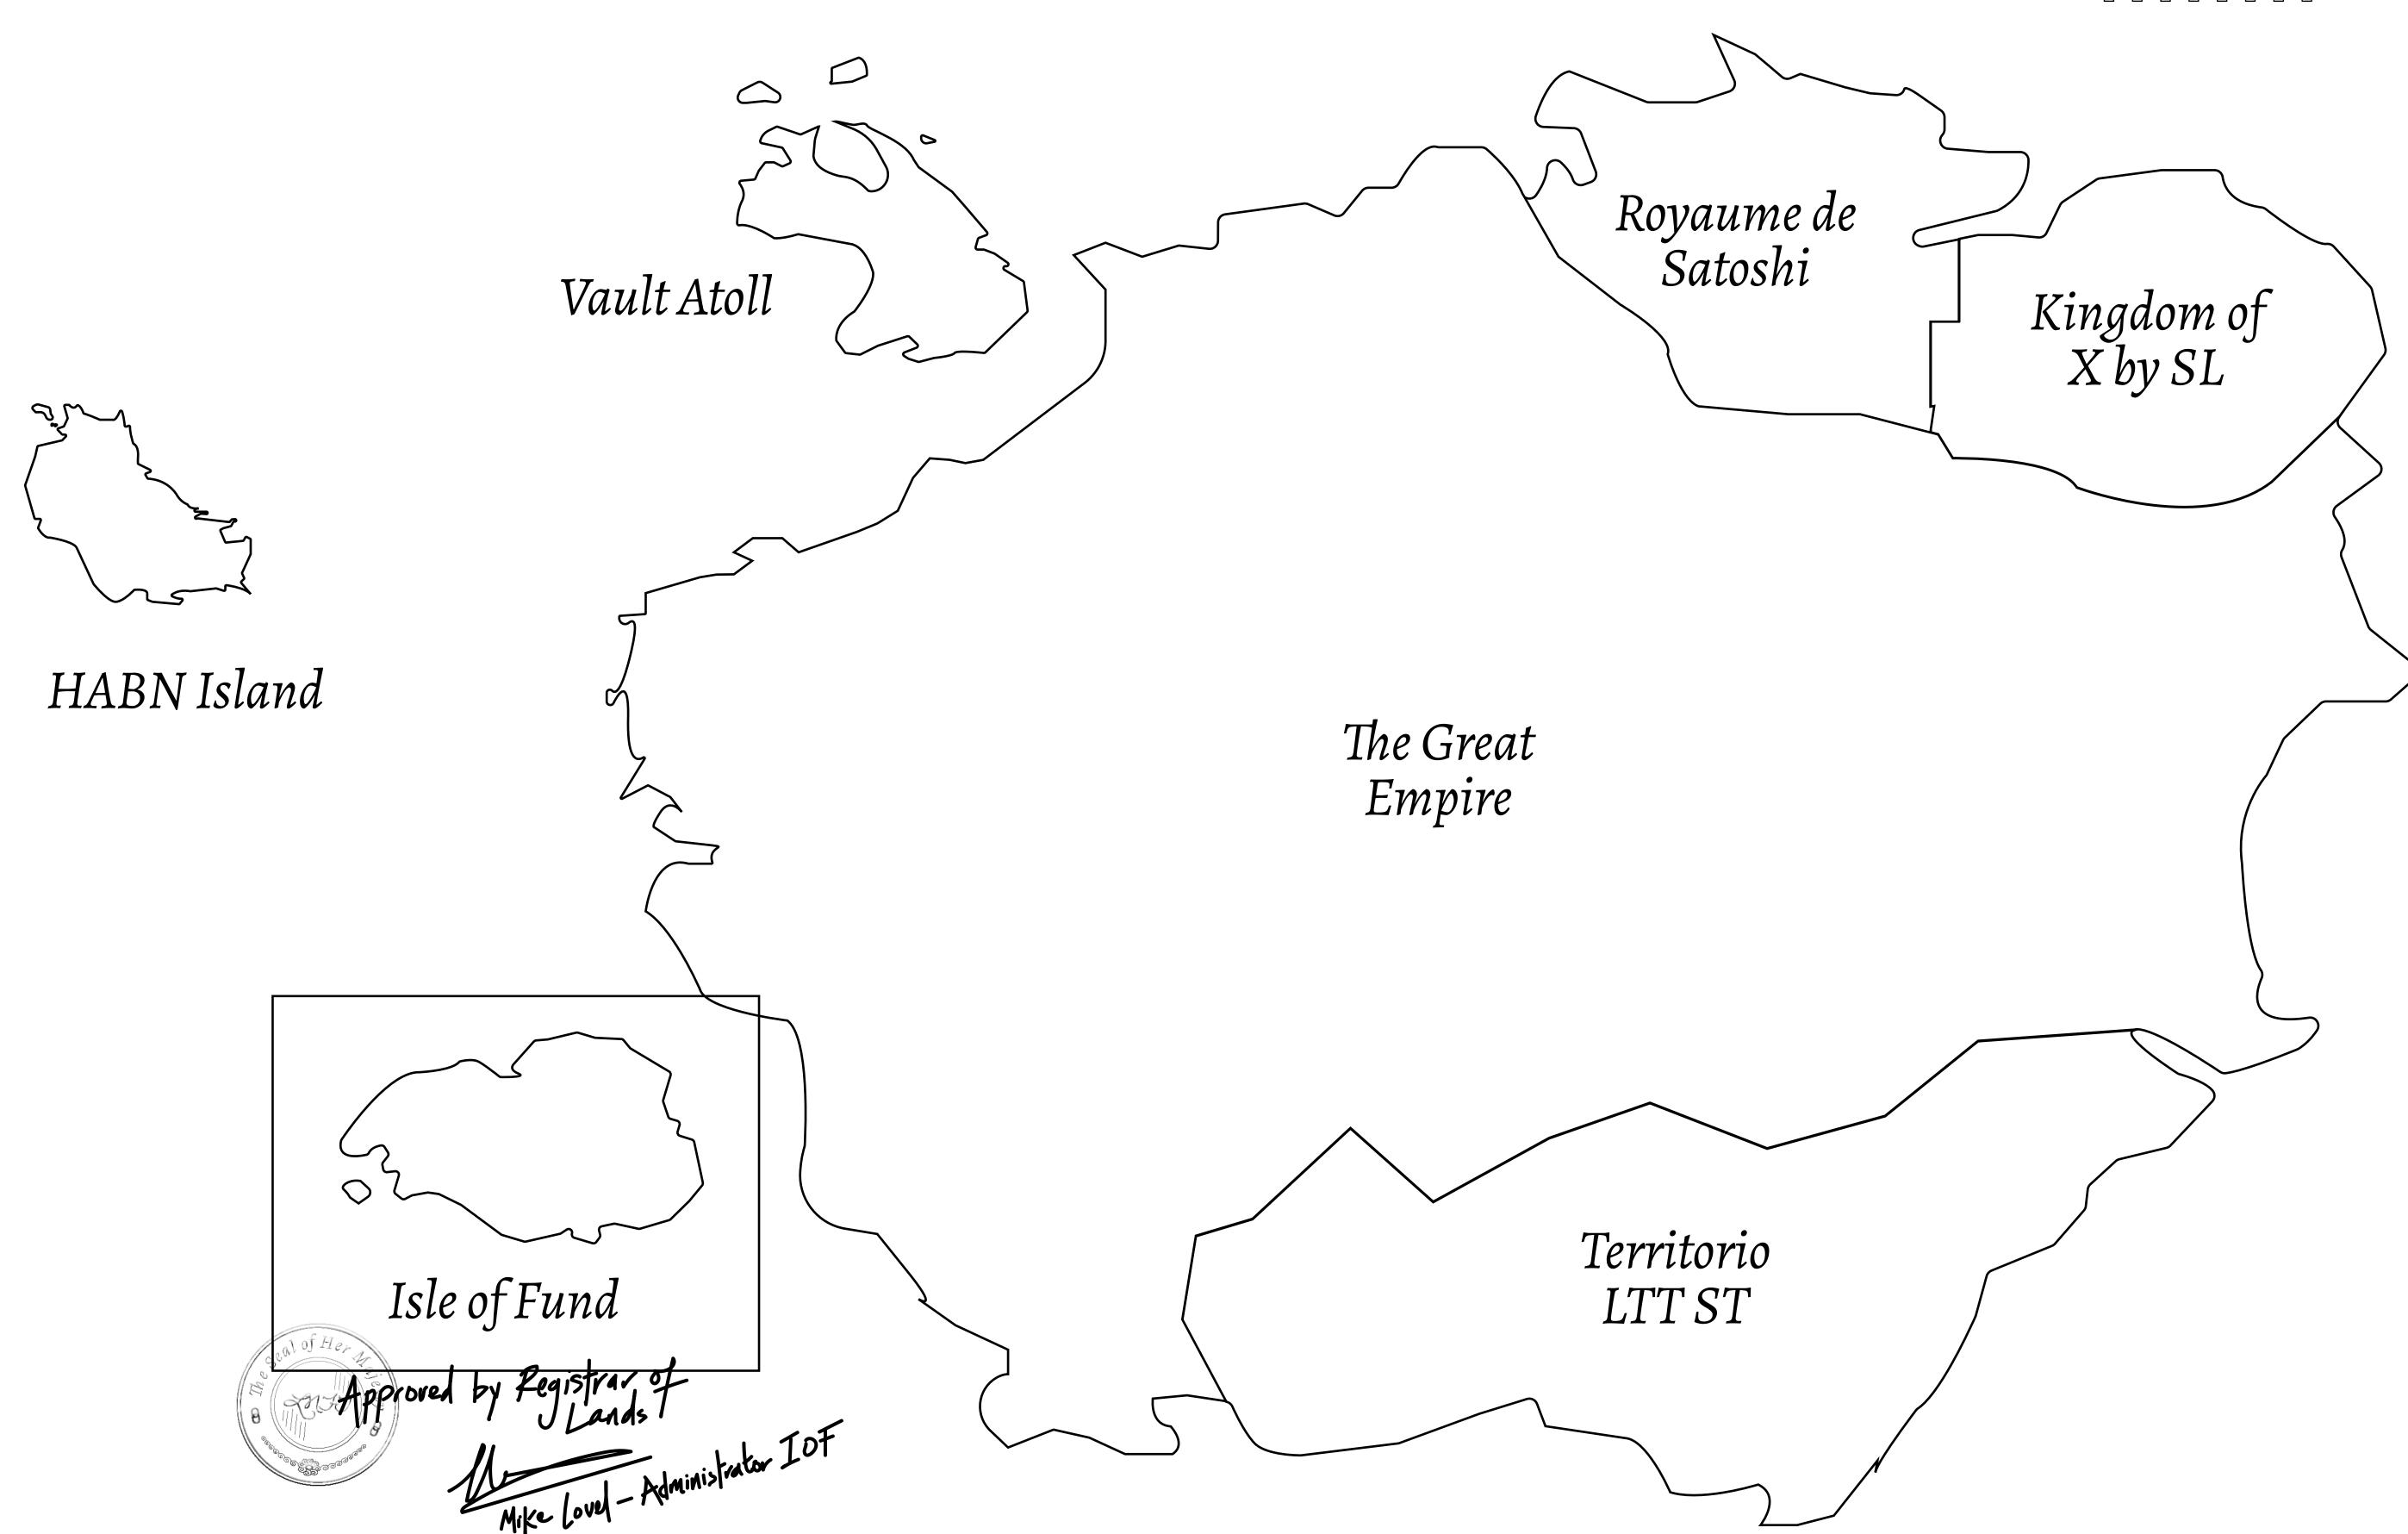

## THE FINANCIERS

Often known as the "paperwork" center of Loot NFT World, the Isle of Fund is the destination for landowners to manage their plots. Plots grant rights embodied in revenue-bearing NFTs (or RB-NFTs), such as minting of NFT stories, receiving USDC platform credit rewards from the World's economic activities, and more. Its people are the leaders in NFT-wrapped instrument experimentations which occurs at the Stakeholder's Building.

## GEOGRAPHY

COASTLINE
BORDERS
HIGHEST POINT

LOWEST POINT PLOTS

SCALE

73.54 KM (45.70 MILES)

OCEAN

MOUNT PLUTUS +2349 M THE DWARF'S MINE -215 M

490 1:50000