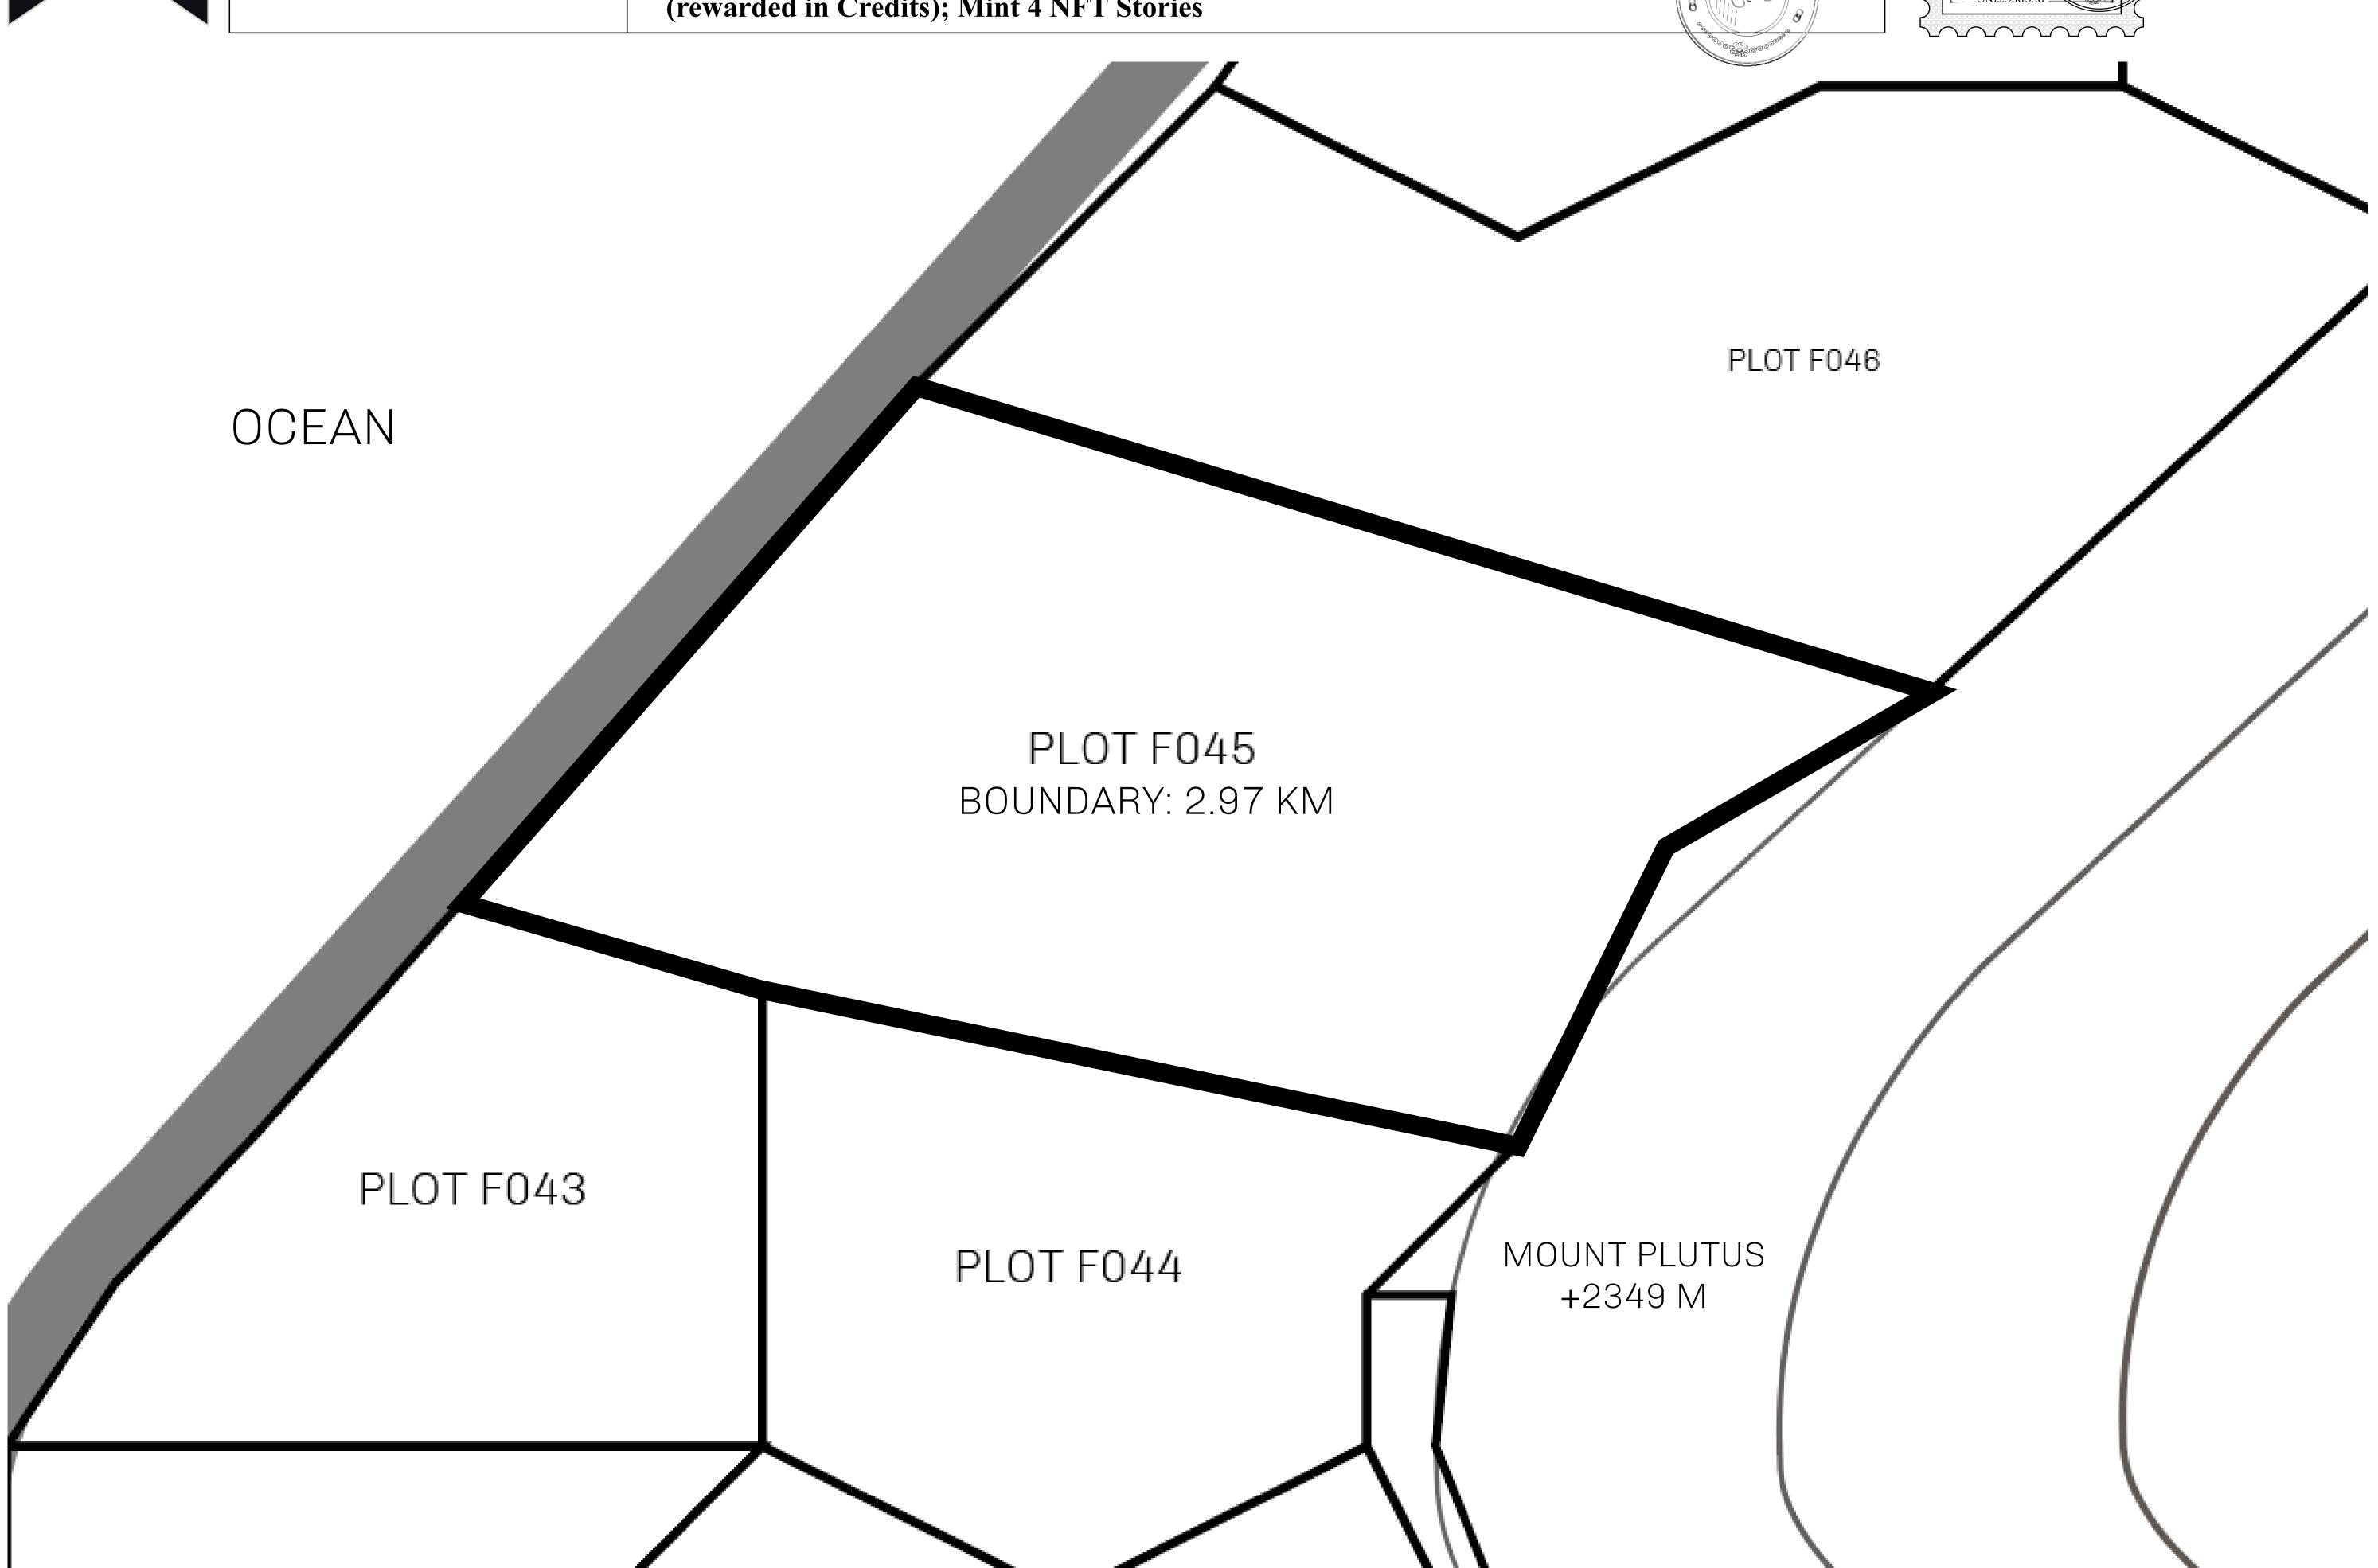

| H.M. LNFT Land Registry |                                                                                                                            | TITLE NUMBER            |               |
|-------------------------|----------------------------------------------------------------------------------------------------------------------------|-------------------------|---------------|
|                         |                                                                                                                            | F045-221121             |               |
| ADMINISTRATIVE AREA     | ISLE OF FUND                                                                                                               | ISSUED 22 November 2021 | SCALE 1/50000 |
| OWNER ENTITLEMENT       | Type W-IOF: Share of 0.1% of all BUN sales based on number of NFT Stories minted (rewarded in Credits): Mint 4 NFT Stories |                         |               |