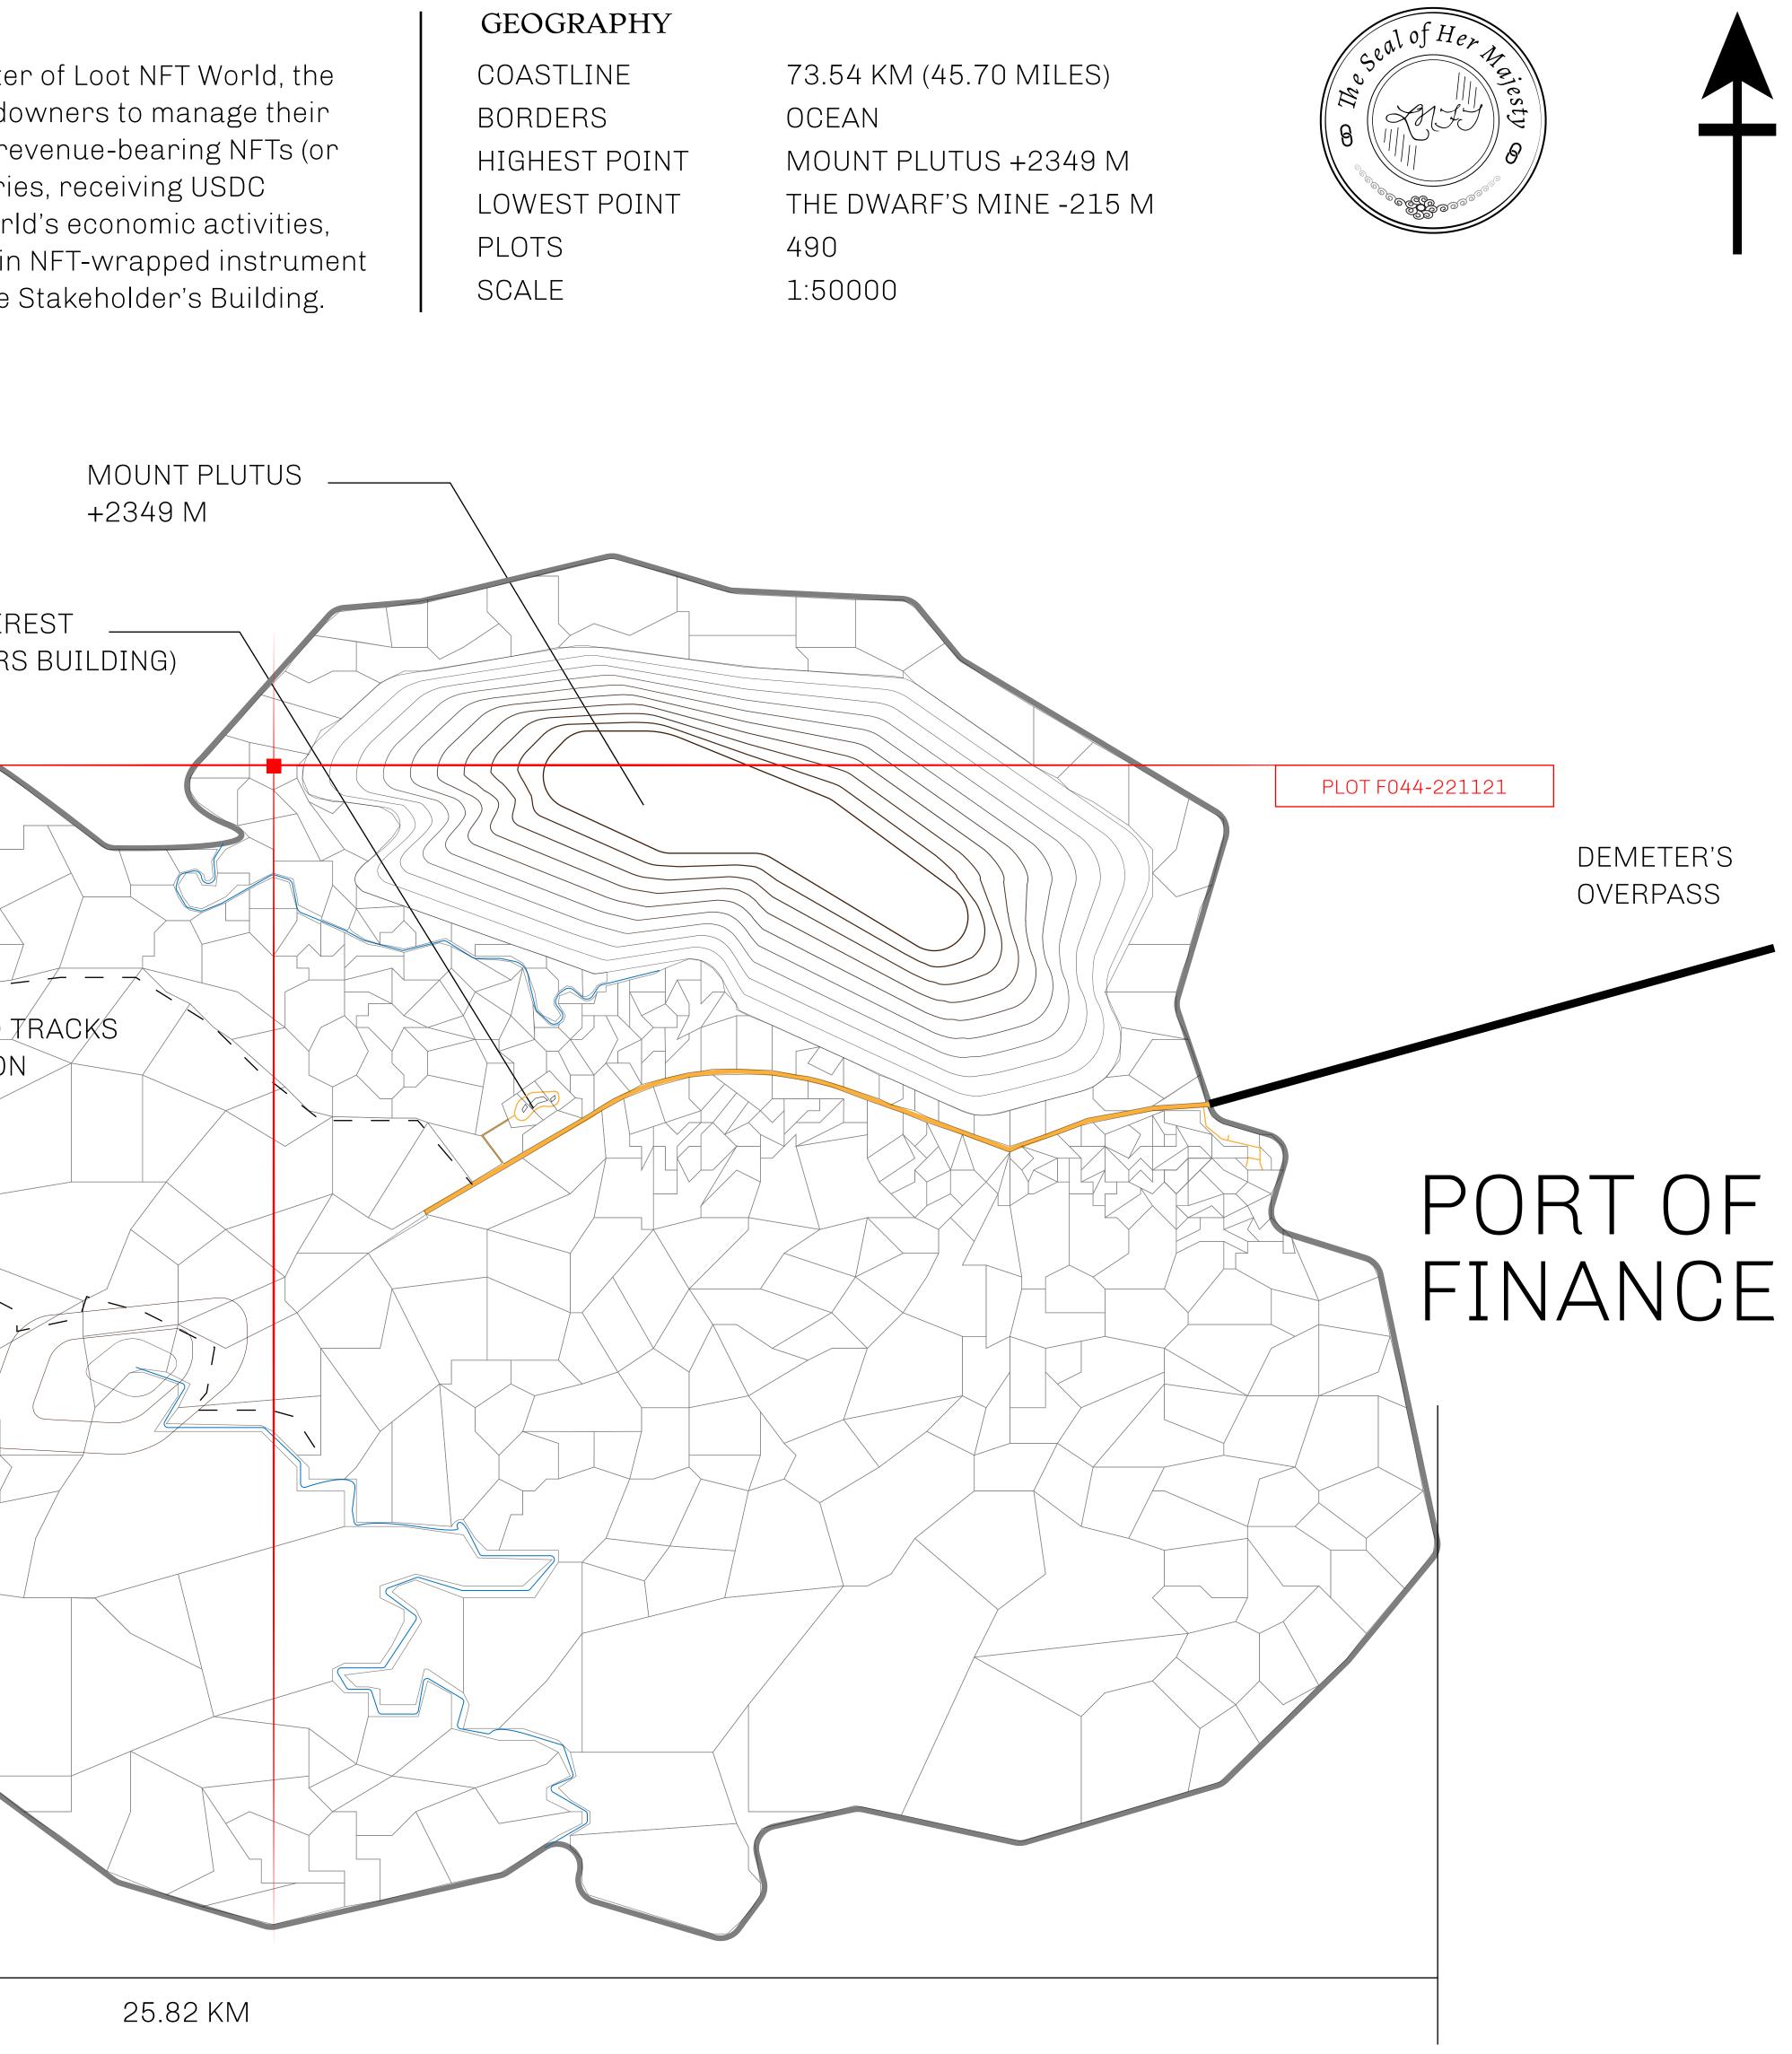

# THE OLD TRACKS OF IASION THE DWARF'S MINE (BLOCKED) CRETOS

POINT OF INTEREST (STAKEHOLDERS BUILDING)

### H.M. LNFT Land Registry

ADMINISTRATIVE AREA

OWNER ENTITLEMENT

ISLE OF

Type W-IOF: (rewarded in C

## PLOT F043

#### PLOT F042

| istry                                 |        |             | TITLE N  | UMBER    |           |              |
|---------------------------------------|--------|-------------|----------|----------|-----------|--------------|
|                                       |        | F044-221121 |          |          |           |              |
| E OF FUND                             | ISSUED | 22 Novembe  | er 2021  | b.       | SCALE     | 1/50000      |
| -IOF: Share of 0<br>ed in Credits); N |        |             | n number | of NFT S | tories mi | nted         |
|                                       |        | PLOT F      | 045      |          |           | 60           |
|                                       |        |             |          |          |           |              |
|                                       |        |             |          |          |           |              |
|                                       |        |             |          |          |           |              |
|                                       |        |             |          |          |           |              |
|                                       | PI O   | T F044      | L        |          |           |              |
|                                       |        | ARY: 1.93 k |          |          |           | 1            |
|                                       |        |             |          |          |           |              |
|                                       |        |             |          |          |           |              |
|                                       |        |             |          |          |           | $\mathbb{N}$ |
|                                       |        |             |          |          |           |              |
| PLOT F                                | 041    |             |          |          |           |              |
|                                       |        |             |          |          |           |              |