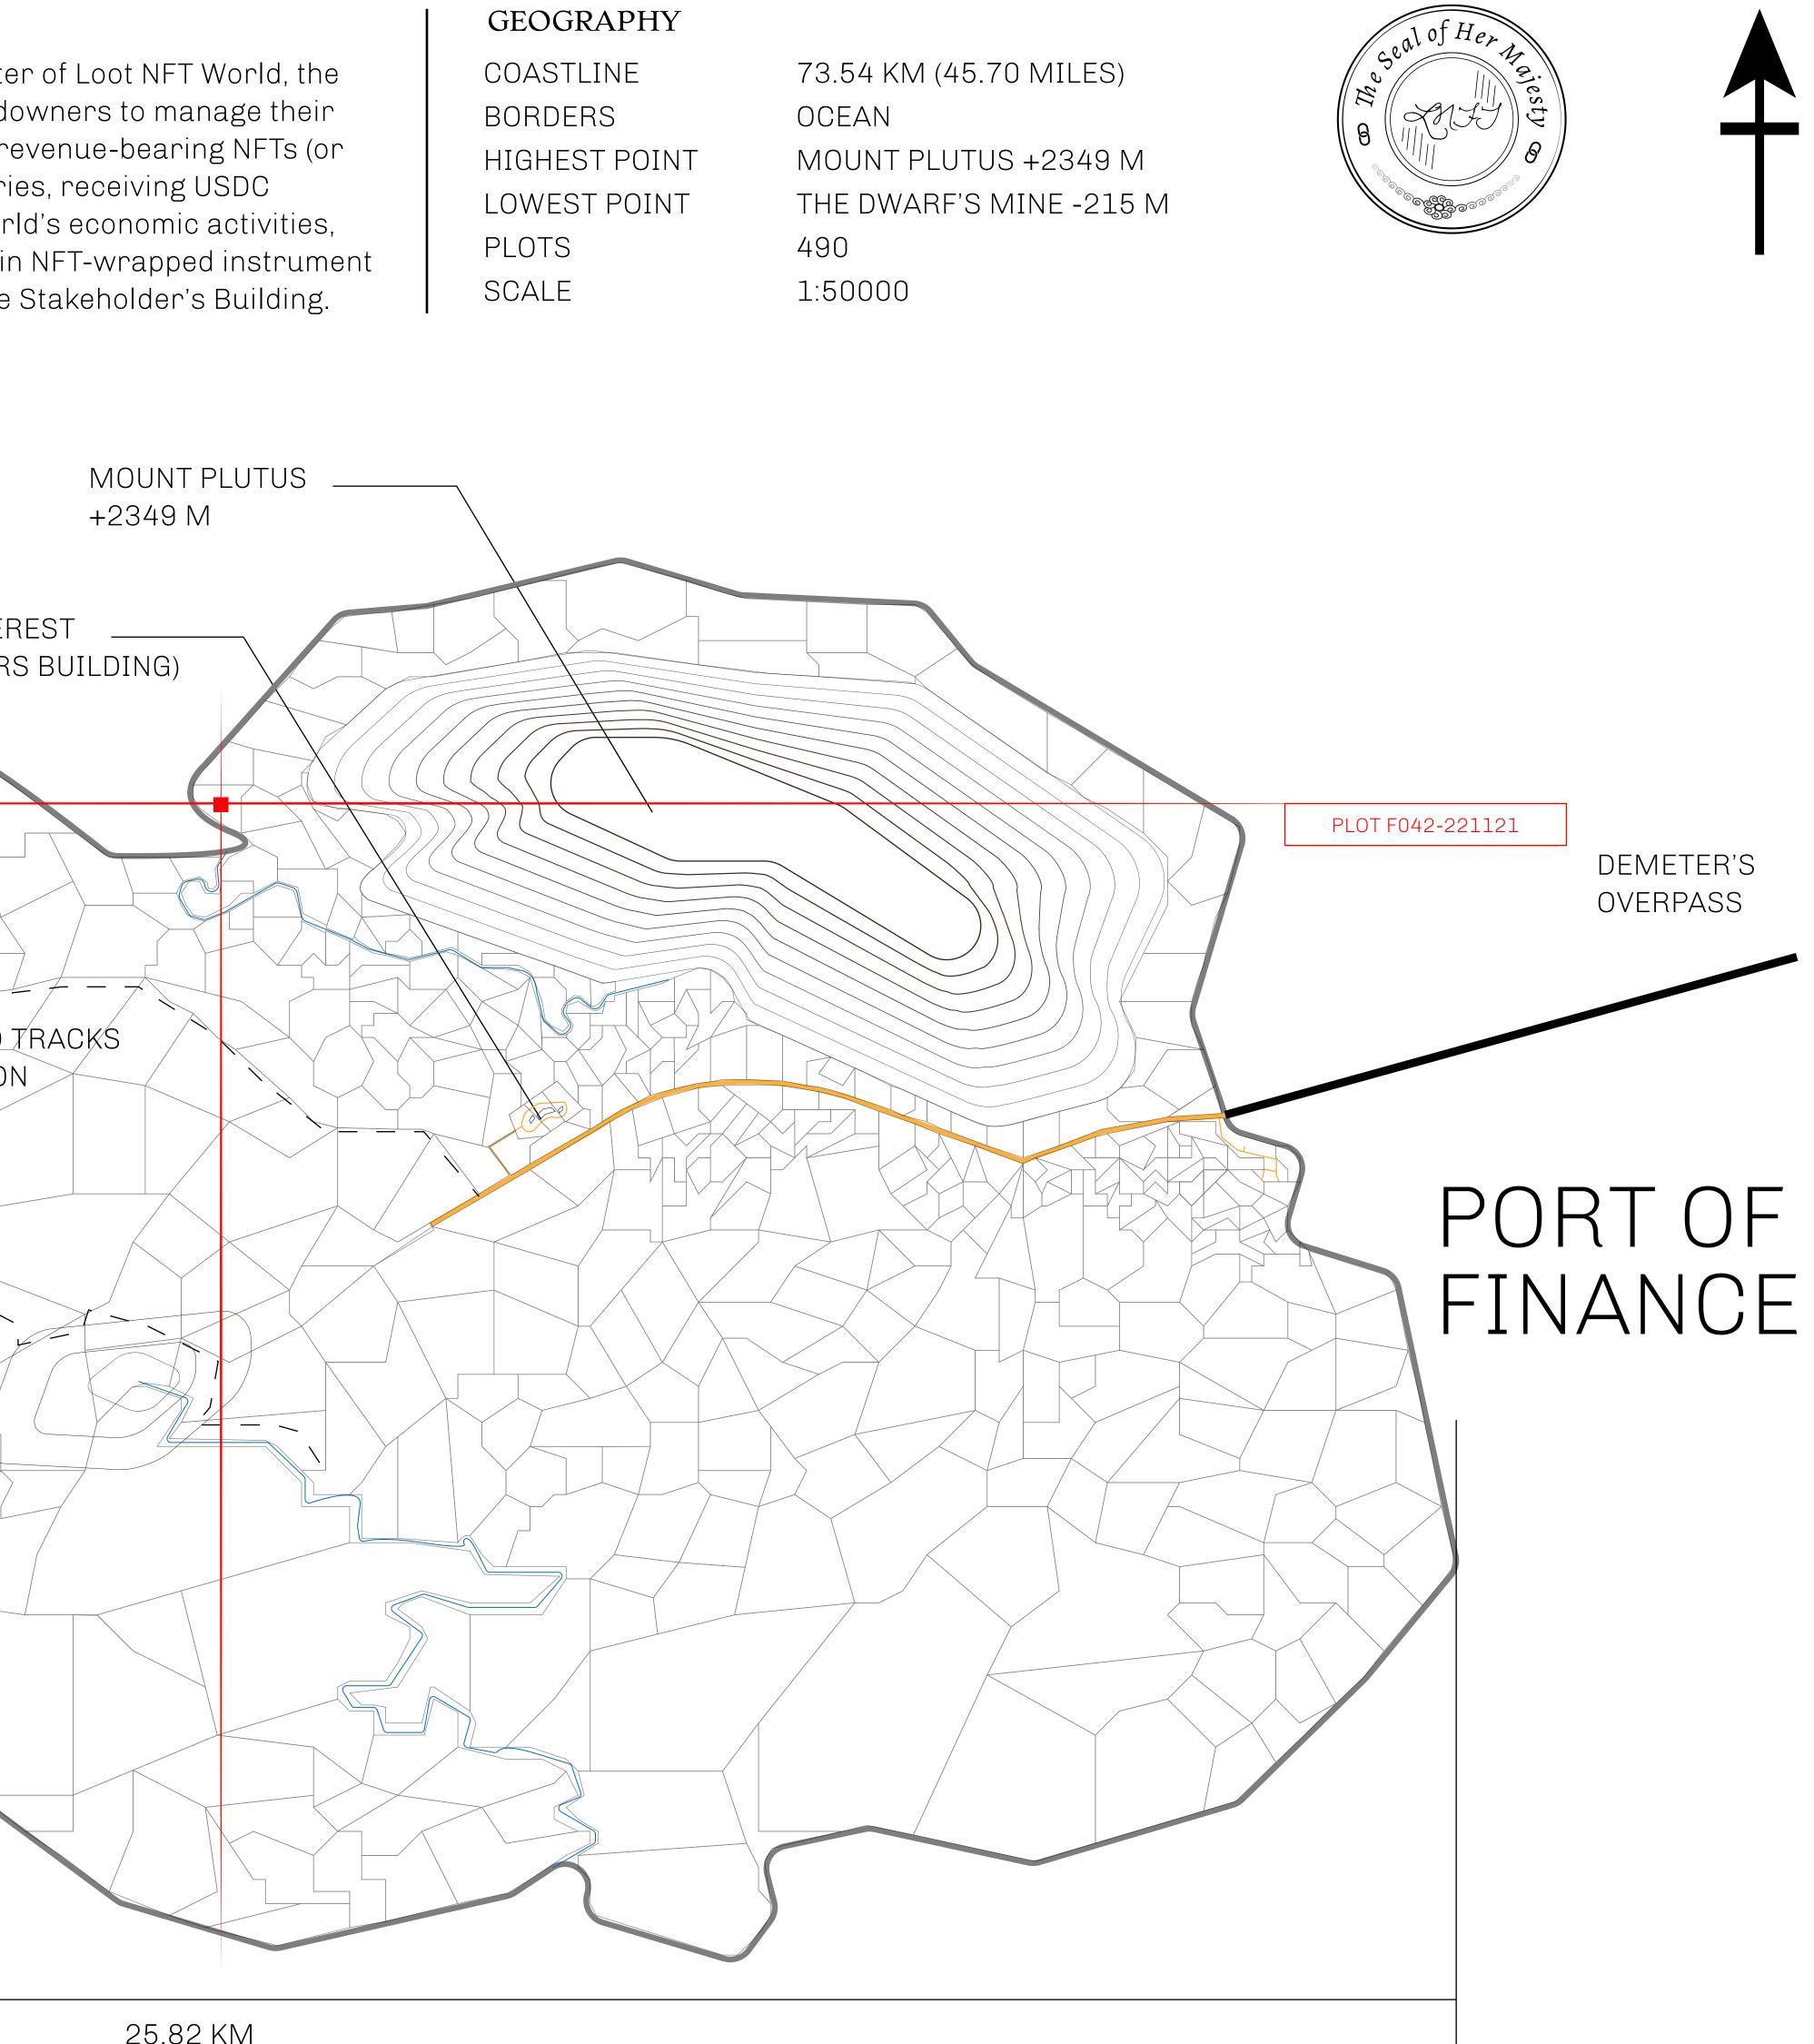

# THE OLD TRACKS OF IASION THE DWARF'S MINE (BLOCKED) CRETOS

POINT OF INTEREST (STAKEHOLDERS BUILDING)

# H.M. LNFT Land Registr

ADMINISTRATIVE AREA

OWNER ENTITLEMENT

**ISLE OF** 

Type W-IOF: S (rewarded in C

|      |                               | TITLE NUMBER<br><b>F042-221121</b> |           |                |  |
|------|-------------------------------|------------------------------------|-----------|----------------|--|
| Y    |                               |                                    |           |                |  |
| FUND | ISSUED                        | 22 November 2021                   | Jo.J.     | SCALE 1/50000  |  |
|      | % of all BUN<br>nt 4 NFT Stor | sales based on numb<br>ries        | er of NFT | Stories minted |  |
|      | PL                            | OT F043                            |           |                |  |
|      | DTFO4<br>DARY: 2.0            |                                    |           | PLOT           |  |
|      |                               |                                    |           |                |  |