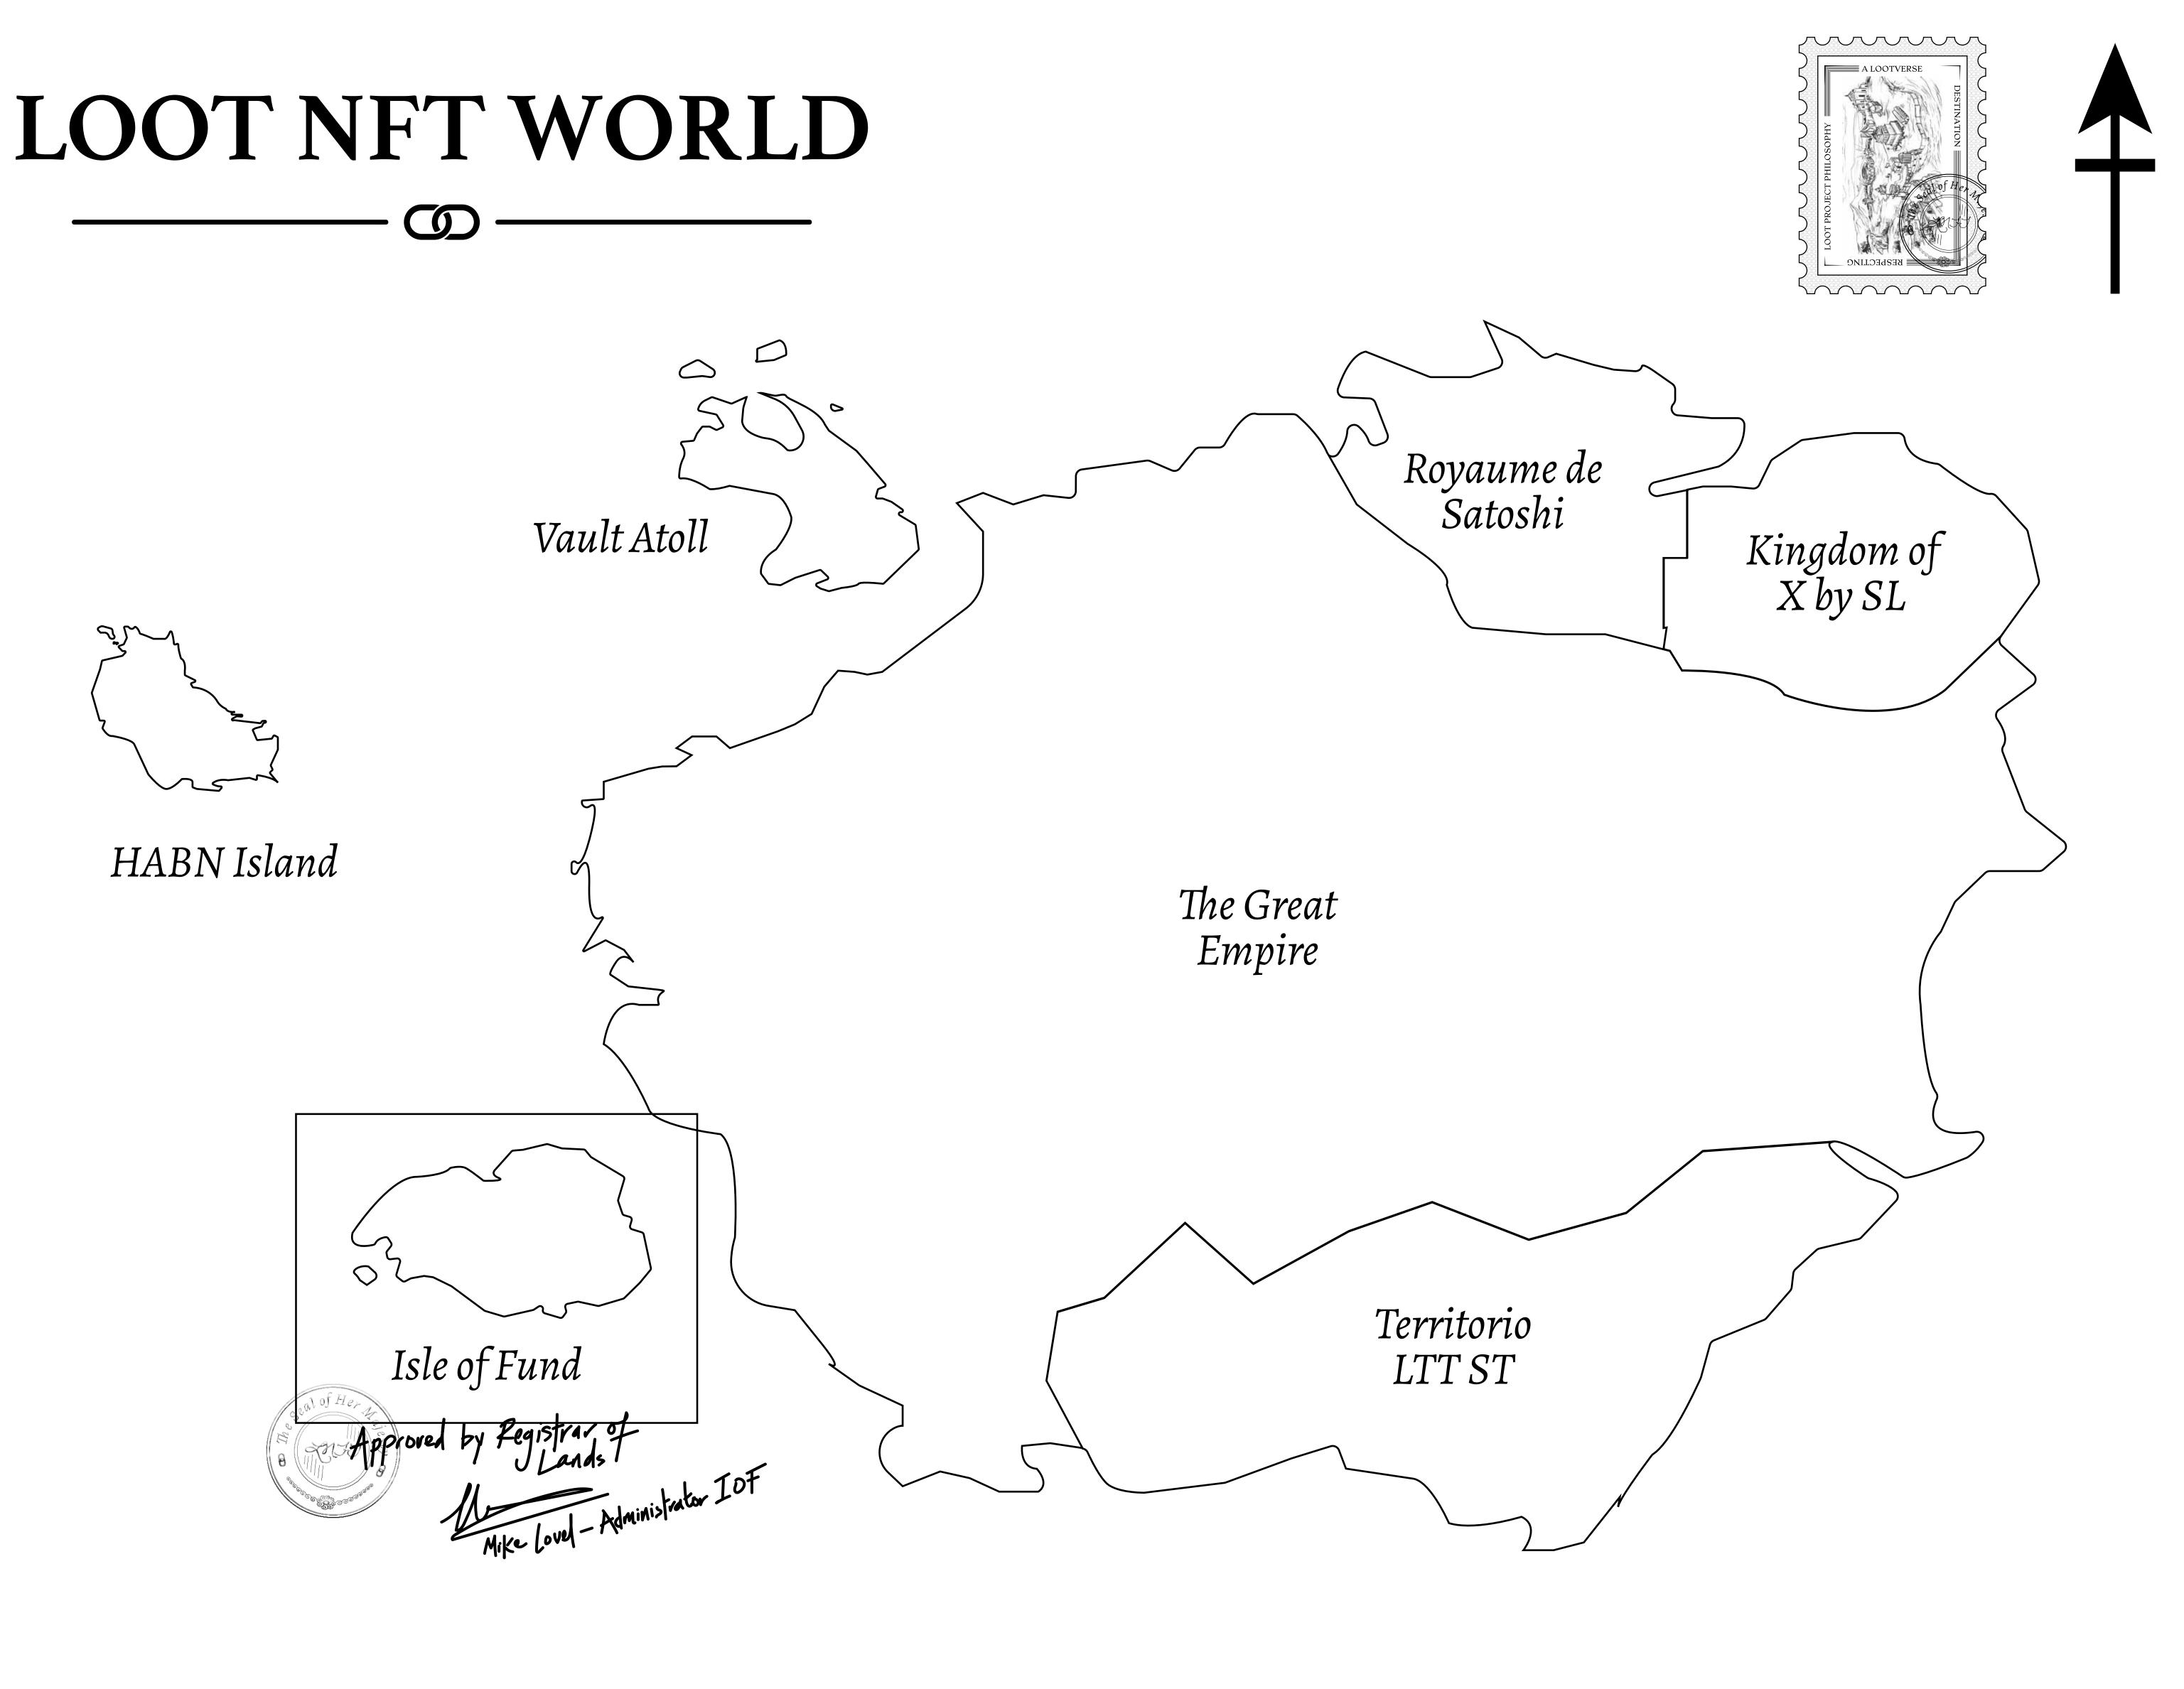

#### THE FINANCIERS

Often known as the "paperwork" center of Loot NFT World, the Isle of Fund is the destination for landowners to manage their plots. Plots grant rights embodied in revenue-bearing NFTs (or RB-NFTs), such as minting of NFT stories, receiving USDC platform credit rewards from the World's economic activities, and more. Its people are the leaders in NFT-wrapped instrument experimentations which occurs at the Stakeholder's Building.