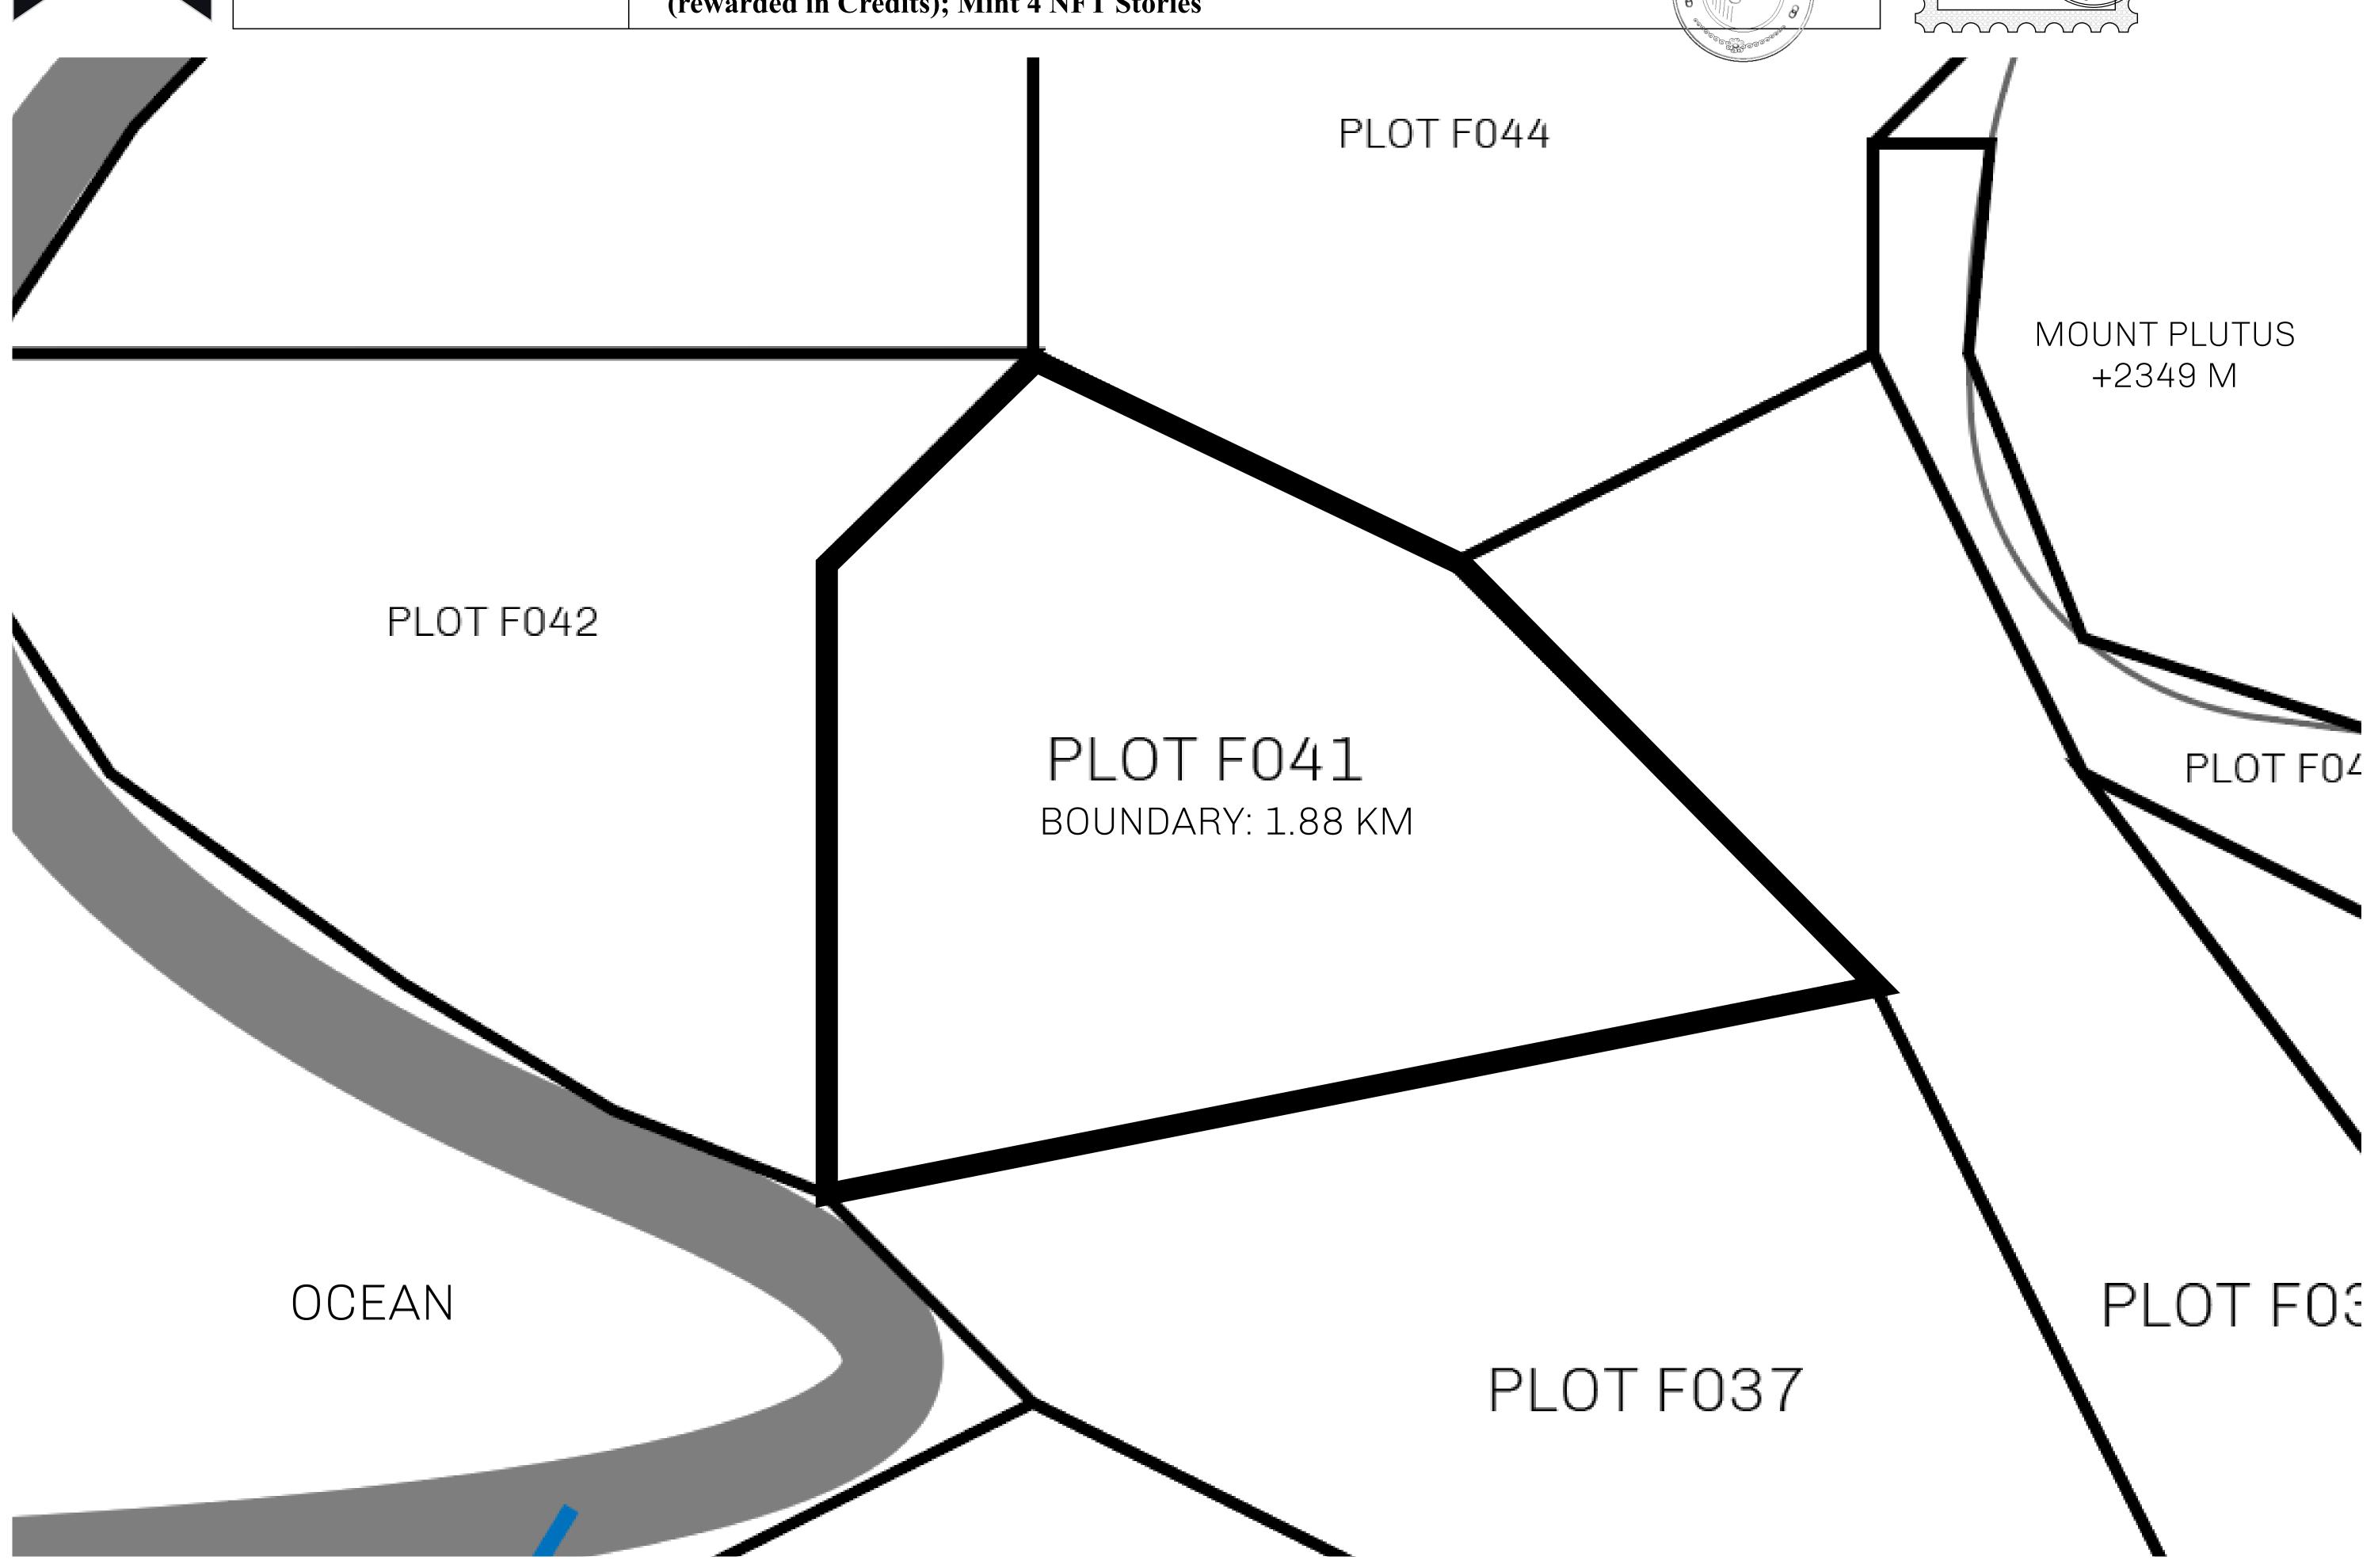

## GEOGRAPHY

COASTLINE
BORDERS
HIGHEST POINT
LOWEST POINT
PLOTS
SCALE

73.54 KM (45.70 MILES)
OCEAN
MOUNT PLUTUS +2349 M

THE DWARF'S MINE -215 M

490 1:50000

| H.M. LNFT Land Registry                                                           |              | TITLE NUMBER            |                  |
|-----------------------------------------------------------------------------------|--------------|-------------------------|------------------|
|                                                                                   |              | F041-221121             |                  |
| ADMINISTRATIVE AREA                                                               | ISLE OF FUND | ISSUED 22 November 2021 | J. SCALE 1/50000 |
| Type W IOF: Share of 0.1% of all RIIN sales based on number of NET Stories minted |              |                         |                  |

LE 1/50000

minted

BESECLING

BE

OWNER ENTITLEMENT

Type W-IOF: Share of 0.1% of all BUN sales based on number of NFT Stories minted (rewarded in Credits); Mint 4 NFT Stories