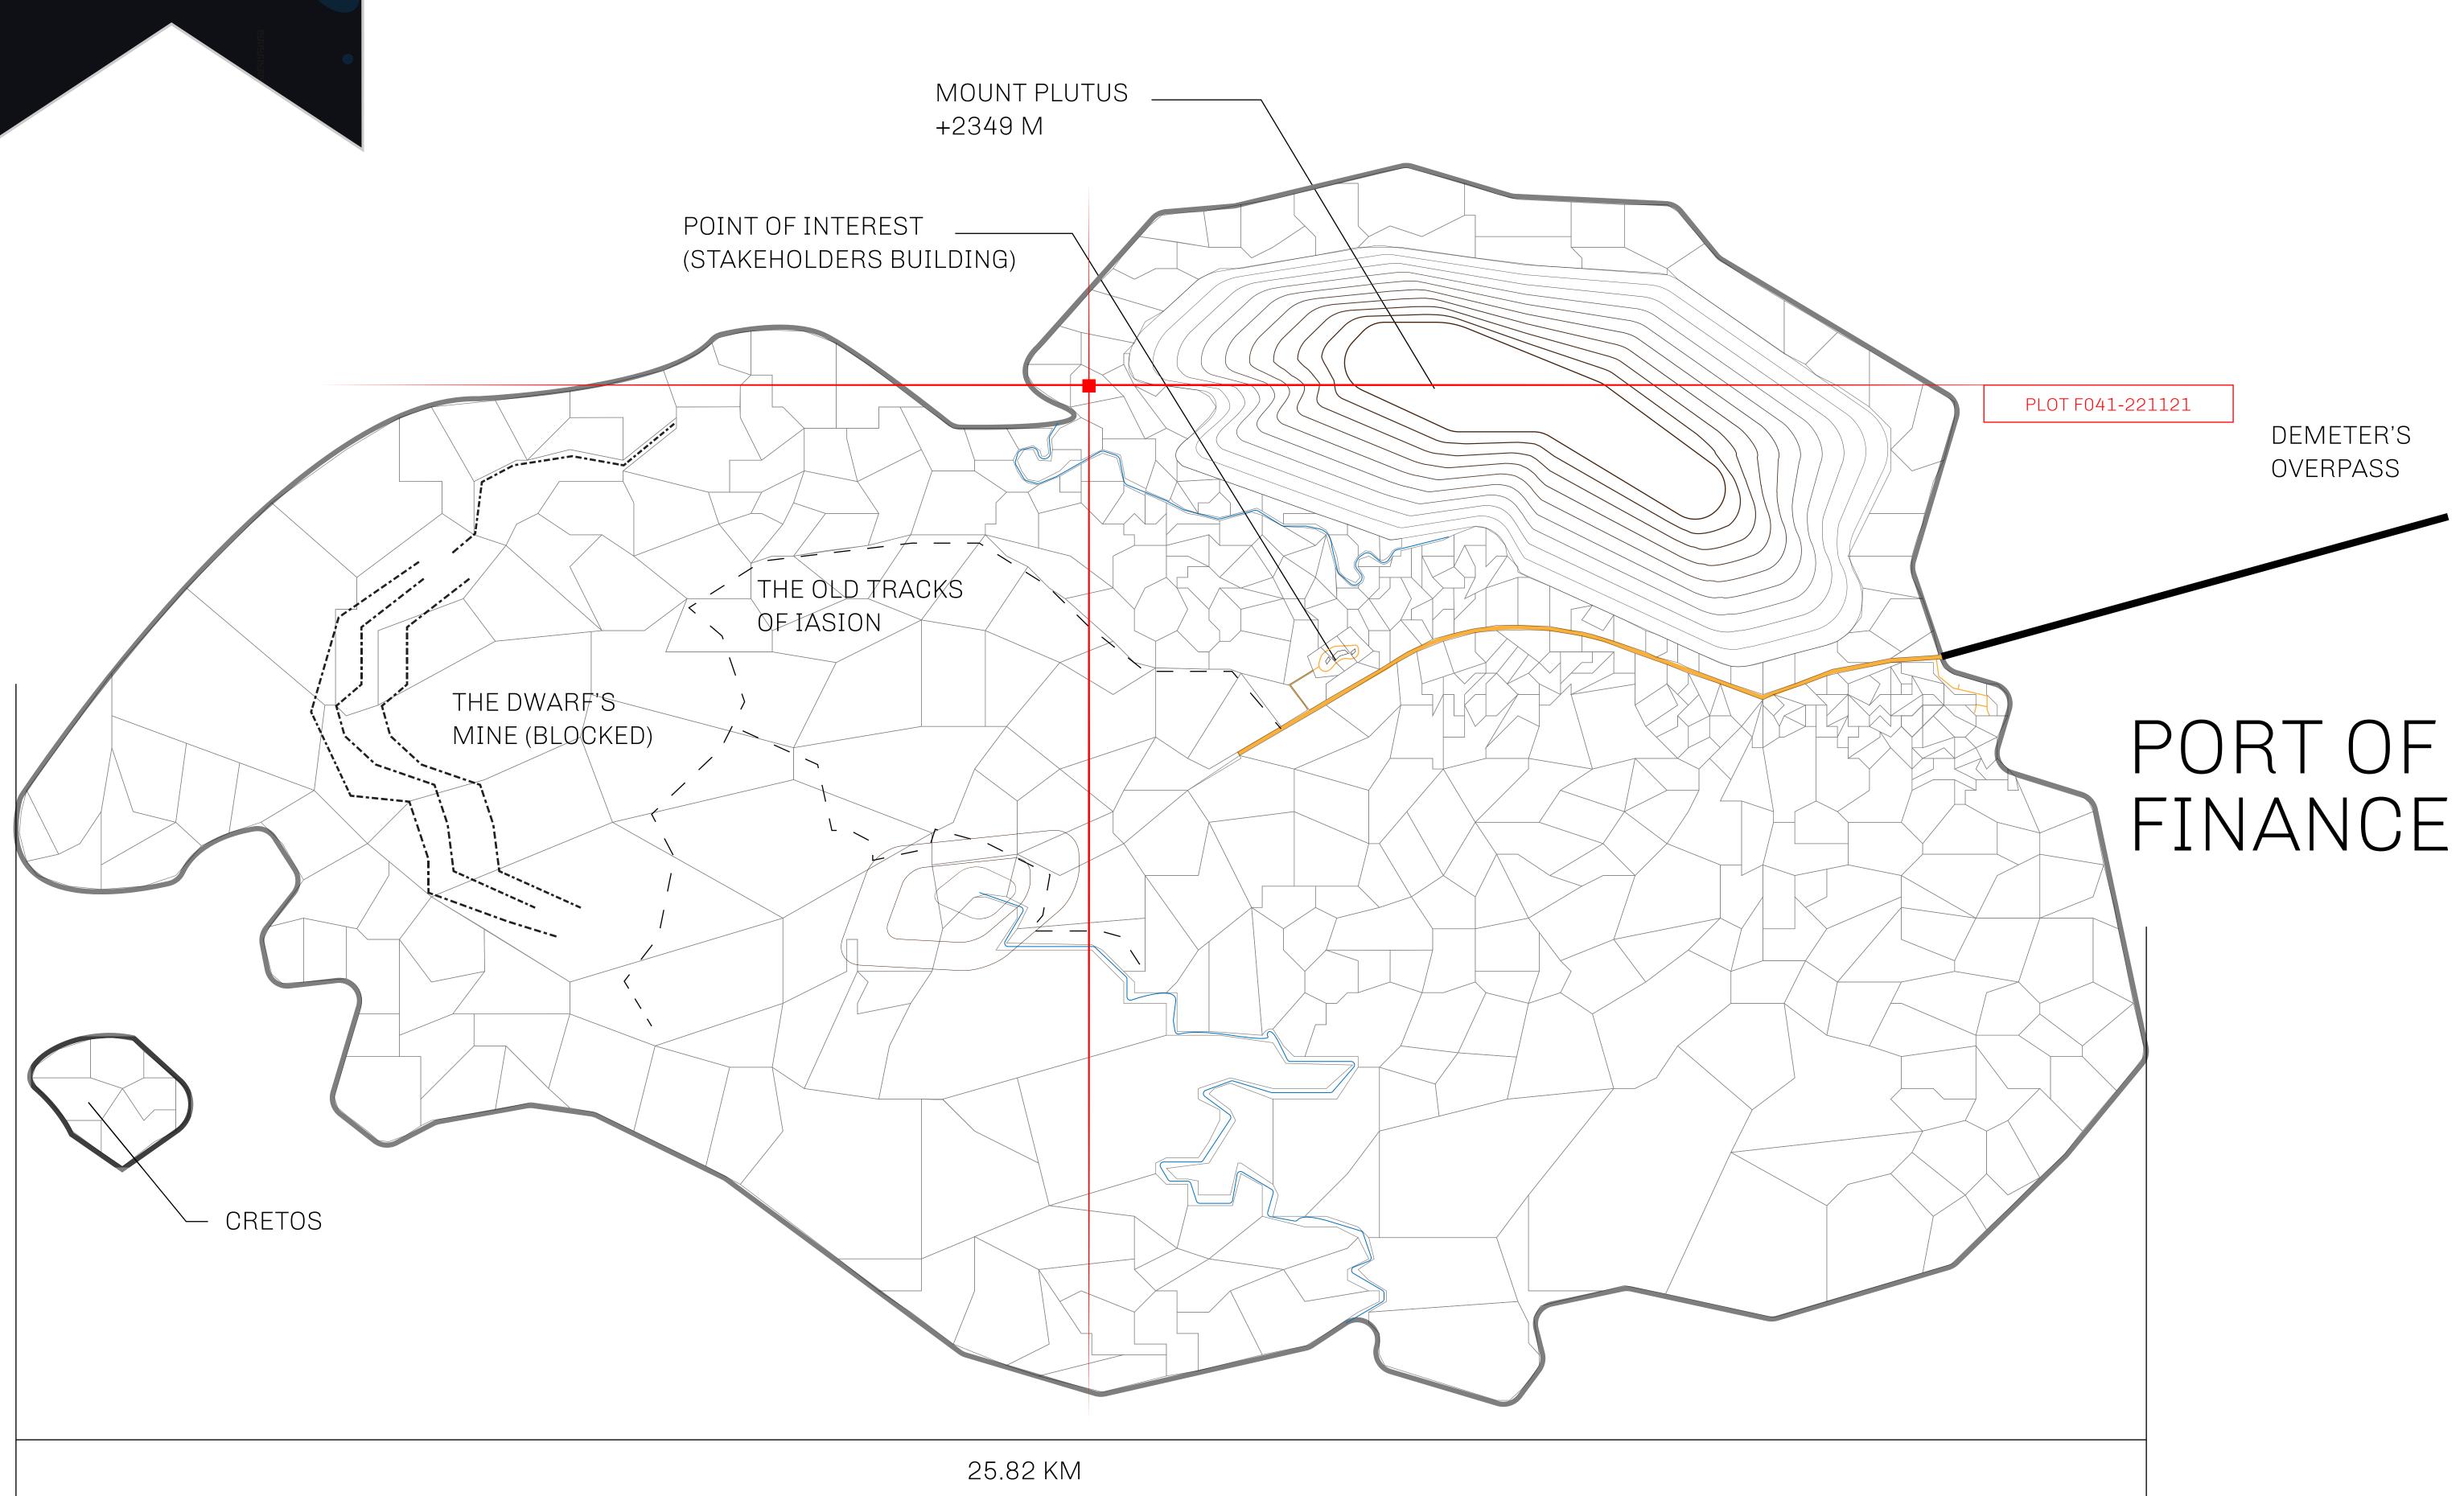

## GEOGRAPHY

COASTLINE
BORDERS
HIGHEST POINT
LOWEST POINT
PLOTS
SCALE

73.54 KM (45.70 MILES)
OCEAN
MOUNT PLUTUS +2349 M

THE DWARF'S MINE -215 M

490 1:50000

| H.M. LNFT Land Registry                                                           |              | TITLE NUMBER            |                  |
|-----------------------------------------------------------------------------------|--------------|-------------------------|------------------|
|                                                                                   |              | F041-221121             |                  |
| ADMINISTRATIVE AREA                                                               | ISLE OF FUND | ISSUED 22 November 2021 | J. SCALE 1/50000 |
| Type W IOF: Share of 0.1% of all RIIN sales based on number of NET Stories minted |              |                         |                  |

LE 1/50000

minted

BESECLING

BE

OWNER ENTITLEMENT

Type W-IOF: Share of 0.1% of all BUN sales based on number of NFT Stories minted (rewarded in Credits); Mint 4 NFT Stories