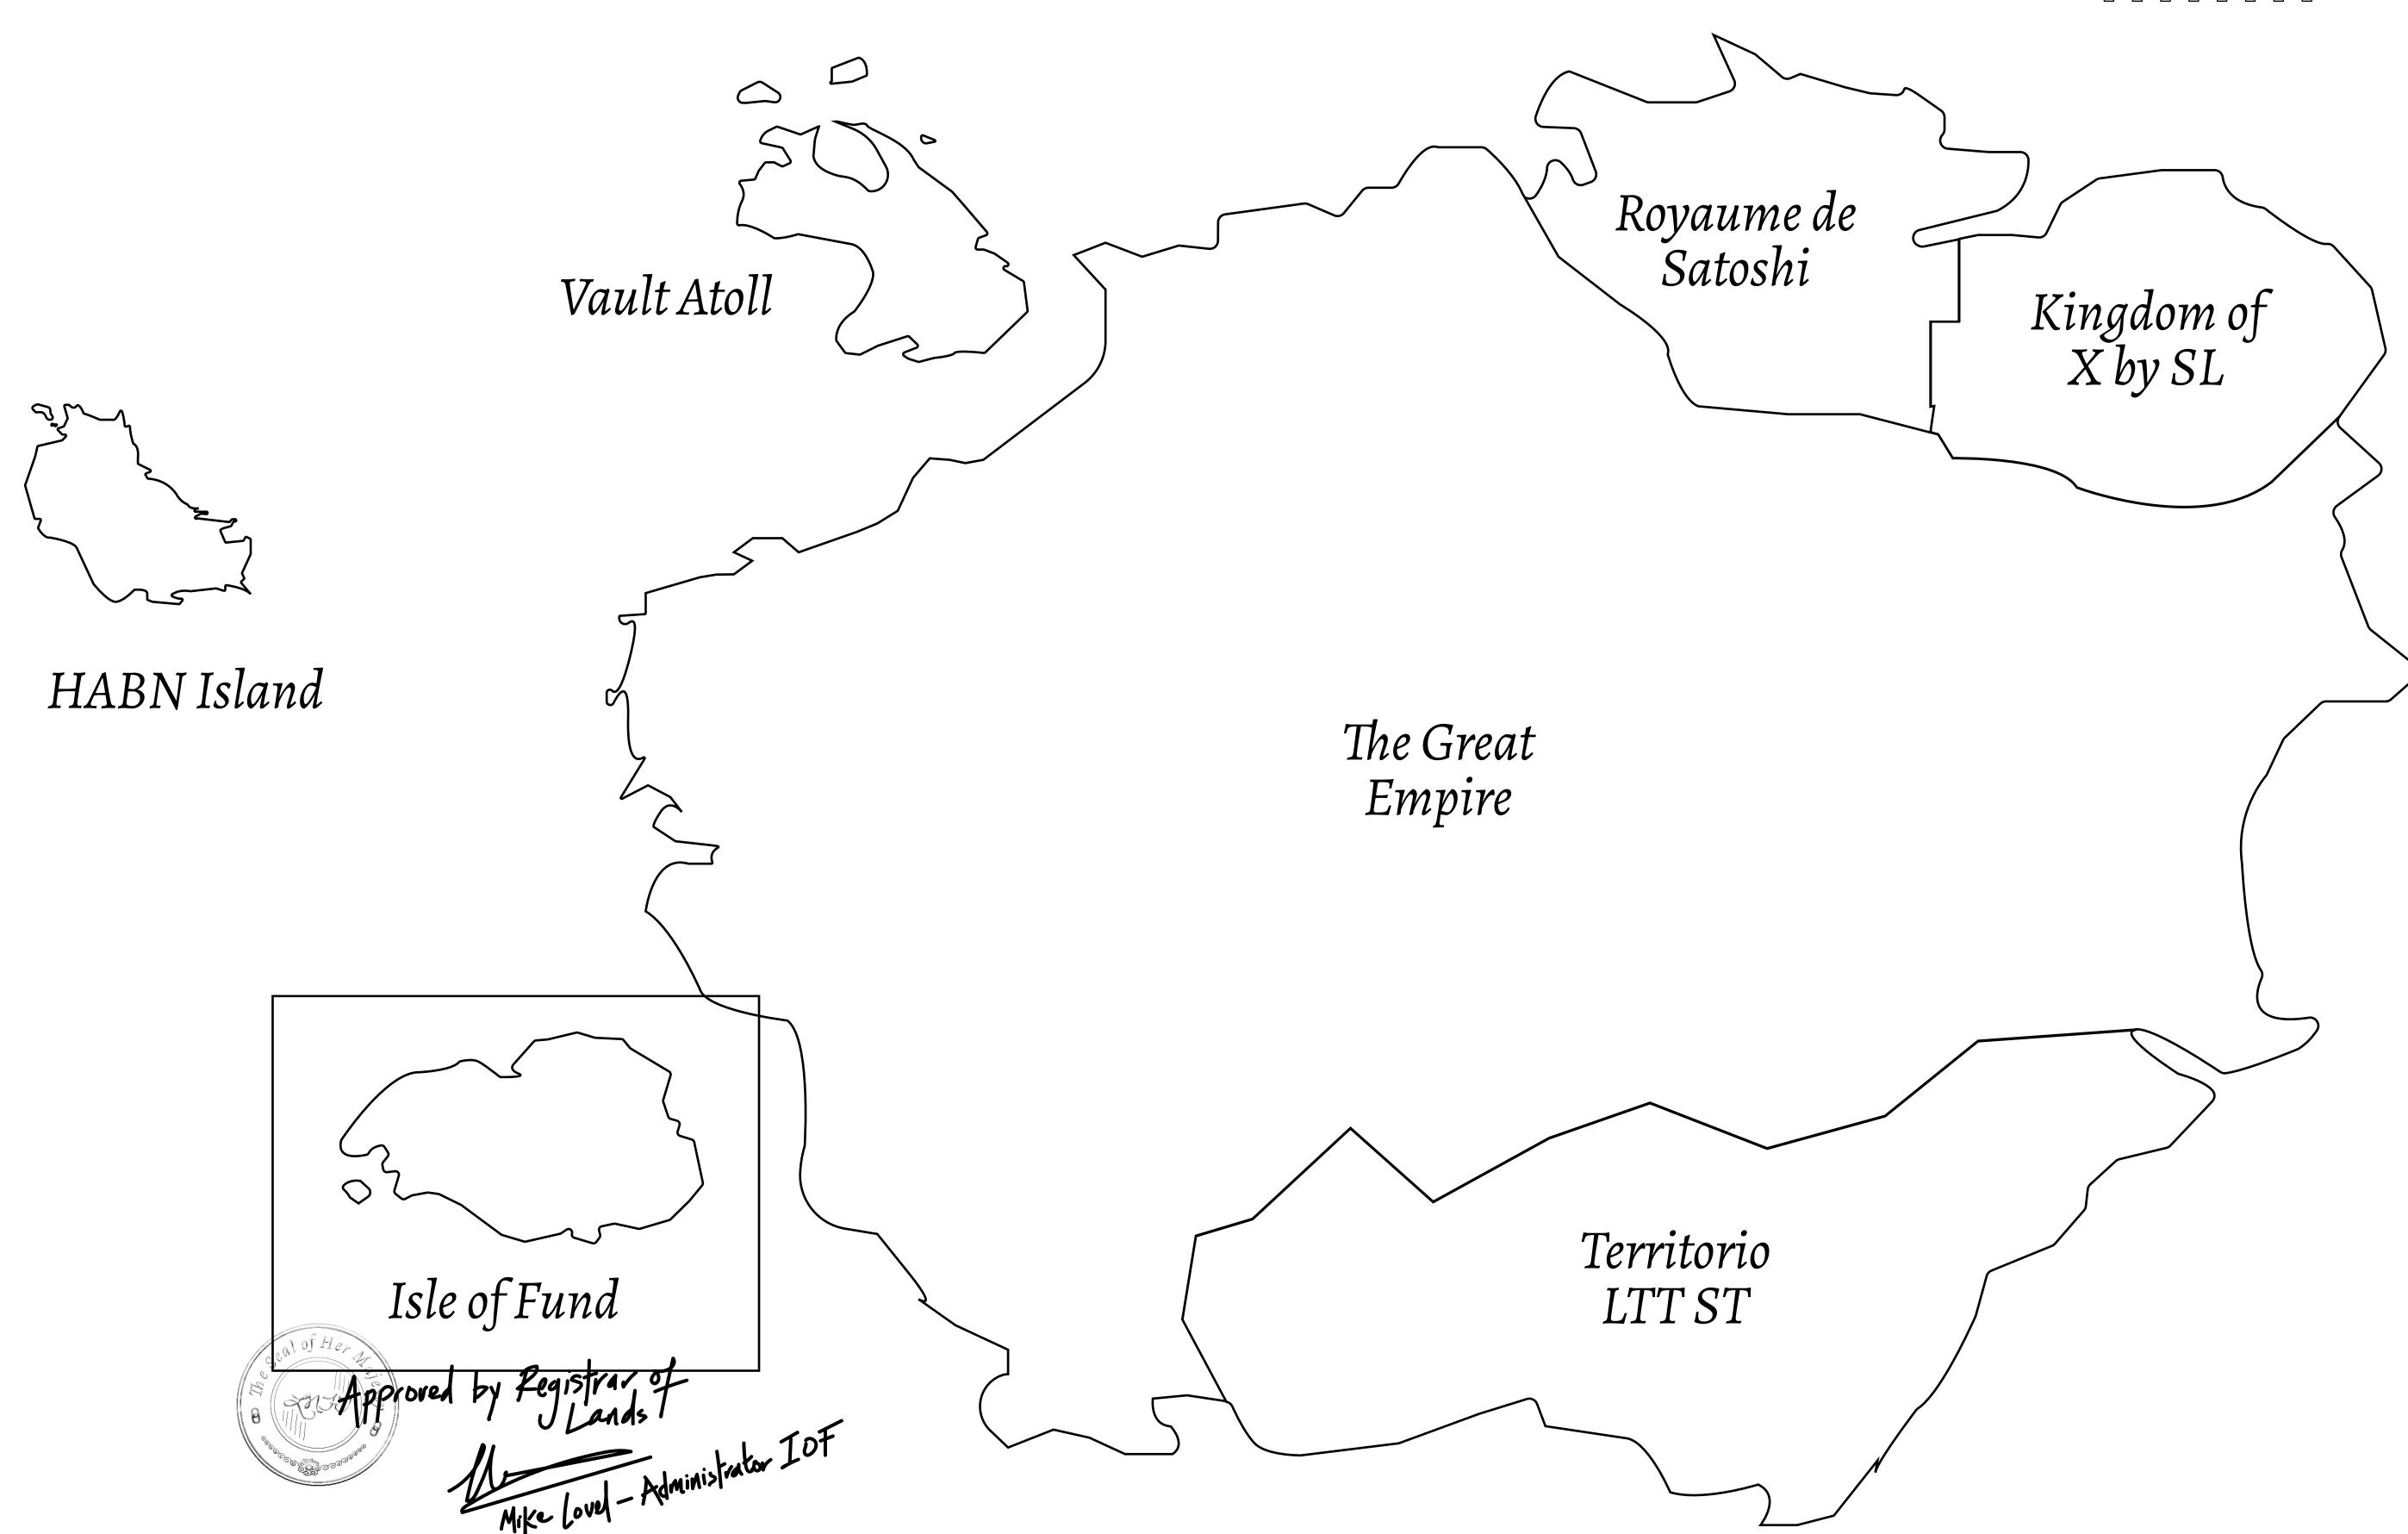

## THE FINANCIERS

Often known as the "paperwork" center of Loot NFT World, the Isle of Fund is the destination for landowners to manage their plots. Plots grant rights embodied in revenue-bearing NFTs (or RB-NFTs), such as minting of NFT stories, receiving USDC platform credit rewards from the World's economic activities, and more. Its people are the leaders in NFT-wrapped instrument experimentations which occurs at the Stakeholder's Building.

## GEOGRAPHY

COASTLINE
BORDERS
HIGHEST POINT
LOWEST POINT
PLOTS
SCALE

73.54 KM (45.70 MILES)
OCEAN
MOUNT PLUTUS +2349 M

THE DWARF'S MINE -215 M

490 1:50000

| H.M. LNFT Land Registry                                                           |              | TITLE NUMBER            |                  |
|-----------------------------------------------------------------------------------|--------------|-------------------------|------------------|
|                                                                                   |              | F041-221121             |                  |
| ADMINISTRATIVE AREA                                                               | ISLE OF FUND | ISSUED 22 November 2021 | J. SCALE 1/50000 |
| Type W IOF: Share of 0.1% of all RIIN sales based on number of NET Stories minted |              |                         |                  |