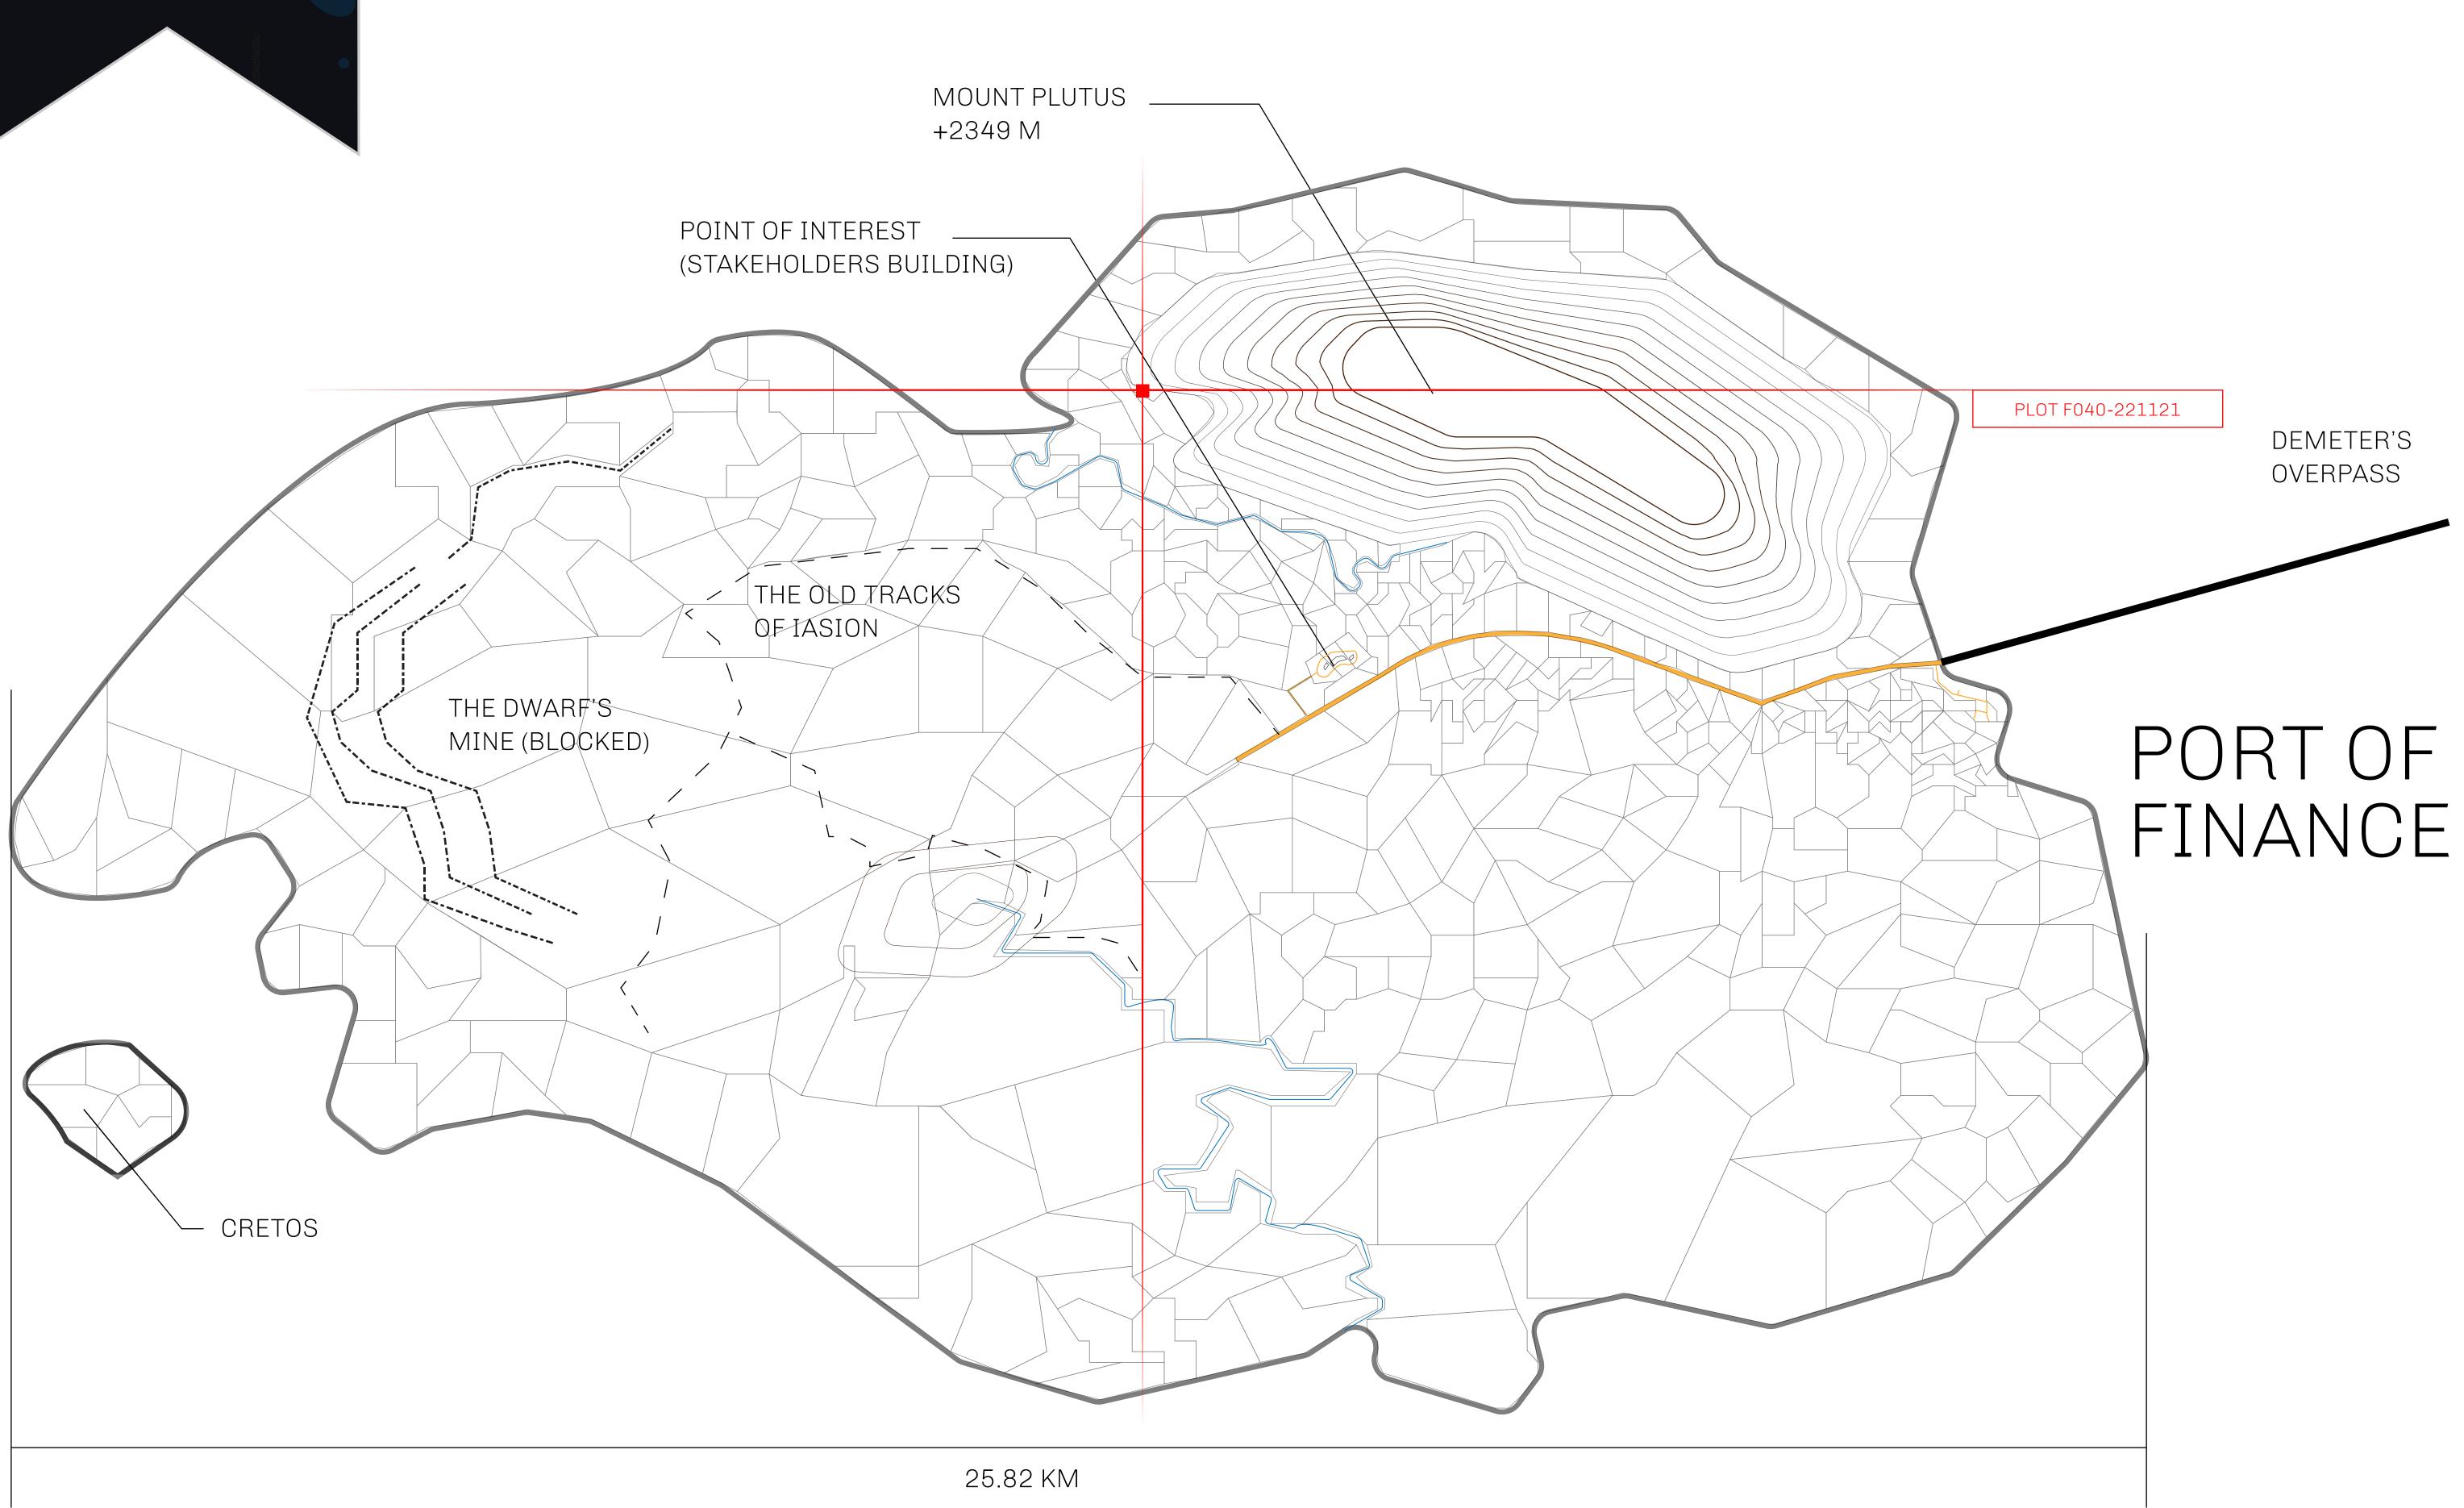

## GEOGRAPHY

COASTLINE
BORDERS
HIGHEST POINT
LOWEST POINT
PLOTS

SCALE

73.54 KM (45.70 MILES)

OCEAN

MOUNT PLUTUS +2349 M THE DWARF'S MINE -215 M

490 1:50000

| H.M. LNFT Land Registry |                                                                                                                             | TITLE NUMBER  F040-221121 |  |                     |
|-------------------------|-----------------------------------------------------------------------------------------------------------------------------|---------------------------|--|---------------------|
|                         |                                                                                                                             |                           |  | ADMINISTRATIVE AREA |
| OWNER ENTITLEMENT       | Type W-IOF: Share of 0.1% of all BUN sales based on number of NFT Stories minted  (rowarded in Credits): Mint 4 NFT Stories |                           |  |                     |