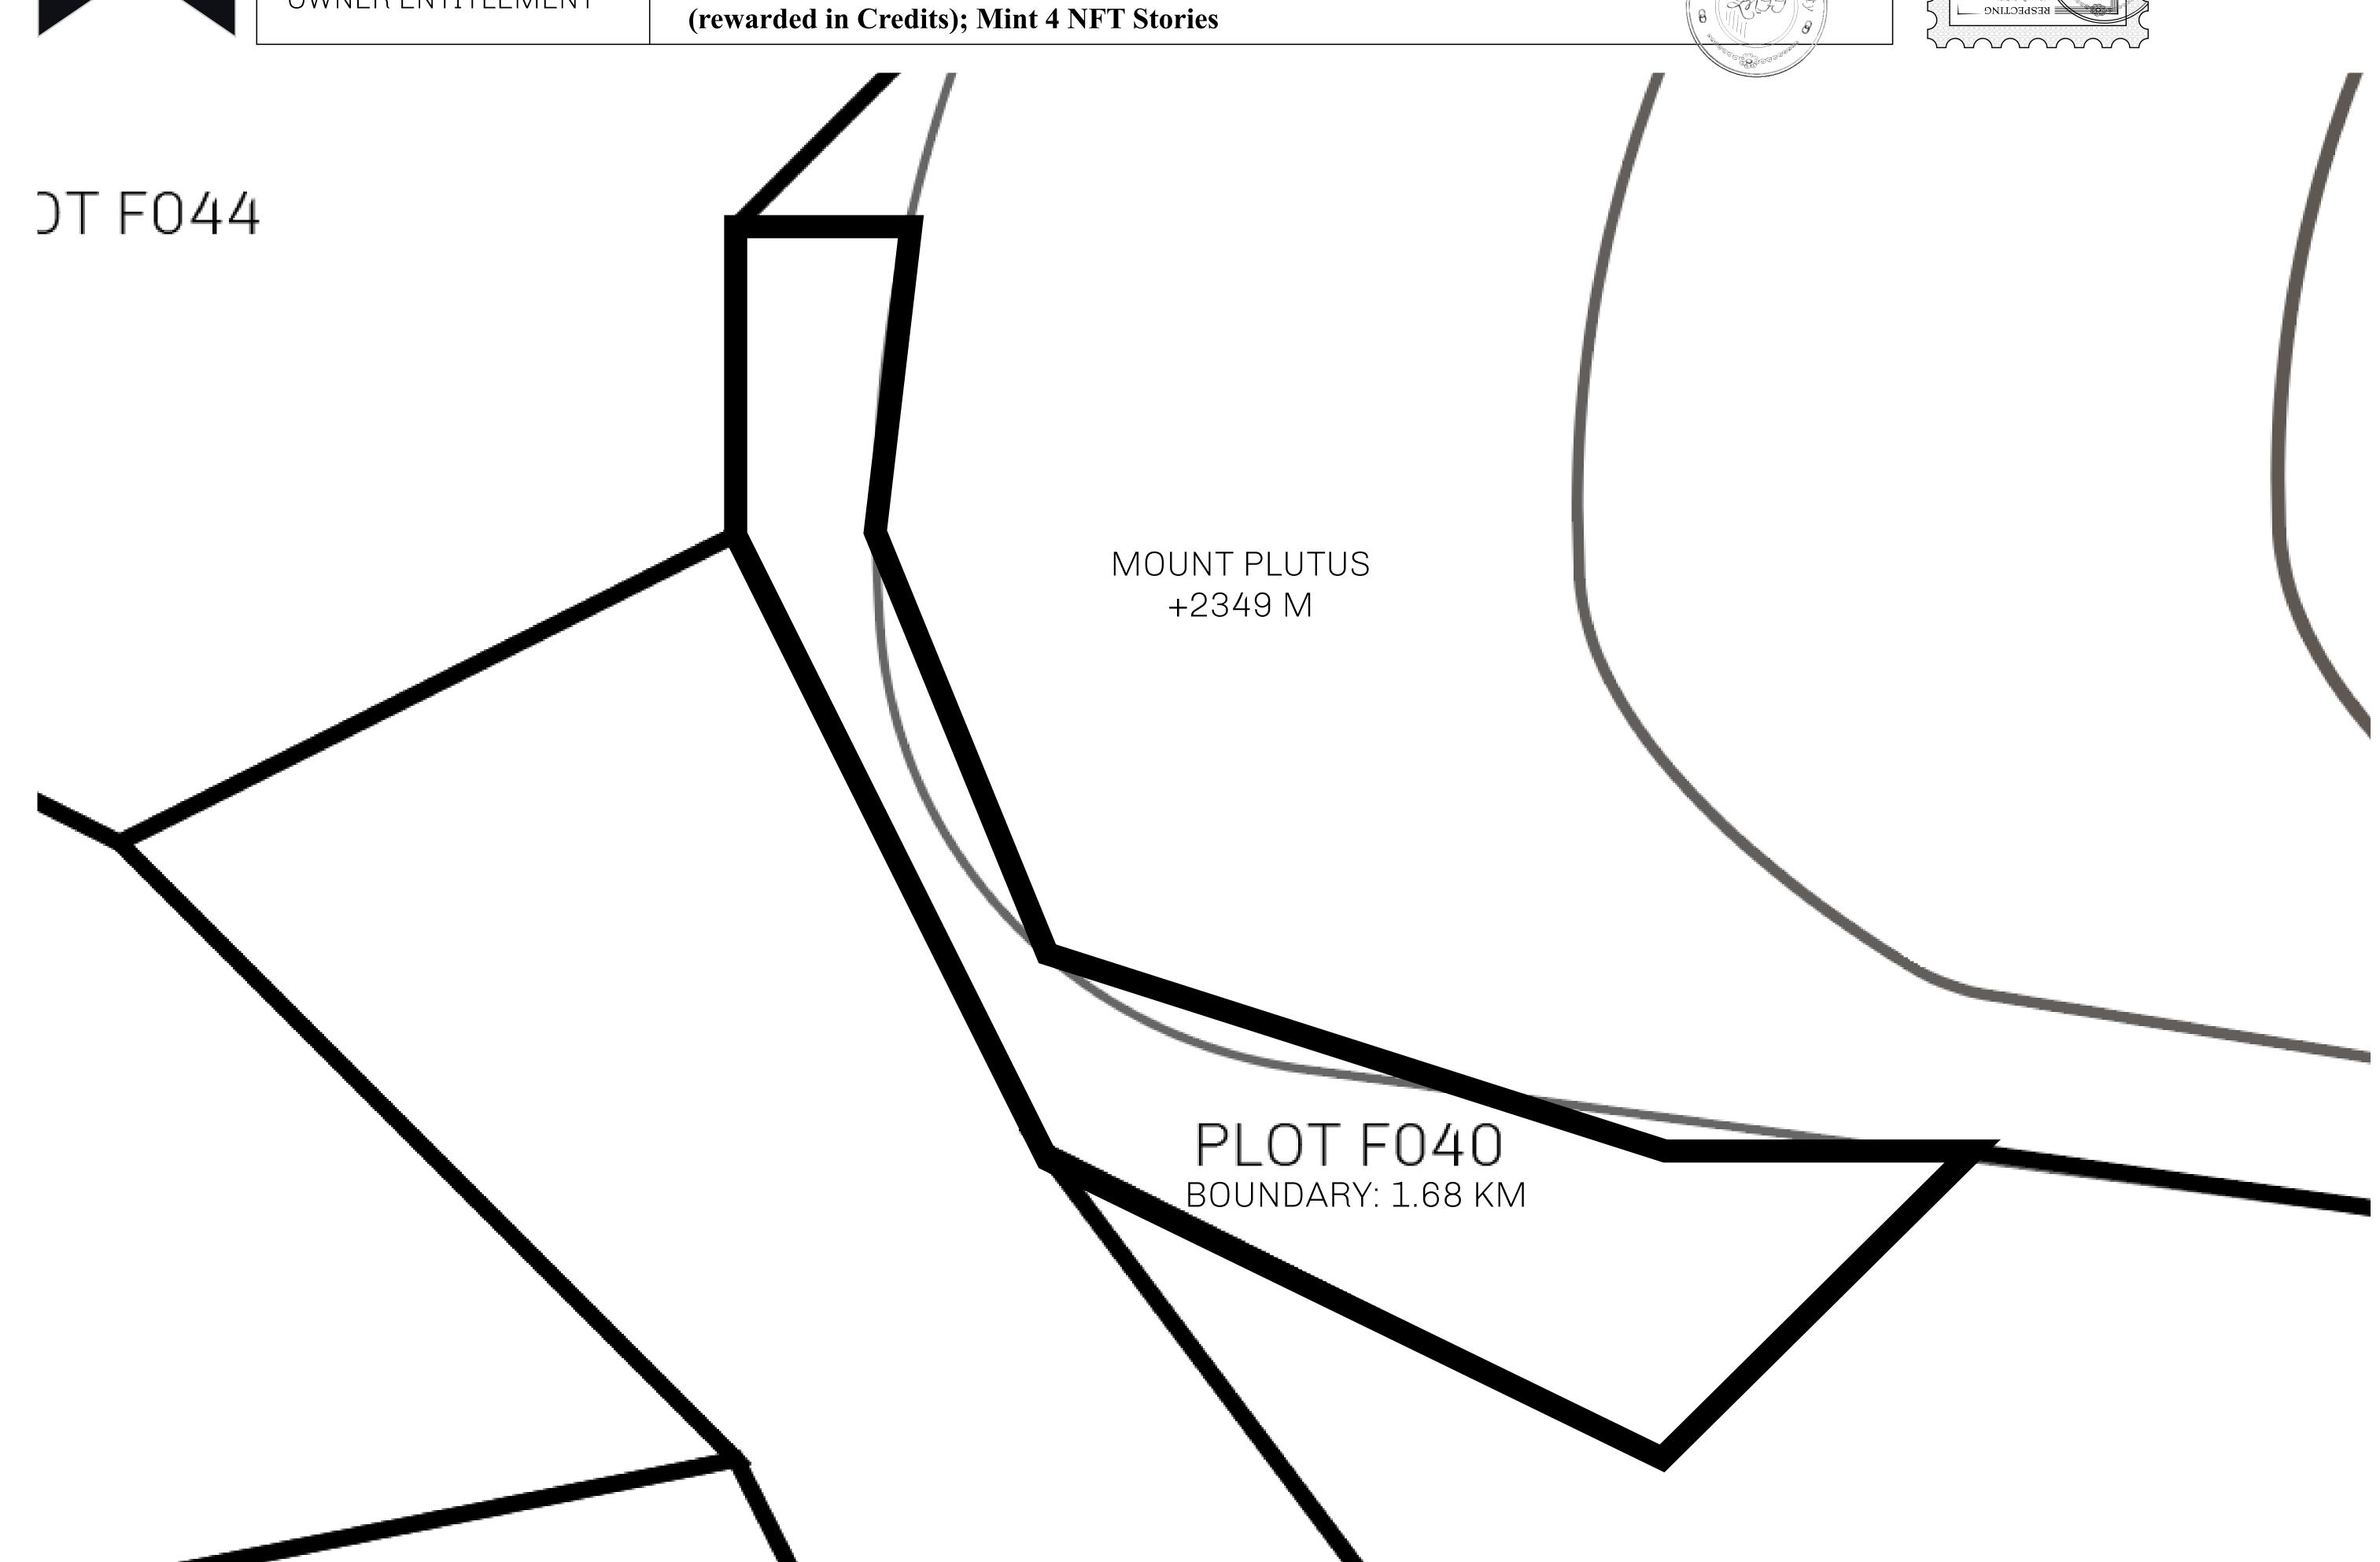

## GEOGRAPHY

COASTLINE
BORDERS
HIGHEST POINT
LOWEST POINT
PLOTS

SCALE

73.54 KM (45.70 MILES)

OCEAN

MOUNT PLUTUS +2349 M THE DWARF'S MINE -215 M

490 1:50000

| H.M. LNFT Land Registry |                                                                                                                             | TITLE NUMBER  F040-221121 |  |                     |
|-------------------------|-----------------------------------------------------------------------------------------------------------------------------|---------------------------|--|---------------------|
|                         |                                                                                                                             |                           |  | ADMINISTRATIVE AREA |
| OWNER ENTITLEMENT       | Type W-IOF: Share of 0.1% of all BUN sales based on number of NFT Stories minted  (rowarded in Credits): Mint 4 NFT Stories |                           |  |                     |