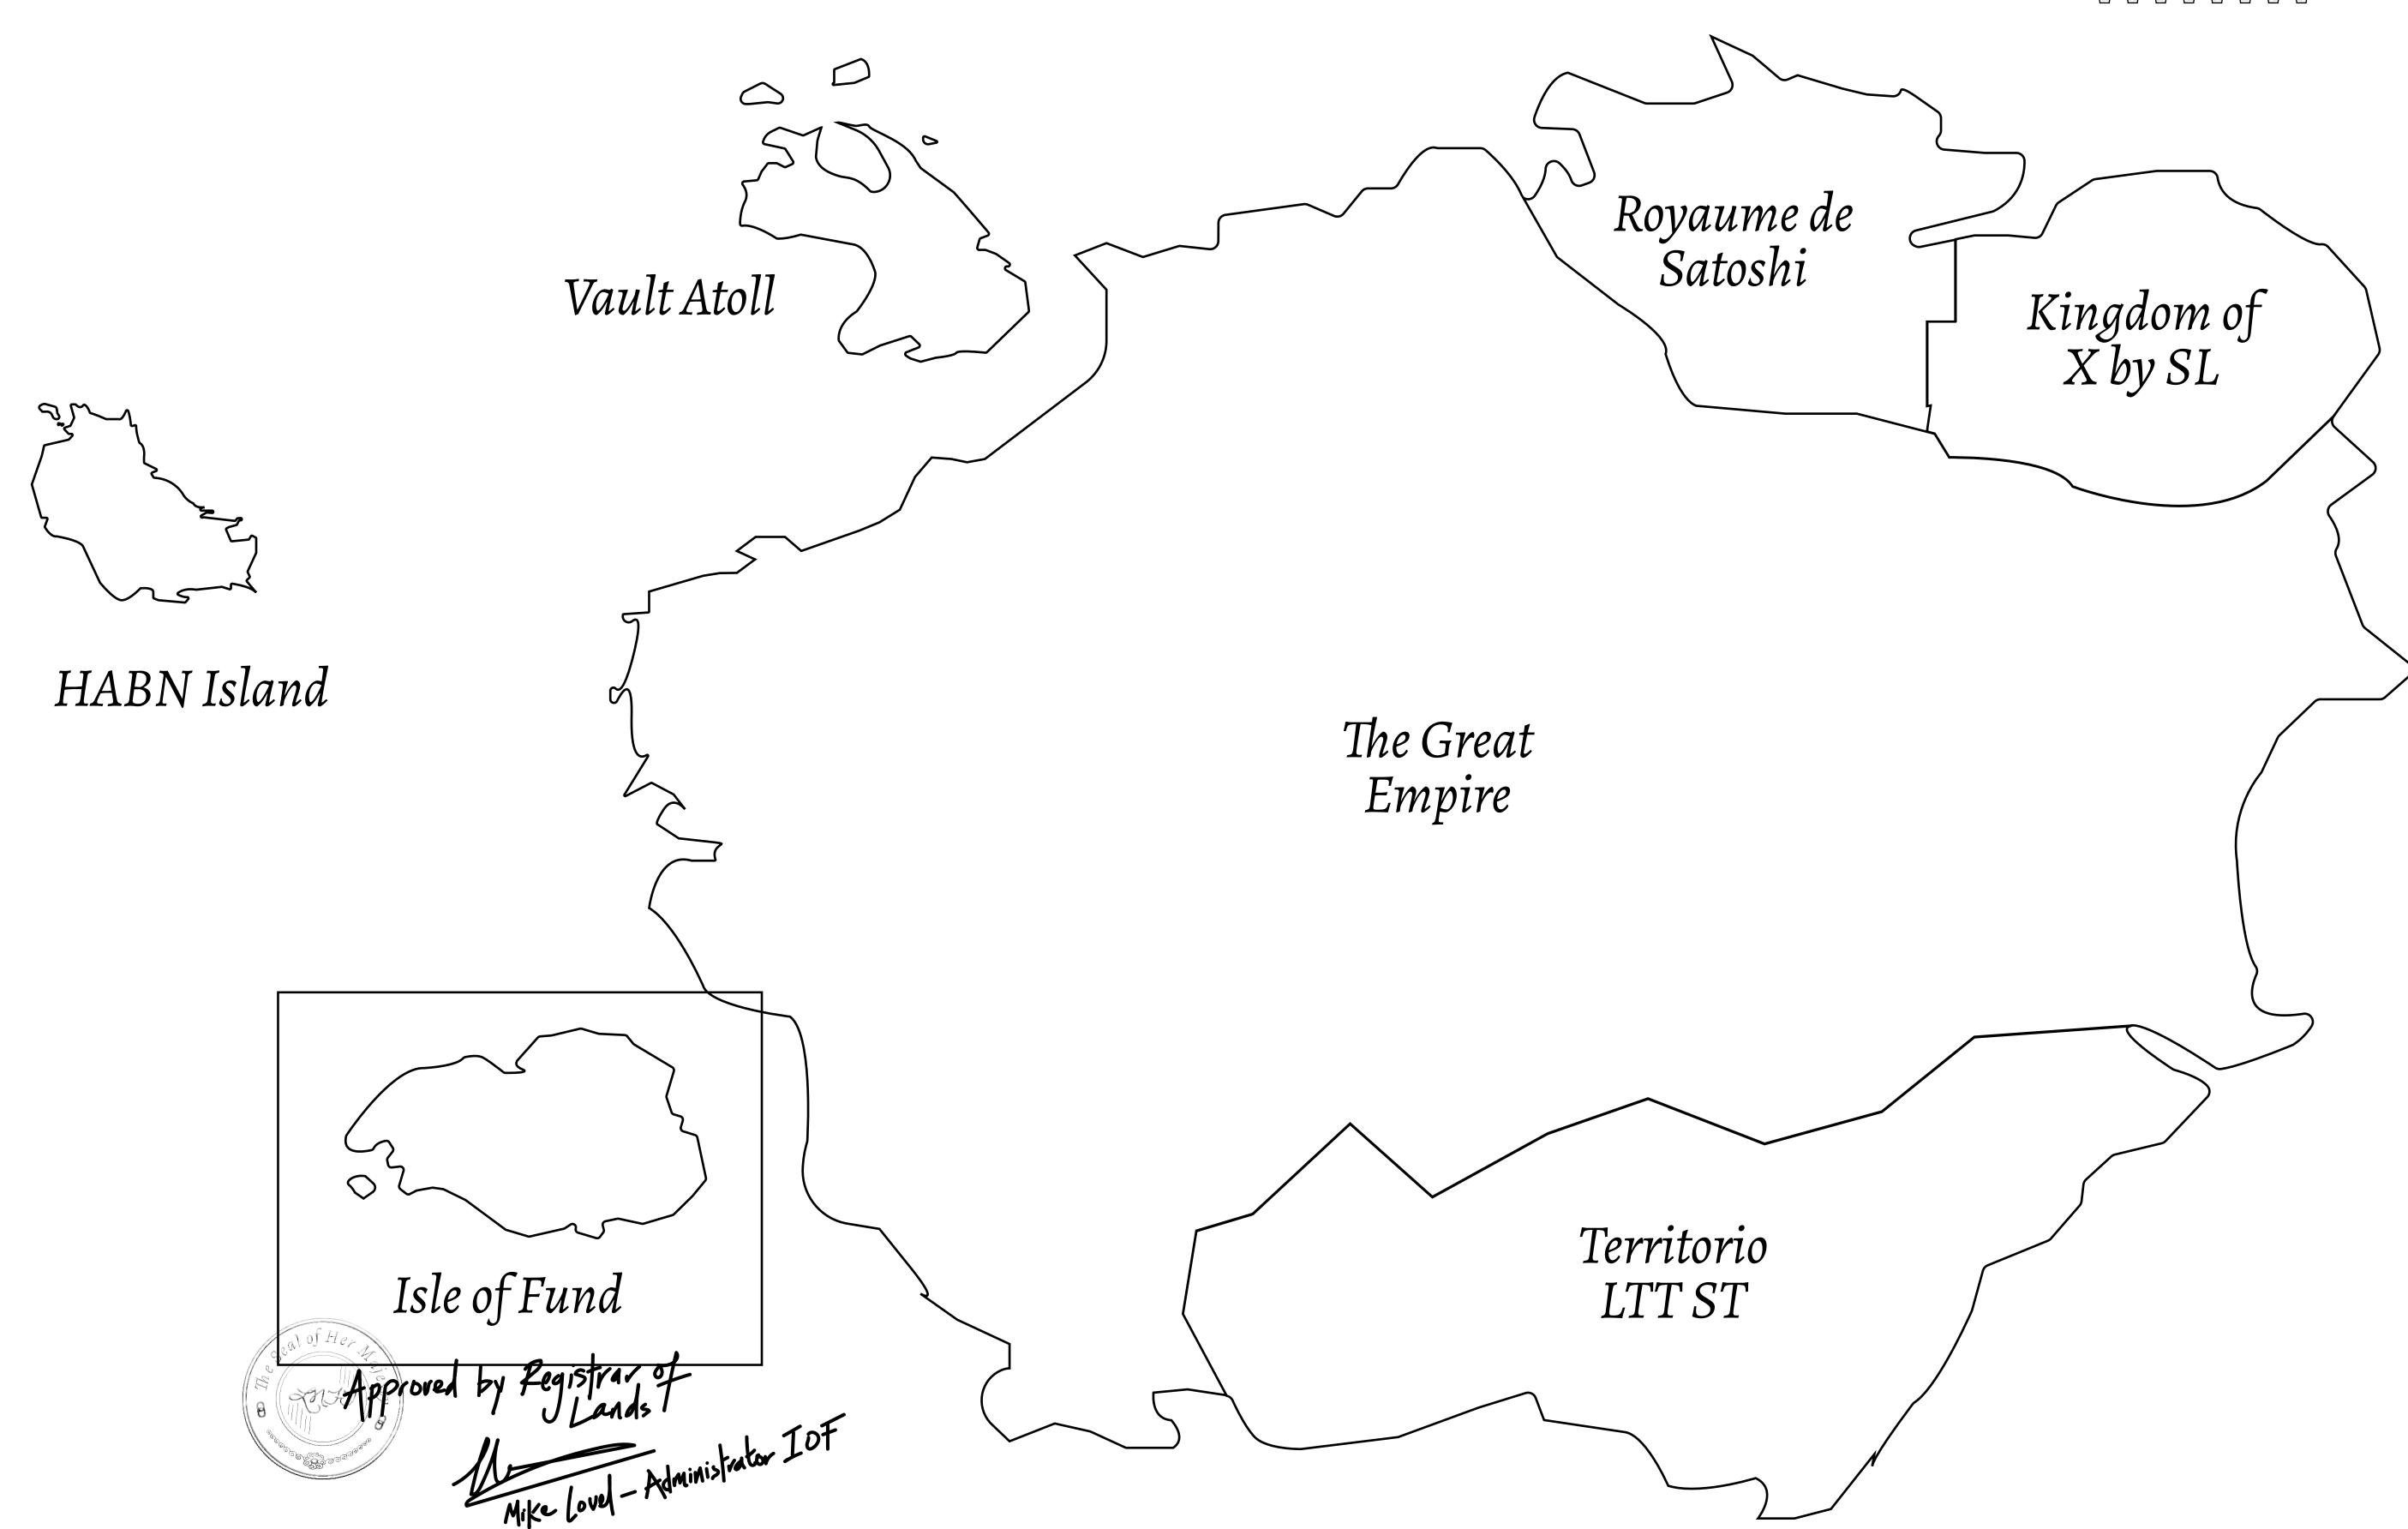

## THE FINANCIERS

Often known as the "paperwork" center of Loot NFT World, the Isle of Fund is the destination for landowners to manage their plots. Plots grant rights embodied in revenue-bearing NFTs (or RB-NFTs), such as minting of NFT stories, receiving USDC platform credit rewards from the World's economic activities, and more. Its people are the leaders in NFT-wrapped instrument experimentations which occurs at the Stakeholder's Building.

## GEOGRAPHY

COASTLINE
BORDERS
HIGHEST POINT
LOWEST POINT
PLOTS

SCALE

73.54 KM (45.70 MILES)

OCEAN

MOUNT PLUTUS +2349 M THE DWARF'S MINE -215 M

490 1:50000

| H.M. LNFT Land Registry |                                                                                                                             | TITLE NUMBER  F040-221121 |  |                     |
|-------------------------|-----------------------------------------------------------------------------------------------------------------------------|---------------------------|--|---------------------|
|                         |                                                                                                                             |                           |  | ADMINISTRATIVE AREA |
| OWNER ENTITLEMENT       | Type W-IOF: Share of 0.1% of all BUN sales based on number of NFT Stories minted  (rowarded in Credits): Mint 4 NFT Stories |                           |  |                     |