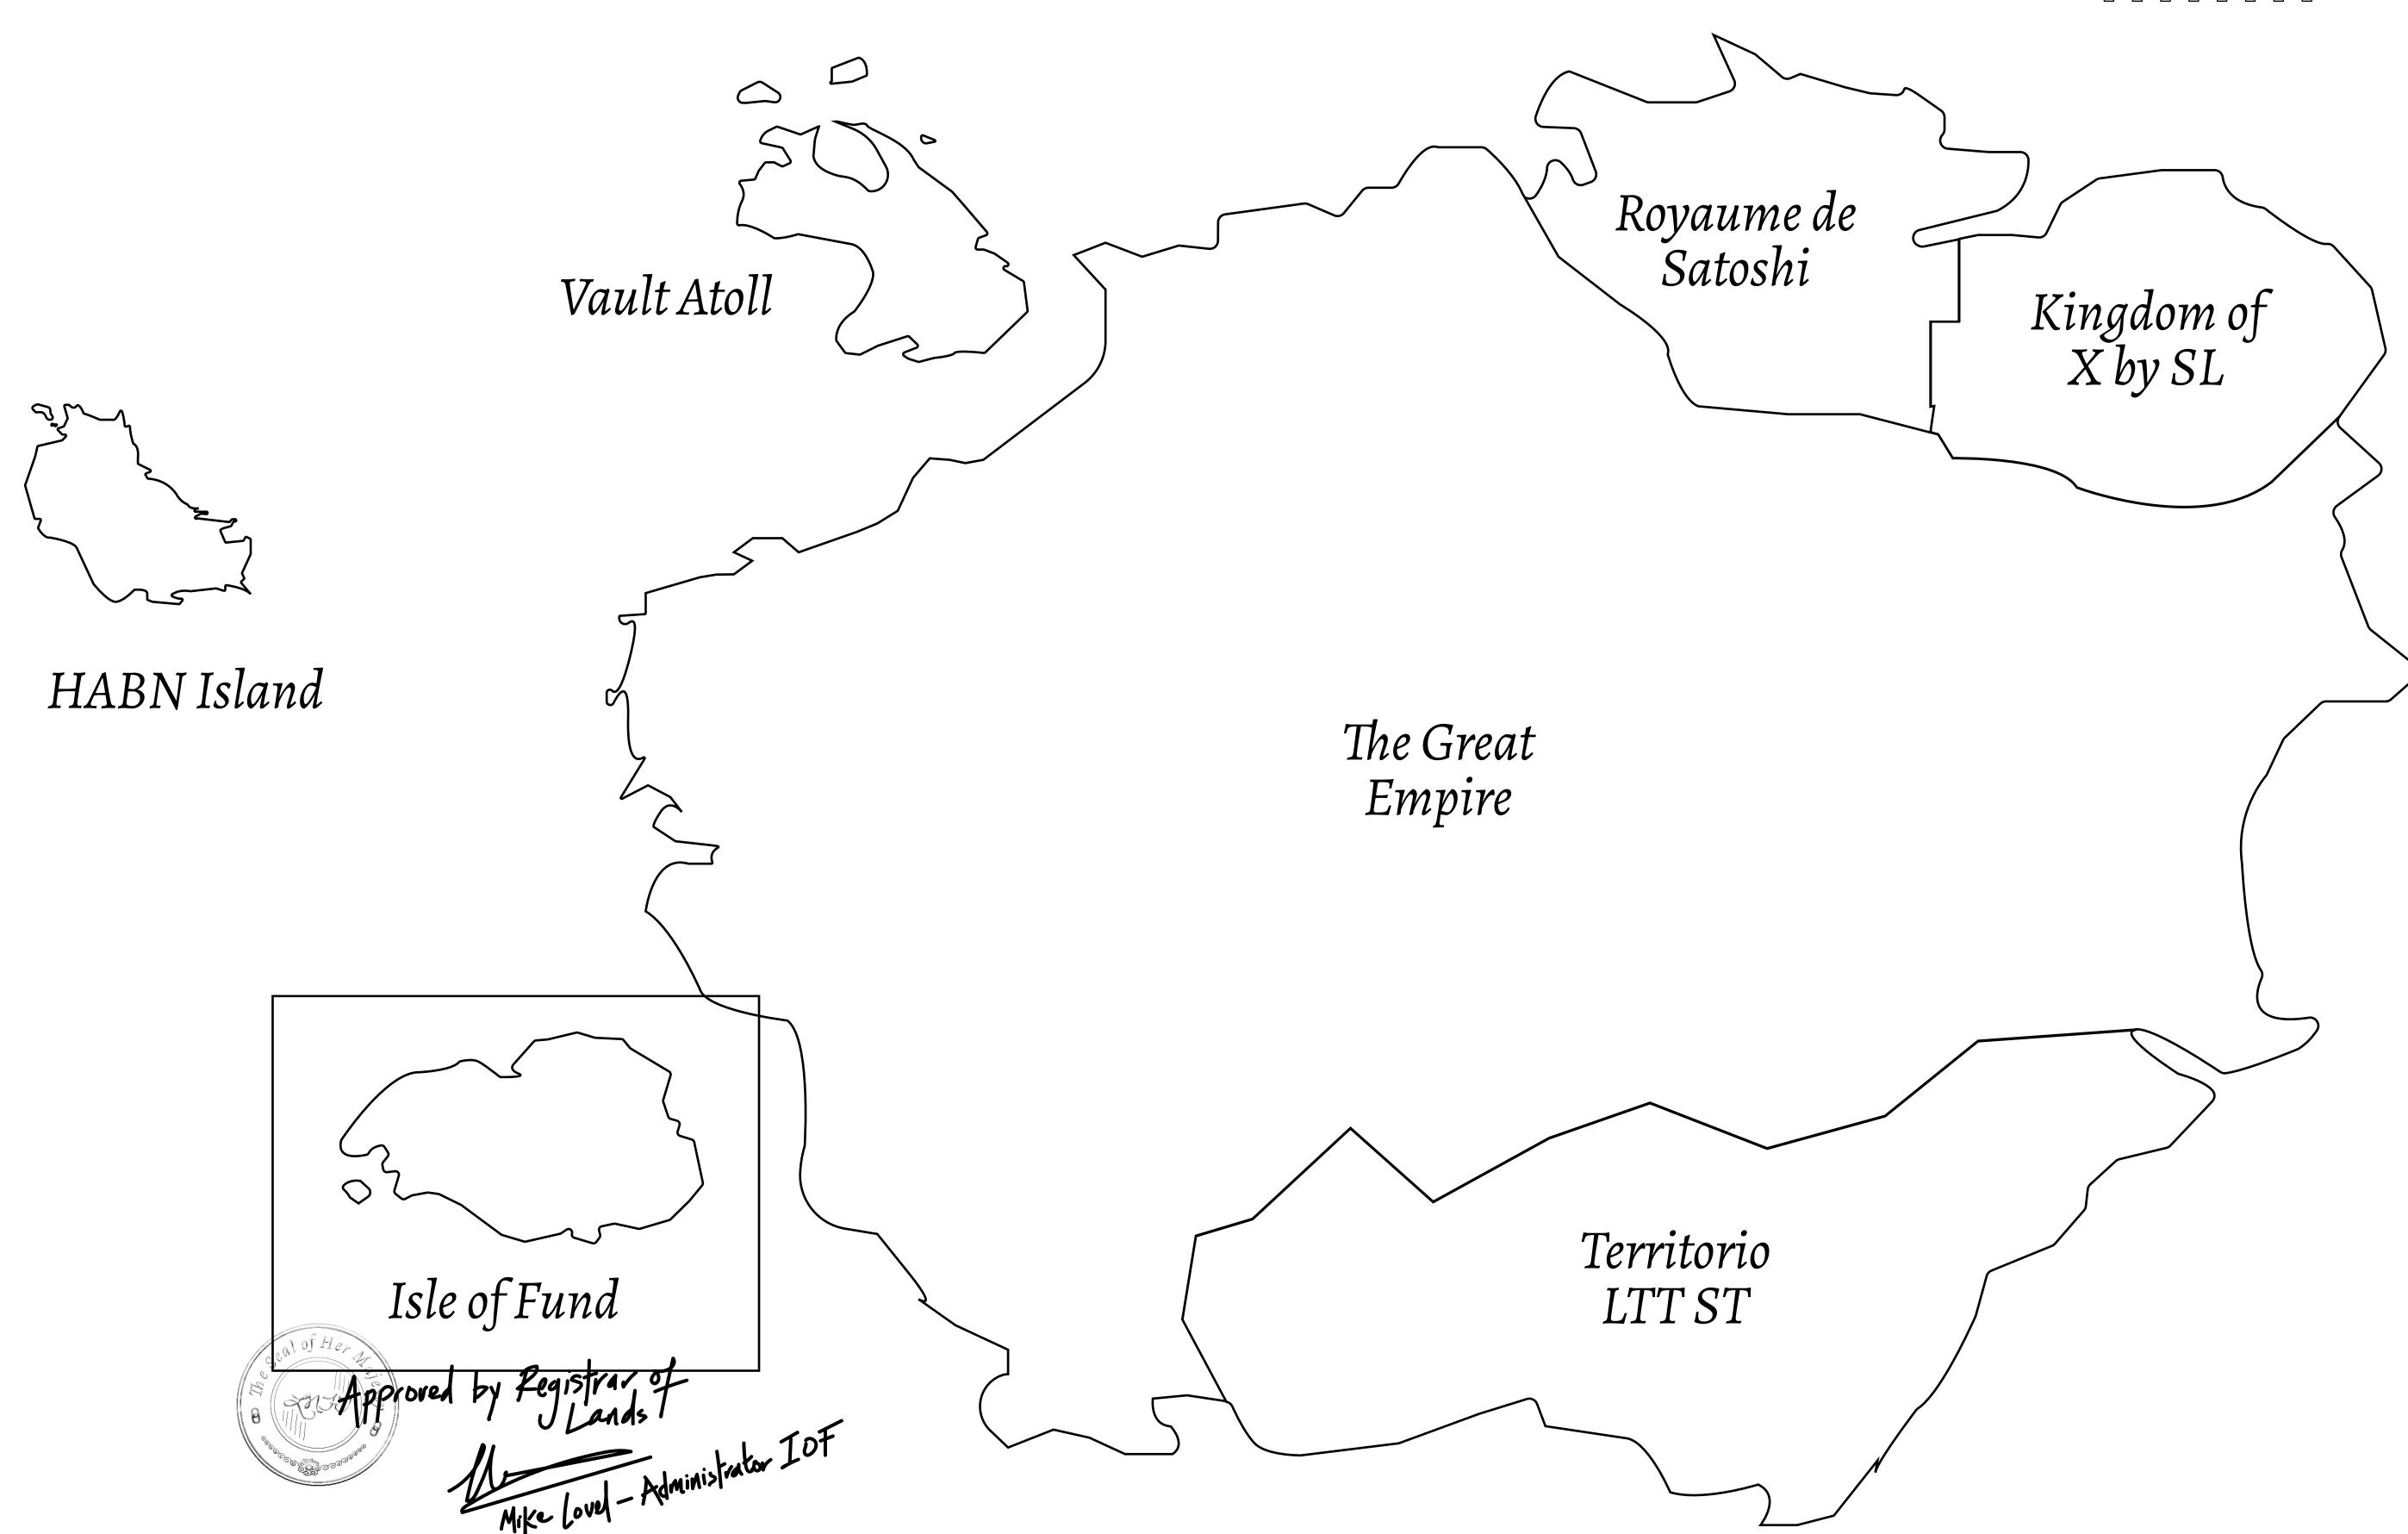

## GEOGRAPHY

COASTLINE BORDERS HIGHEST POINT LOWEST POINT

PLOTS

SCALE

73.54 KM (45.70 MILES) OCEAN MOUNT PLUTUS +2349 M THE DWARF'S MINE -215 M

490

1:50000

## H.M. LNFT Land Registry F038-221121 ADMINISTRATIVE AREA ISLE OF FUND ISSUED 22 November 2021 (SCALE 1/50000) Type W 10Er Share of 0.10′ of all PUN seles based on purpley of NET Stories and all purples and all purples are all purples are all purples are all purples are all purples and all purples are all purples ar