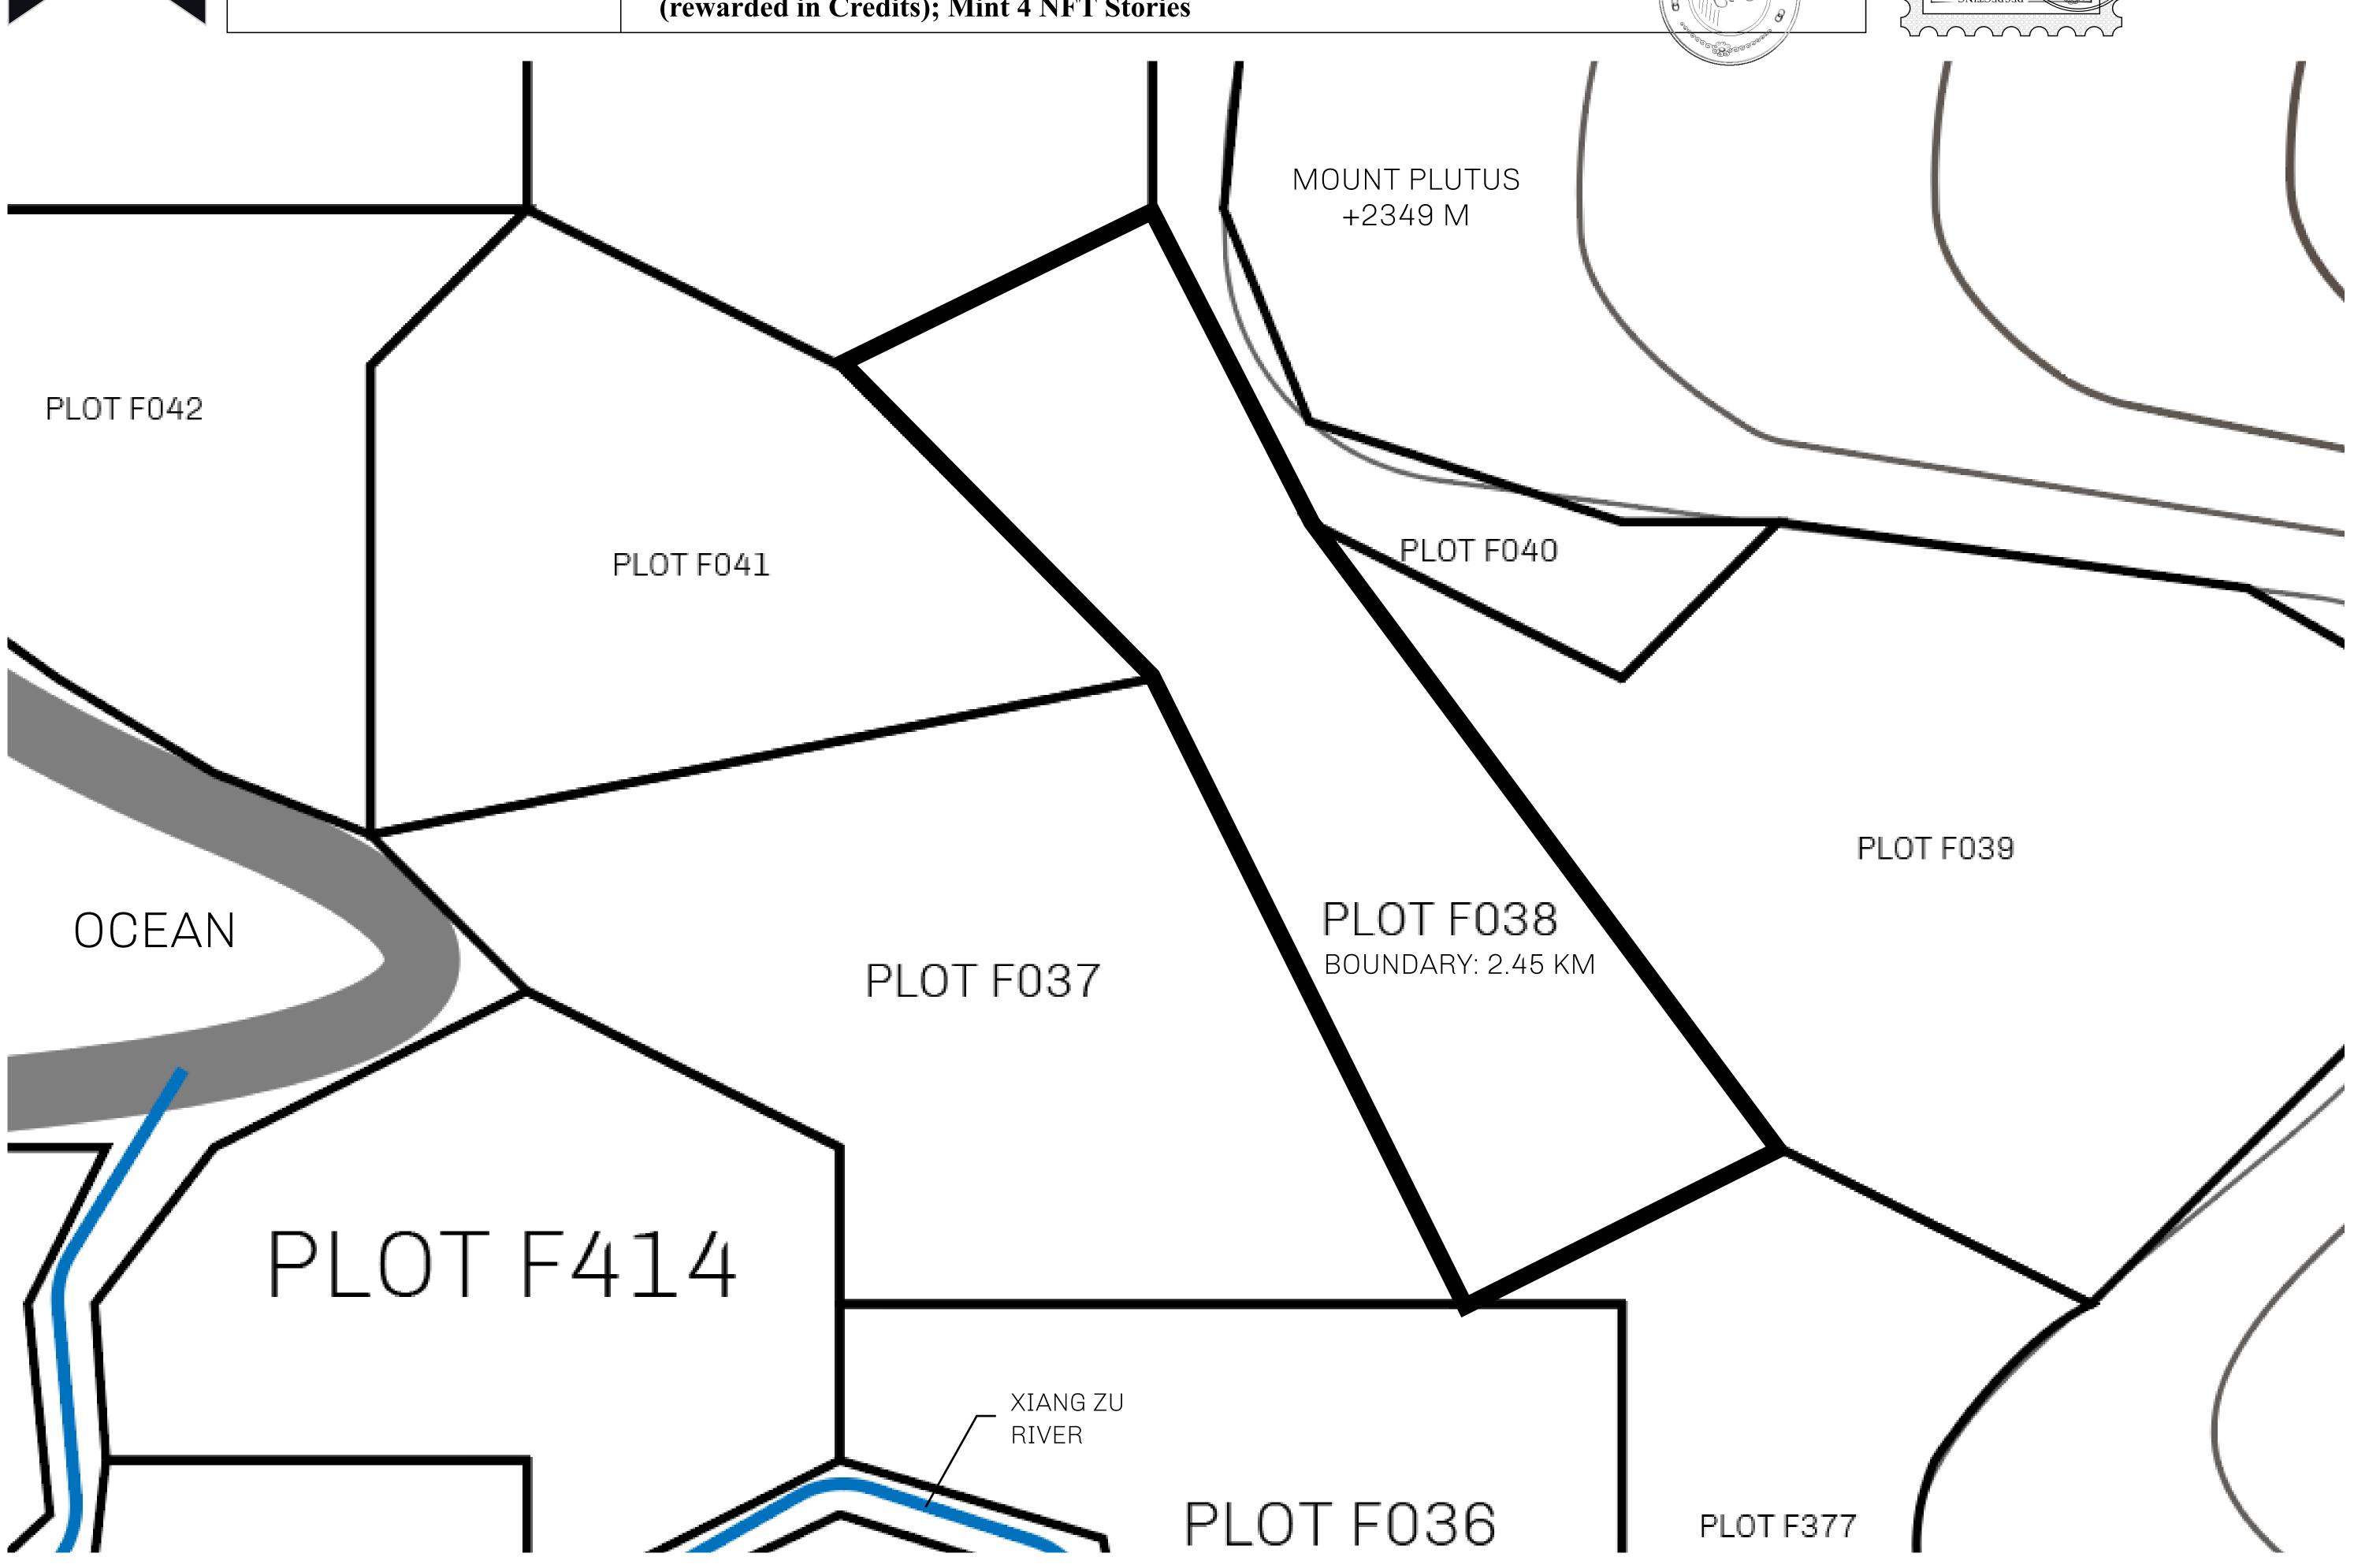

## H.M. LNFT Land Registry F038-221121 ADMINISTRATIVE AREA ISLE OF FUND ISSUED 22 November 2021 (SCALE 1/50000) Type W 10Er Share of 0.10′ of all PUN seles based on purpley of NET Stories and all purples and all purples are all purples are all purples are all purples are all purples and all purples are all purples ar

OWNER ENTITLEMENT

Type W-IOF: Share of 0.1% of all BUN sales based on number of NFT Stories minted (rewarded in Credits); Mint 4 NFT Stories