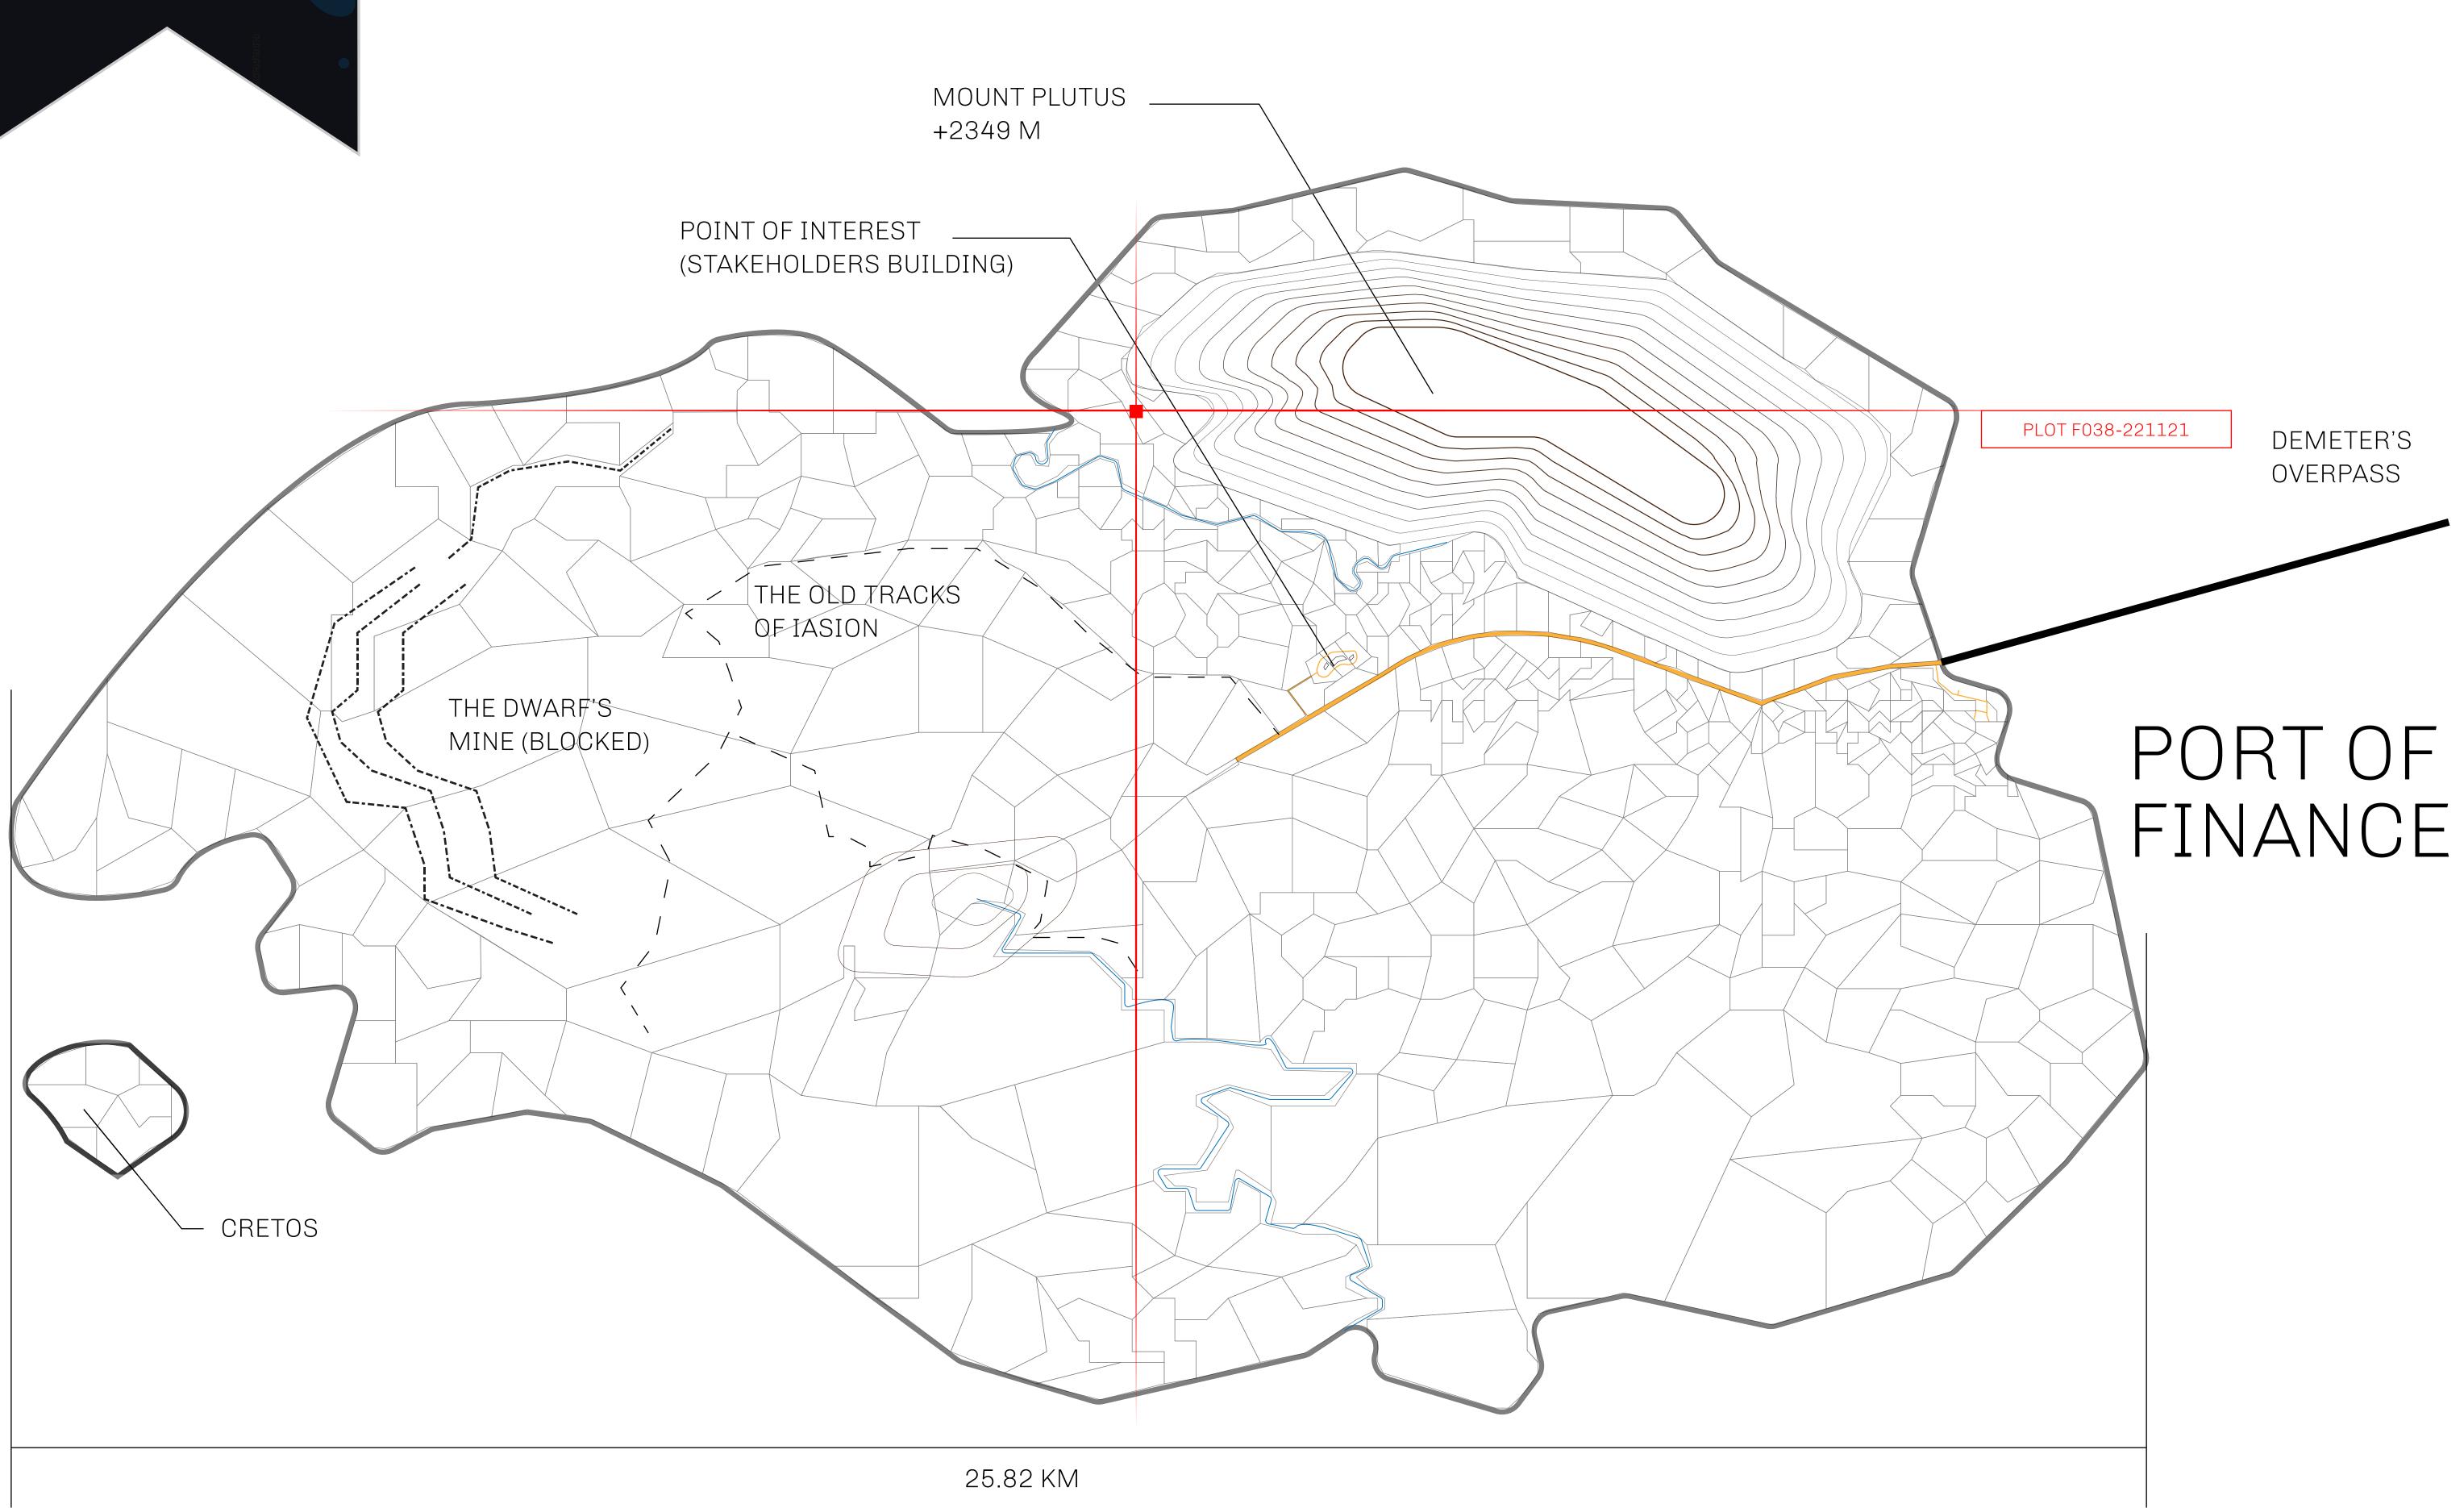

## GEOGRAPHY

COASTLINE BORDERS HIGHEST POINT LOWEST POINT

PLOTS

SCALE

73.54 KM (45.70 MILES) OCEAN MOUNT PLUTUS +2349 M THE DWARF'S MINE -215 M

490

1:50000

## H.M. LNFT Land Registry F038-221121 ADMINISTRATIVE AREA ISLE OF FUND ISSUED 22 November 2021 (SCALE 1/50000) Type W 10Er Share of 0.10′ of all PUN seles based on purpley of NET Stories and all purples and all purples are all purples are all purples are all purples are all purples and all purples are all purples ar